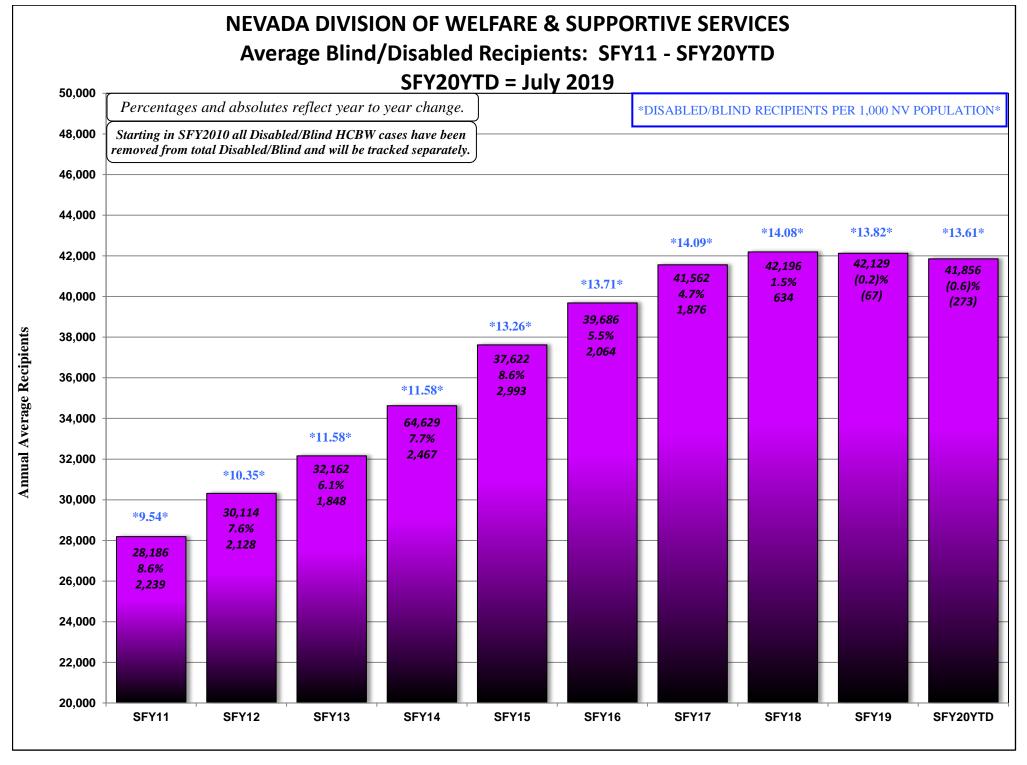

#### **AUGUST 19, 2019 CASELOAD MEETING**

| <u>PROGRAM</u><br>Aged (Aid Codes EM1, IN1, SI1, PK1, AD1, | ., SU1, WB1 | l, GC1, SS1, WS1)                                                             | <u><b>PAGE</b></u><br>26-26a |  |
|------------------------------------------------------------|-------------|-------------------------------------------------------------------------------|------------------------------|--|
| GRA                                                        | -           | Aged Recipients SFY09 - SFY19YTD                                              |                              |  |
| Blind (Aid Codes EM3, IN3, SI3, PK3, AD3,                  | s, wws, ws  | S3, SU3, KB3, WB3, GC3, SS3)                                                  | 27                           |  |
| Disabled (Aid Codes EM9, IN9, SI9, PK9, A<br>GRA           |             | , WS9, SU9, KB9, WB9, GC9, SS9)<br>Blind/Disabled Recipients SFY09 - SFY19YTD | 28-28a                       |  |
| MAABD (Total of Aged, Blind & Disabled)                    | )           |                                                                               | 29                           |  |
| HCBW (DWSS & DHCFP) (Aid Codes, AL1,                       | , HC1, HD1, | , HG1, HR1, HD3, HG3, HR3, HD9, HR9)                                          | 30                           |  |
| QMB (Aid Codes QM1, QM3, QM9)                              |             |                                                                               | 31                           |  |
| SLMB with QI (Aid codes SL1, QI1, SL3, QI GRA              |             | QMB & SLMB RECIPIENTS SFY09 - SFY19YTD                                        | 32-32a                       |  |
| HIWA (Aid Code WY9)                                        |             |                                                                               | 33                           |  |
| County Match (Aid Codes CM1, CM3, CM GRA                   | •           | County Match Recipients SFY09 - SFY19YTD                                      | 34-34a                       |  |
| Child Welfare GRA                                          | APH:        | Child Welfare Recipients SFY09 - SFY19YTD                                     | 35-35a                       |  |
| Supplemental Nutrition Assistance Progra<br>GRA            | APHS:       | SNAP RECIPIENTS SFY09 - SFY20YTD<br>SNAP Participating Cases SFY09 - SFY20YTD | 36-36b                       |  |
| Checkup (Aid Code NC) GRA                                  | APHS:       | Checkup Recipients SFY09 - SFY20YTD                                           | 37-37a                       |  |
| TANF, SNAP, Medicaid Recipients and Unemploy               | oyment Comp | parison SFY09 - SFY20YTD Graph                                                | 38                           |  |