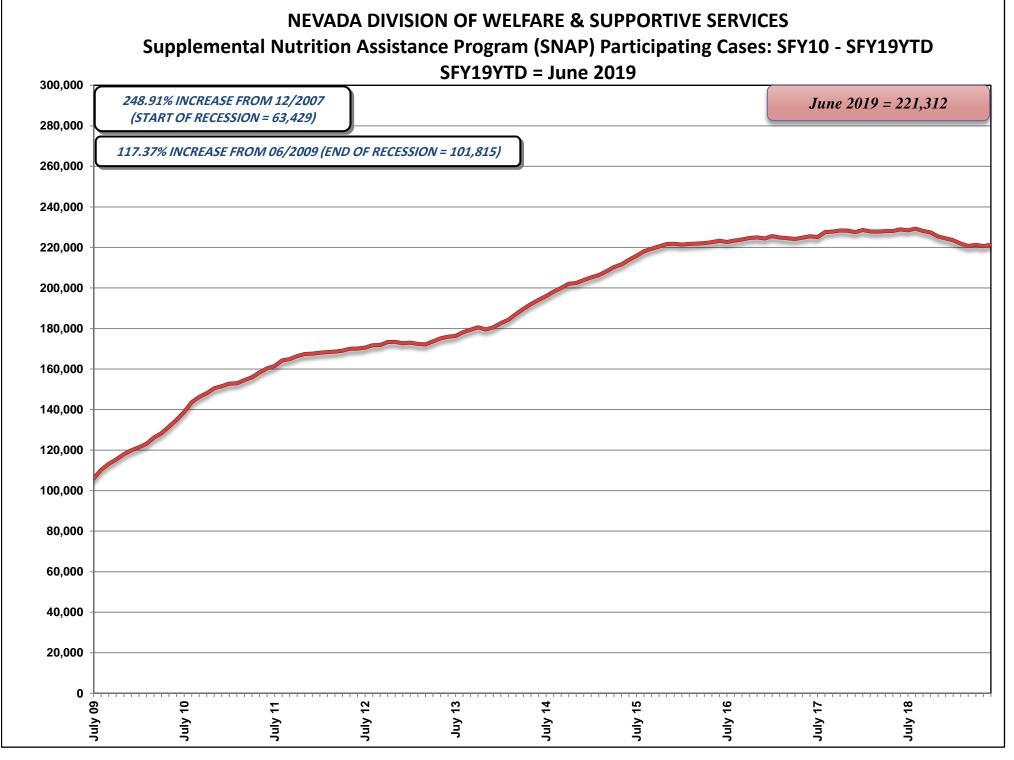

#### **AUGUST 19, 2019 CASELOAD MEETING**

| <u>PROGRAM</u><br>Aged (Aid Codes EM1, IN1, SI1, PK1, AD1, | ., SU1, WB1 | l, GC1, SS1, WS1)                                                             | <u><b>PAGE</b></u><br>26-26a |  |
|------------------------------------------------------------|-------------|-------------------------------------------------------------------------------|------------------------------|--|
| GRA                                                        | -           | Aged Recipients SFY09 - SFY19YTD                                              |                              |  |
| Blind (Aid Codes EM3, IN3, SI3, PK3, AD3,                  | s, wws, ws  | S3, SU3, KB3, WB3, GC3, SS3)                                                  | 27                           |  |
| Disabled (Aid Codes EM9, IN9, SI9, PK9, A<br>GRA           |             | , WS9, SU9, KB9, WB9, GC9, SS9)<br>Blind/Disabled Recipients SFY09 - SFY19YTD | 28-28a                       |  |
| MAABD (Total of Aged, Blind & Disabled)                    | )           |                                                                               | 29                           |  |
| HCBW (DWSS & DHCFP) (Aid Codes, AL1,                       | , HC1, HD1, | , HG1, HR1, HD3, HG3, HR3, HD9, HR9)                                          | 30                           |  |
| QMB (Aid Codes QM1, QM3, QM9)                              |             |                                                                               | 31                           |  |
| SLMB with QI (Aid codes SL1, QI1, SL3, QI GRA              |             | QMB & SLMB RECIPIENTS SFY09 - SFY19YTD                                        | 32-32a                       |  |
| HIWA (Aid Code WY9)                                        |             |                                                                               | 33                           |  |
| County Match (Aid Codes CM1, CM3, CM GRA                   | •           | County Match Recipients SFY09 - SFY19YTD                                      | 34-34a                       |  |
| Child Welfare GRA                                          | APH:        | Child Welfare Recipients SFY09 - SFY19YTD                                     | 35-35a                       |  |
| Supplemental Nutrition Assistance Progra<br>GRA            | APHS:       | SNAP RECIPIENTS SFY09 - SFY20YTD<br>SNAP Participating Cases SFY09 - SFY20YTD | 36-36b                       |  |
| Checkup (Aid Code NC) GRA                                  | APHS:       | Checkup Recipients SFY09 - SFY20YTD                                           | 37-37a                       |  |
| TANF, SNAP, Medicaid Recipients and Unemploy               | oyment Comp | parison SFY09 - SFY20YTD Graph                                                | 38                           |  |