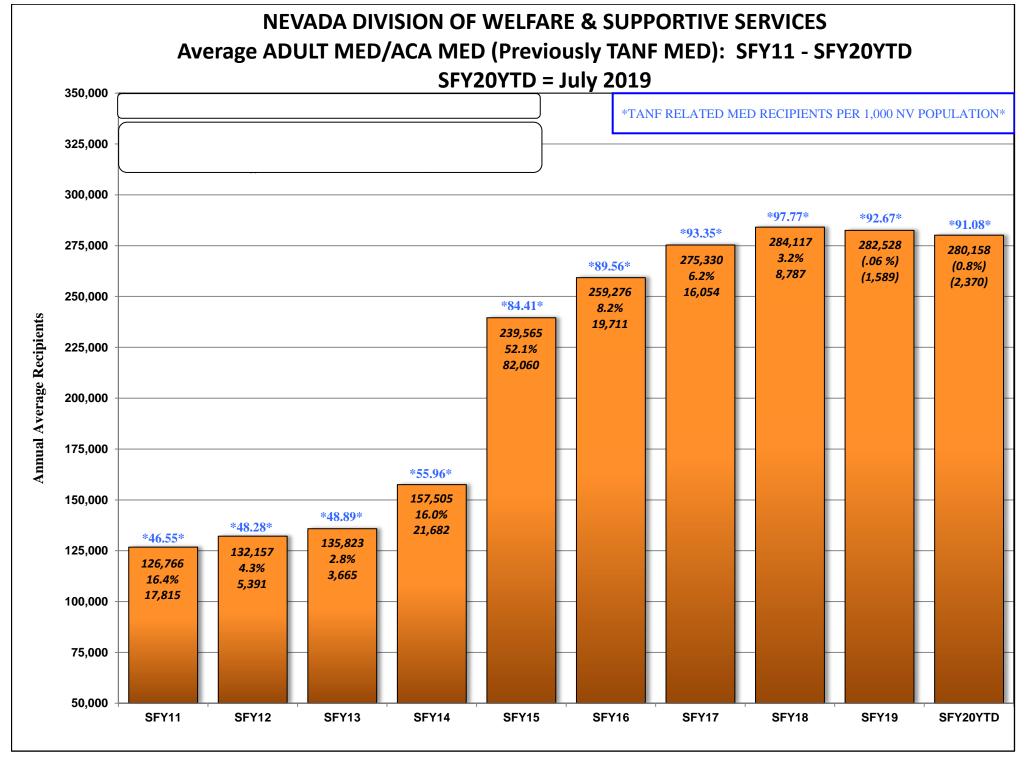

### **AUGUST 19, 2019 CASELOAD MEETING**

| <u>PROGRAM</u>                                             |                                         |                                                                                                                                                                                                                                                                                  | <u>PAGE</u> |
|------------------------------------------------------------|-----------------------------------------|----------------------------------------------------------------------------------------------------------------------------------------------------------------------------------------------------------------------------------------------------------------------------------|-------------|
| TANF NEON Household Stati                                  | stics & Expenditure                     | es (Aid Code TN)                                                                                                                                                                                                                                                                 | 1-2         |
| TANF NEON Two Parent (One                                  | e or Both Incapacita                    | ated) Household Statistics & Expenditures (Aid Code TN1)                                                                                                                                                                                                                         | 3-4         |
| TANF NEON Two Parent Hou                                   | sehold Statistics &                     | Expenditures (Aid Code TN2)                                                                                                                                                                                                                                                      | 5-6         |
| TANF (Child Only) Non-Need                                 | y Relative Caregive                     | rs Household Statistics & Expenditures (Aid Code CON)                                                                                                                                                                                                                            | 7-8         |
| TANF (Child Only) Kinship Ca                               | re Relative Caregive                    | ers Household Statistics & Expenditures (Aid Code COK)                                                                                                                                                                                                                           | 9-10        |
| TANF (Child Only) TANF Child                               | dren Household Sta                      | tistics & Expenditures (Aid Code COA)                                                                                                                                                                                                                                            | 11-12       |
| TANF (Child Only) SSI Housel                               | hold Statistics & Exp                   | penditures (Aid Code COS)                                                                                                                                                                                                                                                        | 13-14       |
| TANF Temporary Household                                   | Statistics & Expend                     | ditures (Aid Code TP)                                                                                                                                                                                                                                                            | 15-16       |
| TANF Loan Household Statist                                | tics & Expenditures                     | (Aid Code TL)                                                                                                                                                                                                                                                                    | 17-18       |
| TANF Self Sufficiency Grant H                              | Household Statistics                    | s & Expenditures (Aid Code SG)                                                                                                                                                                                                                                                   | 19-20       |
| Adult Med (Previously TANF<br>(Aid Codes TR, PM, CH, AM, S | • • • • • • • • • • • • • • • • • • • • | imptive Eligibility Statistics<br>OBRA "5", AM1, CA, CH1, EM2, EM8)                                                                                                                                                                                                              | 21-21b      |
| Total TANF Cash Statistics (A                              | id Codes CON, COK                       | , COA, COS, SG, TL, TN, TN1, TN2, TP)                                                                                                                                                                                                                                            | 22-23       |
| Total TANF Cash and Medica                                 | id Statistics (All Aid<br>GRAPHS:       | TANF Recipients Percentage Change SFY09 Average - SFY19YTD Average & July 2018 - July 2019 TANF Recipients (Bar Graph) SFY09 - SFY20YTD - July 2019 TANF Recipients (Area Graph) SFY09 - SFY20YTD - July 2019 Adult Med & ACA (Previously TANF Med) SFY09 - SFY20YTD - July 2019 | 24-24d      |
| PWC (Aid Code CH)                                          | GRAPH:                                  | PWC (Formerly CHAP) Recipients SFY09 - SFY20YTD - July 2019                                                                                                                                                                                                                      | 25-25a      |