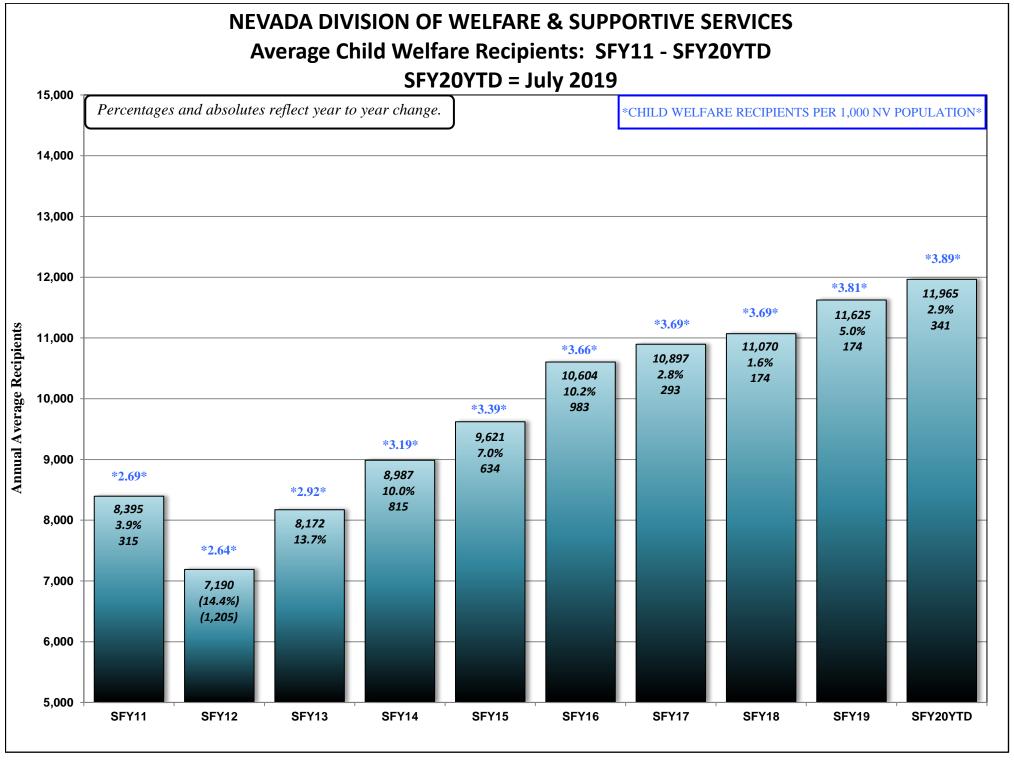

#### **AUGUST 19, 2019 CASELOAD MEETING**

| <u>PROGRAM</u><br>Aged (Aid Codes EM1, IN1, SI1, PK1, AD1, | ., SU1, WB1 | l, GC1, SS1, WS1)                                                             | <u><b>PAGE</b></u><br>26-26a |  |
|------------------------------------------------------------|-------------|-------------------------------------------------------------------------------|------------------------------|--|
| GRA                                                        | -           | Aged Recipients SFY09 - SFY19YTD                                              |                              |  |
| Blind (Aid Codes EM3, IN3, SI3, PK3, AD3,                  | s, wws, ws  | S3, SU3, KB3, WB3, GC3, SS3)                                                  | 27                           |  |
| Disabled (Aid Codes EM9, IN9, SI9, PK9, A<br>GRA           |             | , WS9, SU9, KB9, WB9, GC9, SS9)<br>Blind/Disabled Recipients SFY09 - SFY19YTD | 28-28a                       |  |
| MAABD (Total of Aged, Blind & Disabled)                    | )           |                                                                               | 29                           |  |
| HCBW (DWSS & DHCFP) (Aid Codes, AL1,                       | , HC1, HD1, | , HG1, HR1, HD3, HG3, HR3, HD9, HR9)                                          | 30                           |  |
| QMB (Aid Codes QM1, QM3, QM9)                              |             |                                                                               | 31                           |  |
| SLMB with QI (Aid codes SL1, QI1, SL3, QI GRA              |             | QMB & SLMB RECIPIENTS SFY09 - SFY19YTD                                        | 32-32a                       |  |
| HIWA (Aid Code WY9)                                        |             |                                                                               | 33                           |  |
| County Match (Aid Codes CM1, CM3, CM GRA                   | •           | County Match Recipients SFY09 - SFY19YTD                                      | 34-34a                       |  |
| Child Welfare GRA                                          | APH:        | Child Welfare Recipients SFY09 - SFY19YTD                                     | 35-35a                       |  |
| Supplemental Nutrition Assistance Progra<br>GRA            | APHS:       | SNAP RECIPIENTS SFY09 - SFY20YTD<br>SNAP Participating Cases SFY09 - SFY20YTD | 36-36b                       |  |
| Checkup (Aid Code NC) GRA                                  | APHS:       | Checkup Recipients SFY09 - SFY20YTD                                           | 37-37a                       |  |
| TANF, SNAP, Medicaid Recipients and Unemploy               | oyment Comp | parison SFY09 - SFY20YTD Graph                                                | 38                           |  |