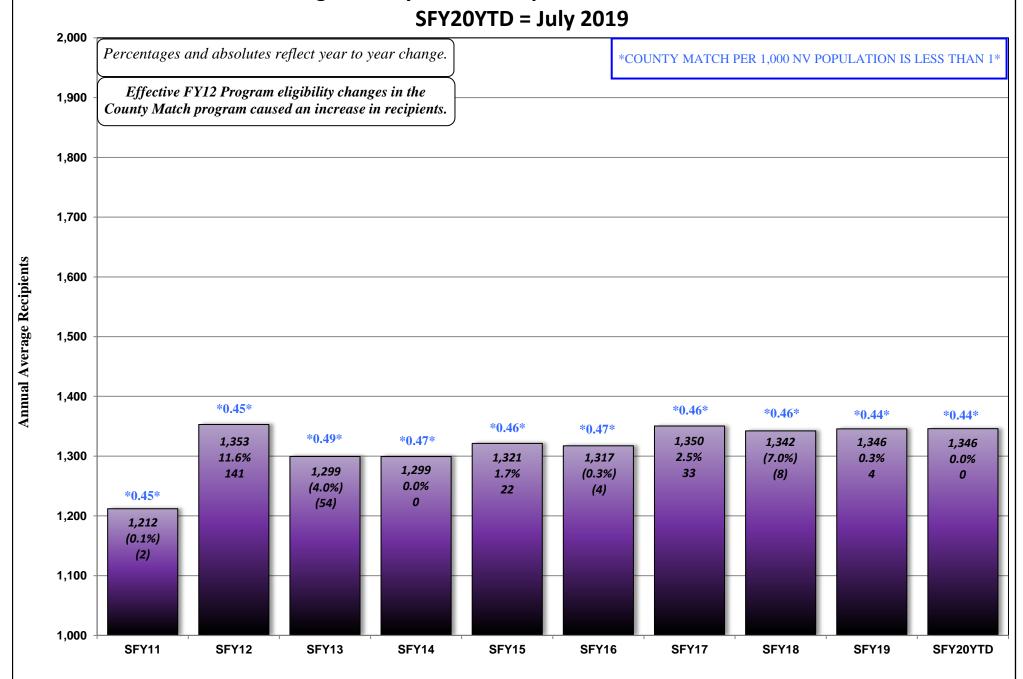

#### **AUGUST 19, 2019 CASELOAD MEETING**

| <u>PROGRAM</u><br>Aged (Aid Codes EM1, IN1, SI1, PK1, AD1, | ., SU1, WB1 | l, GC1, SS1, WS1)                                                             | <u><b>PAGE</b></u><br>26-26a |  |
|------------------------------------------------------------|-------------|-------------------------------------------------------------------------------|------------------------------|--|
| GRA                                                        | -           | Aged Recipients SFY09 - SFY19YTD                                              |                              |  |
| Blind (Aid Codes EM3, IN3, SI3, PK3, AD3,                  | s, wws, ws  | S3, SU3, KB3, WB3, GC3, SS3)                                                  | 27                           |  |
| Disabled (Aid Codes EM9, IN9, SI9, PK9, A<br>GRA           |             | , WS9, SU9, KB9, WB9, GC9, SS9)<br>Blind/Disabled Recipients SFY09 - SFY19YTD | 28-28a                       |  |
| MAABD (Total of Aged, Blind & Disabled)                    | )           |                                                                               | 29                           |  |
| HCBW (DWSS & DHCFP) (Aid Codes, AL1,                       | , HC1, HD1, | , HG1, HR1, HD3, HG3, HR3, HD9, HR9)                                          | 30                           |  |
| QMB (Aid Codes QM1, QM3, QM9)                              |             |                                                                               | 31                           |  |
| SLMB with QI (Aid codes SL1, QI1, SL3, QI GRA              |             | QMB & SLMB RECIPIENTS SFY09 - SFY19YTD                                        | 32-32a                       |  |
| HIWA (Aid Code WY9)                                        |             |                                                                               | 33                           |  |
| County Match (Aid Codes CM1, CM3, CM GRA                   | •           | County Match Recipients SFY09 - SFY19YTD                                      | 34-34a                       |  |
| Child Welfare GRA                                          | APH:        | Child Welfare Recipients SFY09 - SFY19YTD                                     | 35-35a                       |  |
| Supplemental Nutrition Assistance Progra<br>GRA            | APHS:       | SNAP RECIPIENTS SFY09 - SFY20YTD<br>SNAP Participating Cases SFY09 - SFY20YTD | 36-36b                       |  |
| Checkup (Aid Code NC) GRA                                  | APHS:       | Checkup Recipients SFY09 - SFY20YTD                                           | 37-37a                       |  |
| TANF, SNAP, Medicaid Recipients and Unemploy               | oyment Comp | parison SFY09 - SFY20YTD Graph                                                | 38                           |  |