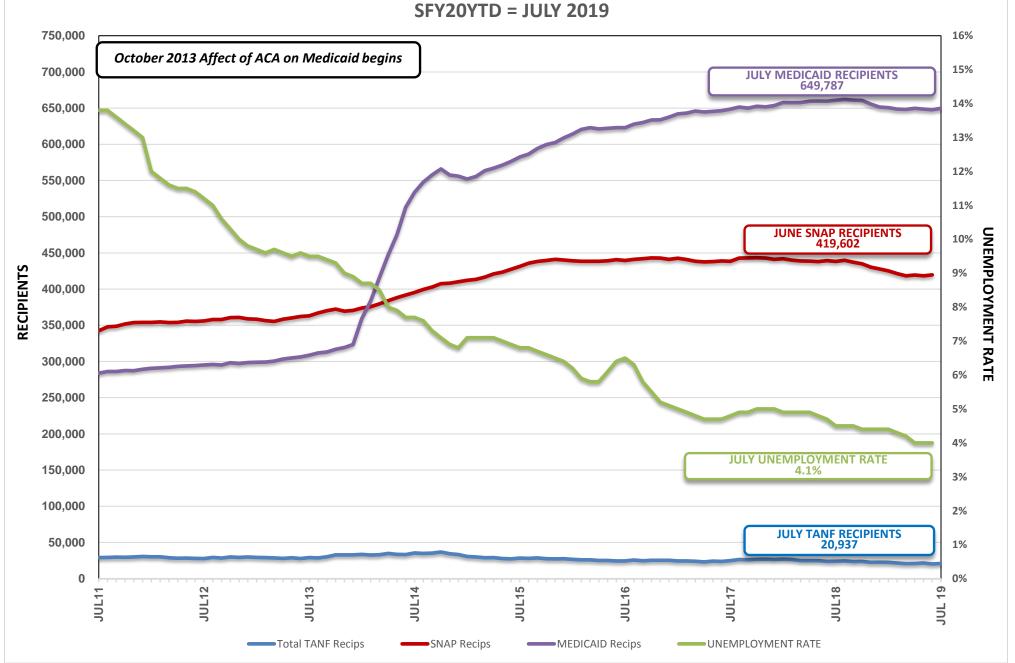

#### **AUGUST 19, 2019 CASELOAD MEETING**

| <u>PROGRAM</u><br>Aged (Aid Codes EM1, IN1, SI1, PK1, AD1, | ., SU1, WB1 | l, GC1, SS1, WS1)                                                             | <u><b>PAGE</b></u><br>26-26a |  |
|------------------------------------------------------------|-------------|-------------------------------------------------------------------------------|------------------------------|--|
| GRA                                                        | -           | Aged Recipients SFY09 - SFY19YTD                                              |                              |  |
| Blind (Aid Codes EM3, IN3, SI3, PK3, AD3,                  | s, wws, ws  | S3, SU3, KB3, WB3, GC3, SS3)                                                  | 27                           |  |
| Disabled (Aid Codes EM9, IN9, SI9, PK9, A<br>GRA           |             | , WS9, SU9, KB9, WB9, GC9, SS9)<br>Blind/Disabled Recipients SFY09 - SFY19YTD | 28-28a                       |  |
| MAABD (Total of Aged, Blind & Disabled)                    | )           |                                                                               | 29                           |  |
| HCBW (DWSS & DHCFP) (Aid Codes, AL1,                       | , HC1, HD1, | , HG1, HR1, HD3, HG3, HR3, HD9, HR9)                                          | 30                           |  |
| QMB (Aid Codes QM1, QM3, QM9)                              |             |                                                                               | 31                           |  |
| SLMB with QI (Aid codes SL1, QI1, SL3, QI GRA              |             | QMB & SLMB RECIPIENTS SFY09 - SFY19YTD                                        | 32-32a                       |  |
| HIWA (Aid Code WY9)                                        |             |                                                                               | 33                           |  |
| County Match (Aid Codes CM1, CM3, CM GRA                   | •           | County Match Recipients SFY09 - SFY19YTD                                      | 34-34a                       |  |
| Child Welfare GRA                                          | APH:        | Child Welfare Recipients SFY09 - SFY19YTD                                     | 35-35a                       |  |
| Supplemental Nutrition Assistance Progra<br>GRA            | APHS:       | SNAP RECIPIENTS SFY09 - SFY20YTD<br>SNAP Participating Cases SFY09 - SFY20YTD | 36-36b                       |  |
| Checkup (Aid Code NC) GRA                                  | APHS:       | Checkup Recipients SFY09 - SFY20YTD                                           | 37-37a                       |  |
| TANF, SNAP, Medicaid Recipients and Unemploy               | oyment Comp | parison SFY09 - SFY20YTD Graph                                                | 38                           |  |