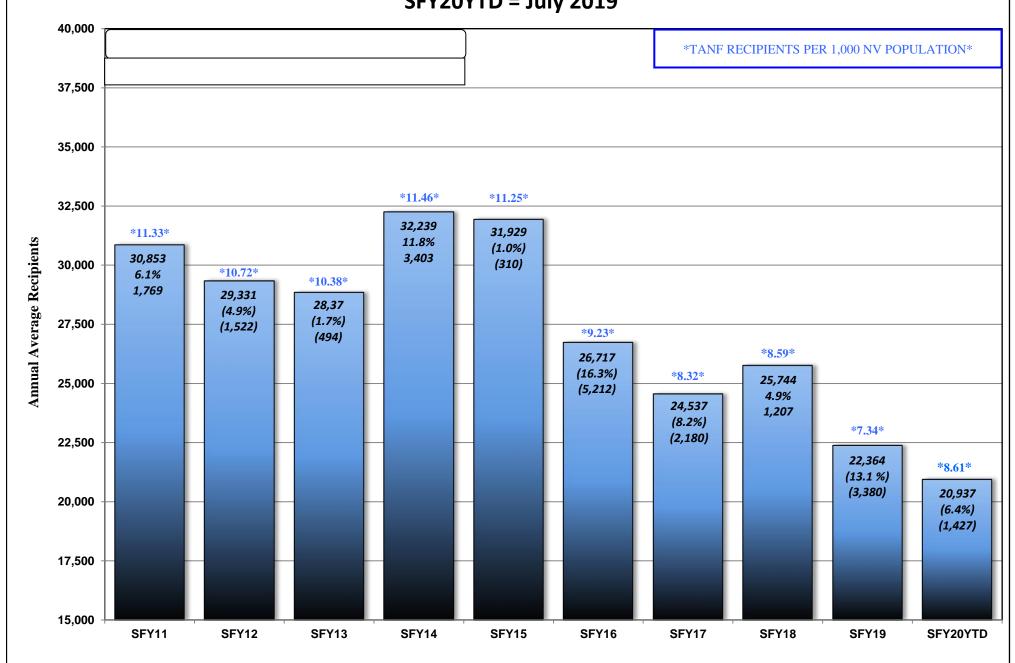

### **AUGUST 19, 2019 CASELOAD MEETING**

| <u>PROGRAM</u>                                             |                                         |                                                                                                                                                                                                                                                                                  | <u>PAGE</u> |
|------------------------------------------------------------|-----------------------------------------|----------------------------------------------------------------------------------------------------------------------------------------------------------------------------------------------------------------------------------------------------------------------------------|-------------|
| TANF NEON Household Stati                                  | stics & Expenditure                     | es (Aid Code TN)                                                                                                                                                                                                                                                                 | 1-2         |
| TANF NEON Two Parent (One                                  | e or Both Incapacita                    | ated) Household Statistics & Expenditures (Aid Code TN1)                                                                                                                                                                                                                         | 3-4         |
| TANF NEON Two Parent Hou                                   | sehold Statistics &                     | Expenditures (Aid Code TN2)                                                                                                                                                                                                                                                      | 5-6         |
| TANF (Child Only) Non-Need                                 | y Relative Caregive                     | rs Household Statistics & Expenditures (Aid Code CON)                                                                                                                                                                                                                            | 7-8         |
| TANF (Child Only) Kinship Ca                               | re Relative Caregive                    | ers Household Statistics & Expenditures (Aid Code COK)                                                                                                                                                                                                                           | 9-10        |
| TANF (Child Only) TANF Child                               | dren Household Sta                      | tistics & Expenditures (Aid Code COA)                                                                                                                                                                                                                                            | 11-12       |
| TANF (Child Only) SSI Housel                               | hold Statistics & Exp                   | penditures (Aid Code COS)                                                                                                                                                                                                                                                        | 13-14       |
| TANF Temporary Household                                   | Statistics & Expend                     | ditures (Aid Code TP)                                                                                                                                                                                                                                                            | 15-16       |
| TANF Loan Household Statist                                | tics & Expenditures                     | (Aid Code TL)                                                                                                                                                                                                                                                                    | 17-18       |
| TANF Self Sufficiency Grant H                              | Household Statistics                    | s & Expenditures (Aid Code SG)                                                                                                                                                                                                                                                   | 19-20       |
| Adult Med (Previously TANF<br>(Aid Codes TR, PM, CH, AM, S | • • • • • • • • • • • • • • • • • • • • | imptive Eligibility Statistics<br>OBRA "5", AM1, CA, CH1, EM2, EM8)                                                                                                                                                                                                              | 21-21b      |
| Total TANF Cash Statistics (A                              | id Codes CON, COK                       | , COA, COS, SG, TL, TN, TN1, TN2, TP)                                                                                                                                                                                                                                            | 22-23       |
| Total TANF Cash and Medica                                 | id Statistics (All Aid<br>GRAPHS:       | TANF Recipients Percentage Change SFY09 Average - SFY19YTD Average & July 2018 - July 2019 TANF Recipients (Bar Graph) SFY09 - SFY20YTD - July 2019 TANF Recipients (Area Graph) SFY09 - SFY20YTD - July 2019 Adult Med & ACA (Previously TANF Med) SFY09 - SFY20YTD - July 2019 | 24-24d      |
| PWC (Aid Code CH)                                          | GRAPH:                                  | PWC (Formerly CHAP) Recipients SFY09 - SFY20YTD - July 2019                                                                                                                                                                                                                      | 25-25a      |