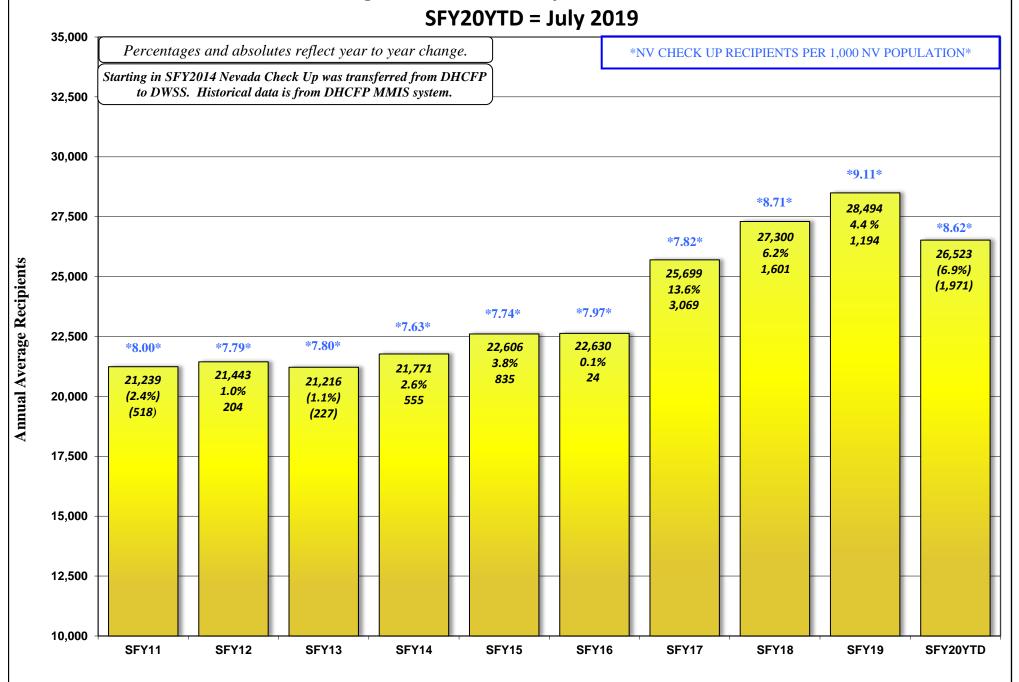

#### **AUGUST 19, 2019 CASELOAD MEETING**

| <u>PROGRAM</u><br>Aged (Aid Codes EM1, IN1, SI1, PK1, AD1, | ., SU1, WB1 | l, GC1, SS1, WS1)                                                             | <u><b>PAGE</b></u><br>26-26a |  |
|------------------------------------------------------------|-------------|-------------------------------------------------------------------------------|------------------------------|--|
| GRA                                                        | -           | Aged Recipients SFY09 - SFY19YTD                                              |                              |  |
| Blind (Aid Codes EM3, IN3, SI3, PK3, AD3,                  | s, wws, ws  | S3, SU3, KB3, WB3, GC3, SS3)                                                  | 27                           |  |
| Disabled (Aid Codes EM9, IN9, SI9, PK9, A<br>GRA           |             | , WS9, SU9, KB9, WB9, GC9, SS9)<br>Blind/Disabled Recipients SFY09 - SFY19YTD | 28-28a                       |  |
| MAABD (Total of Aged, Blind & Disabled)                    | )           |                                                                               | 29                           |  |
| HCBW (DWSS & DHCFP) (Aid Codes, AL1,                       | , HC1, HD1, | , HG1, HR1, HD3, HG3, HR3, HD9, HR9)                                          | 30                           |  |
| QMB (Aid Codes QM1, QM3, QM9)                              |             |                                                                               | 31                           |  |
| SLMB with QI (Aid codes SL1, QI1, SL3, QI GRA              |             | QMB & SLMB RECIPIENTS SFY09 - SFY19YTD                                        | 32-32a                       |  |
| HIWA (Aid Code WY9)                                        |             |                                                                               | 33                           |  |
| County Match (Aid Codes CM1, CM3, CM GRA                   | •           | County Match Recipients SFY09 - SFY19YTD                                      | 34-34a                       |  |
| Child Welfare GRA                                          | APH:        | Child Welfare Recipients SFY09 - SFY19YTD                                     | 35-35a                       |  |
| Supplemental Nutrition Assistance Progra<br>GRA            | APHS:       | SNAP RECIPIENTS SFY09 - SFY20YTD<br>SNAP Participating Cases SFY09 - SFY20YTD | 36-36b                       |  |
| Checkup (Aid Code NC) GRA                                  | APHS:       | Checkup Recipients SFY09 - SFY20YTD                                           | 37-37a                       |  |
| TANF, SNAP, Medicaid Recipients and Unemploy               | oyment Comp | parison SFY09 - SFY20YTD Graph                                                | 38                           |  |