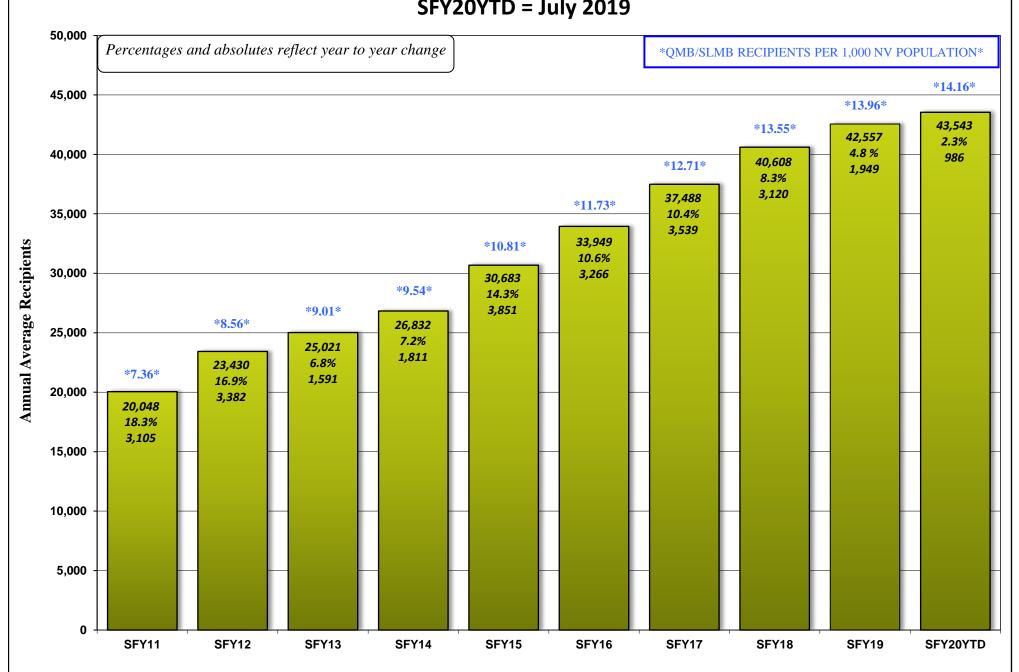

#### **AUGUST 19, 2019 CASELOAD MEETING**

| <u>PROGRAM</u><br>Aged (Aid Codes EM1, IN1, SI1, PK1, AD1, | ., SU1, WB1 | l, GC1, SS1, WS1)                                                             | <u><b>PAGE</b></u><br>26-26a |  |
|------------------------------------------------------------|-------------|-------------------------------------------------------------------------------|------------------------------|--|
| GRA                                                        | -           | Aged Recipients SFY09 - SFY19YTD                                              |                              |  |
| Blind (Aid Codes EM3, IN3, SI3, PK3, AD3,                  | s, wws, ws  | S3, SU3, KB3, WB3, GC3, SS3)                                                  | 27                           |  |
| Disabled (Aid Codes EM9, IN9, SI9, PK9, A<br>GRA           |             | , WS9, SU9, KB9, WB9, GC9, SS9)<br>Blind/Disabled Recipients SFY09 - SFY19YTD | 28-28a                       |  |
| MAABD (Total of Aged, Blind & Disabled)                    | )           |                                                                               | 29                           |  |
| HCBW (DWSS & DHCFP) (Aid Codes, AL1,                       | , HC1, HD1, | , HG1, HR1, HD3, HG3, HR3, HD9, HR9)                                          | 30                           |  |
| QMB (Aid Codes QM1, QM3, QM9)                              |             |                                                                               | 31                           |  |
| SLMB with QI (Aid codes SL1, QI1, SL3, QI GRA              |             | QMB & SLMB RECIPIENTS SFY09 - SFY19YTD                                        | 32-32a                       |  |
| HIWA (Aid Code WY9)                                        |             |                                                                               | 33                           |  |
| County Match (Aid Codes CM1, CM3, CM GRA                   | •           | County Match Recipients SFY09 - SFY19YTD                                      | 34-34a                       |  |
| Child Welfare GRA                                          | APH:        | Child Welfare Recipients SFY09 - SFY19YTD                                     | 35-35a                       |  |
| Supplemental Nutrition Assistance Progra<br>GRA            | APHS:       | SNAP RECIPIENTS SFY09 - SFY20YTD<br>SNAP Participating Cases SFY09 - SFY20YTD | 36-36b                       |  |
| Checkup (Aid Code NC) GRA                                  | APHS:       | Checkup Recipients SFY09 - SFY20YTD                                           | 37-37a                       |  |
| TANF, SNAP, Medicaid Recipients and Unemploy               | oyment Comp | parison SFY09 - SFY20YTD Graph                                                | 38                           |  |