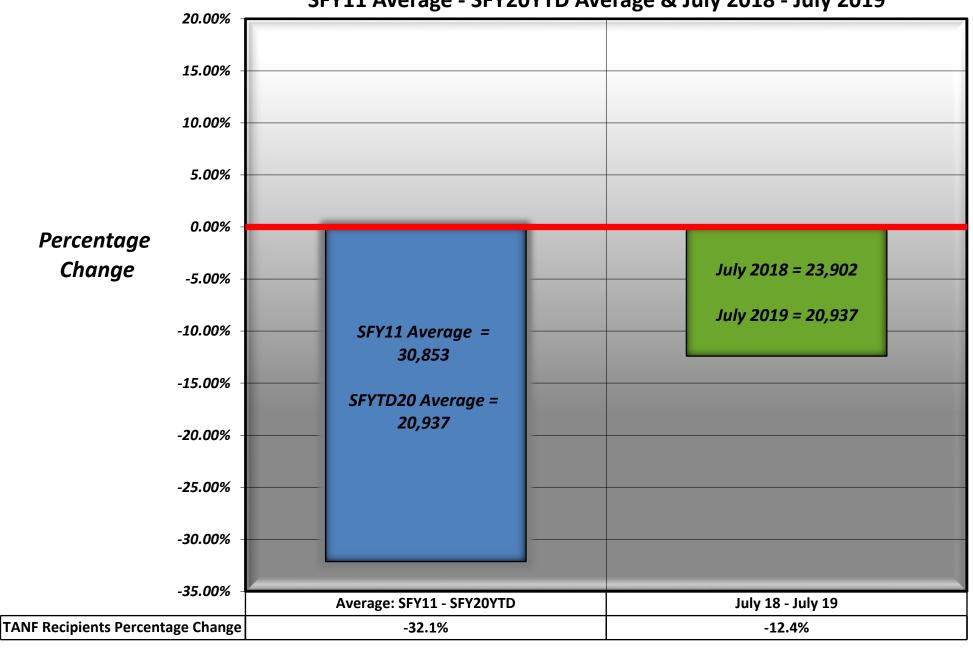

### **AUGUST 19, 2019 CASELOAD MEETING**

| <u>PROGRAM</u>                                             |                                         |                                                                                                                                                                                                                                                                                  | <u>PAGE</u> |
|------------------------------------------------------------|-----------------------------------------|----------------------------------------------------------------------------------------------------------------------------------------------------------------------------------------------------------------------------------------------------------------------------------|-------------|
| TANF NEON Household Stati                                  | stics & Expenditure                     | es (Aid Code TN)                                                                                                                                                                                                                                                                 | 1-2         |
| TANF NEON Two Parent (One                                  | e or Both Incapacita                    | ated) Household Statistics & Expenditures (Aid Code TN1)                                                                                                                                                                                                                         | 3-4         |
| TANF NEON Two Parent Hou                                   | sehold Statistics &                     | Expenditures (Aid Code TN2)                                                                                                                                                                                                                                                      | 5-6         |
| TANF (Child Only) Non-Need                                 | y Relative Caregive                     | rs Household Statistics & Expenditures (Aid Code CON)                                                                                                                                                                                                                            | 7-8         |
| TANF (Child Only) Kinship Ca                               | re Relative Caregive                    | ers Household Statistics & Expenditures (Aid Code COK)                                                                                                                                                                                                                           | 9-10        |
| TANF (Child Only) TANF Child                               | dren Household Sta                      | tistics & Expenditures (Aid Code COA)                                                                                                                                                                                                                                            | 11-12       |
| TANF (Child Only) SSI Housel                               | hold Statistics & Exp                   | penditures (Aid Code COS)                                                                                                                                                                                                                                                        | 13-14       |
| TANF Temporary Household                                   | Statistics & Expend                     | ditures (Aid Code TP)                                                                                                                                                                                                                                                            | 15-16       |
| TANF Loan Household Statist                                | tics & Expenditures                     | (Aid Code TL)                                                                                                                                                                                                                                                                    | 17-18       |
| TANF Self Sufficiency Grant H                              | Household Statistics                    | s & Expenditures (Aid Code SG)                                                                                                                                                                                                                                                   | 19-20       |
| Adult Med (Previously TANF<br>(Aid Codes TR, PM, CH, AM, S | • • • • • • • • • • • • • • • • • • • • | imptive Eligibility Statistics<br>OBRA "5", AM1, CA, CH1, EM2, EM8)                                                                                                                                                                                                              | 21-21b      |
| Total TANF Cash Statistics (A                              | id Codes CON, COK                       | , COA, COS, SG, TL, TN, TN1, TN2, TP)                                                                                                                                                                                                                                            | 22-23       |
| Total TANF Cash and Medica                                 | id Statistics (All Aid<br>GRAPHS:       | TANF Recipients Percentage Change SFY09 Average - SFY19YTD Average & July 2018 - July 2019 TANF Recipients (Bar Graph) SFY09 - SFY20YTD - July 2019 TANF Recipients (Area Graph) SFY09 - SFY20YTD - July 2019 Adult Med & ACA (Previously TANF Med) SFY09 - SFY20YTD - July 2019 | 24-24d      |
| PWC (Aid Code CH)                                          | GRAPH:                                  | PWC (Formerly CHAP) Recipients SFY09 - SFY20YTD - July 2019                                                                                                                                                                                                                      | 25-25a      |