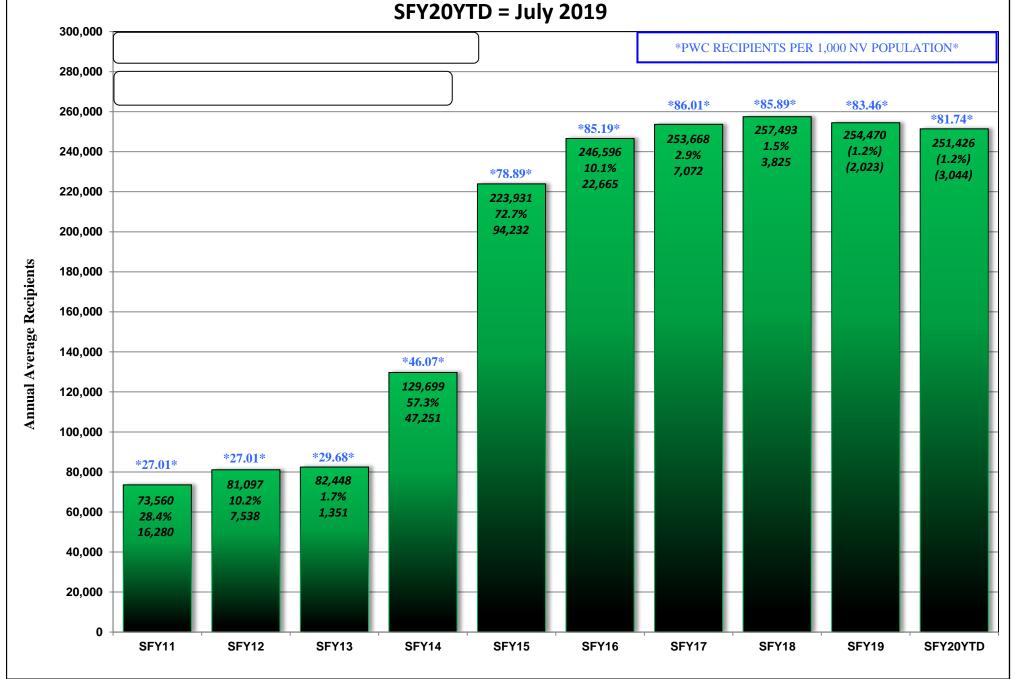

### **AUGUST 19, 2019 CASELOAD MEETING**

| <u>PROGRAM</u>                                             |                                         |                                                                                                                                                                                                                                                                                  | <u>PAGE</u> |
|------------------------------------------------------------|-----------------------------------------|----------------------------------------------------------------------------------------------------------------------------------------------------------------------------------------------------------------------------------------------------------------------------------|-------------|
| TANF NEON Household Stati                                  | stics & Expenditure                     | es (Aid Code TN)                                                                                                                                                                                                                                                                 | 1-2         |
| TANF NEON Two Parent (One                                  | e or Both Incapacita                    | ated) Household Statistics & Expenditures (Aid Code TN1)                                                                                                                                                                                                                         | 3-4         |
| TANF NEON Two Parent Hou                                   | sehold Statistics &                     | Expenditures (Aid Code TN2)                                                                                                                                                                                                                                                      | 5-6         |
| TANF (Child Only) Non-Need                                 | y Relative Caregive                     | rs Household Statistics & Expenditures (Aid Code CON)                                                                                                                                                                                                                            | 7-8         |
| TANF (Child Only) Kinship Ca                               | re Relative Caregive                    | ers Household Statistics & Expenditures (Aid Code COK)                                                                                                                                                                                                                           | 9-10        |
| TANF (Child Only) TANF Child                               | dren Household Sta                      | tistics & Expenditures (Aid Code COA)                                                                                                                                                                                                                                            | 11-12       |
| TANF (Child Only) SSI Housel                               | hold Statistics & Exp                   | penditures (Aid Code COS)                                                                                                                                                                                                                                                        | 13-14       |
| TANF Temporary Household                                   | Statistics & Expend                     | ditures (Aid Code TP)                                                                                                                                                                                                                                                            | 15-16       |
| TANF Loan Household Statist                                | tics & Expenditures                     | (Aid Code TL)                                                                                                                                                                                                                                                                    | 17-18       |
| TANF Self Sufficiency Grant H                              | Household Statistics                    | s & Expenditures (Aid Code SG)                                                                                                                                                                                                                                                   | 19-20       |
| Adult Med (Previously TANF<br>(Aid Codes TR, PM, CH, AM, S | • • • • • • • • • • • • • • • • • • • • | imptive Eligibility Statistics<br>OBRA "5", AM1, CA, CH1, EM2, EM8)                                                                                                                                                                                                              | 21-21b      |
| Total TANF Cash Statistics (A                              | id Codes CON, COK                       | , COA, COS, SG, TL, TN, TN1, TN2, TP)                                                                                                                                                                                                                                            | 22-23       |
| Total TANF Cash and Medica                                 | id Statistics (All Aid<br>GRAPHS:       | TANF Recipients Percentage Change SFY09 Average - SFY19YTD Average & July 2018 - July 2019 TANF Recipients (Bar Graph) SFY09 - SFY20YTD - July 2019 TANF Recipients (Area Graph) SFY09 - SFY20YTD - July 2019 Adult Med & ACA (Previously TANF Med) SFY09 - SFY20YTD - July 2019 | 24-24d      |
| PWC (Aid Code CH)                                          | GRAPH:                                  | PWC (Formerly CHAP) Recipients SFY09 - SFY20YTD - July 2019                                                                                                                                                                                                                      | 25-25a      |