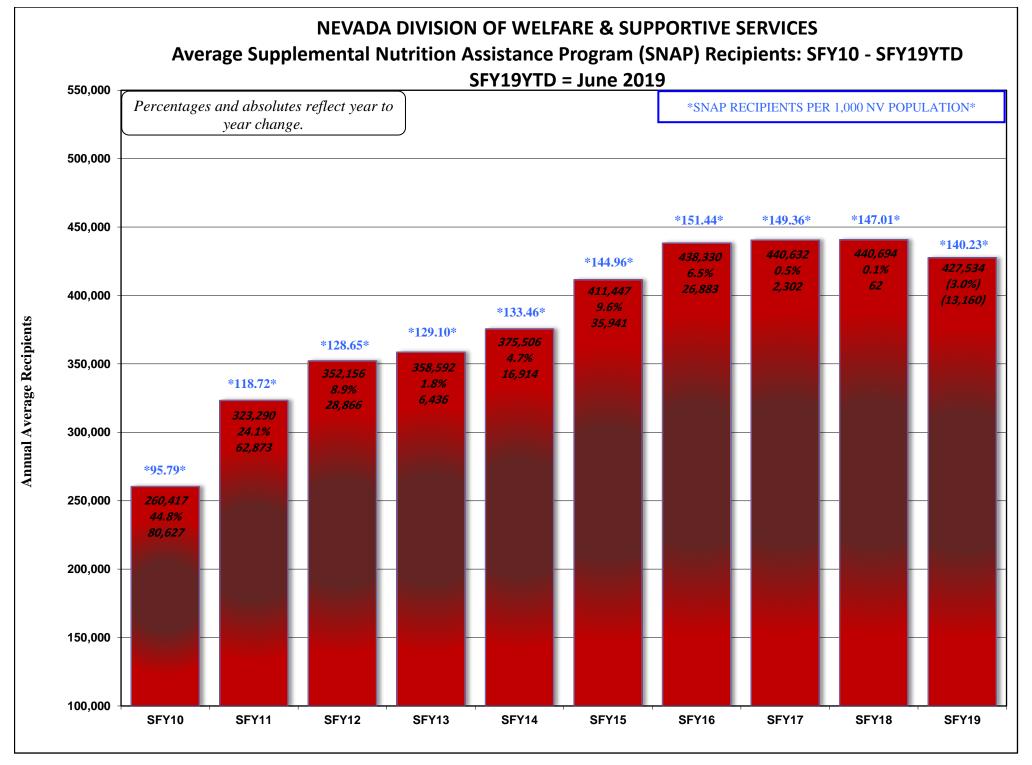

#### **AUGUST 19, 2019 CASELOAD MEETING**

| <u>PROGRAM</u><br>Aged (Aid Codes EM1, IN1, SI1, PK1, AD1, | ., SU1, WB1 | l, GC1, SS1, WS1)                                                             | <u><b>PAGE</b></u><br>26-26a |  |
|------------------------------------------------------------|-------------|-------------------------------------------------------------------------------|------------------------------|--|
| GRA                                                        | -           | Aged Recipients SFY09 - SFY19YTD                                              |                              |  |
| Blind (Aid Codes EM3, IN3, SI3, PK3, AD3,                  | s, wws, ws  | S3, SU3, KB3, WB3, GC3, SS3)                                                  | 27                           |  |
| Disabled (Aid Codes EM9, IN9, SI9, PK9, A<br>GRA           |             | , WS9, SU9, KB9, WB9, GC9, SS9)<br>Blind/Disabled Recipients SFY09 - SFY19YTD | 28-28a                       |  |
| MAABD (Total of Aged, Blind & Disabled)                    | )           |                                                                               | 29                           |  |
| HCBW (DWSS & DHCFP) (Aid Codes, AL1,                       | , HC1, HD1, | , HG1, HR1, HD3, HG3, HR3, HD9, HR9)                                          | 30                           |  |
| QMB (Aid Codes QM1, QM3, QM9)                              |             |                                                                               | 31                           |  |
| SLMB with QI (Aid codes SL1, QI1, SL3, QI GRA              |             | QMB & SLMB RECIPIENTS SFY09 - SFY19YTD                                        | 32-32a                       |  |
| HIWA (Aid Code WY9)                                        |             |                                                                               | 33                           |  |
| County Match (Aid Codes CM1, CM3, CM GRA                   | •           | County Match Recipients SFY09 - SFY19YTD                                      | 34-34a                       |  |
| Child Welfare GRA                                          | APH:        | Child Welfare Recipients SFY09 - SFY19YTD                                     | 35-35a                       |  |
| Supplemental Nutrition Assistance Progra<br>GRA            | APHS:       | SNAP RECIPIENTS SFY09 - SFY20YTD<br>SNAP Participating Cases SFY09 - SFY20YTD | 36-36b                       |  |
| Checkup (Aid Code NC) GRA                                  | APHS:       | Checkup Recipients SFY09 - SFY20YTD                                           | 37-37a                       |  |
| TANF, SNAP, Medicaid Recipients and Unemploy               | oyment Comp | parison SFY09 - SFY20YTD Graph                                                | 38                           |  |