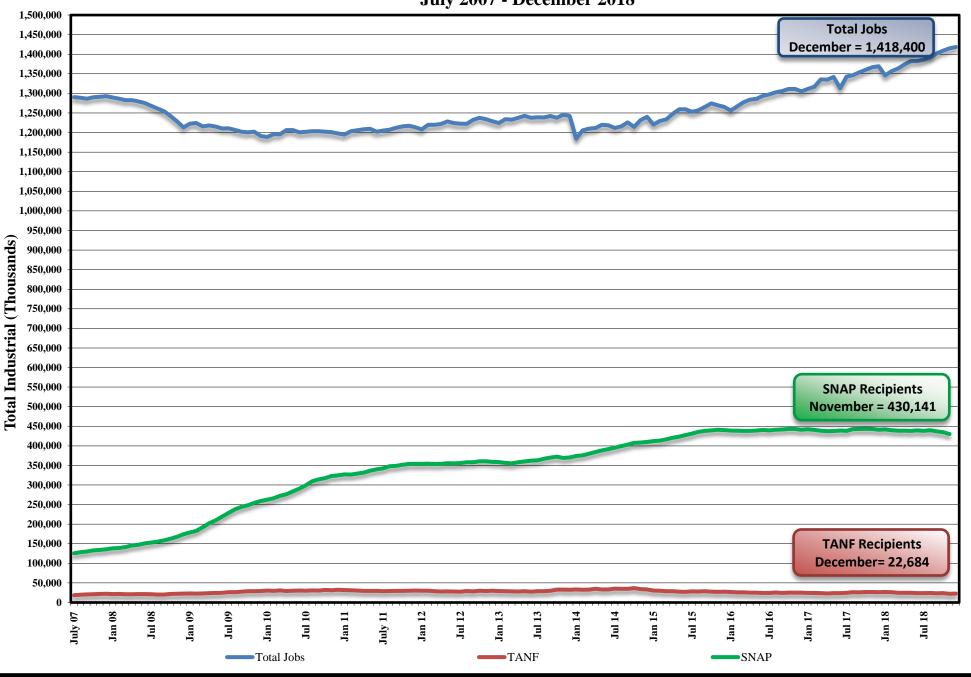

The following is a summary of caseload numbers for current month, last month and one year ago:

| MONTH             | TANF GRANT | %      | SNAP         | %      | MED ELIGIBLES | %      | NV CHECKUP | %      |
|-------------------|------------|--------|--------------|--------|---------------|--------|------------|--------|
|                   | RECIPS     | CHANGE | PART PERSONS | CHANGE | W/O RETRO     | CHANGE | RECIPS     | CHANGE |
| December 17       | 26,434     | 0.00%  | 440,988      | 0.00%  | 653,456       | 0.00%  | 26,842     | 0.00%  |
| January           | 26,828     | 1.49%  | 441,924      | 0.21%  | 657,620       | 0.64%  | 27,314     | 1.76%  |
| February          | 26,330     | -1.86% | 440,064      | -0.42% | 657,515       | -0.02% | 27,825     | 1.87%  |
| March             | 24,934     | -5.30% | 438,838      | -0.28% | 657,751       | 0.04%  | 27,893     | 0.24%  |
| April             | 24,848     | -0.34% | 438,624      | -0.05% | 659,505       | 0.27%  | 27,713     | -0.65% |
| May               | 24,907     | 0.24%  | 438,055      | -0.13% | 659,677       | 0.03%  | 27,813     | 0.36%  |
| June 18           | 23,815     | -4.38% | 439,369      | 0.30%  | 659,387       | -0.04% | 27,406     | -1.46% |
| July 18           | 23,902     | 0.37%  | 438,216      | -0.26% | 660,791       | 0.21%  | 28,066     | 2.41%  |
| August            | 24,401     | 2.09%  | 439,822      | 0.37%  | 661,988       | 0.18%  | 28,608     | 1.93%  |
| September         | 23,493     | -3.72% | 437,137      | -0.61% | 660,881       | -0.17% | 28,027     | -2.03% |
| October           | 23,877     | 1.63%  | 434,898      | -0.51% | 660,477       | -0.06% | 28,144     | 0.42%  |
| November          | 22,498     | -5.78% | 430,141      | -1.09% | 655,369       | -0.77% | 28,937     | 2.82%  |
| Dec 18            | 22,684     | 0.83%  |              |        | 651,480       | -0.59% | 29,122     | 0.64%  |
|                   |            |        |              |        |               |        |            |        |
| Dec 17-Dec 18 Avg | 24,535     | -1.23% | 438,173      | -0.23% | 658,146       | -0.02% | 27,978     | 0.69%  |