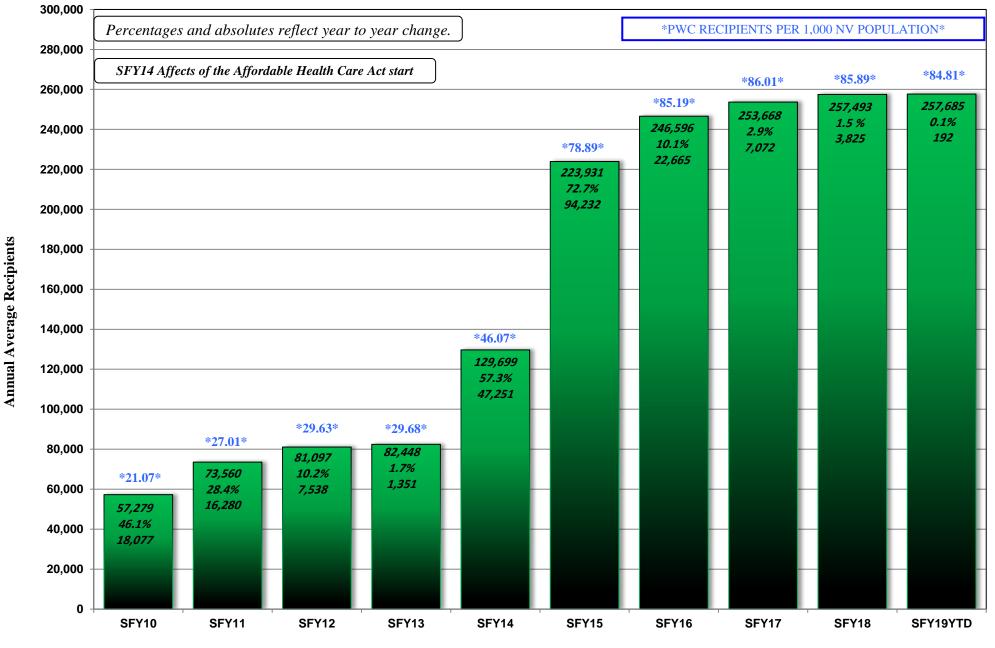

# JANUARY 22, 2019 CASELOAD MEETING

| <u>PROGRAM</u>                                                        |                             |                                                                                                                                                                                                                                                                                                               | <u>PAGE</u> |
|-----------------------------------------------------------------------|-----------------------------|---------------------------------------------------------------------------------------------------------------------------------------------------------------------------------------------------------------------------------------------------------------------------------------------------------------|-------------|
| TANF NEON Household Statistics 8                                      | & Expenditures              | s (Aid Code TN)                                                                                                                                                                                                                                                                                               | 1-2         |
| TANF NEON Two Parent (One or Be                                       | oth Incapacita              | ted) Household Statistics & Expenditures (Aid Code TN1)                                                                                                                                                                                                                                                       | 3-4         |
| TANF NEON Two Parent Househole                                        | d Statistics & E            | Expenditures (Aid Code TN2)                                                                                                                                                                                                                                                                                   | 5-6         |
| TANF (Child Only) Non-Needy Rela                                      | tive Caregiver              | s Household Statistics & Expenditures (Aid Code CON)                                                                                                                                                                                                                                                          | 7-8         |
| TANF (Child Only) Kinship Care Rel                                    | ative Caregive              | rs Household Statistics & Expenditures (Aid Code COK)                                                                                                                                                                                                                                                         | 9-10        |
| TANF (Child Only) TANF Children H                                     | lousehold Stat              | istics & Expenditures (Aid Code COA)                                                                                                                                                                                                                                                                          | 11-12       |
| TANF (Child Only) SSI Household S                                     | tatistics & Exp             | enditures (Aid Code COS)                                                                                                                                                                                                                                                                                      | 13-14       |
| TANF Temporary Household Statis                                       | tics & Expendi              | itures (Aid Code TP)                                                                                                                                                                                                                                                                                          | 15-16       |
| TANF Loan Household Statistics &                                      | Expenditures                | (Aid Code TL)                                                                                                                                                                                                                                                                                                 | 17-18       |
| TANF Self Sufficiency Grant House                                     | hold Statistics             | & Expenditures (Aid Code SG)                                                                                                                                                                                                                                                                                  | 19-20       |
| Adult Med (Previously TANF Med),<br>(Aid Codes TR, PM, CH, AM, SN, EN |                             | mptive Eligibility Statistics<br>OBRA "5", AM1, CA, CH1, EM2, EM8)                                                                                                                                                                                                                                            | 21-21b      |
| Total TANF Cash Statistics (Aid Coc                                   | les CON, COK,               | COA, COS, SG, TL, TN, TN1, TN2, TP)                                                                                                                                                                                                                                                                           | 22-23       |
| Total TANF Cash and Medicaid Sta                                      | tistics (All Aid<br>GRAPHS: | Codes)<br>TANF Recipients Percentage Change SFY09 Average - SFY19YTD Average & DEC 2017 - DEC 2018<br>TANF Recipients (Bar Graph) SFY09 - SFY19YTD - DECEMBER 2018<br>TANF Recipients (Area Graph) SFY09 - SFY19YTD - DECEMBER 2018<br>Adult Med & ACA (Previously TANF Med) SFY09 - SFY19YTD - DECEMBER 2018 | 24-24d      |
| PWC (Aid Code CH)                                                     | GRAPH:                      | PWC (Formerly CHAP) Recipients SFY09 - SFY19YTD - DECEMBER 2018                                                                                                                                                                                                                                               | 25-25a      |
|                                                                       |                             |                                                                                                                                                                                                                                                                                                               |             |