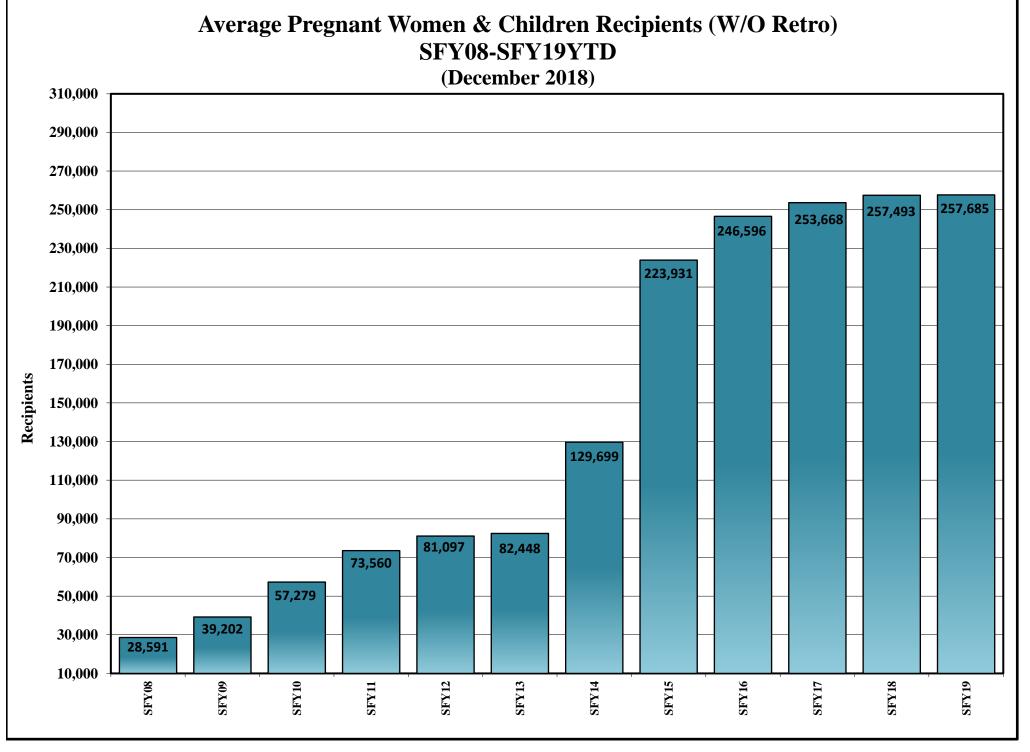

e cases and Nevada TANF Cases.

CSE Payments to Former Clients - TANF Cases (Quarterly Report Only).

CSE Total \$'s Collected - Non-welfare cases, interstate cases and Nevada TANF Cases. Does not include UIB or IRS collections.

\*\*NOTE: The TANF Medicaid Program was renamed to "Other MAGI/ACA Medicaid" Starting in SFY 2014. No change to calculation with exception of addition of new ACA aid codes.

\*\*\*NOTE: October-December 2005: Child Support Enforcement IRS/UIB/Total Dollars/Payments to Former TANF Clients : These 4 columns were a quarterly figure that was divided by 3 for continuity purposes.

No data available due to Crystal Report not running properly. No data available due to Crystal Report not running properly.



# Average TANF Grant Per Recipient July 2007 - December 2018





# -16c-









# Total Nevada Employment With TANF & SNAP Recipients July 2007 - December 2018









-16k-

### FY93 - FY99 MEDICAID ELIGIBLES: ANNUAL AVERAGE MONTHLY TOTALS

| MEDICAID                | FY93 A     | VG         | FY94 A | VG     | FY95 A | VG     | FY96   | 6       | FY97   | 7      | FY98   | 3      | FY99                                    | Ð      |
|-------------------------|------------|------------|--------|--------|--------|--------|--------|---------|--------|--------|--------|--------|-----------------------------------------|--------|
| ELIGIBLE RECIPIENT      | CURR       | RETRO      | CURR   | RETRO  | CURR   | RETRO  | CURR   | RETRO   | CURR   | RETRO  | CURR   | RETRO  | CURR                                    | RETRO  |
| CATEGORY                | EL