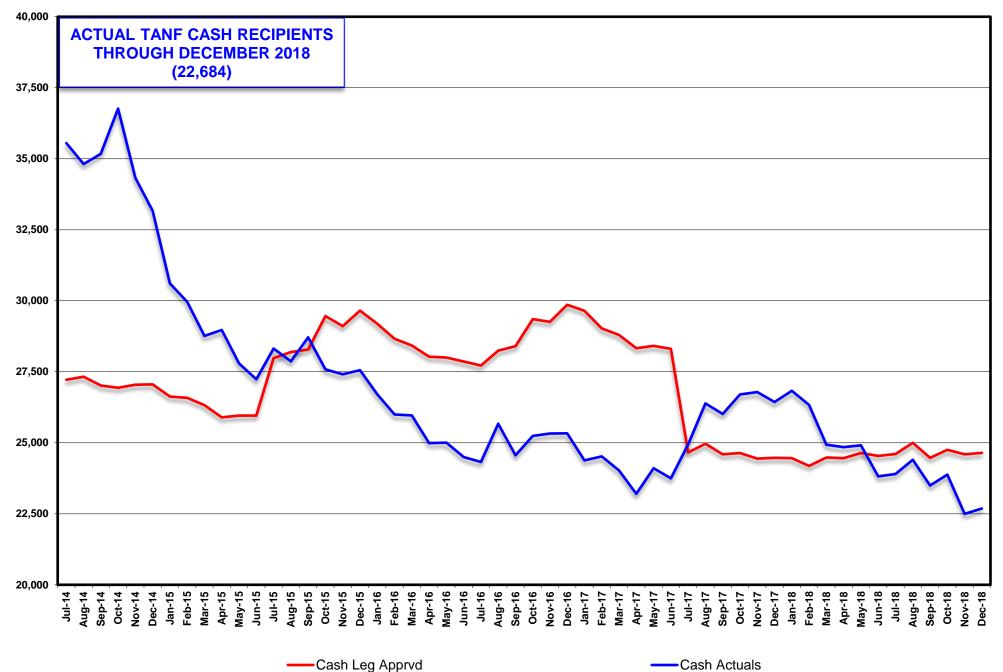

The following is a summary of caseload numbers for current month, last month and one year ago:

| MONTH             | TANF GRANT | %      | SNAP         | %      | MED ELIGIBLES | %      | NV CHECKUP | %      |
|-------------------|------------|--------|--------------|--------|---------------|--------|------------|--------|
|                   | RECIPS     | CHANGE | PART PERSONS | CHANGE | W/O RETRO     | CHANGE | RECIPS     | CHANGE |
| December 17       | 26,434     | 0.00%  | 440,988      | 0.00%  | 653,456       | 0.00%  | 26,842     | 0.00%  |
| January           | 26,828     | 1.49%  | 441,924      | 0.21%  | 657,620       | 0.64%  | 27,314     | 1.76%  |
| February          | 26,330     | -1.86% | 440,064      | -0.42% | 657,515       | -0.02% | 27,825     | 1.87%  |
| March             | 24,934     | -5.30% | 438,838      | -0.28% | 657,751       | 0.04%  | 27,893     | 0.24%  |
| April             | 24,848     | -0.34% | 438,624      | -0.05% | 659,505       | 0.27%  | 27,713     | -0.65% |
| May               | 24,907     | 0.24%  | 438,055      | -0.13% | 659,677       | 0.03%  | 27,813     | 0.36%  |
| June 18           | 23,815     | -4.38% | 439,369      | 0.30%  | 659,387       | -0.04% | 27,406     | -1.46% |
| July 18           | 23,902     | 0.37%  | 438,216      | -0.26% | 660,791       | 0.21%  | 28,066     | 2.41%  |
| August            | 24,401     | 2.09%  | 439,822      | 0.37%  | 661,988       | 0.18%  | 28,608     | 1.93%  |
| September         | 23,493     | -3.72% | 437,137      | -0.61% | 660,881       | -0.17% | 28,027     | -2.03% |
| October           | 23,877     | 1.63%  | 434,898      | -0.51% | 660,477       | -0.06% | 28,144     | 0.42%  |
| November          | 22,498     | -5.78% | 430,141      | -1.09% | 655,369       | -0.77% | 28,937     | 2.82%  |
| Dec 18            | 22,684     | 0.83%  |              |        | 651,480       | -0.59% | 29,122     | 0.64%  |
|                   |            |        |              |        |               |        |            |        |
| Dec 17-Dec 18 Avg | 24,535     | -1.23% | 438,173      | -0.23% | 658,146       | -0.02% | 27,978     | 0.69%  |