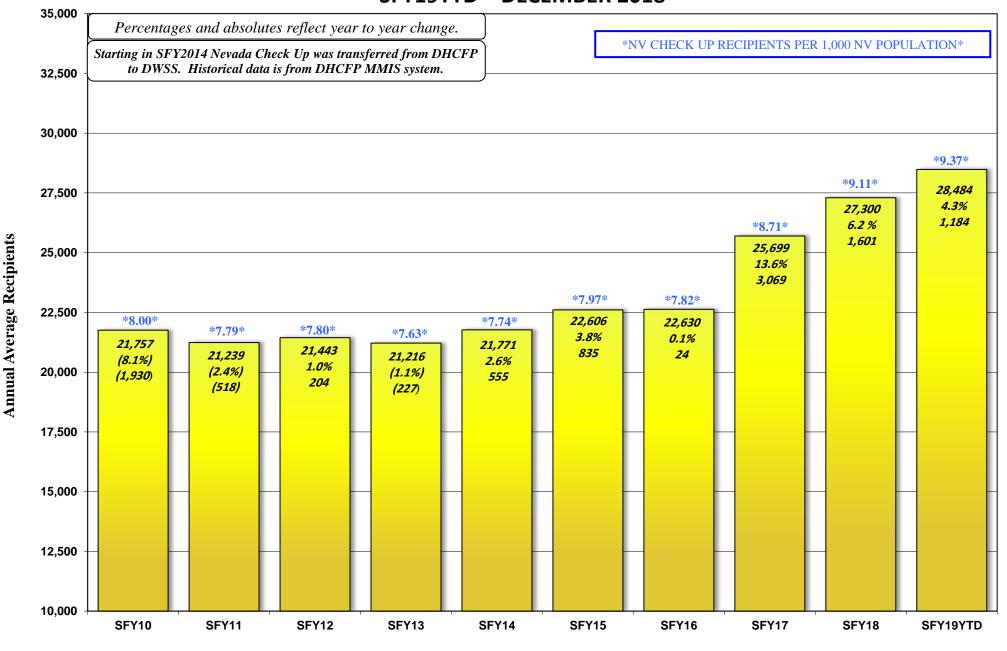

# JANUARY 22, 2019 CASELOAD MEETING

| <u>PROGRAM</u>                                                        |                             |                                                                                                                                                                                                                                                                                                               | <u>PAGE</u> |
|-----------------------------------------------------------------------|-----------------------------|---------------------------------------------------------------------------------------------------------------------------------------------------------------------------------------------------------------------------------------------------------------------------------------------------------------|-------------|
| TANF NEON Household Statistics 8                                      | & Expenditures              | s (Aid Code TN)                                                                                                                                                                                                                                                                                               | 1-2         |
| TANF NEON Two Parent (One or Be                                       | oth Incapacita              | ted) Household Statistics & Expenditures (Aid Code TN1)                                                                                                                                                                                                                                                       | 3-4         |
| TANF NEON Two Parent Househole                                        | d Statistics & E            | Expenditures (Aid Code TN2)                                                                                                                                                                                                                                                                                   | 5-6         |
| TANF (Child Only) Non-Needy Rela                                      | tive Caregiver              | s Household Statistics & Expenditures (Aid Code CON)                                                                                                                                                                                                                                                          | 7-8         |
| TANF (Child Only) Kinship Care Rel                                    | ative Caregive              | rs Household Statistics & Expenditures (Aid Code COK)                                                                                                                                                                                                                                                         | 9-10        |
| TANF (Child Only) TANF Children H                                     | lousehold Stat              | istics & Expenditures (Aid Code COA)                                                                                                                                                                                                                                                                          | 11-12       |
| TANF (Child Only) SSI Household S                                     | tatistics & Exp             | enditures (Aid Code COS)                                                                                                                                                                                                                                                                                      | 13-14       |
| TANF Temporary Household Statis                                       | tics & Expendi              | itures (Aid Code TP)                                                                                                                                                                                                                                                                                          | 15-16       |
| TANF Loan Household Statistics &                                      | Expenditures                | (Aid Code TL)                                                                                                                                                                                                                                                                                                 | 17-18       |
| TANF Self Sufficiency Grant House                                     | hold Statistics             | & Expenditures (Aid Code SG)                                                                                                                                                                                                                                                                                  | 19-20       |
| Adult Med (Previously TANF Med),<br>(Aid Codes TR, PM, CH, AM, SN, EN |                             | mptive Eligibility Statistics<br>OBRA "5", AM1, CA, CH1, EM2, EM8)                                                                                                                                                                                                                                            | 21-21b      |
| Total TANF Cash Statistics (Aid Coc                                   | les CON, COK,               | COA, COS, SG, TL, TN, TN1, TN2, TP)                                                                                                                                                                                                                                                                           | 22-23       |
| Total TANF Cash and Medicaid Sta                                      | tistics (All Aid<br>GRAPHS: | Codes)<br>TANF Recipients Percentage Change SFY09 Average - SFY19YTD Average & DEC 2017 - DEC 2018<br>TANF Recipients (Bar Graph) SFY09 - SFY19YTD - DECEMBER 2018<br>TANF Recipients (Area Graph) SFY09 - SFY19YTD - DECEMBER 2018<br>Adult Med & ACA (Previously TANF Med) SFY09 - SFY19YTD - DECEMBER 2018 | 24-24d      |
| PWC (Aid Code CH)                                                     | GRAPH:                      | PWC (Formerly CHAP) Recipients SFY09 - SFY19YTD - DECEMBER 2018                                                                                                                                                                                                                                               | 25-25a      |
|                                                                       |                             |                                                                                                                                                                                                                                                                                                               |             |