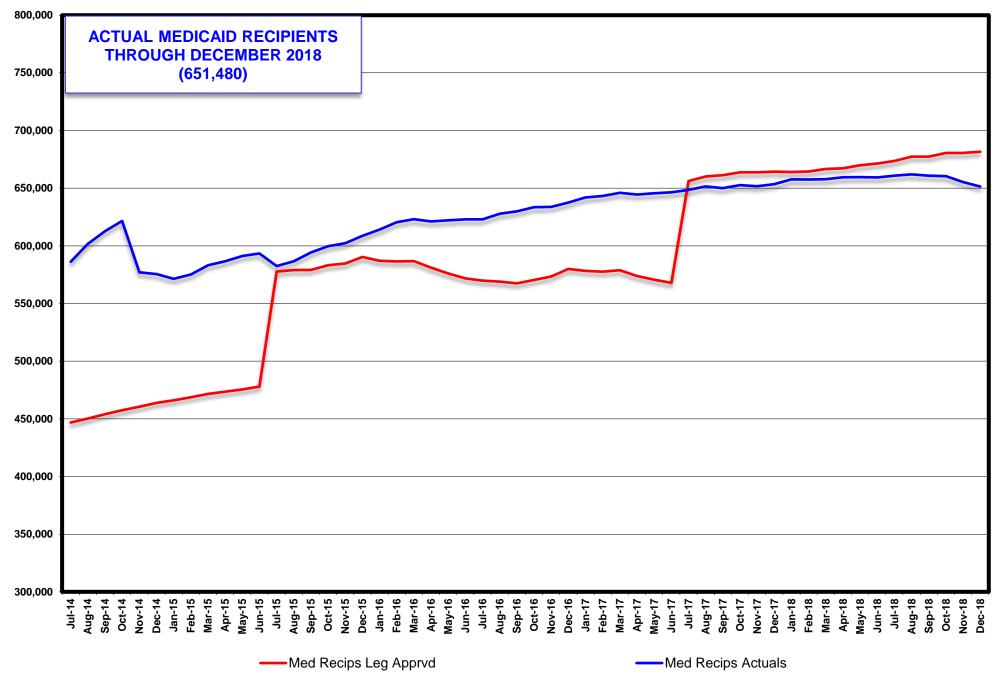

The following is a summary of caseload numbers for current month, last month and one year ago:

| MONTH             | TANF GRANT | %      | SNAP         | %      | MED ELIGIBLES | %      | NV CHECKUP | %      |
|-------------------|------------|--------|--------------|--------|---------------|--------|------------|--------|
|                   | RECIPS     | CHANGE | PART PERSONS | CHANGE | W/O RETRO     | CHANGE | RECIPS     | CHANGE |
| December 17       | 26,434     | 0.00%  | 440,988      | 0.00%  | 653,456       | 0.00%  | 26,842     | 0.00%  |
| January           | 26,828     | 1.49%  | 441,924      | 0.21%  | 657,620       | 0.64%  | 27,314     | 1.76%  |
| February          | 26,330     | -1.86% | 440,064      | -0.42% | 657,515       | -0.02% | 27,825     | 1.87%  |
| March             | 24,934     | -5.30% | 438,838      | -0.28% | 657,751       | 0.04%  | 27,893     | 0.24%  |
| April             | 24,848     | -0.34% | 438,624      | -0.05% | 659,505       | 0.27%  | 27,713     | -0.65% |
| May               | 24,907     | 0.24%  | 438,055      | -0.13% | 659,677       | 0.03%  | 27,813     | 0.36%  |
| June 18           | 23,815     | -4.38% | 439,369      | 0.30%  | 659,387       | -0.04% | 27,406     | -1.46% |
| July 18           | 23,902     | 0.37%  | 438,216      | -0.26% | 660,791       | 0.21%  | 28,066     | 2.41%  |
| August            | 24,401     | 2.09%  | 439,822      | 0.37%  | 661,988       | 0.18%  | 28,608     | 1.93%  |
| September         | 23,493     | -3.72% | 437,137      | -0.61% | 660,881       | -0.17% | 28,027     | -2.03% |
| October           | 23,877     | 1.63%  | 434,898      | -0.51% | 660,477       | -0.06% | 28,144     | 0.42%  |
| November          | 22,498     | -5.78% | 430,141      | -1.09% | 655,369       | -0.77% | 28,937     | 2.82%  |
| Dec 18            | 22,684     | 0.83%  |              |        | 651,480       | -0.59% | 29,122     | 0.64%  |
|                   |            |        |              |        |               |        |            |        |
| Dec 17-Dec 18 Avg | 24,535     | -1.23% | 438,173      | -0.23% | 658,146       | -0.02% | 27,978     | 0.69%  |