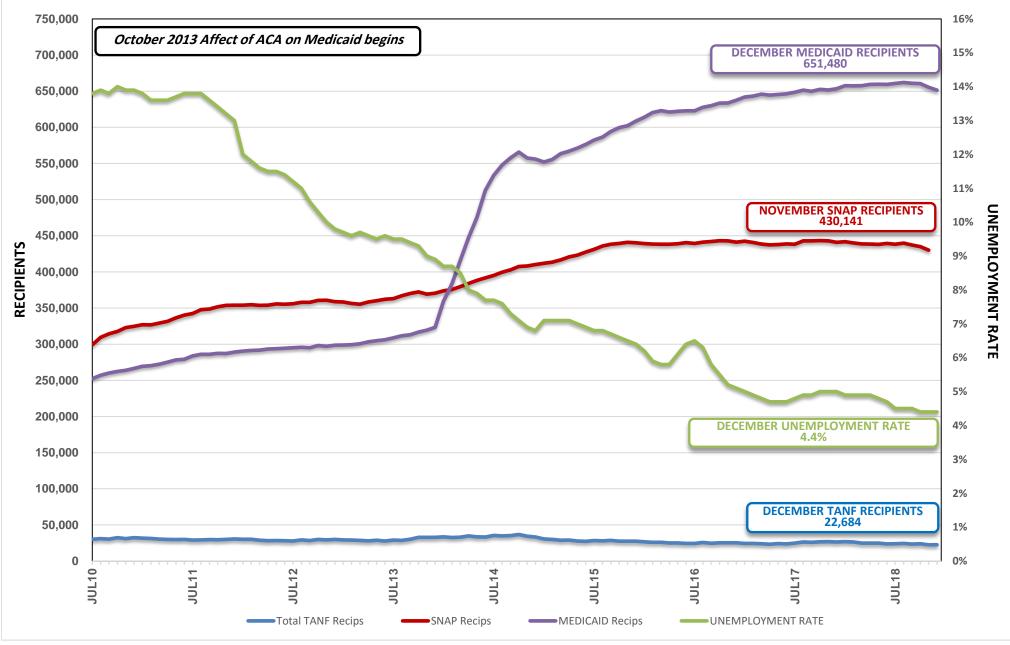

# JANUARY 22, 2019 CASELOAD MEETING

| PROGRAM<br>Aged (Aid Codes EM1, IN1, SI1, PK1, AD1, SU1, WB1, GC1, SS1, WS1)<br>GRAPH: Aged Recipients SFY09 - SFY19YTD                   | <b>PAGE</b><br>26-26a |
|-------------------------------------------------------------------------------------------------------------------------------------------|-----------------------|
| Blind (Aid Codes EM3, IN3, SI3, PK3, AD3, WW3, WS3, SU3, KB3, WB3, GC3, SS3)                                                              | 27                    |
| Disabled (Aid Codes EM9, IN9, SI9, PK9, AD9, WW9, WS9, SU9, KB9, WB9, GC9, SS9)<br>GRAPH: Blind/Disabled Recipients SFY09 - SFY19YTD      | 28-28a                |
| MAABD (Total of Aged, Blind & Disabled)                                                                                                   | 29                    |
| HCBW (DWSS & DHCFP) (Aid Codes, AL1, HC1, HD1, HG1, HR1, HD3, HG3, HR3, HD9, HR9)                                                         | 30                    |
| QMB (Aid Codes QM1, QM3, QM9)                                                                                                             | 31                    |
| SLMB with QI (Aid codes SL1, QI1, SL3, QI3, SL9, QI9)<br>GRAPH: QMB & SLMB RECIPIENTS SFY09 - SFY19YTD                                    | 32-32a                |
| HIWA (Aid Code WY9)                                                                                                                       | 33                    |
| County Match (Aid Codes CM1, CM3, CM9)<br>GRAPH: County Match Recipients SFY09 - SFY19YTD                                                 | 34-34a                |
| Child Welfare GRAPH: Child Welfare Recipients SFY09 - SFY19YTD                                                                            | 35-35a                |
| Supplemental Nutrition Assistance Program (SNAP)<br>GRAPHS: SNAP RECIPIENTS SFY09 - SFY19YTD<br>SNAP Participating Cases SFY09 - SFY19YTD | 36-36b                |
| Checkup (Aid Code NC)<br>GRAPHS: Checkup Recipients SFY09 - SFY19YTD                                                                      | 37-37a                |
| TANF, SNAP, Medicaid Recipients and Unemployment Comparison SFY09 - SFY19YTD Graph                                                        | 38                    |