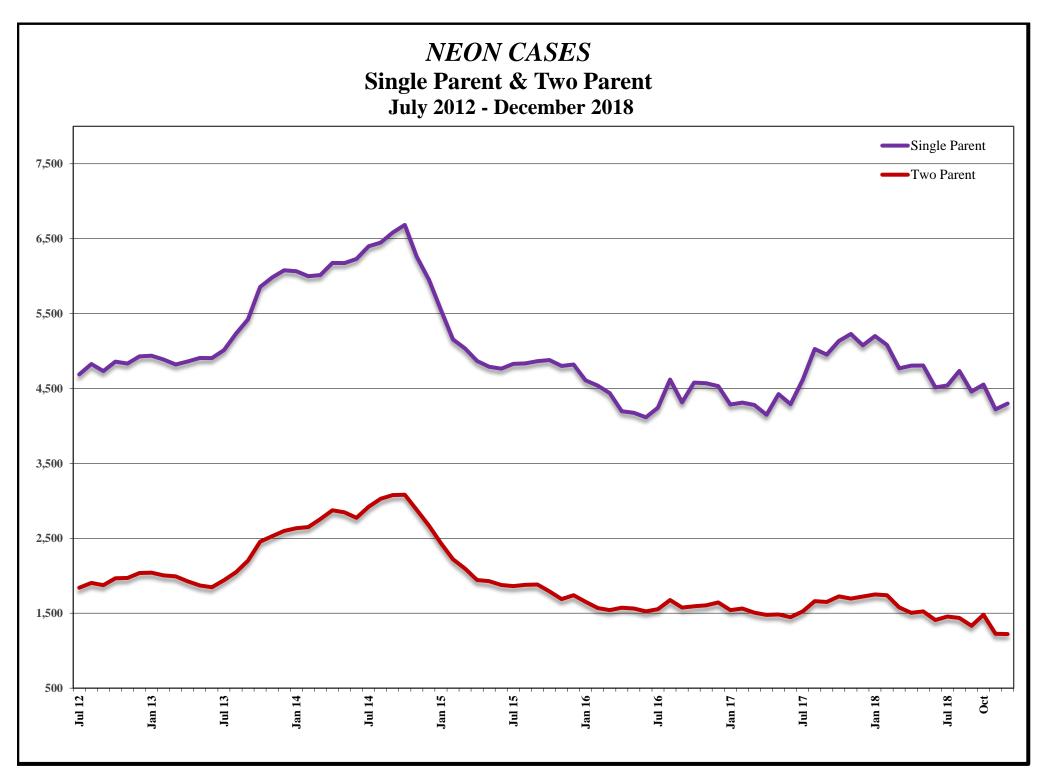

evada TANF Cases.

CSE Payments to Former Clients - TANF Cases (Quarterly Report Only).

CSE Total \$'s Collected - Non-welfare cases, interstate cases and Nevada TANF Cases. Does not include UIB or IRS collections.

\*\*NOTE: The TANF Medicaid Program was renamed to "Other MAGI/ACA Medicaid" Starting in SFY 2014. No change to calculation with exception of addition of new ACA aid codes.

\*\*\*NOTE: October-December 2005: Child Support Enforcement IRS/UIB/Total Dollars/Payments to Former TANF Clients : These 4 columns were a quarterly figure that was divided by 3 for continuity purposes.

No data available due to Crystal Report not running properly. No data available due to Crystal Report not running properly.



# Average TANF Grant Per Recipient July 2007 - December 2018





# -16c-









# Total Nevada Employment With TANF & SNAP Recipients July 2007 - December 2018









-16k-

### FY93 - FY99 MEDICAID ELIGIBLES: ANNUAL AVERAGE MONTHLY TOTALS

| MEDICAID                | FY93 A     | VG         | FY94 A | VG     | FY95 A | VG     | FY96   | 6       | FY97   | 7      | FY98   | 3      | FY99                                    | Ð      |
|-------------------------|------------|------------|--------|--------|--------|--------|--------|---------|--------|--------|--------|--------|-----------------------------------------|--------|
| ELIGIBLE RECIPIENT      | CURR       | RETRO      | CURR   | RETRO  | CURR   | RETRO  | CURR   | RETRO   | CURR   | RETRO  | CURR   | RETRO  | CURR                                    | RETRO  |
| CATEGORY                | ELIG       | EL