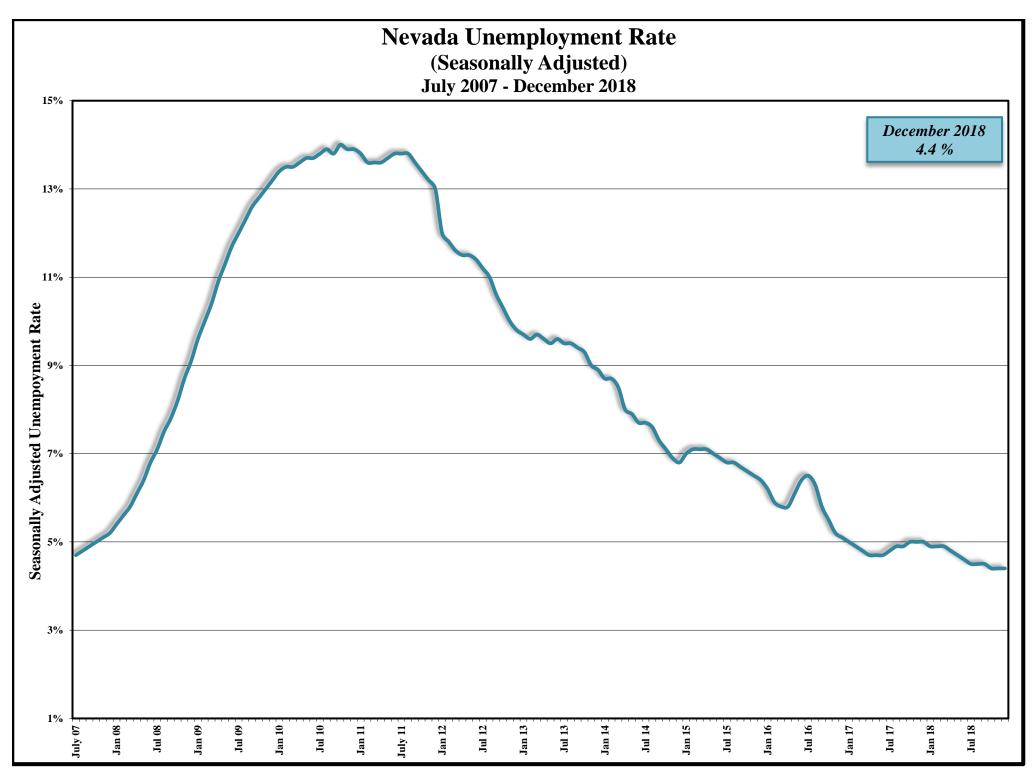

CSE Total \$'s Collected - Non-welfare cases, interstate cases and Nevada TANF Cases. Does not include UIB or IRS collections.

\*\*NOTE: The TANF Medicaid Program was renamed to "Other MAGI/ACA Medicaid" Starting in SFY 2014. No change to calculation with exception of addition of new ACA aid codes.

\*\*\*NOTE: October-December 2005: Child Support Enforcement IRS/UIB/Total Dollars/Payments to Former TANF Clients : These 4 columns were a quarterly figure that was divided by 3 for continuity purposes.

No data available due to Crystal Report not running properly. No data available due to Crystal Report not running properly.



# Average TANF Grant Per Recipient July 2007 - December 2018





# -16c-









# Total Nevada Employment With TANF & SNAP Recipients July 2007 - December 2018









-16k-

### FY93 - FY99 MEDICAID ELIGIBLES: ANNUAL AVERAGE MONTHLY TOTALS

| MEDICAID                | FY93 A     | VG         | FY94 A | VG     | FY95 A | VG     | FY96   | 6       | FY97   | 7      | FY98   | 3      | FY99                                    | Ð      |
|-------------------------|------------|------------|--------|--------|--------|--------|--------|---------|--------|--------|--------|--------|-----------------------------------------|--------|
| ELIGIBLE RECIPIENT      | CURR       | RETRO      | CURR   | RETRO  | CURR   | RETRO  | CURR   | RETRO   | CURR   | RETRO  | CURR   | RETRO  | CURR                                    | RETRO  |
| CATEGORY                | ELIG       | ELIG       | ELIG   | ELIG   | ELIG   | ELIG   | ELIG   | ELIG    | ELIG   | ELIG   | ELIG