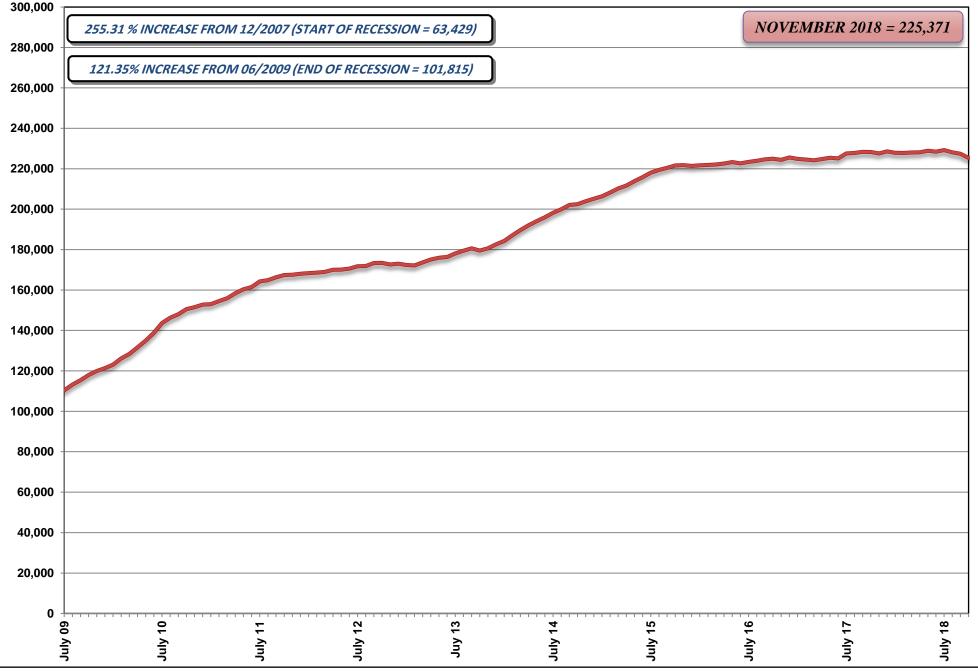

# JANUARY 22, 2019 CASELOAD MEETING

| PROGRAM<br>Aged (Aid Codes EM1, IN1, SI1, PK1, AD1, SU1, WB1, GC1, SS1, WS1)<br>GRAPH: Aged Recipients SFY09 - SFY19YTD                   | <b>PAGE</b><br>26-26a |
|-------------------------------------------------------------------------------------------------------------------------------------------|-----------------------|
| Blind (Aid Codes EM3, IN3, SI3, PK3, AD3, WW3, WS3, SU3, KB3, WB3, GC3, SS3)                                                              | 27                    |
| Disabled (Aid Codes EM9, IN9, SI9, PK9, AD9, WW9, WS9, SU9, KB9, WB9, GC9, SS9)<br>GRAPH: Blind/Disabled Recipients SFY09 - SFY19YTD      | 28-28a                |
| MAABD (Total of Aged, Blind & Disabled)                                                                                                   | 29                    |
| HCBW (DWSS & DHCFP) (Aid Codes, AL1, HC1, HD1, HG1, HR1, HD3, HG3, HR3, HD9, HR9)                                                         | 30                    |
| QMB (Aid Codes QM1, QM3, QM9)                                                                                                             | 31                    |
| SLMB with QI (Aid codes SL1, QI1, SL3, QI3, SL9, QI9)<br>GRAPH: QMB & SLMB RECIPIENTS SFY09 - SFY19YTD                                    | 32-32a                |
| HIWA (Aid Code WY9)                                                                                                                       | 33                    |
| County Match (Aid Codes CM1, CM3, CM9)<br>GRAPH: County Match Recipients SFY09 - SFY19YTD                                                 | 34-34a                |
| Child Welfare GRAPH: Child Welfare Recipients SFY09 - SFY19YTD                                                                            | 35-35a                |
| Supplemental Nutrition Assistance Program (SNAP)<br>GRAPHS: SNAP RECIPIENTS SFY09 - SFY19YTD<br>SNAP Participating Cases SFY09 - SFY19YTD | 36-36b                |
| Checkup (Aid Code NC)<br>GRAPHS: Checkup Recipients SFY09 - SFY19YTD                                                                      | 37-37a                |
| TANF, SNAP, Medicaid Recipients and Unemployment Comparison SFY09 - SFY19YTD Graph                                                        | 38                    |