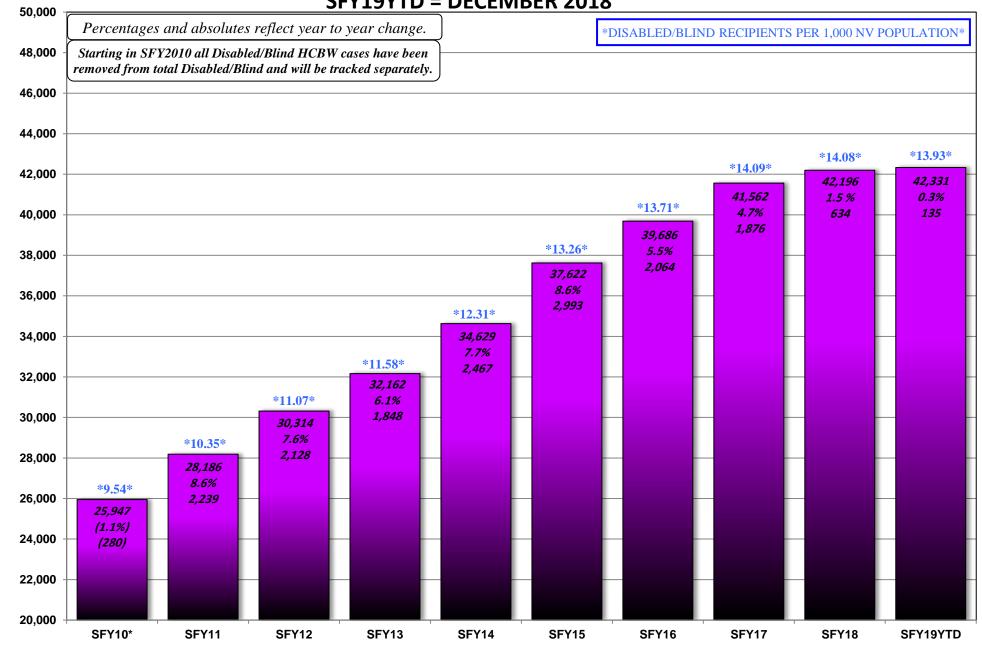

# JANUARY 22, 2019 CASELOAD MEETING

| PROGRAM<br>Aged (Aid Codes EM1, IN1, SI1, PK1, AD1, SU1, WB1, GC1, SS1, WS1)<br>GRAPH: Aged Recipients SFY09 - SFY19YTD                   | <b>PAGE</b><br>26-26a |
|-------------------------------------------------------------------------------------------------------------------------------------------|-----------------------|
| Blind (Aid Codes EM3, IN3, SI3, PK3, AD3, WW3, WS3, SU3, KB3, WB3, GC3, SS3)                                                              | 27                    |
| Disabled (Aid Codes EM9, IN9, SI9, PK9, AD9, WW9, WS9, SU9, KB9, WB9, GC9, SS9)<br>GRAPH: Blind/Disabled Recipients SFY09 - SFY19YTD      | 28-28a                |
| MAABD (Total of Aged, Blind & Disabled)                                                                                                   | 29                    |
| HCBW (DWSS & DHCFP) (Aid Codes, AL1, HC1, HD1, HG1, HR1, HD3, HG3, HR3, HD9, HR9)                                                         | 30                    |
| QMB (Aid Codes QM1, QM3, QM9)                                                                                                             | 31                    |
| SLMB with QI (Aid codes SL1, QI1, SL3, QI3, SL9, QI9)<br>GRAPH: QMB & SLMB RECIPIENTS SFY09 - SFY19YTD                                    | 32-32a                |
| HIWA (Aid Code WY9)                                                                                                                       | 33                    |
| County Match (Aid Codes CM1, CM3, CM9)<br>GRAPH: County Match Recipients SFY09 - SFY19YTD                                                 | 34-34a                |
| Child Welfare GRAPH: Child Welfare Recipients SFY09 - SFY19YTD                                                                            | 35-35a                |
| Supplemental Nutrition Assistance Program (SNAP)<br>GRAPHS: SNAP RECIPIENTS SFY09 - SFY19YTD<br>SNAP Participating Cases SFY09 - SFY19YTD | 36-36b                |
| Checkup (Aid Code NC)<br>GRAPHS: Checkup Recipients SFY09 - SFY19YTD                                                                      | 37-37a                |
| TANF, SNAP, Medicaid Recipients and Unemployment Comparison SFY09 - SFY19YTD Graph                                                        | 38                    |