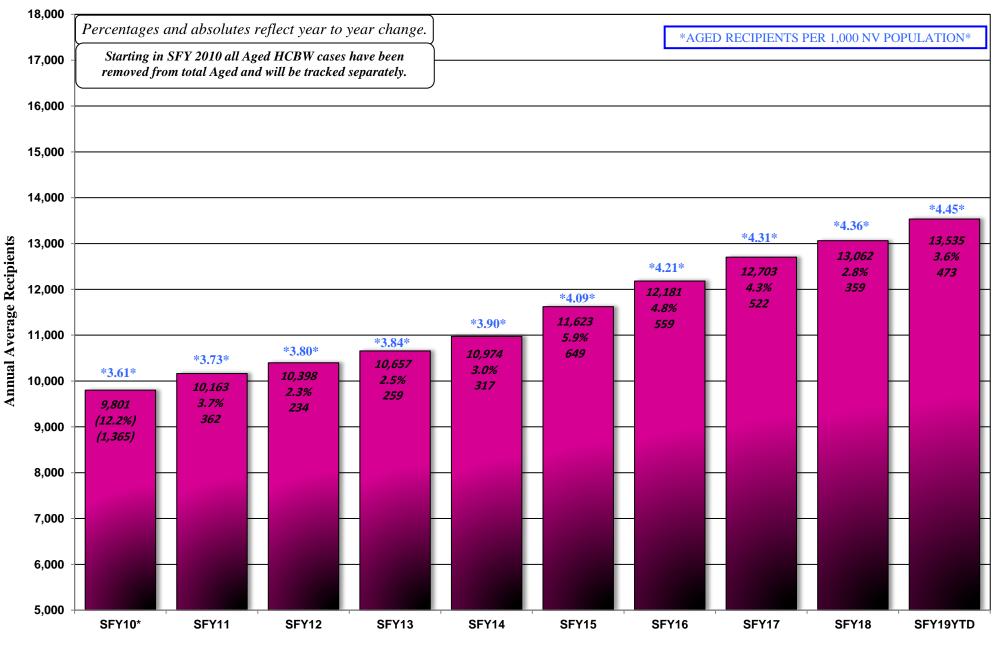

# JANUARY 22, 2019 CASELOAD MEETING

| PROGRAM<br>Aged (Aid Codes EM1, IN1, SI1, PK1, AD1, SU1, WB1, GC1, SS1, WS1)<br>GRAPH: Aged Recipients SFY09 - SFY19YTD                   | <b>PAGE</b><br>26-26a |
|-------------------------------------------------------------------------------------------------------------------------------------------|-----------------------|
| Blind (Aid Codes EM3, IN3, SI3, PK3, AD3, WW3, WS3, SU3, KB3, WB3, GC3, SS3)                                                              | 27                    |
| Disabled (Aid Codes EM9, IN9, SI9, PK9, AD9, WW9, WS9, SU9, KB9, WB9, GC9, SS9)<br>GRAPH: Blind/Disabled Recipients SFY09 - SFY19YTD      | 28-28a                |
| MAABD (Total of Aged, Blind & Disabled)                                                                                                   | 29                    |
| HCBW (DWSS & DHCFP) (Aid Codes, AL1, HC1, HD1, HG1, HR1, HD3, HG3, HR3, HD9, HR9)                                                         | 30                    |
| QMB (Aid Codes QM1, QM3, QM9)                                                                                                             | 31                    |
| SLMB with QI (Aid codes SL1, QI1, SL3, QI3, SL9, QI9)<br>GRAPH: QMB & SLMB RECIPIENTS SFY09 - SFY19YTD                                    | 32-32a                |
| HIWA (Aid Code WY9)                                                                                                                       | 33                    |
| County Match (Aid Codes CM1, CM3, CM9)<br>GRAPH: County Match Recipients SFY09 - SFY19YTD                                                 | 34-34a                |
| Child Welfare GRAPH: Child Welfare Recipients SFY09 - SFY19YTD                                                                            | 35-35a                |
| Supplemental Nutrition Assistance Program (SNAP)<br>GRAPHS: SNAP RECIPIENTS SFY09 - SFY19YTD<br>SNAP Participating Cases SFY09 - SFY19YTD | 36-36b                |
| Checkup (Aid Code NC)<br>GRAPHS: Checkup Recipients SFY09 - SFY19YTD                                                                      | 37-37a                |
| TANF, SNAP, Medicaid Recipients and Unemployment Comparison SFY09 - SFY19YTD Graph                                                        | 38                    |