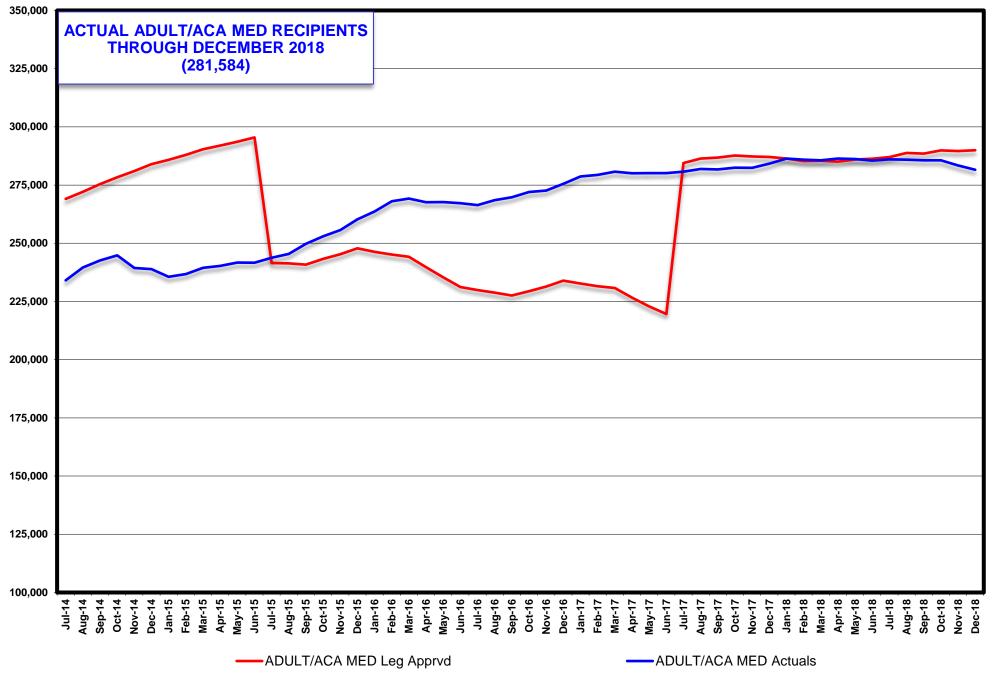

# JANUARY 22, 2019 CASELOAD MEETING

| <u>PROGRAM</u>                                                        |                             |                                                                                                                                                                                                                                                                                                               | <u>PAGE</u> |
|-----------------------------------------------------------------------|-----------------------------|---------------------------------------------------------------------------------------------------------------------------------------------------------------------------------------------------------------------------------------------------------------------------------------------------------------|-------------|
| TANF NEON Household Statistics 8                                      | & Expenditures              | s (Aid Code TN)                                                                                                                                                                                                                                                                                               | 1-2         |
| TANF NEON Two Parent (One or Be                                       | oth Incapacita              | ted) Household Statistics & Expenditures (Aid Code TN1)                                                                                                                                                                                                                                                       | 3-4         |
| TANF NEON Two Parent Househole                                        | d Statistics & E            | Expenditures (Aid Code TN2)                                                                                                                                                                                                                                                                                   | 5-6         |
| TANF (Child Only) Non-Needy Rela                                      | tive Caregiver              | s Household Statistics & Expenditures (Aid Code CON)                                                                                                                                                                                                                                                          | 7-8         |
| TANF (Child Only) Kinship Care Rel                                    | ative Caregive              | rs Household Statistics & Expenditures (Aid Code COK)                                                                                                                                                                                                                                                         | 9-10        |
| TANF (Child Only) TANF Children H                                     | lousehold Stat              | istics & Expenditures (Aid Code COA)                                                                                                                                                                                                                                                                          | 11-12       |
| TANF (Child Only) SSI Household S                                     | tatistics & Exp             | enditures (Aid Code COS)                                                                                                                                                                                                                                                                                      | 13-14       |
| TANF Temporary Household Statis                                       | tics & Expendi              | itures (Aid Code TP)                                                                                                                                                                                                                                                                                          | 15-16       |
| TANF Loan Household Statistics &                                      | Expenditures                | (Aid Code TL)                                                                                                                                                                                                                                                                                                 | 17-18       |
| TANF Self Sufficiency Grant House                                     | hold Statistics             | & Expenditures (Aid Code SG)                                                                                                                                                                                                                                                                                  | 19-20       |
| Adult Med (Previously TANF Med),<br>(Aid Codes TR, PM, CH, AM, SN, EN |                             | mptive Eligibility Statistics<br>OBRA "5", AM1, CA, CH1, EM2, EM8)                                                                                                                                                                                                                                            | 21-21b      |
| Total TANF Cash Statistics (Aid Coc                                   | les CON, COK,               | COA, COS, SG, TL, TN, TN1, TN2, TP)                                                                                                                                                                                                                                                                           | 22-23       |
| Total TANF Cash and Medicaid Sta                                      | tistics (All Aid<br>GRAPHS: | Codes)<br>TANF Recipients Percentage Change SFY09 Average - SFY19YTD Average & DEC 2017 - DEC 2018<br>TANF Recipients (Bar Graph) SFY09 - SFY19YTD - DECEMBER 2018<br>TANF Recipients (Area Graph) SFY09 - SFY19YTD - DECEMBER 2018<br>Adult Med & ACA (Previously TANF Med) SFY09 - SFY19YTD - DECEMBER 2018 | 24-24d      |
| PWC (Aid Code CH)                                                     | GRAPH:                      | PWC (Formerly CHAP) Recipients SFY09 - SFY19YTD - DECEMBER 2018                                                                                                                                                                                                                                               | 25-25a      |
|                                                                       |                             |                                                                                                                                                                                                                                                                                                               |             |