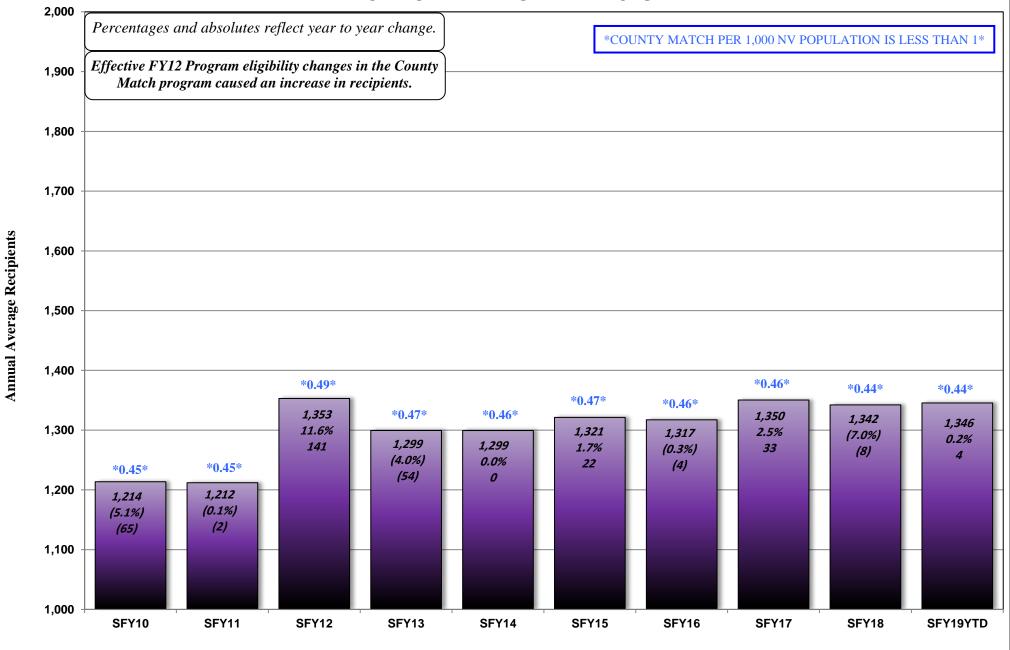

| 1,339 |  |  |
| Jan 19    |             |             |             |       |  |  |
| Feb       |             |             |             |       |  |  |
| Mar       |             |             |             |       |  |  |
| Apr       |             |             |             |       |  |  |
| May       |             |             |             |       |  |  |
| Jun       |             |             |             |       |  |  |
| SFY19 TOT | 6,593       | 18          | 1,462       | 8,073 |  |  |
| SFY19 AVG | 1,099       | 3           | 244         | 1,346 |  |  |

Sources:

DWSS Secondary spreadsheet, Cases tab: Total Cases for Aid Codes CM1, CM3, CM9.

# NEVADA DIVISION OF WELFARE & SUPPORTIVE SERVICES Average County Match Recipients: SFY10 - SFY19YTD SFY19YTD = DECEMBER 2018



### CHILD WELFARE CASELOAD HISTORY

#### AID CODES: 22, 26, 27, 52-59, 69, 60-68, 70, 72, 73, 75, 85

#### STATE FISCAL YEAR 2019

|           |          |          |              |                        |                      |     |                 |        | Non-XIX      |                 |
|-----------|----------|----------|--------------|------------------------|----------------------|-----|-----------------|--------|--------------|-----------------|
|           |          |          |              |                        | Title XIX Recipients |     |                 |        | Recipients   |                 |
|           | Aid Code | Aid Code | Aid Code     | Total Aid Code         | DWSS Aid             | ROP | Tot Aid Code 61 | Tot CW | Aid Codes    | Total Title XIX |
| Month