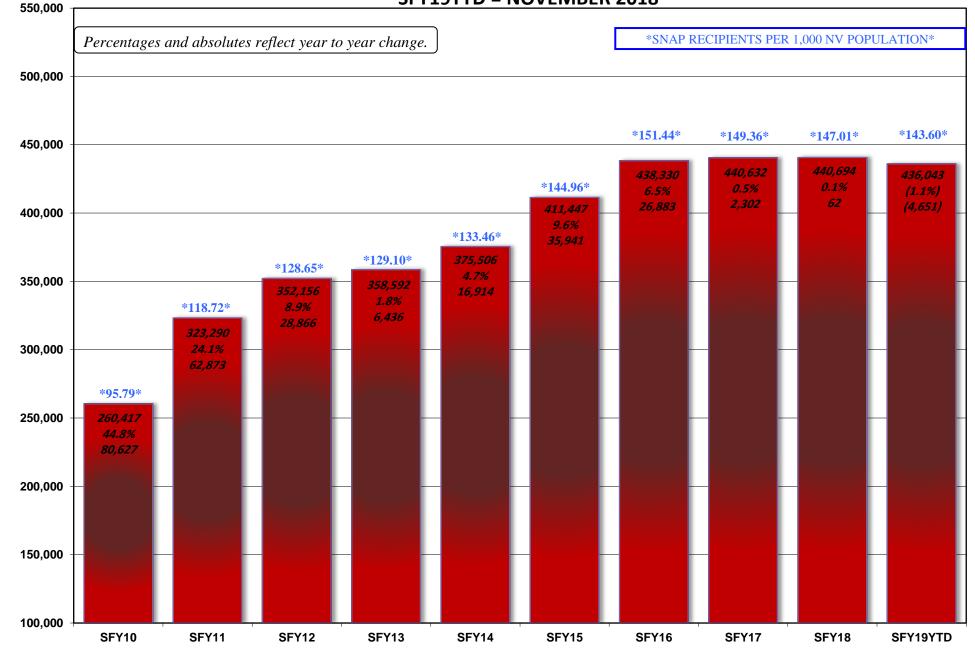

# JANUARY 22, 2019 CASELOAD MEETING

| PROGRAM<br>Aged (Aid Codes EM1, IN1, SI1, PK1, AD1, SU1, WB1, GC1, SS1, WS1)<br>GRAPH: Aged Recipients SFY09 - SFY19YTD                   | <b>PAGE</b><br>26-26a |
|-------------------------------------------------------------------------------------------------------------------------------------------|-----------------------|
| Blind (Aid Codes EM3, IN3, SI3, PK3, AD3, WW3, WS3, SU3, KB3, WB3, GC3, SS3)                                                              | 27                    |
| Disabled (Aid Codes EM9, IN9, SI9, PK9, AD9, WW9, WS9, SU9, KB9, WB9, GC9, SS9)<br>GRAPH: Blind/Disabled Recipients SFY09 - SFY19YTD      | 28-28a                |
| MAABD (Total of Aged, Blind & Disabled)                                                                                                   | 29                    |
| HCBW (DWSS & DHCFP) (Aid Codes, AL1, HC1, HD1, HG1, HR1, HD3, HG3, HR3, HD9, HR9)                                                         | 30                    |
| QMB (Aid Codes QM1, QM3, QM9)                                                                                                             | 31                    |
| SLMB with QI (Aid codes SL1, QI1, SL3, QI3, SL9, QI9)<br>GRAPH: QMB & SLMB RECIPIENTS SFY09 - SFY19YTD                                    | 32-32a                |
| HIWA (Aid Code WY9)                                                                                                                       | 33                    |
| County Match (Aid Codes CM1, CM3, CM9)<br>GRAPH: County Match Recipients SFY09 - SFY19YTD                                                 | 34-34a                |
| Child Welfare GRAPH: Child Welfare Recipients SFY09 - SFY19YTD                                                                            | 35-35a                |
| Supplemental Nutrition Assistance Program (SNAP)<br>GRAPHS: SNAP RECIPIENTS SFY09 - SFY19YTD<br>SNAP Participating Cases SFY09 - SFY19YTD | 36-36b                |
| Checkup (Aid Code NC)<br>GRAPHS: Checkup Recipients SFY09 - SFY19YTD                                                                      | 37-37a                |
| TANF, SNAP, Medicaid Recipients and Unemployment Comparison SFY09 - SFY19YTD Graph                                                        | 38                    |