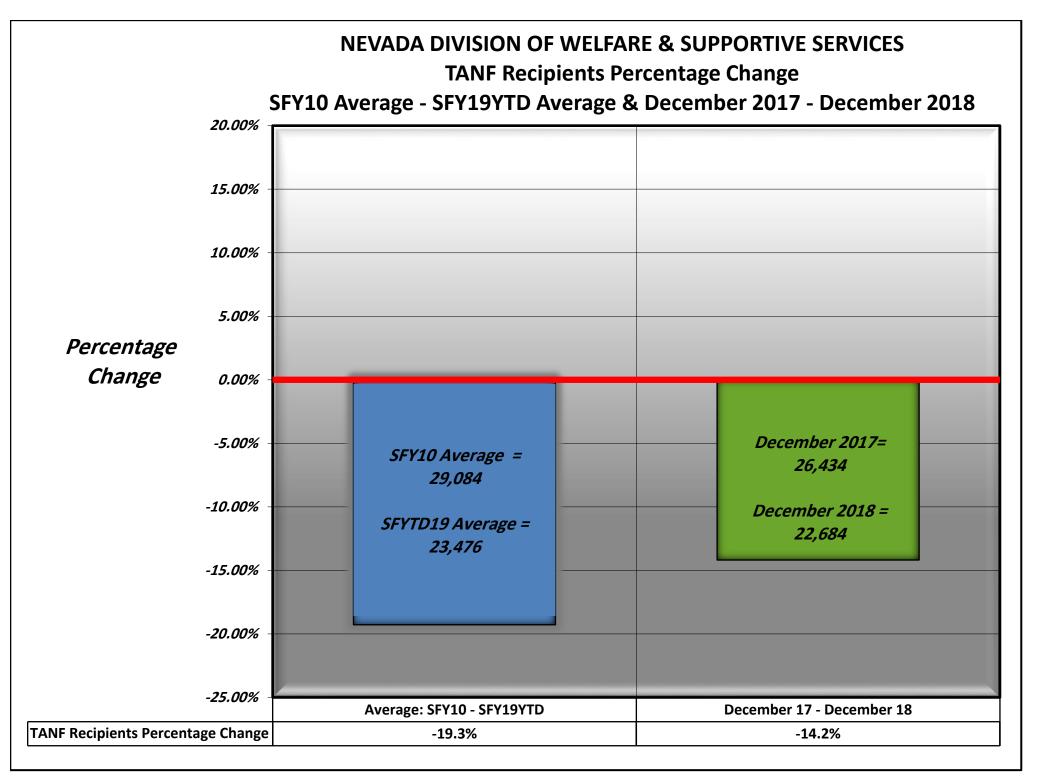

The following is a summary of caseload numbers for current month, last month and one year ago:

| MONTH             | TANF GRANT | %      | SNAP         | %      | MED ELIGIBLES | %      | NV CHECKUP | %      |
|-------------------|------------|--------|--------------|--------|---------------|--------|------------|--------|
|                   | RECIPS     | CHANGE | PART PERSONS | CHANGE | W/O RETRO     | CHANGE | RECIPS     | CHANGE |
| December 17       | 26,434     | 0.00%  | 440,988      | 0.00%  | 653,456       | 0.00%  | 26,842     | 0.00%  |
| January           | 26,828     | 1.49%  | 441,924      | 0.21%  | 657,620       | 0.64%  | 27,314     | 1.76%  |
| February          | 26,330     | -1.86% | 440,064      | -0.42% | 657,515       | -0.02% | 27,825     | 1.87%  |
| March             | 24,934     | -5.30% | 438,838      | -0.28% | 657,751       | 0.04%  | 27,893     | 0.24%  |
| April             | 24,848     | -0.34% | 438,624      | -0.05% | 659,505       | 0.27%  | 27,713     | -0.65% |
| May               | 24,907     | 0.24%  | 438,055      | -0.13% | 659,677       | 0.03%  | 27,813     | 0.36%  |
| June 18           | 23,815     | -4.38% | 439,369      | 0.30%  | 659,387       | -0.04% | 27,406     | -1.46% |
| July 18           | 23,902     | 0.37%  | 438,216      | -0.26% | 660,791       | 0.21%  | 28,066     | 2.41%  |
| August            | 24,401     | 2.09%  | 439,822      | 0.37%  | 661,988       | 0.18%  | 28,608     | 1.93%  |
| September         | 23,493     | -3.72% | 437,137      | -0.61% | 660,881       | -0.17% | 28,027     | -2.03% |
| October           | 23,877     | 1.63%  | 434,898      | -0.51% | 660,477       | -0.06% | 28,144     | 0.42%  |
| November          | 22,498     | -5.78% | 430,141      | -1.09% | 655,369       | -0.77% | 28,937     | 2.82%  |
| Dec 18            | 22,684     | 0.83%  |              |        | 651,480       | -0.59% | 29,122     | 0.64%  |
|                   |            |        |              |        |               |        |            |        |
| Dec 17-Dec 18 Avg | 24,535     | -1.23% | 438,173      | -0.23% | 658,146       | -0.02% | 27,978     | 0.69%  |