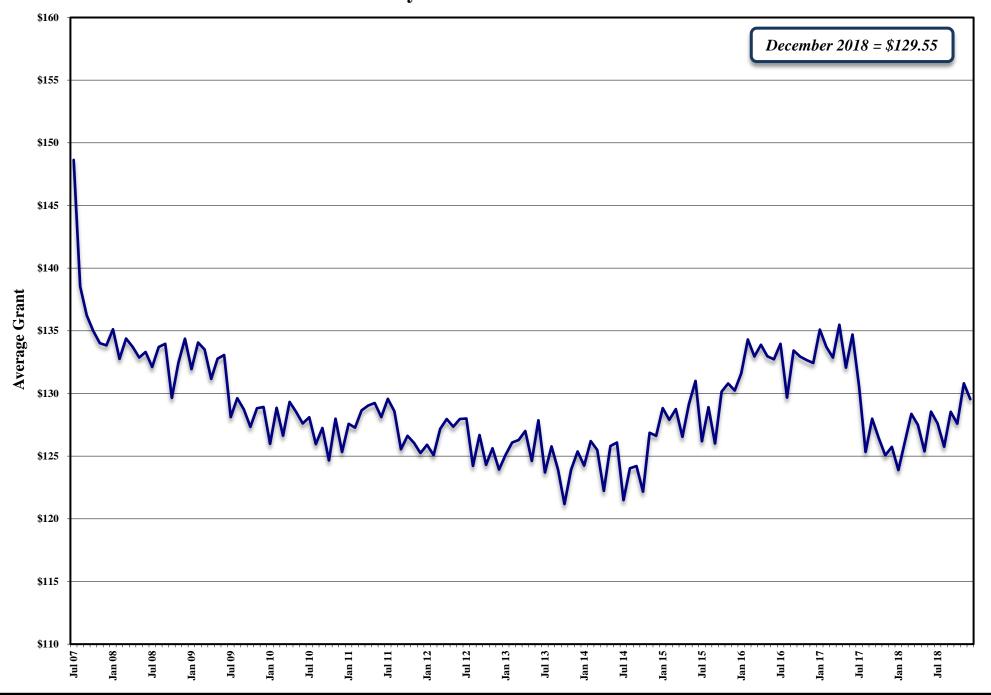

# TANF CASH (NEON) CASELOAD HISTORY AID CODE: TN STATE FISCAL YEAR 2019

|             | (13)         | (14)           | (15)           | (16)           | (17)           | (18)          | (19)         | (20)           | (21)           | (22)      | (23)      | (24)     | (25)     |
|-------------|--------------|----------------|----------------|----------------|----------------|---------------|--------------|----------------|----------------|-----------|-----------|----------|----------|
|             | GROSS TOTAL  | GROSS TOTAL    | GROSS          | TOTAL          | TOTAL          |               | NET TOTAL    | NET TOTAL      | NET            | AVG       | AVG       | AVG      | AVG      |
|             | GRANTS PAID  | GRANTS PAID    | TOTAL          | CANCELLATIONS  | CANCELLATIONS  |               | GRANTS PAID  | GRANTS PAID    | TOTAL          | GRANT     | GRANT     | GRANT    | GRANT    |
|             | WITH PUBLIC  | WITHOUT PUBLIC | GRANTS         | WITH           | WITHOUT        | TOTAL         | WITH PUBLIC  | WITHOUT PUBLIC | GRANTS         | PER RECIP | PER RECIP | PER      | PER      |
| MONTH       | HOUSING      | HOUSING        | PAID           | PUBLIC HOUSING | PUBLIC HOUSING | CANCELLATIONS | HOUSING      | HOUSING        | PAID           | WITH PH   | W/O PH    | RECIP    | FAMILY   |
| Jul 18      | \$118,568.00 | \$1,117,464.00 | \$1,236,032.00 | \$0.00         | \$0.00         | \$0.00        | \$118,568.00 | \$1,117,464.00 | \$1,236,032.00 | \$80.99   | \$101.26  | \$98.88  | \$275.41 |
| Aug         | \$128,858.00 | \$1,134,879.00 | \$1,263,737.00 | \$0.00         | \$0.00         | \$0.00        | \$128,858.00 | \$1,134,879.00 | \$1,263,737.00 | \$82.23   | \$98.52   | \$96.57  | \$269.97 |
| Sep         | \$132,842.00 | \$1,091,695.00 | \$1,224,537.00 | \$0.00         | \$0.00         | \$0.00        | \$132,842.00 | \$1,091,695.00 | \$1,224,537.00 | \$88.27   | \$100.72  | \$99.20  | \$276.92 |
| Oct         | \$135,643.00 | \$1,101,036.00 | \$1,236,679.00 | \$0.00         | \$619.00       | \$619.00      | \$135,643.00 | \$1,100,417.00 | \$1,236,060.00 | \$83.68   | \$99.00   | \$97.05  | \$273.95 |
| Nov         | \$132,212.00 | \$1,047,338.00 | \$1,179,550.00 | \$0.00         | \$0.00         | \$0.00        | \$132,212.00 | \$1,047,338.00 | \$1,179,550.00 | \$84.53   | \$102.39  | \$100.02 | \$281.99 |
| Dec         | \$125,746.00 | \$1,053,624.00 | \$1,179,370.00 | \$0.00         | \$0.00         | \$0.00        | \$125,746.00 | \$1,053,624.00 | \$1,179,370.00 | \$85.31   | \$99.94   | \$98.14  | \$276.39 |
| Jan 19      |              |                |                |                |                |               |              |                |                |           |           |          |          |
| Feb         |              |                |                |                |                |               |              |                |                |           |           |          |          |
| Mar         |              |                |                |                |                |               |              |                |                |           |           |          |          |
| Apr         |              |                |                |                |                |               |              |                |                |           |           |          |          |
| May         |              |                |                |                |                |               |              |                |                |           |           |          |          |
| Jun         |              |                |                |                |                |               |              |                |                |           |           |          |          |
| SFY19 TOTAL | \$773,869.00 | \$6,546,036.00 | \$7,319,905.00 | \$0.00         | \$619.00       | \$619.00      | \$773,869.00 | \$6,545,417.00 | \$7,319,286.00 |           |           |          |          |
| SFY19 AVG   | \$128,978.17 | \$1,091,006.00 | \$1,219,984.17 | \$0.00         | \$103.17       | \$103.17      | \$128,978.17 | \$1,090,902.83 | \$1,219,881.00 | \$84.17   | \$100.30  | \$98.31  | \$275.77 |