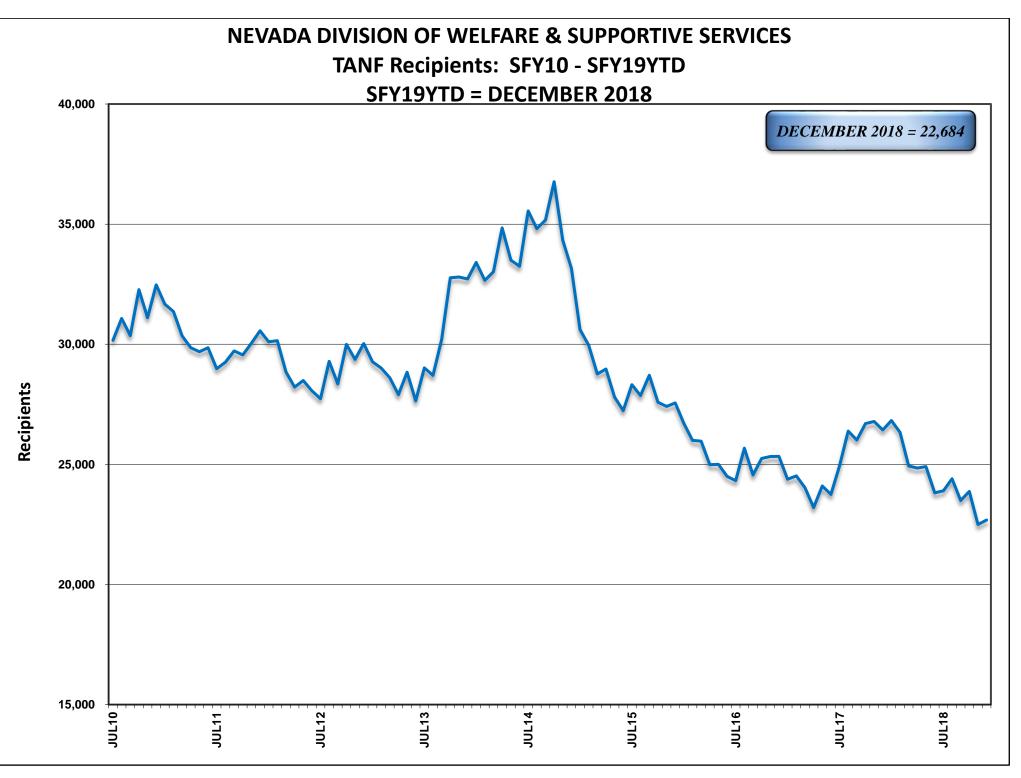

# JANUARY 22, 2019 CASELOAD MEETING

| <u>PROGRAM</u>                                                        |                             |                                                                                                                                                                                                                                                                                                               | <u>PAGE</u> |
|-----------------------------------------------------------------------|-----------------------------|---------------------------------------------------------------------------------------------------------------------------------------------------------------------------------------------------------------------------------------------------------------------------------------------------------------|-------------|
| TANF NEON Household Statistics 8                                      | & Expenditures              | s (Aid Code TN)                                                                                                                                                                                                                                                                                               | 1-2         |
| TANF NEON Two Parent (One or Be                                       | oth Incapacita              | ted) Household Statistics & Expenditures (Aid Code TN1)                                                                                                                                                                                                                                                       | 3-4         |
| TANF NEON Two Parent Househole                                        | d Statistics & E            | Expenditures (Aid Code TN2)                                                                                                                                                                                                                                                                                   | 5-6         |
| TANF (Child Only) Non-Needy Rela                                      | tive Caregiver              | s Household Statistics & Expenditures (Aid Code CON)                                                                                                                                                                                                                                                          | 7-8         |
| TANF (Child Only) Kinship Care Rel                                    | ative Caregive              | rs Household Statistics & Expenditures (Aid Code COK)                                                                                                                                                                                                                                                         | 9-10        |
| TANF (Child Only) TANF Children H                                     | lousehold Stat              | istics & Expenditures (Aid Code COA)                                                                                                                                                                                                                                                                          | 11-12       |
| TANF (Child Only) SSI Household S                                     | tatistics & Exp             | enditures (Aid Code COS)                                                                                                                                                                                                                                                                                      | 13-14       |
| TANF Temporary Household Statis                                       | tics & Expendi              | itures (Aid Code TP)                                                                                                                                                                                                                                                                                          | 15-16       |
| TANF Loan Household Statistics &                                      | Expenditures                | (Aid Code TL)                                                                                                                                                                                                                                                                                                 | 17-18       |
| TANF Self Sufficiency Grant House                                     | hold Statistics             | & Expenditures (Aid Code SG)                                                                                                                                                                                                                                                                                  | 19-20       |
| Adult Med (Previously TANF Med),<br>(Aid Codes TR, PM, CH, AM, SN, EN |                             | mptive Eligibility Statistics<br>OBRA "5", AM1, CA, CH1, EM2, EM8)                                                                                                                                                                                                                                            | 21-21b      |
| Total TANF Cash Statistics (Aid Coc                                   | les CON, COK,               | COA, COS, SG, TL, TN, TN1, TN2, TP)                                                                                                                                                                                                                                                                           | 22-23       |
| Total TANF Cash and Medicaid Sta                                      | tistics (All Aid<br>GRAPHS: | Codes)<br>TANF Recipients Percentage Change SFY09 Average - SFY19YTD Average & DEC 2017 - DEC 2018<br>TANF Recipients (Bar Graph) SFY09 - SFY19YTD - DECEMBER 2018<br>TANF Recipients (Area Graph) SFY09 - SFY19YTD - DECEMBER 2018<br>Adult Med & ACA (Previously TANF Med) SFY09 - SFY19YTD - DECEMBER 2018 | 24-24d      |
| PWC (Aid Code CH)                                                     | GRAPH:                      | PWC (Formerly CHAP) Recipients SFY09 - SFY19YTD - DECEMBER 2018                                                                                                                                                                                                                                               | 25-25a      |
|                                                                       |                             |                                                                                                                                                                                                                                                                                                               |             |