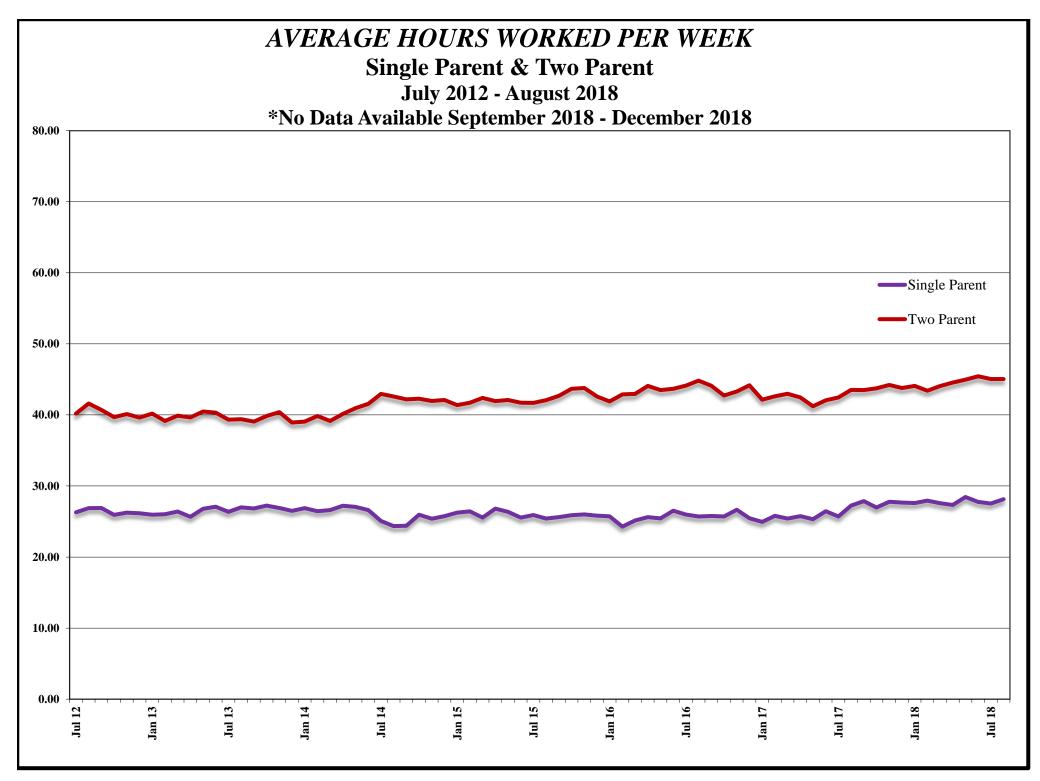

## TANF CASH (NEON) CASELOAD HISTORY AID CODE: TN1 STATE FISCAL YEAR 2019

|             | (1) (2) |      | (3)                          |        |       |      | (4)                            |       |       |      | (5)            |       |       |      | (6)                                |                 |       |      | (7)                               |        |       |      | (8)                |       |       |
|-------------|---------|------|------------------------------|--------|-------|------|--------------------------------|-------|-------|------|----------------|-------|-------|------|------------------------------------|-----------------|-------|------|-----------------------------------|--------|-------|------|--------------------|-------|-------|
|             |         | ]    | GROSS G<br>PAID WITH<br>HOUS | PUBLIC |       |      | GROSS G<br>PAID WI<br>PUBLIC H | THOUT |       |      | TOTAL<br>GRANT |       |       |      | GRAN<br>CANCELL<br>WITH PU<br>HOUS | ATIONS<br>JBLIC |       |      | GRA<br>CANCELL<br>WITHOUT<br>HOUS | ATIONS |       |      | TOTAL C<br>CANCELL |       |       |
| MONTH       |         | CASE | ADULT                        | CHILD  | RECIP | CASE | ADULT                          | CHILD | RECIP | CASE | ADULT          | CHILD | RECIP | CASE | ADULT                              | CHILD           | RECIP | CASE | ADULT                             | CHILD  | RECIP | CASE | ADULT              | CHILD | RECIP |
| Jul 18      |         | 7    | 13                           | 15     | 28    | 46   | 90                             | 94    | 184   | 53   | 103            | 109   | 212   | 0    | 0                                  | 0               | 0     | 0    | 0                                 | 0      | 0     | 0    | 0                  | 0     | 0     |
| Aug         |         | 5    | 9                            | 11     | 20    | 49   | 90                             | 102   | 192   | 54   | 99             | 113   | 212   | 0    | 0                                  | 0               | 0     | 0    | 0                                 | 0      | 0     | 0    | 0                  | 0     | 0     |
| Sep         |         | 2    | 4                            | 4      | 8     | 36   | 65                             | 81    | 146   | 38   | 69             | 85    | 154   | 0    | 0                                  | 0               | 0     | 0    | 0                                 | 0      | 0     | 0    | 0                  | 0     | 0     |
| Oct         |         | 3    | 6                            | 8      | 14    | 39   | 71                             | 86    | 157   | 42   | 77             | 94    | 171   | 0    | 0                                  | 0               | 0     | 0    | 0                                 | 0      | 0     | 0    | 0                  | 0     | 0     |
| Nov         |         | 5    | 10                           | 12     | 22    | 35   | 66                             | 74    | 140   | 40   | 76             | 86    | 162   | 0    | 0                                  | 0               | 0     | 0    | 0                                 | 0      | 0     | 0    | 0                  | 0     | 0     |
| Dec         |         | 3    | 6                            | 6      | 12    | 29   | 54                             | 66    | 120   | 32   | 60             | 72    | 132   | 0    | 0                                  | 0               | 0     | 0    | 0                                 | 0      | 0     | 0    | 0                  | 0     | 0     |
| Jan 19      |         |      |                              |        |       |      |                                |       |       |      |                |       |       |      |                                    |                 |       |      |                                   |        |       |      |                    |       |       |
| Feb         |         |      |                              |        |       |      |                                |       |       |      |                |       |       |      |                                    |                 |       |      |                                   |        |       |      |                    |       |       |
| Mar         |         |      |                              |        |       |      |                                |       |       |      |                |       |       |      |                                    |                 |       |      |                                   |        |       |      |                    |       |       |
| Apr         |         |      |                              |        |       |      |                                |       |       |      |                |       |       |      |                                    |                 |       |      |                                   |        |       |      |                    |       |       |
| May         |         |      |                              |        |       |      |                                |       |       |      |                |       |       |      |                                    |                 |       |      |                                   |        |       |      |                    |       |       |
| Jun         |         |      |                              |        |       |      |                                |       |       |      |                |       |       |      |                                    |                 |       |      |                                   |        |       |      |                    |       |       |
| SFY19 TOTAL | L       | 25   | 48                           | 56     | 104   | 234  | 436                            | 503   | 939   | 259  | 484            | 559   | 1,043 | 0    | 0                                  | 0               | 0     | 0    | 0                                 | 0      | 0     | 0    | 0                  | 0     | 0     |
| SFY19 AVG   |         | 4    | 8                            | 9      | 17    | 39   | 73                             | 84    | 157   | 43   | 81             | 93    | 174   | 0    | 0                                  | 0               | 0     | 0    | 0                                 | 0      | 0     | 0    | 0                  | 0     | 0     |

|             |      | (9)                                                                                                                                                                                                                                                                                                                                                                                                                                                                                                                                                                                                                                                                                                                                                                                                                                                                                                                                                                                                                                                                                                                                                                                                                         |       |       |      | (10)    |        |       |      | (11)                                                                                                                                                                                                                                                                                                                                                    |       |       | (12) |  |
|-------------|------|-----------------------------------------------------------------------------------------------------------------------------------------------------------------------------------------------------------------------------------------------------------------------------------------------------------------------------------------------------------------------------------------------------------------------------------------------------------------------------------------------------------------------------------------------------------------------------------------------------------------------------------------------------------------------------------------------------------------------------------------------------------------------------------------------------------------------------------------------------------------------------------------------------------------------------------------------------------------------------------------------------------------------------------------------------------------------------------------------------------------------------------------------------------------------------------------------------------------------------|-------|-------|------|---------|--------|-------|------|---------------------------------------------------------------------------------------------------------------------------------------------------------------------------------------------------------------------------------------------------------------------------------------------------------------------------------------------------------|-------|-------|------|--|
|             |      | WITH P                                                                                                                                                                                                                                                                                                                                                                                                                                                                                                                                                                                                                                                                                                                                                                                                                                                                                                                                                                                                                                                                                                                                                                                                                      | UBLIC |       |      | WITHOUT | PUBLIC |       |      | NET GRANTS PAID           CASE         ADULT         CHILD         REC           53         103         109         2           54         99         113         2           38         69         85         1           42         77         94         1           40         76         86         1           32         60         72         1 |       |       |      |  |
| MONTH       | CASE | ADULT                                                                                                                                                                                                                                                                                                                                                                                                                                                                                                                                                                                                                                                                                                                                                                                                                                                                                                                                                                                                                                                                                                                                                                                                                       | CHILD | RECIP | CASE | ADULT   | CHILD  | RECIP | CASE | ADULT                                                                                                                                                                                                                                                                                                                                                   | CHILD | RECIP | SIZE |  |
| Jul 18      | 7    | 13                                                                                                                                                                                                                                                                                                                                                                                                                                                                                                                                                                                                                                                                                                                                                                                                                                                                                                                                                                                                                                                                                                                                                                                                                          | 15    | 28    | 46   | 90      | 94     | 184   | 53   | 103                                                                                                                                                                                                                                                                                                                                                     | 109   | 212   | 4.00 |  |
| Aug         | 5    | 9                                                                                                                                                                                                                                                                                                                                                                                                                                                                                                                                                                                                                                                                                                                                                                                                                                                                                                                                                                                                                                                                                                                                                                                                                           | 11    | 20    | 49   | 90      | 102    | 192   | 54   | 99                                                                                                                                                                                                                                                                                                                                                      | 113   | 212   | 3.93 |  |
| Sep         | 2    | 4                                                                                                                                                                                                                                                                                                                                                                                                                                                                                                                                                                                                                                                                                                                                                                                                                                                                                                                                                                                                                                                                                                                                                                                                                           | 4     | 8     | 36   | 65      | 81     | 146   | 38   | 69                                                                                                                                                                                                                                                                                                                                                      | 85    | 154   | 4.05 |  |
| Oct         | 3    | 6                                                                                                                                                                                                                                                                                                                                                                                                                                                                                                                                                                                                                                                                                                                                                                                                                                                                                                                                                                                                                                                                                                                                                                                                                           | 8     | 14    | 39   | 71      | 86     | 157   | 42   | 77                                                                                                                                                                                                                                                                                                                                                      | 94    | 171   | 4.07 |  |
| Nov         | 5    | 10                                                                                                                                                                                                                                                                                                                                                                                                                                                                                                                                                                                                                                                                                                                                                                                                                                                                                                                                                                                                                                                                                                                                                                                                                          | 12    | 22    | 35   | 66      | 74     | 140   | 40   | 76                                                                                                                                                                                                                                                                                                                                                      | 86    | 162   | 4.05 |  |
| Dec         | 3    | 6                                                                                                                                                                                                                                                                                                                                                                                                                                                                                                                                                                                                                                                                                                                                                                                                                                                                                                                                                                                                                                                                                                                                                                                                                           | 6     | 12    | 29   | 54      | 66     | 120   | 32   | 60                                                                                                                                                                                                                                                                                                                                                      | 72    | 132   | 4.13 |  |
| Jan 19      |      |                                                                                                                                                                                                                                                                                                                                                                                                                                                                                                                                                                                                                                                                                                                                                                                                                                                                                                                                                                                                                                                                                                                                                                                                                             |       |       |      |         |        |       |      |                                                                                                                                                                                                                                                                                                                                                         |       |       |      |  |
| Feb         |      |                                                                                                                                                                                                                                                                                                                                                                                                                                                                                                                                                                                                                                                                                                                                                                                                                                                                                                                                                                                                                                                                                                                                                                                                                             |       |       |      |         |        |       |      |                                                                                                                                                                                                                                                                                                                                                         |       |       |      |  |
| Mar         |      |                                                                                                                                                                                                                                                                                                                                                                                                                                                                                                                                                                                                                                                                                                                                                                                                                                                                                                                                                                                                                                                                                                                                                                                                                             |       |       |      |         |        |       |      |                                                                                                                                                                                                                                                                                                                                                         |       |       |      |  |
| Apr         |      |                                                                                                                                                                                                                                                                                                                                                                                                                                                                                                                                                                                                                                                                                                                                                                                                                                                                                                                                                                                                                                                                                                                                                                                                                             |       |       |      |         |        |       |      |                                                                                                                                                                                                                                                                                                                                                         |       |       |      |  |
| May         |      |                                                                                                                                                                                                                                                                                                                                                                                                                                                                                                                                                                                                                                                                                                                                                                                                                                                                                                                                                                                                                                                                                                                                                                                                                             |       |       |      |         |        |       |      |                                                                                                                                                                                                                                                                                                                                                         |       |       |      |  |
| Jun         |      |                                                                                                                                                                                                                                                                                                                                                                                                                                                                                                                                                                                                                                                                                                                                                                                                                                                                                                                                                                                                                                                                                                                                                                                                                             |       |       |      |         |        |       |      |                                                                                                                                                                                                                                                                                                                                                         |       |       |      |  |
| SFY19 TOTAL | 25   | 48                                                                                                                                                                                                                                                                                                                                                                                                                                                                                                                                                                                                                                                                                                                                                                                                                                                                                                                                                                                                                                                                                                                                                                                                                          | 56    | 104   | 234  | 436     | 503    | 939   | 259  | 484                                                                                                                                                                                                                                                                                                                                                     | 559   | 1,043 |      |  |
| SFY19 AVG   | 4    | NET GRANTS PAID<br>WITH PUBLIC<br>HOUSING         NET GRANTS PAID<br>WITH PUBLIC<br>HOUSING         NET GRANTS PAID<br>NET GRANTS PAID         NET GRANTS PAID           E         ADULT         CHILD         RECIP         CASE         ADULT         CHILD         RECIP           7         13         15         28         46         90         94         184         53         103         109         212           2         4         4         8         36         65         81         146         38         69         85         155           3         6         8         14         39         71         86         157         42         77         94         177           5         10         12         22         35         66         120         32         60         72         133< |       |       |      |         |        |       | 174  | 4.04                                                                                                                                                                                                                                                                                                                                                    |       |       |      |  |

## TANF CASH (NEON) CASELOAD HISTORY AID CODE: TN2 STATE FISCAL YEAR 2019

|             | (1) (2) |      | (3)                         |        |       |       | (4)                            |       |        |       | (5)            |       |        |      | (6)                              |                 |       |      | (7)                               |                  |       |      | (8)                |       |       |
|-------------|---------|------|-----------------------------|--------|-------|-------|--------------------------------|-------|--------|-------|----------------|-------|--------|------|----------------------------------|-----------------|-------|------|-----------------------------------|------------------|-------|------|--------------------|-------|-------|
|             |         |      | GROSS G<br>AID WITH<br>HOUS | PUBLIC |       |       | GROSS G<br>PAID WI<br>PUBLIC H | THOUT |        |       | TOTAL<br>GRANT |       |        |      | GRA<br>CANCELL<br>WITH P<br>HOUS | ATIONS<br>UBLIC |       |      | GRA<br>CANCELL<br>WITHOUT<br>HOUS | ATIONS<br>PUBLIC |       |      | TOTAL C<br>CANCELL |       |       |
| MONTH       | 0       | CASE | ADULT                       | CHILD  | RECIP | CASE  | ADULT                          | CHILD | RECIP  | CASE  | ADULT          | CHILD | RECIP  | CASE | ADULT                            | CHILD           | RECIP | CASE | ADULT                             | CHILD            | RECIP | CASE | ADULT              | CHILD | RECIP |
| Jul 18      |         | 27   | 54                          | 70     | 124   | 701   | 1,386                          | 1,694 | 3,080  | 728   | 1,440          | 1,764 | 3,204  | 0    | 0                                | 0               | 0     | 0    | 0                                 | 0                | 0     | 0    | 0                  | 0     | 0     |
| Aug         |         | 42   | 84                          | 107    | 191   | 677   | 1,339                          | 1,580 | 2,919  | 719   | 1,423          | 1,687 | 3,110  | 0    | 0                                | 0               | 0     | 0    | 0                                 | 0                | 0     | 0    | 0                  | 0     | 0     |
| Sep         |         | 27   | 54                          | 71     | 125   | 639   | 1,270                          | 1,550 | 2,820  | 666   | 1,324          | 1,621 | 2,945  | 0    | 0                                | 0               | 0     | 0    | 0                                 | 0                | 0     | 0    | 0                  | 0     | 0     |
| Oct         |         | 22   | 44                          | 58     | 102   | 718   | 1,255                          | 1,532 | 2,787  | 740   | 1,299          | 1,590 | 2,889  | 0    | 0                                | 0               | 0     | 0    | 0                                 | 0                | 0     | 0    | 0                  | 0     | 0     |
| Nov         |         | 20   | 40                          | 55     | 95    | 593   | 1,175                          | 1,435 | 2,610  | 613   | 1,215          | 1,490 | 2,705  | 0    | 0                                | 0               | 0     | 0    | 0                                 | 0                | 0     | 0    | 0                  | 0     | 0     |
| Dec         |         | 20   | 39                          | 60     | 99    | 591   | 1,177                          | 1,426 | 2,603  | 611   | 1,216          | 1,486 | 2,702  | 0    | 0                                | 0               | 0     | 0    | 0                                 | 0                | 0     | 0    | 0                  | 0     | 0     |
| Jan 18      |         |      |                             |        |       |       |                                |       |        |       |                |       |        |      |                                  |                 |       |      |                                   |                  |       |      |                    |       |       |
| Feb         |         |      |                             |        |       |       |                                |       |        |       |                |       |        |      |                                  |                 |       |      |                                   |                  |       |      |                    |       |       |
| Mar         |         |      |                             |        |       |       |                                |       |        |       |                |       |        |      |                                  |                 |       |      |                                   |                  |       |      |                    |       |       |
| Apr         |         |      |                             |        |       |       |                                |       |        |       |                |       |        |      |                                  |                 |       |      |                                   |                  |       |      |                    |       |       |
| May         |         |      |                             |        |       |       |                                |       |        |       |                |       |        |      |                                  |                 |       |      |                                   |                  |       |      |                    |       |       |
| Jun         |         |      |                             |        |       |       |                                |       |        |       |                |       |        |      |                                  |                 |       |      |                                   |                  |       |      |                    |       |       |
| SFY19 TOTAL |         | 158  | 315                         | 421    | 736   | 3,919 | 7,602                          | 9,217 | 16,819 | 4,077 | 7,917          | 9,638 | 17,555 | 0    | 0                                | 0               | 0     | 0    | 0                                 | 0                | 0     | 0    | 0                  | 0     | 0     |
| SFY19 AVG   |         | 26   | 53                          | 70     | 123   | 653   | 1,267                          | 1,536 | 2,803  | 680   | 1,320          | 1,606 | 2,926  | 0    | 0                                | 0               | 0     | 0    | 0                                 | 0                | 0     | 0    | 0                  | 0     | 0     |