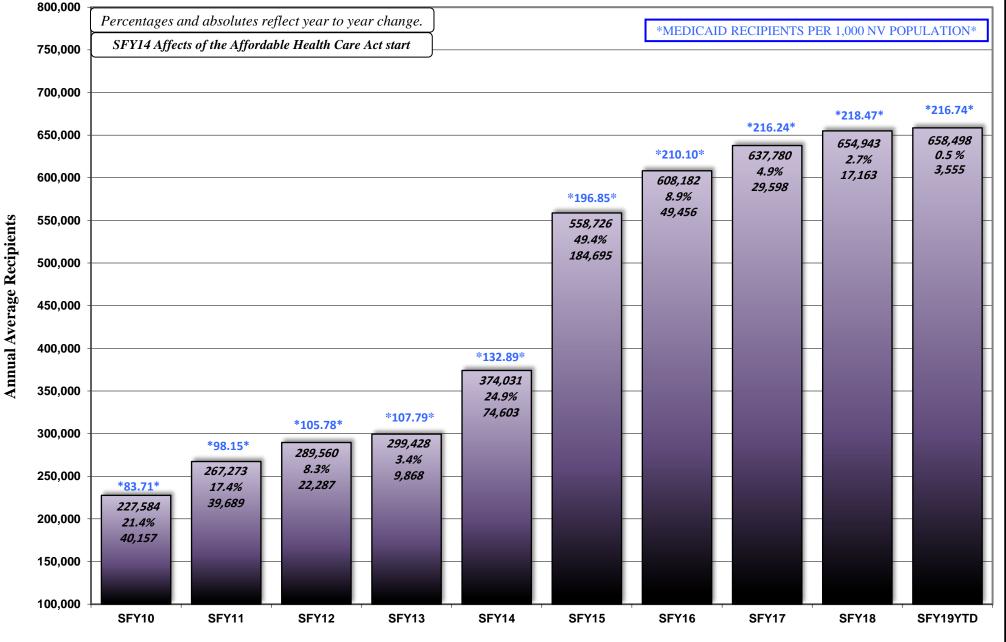

# JANUARY 22, 2019 CASELOAD MEETING

| PROGRAM<br>Aged (Aid Codes EM1, IN1, SI1, PK1, AD1, SU1, WB1, GC1, SS1, WS1)<br>GRAPH: Aged Recipients SFY09 - SFY19YTD                   | <b>PAGE</b><br>26-26a |
|-------------------------------------------------------------------------------------------------------------------------------------------|-----------------------|
| Blind (Aid Codes EM3, IN3, SI3, PK3, AD3, WW3, WS3, SU3, KB3, WB3, GC3, SS3)                                                              | 27                    |
| Disabled (Aid Codes EM9, IN9, SI9, PK9, AD9, WW9, WS9, SU9, KB9, WB9, GC9, SS9)<br>GRAPH: Blind/Disabled Recipients SFY09 - SFY19YTD      | 28-28a                |
| MAABD (Total of Aged, Blind & Disabled)                                                                                                   | 29                    |
| HCBW (DWSS & DHCFP) (Aid Codes, AL1, HC1, HD1, HG1, HR1, HD3, HG3, HR3, HD9, HR9)                                                         | 30                    |
| QMB (Aid Codes QM1, QM3, QM9)                                                                                                             | 31                    |
| SLMB with QI (Aid codes SL1, QI1, SL3, QI3, SL9, QI9)<br>GRAPH: QMB & SLMB RECIPIENTS SFY09 - SFY19YTD                                    | 32-32a                |
| HIWA (Aid Code WY9)                                                                                                                       | 33                    |
| County Match (Aid Codes CM1, CM3, CM9)<br>GRAPH: County Match Recipients SFY09 - SFY19YTD                                                 | 34-34a                |
| Child Welfare GRAPH: Child Welfare Recipients SFY09 - SFY19YTD                                                                            | 35-35a                |
| Supplemental Nutrition Assistance Program (SNAP)<br>GRAPHS: SNAP RECIPIENTS SFY09 - SFY19YTD<br>SNAP Participating Cases SFY09 - SFY19YTD | 36-36b                |
| Checkup (Aid Code NC)<br>GRAPHS: Checkup Recipients SFY09 - SFY19YTD                                                                      | 37-37a                |
| TANF, SNAP, Medicaid Recipients and Unemployment Comparison SFY09 - SFY19YTD Graph                                                        | 38                    |