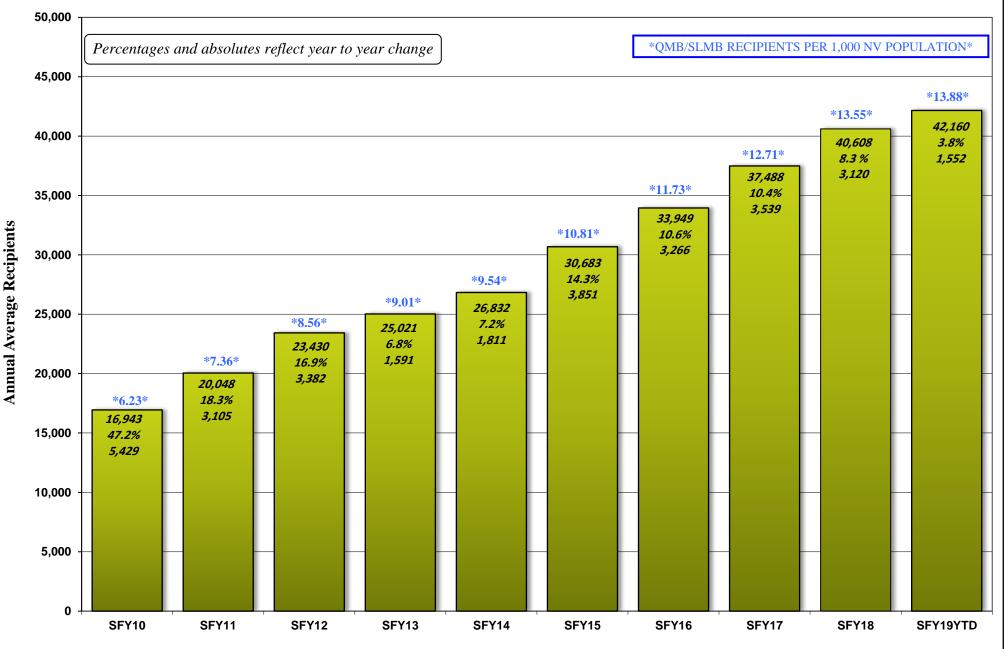

# JANUARY 22, 2019 CASELOAD MEETING

| PROGRAM<br>Aged (Aid Codes EM1, IN1, SI1, PK1, AD1, SU1, WB1, GC1, SS1, WS1)<br>GRAPH: Aged Recipients SFY09 - SFY19YTD                   | <b>PAGE</b><br>26-26a |
|-------------------------------------------------------------------------------------------------------------------------------------------|-----------------------|
| Blind (Aid Codes EM3, IN3, SI3, PK3, AD3, WW3, WS3, SU3, KB3, WB3, GC3, SS3)                                                              | 27                    |
| Disabled (Aid Codes EM9, IN9, SI9, PK9, AD9, WW9, WS9, SU9, KB9, WB9, GC9, SS9)<br>GRAPH: Blind/Disabled Recipients SFY09 - SFY19YTD      | 28-28a                |
| MAABD (Total of Aged, Blind & Disabled)                                                                                                   | 29                    |
| HCBW (DWSS & DHCFP) (Aid Codes, AL1, HC1, HD1, HG1, HR1, HD3, HG3, HR3, HD9, HR9)                                                         | 30                    |
| QMB (Aid Codes QM1, QM3, QM9)                                                                                                             | 31                    |
| SLMB with QI (Aid codes SL1, QI1, SL3, QI3, SL9, QI9)<br>GRAPH: QMB & SLMB RECIPIENTS SFY09 - SFY19YTD                                    | 32-32a                |
| HIWA (Aid Code WY9)                                                                                                                       | 33                    |
| County Match (Aid Codes CM1, CM3, CM9)<br>GRAPH: County Match Recipients SFY09 - SFY19YTD                                                 | 34-34a                |
| Child Welfare GRAPH: Child Welfare Recipients SFY09 - SFY19YTD                                                                            | 35-35a                |
| Supplemental Nutrition Assistance Program (SNAP)<br>GRAPHS: SNAP RECIPIENTS SFY09 - SFY19YTD<br>SNAP Participating Cases SFY09 - SFY19YTD | 36-36b                |
| Checkup (Aid Code NC)<br>GRAPHS: Checkup Recipients SFY09 - SFY19YTD                                                                      | 37-37a                |
| TANF, SNAP, Medicaid Recipients and Unemployment Comparison SFY09 - SFY19YTD Graph                                                        | 38                    |