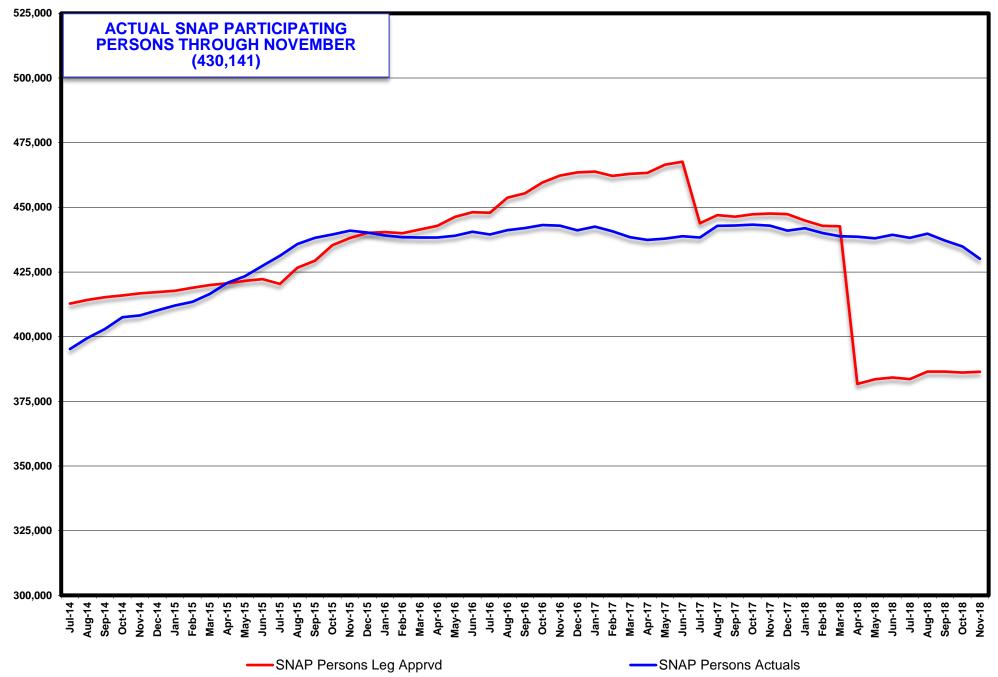

# SUBJECT: DECEMBER 2018 WELFARE CASELOAD SUMMARY

The following is a comparison of the changes in the Division of Welfare and Supportive Services' caseload:

| PROGRAM                                  | CHANGE<br>FROM PRIOR<br>MONTH | CHANGE<br>FROM SAME MONTH<br>ONE YEAR AGO | CHANGE<br>SFY18 AVE/MO TO<br>SFY19 AVE/MO |
|------------------------------------------|-------------------------------|-------------------------------------------|-------------------------------------------|
| December                                 |                               |                                           |                                           |
| TANF CASH GRANT                          | 0.83%                         | -14.19%                                   | -8.81%                                    |
| RECIPIENTS                               | 186                           | (3,750)                                   | (2,267)                                   |
| December                                 |                               |                                           |                                           |
| OTHER MAGI/ACA MED ONLY                  | -0.66%                        | -0.92%                                    | 0.21%                                     |
| <b>RECIPIENTS. (PREVIOUSLY TANF MED)</b> | (1,868)                       | (2,618)                                   | 585                                       |
| December                                 |                               |                                           |                                           |
| PWC RECIPIENTS (Formally CHAP)           | -0.78%                        | -1.00%                                    | 0.07%                                     |
| (Without Retro)                          | (1,997)                       | (2,564)                                   | 192                                       |
| December                                 |                               |                                           |                                           |
| AGED CASES                               | 0.16%                         | 4.39%                                     | 3.62%                                     |
| (Without Retro)                          | 22                            | 574                                       | 473                                       |
| December                                 |                               |                                           |                                           |
| DISABLED CASES                           | -0.51%                        | -0.31%                                    | 0.34%                                     |
| (Without Retro)                          | (214)                         | (131)                                     | 141                                       |
| December                                 |                               |                                           |                                           |
| MEDICAID ELIGIBLES                       | -0.59%                        | -0.30%                                    | 0.54%                                     |
| (Without Retro)                          | (3,889)                       | (1,976)                                   | 3,555                                     |
| December                                 |                               |                                           |                                           |
| NV CHECKUP                               | 0.64%                         | 8.49%                                     | 4.34%                                     |
| RECIPIENTS                               | 185                           | 2,280                                     | 1,184                                     |
| November                                 |                               |                                           |                                           |
| SNAP                                     | -1.09%                        | -1.35%                                    | 0.51%                                     |
| PERSONS                                  | (4,757)                       | (5,902)                                   | 2,242                                     |

The following is a summary of caseload numbers for current month, last month and one year ago:

| MONTH             | TANF GRANT | %      | SNAP         | %      | MED ELIGIBLES | %      | NV CHECKUP | %      |
|-------------------|------------|--------|--------------|--------|---------------|--------|------------|--------|
|                   | RECIPS     | CHANGE | PART PERSONS | CHANGE | W/O RETRO     | CHANGE | RECIPS     | CHANGE |
| December 17       | 26,434     | 0.00%  | 440,988      | 0.00%  | 653,456       | 0.00%  | 26,842     | 0.00%  |
| January           | 26,828     | 1.49%  | 441,924      | 0.21%  | 657,620       | 0.64%  | 27,314     | 1.76%  |
| February          | 26,330     | -1.86% | 440,064      | -0.42% | 657,515       | -0.02% | 27,825     | 1.87%  |
| March             | 24,934     | -5.30% | 438,838      | -0.28% | 657,751       | 0.04%  | 27,893     | 0.24%  |
| April             | 24,848     | -0.34% | 438,624      | -0.05% | 659,505       | 0.27%  | 27,713     | -0.65% |
| May               | 24,907     | 0.24%  | 438,055      | -0.13% | 659,677       | 0.03%  | 27,813     | 0.36%  |
| June 18           | 23,815     | -4.38% | 439,369      | 0.30%  | 659,387       | -0.04% | 27,406     | -1.46% |
| July 18           | 23,902     | 0.37%  | 438,216      | -0.26% | 660,791       | 0.21%  | 28,066     | 2.41%  |
| August            | 24,401     | 2.09%  | 439,822      | 0.37%  | 661,988       | 0.18%  | 28,608     | 1.93%  |
| September         | 23,493     | -3.72% | 437,137      | -0.61% | 660,881       | -0.17% | 28,027     | -2.03% |
| October           | 23,877     | 1.63%  | 434,898      | -0.51% | 660,477       | -0.06% | 28,144     | 0.42%  |
| November          | 22,498     | -5.78% | 430,141      | -1.09% | 655,369       | -0.77% | 28,937     | 2.82%  |
| Dec 18            | 22,684     | 0.83%  |              |        | 651,480       | -0.59% | 29,122     | 0.64%  |
|                   |            |        |              |        |               |        |            |        |
| Dec 17-Dec 18 Avg | 24,535     | -1.23% | 438,173      | -0.23% | 658,146       | -0.02% | 27,978     | 0.69%  |