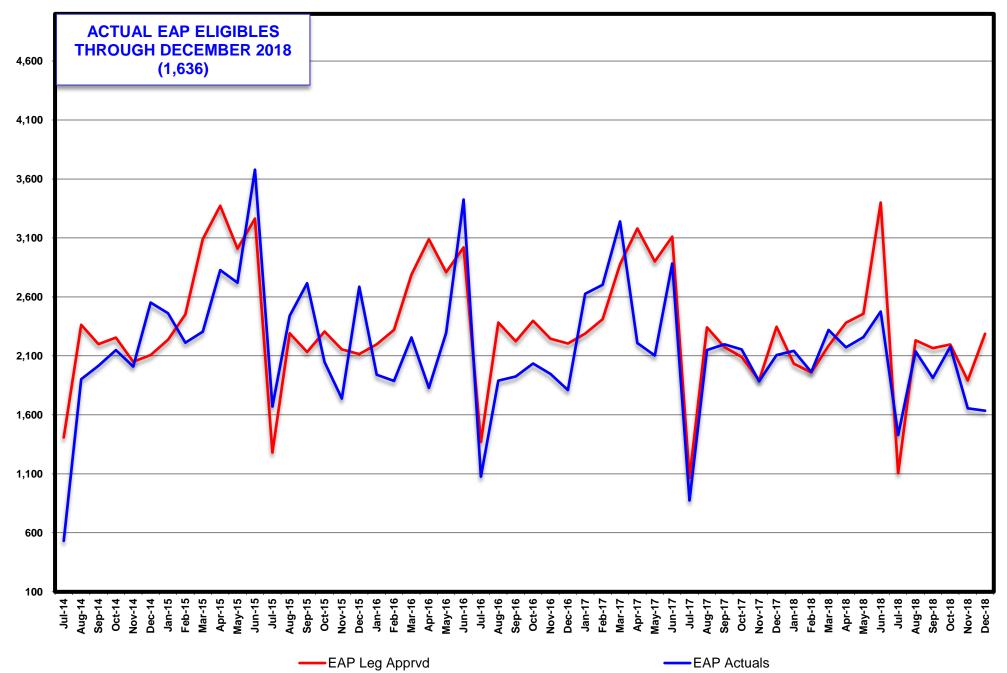

# **CASELOAD HISTORIES (WITH GRAPHS)**

# **STATE FISCAL YEAR 2019**

# JANUARY 22, 2019 CASELOAD MEETING

| <u>PROGRAM</u>                                                        |                             |                                                                                                                                                                                                                                                                                                               | <u>PAGE</u> |
|-----------------------------------------------------------------------|-----------------------------|---------------------------------------------------------------------------------------------------------------------------------------------------------------------------------------------------------------------------------------------------------------------------------------------------------------|-------------|
| TANF NEON Household Statistics 8                                      | & Expenditures              | s (Aid Code TN)                                                                                                                                                                                                                                                                                               | 1-2         |
| TANF NEON Two Parent (One or Be                                       | oth Incapacita              | ted) Household Statistics & Expenditures (Aid Code TN1)                                                                                                                                                                                                                                                       | 3-4         |
| TANF NEON Two Parent Househole                                        | d Statistics & E            | Expenditures (Aid Code TN2)                                                                                                                                                                                                                                                                                   | 5-6         |
| TANF (Child Only) Non-Needy Rela                                      | tive Caregiver              | s Household Statistics & Expenditures (Aid Code CON)                                                                                                                                                                                                                                                          | 7-8         |
| TANF (Child Only) Kinship Care Rel                                    | ative Caregive              | rs Household Statistics & Expenditures (Aid Code COK)                                                                                                                                                                                                                                                         | 9-10        |
| TANF (Child Only) TANF Children H                                     | lousehold Stat              | istics & Expenditures (Aid Code COA)                                                                                                                                                                                                                                                                          | 11-12       |
| TANF (Child Only) SSI Household S                                     | tatistics & Exp             | enditures (Aid Code COS)                                                                                                                                                                                                                                                                                      | 13-14       |
| TANF Temporary Household Statis                                       | tics & Expendi              | itures (Aid Code TP)                                                                                                                                                                                                                                                                                          | 15-16       |
| TANF Loan Household Statistics &                                      | Expenditures                | (Aid Code TL)                                                                                                                                                                                                                                                                                                 | 17-18       |
| TANF Self Sufficiency Grant House                                     | hold Statistics             | & Expenditures (Aid Code SG)                                                                                                                                                                                                                                                                                  | 19-20       |
| Adult Med (Previously TANF Med),<br>(Aid Codes TR, PM, CH, AM, SN, EN |                             | mptive Eligibility Statistics<br>OBRA "5", AM1, CA, CH1, EM2, EM8)                                                                                                                                                                                                                                            | 21-21b      |
| Total TANF Cash Statistics (Aid Coc                                   | les CON, COK,               | COA, COS, SG, TL, TN, TN1, TN2, TP)                                                                                                                                                                                                                                                                           | 22-23       |
| Total TANF Cash and Medicaid Sta                                      | tistics (All Aid<br>GRAPHS: | Codes)<br>TANF Recipients Percentage Change SFY09 Average - SFY19YTD Average & DEC 2017 - DEC 2018<br>TANF Recipients (Bar Graph) SFY09 - SFY19YTD - DECEMBER 2018<br>TANF Recipients (Area Graph) SFY09 - SFY19YTD - DECEMBER 2018<br>Adult Med & ACA (Previously TANF Med) SFY09 - SFY19YTD - DECEMBER 2018 | 24-24d      |
| PWC (Aid Code CH)                                                     | GRAPH:                      | PWC (Formerly CHAP) Recipients SFY09 - SFY19YTD - DECEMBER 2018                                                                                                                                                                                                                                               | 25-25a      |
|                                                                       |                             |                                                                                                                                                                                                                                                                                                               |             |