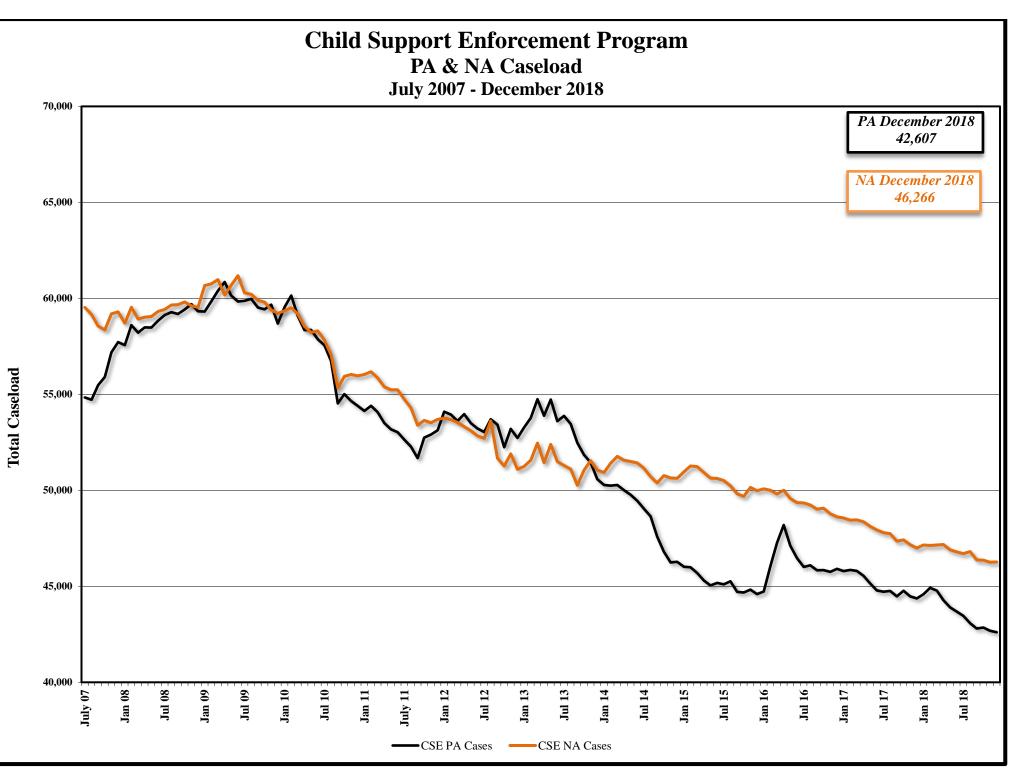

E Total \$'s Collected - Non-welfare cases, interstate cases and Nevada TANF Cases. Does not include UIB or IRS collections.

\*\*NOTE: The TANF Medicaid Program was renamed to "Other MAGI/ACA Medicaid" Starting in SFY 2014. No change to calculation with exception of addition of new ACA aid codes.

\*\*\*NOTE: October-December 2005: Child Support Enforcement IRS/UIB/Total Dollars/Payments to Former TANF Clients : These 4 columns were a quarterly figure that was divided by 3 for continuity purposes.

No data available due to Crystal Report not running properly. No data available due to Crystal Report not running properly.



# Average TANF Grant Per Recipient July 2007 - December 2018





# -16c-









# Total Nevada Employment With TANF & SNAP Recipients July 2007 - December 2018









-16k-

### FY93 - FY99 MEDICAID ELIGIBLES: ANNUAL AVERAGE MONTHLY TOTALS

| MEDICAID                | FY93 A     | VG         | FY94 A | VG     | FY95 A | VG     | FY96   | 6       | FY97   | 7      | FY98   | 3      | FY99                                    | Ð      |
|-------------------------|------------|------------|--------|--------|--------|--------|--------|---------|--------|--------|--------|--------|-----------------------------------------|--------|
| ELIGIBLE RECIPIENT      | CURR       | RETRO      | CURR   | RETRO  | CURR   | RETRO  | CURR   | RETRO   | CURR   | RETRO  | CURR   | RETRO  | CURR                                    | RETRO  |
| CATEGORY                | ELIG       | ELIG       | ELIG   | ELIG   | ELIG   | ELIG   | ELIG   | ELIG    | ELIG   | ELIG   | ELIG