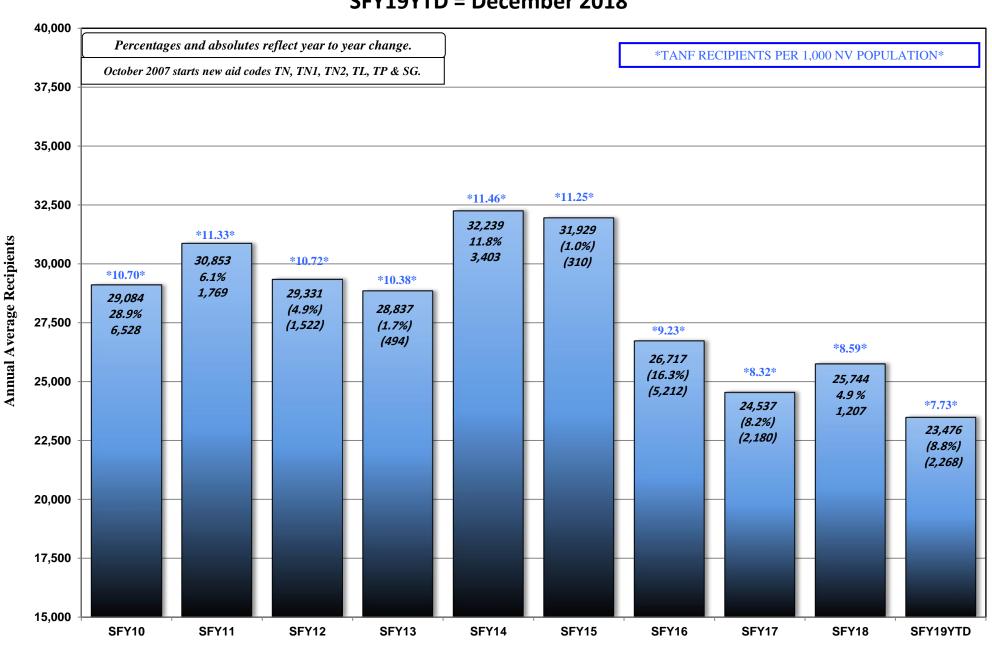

# JANUARY 22, 2019 CASELOAD MEETING

| <u>PROGRAM</u>                                                        |                             |                                                                                                                                                                                                                                                                                                               | <u>PAGE</u> |
|-----------------------------------------------------------------------|-----------------------------|---------------------------------------------------------------------------------------------------------------------------------------------------------------------------------------------------------------------------------------------------------------------------------------------------------------|-------------|
| TANF NEON Household Statistics 8                                      | & Expenditures              | s (Aid Code TN)                                                                                                                                                                                                                                                                                               | 1-2         |
| TANF NEON Two Parent (One or Be                                       | oth Incapacita              | ted) Household Statistics & Expenditures (Aid Code TN1)                                                                                                                                                                                                                                                       | 3-4         |
| TANF NEON Two Parent Househole                                        | d Statistics & E            | Expenditures (Aid Code TN2)                                                                                                                                                                                                                                                                                   | 5-6         |
| TANF (Child Only) Non-Needy Rela                                      | tive Caregiver              | s Household Statistics & Expenditures (Aid Code CON)                                                                                                                                                                                                                                                          | 7-8         |
| TANF (Child Only) Kinship Care Rel                                    | ative Caregive              | rs Household Statistics & Expenditures (Aid Code COK)                                                                                                                                                                                                                                                         | 9-10        |
| TANF (Child Only) TANF Children H                                     | lousehold Stat              | istics & Expenditures (Aid Code COA)                                                                                                                                                                                                                                                                          | 11-12       |
| TANF (Child Only) SSI Household S                                     | tatistics & Exp             | enditures (Aid Code COS)                                                                                                                                                                                                                                                                                      | 13-14       |
| TANF Temporary Household Statis                                       | tics & Expendi              | itures (Aid Code TP)                                                                                                                                                                                                                                                                                          | 15-16       |
| TANF Loan Household Statistics &                                      | Expenditures                | (Aid Code TL)                                                                                                                                                                                                                                                                                                 | 17-18       |
| TANF Self Sufficiency Grant House                                     | hold Statistics             | & Expenditures (Aid Code SG)                                                                                                                                                                                                                                                                                  | 19-20       |
| Adult Med (Previously TANF Med),<br>(Aid Codes TR, PM, CH, AM, SN, EN |                             | mptive Eligibility Statistics<br>OBRA "5", AM1, CA, CH1, EM2, EM8)                                                                                                                                                                                                                                            | 21-21b      |
| Total TANF Cash Statistics (Aid Coc                                   | les CON, COK,               | COA, COS, SG, TL, TN, TN1, TN2, TP)                                                                                                                                                                                                                                                                           | 22-23       |
| Total TANF Cash and Medicaid Sta                                      | tistics (All Aid<br>GRAPHS: | Codes)<br>TANF Recipients Percentage Change SFY09 Average - SFY19YTD Average & DEC 2017 - DEC 2018<br>TANF Recipients (Bar Graph) SFY09 - SFY19YTD - DECEMBER 2018<br>TANF Recipients (Area Graph) SFY09 - SFY19YTD - DECEMBER 2018<br>Adult Med & ACA (Previously TANF Med) SFY09 - SFY19YTD - DECEMBER 2018 | 24-24d      |
| PWC (Aid Code CH)                                                     | GRAPH:                      | PWC (Formerly CHAP) Recipients SFY09 - SFY19YTD - DECEMBER 2018                                                                                                                                                                                                                                               | 25-25a      |
|                                                                       |                             |                                                                                                                                                                                                                                                                                                               |             |