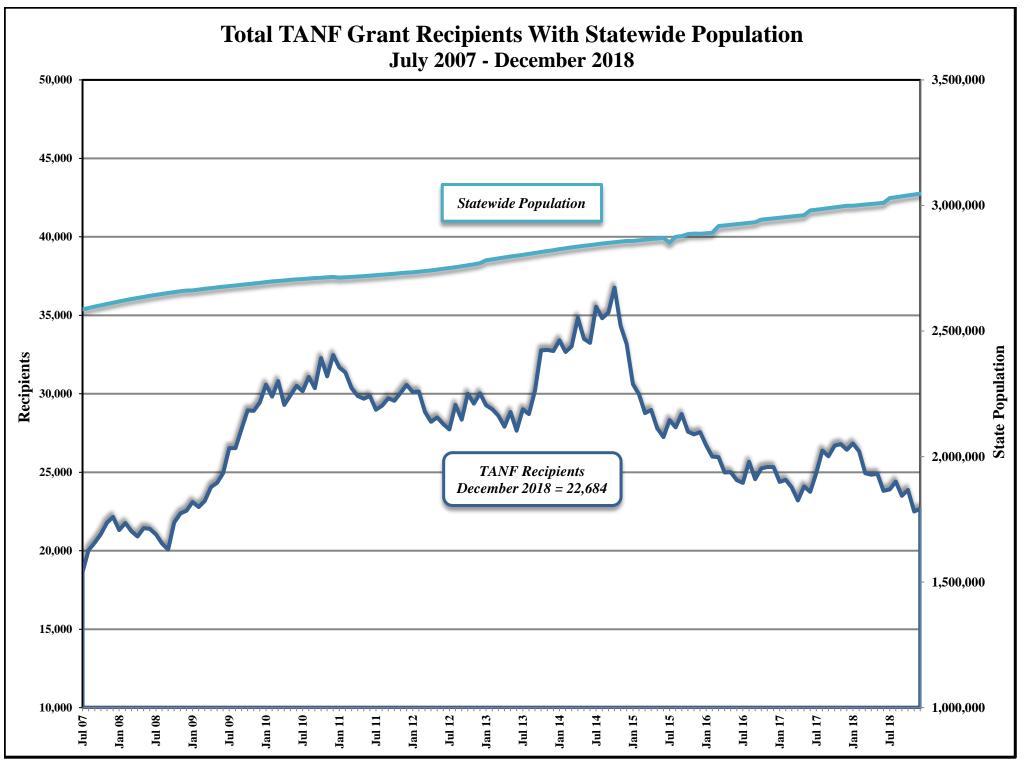

The following is a summary of caseload numbers for current month, last month and one year ago:

| MONTH             | TANF GRANT | %      | SNAP         | %      | MED ELIGIBLES | %      | NV CHECKUP | %      |
|-------------------|------------|--------|--------------|--------|---------------|--------|------------|--------|
|                   | RECIPS     | CHANGE | PART PERSONS | CHANGE | W/O RETRO     | CHANGE | RECIPS     | CHANGE |
| December 17       | 26,434     | 0.00%  | 440,988      | 0.00%  | 653,456       | 0.00%  | 26,842     | 0.00%  |
| January           | 26,828     | 1.49%  | 441,924      | 0.21%  | 657,620       | 0.64%  | 27,314     | 1.76%  |
| February          | 26,330     | -1.86% | 440,064      | -0.42% | 657,515       | -0.02% | 27,825     | 1.87%  |
| March             | 24,934     | -5.30% | 438,838      | -0.28% | 657,751       | 0.04%  | 27,893     | 0.24%  |
| April             | 24,848     | -0.34% | 438,624      | -0.05% | 659,505       | 0.27%  | 27,713     | -0.65% |
| May               | 24,907     | 0.24%  | 438,055      | -0.13% | 659,677       | 0.03%  | 27,813     | 0.36%  |
| June 18           | 23,815     | -4.38% | 439,369      | 0.30%  | 659,387       | -0.04% | 27,406     | -1.46% |
| July 18           | 23,902     | 0.37%  | 438,216      | -0.26% | 660,791       | 0.21%  | 28,066     | 2.41%  |
| August            | 24,401     | 2.09%  | 439,822      | 0.37%  | 661,988       | 0.18%  | 28,608     | 1.93%  |
| September         | 23,493     | -3.72% | 437,137      | -0.61% | 660,881       | -0.17% | 28,027     | -2.03% |
| October           | 23,877     | 1.63%  | 434,898      | -0.51% | 660,477       | -0.06% | 28,144     | 0.42%  |
| November          | 22,498     | -5.78% | 430,141      | -1.09% | 655,369       | -0.77% | 28,937     | 2.82%  |
| Dec 18            | 22,684     | 0.83%  |              |        | 651,480       | -0.59% | 29,122     | 0.64%  |
|                   |            |        |              |        |               |        |            |        |
| Dec 17-Dec 18 Avg | 24,535     | -1.23% | 438,173      | -0.23% | 658,146       | -0.02% | 27,978     | 0.69%  |