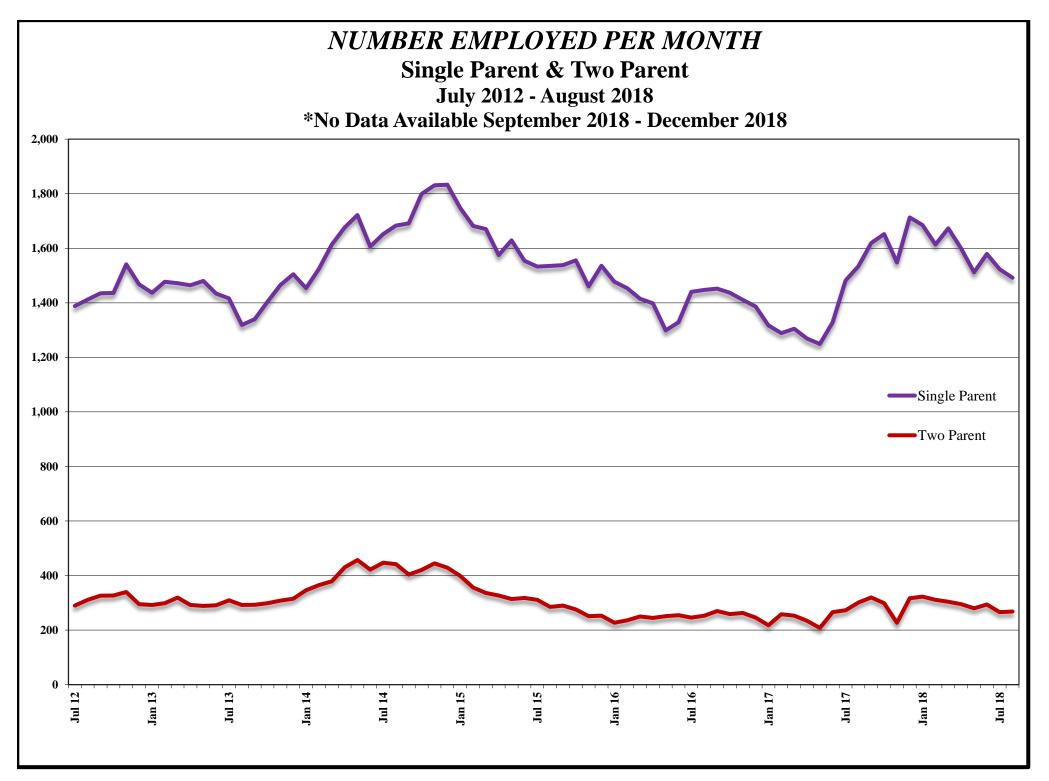

ada TANF Cases.

CSE Payments to Former Clients - TANF Cases (Quarterly Report Only).

CSE Total \$'s Collected - Non-welfare cases, interstate cases and Nevada TANF Cases. Does not include UIB or IRS collections.

\*\*NOTE: The TANF Medicaid Program was renamed to "Other MAGI/ACA Medicaid" Starting in SFY 2014. No change to calculation with exception of addition of new ACA aid codes.

\*\*\*NOTE: October-December 2005: Child Support Enforcement IRS/UIB/Total Dollars/Payments to Former TANF Clients : These 4 columns were a quarterly figure that was divided by 3 for continuity purposes.

No data available due to Crystal Report not running properly. No data available due to Crystal Report not running properly.



# Average TANF Grant Per Recipient July 2007 - December 2018





# -16c-









# Total Nevada Employment With TANF & SNAP Recipients July 2007 - December 2018









-16k-

### FY93 - FY99 MEDICAID ELIGIBLES: ANNUAL AVERAGE MONTHLY TOTALS

| MEDICAID                | FY93 A     | VG         | FY94 A | VG     | FY95 A | VG     | FY96   | 6       | FY97   | 7      | FY98   | 3      | FY99                                    | Ð      |
|-------------------------|------------|------------|--------|--------|--------|--------|--------|---------|--------|--------|--------|--------|-----------------------------------------|--------|
| ELIGIBLE RECIPIENT      | CURR       | RETRO      | CURR   | RETRO  | CURR   | RETRO  | CURR   | RETRO   | CURR   | RETRO  | CURR   | RETRO  | CURR                                    | RETRO  |
| CATEGORY                | ELIG       | ELIG