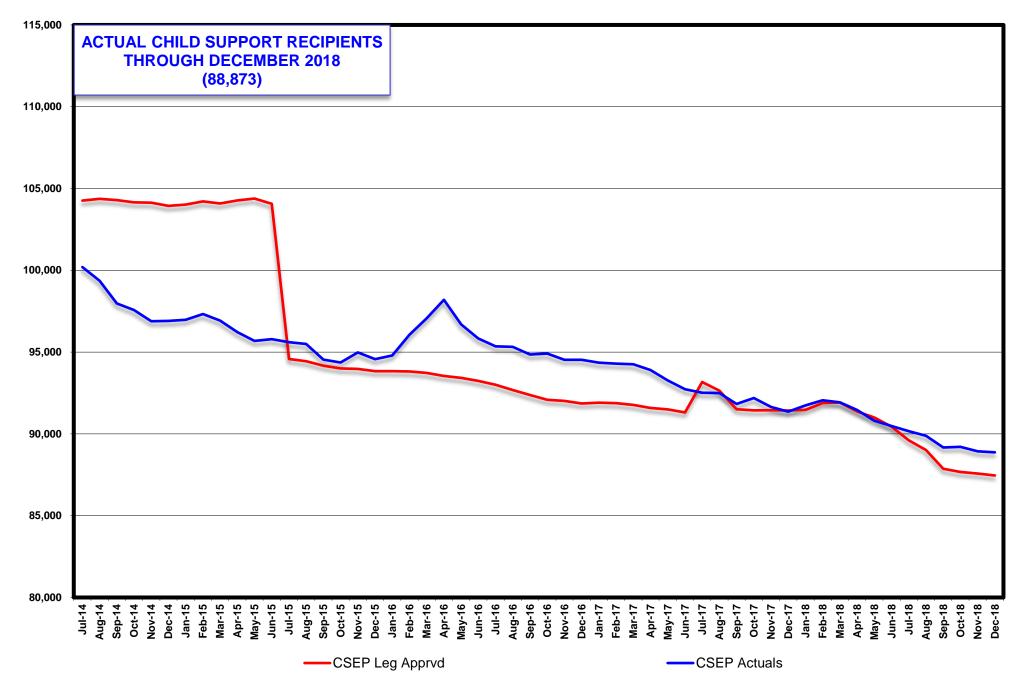

graphics. | . 16b<br>. 16c<br>. 16d<br>. 16e<br>. 16f<br>. 16g<br>. 16h<br>. 16i<br>. 16j<br>. 16k<br>. 17 - 21<br>. 21a<br>. 22 -22a<br>. 23 |

## TANF CASH RECIPIENTS LEG APPROVED COMPARED TO ACTUALS SFY15 - SFY19YTD (DECEMBER 2018)



### ADULT/ACA MED RECIPIENTS (PREVIOUSLY TANF MED) LEG APPROVED COMPARED TO ACTUALS SFY15 - SFY19YTD (DECEMBER 2018)



## MEDICAID RECIPIENTS (w/o NV Check up) LEG APPROVED COMPARED TO ACTUALS SFY15 - SFY19YTD (DECEMBER 2018)



### SUPPLEMENTAL NUTRITION ASSISTANCE PROGRAM (SNAP) PARTICIPATING PERSONS LEG APPROVED COMPARED TO ACTUALS SFY15 - SFY19YTD (NOVEMBER 2018)



## CHILD CARE RECIPIENTS LEG APPROVED COMPARED TO ACTUALS SFY15 - SFY18YTD (OCTOBER 2018)



## CHILD SUPPORT RECIPIENTS LEG APPROVED COMPARED TO ACTUALS SFY15 - SFY19YTD (DECEMBER 2018)



## ENERGY ASSISTANCE PROGRAM ELIGIBLES LEG APPROVED COMPARED TO ACTUALS SFY15 - SFY19YTD (DECEMBER 2018)



#### TANF RECIPIENT GROWTH ANALYSIS SFY16 - 19

|                |              | Single Parent (T | N)                           | Two          | Parent Incapacitat | ed (TN 1)                    |              | Two Parent (TN  | 2)                           | R            | elative Caregiver ( | CON)                         |              | Kinship (COK)   | )                            | TAN          | F Children Househo | old (COA)                    |
|----------------|--------------|------------------|------------------------------|--------------|--------------------|------------------------------|--------------|-----------------|------------------------------|--------------