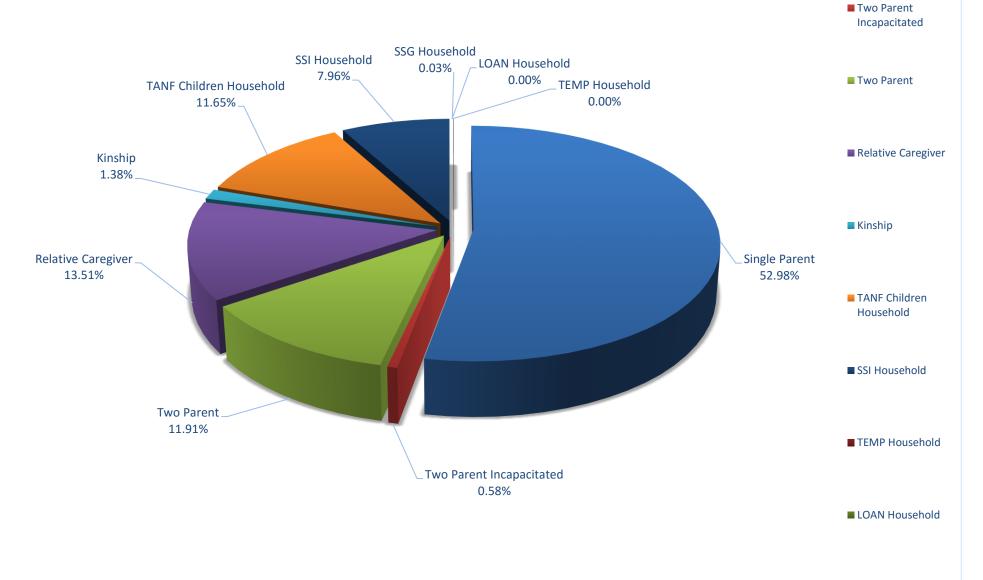

# **CASELOAD HISTORIES (WITH GRAPHS)**

# **STATE FISCAL YEAR 2019**

# JANUARY 22, 2019 CASELOAD MEETING

| <u>PROGRAM</u>                                                        |                             |                                                                                                                                                                                                                                                                                                               | <u>PAGE</u> |
|-----------------------------------------------------------------------|-----------------------------|---------------------------------------------------------------------------------------------------------------------------------------------------------------------------------------------------------------------------------------------------------------------------------------------------------------|-------------|
| TANF NEON Household Statistics 8                                      | & Expenditures              | s (Aid Code TN)                                                                                                                                                                                                                                                                                               | 1-2         |
| TANF NEON Two Parent (One or Be                                       | oth Incapacita              | ted) Household Statistics & Expenditures (Aid Code TN1)                                                                                                                                                                                                                                                       | 3-4         |
| TANF NEON Two Parent Househole                                        | d Statistics & E            | Expenditures (Aid Code TN2)                                                                                                                                                                                                                                                                                   | 5-6         |
| TANF (Child Only) Non-Needy Rela                                      | tive Caregiver              | s Household Statistics & Expenditures (Aid Code CON)                                                                                                                                                                                                                                                          | 7-8         |
| TANF (Child Only) Kinship Care Rel                                    | ative Caregive              | rs Household Statistics & Expenditures (Aid Code COK)                                                                                                                                                                                                                                                         | 9-10        |
| TANF (Child Only) TANF Children H                                     | lousehold Stat              | istics & Expenditures (Aid Code COA)                                                                                                                                                                                                                                                                          | 11-12       |
| TANF (Child Only) SSI Household S                                     | tatistics & Exp             | enditures (Aid Code COS)                                                                                                                                                                                                                                                                                      | 13-14       |
| TANF Temporary Household Statis                                       | tics & Expendi              | itures (Aid Code TP)                                                                                                                                                                                                                                                                                          | 15-16       |
| TANF Loan Household Statistics &                                      | Expenditures                | (Aid Code TL)                                                                                                                                                                                                                                                                                                 | 17-18       |
| TANF Self Sufficiency Grant House                                     | hold Statistics             | & Expenditures (Aid Code SG)                                                                                                                                                                                                                                                                                  | 19-20       |
| Adult Med (Previously TANF Med),<br>(Aid Codes TR, PM, CH, AM, SN, EN |                             | mptive Eligibility Statistics<br>OBRA "5", AM1, CA, CH1, EM2, EM8)                                                                                                                                                                                                                                            | 21-21b      |
| Total TANF Cash Statistics (Aid Coc                                   | les CON, COK,               | COA, COS, SG, TL, TN, TN1, TN2, TP)                                                                                                                                                                                                                                                                           | 22-23       |
| Total TANF Cash and Medicaid Sta                                      | tistics (All Aid<br>GRAPHS: | Codes)<br>TANF Recipients Percentage Change SFY09 Average - SFY19YTD Average & DEC 2017 - DEC 2018<br>TANF Recipients (Bar Graph) SFY09 - SFY19YTD - DECEMBER 2018<br>TANF Recipients (Area Graph) SFY09 - SFY19YTD - DECEMBER 2018<br>Adult Med & ACA (Previously TANF Med) SFY09 - SFY19YTD - DECEMBER 2018 | 24-24d      |
| PWC (Aid Code CH)                                                     | GRAPH:                      | PWC (Formerly CHAP) Recipients SFY09 - SFY19YTD - DECEMBER 2018                                                                                                                                                                                                                                               | 25-25a      |
|                                                                       |                             |                                                                                                                                                                                                                                                                                                               |             |