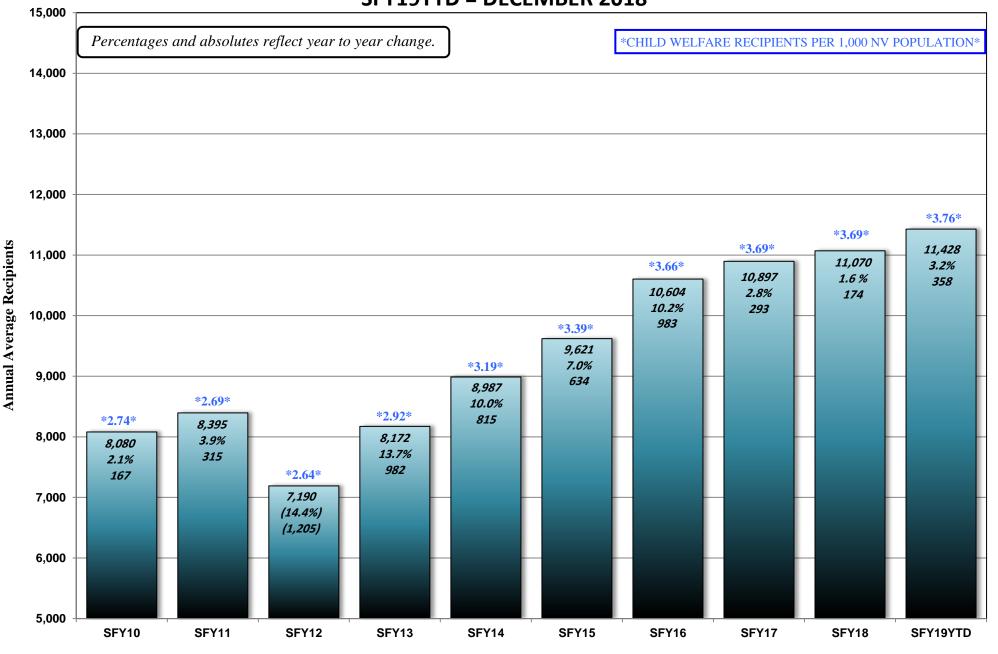

# JANUARY 22, 2019 CASELOAD MEETING

| PROGRAM<br>Aged (Aid Codes EM1, IN1, SI1, PK1, AD1, SU1, WB1, GC1, SS1, WS1)<br>GRAPH: Aged Recipients SFY09 - SFY19YTD                   | <b>PAGE</b><br>26-26a |
|-------------------------------------------------------------------------------------------------------------------------------------------|-----------------------|
| Blind (Aid Codes EM3, IN3, SI3, PK3, AD3, WW3, WS3, SU3, KB3, WB3, GC3, SS3)                                                              | 27                    |
| Disabled (Aid Codes EM9, IN9, SI9, PK9, AD9, WW9, WS9, SU9, KB9, WB9, GC9, SS9)<br>GRAPH: Blind/Disabled Recipients SFY09 - SFY19YTD      | 28-28a                |
| MAABD (Total of Aged, Blind & Disabled)                                                                                                   | 29                    |
| HCBW (DWSS & DHCFP) (Aid Codes, AL1, HC1, HD1, HG1, HR1, HD3, HG3, HR3, HD9, HR9)                                                         | 30                    |
| QMB (Aid Codes QM1, QM3, QM9)                                                                                                             | 31                    |
| SLMB with QI (Aid codes SL1, QI1, SL3, QI3, SL9, QI9)<br>GRAPH: QMB & SLMB RECIPIENTS SFY09 - SFY19YTD                                    | 32-32a                |
| HIWA (Aid Code WY9)                                                                                                                       | 33                    |
| County Match (Aid Codes CM1, CM3, CM9)<br>GRAPH: County Match Recipients SFY09 - SFY19YTD                                                 | 34-34a                |
| Child Welfare GRAPH: Child Welfare Recipients SFY09 - SFY19YTD                                                                            | 35-35a                |
| Supplemental Nutrition Assistance Program (SNAP)<br>GRAPHS: SNAP RECIPIENTS SFY09 - SFY19YTD<br>SNAP Participating Cases SFY09 - SFY19YTD | 36-36b                |
| Checkup (Aid Code NC)<br>GRAPHS: Checkup Recipients SFY09 - SFY19YTD                                                                      | 37-37a                |
| TANF, SNAP, Medicaid Recipients and Unemployment Comparison SFY09 - SFY19YTD Graph                                                        | 38                    |