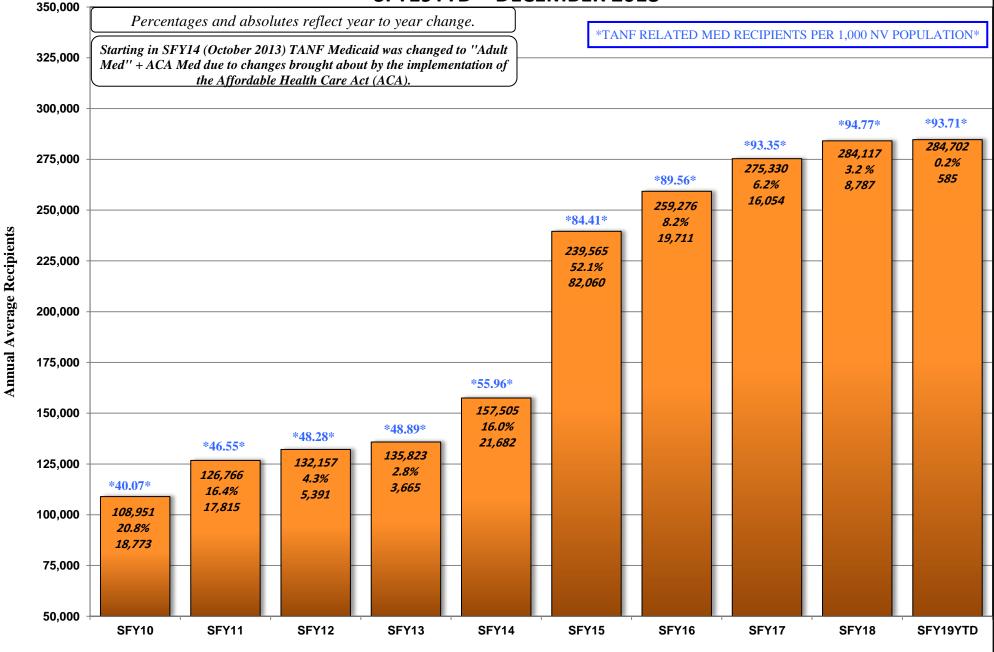

# JANUARY 22, 2019 CASELOAD MEETING

| <u>PROGRAM</u>                                                        |                             |                                                                                                                                                                                                                                                                                                               | <u>PAGE</u> |
|-----------------------------------------------------------------------|-----------------------------|---------------------------------------------------------------------------------------------------------------------------------------------------------------------------------------------------------------------------------------------------------------------------------------------------------------|-------------|
| TANF NEON Household Statistics 8                                      | & Expenditures              | s (Aid Code TN)                                                                                                                                                                                                                                                                                               | 1-2         |
| TANF NEON Two Parent (One or Be                                       | oth Incapacita              | ted) Household Statistics & Expenditures (Aid Code TN1)                                                                                                                                                                                                                                                       | 3-4         |
| TANF NEON Two Parent Househole                                        | d Statistics & E            | Expenditures (Aid Code TN2)                                                                                                                                                                                                                                                                                   | 5-6         |
| TANF (Child Only) Non-Needy Rela                                      | tive Caregiver              | s Household Statistics & Expenditures (Aid Code CON)                                                                                                                                                                                                                                                          | 7-8         |
| TANF (Child Only) Kinship Care Rel                                    | ative Caregive              | rs Household Statistics & Expenditures (Aid Code COK)                                                                                                                                                                                                                                                         | 9-10        |
| TANF (Child Only) TANF Children H                                     | lousehold Stat              | istics & Expenditures (Aid Code COA)                                                                                                                                                                                                                                                                          | 11-12       |
| TANF (Child Only) SSI Household S                                     | tatistics & Exp             | enditures (Aid Code COS)                                                                                                                                                                                                                                                                                      | 13-14       |
| TANF Temporary Household Statis                                       | tics & Expendi              | itures (Aid Code TP)                                                                                                                                                                                                                                                                                          | 15-16       |
| TANF Loan Household Statistics &                                      | Expenditures                | (Aid Code TL)                                                                                                                                                                                                                                                                                                 | 17-18       |
| TANF Self Sufficiency Grant House                                     | hold Statistics             | & Expenditures (Aid Code SG)                                                                                                                                                                                                                                                                                  | 19-20       |
| Adult Med (Previously TANF Med),<br>(Aid Codes TR, PM, CH, AM, SN, EN |                             | mptive Eligibility Statistics<br>OBRA "5", AM1, CA, CH1, EM2, EM8)                                                                                                                                                                                                                                            | 21-21b      |
| Total TANF Cash Statistics (Aid Coc                                   | les CON, COK,               | COA, COS, SG, TL, TN, TN1, TN2, TP)                                                                                                                                                                                                                                                                           | 22-23       |
| Total TANF Cash and Medicaid Sta                                      | tistics (All Aid<br>GRAPHS: | Codes)<br>TANF Recipients Percentage Change SFY09 Average - SFY19YTD Average & DEC 2017 - DEC 2018<br>TANF Recipients (Bar Graph) SFY09 - SFY19YTD - DECEMBER 2018<br>TANF Recipients (Area Graph) SFY09 - SFY19YTD - DECEMBER 2018<br>Adult Med & ACA (Previously TANF Med) SFY09 - SFY19YTD - DECEMBER 2018 | 24-24d      |
| PWC (Aid Code CH)                                                     | GRAPH:                      | PWC (Formerly CHAP) Recipients SFY09 - SFY19YTD - DECEMBER 2018                                                                                                                                                                                                                                               | 25-25a      |
|                                                                       |                             |                                                                                                                                                                                                                                                                                                               |             |