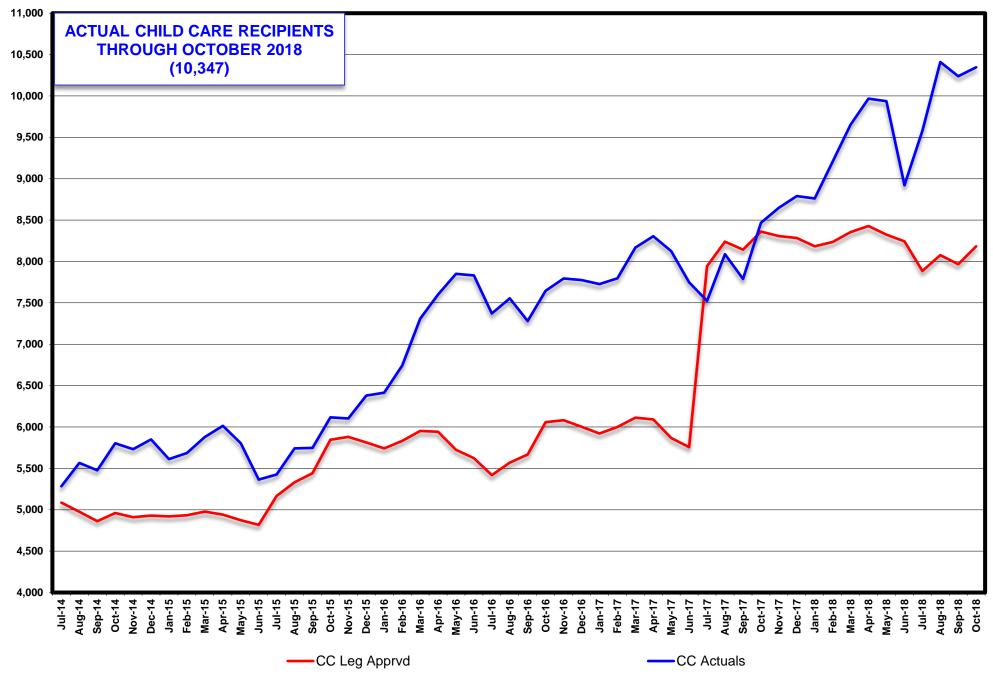

ents.         Medicaid Eligibles.       Graph:         Caseload Demographics.       Caseload Demographics. | . 16b<br>. 16c<br>. 16d<br>. 16e<br>. 16f<br>. 16g<br>. 16h<br>. 16i<br>. 16j<br>. 16k<br>. 17 - 21<br>. 21a<br>. 22 -22a<br>. 23 |

## TANF CASH RECIPIENTS LEG APPROVED COMPARED TO ACTUALS SFY15 - SFY19YTD (DECEMBER 2018)



### ADULT/ACA MED RECIPIENTS (PREVIOUSLY TANF MED) LEG APPROVED COMPARED TO ACTUALS SFY15 - SFY19YTD (DECEMBER 2018)



## MEDICAID RECIPIENTS (w/o NV Check up) LEG APPROVED COMPARED TO ACTUALS SFY15 - SFY19YTD (DECEMBER 2018)



### SUPPLEMENTAL NUTRITION ASSISTANCE PROGRAM (SNAP) PARTICIPATING PERSONS LEG APPROVED COMPARED TO ACTUALS SFY15 - SFY19YTD (NOVEMBER 2018)



## CHILD CARE RECIPIENTS LEG APPROVED COMPARED TO ACTUALS SFY15 - SFY18YTD (OCTOBER 2018)



## CHILD SUPPORT RECIPIENTS LEG APPROVED COMPARED TO ACTUALS SFY15 - SFY19YTD (DECEMBER 2018)



## ENERGY ASSISTANCE PROGRAM ELIGIBLES LEG APPROVED COMPARED TO ACTUALS SFY15 - SFY19YTD (DECEMBER 2018)



#### TANF RECIPIENT GROWTH ANALYSIS SFY16 - 19

|                |              | Single Parent (T | N)                           | Two          | Parent Incapacitat | ed (TN 1)                    |              | Two Parent (TN  | 2)                           | R            | elative Caregiver ( | CON)                         |              | Kinship (COK)   | )                            | TAN          | F Children Househo | old (COA)                    |
|----------------|--------------|------------------|------------------------------|--------------|--------------------|------------