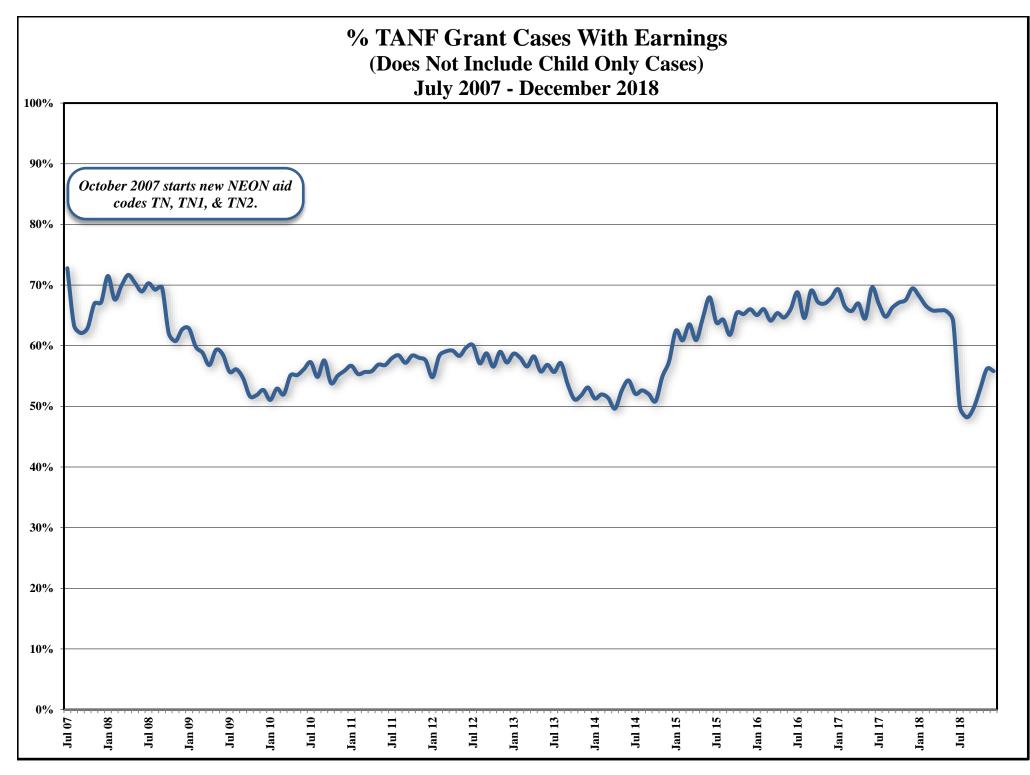

Nevada TANF Cases.

CSE Payments to Former Clients - TANF Cases (Quarterly Report Only).

CSE Total \$'s Collected - Non-welfare cases, interstate cases and Nevada TANF Cases. Does not include UIB or IRS collections.

\*\*NOTE: The TANF Medicaid Program was renamed to "Other MAGI/ACA Medicaid" Starting in SFY 2014. No change to calculation with exception of addition of new ACA aid codes.

\*\*\*NOTE: October-December 2005: Child Support Enforcement IRS/UIB/Total Dollars/Payments to Former TANF Clients : These 4 columns were a quarterly figure that was divided by 3 for continuity purposes.

No data available due to Crystal Report not running properly. No data available due to Crystal Report not running properly.



# Average TANF Grant Per Recipient July 2007 - December 2018





# -16c-









# Total Nevada Employment With TANF & SNAP Recipients July 2007 - December 2018









-16k-

### FY93 - FY99 MEDICAID ELIGIBLES: ANNUAL AVERAGE MONTHLY TOTALS

| MEDICAID                | FY93 A     | VG         | FY94 A | VG     | FY95 A | VG     | FY96   | 6       | FY97   | 7      | FY98   | 3      | FY99                                    | Ð      |
|-------------------------|------------|------------|--------|--------|--------|--------|--------|---------|--------|--------|--------|--------|-----------------------------------------|--------|
| ELIGIBLE RECIPIENT      | CURR       | RETRO      | CURR   | RETRO  | CURR   | RETRO  | CURR   | RETRO   | CURR   | RETRO  | CURR   | RETRO  | CURR                                    | RETRO  |
| CATEGORY                | ELIG       |