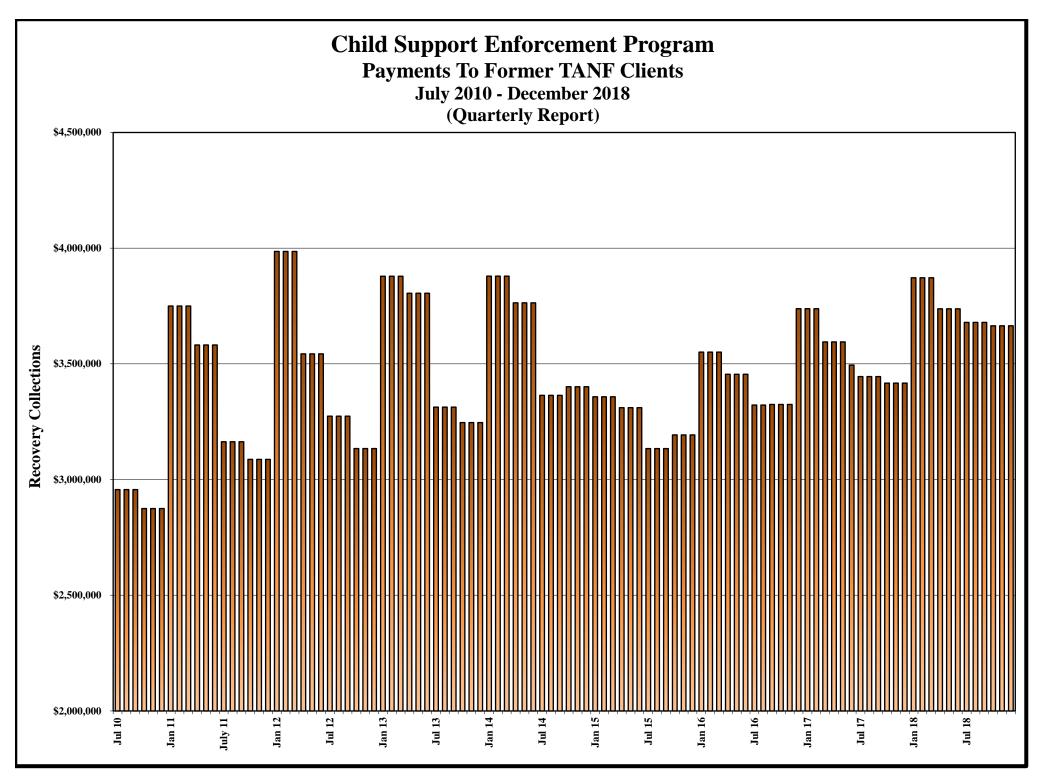

# JANUARY 22, 2019 CASELOAD MEETING

| <u>PROGRAM</u>                                                        |                             |                                                                                                                                                                                                                                                                                                               | <u>PAGE</u> |
|-----------------------------------------------------------------------|-----------------------------|---------------------------------------------------------------------------------------------------------------------------------------------------------------------------------------------------------------------------------------------------------------------------------------------------------------|-------------|
| TANF NEON Household Statistics 8                                      | & Expenditures              | s (Aid Code TN)                                                                                                                                                                                                                                                                                               | 1-2         |
| TANF NEON Two Parent (One or Be                                       | oth Incapacita              | ted) Household Statistics & Expenditures (Aid Code TN1)                                                                                                                                                                                                                                                       | 3-4         |
| TANF NEON Two Parent Househole                                        | d Statistics & E            | Expenditures (Aid Code TN2)                                                                                                                                                                                                                                                                                   | 5-6         |
| TANF (Child Only) Non-Needy Rela                                      | tive Caregiver              | s Household Statistics & Expenditures (Aid Code CON)                                                                                                                                                                                                                                                          | 7-8         |
| TANF (Child Only) Kinship Care Rel                                    | ative Caregive              | rs Household Statistics & Expenditures (Aid Code COK)                                                                                                                                                                                                                                                         | 9-10        |
| TANF (Child Only) TANF Children H                                     | lousehold Stat              | istics & Expenditures (Aid Code COA)                                                                                                                                                                                                                                                                          | 11-12       |
| TANF (Child Only) SSI Household S                                     | tatistics & Exp             | enditures (Aid Code COS)                                                                                                                                                                                                                                                                                      | 13-14       |
| TANF Temporary Household Statis                                       | tics & Expendi              | itures (Aid Code TP)                                                                                                                                                                                                                                                                                          | 15-16       |
| TANF Loan Household Statistics &                                      | Expenditures                | (Aid Code TL)                                                                                                                                                                                                                                                                                                 | 17-18       |
| TANF Self Sufficiency Grant House                                     | hold Statistics             | & Expenditures (Aid Code SG)                                                                                                                                                                                                                                                                                  | 19-20       |
| Adult Med (Previously TANF Med),<br>(Aid Codes TR, PM, CH, AM, SN, EN |                             | mptive Eligibility Statistics<br>OBRA "5", AM1, CA, CH1, EM2, EM8)                                                                                                                                                                                                                                            | 21-21b      |
| Total TANF Cash Statistics (Aid Coc                                   | les CON, COK,               | COA, COS, SG, TL, TN, TN1, TN2, TP)                                                                                                                                                                                                                                                                           | 22-23       |
| Total TANF Cash and Medicaid Sta                                      | tistics (All Aid<br>GRAPHS: | Codes)<br>TANF Recipients Percentage Change SFY09 Average - SFY19YTD Average & DEC 2017 - DEC 2018<br>TANF Recipients (Bar Graph) SFY09 - SFY19YTD - DECEMBER 2018<br>TANF Recipients (Area Graph) SFY09 - SFY19YTD - DECEMBER 2018<br>Adult Med & ACA (Previously TANF Med) SFY09 - SFY19YTD - DECEMBER 2018 | 24-24d      |
| PWC (Aid Code CH)                                                     | GRAPH:                      | PWC (Formerly CHAP) Recipients SFY09 - SFY19YTD - DECEMBER 2018                                                                                                                                                                                                                                               | 25-25a      |
|                                                                       |                             |                                                                                                                                                                                                                                                                                                               |             |