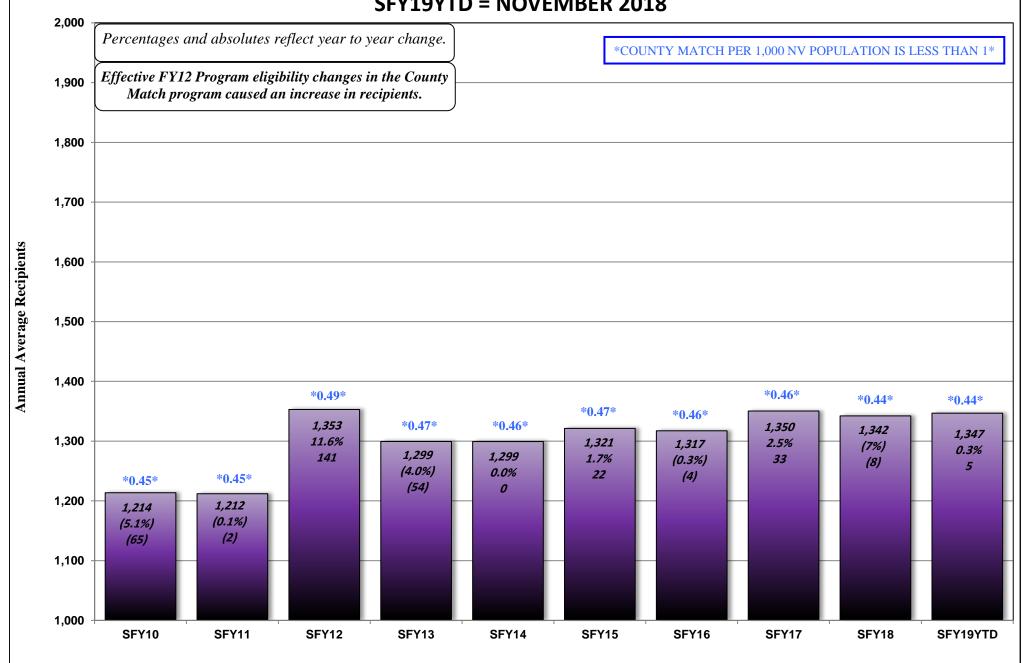

# **CASELOAD HISTORIES (WITH GRAPHS)**

# **STATE FISCAL YEAR 2019**

### **DECEMBER 17, 2018 CASELOAD MEETING**

| PROGRAM Aged (Aid Codes EM1, IN1, SI1, PK1, | , AD1, SU1, W                   | /B1, GC1, SS1, WS1)                                                            |      | <b>4GE</b><br>-26a |
|---------------------------------------------|---------------------------------|--------------------------------------------------------------------------------|------|--------------------|
|                                             | GRAPH:                          | Aged Recipients SFY09 - SFY19YTD                                               |      |                    |
| Blind (Aid Codes EM3, IN3, SI3, PK3,        | AD3, WW3,                       | WS3, SU3, KB3, WB3, GC3, SS3)                                                  |      | 27                 |
| Disabled (Aid Codes EM9, IN9, SI9, F        | PK9, AD9, WV<br>GRAPH:          | W9, WS9, SU9, KB9, WB9, GC9, SS9) Blind/Disabled Recipients SFY09 - SFY19YTD   | 28-  | -28a               |
| MAABD (Total of Aged, Blind & Disa          | bled)                           |                                                                                |      | 29                 |
| HCBW (DWSS & DHCFP) (Aid Codes,             | , AL1, HC1, HI                  | D1, HG1, HR1, HD3, HG3, HR3, HD9, HR9)                                         |      | 30                 |
| QMB (Aid Codes QM1, QM3, QM9)               |                                 |                                                                                |      | 31                 |
| SLMB with QI (Aid codes SL1, QI1, SI        | L3, QI3, SL9, (<br>GRAPH:       | QI9)<br>QMB & SLMB RECIPIENTS SFY09 - SFY19YTD                                 | 32-  | -32a               |
| HIWA (Aid Code WY9)                         |                                 |                                                                                |      | 33                 |
| County Match (Aid Codes CM1, CM3            | 3, CM9)<br>GRAPH:               | County Match Recipients SFY09 - SFY19YTD                                       | 34-  | -34a               |
| Child Welfare                               | GRAPH:                          | Child Welfare Recipients SFY09 - SFY19YTD                                      | 35-  | -35a               |
| Supplemental Nutrition Assistance F         | Program (SN <i>A</i><br>GRAPHS: | AP) SNAP RECIPIENTS SFY09 - SFY19YTD SNAP Participating Cases SFY09 - SFY19YTD | 36-3 | -36b               |
| Checkup (Aid Code NC)                       | GRAPHS:                         | Checkup Recipients SFY09 - SFY19YTD                                            | 37-  | -37a               |
| TANE SNAP, Medicaid Recipients and Uno      | employment Co                   | omparison SEY09 - SEY19YTD Graph                                               |      | 38                 |