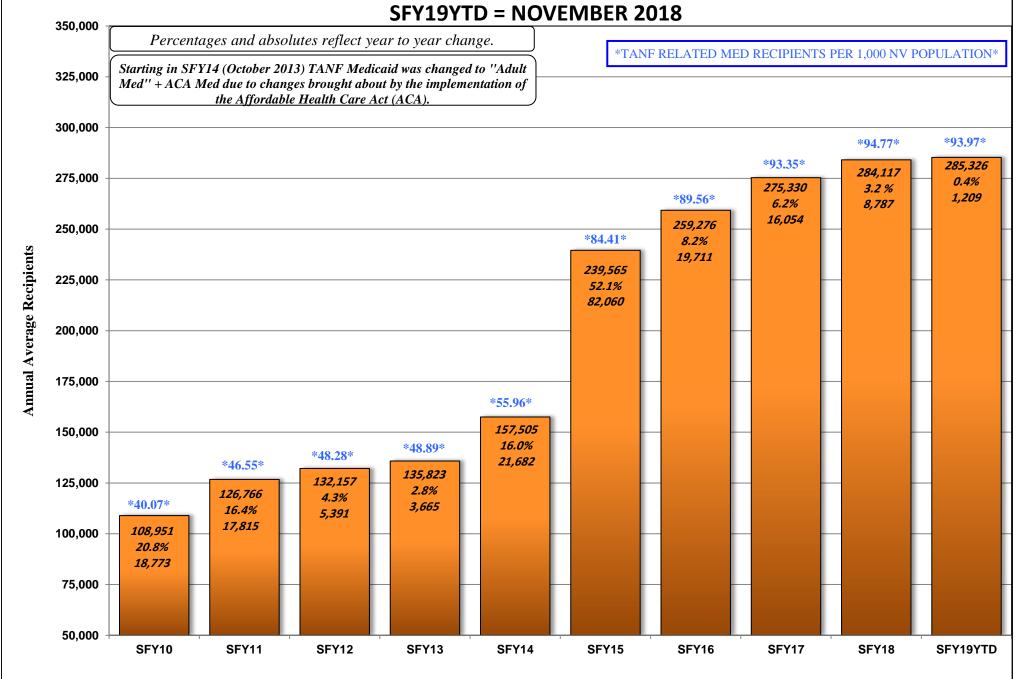

# **DECEMBER 17, 2018 CASELOAD MEETING**

| <u>PROGRAM</u>                                               |                                         |                                                                                                                                                                                                                                                                                            | <u>PAGE</u> |
|--------------------------------------------------------------|-----------------------------------------|--------------------------------------------------------------------------------------------------------------------------------------------------------------------------------------------------------------------------------------------------------------------------------------------|-------------|
| TANF NEON Household Statis                                   | tics & Expenditure                      | es (Aid Code TN)                                                                                                                                                                                                                                                                           | 1-2         |
| TANF NEON Two Parent (One                                    | or Both Incapacita                      | ated) Household Statistics & Expenditures (Aid Code TN1)                                                                                                                                                                                                                                   | 3-4         |
| TANF NEON Two Parent House                                   | sehold Statistics &                     | Expenditures (Aid Code TN2)                                                                                                                                                                                                                                                                | 5-6         |
| TANF (Child Only) Non-Needy                                  | Relative Caregive                       | rs Household Statistics & Expenditures (Aid Code CON)                                                                                                                                                                                                                                      | 7-8         |
| TANF (Child Only) Kinship Car                                | e Relative Caregive                     | ers Household Statistics & Expenditures (Aid Code COK)                                                                                                                                                                                                                                     | 9-10        |
| TANF (Child Only) TANF Child                                 | ren Household Sta                       | tistics & Expenditures (Aid Code COA)                                                                                                                                                                                                                                                      | 11-12       |
| TANF (Child Only) SSI Househ                                 | old Statistics & Exp                    | penditures (Aid Code COS)                                                                                                                                                                                                                                                                  | 13-14       |
| TANF Temporary Household                                     | Statistics & Expend                     | ditures (Aid Code TP)                                                                                                                                                                                                                                                                      | 15-16       |
| TANF Loan Household Statist                                  | ics & Expenditures                      | (Aid Code TL)                                                                                                                                                                                                                                                                              | 17-18       |
| TANF Self Sufficiency Grant H                                | ousehold Statistics                     | s & Expenditures (Aid Code SG)                                                                                                                                                                                                                                                             | 19-20       |
| Adult Med (Previously TANF I<br>(Aid Codes TR, PM, CH, AM, S | • • • • • • • • • • • • • • • • • • • • | Imptive Eligibility Statistics OBRA "5", AM1, CA, CH1, EM2, EM8)                                                                                                                                                                                                                           | 21-21b      |
| Total TANF Cash Statistics (Ai                               | d Codes CON, COK                        | , COA, COS, SG, TL, TN, TN1, TN2, TP)                                                                                                                                                                                                                                                      | 22-23       |
| Total TANF Cash and Medicai                                  | d Statistics (All Aid<br>GRAPHS:        | TANF Recipients Percentage Change SFY09 Average - SFY19YTD Average & NOV 2017 - NOV 2018 TANF Recipients (Bar Graph) SFY09 - SFY19YTD - NOVEMBER 2018 TANF Recipients (Area Graph) SFY09 - SFY19YTD - NOVEMBER 2018 Adult Med & ACA (Previously TANF Med) SFY09 - SFY19YTD - NOVEMBER 2018 | 24-24d      |
| PWC (Aid Code CH)                                            | GRAPH:                                  | PWC (Formerly CHAP) Recipients SFY09 - SFY19YTD - NOVEMBER 2018                                                                                                                                                                                                                            | 25-25a      |