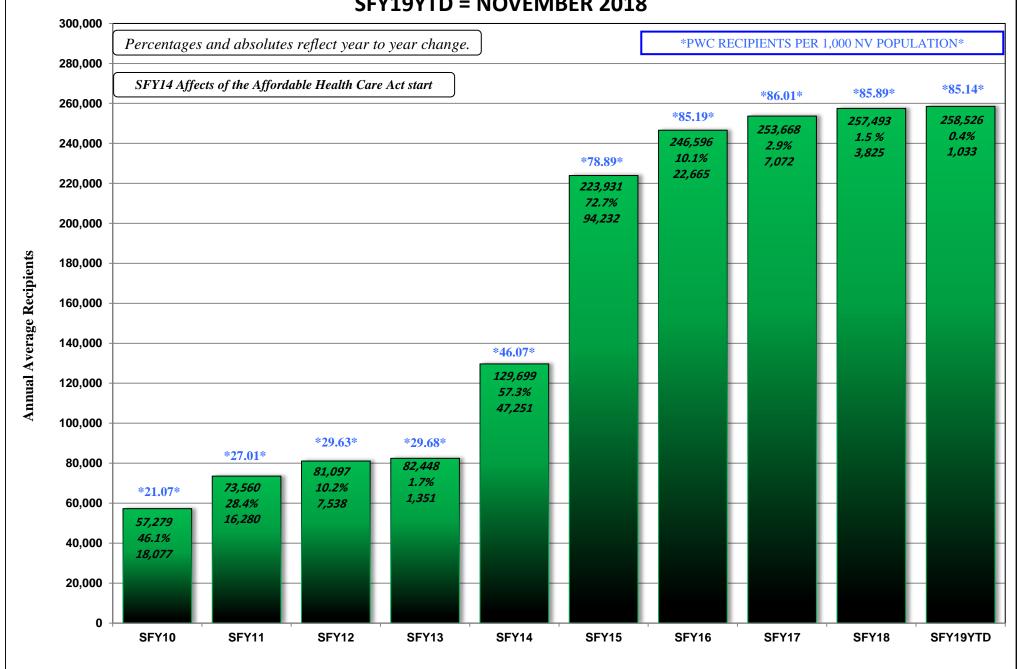

# **DECEMBER 17, 2018 CASELOAD MEETING**

| <u>PROGRAM</u>                                               |                                         |                                                                                                                                                                                                                                                                                            | <u>PAGE</u> |
|--------------------------------------------------------------|-----------------------------------------|--------------------------------------------------------------------------------------------------------------------------------------------------------------------------------------------------------------------------------------------------------------------------------------------|-------------|
| TANF NEON Household Statis                                   | tics & Expenditure                      | es (Aid Code TN)                                                                                                                                                                                                                                                                           | 1-2         |
| TANF NEON Two Parent (One                                    | or Both Incapacita                      | ated) Household Statistics & Expenditures (Aid Code TN1)                                                                                                                                                                                                                                   | 3-4         |
| TANF NEON Two Parent House                                   | sehold Statistics &                     | Expenditures (Aid Code TN2)                                                                                                                                                                                                                                                                | 5-6         |
| TANF (Child Only) Non-Needy                                  | Relative Caregive                       | rs Household Statistics & Expenditures (Aid Code CON)                                                                                                                                                                                                                                      | 7-8         |
| TANF (Child Only) Kinship Car                                | e Relative Caregive                     | ers Household Statistics & Expenditures (Aid Code COK)                                                                                                                                                                                                                                     | 9-10        |
| TANF (Child Only) TANF Child                                 | ren Household Sta                       | tistics & Expenditures (Aid Code COA)                                                                                                                                                                                                                                                      | 11-12       |
| TANF (Child Only) SSI Househ                                 | old Statistics & Exp                    | penditures (Aid Code COS)                                                                                                                                                                                                                                                                  | 13-14       |
| TANF Temporary Household                                     | Statistics & Expend                     | ditures (Aid Code TP)                                                                                                                                                                                                                                                                      | 15-16       |
| TANF Loan Household Statist                                  | ics & Expenditures                      | (Aid Code TL)                                                                                                                                                                                                                                                                              | 17-18       |
| TANF Self Sufficiency Grant H                                | ousehold Statistics                     | s & Expenditures (Aid Code SG)                                                                                                                                                                                                                                                             | 19-20       |
| Adult Med (Previously TANF I<br>(Aid Codes TR, PM, CH, AM, S | • • • • • • • • • • • • • • • • • • • • | Imptive Eligibility Statistics OBRA "5", AM1, CA, CH1, EM2, EM8)                                                                                                                                                                                                                           | 21-21b      |
| Total TANF Cash Statistics (Ai                               | d Codes CON, COK                        | , COA, COS, SG, TL, TN, TN1, TN2, TP)                                                                                                                                                                                                                                                      | 22-23       |
| Total TANF Cash and Medicai                                  | d Statistics (All Aid<br>GRAPHS:        | TANF Recipients Percentage Change SFY09 Average - SFY19YTD Average & NOV 2017 - NOV 2018 TANF Recipients (Bar Graph) SFY09 - SFY19YTD - NOVEMBER 2018 TANF Recipients (Area Graph) SFY09 - SFY19YTD - NOVEMBER 2018 Adult Med & ACA (Previously TANF Med) SFY09 - SFY19YTD - NOVEMBER 2018 | 24-24d      |
| PWC (Aid Code CH)                                            | GRAPH:                                  | PWC (Formerly CHAP) Recipients SFY09 - SFY19YTD - NOVEMBER 2018                                                                                                                                                                                                                            | 25-25a      |