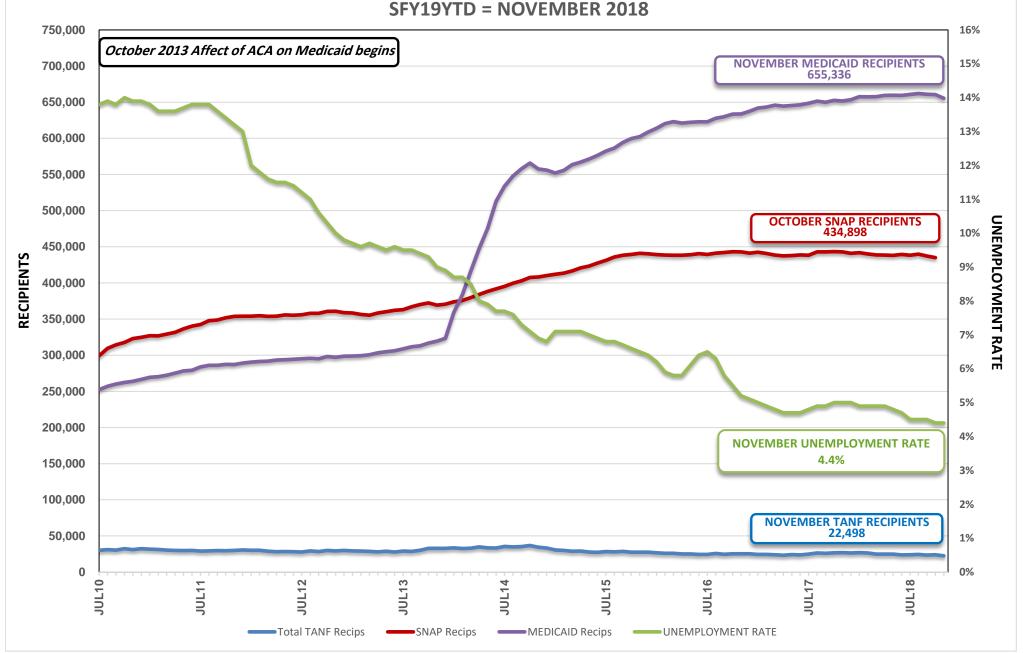

### SUBJECT: NOVEMBER 2018 WELFARE CASELOAD SUMMARY

The following is a comparison of the changes in the Division of Welfare and Supportive Services' caseload:

| PROGRAM                           | CHANGE<br>FROM PRIOR<br>MONTH | CHANGE<br>FROM SAME MONTH<br>ONE YEAR AGO | CHANGE<br>SFY18 AVE/MO TO<br>SFY19 AVE/MO |
|-----------------------------------|-------------------------------|-------------------------------------------|-------------------------------------------|
| November                          |                               |                                           |                                           |
| TANF CASH GRANT                   | -5.78%                        | -16.01%                                   | -8.19%                                    |
| RECIPIENTS                        | (1,379)                       | (4,289)                                   | (2,109)                                   |
| November                          |                               |                                           |                                           |
| OTHER MAGI/ACA MED ONLY           | -0.76%                        | 0.38%                                     | 0.43%                                     |
| RECIPIENTS. (PREVIOUSLY TANF MED) | (2,161)                       | 1,066                                     | 1,209                                     |
| November                          |                               |                                           |                                           |
| PWC RECIPIENTS (Formally CHAP)    | -1.12%                        | -0.40%                                    | 0.40%                                     |
| (Without Retro)                   | (2,889)                       | (1,021)                                   | 1,033                                     |
| November                          |                               |                                           |                                           |
| AGED CASES                        | 0.04%                         | 4.98%                                     | 3.46%                                     |
| (Without Retro)                   | 6                             | 646                                       | 452                                       |
| November                          |                               |                                           |                                           |
| DISABLED CASES                    | -0.66%                        | 0.27%                                     | 0.44%                                     |
| (Without Retro)                   | (279)                         | 115                                       | 185                                       |
| November                          |                               |                                           |                                           |
| MEDICAID ELIGIBLES                | -0.78%                        | 0.55%                                     | 0.76%                                     |
| (Without Retro)                   | (5,141)                       | 3,580                                     | 4,952                                     |
| November                          |                               |                                           |                                           |
| NV CHECKUP                        | 2.82%                         | 5.72%                                     | 3.87%                                     |
| RECIPIENTS                        | 793                           | 1,565                                     | 1,056                                     |
| October                           |                               |                                           |                                           |
| SNAP                              | -0.51%                        | -1.90%                                    | -0.72%                                    |
| PERSONS                           | (2,239)                       | (8,420)                                   | (3,176)                                   |

The following is a summary of caseload numbers for current month, last month and one year ago:

| MONTH             | TANF GRANT | %      | SNAP         | %      | MED ELIGIBLES | %      | NV CHECKUP | %      |
|-------------------|------------|--------|--------------|--------|---------------|--------|------------|--------|
|                   | RECIPS     | CHANGE | PART PERSONS | CHANGE | W/O RETRO     | CHANGE | RECIPS     | CHANGE |
| November 17       | 26,787     | 0.00%  | 442,936      | 0.00%  | 651,756       | 0.00%  | 27,372     | 0.00%  |
| December          | 26,434     | -1.32% | 440,988      | -0.44% | 653,456       | 0.26%  | 26,842     | -1.94% |
| January           | 26,828     | 1.49%  | 441,924      | 0.21%  | 657,620       | 0.64%  | 27,314     | 1.76%  |
| February          | 26,330     | -1.86% | 440,064      | -0.42% | 657,515       | -0.02% | 27,825     | 1.87%  |
| March             | 24,934     | -5.30% | 438,838      | -0.28% | 657,751       | 0.04%  | 27,893     | 0.24%  |
| April             | 24,848     | -0.34% | 438,624      | -0.05% | 659,505       | 0.27%  | 27,713     | -0.65% |
| May               | 24,907     | 0.24%  | 438,055      | -0.13% | 659,677       | 0.03%  | 27,813     | 0.36%  |
| June 18           | 23,815     | -4.38% | 439,369      | 0.30%  | 659,387       | -0.04% | 27,406     | -1.46% |
| July 18           | 23,902     | 0.37%  | 438,216      | -0.26% | 660,791       | 0.21%  | 28,066     | 2.41%  |
| August            | 24,401     | 2.09%  | 439,822      | 0.37%  | 661,988       | 0.18%  | 28,608     | 1.93%  |
| September         | 23,493     | -3.72% | 437,137      | -0.61% | 660,881       | -0.17% | 28,027     | -2.03% |
| October           | 23,877     | 1.63%  | 434,898      | -0.51% | 660,477       | -0.06% | 28,144     | 0.42%  |
| November 18       | 22,498     | -5.78% |              |        | 655,336       | -0.78% | 28,937     | 2.82%  |
|                   |            |        |              |        |               |        |            |        |
| Nov 17-Nov 18 Avg | 24,850     | -1.41% | 439,239      | -0.17% | 658,165       | 0.05%  | 27,843     | 0.48%  |