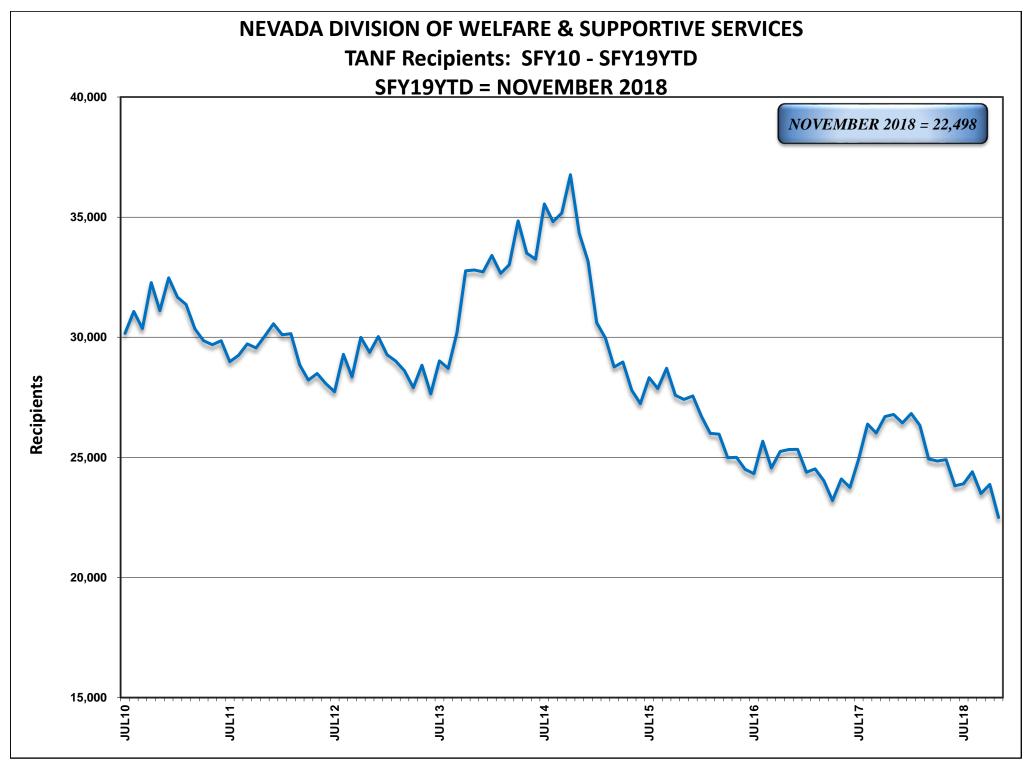

# **DECEMBER 17, 2018 CASELOAD MEETING**

| <u>PROGRAM</u>                                               |                                         |                                                                                                                                                                                                                                                                                            | <u>PAGE</u> |
|--------------------------------------------------------------|-----------------------------------------|--------------------------------------------------------------------------------------------------------------------------------------------------------------------------------------------------------------------------------------------------------------------------------------------|-------------|
| TANF NEON Household Statis                                   | tics & Expenditure                      | es (Aid Code TN)                                                                                                                                                                                                                                                                           | 1-2         |
| TANF NEON Two Parent (One                                    | or Both Incapacita                      | ated) Household Statistics & Expenditures (Aid Code TN1)                                                                                                                                                                                                                                   | 3-4         |
| TANF NEON Two Parent House                                   | sehold Statistics &                     | Expenditures (Aid Code TN2)                                                                                                                                                                                                                                                                | 5-6         |
| TANF (Child Only) Non-Needy                                  | Relative Caregive                       | rs Household Statistics & Expenditures (Aid Code CON)                                                                                                                                                                                                                                      | 7-8         |
| TANF (Child Only) Kinship Car                                | e Relative Caregive                     | ers Household Statistics & Expenditures (Aid Code COK)                                                                                                                                                                                                                                     | 9-10        |
| TANF (Child Only) TANF Child                                 | ren Household Sta                       | tistics & Expenditures (Aid Code COA)                                                                                                                                                                                                                                                      | 11-12       |
| TANF (Child Only) SSI Househ                                 | old Statistics & Exp                    | penditures (Aid Code COS)                                                                                                                                                                                                                                                                  | 13-14       |
| TANF Temporary Household                                     | Statistics & Expend                     | ditures (Aid Code TP)                                                                                                                                                                                                                                                                      | 15-16       |
| TANF Loan Household Statist                                  | ics & Expenditures                      | (Aid Code TL)                                                                                                                                                                                                                                                                              | 17-18       |
| TANF Self Sufficiency Grant H                                | ousehold Statistics                     | s & Expenditures (Aid Code SG)                                                                                                                                                                                                                                                             | 19-20       |
| Adult Med (Previously TANF I<br>(Aid Codes TR, PM, CH, AM, S | • • • • • • • • • • • • • • • • • • • • | Imptive Eligibility Statistics OBRA "5", AM1, CA, CH1, EM2, EM8)                                                                                                                                                                                                                           | 21-21b      |
| Total TANF Cash Statistics (Ai                               | d Codes CON, COK                        | , COA, COS, SG, TL, TN, TN1, TN2, TP)                                                                                                                                                                                                                                                      | 22-23       |
| Total TANF Cash and Medicai                                  | d Statistics (All Aid<br>GRAPHS:        | TANF Recipients Percentage Change SFY09 Average - SFY19YTD Average & NOV 2017 - NOV 2018 TANF Recipients (Bar Graph) SFY09 - SFY19YTD - NOVEMBER 2018 TANF Recipients (Area Graph) SFY09 - SFY19YTD - NOVEMBER 2018 Adult Med & ACA (Previously TANF Med) SFY09 - SFY19YTD - NOVEMBER 2018 | 24-24d      |
| PWC (Aid Code CH)                                            | GRAPH:                                  | PWC (Formerly CHAP) Recipients SFY09 - SFY19YTD - NOVEMBER 2018                                                                                                                                                                                                                            | 25-25a      |