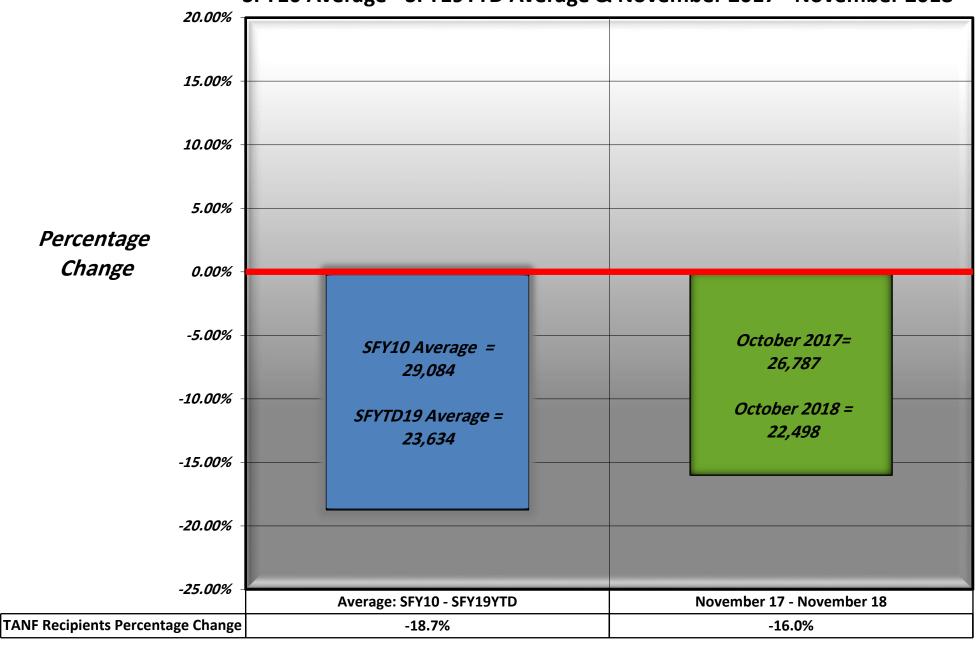

### SUBJECT: NOVEMBER 2018 WELFARE CASELOAD SUMMARY

The following is a comparison of the changes in the Division of Welfare and Supportive Services' caseload:

| PROGRAM                           | CHANGE<br>FROM PRIOR<br>MONTH | CHANGE<br>FROM SAME MONTH<br>ONE YEAR AGO | CHANGE<br>SFY18 AVE/MO TO<br>SFY19 AVE/MO |
|-----------------------------------|-------------------------------|-------------------------------------------|-------------------------------------------|
| November                          |                               |                                           |                                           |
| TANF CASH GRANT                   | -5.78%                        | -16.01%                                   | -8.19%                                    |
| RECIPIENTS                        | (1,379)                       | (4,289)                                   | (2,109)                                   |
| November                          |                               |                                           |                                           |
| OTHER MAGI/ACA MED ONLY           | -0.76%                        | 0.38%                                     | 0.43%                                     |
| RECIPIENTS. (PREVIOUSLY TANF MED) | (2,161)                       | 1,066                                     | 1,209                                     |
| November                          |                               |                                           |                                           |
| PWC RECIPIENTS (Formally CHAP)    | -1.12%                        | -0.40%                                    | 0.40%                                     |
| (Without Retro)                   | (2,889)                       | (1,021)                                   | 1,033                                     |
| November                          |                               |                                           |                                           |
| AGED CASES                        | 0.04%                         | 4.98%                                     | 3.46%                                     |
| (Without Retro)                   | 6                             | 646                                       | 452                                       |
| November                          |                               |                                           |                                           |
| DISABLED CASES                    | -0.66%                        | 0.27%                                     | 0.44%                                     |
| (Without Retro)                   | (279)                         | 115                                       | 185                                       |
| November                          |                               |                                           |                                           |
| MEDICAID ELIGIBLES                | -0.78%                        | 0.55%                                     | 0.76%                                     |
| (Without Retro)                   | (5,141)                       | 3,580                                     | 4,952                                     |
| November                          |                               |                                           |                                           |
| NV CHECKUP                        | 2.82%                         | 5.72%                                     | 3.87%                                     |
| RECIPIENTS                        | 793                           | 1,565                                     | 1,056                                     |
| October                           |                               |                                           |                                           |
| SNAP                              | -0.51%                        | -1.90%                                    | -0.72%                                    |
| PERSONS                           | (2,239)                       | (8,420)                                   | (3,176)                                   |

The following is a summary of caseload numbers for current month, last month and one year ago:

| MONTH             | TANF GRANT | %      | SNAP         | %      | MED ELIGIBLES | %      | NV CHECKUP | %      |
|-------------------|------------|--------|--------------|--------|---------------|--------|------------|--------|
|                   | RECIPS     | CHANGE | PART PERSONS | CHANGE | W/O RETRO     | CHANGE | RECIPS     | CHANGE |
| November 17       | 26,787     | 0.00%  | 442,936      | 0.00%  | 651,756       | 0.00%  | 27,372     | 0.00%  |
| December          | 26,434     | -1.32% | 440,988      | -0.44% | 653,456       | 0.26%  | 26,842     | -1.94% |
| January           | 26,828     | 1.49%  | 441,924      | 0.21%  | 657,620       | 0.64%  | 27,314     | 1.76%  |
| February          | 26,330     | -1.86% | 440,064      | -0.42% | 657,515       | -0.02% | 27,825     | 1.87%  |
| March             | 24,934     | -5.30% | 438,838      | -0.28% | 657,751       | 0.04%  | 27,893     | 0.24%  |
| April             | 24,848     | -0.34% | 438,624      | -0.05% | 659,505       | 0.27%  | 27,713     | -0.65% |
| May               | 24,907     | 0.24%  | 438,055      | -0.13% | 659,677       | 0.03%  | 27,813     | 0.36%  |
| June 18           | 23,815     | -4.38% | 439,369      | 0.30%  | 659,387       | -0.04% | 27,406     | -1.46% |
| July 18           | 23,902     | 0.37%  | 438,216      | -0.26% | 660,791       | 0.21%  | 28,066     | 2.41%  |
| August            | 24,401     | 2.09%  | 439,822      | 0.37%  | 661,988       | 0.18%  | 28,608     | 1.93%  |
| September         | 23,493     | -3.72% | 437,137      | -0.61% | 660,881       | -0.17% | 28,027     | -2.03% |
| October           | 23,877     | 1.63%  | 434,898      | -0.51% | 660,477       | -0.06% | 28,144     | 0.42%  |
| November 18       | 22,498     | -5.78% |              |        | 655,336       | -0.78% | 28,937     | 2.82%  |
|                   |            |        |              |        |               |        |            |        |
| Nov 17-Nov 18 Avg | 24,850     | -1.41% | 439,239      | -0.17% | 658,165       | 0.05%  | 27,843     | 0.48%  |