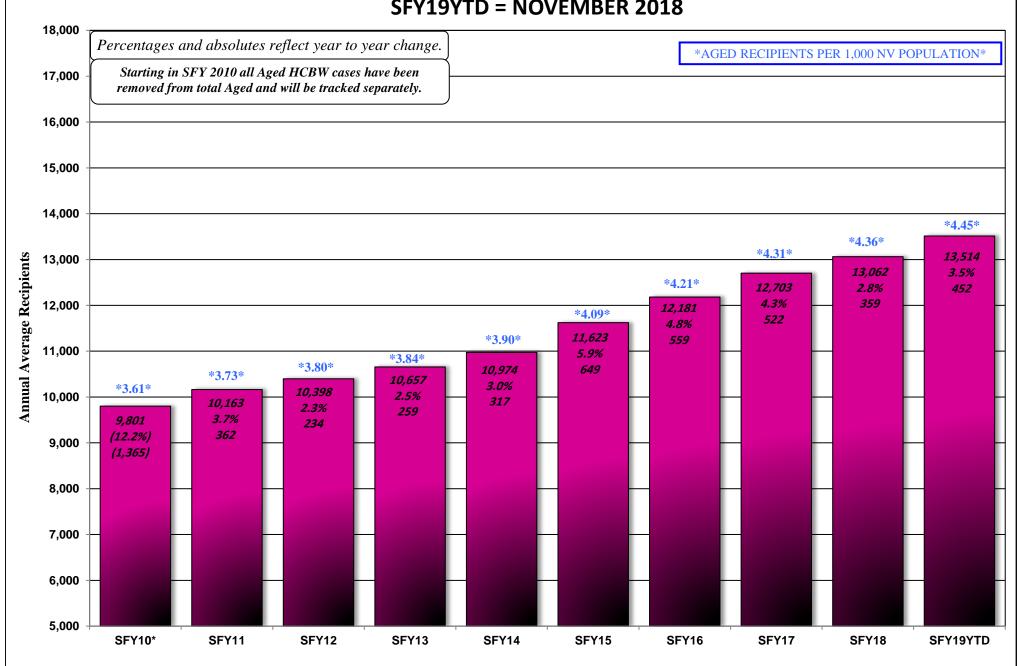

### **DECEMBER 17, 2018 CASELOAD MEETING**

| PROGRAM Aged (Aid Codes EM1, IN1, SI1, PK1, | , AD1, SU1, W                   | /B1, GC1, SS1, WS1)                                                            |      | <b>4GE</b><br>-26a |
|---------------------------------------------|---------------------------------|--------------------------------------------------------------------------------|------|--------------------|
|                                             | GRAPH:                          | Aged Recipients SFY09 - SFY19YTD                                               |      |                    |
| Blind (Aid Codes EM3, IN3, SI3, PK3,        | AD3, WW3,                       | WS3, SU3, KB3, WB3, GC3, SS3)                                                  |      | 27                 |
| Disabled (Aid Codes EM9, IN9, SI9, F        | PK9, AD9, WV<br>GRAPH:          | W9, WS9, SU9, KB9, WB9, GC9, SS9) Blind/Disabled Recipients SFY09 - SFY19YTD   | 28-  | -28a               |
| MAABD (Total of Aged, Blind & Disa          | bled)                           |                                                                                |      | 29                 |
| HCBW (DWSS & DHCFP) (Aid Codes,             | , AL1, HC1, HI                  | D1, HG1, HR1, HD3, HG3, HR3, HD9, HR9)                                         |      | 30                 |
| QMB (Aid Codes QM1, QM3, QM9)               |                                 |                                                                                |      | 31                 |
| SLMB with QI (Aid codes SL1, QI1, SI        | L3, QI3, SL9, (<br>GRAPH:       | QI9)<br>QMB & SLMB RECIPIENTS SFY09 - SFY19YTD                                 | 32-  | -32a               |
| HIWA (Aid Code WY9)                         |                                 |                                                                                |      | 33                 |
| County Match (Aid Codes CM1, CM3            | 3, CM9)<br>GRAPH:               | County Match Recipients SFY09 - SFY19YTD                                       | 34-  | -34a               |
| Child Welfare                               | GRAPH:                          | Child Welfare Recipients SFY09 - SFY19YTD                                      | 35-  | -35a               |
| Supplemental Nutrition Assistance F         | Program (SN <i>A</i><br>GRAPHS: | AP) SNAP RECIPIENTS SFY09 - SFY19YTD SNAP Participating Cases SFY09 - SFY19YTD | 36-3 | -36b               |
| Checkup (Aid Code NC)                       | GRAPHS:                         | Checkup Recipients SFY09 - SFY19YTD                                            | 37-  | -37a               |
| TANE SNAP, Medicaid Recipients and Uno      | employment Co                   | omparison SEY09 - SEY19YTD Graph                                               |      | 38                 |