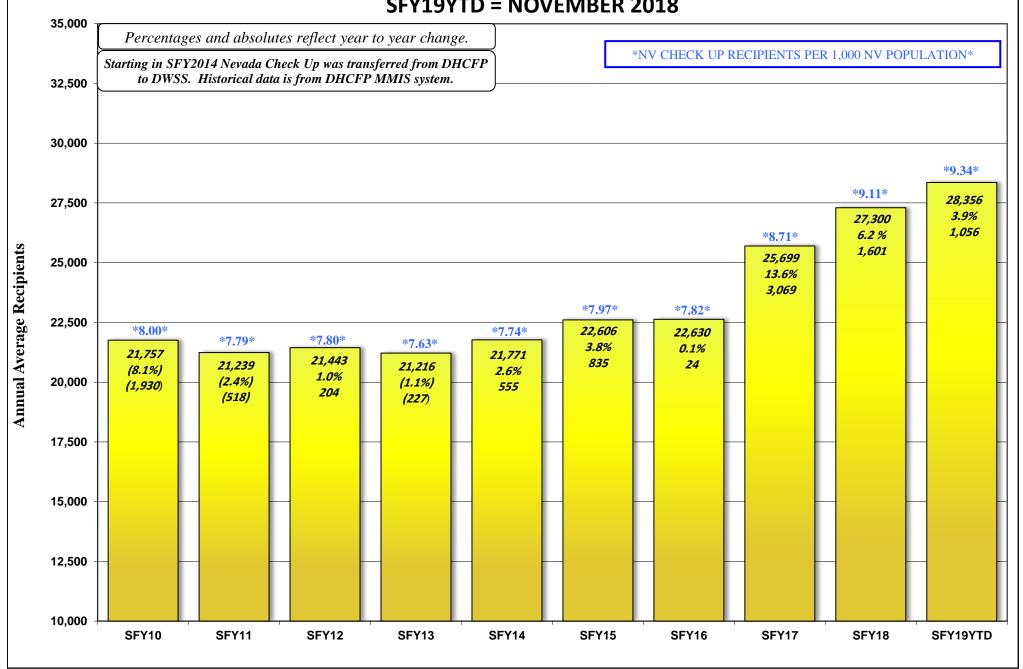

### SUBJECT: NOVEMBER 2018 WELFARE CASELOAD SUMMARY

The following is a comparison of the changes in the Division of Welfare and Supportive Services' caseload:

| PROGRAM                           | CHANGE<br>FROM PRIOR<br>MONTH | CHANGE<br>FROM SAME MONTH<br>ONE YEAR AGO | CHANGE<br>SFY18 AVE/MO TO<br>SFY19 AVE/MO |
|-----------------------------------|-------------------------------|-------------------------------------------|-------------------------------------------|
| November                          |                               |                                           |                                           |
| TANF CASH GRANT                   | -5.78%                        | -16.01%                                   | -8.19%                                    |
| RECIPIENTS                        | (1,379)                       | (4,289)                                   | (2,109)                                   |
| November                          |                               |                                           |                                           |
| OTHER MAGI/ACA MED ONLY           | -0.76%                        | 0.38%                                     | 0.43%                                     |
| RECIPIENTS. (PREVIOUSLY TANF MED) | (2,161)                       | 1,066                                     | 1,209                                     |
| November                          |                               |                                           |                                           |
| PWC RECIPIENTS (Formally CHAP)    | -1.12%                        | -0.40%                                    | 0.40%                                     |
| (Without Retro)                   | (2,889)                       | (1,021)                                   | 1,033                                     |
| November                          |                               |                                           |                                           |
| AGED CASES                        | 0.04%                         | 4.98%                                     | 3.46%                                     |
| (Without Retro)                   | 6                             | 646                                       | 452                                       |
| November                          |                               |                                           |                                           |
| DISABLED CASES                    | -0.66%                        | 0.27%                                     | 0.44%                                     |
| (Without Retro)                   | (279)                         | 115                                       | 185                                       |
| November                          |                               |                                           |                                           |
| MEDICAID ELIGIBLES                | -0.78%                        | 0.55%                                     | 0.76%                                     |
| (Without Retro)                   | (5,141)                       | 3,580                                     | 4,952                                     |
| November                          |                               |                                           |                                           |
| NV CHECKUP                        | 2.82%                         | 5.72%                                     | 3.87%                                     |
| RECIPIENTS                        | 793                           | 1,565                                     | 1,056                                     |
| October                           |                               |                                           |                                           |
| SNAP                              | -0.51%                        | -1.90%                                    | -0.72%                                    |
| PERSONS                           | (2,239)                       | (8,420)                                   | (3,176)                                   |