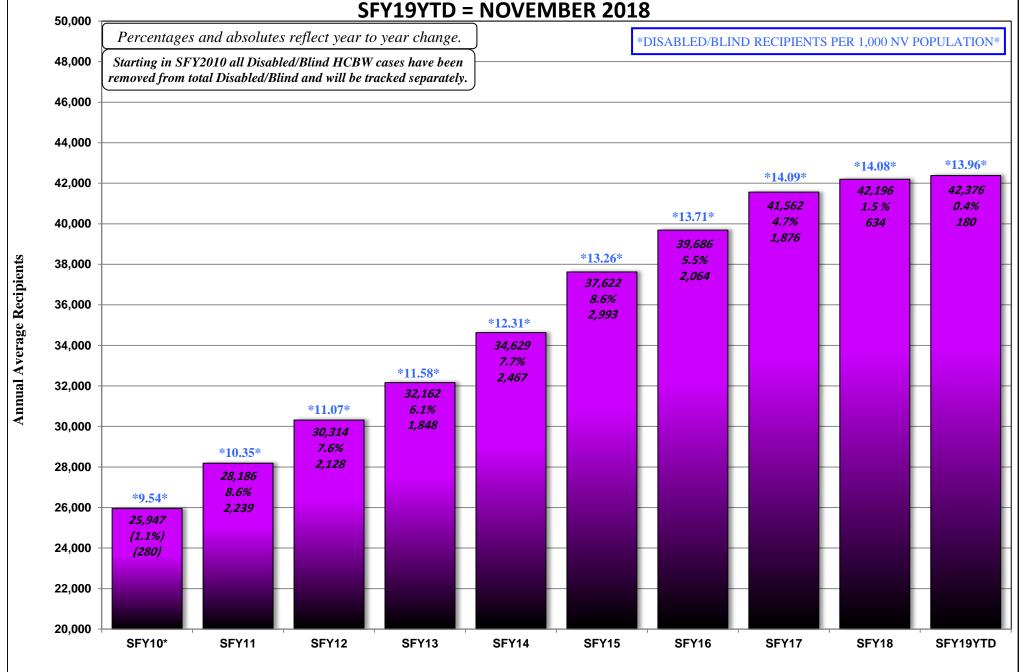

### **DECEMBER 17, 2018 CASELOAD MEETING**

| PROGRAM Aged (Aid Codes EM1, IN1, SI1, PK1, | , AD1, SU1, W                   | /B1, GC1, SS1, WS1)                                                            |      | <b>4GE</b><br>-26a |
|---------------------------------------------|---------------------------------|--------------------------------------------------------------------------------|------|--------------------|
|                                             | GRAPH:                          | Aged Recipients SFY09 - SFY19YTD                                               |      |                    |
| Blind (Aid Codes EM3, IN3, SI3, PK3,        | AD3, WW3,                       | WS3, SU3, KB3, WB3, GC3, SS3)                                                  |      | 27                 |
| Disabled (Aid Codes EM9, IN9, SI9, F        | PK9, AD9, WV<br>GRAPH:          | W9, WS9, SU9, KB9, WB9, GC9, SS9) Blind/Disabled Recipients SFY09 - SFY19YTD   | 28-  | -28a               |
| MAABD (Total of Aged, Blind & Disa          | bled)                           |                                                                                |      | 29                 |
| HCBW (DWSS & DHCFP) (Aid Codes,             | , AL1, HC1, HI                  | D1, HG1, HR1, HD3, HG3, HR3, HD9, HR9)                                         |      | 30                 |
| QMB (Aid Codes QM1, QM3, QM9)               |                                 |                                                                                |      | 31                 |
| SLMB with QI (Aid codes SL1, QI1, SI        | L3, QI3, SL9, (<br>GRAPH:       | QI9)<br>QMB & SLMB RECIPIENTS SFY09 - SFY19YTD                                 | 32-  | -32a               |
| HIWA (Aid Code WY9)                         |                                 |                                                                                |      | 33                 |
| County Match (Aid Codes CM1, CM3            | 3, CM9)<br>GRAPH:               | County Match Recipients SFY09 - SFY19YTD                                       | 34-  | -34a               |
| Child Welfare                               | GRAPH:                          | Child Welfare Recipients SFY09 - SFY19YTD                                      | 35-  | -35a               |
| Supplemental Nutrition Assistance F         | Program (SN <i>A</i><br>GRAPHS: | AP) SNAP RECIPIENTS SFY09 - SFY19YTD SNAP Participating Cases SFY09 - SFY19YTD | 36-3 | -36b               |
| Checkup (Aid Code NC)                       | GRAPHS:                         | Checkup Recipients SFY09 - SFY19YTD                                            | 37-  | -37a               |
| TANE SNAP, Medicaid Recipients and Uno      | employment Co                   | omparison SEY09 - SEY19YTD Graph                                               |      | 38                 |