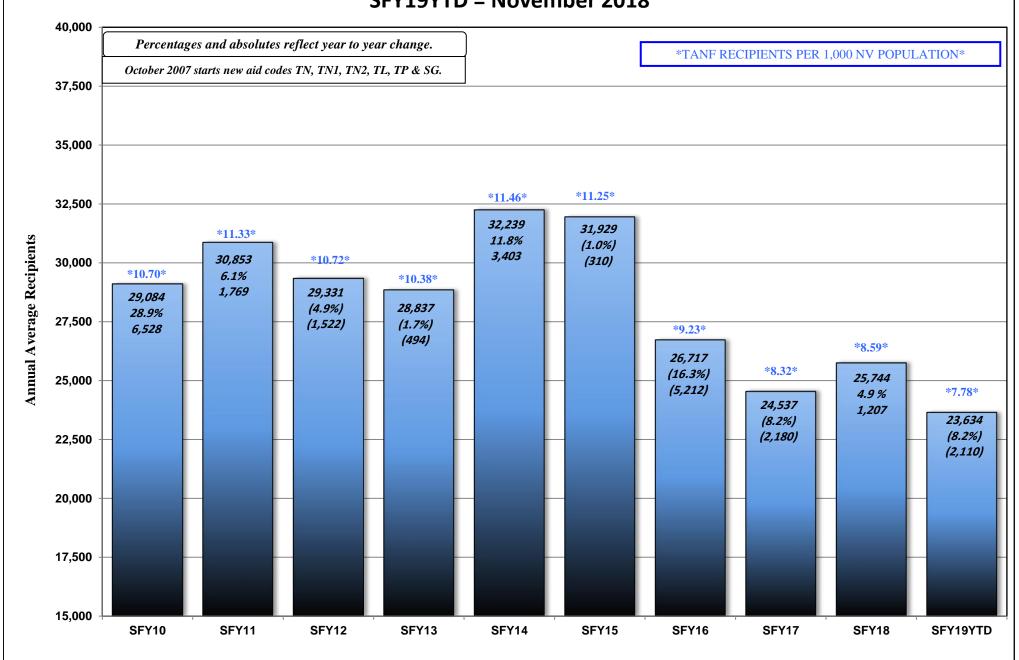

# **DECEMBER 17, 2018 CASELOAD MEETING**

| <u>PROGRAM</u>                                               |                                         |                                                                                                                                                                                                                                                                                            | <u>PAGE</u> |
|--------------------------------------------------------------|-----------------------------------------|--------------------------------------------------------------------------------------------------------------------------------------------------------------------------------------------------------------------------------------------------------------------------------------------|-------------|
| TANF NEON Household Statis                                   | tics & Expenditure                      | es (Aid Code TN)                                                                                                                                                                                                                                                                           | 1-2         |
| TANF NEON Two Parent (One                                    | or Both Incapacita                      | ated) Household Statistics & Expenditures (Aid Code TN1)                                                                                                                                                                                                                                   | 3-4         |
| TANF NEON Two Parent House                                   | sehold Statistics &                     | Expenditures (Aid Code TN2)                                                                                                                                                                                                                                                                | 5-6         |
| TANF (Child Only) Non-Needy                                  | Relative Caregive                       | rs Household Statistics & Expenditures (Aid Code CON)                                                                                                                                                                                                                                      | 7-8         |
| TANF (Child Only) Kinship Car                                | e Relative Caregive                     | ers Household Statistics & Expenditures (Aid Code COK)                                                                                                                                                                                                                                     | 9-10        |
| TANF (Child Only) TANF Child                                 | ren Household Sta                       | tistics & Expenditures (Aid Code COA)                                                                                                                                                                                                                                                      | 11-12       |
| TANF (Child Only) SSI Househ                                 | old Statistics & Exp                    | penditures (Aid Code COS)                                                                                                                                                                                                                                                                  | 13-14       |
| TANF Temporary Household                                     | Statistics & Expend                     | ditures (Aid Code TP)                                                                                                                                                                                                                                                                      | 15-16       |
| TANF Loan Household Statist                                  | ics & Expenditures                      | (Aid Code TL)                                                                                                                                                                                                                                                                              | 17-18       |
| TANF Self Sufficiency Grant H                                | ousehold Statistics                     | s & Expenditures (Aid Code SG)                                                                                                                                                                                                                                                             | 19-20       |
| Adult Med (Previously TANF I<br>(Aid Codes TR, PM, CH, AM, S | • • • • • • • • • • • • • • • • • • • • | Imptive Eligibility Statistics OBRA "5", AM1, CA, CH1, EM2, EM8)                                                                                                                                                                                                                           | 21-21b      |
| Total TANF Cash Statistics (Ai                               | d Codes CON, COK                        | , COA, COS, SG, TL, TN, TN1, TN2, TP)                                                                                                                                                                                                                                                      | 22-23       |
| Total TANF Cash and Medicai                                  | d Statistics (All Aid<br>GRAPHS:        | TANF Recipients Percentage Change SFY09 Average - SFY19YTD Average & NOV 2017 - NOV 2018 TANF Recipients (Bar Graph) SFY09 - SFY19YTD - NOVEMBER 2018 TANF Recipients (Area Graph) SFY09 - SFY19YTD - NOVEMBER 2018 Adult Med & ACA (Previously TANF Med) SFY09 - SFY19YTD - NOVEMBER 2018 | 24-24d      |
| PWC (Aid Code CH)                                            | GRAPH:                                  | PWC (Formerly CHAP) Recipients SFY09 - SFY19YTD - NOVEMBER 2018                                                                                                                                                                                                                            | 25-25a      |