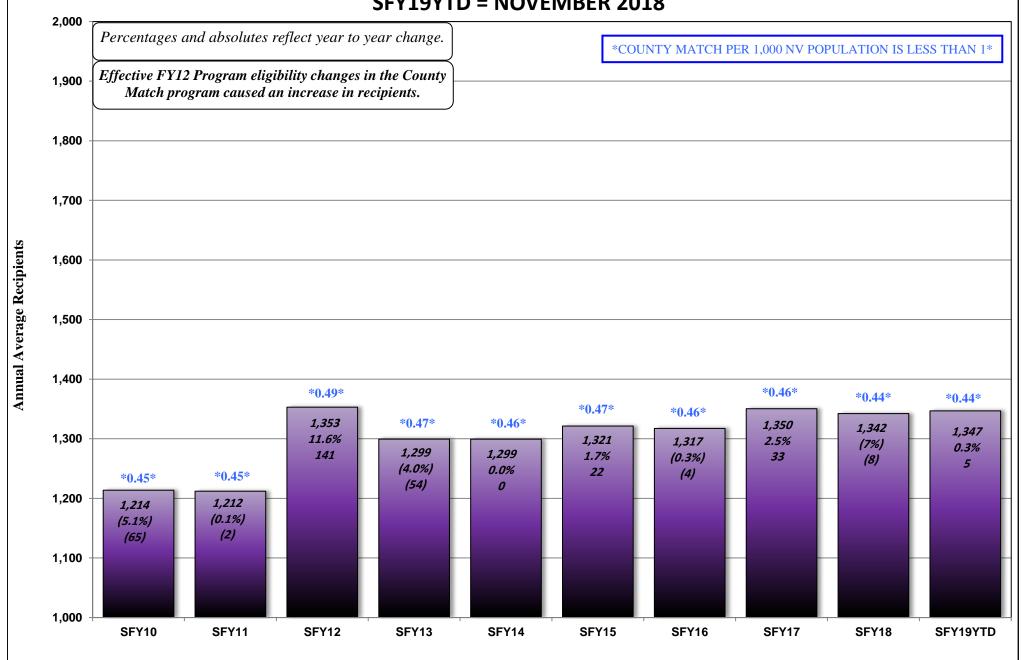

# **CASELOAD HISTORIES (WITH GRAPHS)**

# **STATE FISCAL YEAR 2019**

### **DECEMBER 17, 2018 CASELOAD MEETING**

| PROGRAM Aged (Aid Codes EM1, IN1, SI1, PK1, | , AD1, SU1, W                   | /B1, GC1, SS1, WS1)                                                            |      | <b>4GE</b><br>-26a |
|---------------------------------------------|---------------------------------|--------------------------------------------------------------------------------|------|--------------------|
|                                             | GRAPH:                          | Aged Recipients SFY09 - SFY19YTD                                               |      |                    |
| Blind (Aid Codes EM3, IN3, SI3, PK3,        | AD3, WW3,                       | WS3, SU3, KB3, WB3, GC3, SS3)                                                  |      | 27                 |
| Disabled (Aid Codes EM9, IN9, SI9, F        | PK9, AD9, WV<br>GRAPH:          | W9, WS9, SU9, KB9, WB9, GC9, SS9) Blind/Disabled Recipients SFY09 - SFY19YTD   | 28-  | -28a               |
| MAABD (Total of Aged, Blind & Disa          | bled)                           |                                                                                |      | 29                 |
| HCBW (DWSS & DHCFP) (Aid Codes,             | , AL1, HC1, HI                  | D1, HG1, HR1, HD3, HG3, HR3, HD9, HR9)                                         |      | 30                 |
| QMB (Aid Codes QM1, QM3, QM9)               |                                 |                                                                                |      | 31                 |
| SLMB with QI (Aid codes SL1, QI1, SI        | L3, QI3, SL9, (<br>GRAPH:       | QI9)<br>QMB & SLMB RECIPIENTS SFY09 - SFY19YTD                                 | 32-  | -32a               |
| HIWA (Aid Code WY9)                         |                                 |                                                                                |      | 33                 |
| County Match (Aid Codes CM1, CM3            | 3, CM9)<br>GRAPH:               | County Match Recipients SFY09 - SFY19YTD                                       | 34-  | -34a               |
| Child Welfare                               | GRAPH:                          | Child Welfare Recipients SFY09 - SFY19YTD                                      | 35-  | -35a               |
| Supplemental Nutrition Assistance F         | Program (SN <i>A</i><br>GRAPHS: | AP) SNAP RECIPIENTS SFY09 - SFY19YTD SNAP Participating Cases SFY09 - SFY19YTD | 36-3 | -36b               |
| Checkup (Aid Code NC)                       | GRAPHS:                         | Checkup Recipients SFY09 - SFY19YTD                                            | 37-  | -37a               |
| TANE SNAP, Medicaid Recipients and Uno      | employment Co                   | omparison SEY09 - SEY19YTD Graph                                               |      | 38                 |