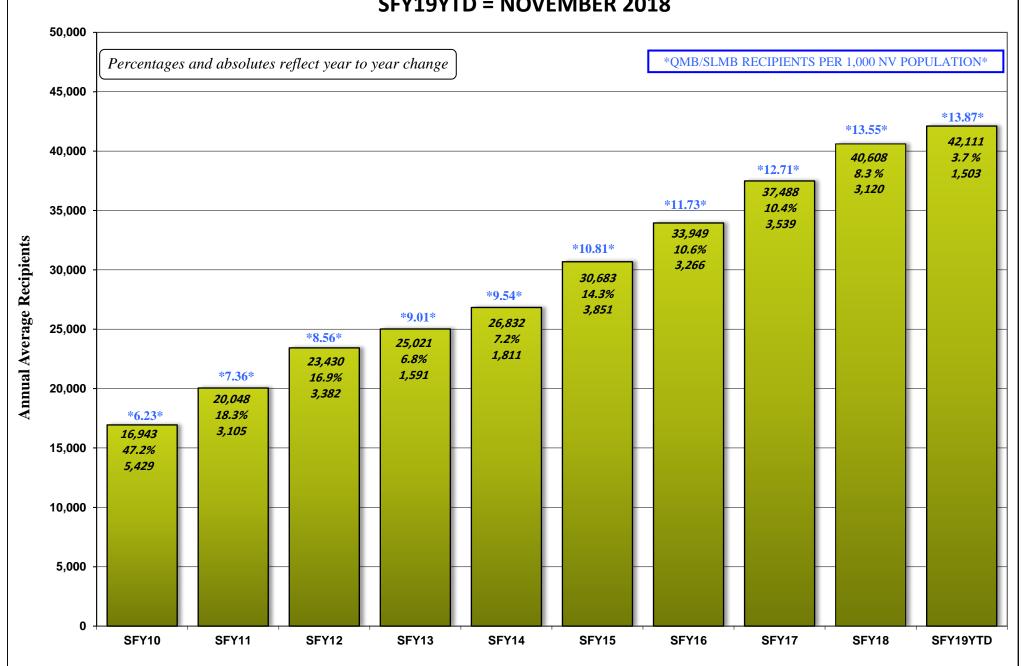

### **DECEMBER 17, 2018 CASELOAD MEETING**

| PROGRAM Aged (Aid Codes EM1, IN1, SI1, PK1, | , AD1, SU1, W                   | /B1, GC1, SS1, WS1)                                                            |      | <b>4GE</b><br>-26a |
|---------------------------------------------|---------------------------------|--------------------------------------------------------------------------------|------|--------------------|
|                                             | GRAPH:                          | Aged Recipients SFY09 - SFY19YTD                                               |      |                    |
| Blind (Aid Codes EM3, IN3, SI3, PK3,        | AD3, WW3,                       | WS3, SU3, KB3, WB3, GC3, SS3)                                                  |      | 27                 |
| Disabled (Aid Codes EM9, IN9, SI9, F        | PK9, AD9, WV<br>GRAPH:          | W9, WS9, SU9, KB9, WB9, GC9, SS9) Blind/Disabled Recipients SFY09 - SFY19YTD   | 28-  | -28a               |
| MAABD (Total of Aged, Blind & Disa          | bled)                           |                                                                                |      | 29                 |
| HCBW (DWSS & DHCFP) (Aid Codes,             | , AL1, HC1, HI                  | D1, HG1, HR1, HD3, HG3, HR3, HD9, HR9)                                         |      | 30                 |
| QMB (Aid Codes QM1, QM3, QM9)               |                                 |                                                                                |      | 31                 |
| SLMB with QI (Aid codes SL1, QI1, SI        | L3, QI3, SL9, (<br>GRAPH:       | QI9)<br>QMB & SLMB RECIPIENTS SFY09 - SFY19YTD                                 | 32-  | -32a               |
| HIWA (Aid Code WY9)                         |                                 |                                                                                |      | 33                 |
| County Match (Aid Codes CM1, CM3            | 3, CM9)<br>GRAPH:               | County Match Recipients SFY09 - SFY19YTD                                       | 34-  | -34a               |
| Child Welfare                               | GRAPH:                          | Child Welfare Recipients SFY09 - SFY19YTD                                      | 35-  | -35a               |
| Supplemental Nutrition Assistance F         | Program (SN <i>A</i><br>GRAPHS: | AP) SNAP RECIPIENTS SFY09 - SFY19YTD SNAP Participating Cases SFY09 - SFY19YTD | 36-3 | -36b               |
| Checkup (Aid Code NC)                       | GRAPHS:                         | Checkup Recipients SFY09 - SFY19YTD                                            | 37-  | -37a               |
| TANE SNAP, Medicaid Recipients and Uno      | employment Co                   | omparison SEY09 - SEY19YTD Graph                                               |      | 38                 |