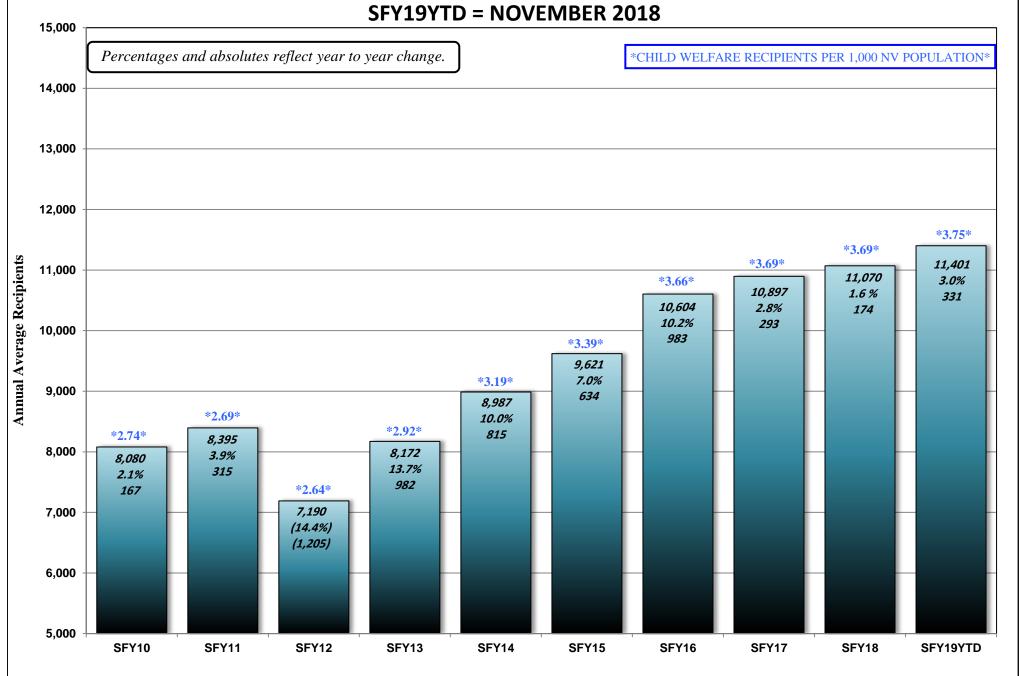

# **CASELOAD HISTORIES (WITH GRAPHS)**

# **STATE FISCAL YEAR 2019**

### **DECEMBER 17, 2018 CASELOAD MEETING**

| PROGRAM Aged (Aid Codes EM1, IN1, SI1, PK1, | , AD1, SU1, W                   | /B1, GC1, SS1, WS1)                                                            |      | <b>4GE</b><br>-26a |
|---------------------------------------------|---------------------------------|--------------------------------------------------------------------------------|------|--------------------|
|                                             | GRAPH:                          | Aged Recipients SFY09 - SFY19YTD                                               |      |                    |
| Blind (Aid Codes EM3, IN3, SI3, PK3,        | AD3, WW3,                       | WS3, SU3, KB3, WB3, GC3, SS3)                                                  |      | 27                 |
| Disabled (Aid Codes EM9, IN9, SI9, F        | PK9, AD9, WV<br>GRAPH:          | W9, WS9, SU9, KB9, WB9, GC9, SS9) Blind/Disabled Recipients SFY09 - SFY19YTD   | 28-  | -28a               |
| MAABD (Total of Aged, Blind & Disa          | bled)                           |                                                                                |      | 29                 |
| HCBW (DWSS & DHCFP) (Aid Codes,             | , AL1, HC1, HI                  | D1, HG1, HR1, HD3, HG3, HR3, HD9, HR9)                                         |      | 30                 |
| QMB (Aid Codes QM1, QM3, QM9)               |                                 |                                                                                |      | 31                 |
| SLMB with QI (Aid codes SL1, QI1, SI        | L3, QI3, SL9, (<br>GRAPH:       | QI9)<br>QMB & SLMB RECIPIENTS SFY09 - SFY19YTD                                 | 32-  | -32a               |
| HIWA (Aid Code WY9)                         |                                 |                                                                                |      | 33                 |
| County Match (Aid Codes CM1, CM3            | 3, CM9)<br>GRAPH:               | County Match Recipients SFY09 - SFY19YTD                                       | 34-  | -34a               |
| Child Welfare                               | GRAPH:                          | Child Welfare Recipients SFY09 - SFY19YTD                                      | 35-  | -35a               |
| Supplemental Nutrition Assistance F         | Program (SN <i>A</i><br>GRAPHS: | AP) SNAP RECIPIENTS SFY09 - SFY19YTD SNAP Participating Cases SFY09 - SFY19YTD | 36-3 | -36b               |
| Checkup (Aid Code NC)                       | GRAPHS:                         | Checkup Recipients SFY09 - SFY19YTD                                            | 37-  | -37a               |
| TANE SNAP, Medicaid Recipients and Uno      | employment Co                   | omparison SEY09 - SEY19YTD Graph                                               |      | 38                 |