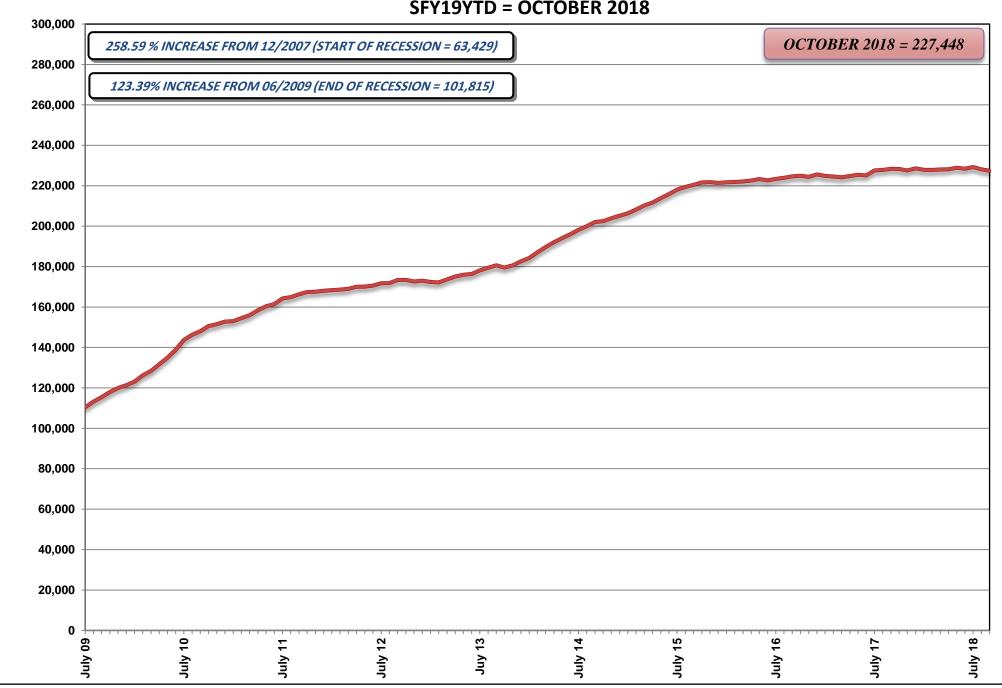

# **CASELOAD HISTORIES (WITH GRAPHS)**

# **STATE FISCAL YEAR 2019**

### **DECEMBER 17, 2018 CASELOAD MEETING**

| PROGRAM Aged (Aid Codes EM1, IN1, SI1, PK1, | , AD1, SU1, W                   | /B1, GC1, SS1, WS1)                                                            |      | <b>4GE</b><br>-26a |
|---------------------------------------------|---------------------------------|--------------------------------------------------------------------------------|------|--------------------|
|                                             | GRAPH:                          | Aged Recipients SFY09 - SFY19YTD                                               |      |                    |
| Blind (Aid Codes EM3, IN3, SI3, PK3,        | AD3, WW3,                       | WS3, SU3, KB3, WB3, GC3, SS3)                                                  |      | 27                 |
| Disabled (Aid Codes EM9, IN9, SI9, F        | PK9, AD9, WV<br>GRAPH:          | W9, WS9, SU9, KB9, WB9, GC9, SS9) Blind/Disabled Recipients SFY09 - SFY19YTD   | 28-  | -28a               |
| MAABD (Total of Aged, Blind & Disa          | bled)                           |                                                                                |      | 29                 |
| HCBW (DWSS & DHCFP) (Aid Codes,             | , AL1, HC1, HI                  | D1, HG1, HR1, HD3, HG3, HR3, HD9, HR9)                                         |      | 30                 |
| QMB (Aid Codes QM1, QM3, QM9)               |                                 |                                                                                |      | 31                 |
| SLMB with QI (Aid codes SL1, QI1, SI        | L3, QI3, SL9, (<br>GRAPH:       | QI9)<br>QMB & SLMB RECIPIENTS SFY09 - SFY19YTD                                 | 32-  | -32a               |
| HIWA (Aid Code WY9)                         |                                 |                                                                                |      | 33                 |
| County Match (Aid Codes CM1, CM3            | 3, CM9)<br>GRAPH:               | County Match Recipients SFY09 - SFY19YTD                                       | 34-  | -34a               |
| Child Welfare                               | GRAPH:                          | Child Welfare Recipients SFY09 - SFY19YTD                                      | 35-  | -35a               |
| Supplemental Nutrition Assistance F         | Program (SN <i>A</i><br>GRAPHS: | AP) SNAP RECIPIENTS SFY09 - SFY19YTD SNAP Participating Cases SFY09 - SFY19YTD | 36-3 | -36b               |
| Checkup (Aid Code NC)                       | GRAPHS:                         | Checkup Recipients SFY09 - SFY19YTD                                            | 37-  | -37a               |
| TANE SNAP, Medicaid Recipients and Uno      | employment Co                   | omparison SEY09 - SEY19YTD Graph                                               |      | 38                 |