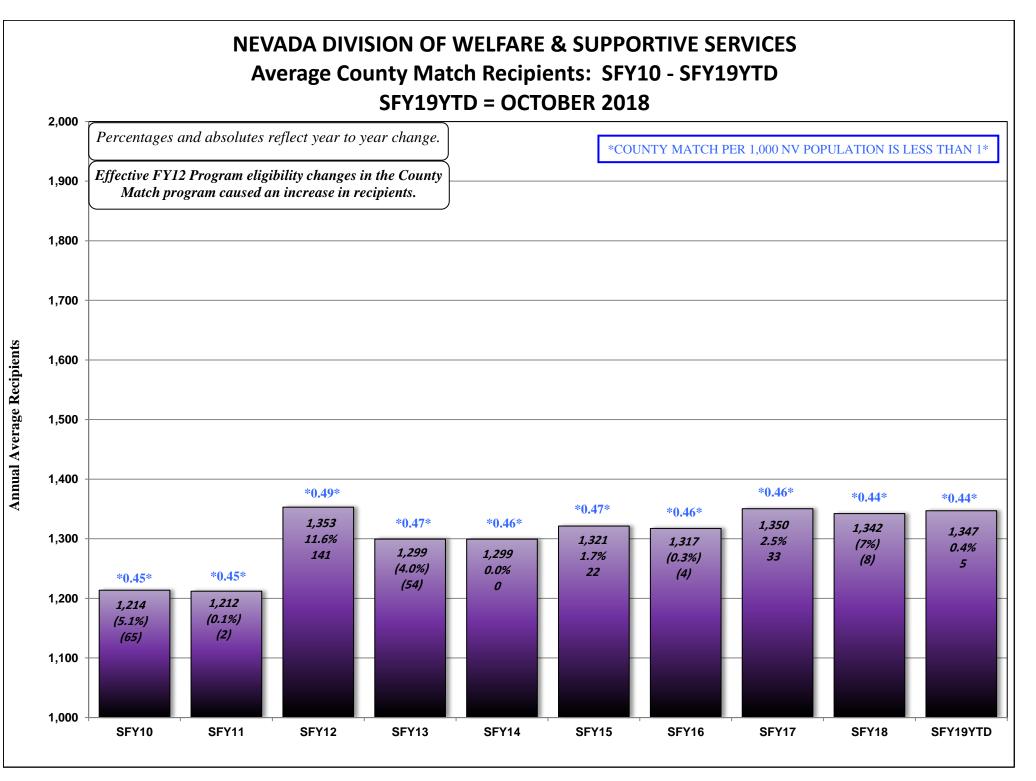

# November 19, 2018 CASELOAD MEETING

| PROGRAM<br>Aged (Aid Codes EM1, IN1, SI1, PK1, AD1, SU1, WB1, GC1, SS1, WS1)<br>GRAPH: Aged Recipients SFY09 - SFY19YTD                   | <u><b>PAGE</b></u><br>26-26a |
|-------------------------------------------------------------------------------------------------------------------------------------------|------------------------------|
| Blind (Aid Codes EM3, IN3, SI3, PK3, AD3, WW3, WS3, SU3, KB3, WB3, GC3, SS3)                                                              | 27                           |
| Disabled (Aid Codes EM9, IN9, SI9, PK9, AD9, WW9, WS9, SU9, KB9, WB9, GC9, SS9)<br>GRAPH: Blind/Disabled Recipients SFY09 - SFY19YTD      | 28-28a                       |
| MAABD (Total of Aged, Blind & Disabled)                                                                                                   | 29                           |
| HCBW (DWSS & DHCFP) (Aid Codes, AL1, HC1, HD1, HG1, HR1, HD3, HG3, HR3, HD9, HR9)                                                         | 30                           |
| QMB (Aid Codes QM1, QM3, QM9)                                                                                                             | 31                           |
| SLMB with QI (Aid codes SL1, QI1, SL3, QI3, SL9, QI9)<br>GRAPH: QMB & SLMB RECIPIENTS SFY09 - SFY19YTD                                    | 32-32a                       |
| HIWA (Aid Code WY9)                                                                                                                       | 33                           |
| County Match (Aid Codes CM1, CM3, CM9)<br>GRAPH: County Match Recipients SFY09 - SFY19YTD                                                 | 34-34a                       |
| Child Welfare GRAPH: Child Welfare Recipients SFY09 - SFY19YTD                                                                            | 35-35a                       |
| Supplemental Nutrition Assistance Program (SNAP)<br>GRAPHS: SNAP RECIPIENTS SFY09 - SFY19YTD<br>SNAP Participating Cases SFY09 - SFY19YTD | 36-36b                       |
| Checkup (Aid Code NC)<br>GRAPHS: Checkup Recipients SFY09 - SFY19YTD                                                                      | 37-37a                       |
| TANF, SNAP, Medicaid Recipients and Unemployment Comparison SFY09 - SFY19YTD Graph                                                        | 38                           |