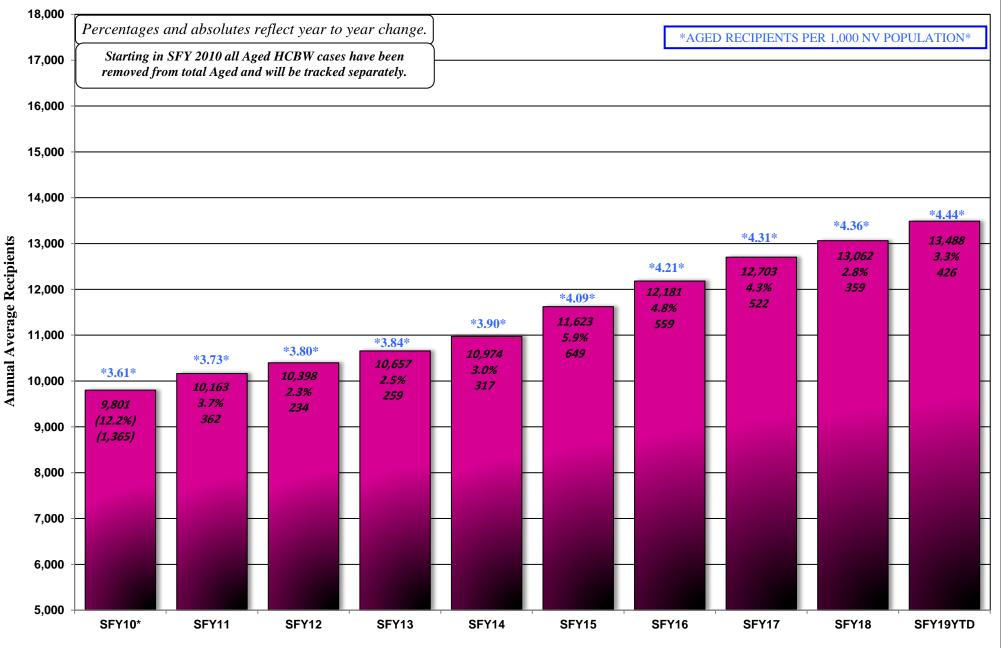

# November 19, 2018 CASELOAD MEETING

| PROGRAM<br>Aged (Aid Codes EM1, IN1, SI1, PK1, AD1, SU1, WB1, GC1, SS1, WS1)<br>GRAPH: Aged Recipients SFY09 - SFY19YTD                   | <u><b>PAGE</b></u><br>26-26a |
|-------------------------------------------------------------------------------------------------------------------------------------------|------------------------------|
| Blind (Aid Codes EM3, IN3, SI3, PK3, AD3, WW3, WS3, SU3, KB3, WB3, GC3, SS3)                                                              | 27                           |
| Disabled (Aid Codes EM9, IN9, SI9, PK9, AD9, WW9, WS9, SU9, KB9, WB9, GC9, SS9)<br>GRAPH: Blind/Disabled Recipients SFY09 - SFY19YTD      | 28-28a                       |
| MAABD (Total of Aged, Blind & Disabled)                                                                                                   | 29                           |
| HCBW (DWSS & DHCFP) (Aid Codes, AL1, HC1, HD1, HG1, HR1, HD3, HG3, HR3, HD9, HR9)                                                         | 30                           |
| QMB (Aid Codes QM1, QM3, QM9)                                                                                                             | 31                           |
| SLMB with QI (Aid codes SL1, QI1, SL3, QI3, SL9, QI9)<br>GRAPH: QMB & SLMB RECIPIENTS SFY09 - SFY19YTD                                    | 32-32a                       |
| HIWA (Aid Code WY9)                                                                                                                       | 33                           |
| County Match (Aid Codes CM1, CM3, CM9)<br>GRAPH: County Match Recipients SFY09 - SFY19YTD                                                 | 34-34a                       |
| Child Welfare GRAPH: Child Welfare Recipients SFY09 - SFY19YTD                                                                            | 35-35a                       |
| Supplemental Nutrition Assistance Program (SNAP)<br>GRAPHS: SNAP RECIPIENTS SFY09 - SFY19YTD<br>SNAP Participating Cases SFY09 - SFY19YTD | 36-36b                       |
| Checkup (Aid Code NC)<br>GRAPHS: Checkup Recipients SFY09 - SFY19YTD                                                                      | 37-37a                       |
| TANF, SNAP, Medicaid Recipients and Unemployment Comparison SFY09 - SFY19YTD Graph                                                        | 38                           |