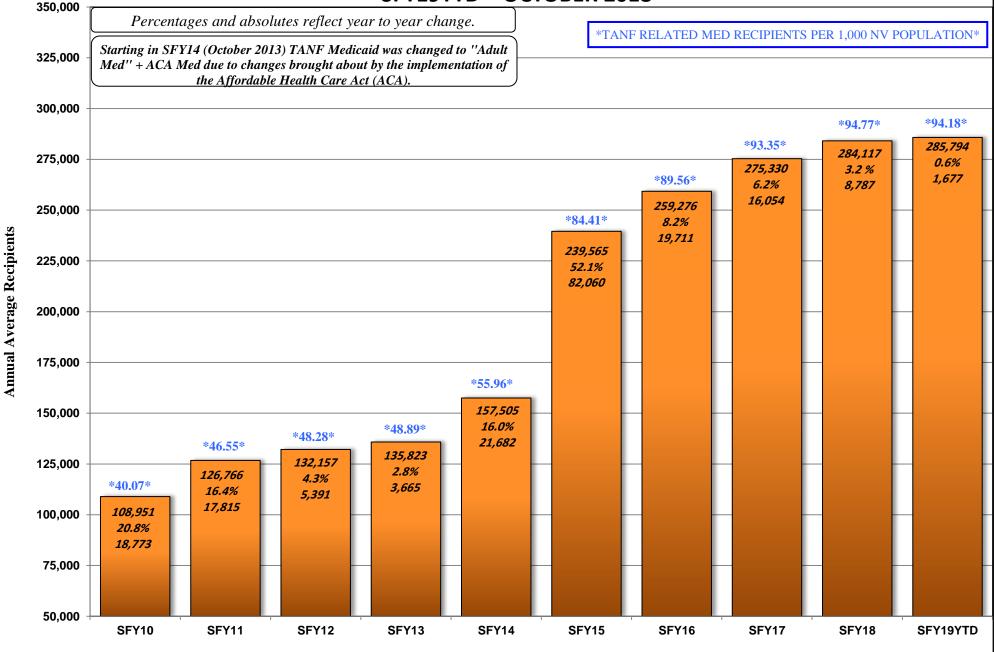

# November 19, 2018 CASELOAD MEETING

| <u>PROGRAM</u>                                                       |                             |                                                                                                                                                                                                                                                                                                           | PAGE   |
|----------------------------------------------------------------------|-----------------------------|-----------------------------------------------------------------------------------------------------------------------------------------------------------------------------------------------------------------------------------------------------------------------------------------------------------|--------|
| TANF NEON Household Statistics &                                     | & Expenditures              | s (Aid Code TN)                                                                                                                                                                                                                                                                                           | 1-2    |
| TANF NEON Two Parent (One or B                                       | oth Incapacita              | ted) Household Statistics & Expenditures (Aid Code TN1)                                                                                                                                                                                                                                                   | 3-4    |
| TANF NEON Two Parent Househol                                        | d Statistics & E            | Expenditures (Aid Code TN2)                                                                                                                                                                                                                                                                               | 5-6    |
| TANF (Child Only) Non-Needy Rela                                     | tive Caregiver              | s Household Statistics & Expenditures (Aid Code CON)                                                                                                                                                                                                                                                      | 7-8    |
| TANF (Child Only) Kinship Care Rel                                   | ative Caregive              | rs Household Statistics & Expenditures (Aid Code COK)                                                                                                                                                                                                                                                     | 9-10   |
| TANF (Child Only) TANF Children H                                    | lousehold Stat              | istics & Expenditures (Aid Code COA)                                                                                                                                                                                                                                                                      | 11-12  |
| TANF (Child Only) SSI Household S                                    | tatistics & Exp             | enditures (Aid Code COS)                                                                                                                                                                                                                                                                                  | 13-14  |
| TANF Temporary Household Statis                                      | tics & Expendi              | itures (Aid Code TP)                                                                                                                                                                                                                                                                                      | 15-16  |
| TANF Loan Household Statistics &                                     | Expenditures                | (Aid Code TL)                                                                                                                                                                                                                                                                                             | 17-18  |
| TANF Self Sufficiency Grant House                                    | hold Statistics             | & Expenditures (Aid Code SG)                                                                                                                                                                                                                                                                              | 19-20  |
| Adult Med (Previously TANF Med)<br>(Aid Codes TR, PM, CH, AM, SN, EN |                             | mptive Eligibility Statistics<br>OBRA "5", AM1, CA, CH1, EM2, EM8)                                                                                                                                                                                                                                        | 21-21b |
| Total TANF Cash Statistics (Aid Cod                                  | les CON, COK,               | COA, COS, SG, TL, TN, TN1, TN2, TP)                                                                                                                                                                                                                                                                       | 22-23  |
| Total TANF Cash and Medicaid Sta                                     | tistics (All Aid<br>GRAPHS: | Codes)<br>TANF Recipints Percentage Change SFY09 Average - SFY19YTD Average & OCT 2017 - OCT 2018<br>TANF Recipients (Bar Graph) SFY09 - SFY19YTD - OCTOBER 2018<br>TANF Recipients (Area Graph) SFY09 - SFY19YTD - OCTOBER 2018<br>Adult Med & ACA (Previously TANF Med) SFY09 - SFY19YTD - OCTOBER 2018 | 24-24d |
| PWC (Aid Code CH)                                                    | GRAPH:                      | PWC (Formerly CHAP) Recipients SFY09 - SFY19YTD - OCTOBER 2018                                                                                                                                                                                                                                            | 25-25a |