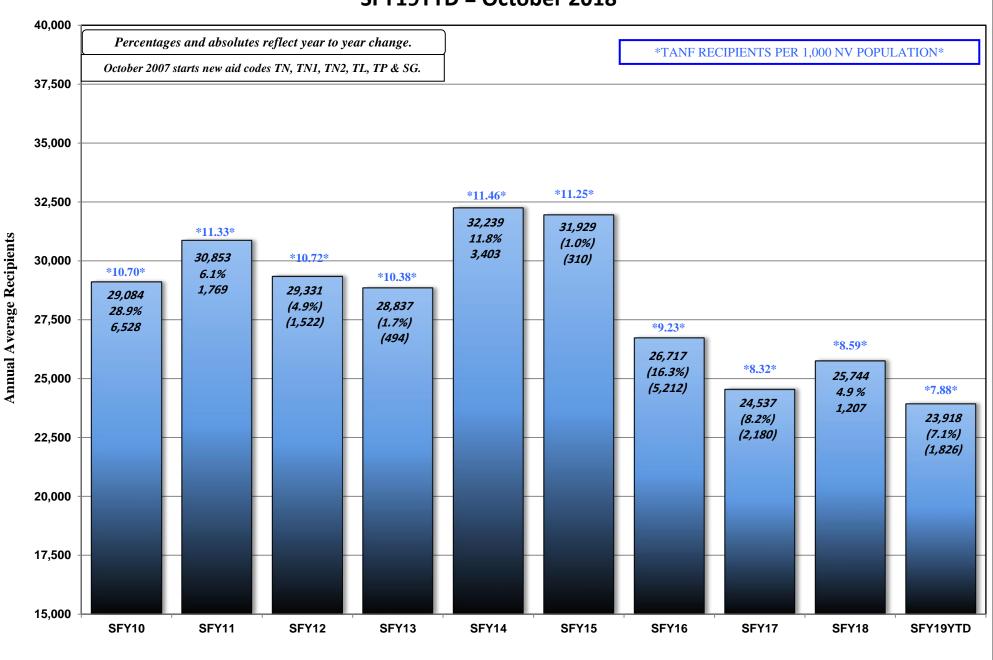

# November 19, 2018 CASELOAD MEETING

| <u>PROGRAM</u>                                                       |                             |                                                                                                                                                                                                                                                                                                           | PAGE   |
|----------------------------------------------------------------------|-----------------------------|-----------------------------------------------------------------------------------------------------------------------------------------------------------------------------------------------------------------------------------------------------------------------------------------------------------|--------|
| TANF NEON Household Statistics &                                     | & Expenditures              | s (Aid Code TN)                                                                                                                                                                                                                                                                                           | 1-2    |
| TANF NEON Two Parent (One or B                                       | oth Incapacita              | ted) Household Statistics & Expenditures (Aid Code TN1)                                                                                                                                                                                                                                                   | 3-4    |
| TANF NEON Two Parent Househol                                        | d Statistics & E            | Expenditures (Aid Code TN2)                                                                                                                                                                                                                                                                               | 5-6    |
| TANF (Child Only) Non-Needy Rela                                     | tive Caregiver              | s Household Statistics & Expenditures (Aid Code CON)                                                                                                                                                                                                                                                      | 7-8    |
| TANF (Child Only) Kinship Care Rel                                   | ative Caregive              | rs Household Statistics & Expenditures (Aid Code COK)                                                                                                                                                                                                                                                     | 9-10   |
| TANF (Child Only) TANF Children H                                    | lousehold Stat              | istics & Expenditures (Aid Code COA)                                                                                                                                                                                                                                                                      | 11-12  |
| TANF (Child Only) SSI Household S                                    | tatistics & Exp             | enditures (Aid Code COS)                                                                                                                                                                                                                                                                                  | 13-14  |
| TANF Temporary Household Statis                                      | tics & Expendi              | itures (Aid Code TP)                                                                                                                                                                                                                                                                                      | 15-16  |
| TANF Loan Household Statistics &                                     | Expenditures                | (Aid Code TL)                                                                                                                                                                                                                                                                                             | 17-18  |
| TANF Self Sufficiency Grant House                                    | hold Statistics             | & Expenditures (Aid Code SG)                                                                                                                                                                                                                                                                              | 19-20  |
| Adult Med (Previously TANF Med)<br>(Aid Codes TR, PM, CH, AM, SN, EN |                             | mptive Eligibility Statistics<br>OBRA "5", AM1, CA, CH1, EM2, EM8)                                                                                                                                                                                                                                        | 21-21b |
| Total TANF Cash Statistics (Aid Cod                                  | les CON, COK,               | COA, COS, SG, TL, TN, TN1, TN2, TP)                                                                                                                                                                                                                                                                       | 22-23  |
| Total TANF Cash and Medicaid Sta                                     | tistics (All Aid<br>GRAPHS: | Codes)<br>TANF Recipints Percentage Change SFY09 Average - SFY19YTD Average & OCT 2017 - OCT 2018<br>TANF Recipients (Bar Graph) SFY09 - SFY19YTD - OCTOBER 2018<br>TANF Recipients (Area Graph) SFY09 - SFY19YTD - OCTOBER 2018<br>Adult Med & ACA (Previously TANF Med) SFY09 - SFY19YTD - OCTOBER 2018 | 24-24d |
| PWC (Aid Code CH)                                                    | GRAPH:                      | PWC (Formerly CHAP) Recipients SFY09 - SFY19YTD - OCTOBER 2018                                                                                                                                                                                                                                            | 25-25a |