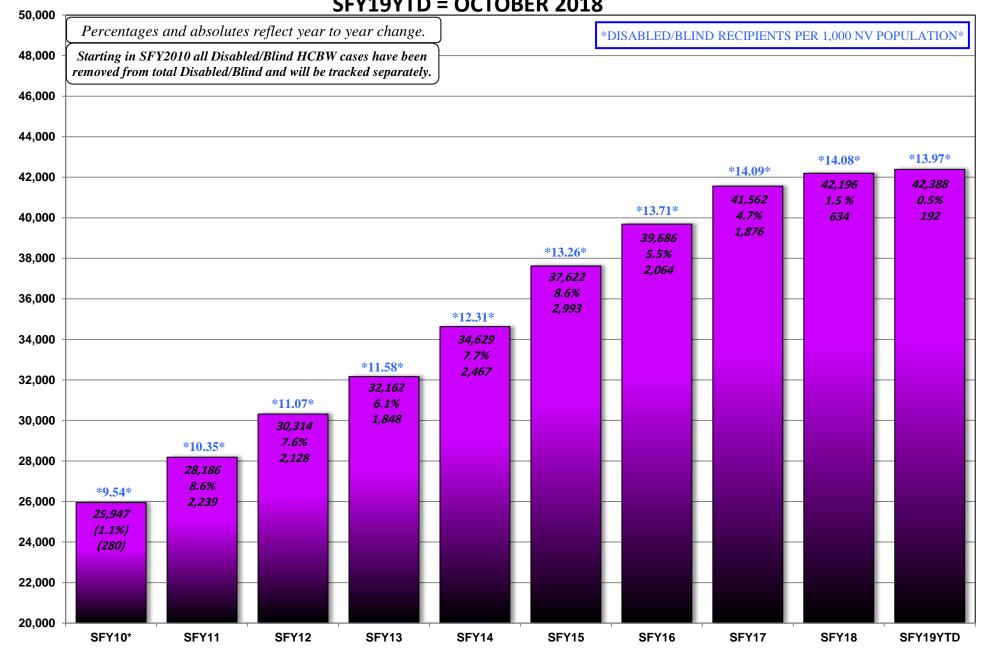

# November 19, 2018 CASELOAD MEETING

| PROGRAM<br>Aged (Aid Codes EM1, IN1, SI1, PK1, AD1, SU1, WB1, GC1, SS1, WS1)<br>GRAPH: Aged Recipients SFY09 - SFY19YTD                   | <u><b>PAGE</b></u><br>26-26a |
|-------------------------------------------------------------------------------------------------------------------------------------------|------------------------------|
| Blind (Aid Codes EM3, IN3, SI3, PK3, AD3, WW3, WS3, SU3, KB3, WB3, GC3, SS3)                                                              | 27                           |
| Disabled (Aid Codes EM9, IN9, SI9, PK9, AD9, WW9, WS9, SU9, KB9, WB9, GC9, SS9)<br>GRAPH: Blind/Disabled Recipients SFY09 - SFY19YTD      | 28-28a                       |
| MAABD (Total of Aged, Blind & Disabled)                                                                                                   | 29                           |
| HCBW (DWSS & DHCFP) (Aid Codes, AL1, HC1, HD1, HG1, HR1, HD3, HG3, HR3, HD9, HR9)                                                         | 30                           |
| QMB (Aid Codes QM1, QM3, QM9)                                                                                                             | 31                           |
| SLMB with QI (Aid codes SL1, QI1, SL3, QI3, SL9, QI9)<br>GRAPH: QMB & SLMB RECIPIENTS SFY09 - SFY19YTD                                    | 32-32a                       |
| HIWA (Aid Code WY9)                                                                                                                       | 33                           |
| County Match (Aid Codes CM1, CM3, CM9)<br>GRAPH: County Match Recipients SFY09 - SFY19YTD                                                 | 34-34a                       |
| Child Welfare GRAPH: Child Welfare Recipients SFY09 - SFY19YTD                                                                            | 35-35a                       |
| Supplemental Nutrition Assistance Program (SNAP)<br>GRAPHS: SNAP RECIPIENTS SFY09 - SFY19YTD<br>SNAP Participating Cases SFY09 - SFY19YTD | 36-36b                       |
| Checkup (Aid Code NC)<br>GRAPHS: Checkup Recipients SFY09 - SFY19YTD                                                                      | 37-37a                       |
| TANF, SNAP, Medicaid Recipients and Unemployment Comparison SFY09 - SFY19YTD Graph                                                        | 38                           |