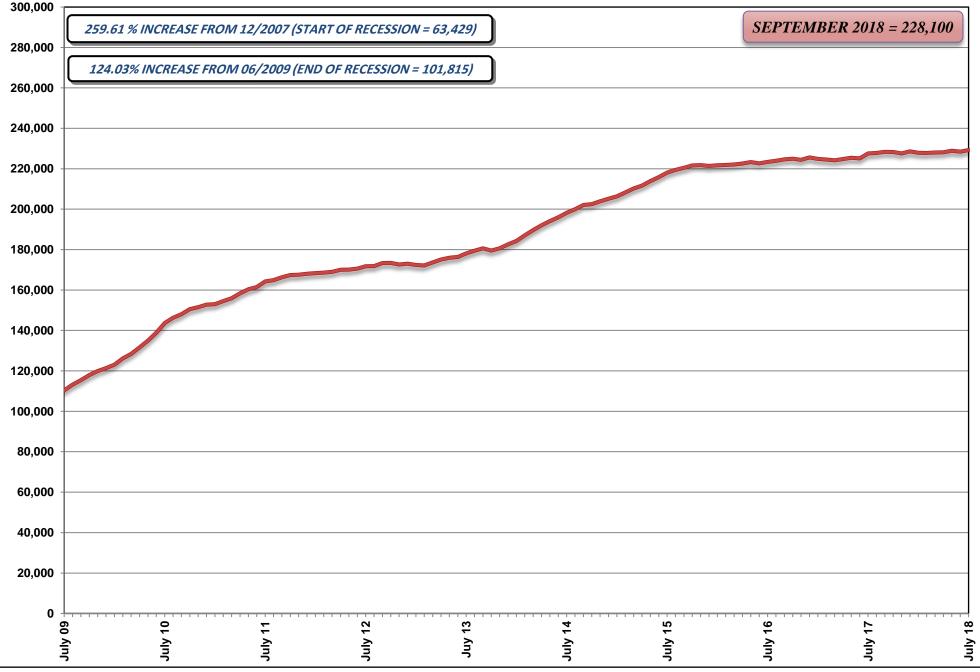

# SUBJECT: OCTOBER 2018 WELFARE CASELOAD SUMMARY

The following is a comparison of the changes in the Division of Welfare and Supportive Services' caseload:

| PROGRAM                                  | CHANGE<br>FROM PRIOR<br>MONTH | CHANGE<br>FROM SAME MONTH<br>ONE YEAR AGO | CHANGE<br>SFY18 AVE/MO TO<br>SFY19 AVE/MO |
|------------------------------------------|-------------------------------|-------------------------------------------|-------------------------------------------|
| October                                  |                               |                                           |                                           |
| TANF CASH GRANT                          | 1.63%                         | -10.58%                                   | -7.09%                                    |
| RECIPIENTS                               | 384                           | (2,824)                                   | (1,825)                                   |
| October                                  |                               |                                           |                                           |
| OTHER MAGI/ACA MED ONLY                  | -0.00%                        | 1.11%                                     | 0.59%                                     |
| <b>RECIPIENTS. (PREVIOUSLY TANF MED)</b> | (11)                          | 3,138                                     | 1,677                                     |
| October                                  |                               |                                           |                                           |
| PWC RECIPIENTS (Formally CHAP)           | -0.31%                        | 0.30%                                     | 0.70%                                     |
| (Without Retro)                          | (797)                         | 776                                       | 1,796                                     |
| October                                  |                               |                                           |                                           |
| AGED CASES                               | 0.76%                         | 4.98%                                     | 3.26%                                     |
| (Without Retro)                          | 103                           | 646                                       | 426                                       |
| October                                  |                               |                                           |                                           |
| DISABLED CASES                           | 0.64%                         | 0.84%                                     | 0.47%                                     |
| (Without Retro)                          | 267                           | 354                                       | 198                                       |
| October                                  |                               |                                           |                                           |
| MEDICAID ELIGIBLES                       | -0.06%                        | 1.20%                                     | 0.93%                                     |
| (Without Retro)                          | (425)                         | 7,843                                     | 6,086                                     |
| October                                  |                               |                                           |                                           |
| NV CHECKUP                               | 0.42%                         | 2.29%                                     | 3.34%                                     |
| RECIPIENTS                               | 117                           | 629                                       | 911                                       |
| September                                |                               |                                           |                                           |
| SNAP                                     | -0.61%                        | -1.32%                                    | -0.52%                                    |
| PERSONS                                  | (2,685)                       | (5,844)                                   | (2,302)                                   |

| MONTH             | TANF GRANT | %      | SNAP         | %      | MED ELIGIBLES | %      | NV CHECKUP | %      |
|-------------------|------------|--------|--------------|--------|---------------|--------|------------|--------|
|                   | RECIPS     | CHANGE | PART PERSONS | CHANGE | W/O RETRO     | CHANGE | RECIPS     | CHANGE |
| October 17        | 26,701     | 0.00%  | 443,318      | 0.00%  | 652,613       | 0.00%  | 27,515     | 0.00%  |
| November          | 26,787     | 0.32%  | 442,936      | -0.09% | 651,756       | -0.13% | 27,372     | -0.52% |
| December          | 26,434     | -1.32% | 440,988      | -0.44% | 653,456       | 0.26%  | 26,842     | -1.94% |
| January           | 26,828     | 1.49%  | 441,924      | 0.21%  | 657,620       | 0.64%  | 27,314     | 1.76%  |
| February          | 26,330     | -1.86% | 440,064      | -0.42% | 657,515       | -0.02% | 27,825     | 1.87%  |
| March             | 24,934     | -5.30% | 438,838      | -0.28% | 657,751       | 0.04%  | 27,893     | 0.24%  |
| April             | 24,848     | -0.34% | 438,624      | -0.05% | 659,505       | 0.27%  | 27,713     | -0.65% |
| May               | 24,907     | 0.24%  | 438,055      | -0.13% | 659,677       | 0.03%  | 27,813     | 0.36%  |
| June 18           | 23,815     | -4.38% | 439,369      | 0.30%  | 659,387       | -0.04% | 27,406     | -1.46% |
| July 18           | 23,902     | 0.37%  | 438,216      | -0.26% | 660,791       | 0.21%  | 28,066     | 2.41%  |
| August            | 24,401     | 2.09%  | 439,822      | 0.37%  | 661,988       | 0.18%  | 28,608     | 1.93%  |
| September         | 23,493     | -3.72% | 437,137      | -0.61% | 660,881       | -0.17% | 28,027     | -2.03% |
| October 18        | 23,877     | 1.63%  |              |        | 660,456       | -0.06% | 28,144     | 0.42%  |
|                   |            |        |              |        |               |        |            |        |
| Oct 17-Oct 18 Avg | 25,174     | -0.90% | 439,941      | -0.13% | 657,954       | 0.10%  | 27,734     | 0.20%  |