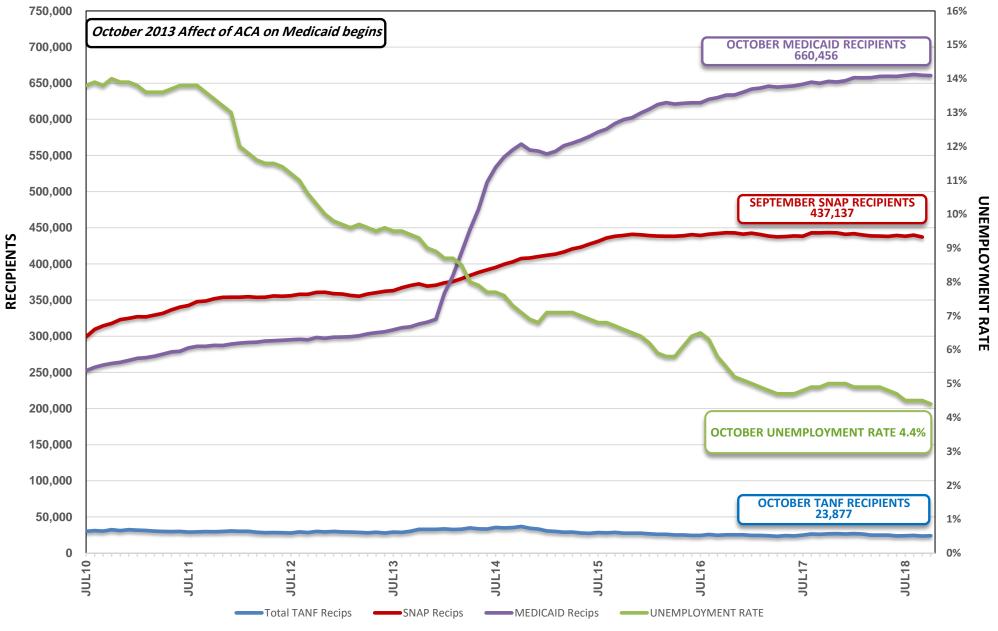

# SUBJECT: OCTOBER 2018 WELFARE CASELOAD SUMMARY

The following is a comparison of the changes in the Division of Welfare and Supportive Services' caseload:

| PROGRAM                                  | CHANGE<br>FROM PRIOR<br>MONTH | CHANGE<br>FROM SAME MONTH<br>ONE YEAR AGO | CHANGE<br>SFY18 AVE/MO TO<br>SFY19 AVE/MO |
|------------------------------------------|-------------------------------|-------------------------------------------|-------------------------------------------|
| October                                  |                               |                                           |                                           |
| TANF CASH GRANT                          | 1.63%                         | -10.58%                                   | -7.09%                                    |
| RECIPIENTS                               | 384                           | (2,824)                                   | (1,825)                                   |
| October                                  |                               |                                           |                                           |
| OTHER MAGI/ACA MED ONLY                  | -0.00%                        | 1.11%                                     | 0.59%                                     |
| <b>RECIPIENTS. (PREVIOUSLY TANF MED)</b> | (11)                          | 3,138                                     | 1,677                                     |
| October                                  |                               |                                           |                                           |
| PWC RECIPIENTS (Formally CHAP)           | -0.31%                        | 0.30%                                     | 0.70%                                     |
| (Without Retro)                          | (797)                         | 776                                       | 1,796                                     |
| October                                  |                               |                                           |                                           |
| AGED CASES                               | 0.76%                         | 4.98%                                     | 3.26%                                     |
| (Without Retro)                          | 103                           | 646                                       | 426                                       |
| October                                  |                               |                                           |                                           |
| DISABLED CASES                           | 0.64%                         | 0.84%                                     | 0.47%                                     |
| (Without Retro)                          | 267                           | 354                                       | 198                                       |
| October                                  |                               |                                           |                                           |
| MEDICAID ELIGIBLES                       | -0.06%                        | 1.20%                                     | 0.93%                                     |
| (Without Retro)                          | (425)                         | 7,843                                     | 6,086                                     |
| October                                  |                               |                                           |                                           |
| NV CHECKUP                               | 0.42%                         | 2.29%                                     | 3.34%                                     |
| RECIPIENTS                               | 117                           | 629                                       | 911                                       |
| September                                |                               |                                           |                                           |
| SNAP                                     | -0.61%                        | -1.32%                                    | -0.52%                                    |
| PERSONS                                  | (2,685)                       | (5,844)                                   | (2,302)                                   |

| MONTH             | TANF GRANT | %      | SNAP         | %      | MED ELIGIBLES | %      | NV CHECKUP | %      |
|-------------------|------------|--------|--------------|--------|---------------|--------|------------|--------|
|                   | RECIPS     | CHANGE | PART PERSONS | CHANGE | W/O RETRO     | CHANGE | RECIPS     | CHANGE |
| October 17        | 26,701     | 0.00%  | 443,318      | 0.00%  | 652,613       | 0.00%  | 27,515     | 0.00%  |
| November          | 26,787     | 0.32%  | 442,936      | -0.09% | 651,756       | -0.13% | 27,372     | -0.52% |
| December          | 26,434     | -1.32% | 440,988      | -0.44% | 653,456       | 0.26%  | 26,842     | -1.94% |
| January           | 26,828     | 1.49%  | 441,924      | 0.21%  | 657,620       | 0.64%  | 27,314     | 1.76%  |
| February          | 26,330     | -1.86% | 440,064      | -0.42% | 657,515       | -0.02% | 27,825     | 1.87%  |
| March             | 24,934     | -5.30% | 438,838      | -0.28% | 657,751       | 0.04%  | 27,893     | 0.24%  |
| April             | 24,848     | -0.34% | 438,624      | -0.05% | 659,505       | 0.27%  | 27,713     | -0.65% |
| May               | 24,907     | 0.24%  | 438,055      | -0.13% | 659,677       | 0.03%  | 27,813     | 0.36%  |
| June 18           | 23,815     | -4.38% | 439,369      | 0.30%  | 659,387       | -0.04% | 27,406     | -1.46% |
| July 18           | 23,902     | 0.37%  | 438,216      | -0.26% | 660,791       | 0.21%  | 28,066     | 2.41%  |
| August            | 24,401     | 2.09%  | 439,822      | 0.37%  | 661,988       | 0.18%  | 28,608     | 1.93%  |
| September         | 23,493     | -3.72% | 437,137      | -0.61% | 660,881       | -0.17% | 28,027     | -2.03% |
| October 18        | 23,877     | 1.63%  |              |        | 660,456       | -0.06% | 28,144     | 0.42%  |
|                   |            |        |              |        |               |        |            |        |
| Oct 17-Oct 18 Avg | 25,174     | -0.90% | 439,941      | -0.13% | 657,954       | 0.10%  | 27,734     | 0.20%  |