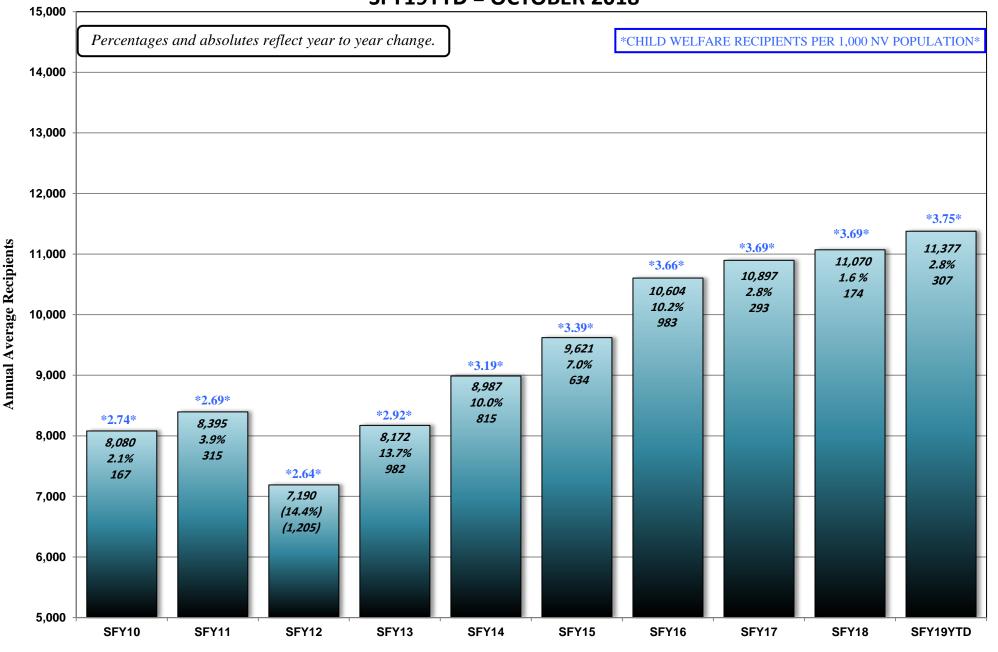

# November 19, 2018 CASELOAD MEETING

| PROGRAM<br>Aged (Aid Codes EM1, IN1, SI1, PK1, AD1, SU1, WB1, GC1, SS1, WS1)<br>GRAPH: Aged Recipients SFY09 - SFY19YTD                   | <u><b>PAGE</b></u><br>26-26a |
|-------------------------------------------------------------------------------------------------------------------------------------------|------------------------------|
| Blind (Aid Codes EM3, IN3, SI3, PK3, AD3, WW3, WS3, SU3, KB3, WB3, GC3, SS3)                                                              | 27                           |
| Disabled (Aid Codes EM9, IN9, SI9, PK9, AD9, WW9, WS9, SU9, KB9, WB9, GC9, SS9)<br>GRAPH: Blind/Disabled Recipients SFY09 - SFY19YTD      | 28-28a                       |
| MAABD (Total of Aged, Blind & Disabled)                                                                                                   | 29                           |
| HCBW (DWSS & DHCFP) (Aid Codes, AL1, HC1, HD1, HG1, HR1, HD3, HG3, HR3, HD9, HR9)                                                         | 30                           |
| QMB (Aid Codes QM1, QM3, QM9)                                                                                                             | 31                           |
| SLMB with QI (Aid codes SL1, QI1, SL3, QI3, SL9, QI9)<br>GRAPH: QMB & SLMB RECIPIENTS SFY09 - SFY19YTD                                    | 32-32a                       |
| HIWA (Aid Code WY9)                                                                                                                       | 33                           |
| County Match (Aid Codes CM1, CM3, CM9)<br>GRAPH: County Match Recipients SFY09 - SFY19YTD                                                 | 34-34a                       |
| Child Welfare GRAPH: Child Welfare Recipients SFY09 - SFY19YTD                                                                            | 35-35a                       |
| Supplemental Nutrition Assistance Program (SNAP)<br>GRAPHS: SNAP RECIPIENTS SFY09 - SFY19YTD<br>SNAP Participating Cases SFY09 - SFY19YTD | 36-36b                       |
| Checkup (Aid Code NC)<br>GRAPHS: Checkup Recipients SFY09 - SFY19YTD                                                                      | 37-37a                       |
| TANF, SNAP, Medicaid Recipients and Unemployment Comparison SFY09 - SFY19YTD Graph                                                        | 38                           |