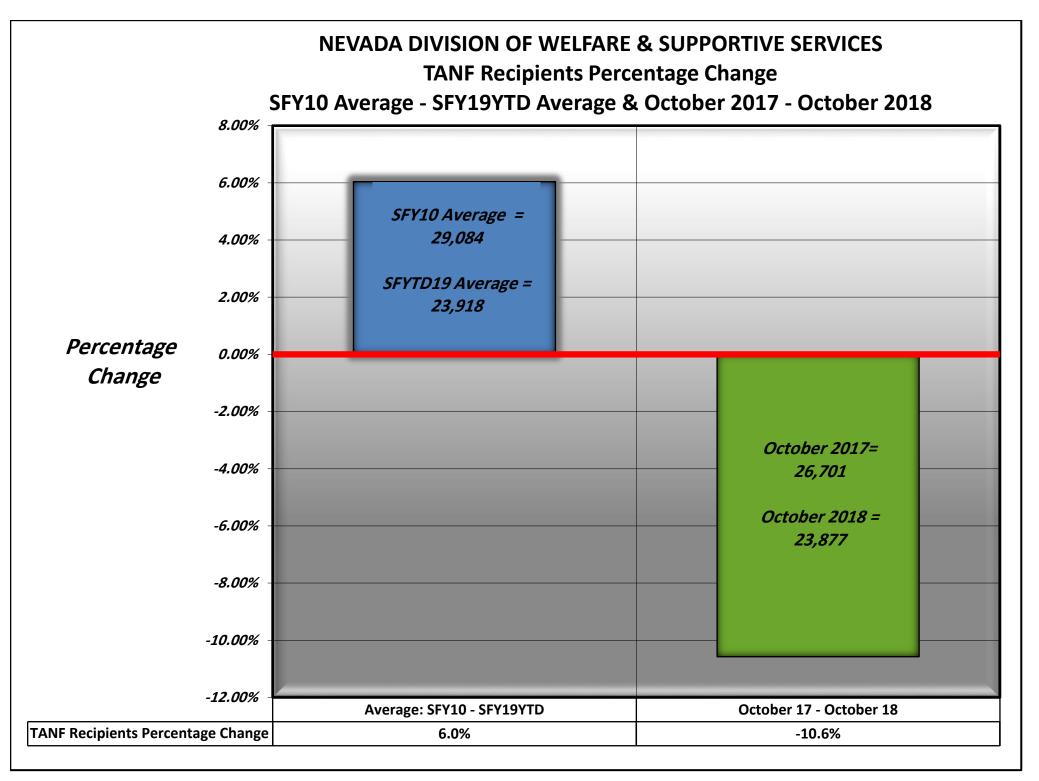

# November 19, 2018 CASELOAD MEETING

| <u>PROGRAM</u>                                                       |                             |                                                                                                                                                                                                                                                                                                           | PAGE   |
|----------------------------------------------------------------------|-----------------------------|-----------------------------------------------------------------------------------------------------------------------------------------------------------------------------------------------------------------------------------------------------------------------------------------------------------|--------|
| TANF NEON Household Statistics &                                     | & Expenditures              | s (Aid Code TN)                                                                                                                                                                                                                                                                                           | 1-2    |
| TANF NEON Two Parent (One or B                                       | oth Incapacita              | ted) Household Statistics & Expenditures (Aid Code TN1)                                                                                                                                                                                                                                                   | 3-4    |
| TANF NEON Two Parent Househol                                        | d Statistics & E            | Expenditures (Aid Code TN2)                                                                                                                                                                                                                                                                               | 5-6    |
| TANF (Child Only) Non-Needy Rela                                     | tive Caregiver              | s Household Statistics & Expenditures (Aid Code CON)                                                                                                                                                                                                                                                      | 7-8    |
| TANF (Child Only) Kinship Care Rel                                   | ative Caregive              | rs Household Statistics & Expenditures (Aid Code COK)                                                                                                                                                                                                                                                     | 9-10   |
| TANF (Child Only) TANF Children H                                    | lousehold Stat              | istics & Expenditures (Aid Code COA)                                                                                                                                                                                                                                                                      | 11-12  |
| TANF (Child Only) SSI Household S                                    | tatistics & Exp             | enditures (Aid Code COS)                                                                                                                                                                                                                                                                                  | 13-14  |
| TANF Temporary Household Statis                                      | tics & Expendi              | itures (Aid Code TP)                                                                                                                                                                                                                                                                                      | 15-16  |
| TANF Loan Household Statistics &                                     | Expenditures                | (Aid Code TL)                                                                                                                                                                                                                                                                                             | 17-18  |
| TANF Self Sufficiency Grant House                                    | hold Statistics             | & Expenditures (Aid Code SG)                                                                                                                                                                                                                                                                              | 19-20  |
| Adult Med (Previously TANF Med)<br>(Aid Codes TR, PM, CH, AM, SN, EN |                             | mptive Eligibility Statistics<br>OBRA "5", AM1, CA, CH1, EM2, EM8)                                                                                                                                                                                                                                        | 21-21b |
| Total TANF Cash Statistics (Aid Cod                                  | les CON, COK,               | COA, COS, SG, TL, TN, TN1, TN2, TP)                                                                                                                                                                                                                                                                       | 22-23  |
| Total TANF Cash and Medicaid Sta                                     | tistics (All Aid<br>GRAPHS: | Codes)<br>TANF Recipints Percentage Change SFY09 Average - SFY19YTD Average & OCT 2017 - OCT 2018<br>TANF Recipients (Bar Graph) SFY09 - SFY19YTD - OCTOBER 2018<br>TANF Recipients (Area Graph) SFY09 - SFY19YTD - OCTOBER 2018<br>Adult Med & ACA (Previously TANF Med) SFY09 - SFY19YTD - OCTOBER 2018 | 24-24d |
| PWC (Aid Code CH)                                                    | GRAPH:                      | PWC (Formerly CHAP) Recipients SFY09 - SFY19YTD - OCTOBER 2018                                                                                                                                                                                                                                            | 25-25a |