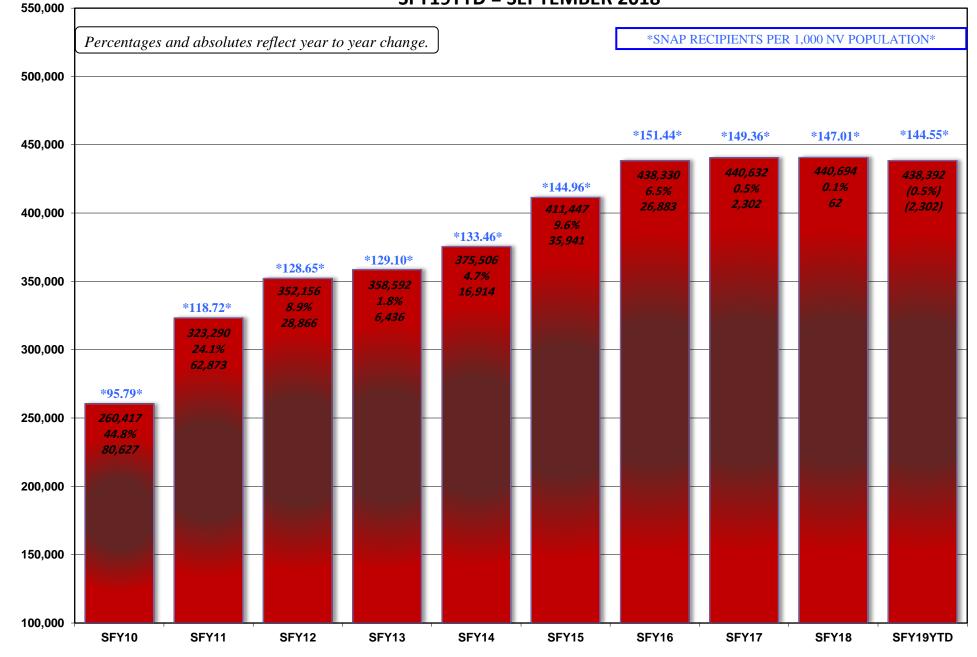

# November 19, 2018 CASELOAD MEETING

| PROGRAM<br>Aged (Aid Codes EM1, IN1, SI1, PK1, AD1, SU1, WB1, GC1, SS1, WS1)<br>GRAPH: Aged Recipients SFY09 - SFY19YTD                   | <u><b>PAGE</b></u><br>26-26a |
|-------------------------------------------------------------------------------------------------------------------------------------------|------------------------------|
| Blind (Aid Codes EM3, IN3, SI3, PK3, AD3, WW3, WS3, SU3, KB3, WB3, GC3, SS3)                                                              | 27                           |
| Disabled (Aid Codes EM9, IN9, SI9, PK9, AD9, WW9, WS9, SU9, KB9, WB9, GC9, SS9)<br>GRAPH: Blind/Disabled Recipients SFY09 - SFY19YTD      | 28-28a                       |
| MAABD (Total of Aged, Blind & Disabled)                                                                                                   | 29                           |
| HCBW (DWSS & DHCFP) (Aid Codes, AL1, HC1, HD1, HG1, HR1, HD3, HG3, HR3, HD9, HR9)                                                         | 30                           |
| QMB (Aid Codes QM1, QM3, QM9)                                                                                                             | 31                           |
| SLMB with QI (Aid codes SL1, QI1, SL3, QI3, SL9, QI9)<br>GRAPH: QMB & SLMB RECIPIENTS SFY09 - SFY19YTD                                    | 32-32a                       |
| HIWA (Aid Code WY9)                                                                                                                       | 33                           |
| County Match (Aid Codes CM1, CM3, CM9)<br>GRAPH: County Match Recipients SFY09 - SFY19YTD                                                 | 34-34a                       |
| Child Welfare GRAPH: Child Welfare Recipients SFY09 - SFY19YTD                                                                            | 35-35a                       |
| Supplemental Nutrition Assistance Program (SNAP)<br>GRAPHS: SNAP RECIPIENTS SFY09 - SFY19YTD<br>SNAP Participating Cases SFY09 - SFY19YTD | 36-36b                       |
| Checkup (Aid Code NC)<br>GRAPHS: Checkup Recipients SFY09 - SFY19YTD                                                                      | 37-37a                       |
| TANF, SNAP, Medicaid Recipients and Unemployment Comparison SFY09 - SFY19YTD Graph                                                        | 38                           |