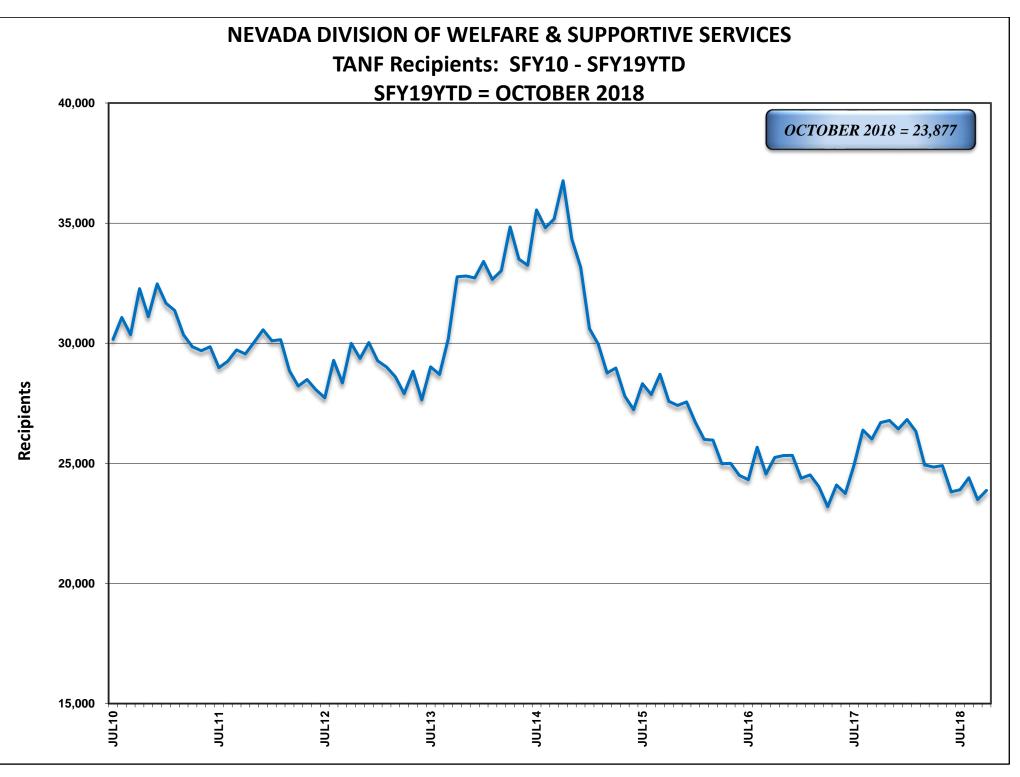

# November 19, 2018 CASELOAD MEETING

| <u>PROGRAM</u>                                                       |                             |                                                                                                                                                                                                                                                                                                           | PAGE   |
|----------------------------------------------------------------------|-----------------------------|-----------------------------------------------------------------------------------------------------------------------------------------------------------------------------------------------------------------------------------------------------------------------------------------------------------|--------|
| TANF NEON Household Statistics &                                     | & Expenditures              | s (Aid Code TN)                                                                                                                                                                                                                                                                                           | 1-2    |
| TANF NEON Two Parent (One or B                                       | oth Incapacita              | ted) Household Statistics & Expenditures (Aid Code TN1)                                                                                                                                                                                                                                                   | 3-4    |
| TANF NEON Two Parent Househol                                        | d Statistics & E            | Expenditures (Aid Code TN2)                                                                                                                                                                                                                                                                               | 5-6    |
| TANF (Child Only) Non-Needy Rela                                     | tive Caregiver              | s Household Statistics & Expenditures (Aid Code CON)                                                                                                                                                                                                                                                      | 7-8    |
| TANF (Child Only) Kinship Care Rel                                   | ative Caregive              | rs Household Statistics & Expenditures (Aid Code COK)                                                                                                                                                                                                                                                     | 9-10   |
| TANF (Child Only) TANF Children H                                    | lousehold Stat              | istics & Expenditures (Aid Code COA)                                                                                                                                                                                                                                                                      | 11-12  |
| TANF (Child Only) SSI Household S                                    | tatistics & Exp             | enditures (Aid Code COS)                                                                                                                                                                                                                                                                                  | 13-14  |
| TANF Temporary Household Statis                                      | tics & Expendi              | itures (Aid Code TP)                                                                                                                                                                                                                                                                                      | 15-16  |
| TANF Loan Household Statistics &                                     | Expenditures                | (Aid Code TL)                                                                                                                                                                                                                                                                                             | 17-18  |
| TANF Self Sufficiency Grant House                                    | hold Statistics             | & Expenditures (Aid Code SG)                                                                                                                                                                                                                                                                              | 19-20  |
| Adult Med (Previously TANF Med)<br>(Aid Codes TR, PM, CH, AM, SN, EN |                             | mptive Eligibility Statistics<br>OBRA "5", AM1, CA, CH1, EM2, EM8)                                                                                                                                                                                                                                        | 21-21b |
| Total TANF Cash Statistics (Aid Cod                                  | les CON, COK,               | COA, COS, SG, TL, TN, TN1, TN2, TP)                                                                                                                                                                                                                                                                       | 22-23  |
| Total TANF Cash and Medicaid Sta                                     | tistics (All Aid<br>GRAPHS: | Codes)<br>TANF Recipints Percentage Change SFY09 Average - SFY19YTD Average & OCT 2017 - OCT 2018<br>TANF Recipients (Bar Graph) SFY09 - SFY19YTD - OCTOBER 2018<br>TANF Recipients (Area Graph) SFY09 - SFY19YTD - OCTOBER 2018<br>Adult Med & ACA (Previously TANF Med) SFY09 - SFY19YTD - OCTOBER 2018 | 24-24d |
| PWC (Aid Code CH)                                                    | GRAPH:                      | PWC (Formerly CHAP) Recipients SFY09 - SFY19YTD - OCTOBER 2018                                                                                                                                                                                                                                            | 25-25a |