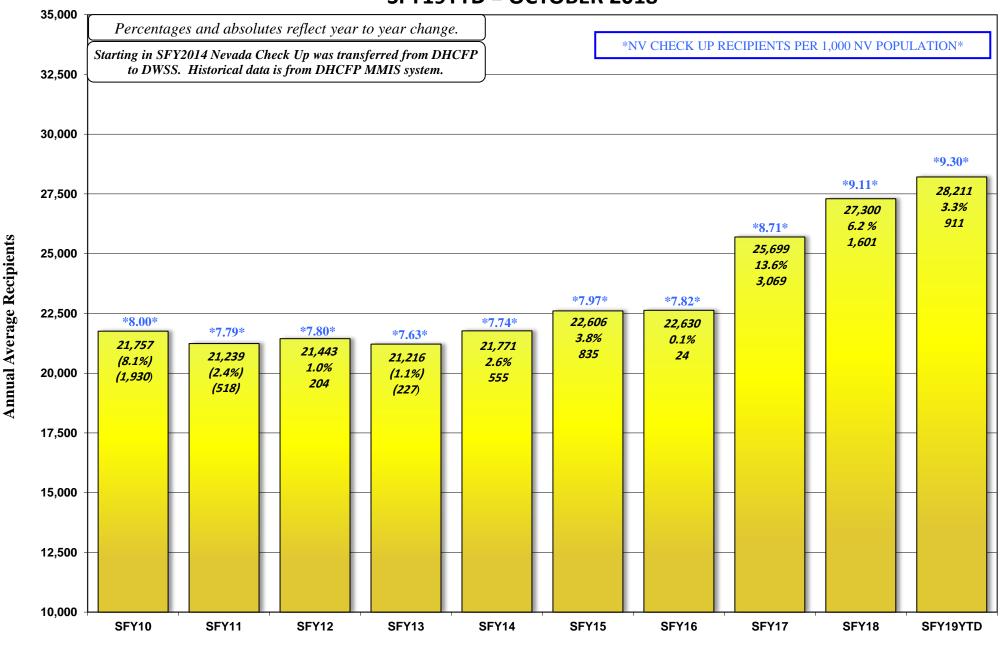

# SUBJECT: OCTOBER 2018 WELFARE CASELOAD SUMMARY

The following is a comparison of the changes in the Division of Welfare and Supportive Services' caseload:

| PROGRAM                                  | CHANGE<br>FROM PRIOR<br>MONTH | CHANGE<br>FROM SAME MONTH<br>ONE YEAR AGO | CHANGE<br>SFY18 AVE/MO TO<br>SFY19 AVE/MO |
|------------------------------------------|-------------------------------|-------------------------------------------|-------------------------------------------|
| October                                  |                               |                                           |                                           |
| TANF CASH GRANT                          | 1.63%                         | -10.58%                                   | -7.09%                                    |
| RECIPIENTS                               | 384                           | (2,824)                                   | (1,825)                                   |
| October                                  |                               |                                           |                                           |
| OTHER MAGI/ACA MED ONLY                  | -0.00%                        | 1.11%                                     | 0.59%                                     |
| <b>RECIPIENTS. (PREVIOUSLY TANF MED)</b> | (11)                          | 3,138                                     | 1,677                                     |
| October                                  |                               |                                           |                                           |
| PWC RECIPIENTS (Formally CHAP)           | -0.31%                        | 0.30%                                     | 0.70%                                     |
| (Without Retro)                          | (797)                         | 776                                       | 1,796                                     |
| October                                  |                               |                                           |                                           |
| AGED CASES                               | 0.76%                         | 4.98%                                     | 3.26%                                     |
| (Without Retro)                          | 103                           | 646                                       | 426                                       |
| October                                  |                               |                                           |                                           |
| DISABLED CASES                           | 0.64%                         | 0.84%                                     | 0.47%                                     |
| (Without Retro)                          | 267                           | 354                                       | 198                                       |
| October                                  |                               |                                           |                                           |
| MEDICAID ELIGIBLES                       | -0.06%                        | 1.20%                                     | 0.93%                                     |
| (Without Retro)                          | (425)                         | 7,843                                     | 6,086                                     |
| October                                  |                               |                                           |                                           |
| NV CHECKUP                               | 0.42%                         | 2.29%                                     | 3.34%                                     |
| RECIPIENTS                               | 117                           | 629                                       | 911                                       |
| September                                |                               |                                           |                                           |
| SNAP                                     | -0.61%                        | -1.32%                                    | -0.52%                                    |
| PERSONS                                  | (2,685)                       | (5,844)                                   | (2,302)                                   |

| MONTH             | TANF GRANT | %      | SNAP         | %      | MED ELIGIBLES | %      | NV CHECKUP | %      |
|-------------------|------------|--------|--------------|--------|---------------|--------|------------|--------|
|                   | RECIPS     | CHANGE | PART PERSONS | CHANGE | W/O RETRO     | CHANGE | RECIPS     | CHANGE |
| October 17        | 26,701     | 0.00%  | 443,318      | 0.00%  | 652,613       | 0.00%  | 27,515     | 0.00%  |
| November          | 26,787     | 0.32%  | 442,936      | -0.09% | 651,756       | -0.13% | 27,372     | -0.52% |
| December          | 26,434     | -1.32% | 440,988      | -0.44% | 653,456       | 0.26%  | 26,842     | -1.94% |
| January           | 26,828     | 1.49%  | 441,924      | 0.21%  | 657,620       | 0.64%  | 27,314     | 1.76%  |
| February          | 26,330     | -1.86% | 440,064      | -0.42% | 657,515       | -0.02% | 27,825     | 1.87%  |
| March             | 24,934     | -5.30% | 438,838      | -0.28% | 657,751       | 0.04%  | 27,893     | 0.24%  |
| April             | 24,848     | -0.34% | 438,624      | -0.05% | 659,505       | 0.27%  | 27,713     | -0.65% |
| May               | 24,907     | 0.24%  | 438,055      | -0.13% | 659,677       | 0.03%  | 27,813     | 0.36%  |
| June 18           | 23,815     | -4.38% | 439,369      | 0.30%  | 659,387       | -0.04% | 27,406     | -1.46% |
| July 18           | 23,902     | 0.37%  | 438,216      | -0.26% | 660,791       | 0.21%  | 28,066     | 2.41%  |
| August            | 24,401     | 2.09%  | 439,822      | 0.37%  | 661,988       | 0.18%  | 28,608     | 1.93%  |
| September         | 23,493     | -3.72% | 437,137      | -0.61% | 660,881       | -0.17% | 28,027     | -2.03% |
| October 18        | 23,877     | 1.63%  |              |        | 660,456       | -0.06% | 28,144     | 0.42%  |
|                   |            |        |              |        |               |        |            |        |
| Oct 17-Oct 18 Avg | 25,174     | -0.90% | 439,941      | -0.13% | 657,954       | 0.10%  | 27,734     | 0.20%  |