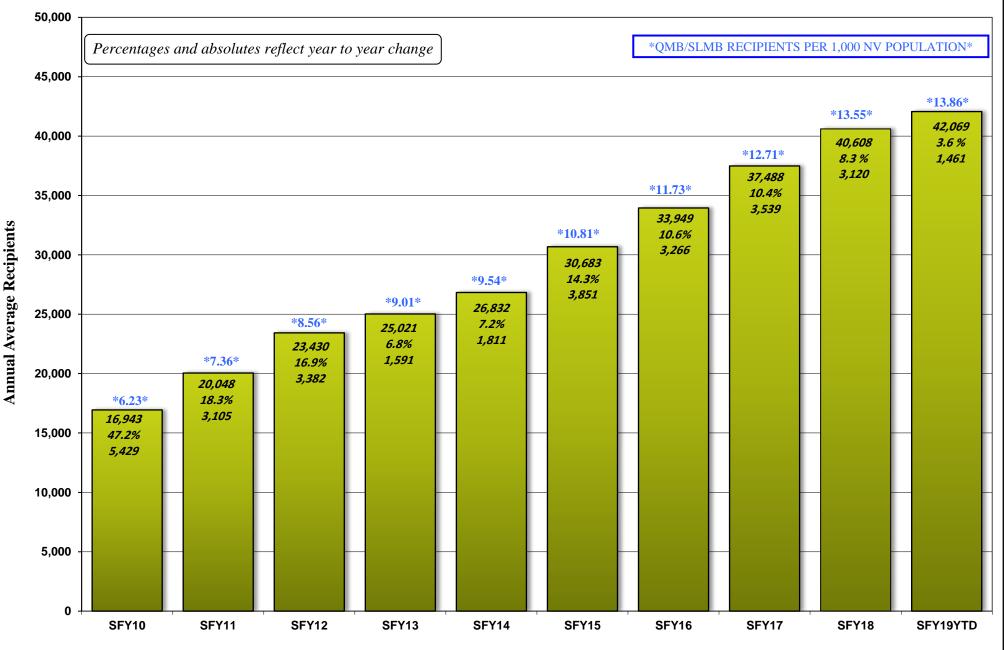

# November 19, 2018 CASELOAD MEETING

| PROGRAM<br>Aged (Aid Codes EM1, IN1, SI1, PK1, AD1, SU1, WB1, GC1, SS1, WS1)<br>GRAPH: Aged Recipients SFY09 - SFY19YTD                   | <u><b>PAGE</b></u><br>26-26a |
|-------------------------------------------------------------------------------------------------------------------------------------------|------------------------------|
| Blind (Aid Codes EM3, IN3, SI3, PK3, AD3, WW3, WS3, SU3, KB3, WB3, GC3, SS3)                                                              | 27                           |
| Disabled (Aid Codes EM9, IN9, SI9, PK9, AD9, WW9, WS9, SU9, KB9, WB9, GC9, SS9)<br>GRAPH: Blind/Disabled Recipients SFY09 - SFY19YTD      | 28-28a                       |
| MAABD (Total of Aged, Blind & Disabled)                                                                                                   | 29                           |
| HCBW (DWSS & DHCFP) (Aid Codes, AL1, HC1, HD1, HG1, HR1, HD3, HG3, HR3, HD9, HR9)                                                         | 30                           |
| QMB (Aid Codes QM1, QM3, QM9)                                                                                                             | 31                           |
| SLMB with QI (Aid codes SL1, QI1, SL3, QI3, SL9, QI9)<br>GRAPH: QMB & SLMB RECIPIENTS SFY09 - SFY19YTD                                    | 32-32a                       |
| HIWA (Aid Code WY9)                                                                                                                       | 33                           |
| County Match (Aid Codes CM1, CM3, CM9)<br>GRAPH: County Match Recipients SFY09 - SFY19YTD                                                 | 34-34a                       |
| Child Welfare GRAPH: Child Welfare Recipients SFY09 - SFY19YTD                                                                            | 35-35a                       |
| Supplemental Nutrition Assistance Program (SNAP)<br>GRAPHS: SNAP RECIPIENTS SFY09 - SFY19YTD<br>SNAP Participating Cases SFY09 - SFY19YTD | 36-36b                       |
| Checkup (Aid Code NC)<br>GRAPHS: Checkup Recipients SFY09 - SFY19YTD                                                                      | 37-37a                       |
| TANF, SNAP, Medicaid Recipients and Unemployment Comparison SFY09 - SFY19YTD Graph                                                        | 38                           |