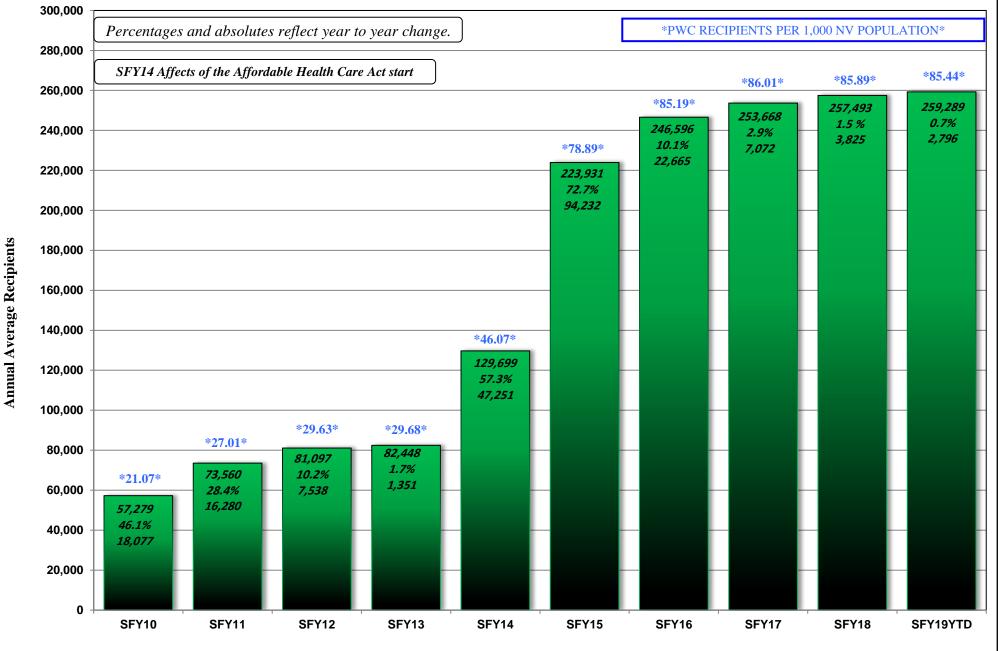

# November 19, 2018 CASELOAD MEETING

| <u>PROGRAM</u>                                                       |                             |                                                                                                                                                                                                                                                                                                           | PAGE   |
|----------------------------------------------------------------------|-----------------------------|-----------------------------------------------------------------------------------------------------------------------------------------------------------------------------------------------------------------------------------------------------------------------------------------------------------|--------|
| TANF NEON Household Statistics &                                     | & Expenditures              | s (Aid Code TN)                                                                                                                                                                                                                                                                                           | 1-2    |
| TANF NEON Two Parent (One or B                                       | oth Incapacita              | ted) Household Statistics & Expenditures (Aid Code TN1)                                                                                                                                                                                                                                                   | 3-4    |
| TANF NEON Two Parent Househol                                        | d Statistics & E            | Expenditures (Aid Code TN2)                                                                                                                                                                                                                                                                               | 5-6    |
| TANF (Child Only) Non-Needy Rela                                     | tive Caregiver              | s Household Statistics & Expenditures (Aid Code CON)                                                                                                                                                                                                                                                      | 7-8    |
| TANF (Child Only) Kinship Care Rel                                   | ative Caregive              | rs Household Statistics & Expenditures (Aid Code COK)                                                                                                                                                                                                                                                     | 9-10   |
| TANF (Child Only) TANF Children H                                    | lousehold Stat              | istics & Expenditures (Aid Code COA)                                                                                                                                                                                                                                                                      | 11-12  |
| TANF (Child Only) SSI Household S                                    | tatistics & Exp             | enditures (Aid Code COS)                                                                                                                                                                                                                                                                                  | 13-14  |
| TANF Temporary Household Statis                                      | tics & Expendi              | itures (Aid Code TP)                                                                                                                                                                                                                                                                                      | 15-16  |
| TANF Loan Household Statistics &                                     | Expenditures                | (Aid Code TL)                                                                                                                                                                                                                                                                                             | 17-18  |
| TANF Self Sufficiency Grant House                                    | hold Statistics             | & Expenditures (Aid Code SG)                                                                                                                                                                                                                                                                              | 19-20  |
| Adult Med (Previously TANF Med)<br>(Aid Codes TR, PM, CH, AM, SN, EN |                             | mptive Eligibility Statistics<br>OBRA "5", AM1, CA, CH1, EM2, EM8)                                                                                                                                                                                                                                        | 21-21b |
| Total TANF Cash Statistics (Aid Cod                                  | les CON, COK,               | COA, COS, SG, TL, TN, TN1, TN2, TP)                                                                                                                                                                                                                                                                       | 22-23  |
| Total TANF Cash and Medicaid Sta                                     | tistics (All Aid<br>GRAPHS: | Codes)<br>TANF Recipints Percentage Change SFY09 Average - SFY19YTD Average & OCT 2017 - OCT 2018<br>TANF Recipients (Bar Graph) SFY09 - SFY19YTD - OCTOBER 2018<br>TANF Recipients (Area Graph) SFY09 - SFY19YTD - OCTOBER 2018<br>Adult Med & ACA (Previously TANF Med) SFY09 - SFY19YTD - OCTOBER 2018 | 24-24d |
| PWC (Aid Code CH)                                                    | GRAPH:                      | PWC (Formerly CHAP) Recipients SFY09 - SFY19YTD - OCTOBER 2018                                                                                                                                                                                                                                            | 25-25a |