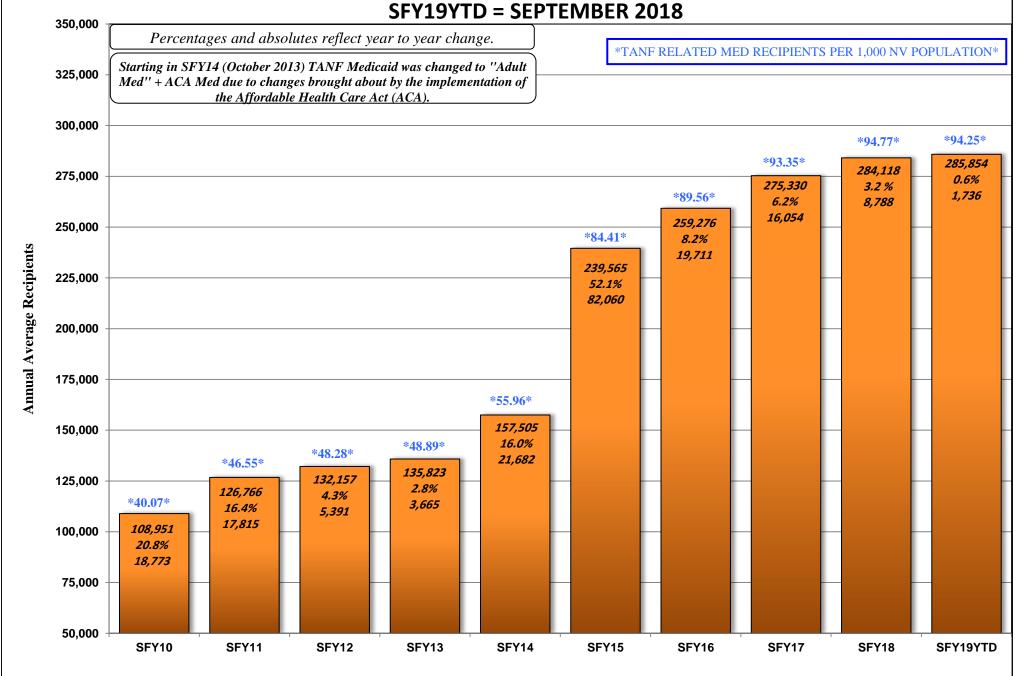

### SUBJECT: SEPTEMBER 2018 WELFARE CASELOAD SUMMARY

The following is a comparison of the changes in the Division of Welfare and Supportive Services' caseload:

| PROGRAM                           | CHANGE<br>FROM PRIOR<br>MONTH | CHANGE<br>FROM SAME MONTH<br>ONE YEAR AGO | CHANGE<br>SFY18 AVE/MO TO<br>SFY19 AVE/MO |
|-----------------------------------|-------------------------------|-------------------------------------------|-------------------------------------------|
| September                         |                               |                                           |                                           |
| TANF CASH GRANT                   | -3.72%                        | -9.68%                                    | -7.04%                                    |
| RECIPIENTS                        | (908)                         | (2,519)                                   | (1,812)                                   |
| September                         |                               |                                           |                                           |
| OTHER MAGI/ACA MED ONLY           | -0.10%                        | 1.38%                                     | 0.61%                                     |
| RECIPIENTS. (PREVIOUSLY TANF MED) | (287)                         | 3,888                                     | 1,737                                     |
| September                         |                               |                                           |                                           |
| PWC RECIPIENTS (Formally CHAP)    | -0.43%                        | 0.75%                                     | 0.82%                                     |
| (Without Retro)                   | (1,130)                       | 1,921                                     | 2,104                                     |
| September                         |                               |                                           |                                           |
| AGED CASES                        | 0.38%                         | 6.59%                                     | 2.95%                                     |
| (Without Retro)                   | 51                            | 835                                       | 385                                       |
| September                         |                               |                                           |                                           |
| DISABLED CASES                    | 0.05%                         | 207.22%                                   | 0.30%                                     |
| (Without Retro)                   | 22                            | 28,316                                    | 125                                       |
| September                         |                               |                                           |                                           |
| MEDICAID ELIGIBLES                | -0.18%                        | 1.66%                                     | 0.96%                                     |
| (Without Retro)                   | (1,190)                       | 10,808                                    | 6,257                                     |
| September                         |                               |                                           |                                           |
| NV CHECKUP                        | -2.03%                        | 4.05%                                     | 3.42%                                     |
| RECIPIENTS                        | (581)                         | 1,092                                     | 934                                       |
| August                            |                               |                                           |                                           |
| SNAP                              | 0.37%                         | -0.69%                                    | -0.38%                                    |
| PERSONS                           | 1,606                         | (3,040)                                   | (1,675)                                   |