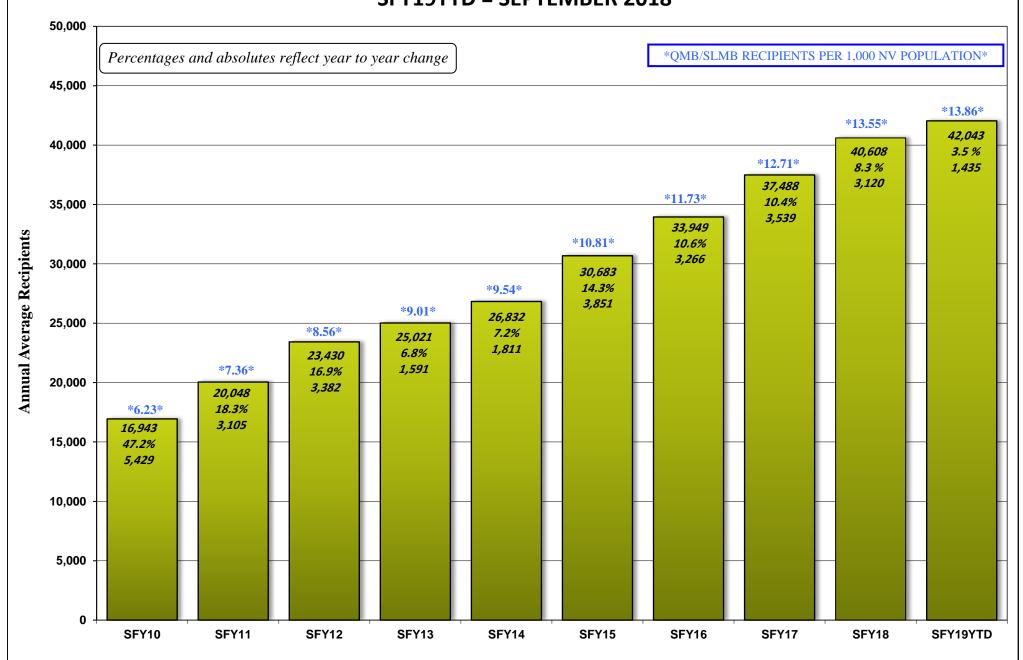

#### **OCTOBER 15, 2018 CASELOAD MEETING**

| PROGRAM Aged (Aid Codes EM1, IN1, SI1, PK1, A | AD1, SU1, WB<br>GRAPH:    | L, GC1, SS1, WS1)<br>Aged Recipients SFY09 - SFY19YTD                         | <u>PAGE</u><br>26-26a |  |
|-----------------------------------------------|---------------------------|-------------------------------------------------------------------------------|-----------------------|--|
| Blind (Aid Codes EM3, IN3, SI3, PK3, A        | ND3, WW3, W               | S3, SU3, KB3, WB3, GC3, SS3)                                                  | 27                    |  |
| Disabled (Aid Codes EM9, IN9, SI9, PK         | 9, AD9, WW9<br>GRAPH:     | , WS9, SU9, KB9, WB9, GC9, SS9)<br>Blind/Disabled Recipients SFY09 - SFY19YTD | 28-28a                |  |
| MAABD (Total of Aged, Blind & Disabl          | led)                      |                                                                               | 29                    |  |
| HCBW (DWSS & DHCFP) (Aid Codes, A             | AL1, HC1, HD1             | , HG1, HR1, HD3, HG3, HR3, HD9, HR9)                                          | 30                    |  |
| QMB (Aid Codes QM1, QM3, QM9)                 |                           |                                                                               | 31                    |  |
| SLMB with QI (Aid codes SL1, QI1, SL3         | B, QI3, SL9, QI<br>GRAPH: | 9)<br>QMB & SLMB RECIPIENTS SFY09 - SFY19YTD                                  | 32-32a                |  |
| HIWA (Aid Code WY9)                           |                           |                                                                               | 33                    |  |
| County Match (Aid Codes CM1, CM3,             | CM9)<br>GRAPH:            | County Match Recipients SFY09 - SFY19YTD                                      | 34-34a                |  |
| Child Welfare                                 | GRAPH:                    | Child Welfare Recipients SFY09 - SFY19YTD                                     | 35-35a                |  |
| Supplemental Nutrition Assistance Pr          | ogram (SNAP<br>GRAPHS:    | SNAP RECIPIENTS SFY09 - SFY19YTD<br>SNAP Participating Cases SFY09 - SFY19YTD | 36-36b                |  |
| Checkup (Aid Code NC)                         | GRAPHS:                   | Checkup Recipients SFY09 - SFY19YTD                                           | 37-37a                |  |
| TANF, SNAP, Medicaid Recipients and Unen      | nployment Com             | parison SFY09 - SFY19YTD Graph                                                | 38                    |  |