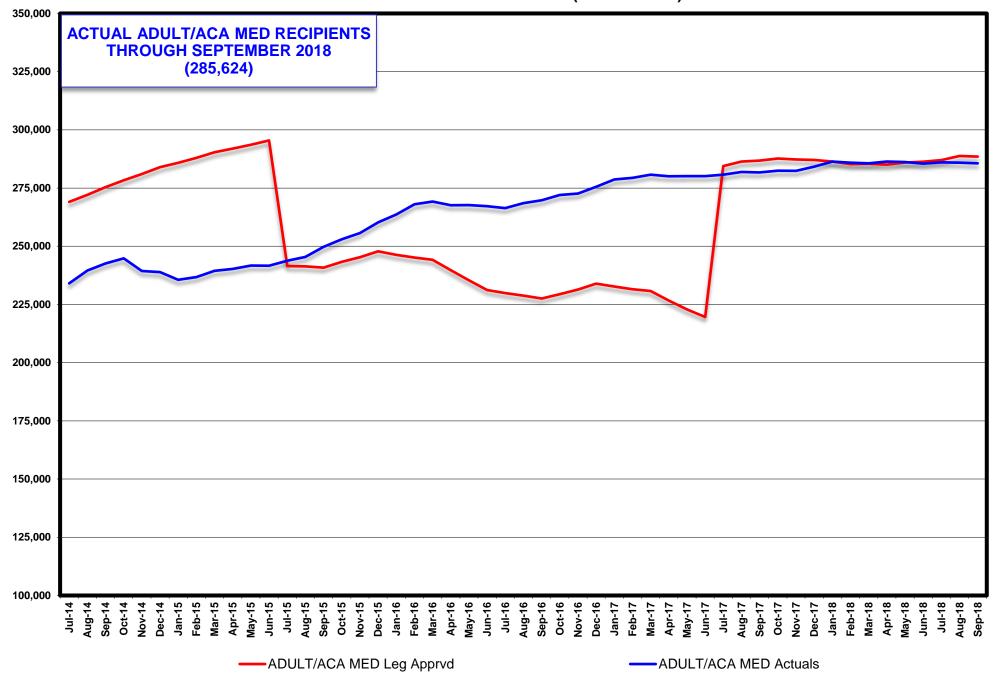

### SUBJECT: SEPTEMBER 2018 WELFARE CASELOAD SUMMARY

The following is a comparison of the changes in the Division of Welfare and Supportive Services' caseload:

| PROGRAM                           | CHANGE<br>FROM PRIOR<br>MONTH | CHANGE<br>FROM SAME MONTH<br>ONE YEAR AGO | CHANGE<br>SFY18 AVE/MO TO<br>SFY19 AVE/MO |
|-----------------------------------|-------------------------------|-------------------------------------------|-------------------------------------------|
| September                         |                               |                                           |                                           |
| TANF CASH GRANT                   | -3.72%                        | -9.68%                                    | -7.04%                                    |
| RECIPIENTS                        | (908)                         | (2,519)                                   | (1,812)                                   |
| September                         |                               |                                           |                                           |
| OTHER MAGI/ACA MED ONLY           | -0.10%                        | 1.38%                                     | 0.61%                                     |
| RECIPIENTS. (PREVIOUSLY TANF MED) | (287)                         | 3,888                                     | 1,737                                     |
| September                         |                               |                                           |                                           |
| PWC RECIPIENTS (Formally CHAP)    | -0.43%                        | 0.75%                                     | 0.82%                                     |
| (Without Retro)                   | (1,130)                       | 1,921                                     | 2,104                                     |
| September                         |                               |                                           |                                           |
| AGED CASES                        | 0.38%                         | 6.59%                                     | 2.95%                                     |
| (Without Retro)                   | 51                            | 835                                       | 385                                       |
| September                         |                               |                                           |                                           |
| DISABLED CASES                    | 0.05%                         | 207.22%                                   | 0.30%                                     |
| (Without Retro)                   | 22                            | 28,316                                    | 125                                       |
| September                         |                               |                                           |                                           |
| MEDICAID ELIGIBLES                | -0.18%                        | 1.66%                                     | 0.96%                                     |
| (Without Retro)                   | (1,190)                       | 10,808                                    | 6,257                                     |
| September                         |                               |                                           |                                           |
| NV CHECKUP                        | -2.03%                        | 4.05%                                     | 3.42%                                     |
| RECIPIENTS                        | (581)                         | 1,092                                     | 934                                       |
| August                            |                               |                                           |                                           |
| SNAP                              | 0.37%                         | -0.69%                                    | -0.38%                                    |
| PERSONS                           | 1,606                         | (3,040)                                   | (1,675)                                   |