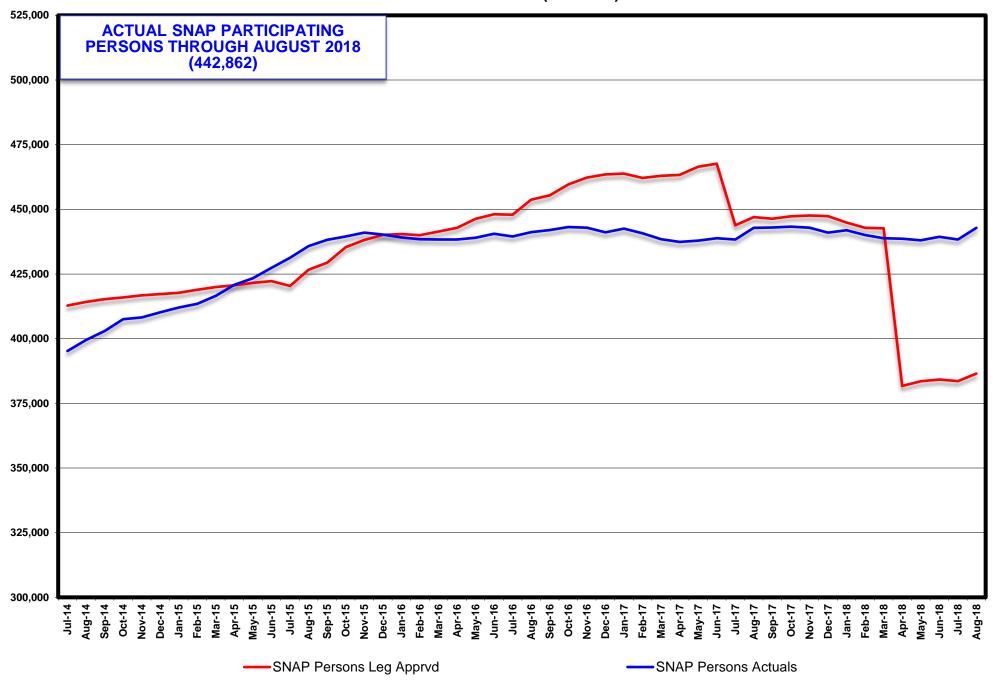

The following is a summary of caseload numbers for current month, last month and one year ago:

| MONTH             | TANF GRANT | %      | SNAP         | %      | MED ELIGIBLES | %      | NV CHECKUP | %      |
|-------------------|------------|--------|--------------|--------|---------------|--------|------------|--------|
| WONT              | RECIPS     | CHANGE | PART PERSONS | CHANGE | W/O RETRO     | CHANGE | RECIPS     | CHANGE |
| September 17      | 26,012     | 0.00%  | 442,981      | 0.00%  | 650,002       | 0.00%  | 26,935     | 0.00%  |
| October           | 26,701     | 2.65%  | 443,318      | 0.08%  | 652,613       | 0.40%  | 27,515     | 2.15%  |
| November          | 26,787     | 0.32%  | 442,936      | -0.09% | 651,756       | -0.13% | 27,372     | -0.52% |
| December          | 26,434     | -1.32% | 440,988      | -0.44% | 653,456       | 0.26%  | 26,842     | -1.94% |
| January           | 26,828     | 1.49%  | 441,924      | 0.21%  | 657,620       | 0.64%  | 27,314     | 1.76%  |
| February          | 26,330     | -1.86% | 440,064      | -0.42% | 657,515       | -0.02% | 27,825     | 1.87%  |
| March             | 24,934     | -5.30% | 438,838      | -0.28% | 657,751       | 0.04%  | 27,893     | 0.24%  |
| April             | 24,848     | -0.34% | 438,624      | -0.05% | 659,505       | 0.27%  | 27,713     | -0.65% |
| May               | 24,907     | 0.24%  | 438,055      | -0.13% | 659,677       | 0.03%  | 27,813     | 0.36%  |
| June 18           | 23,815     | -4.38% | 439,369      | 0.30%  | 659,387       | -0.04% | 27,406     | -1.46% |
| July 18           | 23,902     | 0.37%  | 438,216      | -0.26% | 660,791       | 0.21%  | 28,066     | 2.41%  |
| August            | 24,401     | 2.09%  | 439,822      | 0.37%  | 662,000       | 0.18%  | 28,608     | 1.93%  |
| September 18      | 23,493     | -3.72% |              |        | 660,810       | -0.18% | 28,027     | -2.03% |
|                   |            |        |              |        |               |        |            |        |
| Sep 17-Sep 18 Avg | 25,338     | -0.81% | 440,428      | -0.06% | 657,145       | 0.14%  | 27,641     | 0.34%  |