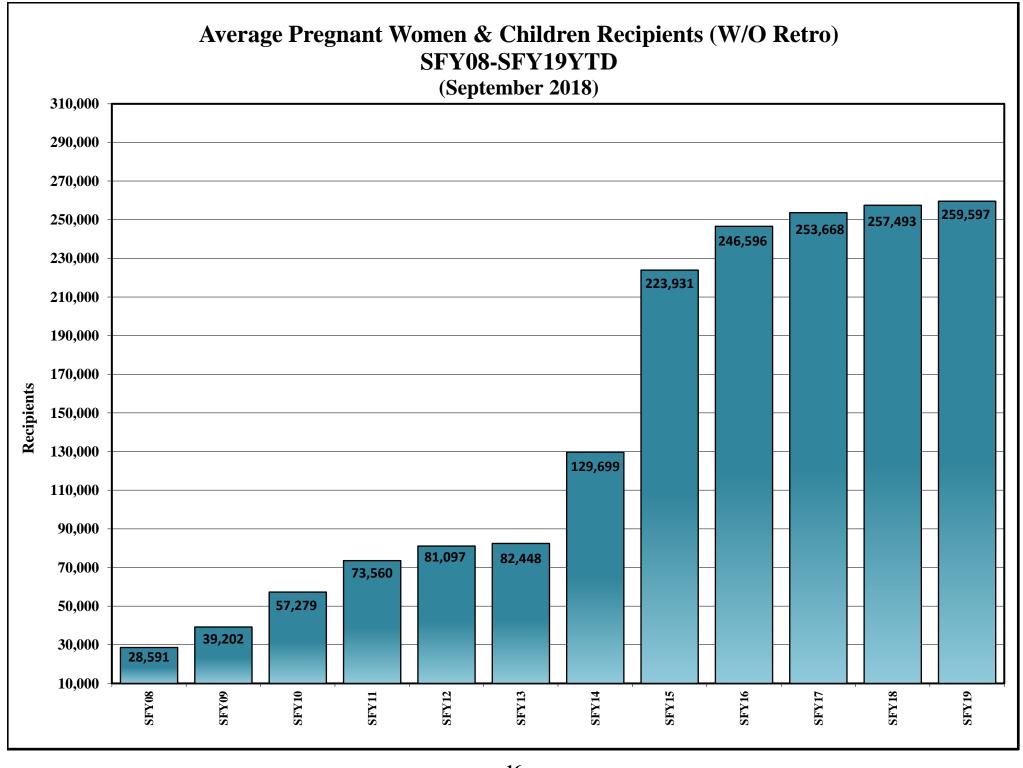

### SUBJECT: SEPTEMBER 2018 WELFARE CASELOAD SUMMARY

The following is a comparison of the changes in the Division of Welfare and Supportive Services' caseload:

| PROGRAM                           | CHANGE<br>FROM PRIOR<br>MONTH | CHANGE<br>FROM SAME MONTH<br>ONE YEAR AGO | CHANGE<br>SFY18 AVE/MO TO<br>SFY19 AVE/MO |
|-----------------------------------|-------------------------------|-------------------------------------------|-------------------------------------------|
| September                         |                               |                                           |                                           |
| TANF CASH GRANT                   | -3.72%                        | -9.68%                                    | -7.04%                                    |
| RECIPIENTS                        | (908)                         | (2,519)                                   | (1,812)                                   |
| September                         |                               |                                           |                                           |
| OTHER MAGI/ACA MED ONLY           | -0.10%                        | 1.38%                                     | 0.61%                                     |
| RECIPIENTS. (PREVIOUSLY TANF MED) | (287)                         | 3,888                                     | 1,737                                     |
| September                         |                               |                                           |                                           |
| PWC RECIPIENTS (Formally CHAP)    | -0.43%                        | 0.75%                                     | 0.82%                                     |
| (Without Retro)                   | (1,130)                       | 1,921                                     | 2,104                                     |
| September                         |                               |                                           |                                           |
| AGED CASES                        | 0.38%                         | 6.59%                                     | 2.95%                                     |
| (Without Retro)                   | 51                            | 835                                       | 385                                       |
| September                         |                               |                                           |                                           |
| DISABLED CASES                    | 0.05%                         | 207.22%                                   | 0.30%                                     |
| (Without Retro)                   | 22                            | 28,316                                    | 125                                       |
| September                         |                               |                                           |                                           |
| MEDICAID ELIGIBLES                | -0.18%                        | 1.66%                                     | 0.96%                                     |
| (Without Retro)                   | (1,190)                       | 10,808                                    | 6,257                                     |
| September                         |                               |                                           |                                           |
| NV CHECKUP                        | -2.03%                        | 4.05%                                     | 3.42%                                     |
| RECIPIENTS                        | (581)                         | 1,092                                     | 934                                       |
| August                            |                               |                                           |                                           |
| SNAP                              | 0.37%                         | -0.69%                                    | -0.38%                                    |
| PERSONS                           | 1,606                         | (3,040)                                   | (1,675)                                   |