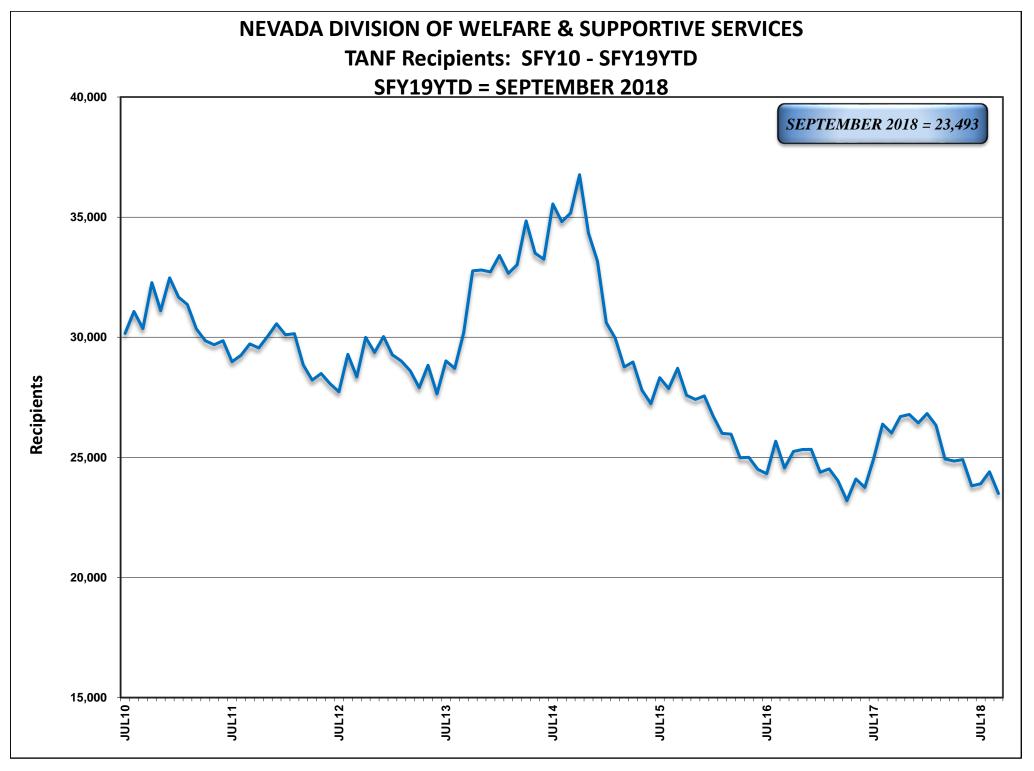

The following is a summary of caseload numbers for current month, last month and one year ago:

| MONTH             | TANF GRANT | %      | SNAP         | %      | MED ELIGIBLES | %      | NV CHECKUP | %      |
|-------------------|------------|--------|--------------|--------|---------------|--------|------------|--------|
| WONT              | RECIPS     | CHANGE | PART PERSONS | CHANGE | W/O RETRO     | CHANGE | RECIPS     | CHANGE |
| September 17      | 26,012     | 0.00%  | 442,981      | 0.00%  | 650,002       | 0.00%  | 26,935     | 0.00%  |
| October           | 26,701     | 2.65%  | 443,318      | 0.08%  | 652,613       | 0.40%  | 27,515     | 2.15%  |
| November          | 26,787     | 0.32%  | 442,936      | -0.09% | 651,756       | -0.13% | 27,372     | -0.52% |
| December          | 26,434     | -1.32% | 440,988      | -0.44% | 653,456       | 0.26%  | 26,842     | -1.94% |
| January           | 26,828     | 1.49%  | 441,924      | 0.21%  | 657,620       | 0.64%  | 27,314     | 1.76%  |
| February          | 26,330     | -1.86% | 440,064      | -0.42% | 657,515       | -0.02% | 27,825     | 1.87%  |
| March             | 24,934     | -5.30% | 438,838      | -0.28% | 657,751       | 0.04%  | 27,893     | 0.24%  |
| April             | 24,848     | -0.34% | 438,624      | -0.05% | 659,505       | 0.27%  | 27,713     | -0.65% |
| May               | 24,907     | 0.24%  | 438,055      | -0.13% | 659,677       | 0.03%  | 27,813     | 0.36%  |
| June 18           | 23,815     | -4.38% | 439,369      | 0.30%  | 659,387       | -0.04% | 27,406     | -1.46% |
| July 18           | 23,902     | 0.37%  | 438,216      | -0.26% | 660,791       | 0.21%  | 28,066     | 2.41%  |
| August            | 24,401     | 2.09%  | 439,822      | 0.37%  | 662,000       | 0.18%  | 28,608     | 1.93%  |
| September 18      | 23,493     | -3.72% |              |        | 660,810       | -0.18% | 28,027     | -2.03% |
|                   |            |        |              |        |               |        |            |        |
| Sep 17-Sep 18 Avg | 25,338     | -0.81% | 440,428      | -0.06% | 657,145       | 0.14%  | 27,641     | 0.34%  |