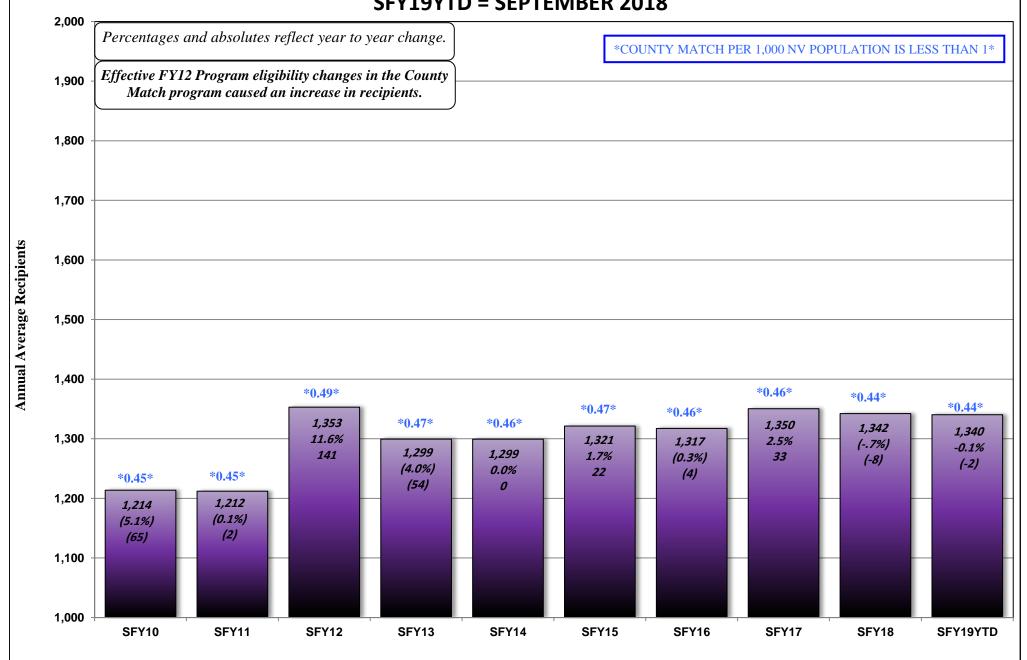

#### **OCTOBER 15, 2018 CASELOAD MEETING**

| PROGRAM Aged (Aid Codes EM1, IN1, SI1, PK1, A | AD1, SU1, WB<br>GRAPH:    | L, GC1, SS1, WS1)<br>Aged Recipients SFY09 - SFY19YTD                         | <u>PAGE</u><br>26-26a |  |
|-----------------------------------------------|---------------------------|-------------------------------------------------------------------------------|-----------------------|--|
| Blind (Aid Codes EM3, IN3, SI3, PK3, A        | ND3, WW3, W               | S3, SU3, KB3, WB3, GC3, SS3)                                                  | 27                    |  |
| Disabled (Aid Codes EM9, IN9, SI9, PK         | 9, AD9, WW9<br>GRAPH:     | , WS9, SU9, KB9, WB9, GC9, SS9)<br>Blind/Disabled Recipients SFY09 - SFY19YTD | 28-28a                |  |
| MAABD (Total of Aged, Blind & Disabl          | led)                      |                                                                               | 29                    |  |
| HCBW (DWSS & DHCFP) (Aid Codes, A             | AL1, HC1, HD1             | , HG1, HR1, HD3, HG3, HR3, HD9, HR9)                                          | 30                    |  |
| QMB (Aid Codes QM1, QM3, QM9)                 |                           |                                                                               | 31                    |  |
| SLMB with QI (Aid codes SL1, QI1, SL3         | B, QI3, SL9, QI<br>GRAPH: | 9)<br>QMB & SLMB RECIPIENTS SFY09 - SFY19YTD                                  | 32-32a                |  |
| HIWA (Aid Code WY9)                           |                           |                                                                               | 33                    |  |
| County Match (Aid Codes CM1, CM3,             | CM9)<br>GRAPH:            | County Match Recipients SFY09 - SFY19YTD                                      | 34-34a                |  |
| Child Welfare                                 | GRAPH:                    | Child Welfare Recipients SFY09 - SFY19YTD                                     | 35-35a                |  |
| Supplemental Nutrition Assistance Pr          | ogram (SNAP<br>GRAPHS:    | SNAP RECIPIENTS SFY09 - SFY19YTD<br>SNAP Participating Cases SFY09 - SFY19YTD | 36-36b                |  |
| Checkup (Aid Code NC)                         | GRAPHS:                   | Checkup Recipients SFY09 - SFY19YTD                                           | 37-37a                |  |
| TANF, SNAP, Medicaid Recipients and Unen      | nployment Com             | parison SFY09 - SFY19YTD Graph                                                | 38                    |  |