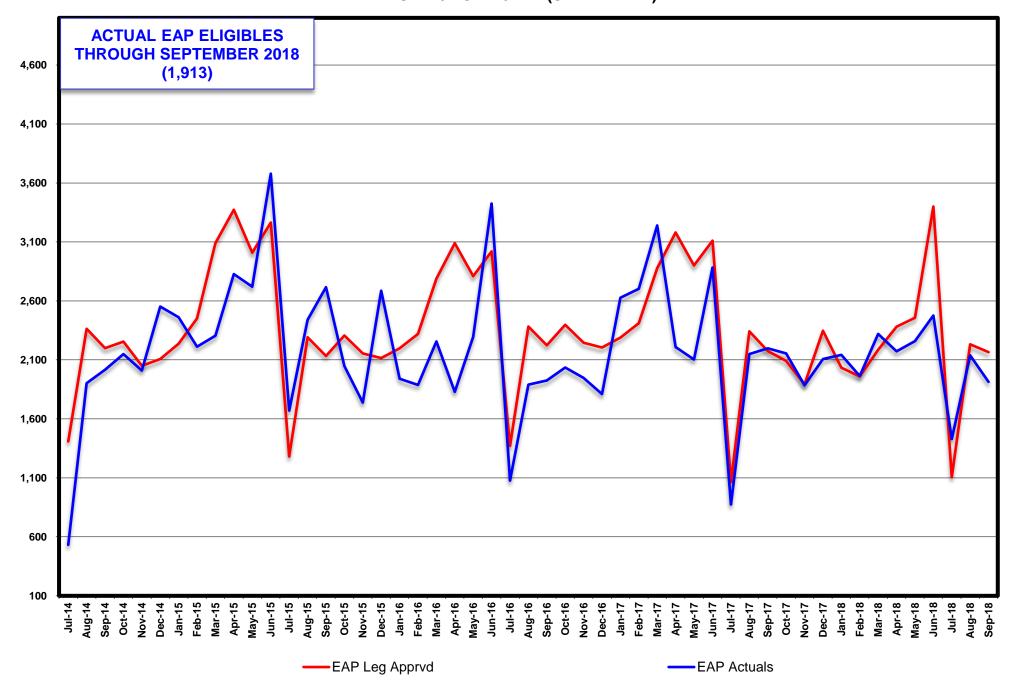

ary Report (by State Fiscal Year) | 28                 |

### TANF CASH RECIPIENTS LEG APPROVED COMPARED TO ACTUALS SFY15 - SFY19YTD (SEPTEMBER 2018)



### ADULT/ACA MED RECIPIENTS (PREVIOUSLY TANF MED) LEG APPROVED COMPARED TO ACTUALS SFY15 - SFY19YTD (SEPTEMBER)



#### MEDICAID RECIPIENTS (w/o NV Check up) LEG APPROVED COMPARED TO ACTUALS SFY15 - SFY19YTD (SEPTEMBER)



#### SUPPLEMENTAL NUTRITION ASSISTANCE PROGRAM (SNAP) PARTICIPATING PERSONS LEG APPROVED COMPARED TO ACTUALS SFY15 - SFY19YTD (AUGUST)



### CHILD CARE RECIPIENTS LEG APPROVED COMPARED TO ACTUALS SFY15 - SFY18YTD (JULY)



#### CHILD SUPPORT RECIPIENTS LEG APPROVED COMPARED TO ACTUALS SFY15 - SFY19YTD (SEPTEMBER)



#### ENERGY ASSISTANCE PROGRAM ELIGIBLES LEG APPROVED COMPARED TO ACTUALS SFY15 - SFY19YTD (SEPTEMBER)



#### **TANF RECIPIENT GROWTH ANALYSIS SFY16 - 19**

|                |              | Single Parent (T? | N)                           | Two          | Parent Incapacitate | ed (TN 1)                    |              | Two Parent (TN  | 2)                           | R            | delative Caregiver ( | CON)                         |              | Kinship (COK)   | )                            | TAN          | F Children Househo | old (COA)                    |
|----------------|--------------|-------------------|------------------------------|--------------|---------------------|------------------------------|--------------|-----------------|------------------------------|--------------|----------------------|------------------------------|--------------|-----------------|-----------