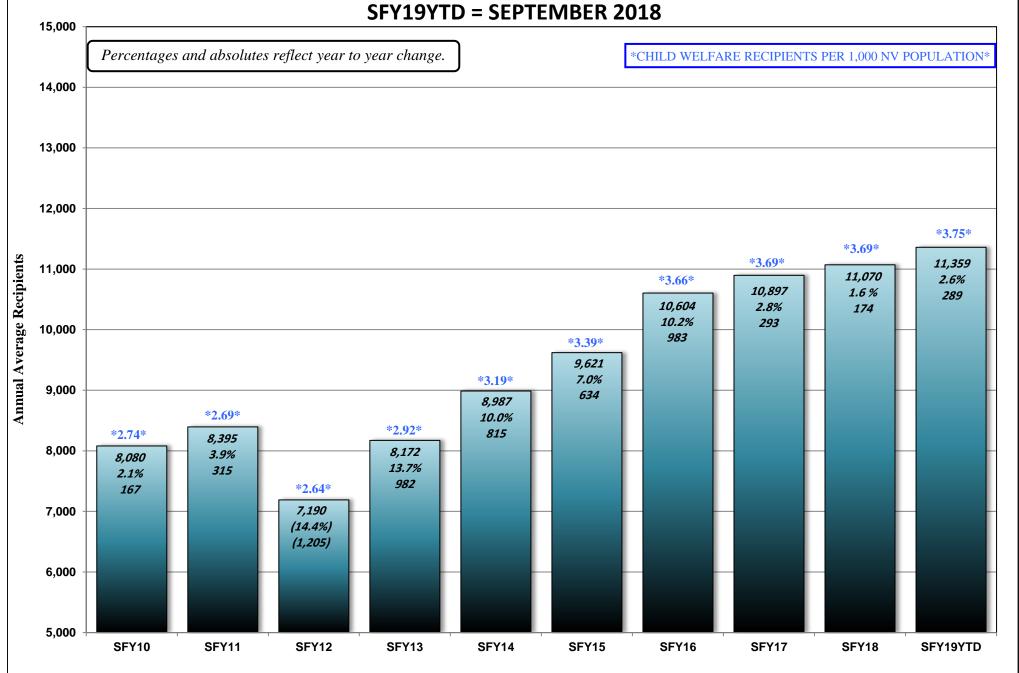

#### **OCTOBER 15, 2018 CASELOAD MEETING**

| PROGRAM Aged (Aid Codes EM1, IN1, SI1, PK1, A | AD1, SU1, WB<br>GRAPH:    | L, GC1, SS1, WS1)<br>Aged Recipients SFY09 - SFY19YTD                         | <u>PAGE</u><br>26-26a |  |
|-----------------------------------------------|---------------------------|-------------------------------------------------------------------------------|-----------------------|--|
| Blind (Aid Codes EM3, IN3, SI3, PK3, A        | ND3, WW3, W               | S3, SU3, KB3, WB3, GC3, SS3)                                                  | 27                    |  |
| Disabled (Aid Codes EM9, IN9, SI9, PK         | 9, AD9, WW9<br>GRAPH:     | , WS9, SU9, KB9, WB9, GC9, SS9)<br>Blind/Disabled Recipients SFY09 - SFY19YTD | 28-28a                |  |
| MAABD (Total of Aged, Blind & Disabl          | led)                      |                                                                               | 29                    |  |
| HCBW (DWSS & DHCFP) (Aid Codes, A             | AL1, HC1, HD1             | , HG1, HR1, HD3, HG3, HR3, HD9, HR9)                                          | 30                    |  |
| QMB (Aid Codes QM1, QM3, QM9)                 |                           |                                                                               | 31                    |  |
| SLMB with QI (Aid codes SL1, QI1, SL3         | B, QI3, SL9, QI<br>GRAPH: | 9)<br>QMB & SLMB RECIPIENTS SFY09 - SFY19YTD                                  | 32-32a                |  |
| HIWA (Aid Code WY9)                           |                           |                                                                               | 33                    |  |
| County Match (Aid Codes CM1, CM3,             | CM9)<br>GRAPH:            | County Match Recipients SFY09 - SFY19YTD                                      | 34-34a                |  |
| Child Welfare                                 | GRAPH:                    | Child Welfare Recipients SFY09 - SFY19YTD                                     | 35-35a                |  |
| Supplemental Nutrition Assistance Pr          | ogram (SNAP<br>GRAPHS:    | SNAP RECIPIENTS SFY09 - SFY19YTD<br>SNAP Participating Cases SFY09 - SFY19YTD | 36-36b                |  |
| Checkup (Aid Code NC)                         | GRAPHS:                   | Checkup Recipients SFY09 - SFY19YTD                                           | 37-37a                |  |
| TANF, SNAP, Medicaid Recipients and Unen      | nployment Com             | parison SFY09 - SFY19YTD Graph                                                | 38                    |  |