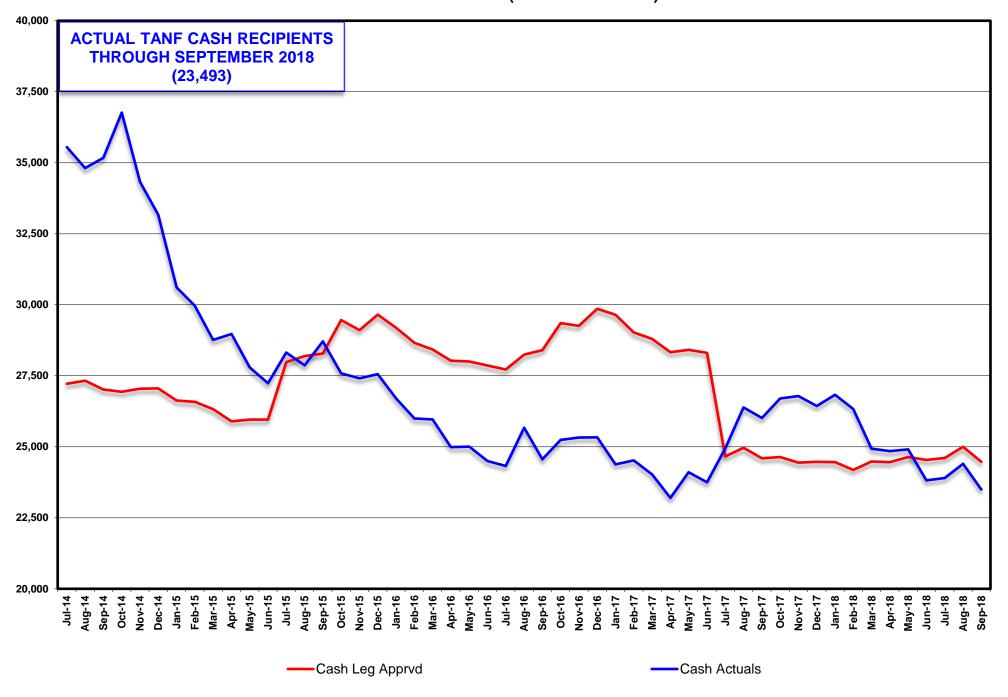

The following is a summary of caseload numbers for current month, last month and one year ago:

| MONTH             | TANF GRANT | %      | SNAP         | %      | MED ELIGIBLES | %      | NV CHECKUP | %      |
|-------------------|------------|--------|--------------|--------|---------------|--------|------------|--------|
| WONT              | RECIPS     | CHANGE | PART PERSONS | CHANGE | W/O RETRO     | CHANGE | RECIPS     | CHANGE |
| September 17      | 26,012     | 0.00%  | 442,981      | 0.00%  | 650,002       | 0.00%  | 26,935     | 0.00%  |
| October           | 26,701     | 2.65%  | 443,318      | 0.08%  | 652,613       | 0.40%  | 27,515     | 2.15%  |
| November          | 26,787     | 0.32%  | 442,936      | -0.09% | 651,756       | -0.13% | 27,372     | -0.52% |
| December          | 26,434     | -1.32% | 440,988      | -0.44% | 653,456       | 0.26%  | 26,842     | -1.94% |
| January           | 26,828     | 1.49%  | 441,924      | 0.21%  | 657,620       | 0.64%  | 27,314     | 1.76%  |
| February          | 26,330     | -1.86% | 440,064      | -0.42% | 657,515       | -0.02% | 27,825     | 1.87%  |
| March             | 24,934     | -5.30% | 438,838      | -0.28% | 657,751       | 0.04%  | 27,893     | 0.24%  |
| April             | 24,848     | -0.34% | 438,624      | -0.05% | 659,505       | 0.27%  | 27,713     | -0.65% |
| May               | 24,907     | 0.24%  | 438,055      | -0.13% | 659,677       | 0.03%  | 27,813     | 0.36%  |
| June 18           | 23,815     | -4.38% | 439,369      | 0.30%  | 659,387       | -0.04% | 27,406     | -1.46% |
| July 18           | 23,902     | 0.37%  | 438,216      | -0.26% | 660,791       | 0.21%  | 28,066     | 2.41%  |
| August            | 24,401     | 2.09%  | 439,822      | 0.37%  | 662,000       | 0.18%  | 28,608     | 1.93%  |
| September 18      | 23,493     | -3.72% |              |        | 660,810       | -0.18% | 28,027     | -2.03% |
|                   |            |        |              |        |               |        |            |        |
| Sep 17-Sep 18 Avg | 25,338     | -0.81% | 440,428      | -0.06% | 657,145       | 0.14%  | 27,641     | 0.34%  |