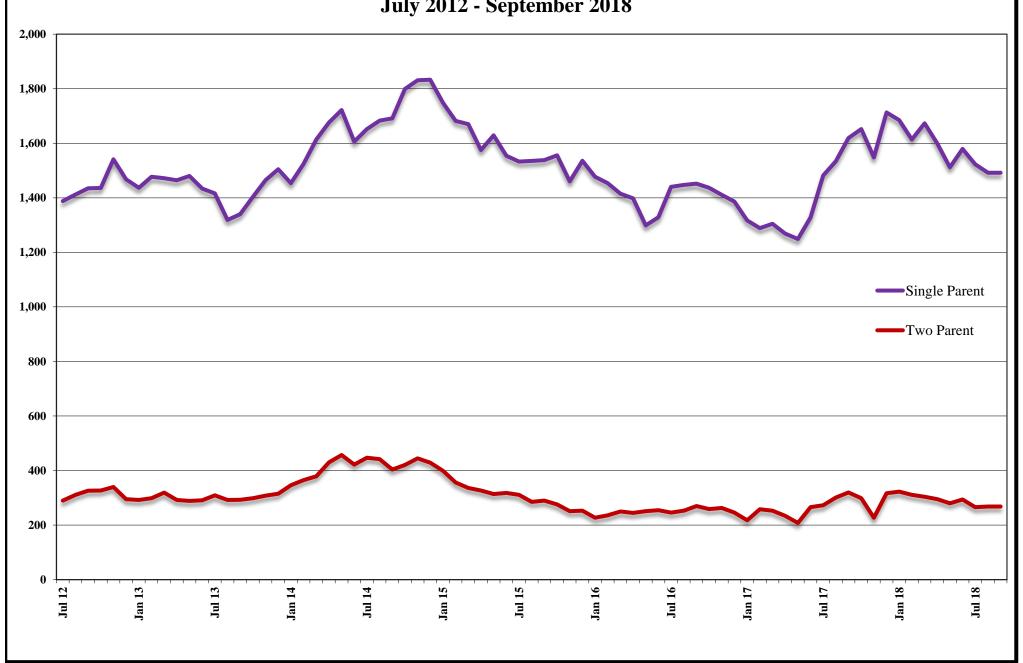

#### AID CODE: TN1

#### STATE FISCAL YEAR 2019

|             | (1) (2) |      | (3)                          |          |       |      | (4)                            |       |       |      | (5)     |       |       |      | (6)                                |                 |       |      | (7)                               |                  |       |      | (8)     |       |       |
|-------------|---------|------|------------------------------|----------|-------|------|--------------------------------|-------|-------|------|---------|-------|-------|------|------------------------------------|-----------------|-------|------|-----------------------------------|------------------|-------|------|---------|-------|-------|
|             |         | 1    | GROSS G<br>PAID WITH<br>HOUS | I PUBLIC |       |      | GROSS G<br>PAID WI<br>PUBLIC H | THOUT |       |      | TOTAL O |       |       |      | GRAI<br>CANCELL<br>WITH PU<br>HOUS | ATIONS<br>JBLIC |       |      | GRA<br>CANCELL<br>WITHOUT<br>HOUS | ATIONS<br>PUBLIC |       |      | TOTAL C |       |       |
| MONTH       |         | CASE | ADULT                        | CHILD    | RECIP | CASE | ADULT                          | CHILD | RECIP | CASE | ADULT   | CHILD | RECIP | CASE | ADULT                              | CHILD           | RECIP | CASE | ADULT                             | CHILD            | RECIP | CASE | ADULT   | CHILD | RECIP |
| Jul 18      |         | 7    | 13                           | 15       | 28    | 46   | 90                             | 94    | 184   | 53   | 103     | 109   | 212   | 0    | 0                                  | 0               | 0     | 0    | 0                                 | 0                | 0     | 0    | 0       | 0     | 0     |
| Aug         |         | 5    | 9                            | 11       | 20    | 49   | 90                             | 102   | 192   | 54   | 99      | 113   | 212   | 0    | 0                                  | 0               | 0     | 0    | 0                                 | 0                | 0     | 0    | 0       | 0     | 0     |
| Sep         |         | 2    | 4                            | 4        | 8     | 36   | 65                             | 81    | 146   | 38   | 69      | 85    | 154   | 0    | 0                                  | 0               | 0     | 0    | 0                                 | 0                | 0     | 0    | 0       | 0     | 0     |
| Oct         |         |      |                              |          |       |      |                                |       |       |      |         |       |       |      |                                    |                 |       |      |                                   |                  |       |      |         |       |       |
| Nov         |         |      |                              |          |       |      |                                |       |       |      |         |       |       |      |                                    |                 |       |      |                                   |                  |       |      |         |       |       |
| Dec         |         |      |                              |          |       |      |                                |       |       |      |         |       |       |      |                                    |                 |       |      |                                   |                  |       |      |         |       |       |
| Jan 19      |         |      |                              |          |       |      |                                |       |       |      |         |       |       |      |                                    |                 |       |      |                                   |                  |       |      |         |       |       |
| Feb         |         |      |                              |          |       |      |                                |       |       |      |         |       |       |      |                                    |                 |       |      |                                   |                  |       |      |         |       |       |
| Mar         |         |      |                              |          |       |      |                                |       |       |      |         |       |       |      |                                    |                 |       |      |                                   |                  |       |      |         |       |       |
| Apr         |         |      |                              |          |       |      |                                |       |       |      |         |       |       |      |                                    |                 |       |      |                                   |                  |       |      |         |       |       |
| May         |         |      |                              |          |       |      |                                |       |       |      |         |       |       |      |                                    |                 |       |      |                                   |                  |       |      |         |       |       |
| Jun         |         |      |                              |          |       |      |                                |       |       |      |         |       |       |      |                                    |                 |       |      |                                   |                  |       |      |         |       |       |
| SFY19 TOTAL |         | 14   | 26                           | 30       | 56    | 131  | 245                            | 277   | 522   | 145  | 271     | 307   | 578   | 0    | 0                                  | 0               | 0     | 0    | 0                                 | 0                | 0     | 0    | 0       | 0     | 0     |
| SFY19 AVG   |         | 5    | 9                            | 10       | 19    | 44   | 82                             | 92    | 174   | 48   | 90      | 102   | 193   | 0    | 0                                  | 0               | 0     | 0    | 0                                 | 0                | 0     | 0    | 0       | 0     | 0     |