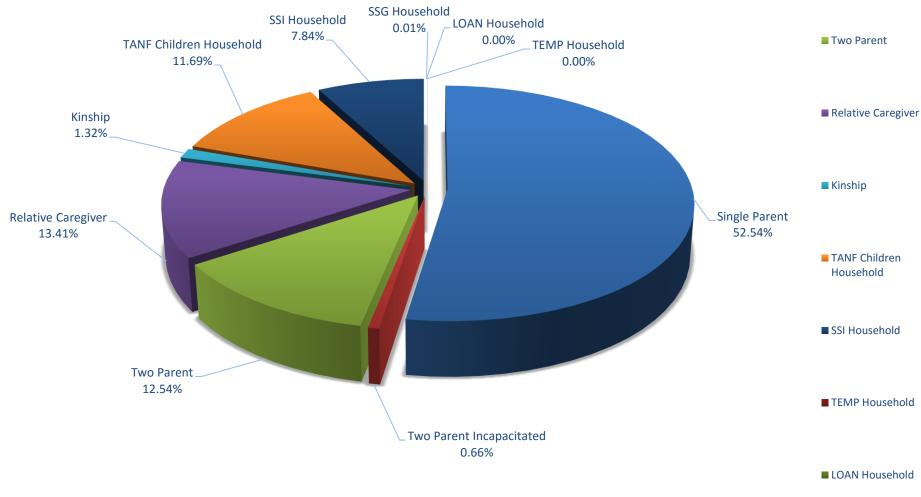

|                              |              |                              |
| Jun 19         |              |                    |                              |              |                 |                              |              |                 |                              |              |                 |                              |              |                              |
| SFY19 Average: | 1,862        | 7.78%              | -0.55%                       | 0            | 0.00%           | 0.00%                        | 0            | 0.00%           | 0.00%                        | 7            | 0.03%           | -8.10%                       | 23,932       | -0.42%                       |

### TANF RECIPIENT PERCENTAGES FOR MONTH OF SEPTEMBER 2018







■ SSG Household



■ Single Parent



#### TANF CASE TIME LIMIT STATISTICS REPORT

|                        |           | STARTING    |               | STARTING     | ENDING   |
|------------------------|-----------|-------------|---------------|--------------|----------|
|                        | ENDING    | IMMEDIATELY | ENDING        | IMMEDIATELY  | 60 MONTH |
|                        | FIRST     | AFTER FIRST | SECOND        | AFTER SECOND | LIFETIME |
| MONTH                  | 24 MONTHS | SITOUT      | 24 MONTHS     | SITOUT       | LIMIT    |
| SFY05 TOT<br>SFY05 AVG | 461<br>51 | 149<br>17   | 14<br>2       | 4            |          |
| SFY06 TOT              | 557       | 80          | 54            |              |          |
| SFY06 AVG              | 46        |