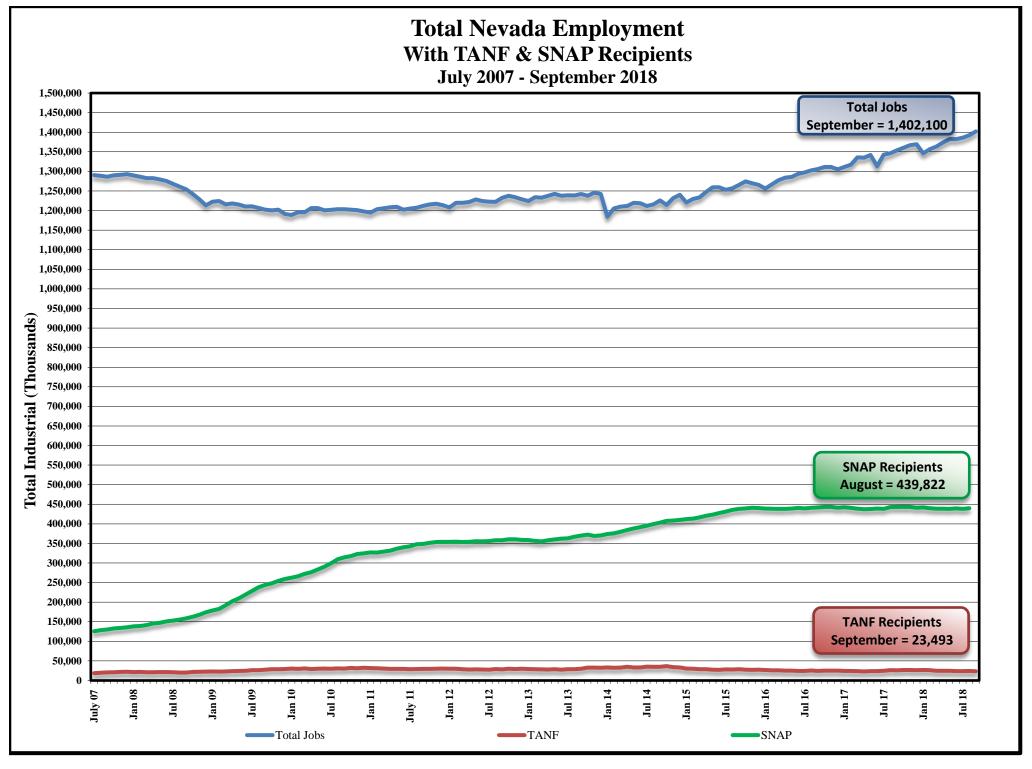

### SUBJECT: SEPTEMBER 2018 WELFARE CASELOAD SUMMARY

The following is a comparison of the changes in the Division of Welfare and Supportive Services' caseload:

| PROGRAM                           | CHANGE<br>FROM PRIOR<br>MONTH | CHANGE<br>FROM SAME MONTH<br>ONE YEAR AGO | CHANGE<br>SFY18 AVE/MO TO<br>SFY19 AVE/MO |
|-----------------------------------|-------------------------------|-------------------------------------------|-------------------------------------------|
| September                         |                               |                                           |                                           |
| TANF CASH GRANT                   | -3.72%                        | -9.68%                                    | -7.04%                                    |
| RECIPIENTS                        | (908)                         | (2,519)                                   | (1,812)                                   |
| September                         |                               |                                           |                                           |
| OTHER MAGI/ACA MED ONLY           | -0.10%                        | 1.38%                                     | 0.61%                                     |
| RECIPIENTS. (PREVIOUSLY TANF MED) | (287)                         | 3,888                                     | 1,737                                     |
| September                         |                               |                                           |                                           |
| PWC RECIPIENTS (Formally CHAP)    | -0.43%                        | 0.75%                                     | 0.82%                                     |
| (Without Retro)                   | (1,130)                       | 1,921                                     | 2,104                                     |
| September                         |                               |                                           |                                           |
| AGED CASES                        | 0.38%                         | 6.59%                                     | 2.95%                                     |
| (Without Retro)                   | 51                            | 835                                       | 385                                       |
| September                         |                               |                                           |                                           |
| DISABLED CASES                    | 0.05%                         | 207.22%                                   | 0.30%                                     |
| (Without Retro)                   | 22                            | 28,316                                    | 125                                       |
| September                         |                               |                                           |                                           |
| MEDICAID ELIGIBLES                | -0.18%                        | 1.66%                                     | 0.96%                                     |
| (Without Retro)                   | (1,190)                       | 10,808                                    | 6,257                                     |
| September                         |                               |                                           |                                           |
| NV CHECKUP                        | -2.03%                        | 4.05%                                     | 3.42%                                     |
| RECIPIENTS                        | (581)                         | 1,092                                     | 934                                       |
| August                            |                               |                                           |                                           |
| SNAP                              | 0.37%                         | -0.69%                                    | -0.38%                                    |
| PERSONS                           | 1,606                         | (3,040)                                   | (1,675)                                   |