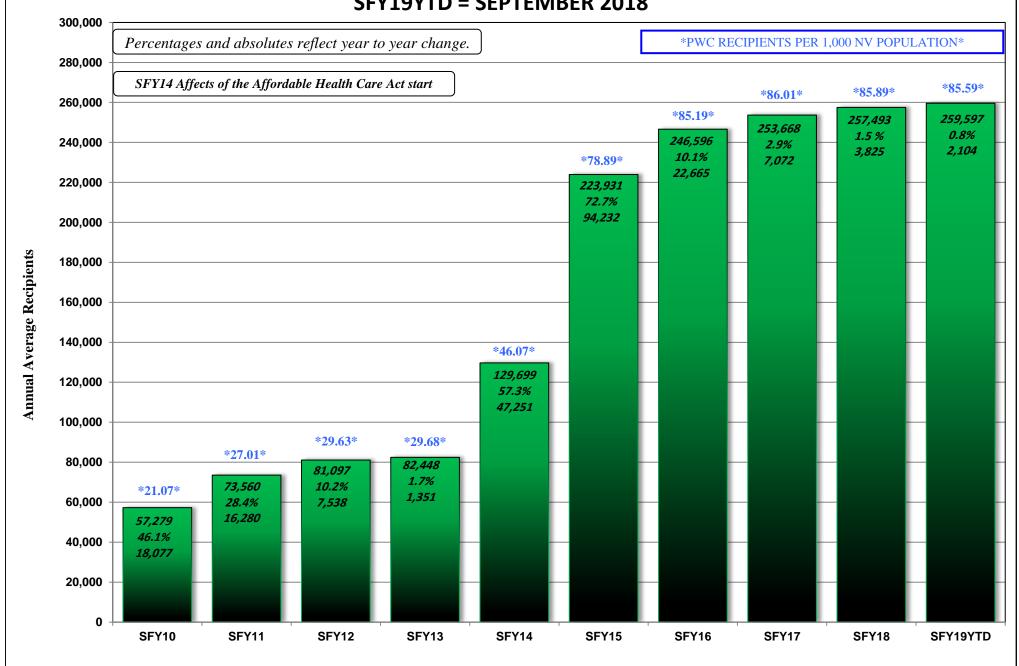

# **OCTOBER 15, 2018 CASELOAD MEETING**

| <u>PROGRAM</u>                                           |                                         |                                                                                                                                                                                                                                                                                                 | <u>PAGE</u> |
|----------------------------------------------------------|-----------------------------------------|-------------------------------------------------------------------------------------------------------------------------------------------------------------------------------------------------------------------------------------------------------------------------------------------------|-------------|
| TANF NEON Household Stat                                 | istics & Expenditure                    | es (Aid Code TN)                                                                                                                                                                                                                                                                                | 1-2         |
| TANF NEON Two Parent (Or                                 | ne or Both Incapacit                    | ated) Household Statistics & Expenditures (Aid Code TN1)                                                                                                                                                                                                                                        | 3-4         |
| TANF NEON Two Parent Ho                                  | usehold Statistics &                    | Expenditures (Aid Code TN2)                                                                                                                                                                                                                                                                     | 5-6         |
| TANF (Child Only) Non-Need                               | dy Relative Caregive                    | ers Household Statistics & Expenditures (Aid Code CON)                                                                                                                                                                                                                                          | 7-8         |
| TANF (Child Only) Kinship Ca                             | are Relative Caregiv                    | ers Household Statistics & Expenditures (Aid Code COK)                                                                                                                                                                                                                                          | 9-10        |
| TANF (Child Only) TANF Chil                              | dren Household Sta                      | atistics & Expenditures (Aid Code COA)                                                                                                                                                                                                                                                          | 11-12       |
| TANF (Child Only) SSI House                              | hold Statistics & Ex                    | penditures (Aid Code COS)                                                                                                                                                                                                                                                                       | 13-14       |
| TANF Temporary Household                                 | d Statistics & Expend                   | ditures (Aid Code TP)                                                                                                                                                                                                                                                                           | 15-16       |
| TANF Loan Household Statis                               | stics & Expenditures                    | s (Aid Code TL)                                                                                                                                                                                                                                                                                 | 17-18       |
| TANF Self Sufficiency Grant                              | Household Statistics                    | s & Expenditures (Aid Code SG)                                                                                                                                                                                                                                                                  | 19-20       |
| Adult Med (Previously TANF<br>(Aid Codes TR, PM, CH, AM, | • • • • • • • • • • • • • • • • • • • • | umptive Eligibility Statistics<br>, OBRA "5", AM1, CA, CH1, EM2, EM8)                                                                                                                                                                                                                           | 21-21b      |
| Total TANF Cash Statistics (A                            | Aid Codes CON, COK                      | C, COA, COS, SG, TL, TN, TN1, TN2, TP)                                                                                                                                                                                                                                                          | 22-23       |
| Total TANF Cash and Medica                               | aid Statistics (All Aid<br>GRAPHS:      | TANF Recipints Percentage Change SFY09 Average - SFY19YTD Average & SEP 2017 - SEP 2018  TANF Recipients (Bar Graph) SFY09 - SFY19YTD - SEPTEMBER 2018  TANF Recipients (Area Graph) SFY09 - SFY19YTD - SEPTEMBER 2018  Adult Med & ACA (Previously TANF Med) SFY09 - SFY19YTD - SEPTEMBER 2018 | 24-24d      |
| PWC (Aid Code CH)                                        | GRAPH:                                  | PWC (Formerly CHAP) Recipients SFY09 - SFY19YTD - SEPTEMBER 2018                                                                                                                                                                                                                                | 25-25a      |