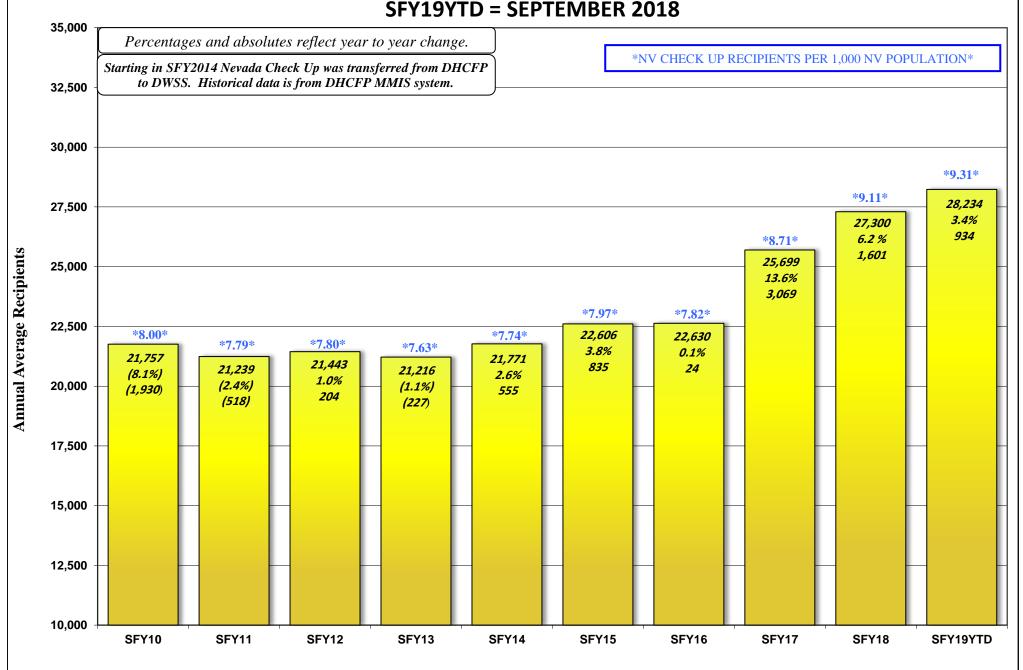

#### **OCTOBER 15, 2018 CASELOAD MEETING**

| PROGRAM Aged (Aid Codes EM1, IN1, SI1, PK1, A | AD1, SU1, WB<br>GRAPH:    | L, GC1, SS1, WS1)<br>Aged Recipients SFY09 - SFY19YTD                         | <u>PAGE</u><br>26-26a |  |
|-----------------------------------------------|---------------------------|-------------------------------------------------------------------------------|-----------------------|--|
| Blind (Aid Codes EM3, IN3, SI3, PK3, A        | ND3, WW3, W               | S3, SU3, KB3, WB3, GC3, SS3)                                                  | 27                    |  |
| Disabled (Aid Codes EM9, IN9, SI9, PK         | 9, AD9, WW9<br>GRAPH:     | , WS9, SU9, KB9, WB9, GC9, SS9)<br>Blind/Disabled Recipients SFY09 - SFY19YTD | 28-28a                |  |
| MAABD (Total of Aged, Blind & Disabl          | led)                      |                                                                               | 29                    |  |
| HCBW (DWSS & DHCFP) (Aid Codes, A             | AL1, HC1, HD1             | , HG1, HR1, HD3, HG3, HR3, HD9, HR9)                                          | 30                    |  |
| QMB (Aid Codes QM1, QM3, QM9)                 |                           |                                                                               | 31                    |  |
| SLMB with QI (Aid codes SL1, QI1, SL3         | B, QI3, SL9, QI<br>GRAPH: | 9)<br>QMB & SLMB RECIPIENTS SFY09 - SFY19YTD                                  | 32-32a                |  |
| HIWA (Aid Code WY9)                           |                           |                                                                               | 33                    |  |
| County Match (Aid Codes CM1, CM3,             | CM9)<br>GRAPH:            | County Match Recipients SFY09 - SFY19YTD                                      | 34-34a                |  |
| Child Welfare                                 | GRAPH:                    | Child Welfare Recipients SFY09 - SFY19YTD                                     | 35-35a                |  |
| Supplemental Nutrition Assistance Pr          | ogram (SNAP<br>GRAPHS:    | SNAP RECIPIENTS SFY09 - SFY19YTD<br>SNAP Participating Cases SFY09 - SFY19YTD | 36-36b                |  |
| Checkup (Aid Code NC)                         | GRAPHS:                   | Checkup Recipients SFY09 - SFY19YTD                                           | 37-37a                |  |
| TANF, SNAP, Medicaid Recipients and Unen      | nployment Com             | parison SFY09 - SFY19YTD Graph                                                | 38                    |  |