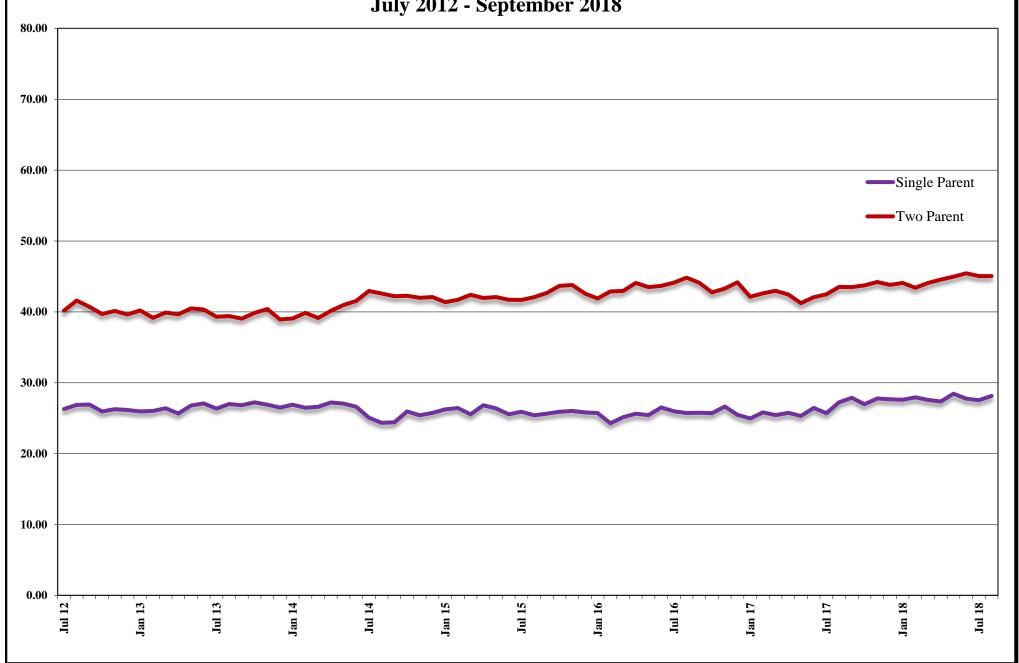

#### AID CODE: TN1

#### STATE FISCAL YEAR 2019

|             | (1) (2) |      | (3)                          |          |       |      | (4)                            |       |       |      | (5)     |       |       |      | (6)                                |                 |       |      | (7)                               |                  |       |      | (8)     |       |       |
|-------------|---------|------|------------------------------|----------|-------|------|--------------------------------|-------|-------|------|---------|-------|-------|------|------------------------------------|-----------------|-------|------|-----------------------------------|------------------|-------|------|---------|-------|-------|
|             |         | 1    | GROSS G<br>PAID WITH<br>HOUS | I PUBLIC |       |      | GROSS G<br>PAID WI<br>PUBLIC H | THOUT |       |      | TOTAL O |       |       |      | GRAI<br>CANCELL<br>WITH PU<br>HOUS | ATIONS<br>JBLIC |       |      | GRA<br>CANCELL<br>WITHOUT<br>HOUS | ATIONS<br>PUBLIC |       |      | TOTAL C |       |       |
| MONTH       |         | CASE | ADULT                        | CHILD    | RECIP | CASE | ADULT                          | CHILD | RECIP | CASE | ADULT   | CHILD | RECIP | CASE | ADULT                              | CHILD           | RECIP | CASE | ADULT                             | CHILD            | RECIP | CASE | ADULT   | CHILD | RECIP |
| Jul 18      |         | 7    | 13                           | 15       | 28    | 46   | 90                             | 94    | 184   | 53   | 103     | 109   | 212   | 0    | 0                                  | 0               | 0     | 0    | 0                                 | 0                | 0     | 0    | 0       | 0     | 0     |
| Aug         |         | 5    | 9                            | 11       | 20    | 49   | 90                             | 102   | 192   | 54   | 99      | 113   | 212   | 0    | 0                                  | 0               | 0     | 0    | 0                                 | 0                | 0     | 0    | 0       | 0     | 0     |
| Sep         |         | 2    | 4                            | 4        | 8     | 36   | 65                             | 81    | 146   | 38   | 69      | 85    | 154   | 0    | 0                                  | 0               | 0     | 0    | 0                                 | 0                | 0     | 0    | 0       | 0     | 0     |
| Oct         |         |      |                              |          |       |      |                                |       |       |      |         |       |       |      |                                    |                 |       |      |                                   |                  |       |      |         |       |       |
| Nov         |         |      |                              |          |       |      |                                |       |       |      |         |       |       |      |                                    |                 |       |      |                                   |                  |       |      |         |       |       |
| Dec         |         |      |                              |          |       |      |                                |       |       |      |         |       |       |      |                                    |                 |       |      |                                   |                  |       |      |         |       |       |
| Jan 19      |         |      |                              |          |       |      |                                |       |       |      |         |       |       |      |                                    |                 |       |      |                                   |                  |       |      |         |       |       |
| Feb         |         |      |                              |          |       |      |                                |       |       |      |         |       |       |      |                                    |                 |       |      |                                   |                  |       |      |         |       |       |
| Mar         |         |      |                              |          |       |      |                                |       |       |      |         |       |       |      |                                    |                 |       |      |                                   |                  |       |      |         |       |       |
| Apr         |         |      |                              |          |       |      |                                |       |       |      |         |       |       |      |                                    |                 |       |      |                                   |                  |       |      |         |       |       |
| May         |         |      |                              |          |       |      |                                |       |       |      |         |       |       |      |                                    |                 |       |      |                                   |                  |       |      |         |       |       |
| Jun         |         |      |                              |          |       |      |                                |       |       |      |         |       |       |      |                                    |                 |       |      |                                   |                  |       |      |         |       |       |
| SFY19 TOTAL |         | 14   | 26                           | 30       | 56    | 131  | 245                            | 277   | 522   | 145  | 271     | 307   | 578   | 0    | 0                                  | 0               | 0     | 0    | 0                                 | 0                | 0     | 0    | 0       | 0     | 0     |
| SFY19 AVG   |         | 5    | 9                            | 10       | 19    | 44   | 82                             | 92    | 174   | 48   | 90      | 102   | 193   | 0    | 0                                  | 0               | 0     | 0    | 0                                 | 0                | 0     | 0    | 0       | 0     | 0     |