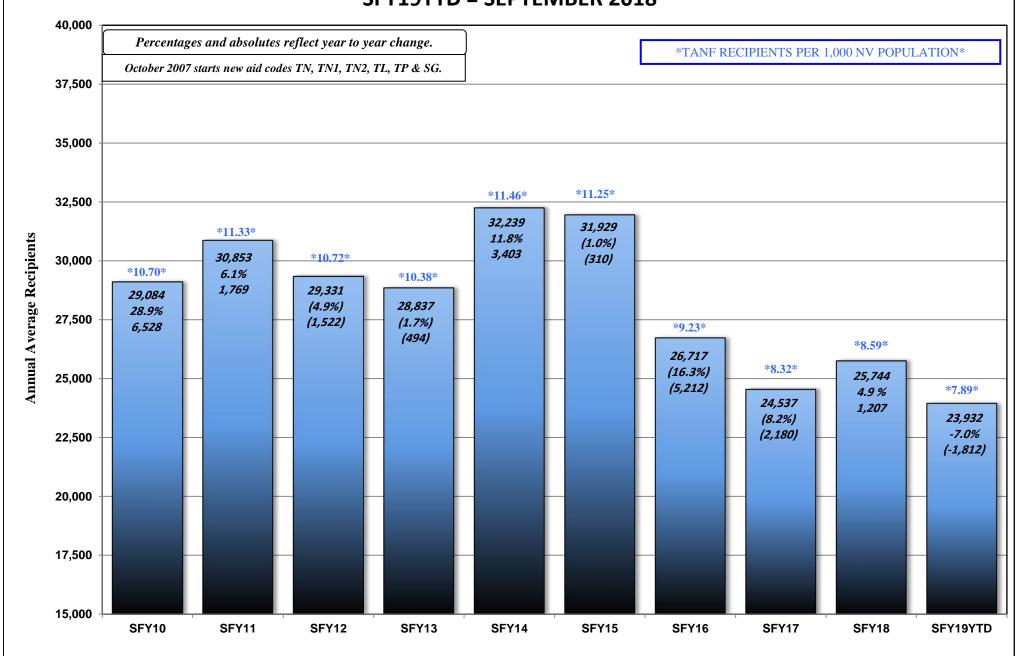

The following is a summary of caseload numbers for current month, last month and one year ago:

| MONTH             | TANF GRANT | %      | SNAP         | %      | MED ELIGIBLES | %      | NV CHECKUP | %      |
|-------------------|------------|--------|--------------|--------|---------------|--------|------------|--------|
| WONT              | RECIPS     | CHANGE | PART PERSONS | CHANGE | W/O RETRO     | CHANGE | RECIPS     | CHANGE |
| September 17      | 26,012     | 0.00%  | 442,981      | 0.00%  | 650,002       | 0.00%  | 26,935     | 0.00%  |
| October           | 26,701     | 2.65%  | 443,318      | 0.08%  | 652,613       | 0.40%  | 27,515     | 2.15%  |
| November          | 26,787     | 0.32%  | 442,936      | -0.09% | 651,756       | -0.13% | 27,372     | -0.52% |
| December          | 26,434     | -1.32% | 440,988      | -0.44% | 653,456       | 0.26%  | 26,842     | -1.94% |
| January           | 26,828     | 1.49%  | 441,924      | 0.21%  | 657,620       | 0.64%  | 27,314     | 1.76%  |
| February          | 26,330     | -1.86% | 440,064      | -0.42% | 657,515       | -0.02% | 27,825     | 1.87%  |
| March             | 24,934     | -5.30% | 438,838      | -0.28% | 657,751       | 0.04%  | 27,893     | 0.24%  |
| April             | 24,848     | -0.34% | 438,624      | -0.05% | 659,505       | 0.27%  | 27,713     | -0.65% |
| May               | 24,907     | 0.24%  | 438,055      | -0.13% | 659,677       | 0.03%  | 27,813     | 0.36%  |
| June 18           | 23,815     | -4.38% | 439,369      | 0.30%  | 659,387       | -0.04% | 27,406     | -1.46% |
| July 18           | 23,902     | 0.37%  | 438,216      | -0.26% | 660,791       | 0.21%  | 28,066     | 2.41%  |
| August            | 24,401     | 2.09%  | 439,822      | 0.37%  | 662,000       | 0.18%  | 28,608     | 1.93%  |
| September 18      | 23,493     | -3.72% |              |        | 660,810       | -0.18% | 28,027     | -2.03% |
|                   |            |        |              |        |               |        |            |        |
| Sep 17-Sep 18 Avg | 25,338     | -0.81% | 440,428      | -0.06% | 657,145       | 0.14%  | 27,641     | 0.34%  |