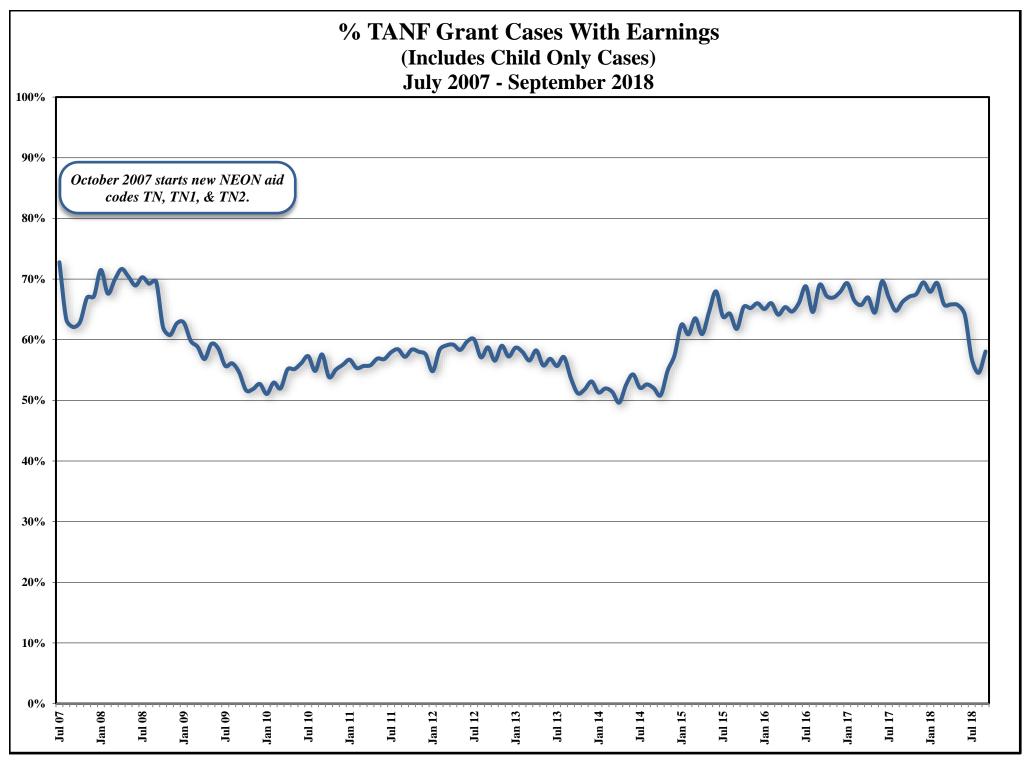

cted - Nevada TANF Cases (TANF starts JAN 97).

CSE IRS \$'s Collected - Non-welfare cases, interstate cases and Nevada TANF Cases.

CSE UIB \$'s Collected - Non-welfare cases, interstate cases and Nevada TANF Cases.

CSE Payments to Former Clients - TANF Cases (Quarterly Report Only).

CSE Total \$'s Collected - Non-welfare cases, interstate cases and Nevada TANF Cases. Does not include UIB or IRS collections.

\*\*NOTE: The TANF Medicaid Program was renamed to "Other MAGI/ACA Medicaid" Starting in SFY 2014. No change to calculation with exception of addition of new ACA aid codes.

\*\*\*NOTE: October-December 2005: Child Support Enforcement IRS/UIB/Total Dollars/Payments to Former TANF Clients: These 4 columns were a quarterly figure that was divided by 3 for continuity purposes.











### NUMBER EMPLOYED PER MONTH

Single Parent & Two Parent July 2012 - September 2018



## AVERAGE HOURS WORKED PER WEEK

Single Parent & Two Parent July 2012 - September 2018









## **Child Support Enforcement Program**

**Payments To Former TANF Clients** 



FY93 - FY99 MEDICAID ELIGIBLES: ANNUAL AVERAGE MONTHLY TOTALS

| MEDICAID                | FY93 A | VG     | FY94 A | VG     | FY95 A | VG     | FY96   | 5       | FY97   | 7      | FY98   | 3      | FY99     | )        |
|-------------------------|--------|--------|--------|--------|--------|--------|--------|---------|--------|--------|--------|--------|----------|----------|
| ELIGIBLE RECIPIENT      | CURR   | RETRO  | CURR   | RETRO  | CURR   | RETRO  | CURR   | RETRO   | CURR   | RETRO  | CURR   | RETRO  | CURR     |