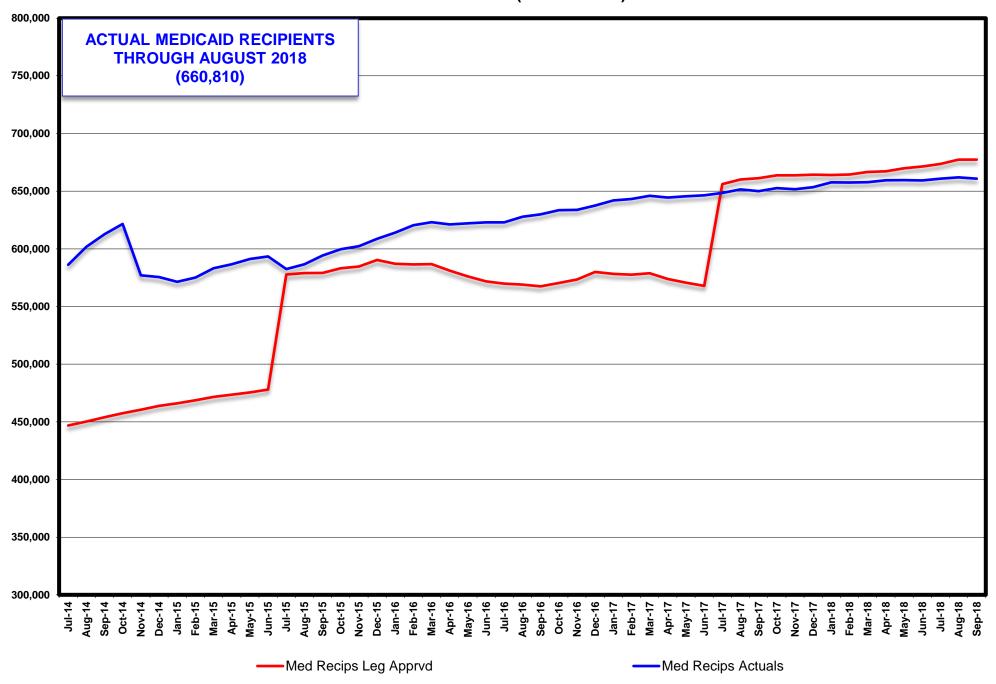

The following is a summary of caseload numbers for current month, last month and one year ago:

| MONTH             | TANF GRANT | %      | SNAP         | %      | MED ELIGIBLES | %      | NV CHECKUP | %      |
|-------------------|------------|--------|--------------|--------|---------------|--------|------------|--------|
| WONT              | RECIPS     | CHANGE | PART PERSONS | CHANGE | W/O RETRO     | CHANGE | RECIPS     | CHANGE |
| September 17      | 26,012     | 0.00%  | 442,981      | 0.00%  | 650,002       | 0.00%  | 26,935     | 0.00%  |
| October           | 26,701     | 2.65%  | 443,318      | 0.08%  | 652,613       | 0.40%  | 27,515     | 2.15%  |
| November          | 26,787     | 0.32%  | 442,936      | -0.09% | 651,756       | -0.13% | 27,372     | -0.52% |
| December          | 26,434     | -1.32% | 440,988      | -0.44% | 653,456       | 0.26%  | 26,842     | -1.94% |
| January           | 26,828     | 1.49%  | 441,924      | 0.21%  | 657,620       | 0.64%  | 27,314     | 1.76%  |
| February          | 26,330     | -1.86% | 440,064      | -0.42% | 657,515       | -0.02% | 27,825     | 1.87%  |
| March             | 24,934     | -5.30% | 438,838      | -0.28% | 657,751       | 0.04%  | 27,893     | 0.24%  |
| April             | 24,848     | -0.34% | 438,624      | -0.05% | 659,505       | 0.27%  | 27,713     | -0.65% |
| May               | 24,907     | 0.24%  | 438,055      | -0.13% | 659,677       | 0.03%  | 27,813     | 0.36%  |
| June 18           | 23,815     | -4.38% | 439,369      | 0.30%  | 659,387       | -0.04% | 27,406     | -1.46% |
| July 18           | 23,902     | 0.37%  | 438,216      | -0.26% | 660,791       | 0.21%  | 28,066     | 2.41%  |
| August            | 24,401     | 2.09%  | 439,822      | 0.37%  | 662,000       | 0.18%  | 28,608     | 1.93%  |
| September 18      | 23,493     | -3.72% |              |        | 660,810       | -0.18% | 28,027     | -2.03% |
|                   |            |        |              |        |               |        |            |        |
| Sep 17-Sep 18 Avg | 25,338     | -0.81% | 440,428      | -0.06% | 657,145       | 0.14%  | 27,641     | 0.34%  |