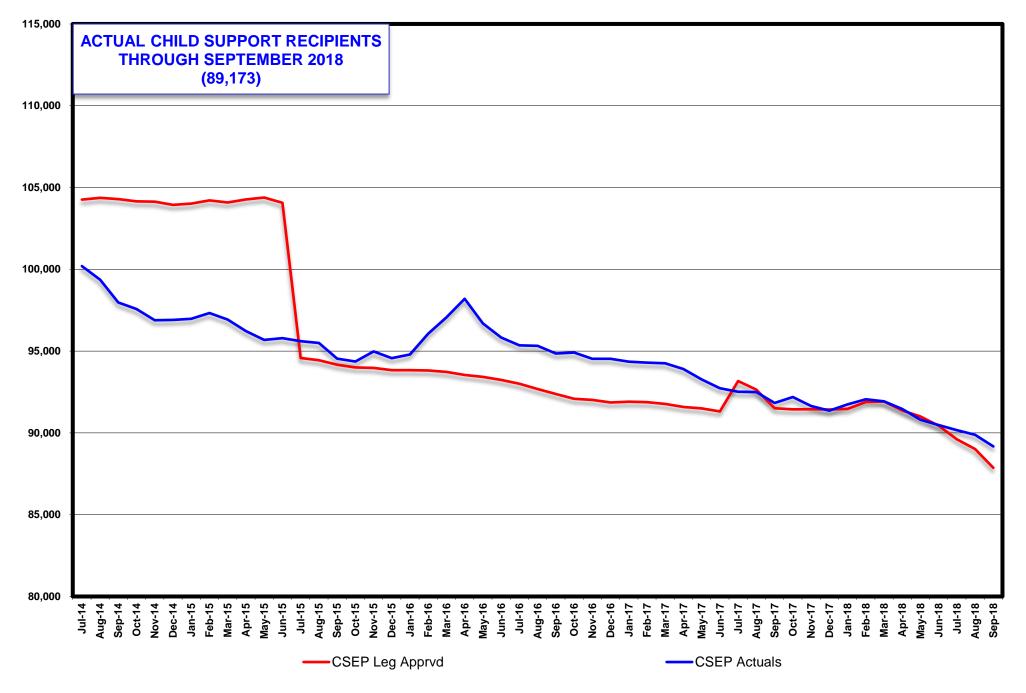

| 24 - 27            |
| Supplemental Nutrition Assi | stance Program (SNAP) Summary Report (by State Fiscal Year) | 28                 |

### TANF CASH RECIPIENTS LEG APPROVED COMPARED TO ACTUALS SFY15 - SFY19YTD (SEPTEMBER 2018)



### ADULT/ACA MED RECIPIENTS (PREVIOUSLY TANF MED) LEG APPROVED COMPARED TO ACTUALS SFY15 - SFY19YTD (SEPTEMBER)



#### MEDICAID RECIPIENTS (w/o NV Check up) LEG APPROVED COMPARED TO ACTUALS SFY15 - SFY19YTD (SEPTEMBER)



#### SUPPLEMENTAL NUTRITION ASSISTANCE PROGRAM (SNAP) PARTICIPATING PERSONS LEG APPROVED COMPARED TO ACTUALS SFY15 - SFY19YTD (AUGUST)



### CHILD CARE RECIPIENTS LEG APPROVED COMPARED TO ACTUALS SFY15 - SFY18YTD (JULY)



#### CHILD SUPPORT RECIPIENTS LEG APPROVED COMPARED TO ACTUALS SFY15 - SFY19YTD (SEPTEMBER)



#### ENERGY ASSISTANCE PROGRAM ELIGIBLES LEG APPROVED COMPARED TO ACTUALS SFY15 - SFY19YTD (SEPTEMBER)



#### **TANF RECIPIENT GROWTH ANALYSIS SFY16 - 19**

|                |              | Single Parent (T? | N)                           | Two          | Parent Incapacitate | ed (TN 1)                    |              | Two Parent (TN  | 2)                           | R            | delative Caregiver ( | CON)                         |              | Kinship (COK)   | )                            | TAN          | F Children Househo | old (COA)                    |
|----------------|--------------|-------------------|------------------------------|--------------|---------------------|------------------------------|--------------|-----------------|------------------------------|-------