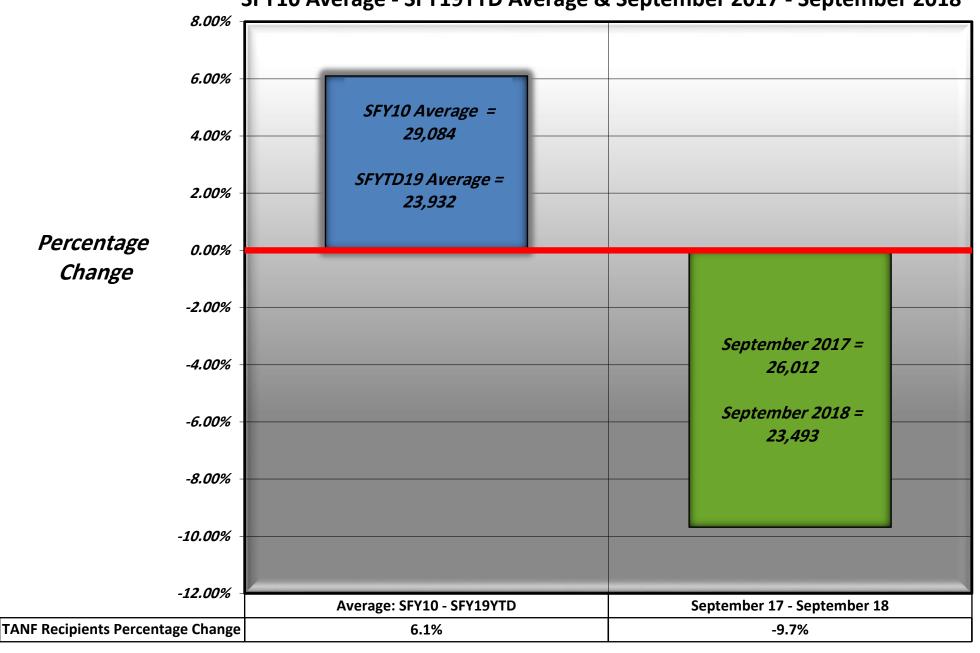

### SUBJECT: SEPTEMBER 2018 WELFARE CASELOAD SUMMARY

The following is a comparison of the changes in the Division of Welfare and Supportive Services' caseload:

| PROGRAM                           | CHANGE<br>FROM PRIOR<br>MONTH | CHANGE<br>FROM SAME MONTH<br>ONE YEAR AGO | CHANGE<br>SFY18 AVE/MO TO<br>SFY19 AVE/MO |
|-----------------------------------|-------------------------------|-------------------------------------------|-------------------------------------------|
| September                         |                               |                                           |                                           |
| TANF CASH GRANT                   | -3.72%                        | -9.68%                                    | -7.04%                                    |
| RECIPIENTS                        | (908)                         | (2,519)                                   | (1,812)                                   |
| September                         |                               |                                           |                                           |
| OTHER MAGI/ACA MED ONLY           | -0.10%                        | 1.38%                                     | 0.61%                                     |
| RECIPIENTS. (PREVIOUSLY TANF MED) | (287)                         | 3,888                                     | 1,737                                     |
| September                         |                               |                                           |                                           |
| PWC RECIPIENTS (Formally CHAP)    | -0.43%                        | 0.75%                                     | 0.82%                                     |
| (Without Retro)                   | (1,130)                       | 1,921                                     | 2,104                                     |
| September                         |                               |                                           |                                           |
| AGED CASES                        | 0.38%                         | 6.59%                                     | 2.95%                                     |
| (Without Retro)                   | 51                            | 835                                       | 385                                       |
| September                         |                               |                                           |                                           |
| DISABLED CASES                    | 0.05%                         | 207.22%                                   | 0.30%                                     |
| (Without Retro)                   | 22                            | 28,316                                    | 125                                       |
| September                         |                               |                                           |                                           |
| MEDICAID ELIGIBLES                | -0.18%                        | 1.66%                                     | 0.96%                                     |
| (Without Retro)                   | (1,190)                       | 10,808                                    | 6,257                                     |
| September                         |                               |                                           |                                           |
| NV CHECKUP                        | -2.03%                        | 4.05%                                     | 3.42%                                     |
| RECIPIENTS                        | (581)                         | 1,092                                     | 934                                       |
| August                            |                               |                                           |                                           |
| SNAP                              | 0.37%                         | -0.69%                                    | -0.38%                                    |
| PERSONS                           | 1,606                         | (3,040)                                   | (1,675)                                   |

The following is a summary of caseload numbers for current month, last month and one year ago:

| MONTH             | TANF GRANT | %      | SNAP         | %      | MED ELIGIBLES | %      | NV CHECKUP | %      |
|-------------------|------------|--------|--------------|--------|---------------|--------|------------|--------|
| WONT              | RECIPS     | CHANGE | PART PERSONS | CHANGE | W/O RETRO     | CHANGE | RECIPS     | CHANGE |
| September 17      | 26,012     | 0.00%  | 442,981      | 0.00%  | 650,002       | 0.00%  | 26,935     | 0.00%  |
| October           | 26,701     | 2.65%  | 443,318      | 0.08%  | 652,613       | 0.40%  | 27,515     | 2.15%  |
| November          | 26,787     | 0.32%  | 442,936      | -0.09% | 651,756       | -0.13% | 27,372     | -0.52% |
| December          | 26,434     | -1.32% | 440,988      | -0.44% | 653,456       | 0.26%  | 26,842     | -1.94% |
| January           | 26,828     | 1.49%  | 441,924      | 0.21%  | 657,620       | 0.64%  | 27,314     | 1.76%  |
| February          | 26,330     | -1.86% | 440,064      | -0.42% | 657,515       | -0.02% | 27,825     | 1.87%  |
| March             | 24,934     | -5.30% | 438,838      | -0.28% | 657,751       | 0.04%  | 27,893     | 0.24%  |
| April             | 24,848     | -0.34% | 438,624      | -0.05% | 659,505       | 0.27%  | 27,713     | -0.65% |
| May               | 24,907     | 0.24%  | 438,055      | -0.13% | 659,677       | 0.03%  | 27,813     | 0.36%  |
| June 18           | 23,815     | -4.38% | 439,369      | 0.30%  | 659,387       | -0.04% | 27,406     | -1.46% |
| July 18           | 23,902     | 0.37%  | 438,216      | -0.26% | 660,791       | 0.21%  | 28,066     | 2.41%  |
| August            | 24,401     | 2.09%  | 439,822      | 0.37%  | 662,000       | 0.18%  | 28,608     | 1.93%  |
| September 18      | 23,493     | -3.72% |              |        | 660,810       | -0.18% | 28,027     | -2.03% |
|                   |            |        |              |        |               |        |            |        |
| Sep 17-Sep 18 Avg | 25,338     | -0.81% | 440,428      | -0.06% | 657,145       | 0.14%  | 27,641     | 0.34%  |