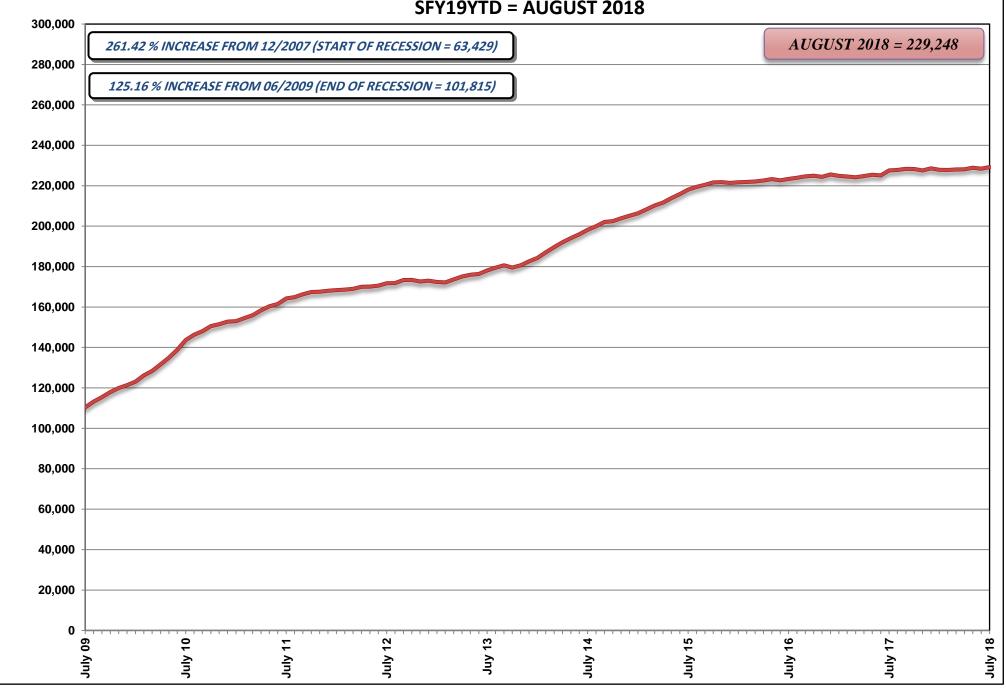

#### **OCTOBER 15, 2018 CASELOAD MEETING**

| PROGRAM Aged (Aid Codes EM1, IN1, SI1, PK1, A | AD1, SU1, WB<br>GRAPH:    | L, GC1, SS1, WS1)<br>Aged Recipients SFY09 - SFY19YTD                         | <u>PAGE</u><br>26-26a |  |
|-----------------------------------------------|---------------------------|-------------------------------------------------------------------------------|-----------------------|--|
| Blind (Aid Codes EM3, IN3, SI3, PK3, A        | ND3, WW3, W               | S3, SU3, KB3, WB3, GC3, SS3)                                                  | 27                    |  |
| Disabled (Aid Codes EM9, IN9, SI9, PK         | 9, AD9, WW9<br>GRAPH:     | , WS9, SU9, KB9, WB9, GC9, SS9)<br>Blind/Disabled Recipients SFY09 - SFY19YTD | 28-28a                |  |
| MAABD (Total of Aged, Blind & Disabl          | led)                      |                                                                               | 29                    |  |
| HCBW (DWSS & DHCFP) (Aid Codes, A             | AL1, HC1, HD1             | , HG1, HR1, HD3, HG3, HR3, HD9, HR9)                                          | 30                    |  |
| QMB (Aid Codes QM1, QM3, QM9)                 |                           |                                                                               | 31                    |  |
| SLMB with QI (Aid codes SL1, QI1, SL3         | B, QI3, SL9, QI<br>GRAPH: | 9)<br>QMB & SLMB RECIPIENTS SFY09 - SFY19YTD                                  | 32-32a                |  |
| HIWA (Aid Code WY9)                           |                           |                                                                               | 33                    |  |
| County Match (Aid Codes CM1, CM3,             | CM9)<br>GRAPH:            | County Match Recipients SFY09 - SFY19YTD                                      | 34-34a                |  |
| Child Welfare                                 | GRAPH:                    | Child Welfare Recipients SFY09 - SFY19YTD                                     | 35-35a                |  |
| Supplemental Nutrition Assistance Pr          | ogram (SNAP<br>GRAPHS:    | SNAP RECIPIENTS SFY09 - SFY19YTD<br>SNAP Participating Cases SFY09 - SFY19YTD | 36-36b                |  |
| Checkup (Aid Code NC)                         | GRAPHS:                   | Checkup Recipients SFY09 - SFY19YTD                                           | 37-37a                |  |
| TANF, SNAP, Medicaid Recipients and Unen      | nployment Com             | parison SFY09 - SFY19YTD Graph                                                | 38                    |  |