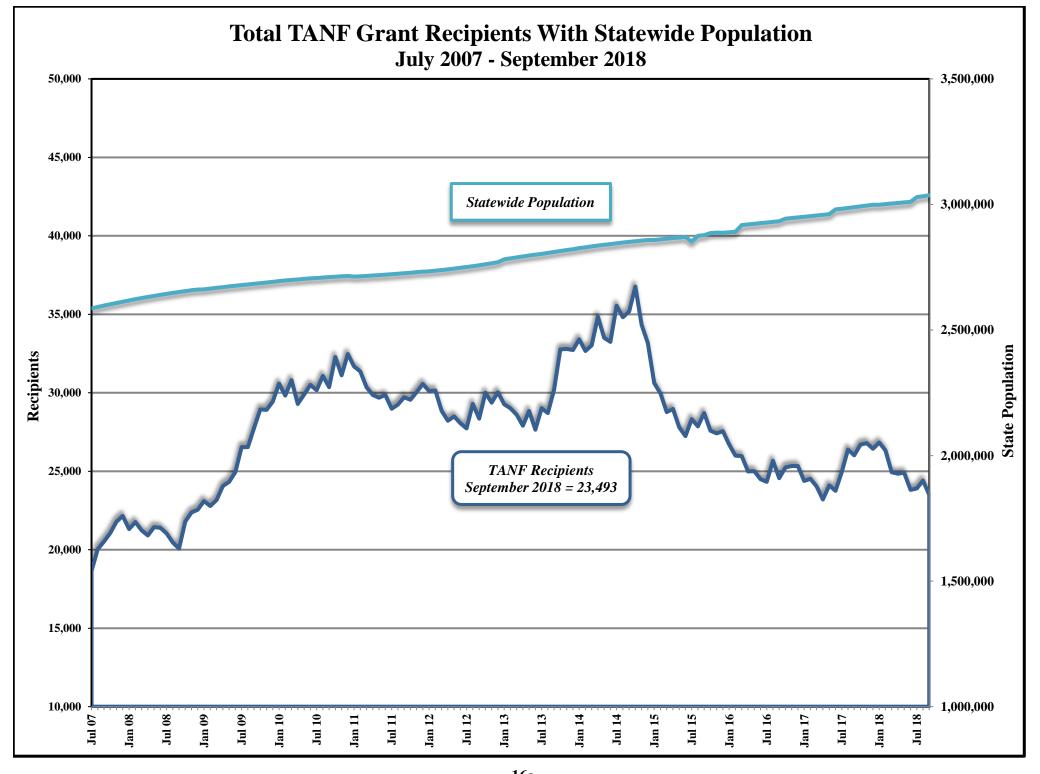

The following is a summary of caseload numbers for current month, last month and one year ago:

| MONTH             | TANF GRANT | %      | SNAP         | %      | MED ELIGIBLES | %      | NV CHECKUP | %      |
|-------------------|------------|--------|--------------|--------|---------------|--------|------------|--------|
| WONT              | RECIPS     | CHANGE | PART PERSONS | CHANGE | W/O RETRO     | CHANGE | RECIPS     | CHANGE |
| September 17      | 26,012     | 0.00%  | 442,981      | 0.00%  | 650,002       | 0.00%  | 26,935     | 0.00%  |
| October           | 26,701     | 2.65%  | 443,318      | 0.08%  | 652,613       | 0.40%  | 27,515     | 2.15%  |
| November          | 26,787     | 0.32%  | 442,936      | -0.09% | 651,756       | -0.13% | 27,372     | -0.52% |
| December          | 26,434     | -1.32% | 440,988      | -0.44% | 653,456       | 0.26%  | 26,842     | -1.94% |
| January           | 26,828     | 1.49%  | 441,924      | 0.21%  | 657,620       | 0.64%  | 27,314     | 1.76%  |
| February          | 26,330     | -1.86% | 440,064      | -0.42% | 657,515       | -0.02% | 27,825     | 1.87%  |
| March             | 24,934     | -5.30% | 438,838      | -0.28% | 657,751       | 0.04%  | 27,893     | 0.24%  |
| April             | 24,848     | -0.34% | 438,624      | -0.05% | 659,505       | 0.27%  | 27,713     | -0.65% |
| May               | 24,907     | 0.24%  | 438,055      | -0.13% | 659,677       | 0.03%  | 27,813     | 0.36%  |
| June 18           | 23,815     | -4.38% | 439,369      | 0.30%  | 659,387       | -0.04% | 27,406     | -1.46% |
| July 18           | 23,902     | 0.37%  | 438,216      | -0.26% | 660,791       | 0.21%  | 28,066     | 2.41%  |
| August            | 24,401     | 2.09%  | 439,822      | 0.37%  | 662,000       | 0.18%  | 28,608     | 1.93%  |
| September 18      | 23,493     | -3.72% |              |        | 660,810       | -0.18% | 28,027     | -2.03% |
|                   |            |        |              |        |               |        |            |        |
| Sep 17-Sep 18 Avg | 25,338     | -0.81% | 440,428      | -0.06% | 657,145       | 0.14%  | 27,641     | 0.34%  |