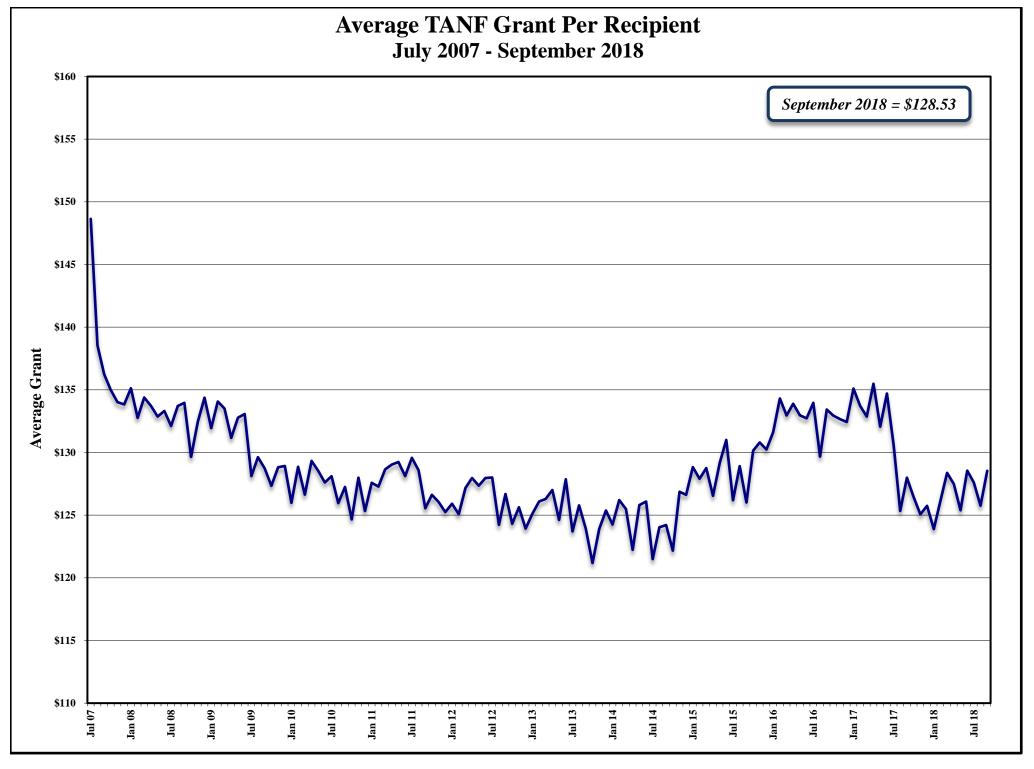

#### STATE FISCAL YEAR 2019

|             | (13)         | (14)           | (15)           | (16)           | (17)           | (18)          | (19)         | (20)           | (21)           | (22)      | (23)      | (24)    | (25)     |
|-------------|--------------|----------------|----------------|----------------|----------------|---------------|--------------|----------------|----------------|-----------|-----------|---------|----------|
|             | GROSS TOTAL  | GROSS TOTAL    | GROSS          | TOTAL          | TOTAL          |               | NET TOTAL    | NET TOTAL      | NET            | AVG       | AVG       | AVG     | AVG      |
|             | GRANTS PAID  | GRANTS PAID    | TOTAL          | CANCELLATIONS  | CANCELLATIONS  |               | GRANTS PAID  | GRANTS PAID    | TOTAL          | GRANT     | GRANT     | GRANT   | GRANT    |
|             | WITH PUBLIC  | WITHOUT PUBLIC | GRANTS         | WITH           | WITHOUT        | TOTAL         | WITH PUBLIC  | WITHOUT PUBLIC | GRANTS         | PER RECIP | PER RECIP | PER     | PER      |
| MONTH       | HOUSING      | HOUSING        | PAID           | PUBLIC HOUSING | PUBLIC HOUSING | CANCELLATIONS | HOUSING      | HOUSING        | PAID           | WITH PH   | W/O PH    | RECIP   | FAMILY   |
| Jul 18      | \$118,568.00 | \$1,117,464.00 | \$1,236,032.00 | \$0.00         | \$0.00         | \$0.00        | \$118,568.00 | \$1,117,464.00 | \$1,236,032.00 | \$80.99   | \$101.26  | \$98.88 | \$275.41 |
| Aug         | \$128,858.00 | \$1,134,879.00 | \$1,263,737.00 | \$0.00         | \$0.00         | \$0.00        | \$128,858.00 | \$1,134,879.00 | \$1,263,737.00 | \$82.23   | \$98.52   | \$96.57 | \$269.97 |
| Sep         | \$132,842.00 | \$1,091,695.00 | \$1,224,537.00 | \$0.00         | \$0.00         | \$0.00        | \$132,842.00 | \$1,091,695.00 | \$1,224,537.00 | \$88.27   | \$100.72  | \$99.20 | \$276.92 |
| Oct         |              |                |                |                |                |               |              |                |                |           |           |         |          |
| Nov         |              |                |                |                |                |               |              |                |                |           |           |         |          |
| Dec         |              |                |                |                |                |               |              |                |                |           |           |         |          |
| Jan 19      |              |                |                |                |                |               |              |                |                |           |           |         |          |
| Feb         |              |                |                |                |                |               |              |                |                |           |           |         |          |
| Mar         |              |                |                |                |                |               |              |                |                |           |           |         |          |
| Apr         |              |                |                |                |                |               |              |                |                |           |           |         |          |
| May         |              |                |                |                |                |               |              |                |                |           |           |         |          |
| Jun         |              |                |                |                |                |               |              |                |                |           |           |         |          |
| SFY19 TOTAL | \$380,268.00 | \$3,344,038.00 | \$3,724,306.00 | \$0.00         | \$0.00         | \$0.00        | \$380,268.00 | \$3,344,038.00 | \$3,724,306.00 |           |           |         |          |
| SFY19 AVG   | \$126,756.00 | \$1,114,679.33 | \$1,241,435.33 | \$0.00         | \$0.00         | \$0.00        | \$126,756.00 | \$1,114,679.33 | \$1,241,435.33 | \$83.83   | \$100.17  | \$98.22 | \$274.10 |