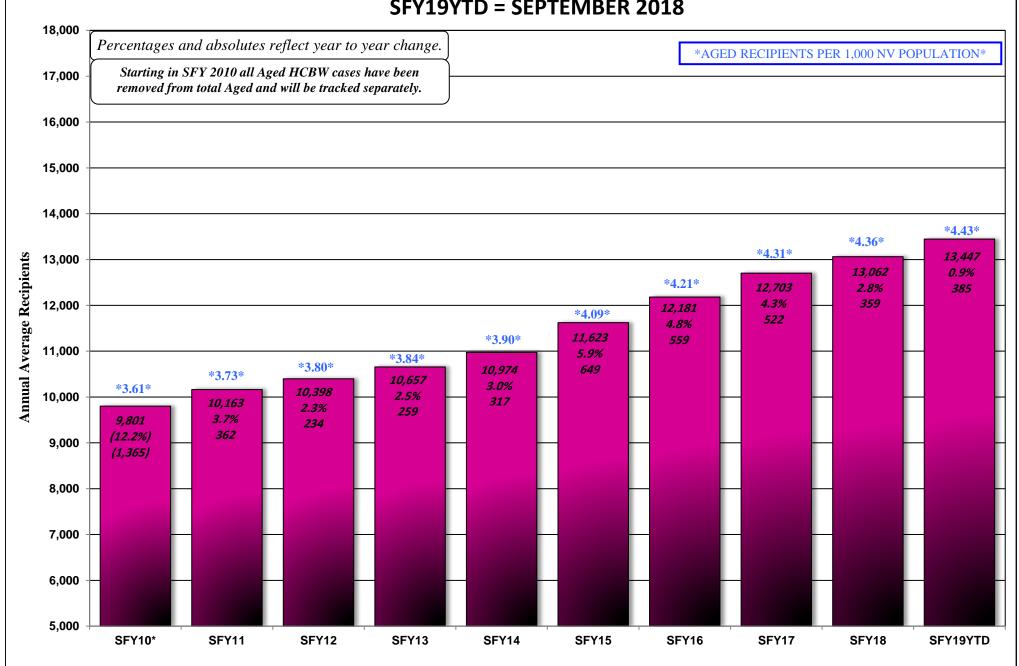

#### **OCTOBER 15, 2018 CASELOAD MEETING**

| PROGRAM Aged (Aid Codes EM1, IN1, SI1, PK1, A | AD1, SU1, WB<br>GRAPH:    | L, GC1, SS1, WS1)<br>Aged Recipients SFY09 - SFY19YTD                         | <u>PAGE</u><br>26-26a |  |
|-----------------------------------------------|---------------------------|-------------------------------------------------------------------------------|-----------------------|--|
| Blind (Aid Codes EM3, IN3, SI3, PK3, A        | ND3, WW3, W               | S3, SU3, KB3, WB3, GC3, SS3)                                                  | 27                    |  |
| Disabled (Aid Codes EM9, IN9, SI9, PK         | 9, AD9, WW9<br>GRAPH:     | , WS9, SU9, KB9, WB9, GC9, SS9)<br>Blind/Disabled Recipients SFY09 - SFY19YTD | 28-28a                |  |
| MAABD (Total of Aged, Blind & Disabl          | led)                      |                                                                               | 29                    |  |
| HCBW (DWSS & DHCFP) (Aid Codes, A             | AL1, HC1, HD1             | , HG1, HR1, HD3, HG3, HR3, HD9, HR9)                                          | 30                    |  |
| QMB (Aid Codes QM1, QM3, QM9)                 |                           |                                                                               | 31                    |  |
| SLMB with QI (Aid codes SL1, QI1, SL3         | B, QI3, SL9, QI<br>GRAPH: | 9)<br>QMB & SLMB RECIPIENTS SFY09 - SFY19YTD                                  | 32-32a                |  |
| HIWA (Aid Code WY9)                           |                           |                                                                               | 33                    |  |
| County Match (Aid Codes CM1, CM3,             | CM9)<br>GRAPH:            | County Match Recipients SFY09 - SFY19YTD                                      | 34-34a                |  |
| Child Welfare                                 | GRAPH:                    | Child Welfare Recipients SFY09 - SFY19YTD                                     | 35-35a                |  |
| Supplemental Nutrition Assistance Pr          | ogram (SNAP<br>GRAPHS:    | SNAP RECIPIENTS SFY09 - SFY19YTD<br>SNAP Participating Cases SFY09 - SFY19YTD | 36-36b                |  |
| Checkup (Aid Code NC)                         | GRAPHS:                   | Checkup Recipients SFY09 - SFY19YTD                                           | 37-37a                |  |
| TANF, SNAP, Medicaid Recipients and Unen      | nployment Com             | parison SFY09 - SFY19YTD Graph                                                | 38                    |  |