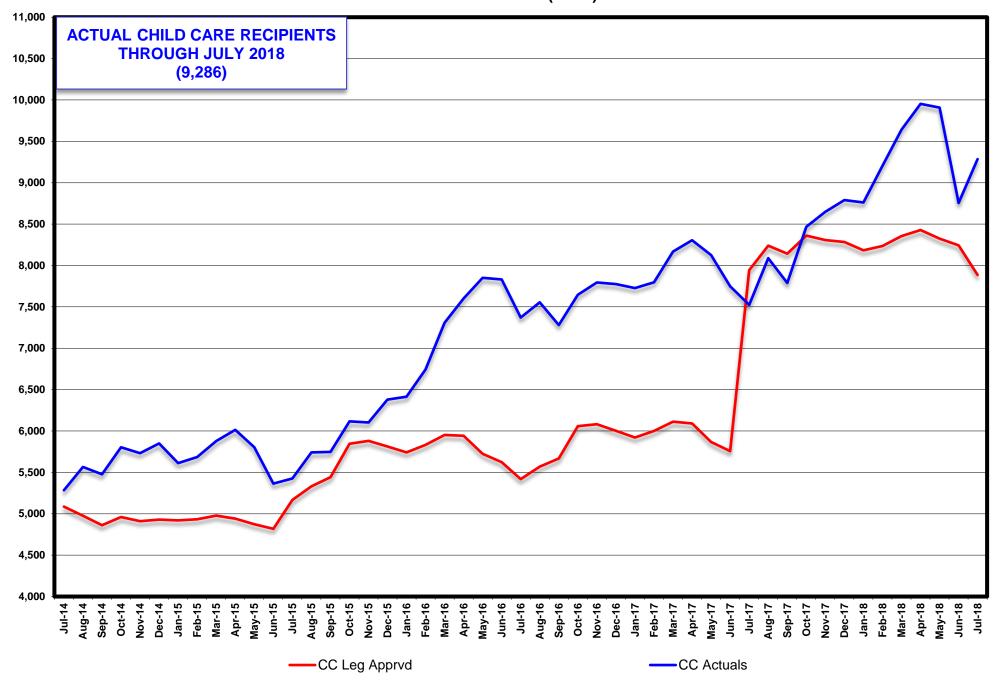

| 23                 |
| Change Over Time            |                                                             | 24 - 27            |
| Supplemental Nutrition Assi | stance Program (SNAP) Summary Report (by State Fiscal Year) | 28                 |

### TANF CASH RECIPIENTS LEG APPROVED COMPARED TO ACTUALS SFY15 - SFY19YTD (SEPTEMBER 2018)



### ADULT/ACA MED RECIPIENTS (PREVIOUSLY TANF MED) LEG APPROVED COMPARED TO ACTUALS SFY15 - SFY19YTD (SEPTEMBER)



#### MEDICAID RECIPIENTS (w/o NV Check up) LEG APPROVED COMPARED TO ACTUALS SFY15 - SFY19YTD (SEPTEMBER)



#### SUPPLEMENTAL NUTRITION ASSISTANCE PROGRAM (SNAP) PARTICIPATING PERSONS LEG APPROVED COMPARED TO ACTUALS SFY15 - SFY19YTD (AUGUST)



### CHILD CARE RECIPIENTS LEG APPROVED COMPARED TO ACTUALS SFY15 - SFY18YTD (JULY)



#### CHILD SUPPORT RECIPIENTS LEG APPROVED COMPARED TO ACTUALS SFY15 - SFY19YTD (SEPTEMBER)



#### ENERGY ASSISTANCE PROGRAM ELIGIBLES LEG APPROVED COMPARED TO ACTUALS SFY15 - SFY19YTD (SEPTEMBER)



#### **TANF RECIPIENT GROWTH ANALYSIS SFY16 - 19**

|                |              | Single Parent (T? | N)                           | Two          | Parent Incapacitate | ed (TN 1)                    |              | Two Parent (TN  | 2)                           | R            | delative Caregiver ( | CON)                         |              | Kinship (COK)   | )                            | TAN          | F Children Househo | old (COA)                    |
|----------------|--------------|-------------------|------------------------------|--------------|---------------------|-------