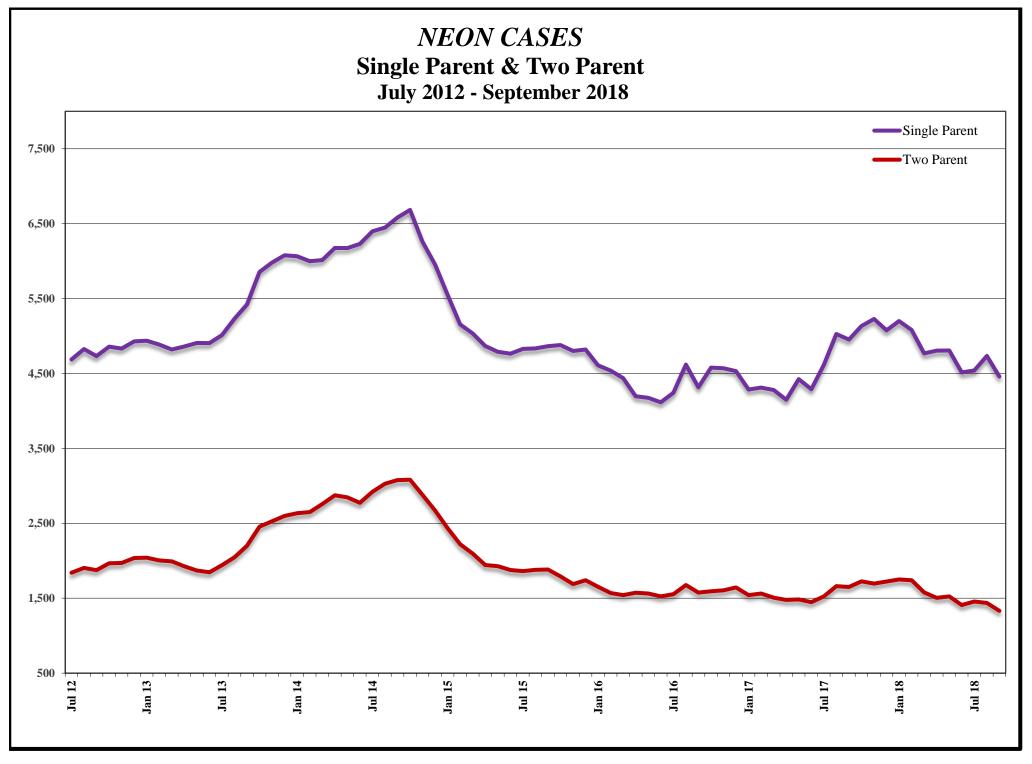

#### AID CODE: TN1

#### STATE FISCAL YEAR 2019

|             | (1) (2) |      | (3)                          |          |       |      | (4)                            |       |       |      | (5)     |       |       |      | (6)                                |                 |       |      | (7)                               |                  |       |      | (8)     |       |       |
|-------------|---------|------|------------------------------|----------|-------|------|--------------------------------|-------|-------|------|---------|-------|-------|------|------------------------------------|-----------------|-------|------|-----------------------------------|------------------|-------|------|---------|-------|-------|
|             |         | 1    | GROSS G<br>PAID WITH<br>HOUS | I PUBLIC |       |      | GROSS G<br>PAID WI<br>PUBLIC H | THOUT |       |      | TOTAL O |       |       |      | GRAI<br>CANCELL<br>WITH PU<br>HOUS | ATIONS<br>JBLIC |       |      | GRA<br>CANCELL<br>WITHOUT<br>HOUS | ATIONS<br>PUBLIC |       |      | TOTAL C |       |       |
| MONTH       |         | CASE | ADULT                        | CHILD    | RECIP | CASE | ADULT                          | CHILD | RECIP | CASE | ADULT   | CHILD | RECIP | CASE | ADULT                              | CHILD           | RECIP | CASE | ADULT                             | CHILD            | RECIP | CASE | ADULT   | CHILD | RECIP |
| Jul 18      |         | 7    | 13                           | 15       | 28    | 46   | 90                             | 94    | 184   | 53   | 103     | 109   | 212   | 0    | 0                                  | 0               | 0     | 0    | 0                                 | 0                | 0     | 0    | 0       | 0     | 0     |
| Aug         |         | 5    | 9                            | 11       | 20    | 49   | 90                             | 102   | 192   | 54   | 99      | 113   | 212   | 0    | 0                                  | 0               | 0     | 0    | 0                                 | 0                | 0     | 0    | 0       | 0     | 0     |
| Sep         |         | 2    | 4                            | 4        | 8     | 36   | 65                             | 81    | 146   | 38   | 69      | 85    | 154   | 0    | 0                                  | 0               | 0     | 0    | 0                                 | 0                | 0     | 0    | 0       | 0     | 0     |
| Oct         |         |      |                              |          |       |      |                                |       |       |      |         |       |       |      |                                    |                 |       |      |                                   |                  |       |      |         |       |       |
| Nov         |         |      |                              |          |       |      |                                |       |       |      |         |       |       |      |                                    |                 |       |      |                                   |                  |       |      |         |       |       |
| Dec         |         |      |                              |          |       |      |                                |       |       |      |         |       |       |      |                                    |                 |       |      |                                   |                  |       |      |         |       |       |
| Jan 19      |         |      |                              |          |       |      |                                |       |       |      |         |       |       |      |                                    |                 |       |      |                                   |                  |       |      |         |       |       |
| Feb         |         |      |                              |          |       |      |                                |       |       |      |         |       |       |      |                                    |                 |       |      |                                   |                  |       |      |         |       |       |
| Mar         |         |      |                              |          |       |      |                                |       |       |      |         |       |       |      |                                    |                 |       |      |                                   |                  |       |      |         |       |       |
| Apr         |         |      |                              |          |       |      |                                |       |       |      |         |       |       |      |                                    |                 |       |      |                                   |                  |       |      |         |       |       |
| May         |         |      |                              |          |       |      |                                |       |       |      |         |       |       |      |                                    |                 |       |      |                                   |                  |       |      |         |       |       |
| Jun         |         |      |                              |          |       |      |                                |       |       |      |         |       |       |      |                                    |                 |       |      |                                   |                  |       |      |         |       |       |
| SFY19 TOTAL |         | 14   | 26                           | 30       | 56    | 131  | 245                            | 277   | 522   | 145  | 271     | 307   | 578   | 0    | 0                                  | 0               | 0     | 0    | 0                                 | 0                | 0     | 0    | 0       | 0     | 0     |
| SFY19 AVG   |         | 5    | 9                            | 10       | 19    | 44   | 82                             | 92    | 174   | 48   | 90      | 102   | 193   | 0    | 0                                  | 0               | 0     | 0    | 0                                 | 0                | 0     | 0    | 0       | 0     | 0     |