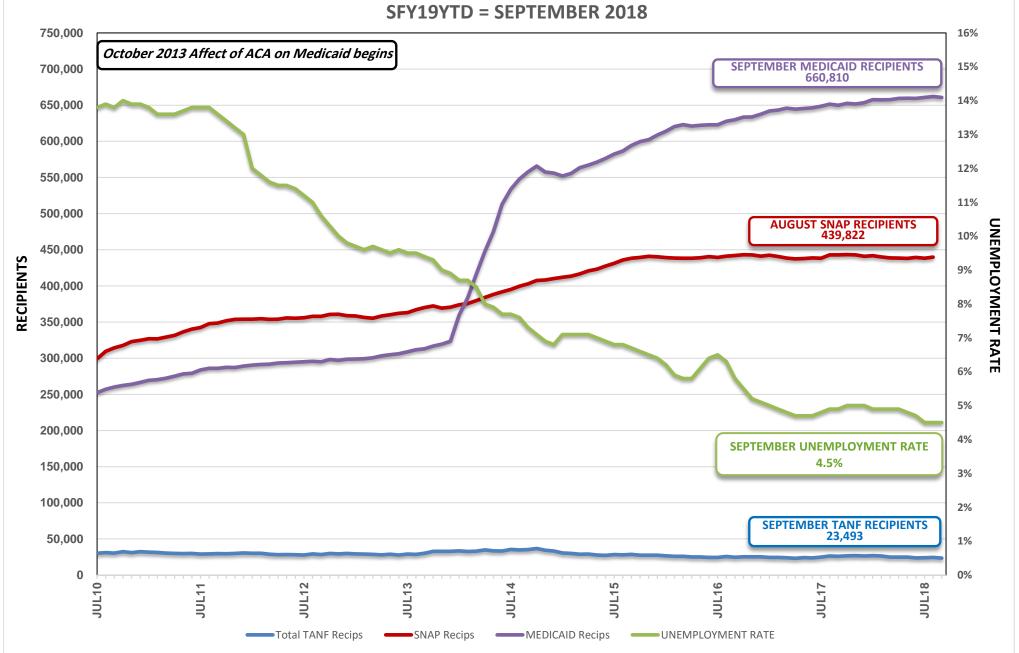

### SUBJECT: SEPTEMBER 2018 WELFARE CASELOAD SUMMARY

The following is a comparison of the changes in the Division of Welfare and Supportive Services' caseload:

| PROGRAM                           | CHANGE<br>FROM PRIOR<br>MONTH | CHANGE<br>FROM SAME MONTH<br>ONE YEAR AGO | CHANGE<br>SFY18 AVE/MO TO<br>SFY19 AVE/MO |
|-----------------------------------|-------------------------------|-------------------------------------------|-------------------------------------------|
| September                         |                               |                                           |                                           |
| TANF CASH GRANT                   | -3.72%                        | -9.68%                                    | -7.04%                                    |
| RECIPIENTS                        | (908)                         | (2,519)                                   | (1,812)                                   |
| September                         |                               |                                           |                                           |
| OTHER MAGI/ACA MED ONLY           | -0.10%                        | 1.38%                                     | 0.61%                                     |
| RECIPIENTS. (PREVIOUSLY TANF MED) | (287)                         | 3,888                                     | 1,737                                     |
| September                         |                               |                                           |                                           |
| PWC RECIPIENTS (Formally CHAP)    | -0.43%                        | 0.75%                                     | 0.82%                                     |
| (Without Retro)                   | (1,130)                       | 1,921                                     | 2,104                                     |
| September                         |                               |                                           |                                           |
| AGED CASES                        | 0.38%                         | 6.59%                                     | 2.95%                                     |
| (Without Retro)                   | 51                            | 835                                       | 385                                       |
| September                         |                               |                                           |                                           |
| DISABLED CASES                    | 0.05%                         | 207.22%                                   | 0.30%                                     |
| (Without Retro)                   | 22                            | 28,316                                    | 125                                       |
| September                         |                               |                                           |                                           |
| MEDICAID ELIGIBLES                | -0.18%                        | 1.66%                                     | 0.96%                                     |
| (Without Retro)                   | (1,190)                       | 10,808                                    | 6,257                                     |
| September                         |                               |                                           |                                           |
| NV CHECKUP                        | -2.03%                        | 4.05%                                     | 3.42%                                     |
| RECIPIENTS                        | (581)                         | 1,092                                     | 934                                       |
| August                            |                               |                                           |                                           |
| SNAP                              | 0.37%                         | -0.69%                                    | -0.38%                                    |
| PERSONS                           | 1,606                         | (3,040)                                   | (1,675)                                   |

The following is a summary of caseload numbers for current month, last month and one year ago:

| MONTH             | TANF GRANT | %      | SNAP         | %      | MED ELIGIBLES | %      | NV CHECKUP | %      |
|-------------------|------------|--------|--------------|--------|---------------|--------|------------|--------|
| WONT              | RECIPS     | CHANGE | PART PERSONS | CHANGE | W/O RETRO     | CHANGE | RECIPS     | CHANGE |
| September 17      | 26,012     | 0.00%  | 442,981      | 0.00%  | 650,002       | 0.00%  | 26,935     | 0.00%  |
| October           | 26,701     | 2.65%  | 443,318      | 0.08%  | 652,613       | 0.40%  | 27,515     | 2.15%  |
| November          | 26,787     | 0.32%  | 442,936      | -0.09% | 651,756       | -0.13% | 27,372     | -0.52% |
| December          | 26,434     | -1.32% | 440,988      | -0.44% | 653,456       | 0.26%  | 26,842     | -1.94% |
| January           | 26,828     | 1.49%  | 441,924      | 0.21%  | 657,620       | 0.64%  | 27,314     | 1.76%  |
| February          | 26,330     | -1.86% | 440,064      | -0.42% | 657,515       | -0.02% | 27,825     | 1.87%  |
| March             | 24,934     | -5.30% | 438,838      | -0.28% | 657,751       | 0.04%  | 27,893     | 0.24%  |
| April             | 24,848     | -0.34% | 438,624      | -0.05% | 659,505       | 0.27%  | 27,713     | -0.65% |
| May               | 24,907     | 0.24%  | 438,055      | -0.13% | 659,677       | 0.03%  | 27,813     | 0.36%  |
| June 18           | 23,815     | -4.38% | 439,369      | 0.30%  | 659,387       | -0.04% | 27,406     | -1.46% |
| July 18           | 23,902     | 0.37%  | 438,216      | -0.26% | 660,791       | 0.21%  | 28,066     | 2.41%  |
| August            | 24,401     | 2.09%  | 439,822      | 0.37%  | 662,000       | 0.18%  | 28,608     | 1.93%  |
| September 18      | 23,493     | -3.72% |              |        | 660,810       | -0.18% | 28,027     | -2.03% |
|                   |            |        |              |        |               |        |            |        |
| Sep 17-Sep 18 Avg | 25,338     | -0.81% | 440,428      | -0.06% | 657,145       | 0.14%  | 27,641     | 0.34%  |