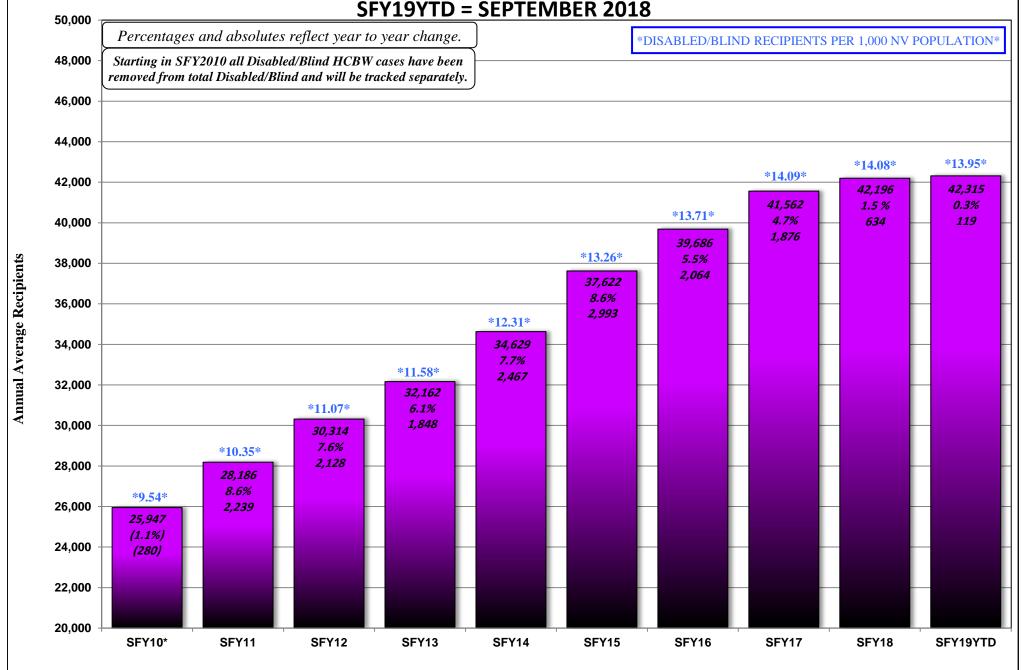

#### **OCTOBER 15, 2018 CASELOAD MEETING**

| PROGRAM Aged (Aid Codes EM1, IN1, SI1, PK1, A | AD1, SU1, WB<br>GRAPH:    | L, GC1, SS1, WS1)<br>Aged Recipients SFY09 - SFY19YTD                         | <u>PAGE</u><br>26-26a |  |
|-----------------------------------------------|---------------------------|-------------------------------------------------------------------------------|-----------------------|--|
| Blind (Aid Codes EM3, IN3, SI3, PK3, A        | ND3, WW3, W               | S3, SU3, KB3, WB3, GC3, SS3)                                                  | 27                    |  |
| Disabled (Aid Codes EM9, IN9, SI9, PK         | 9, AD9, WW9<br>GRAPH:     | , WS9, SU9, KB9, WB9, GC9, SS9)<br>Blind/Disabled Recipients SFY09 - SFY19YTD | 28-28a                |  |
| MAABD (Total of Aged, Blind & Disabl          | led)                      |                                                                               | 29                    |  |
| HCBW (DWSS & DHCFP) (Aid Codes, A             | AL1, HC1, HD1             | , HG1, HR1, HD3, HG3, HR3, HD9, HR9)                                          | 30                    |  |
| QMB (Aid Codes QM1, QM3, QM9)                 |                           |                                                                               | 31                    |  |
| SLMB with QI (Aid codes SL1, QI1, SL3         | B, QI3, SL9, QI<br>GRAPH: | 9)<br>QMB & SLMB RECIPIENTS SFY09 - SFY19YTD                                  | 32-32a                |  |
| HIWA (Aid Code WY9)                           |                           |                                                                               | 33                    |  |
| County Match (Aid Codes CM1, CM3,             | CM9)<br>GRAPH:            | County Match Recipients SFY09 - SFY19YTD                                      | 34-34a                |  |
| Child Welfare                                 | GRAPH:                    | Child Welfare Recipients SFY09 - SFY19YTD                                     | 35-35a                |  |
| Supplemental Nutrition Assistance Pr          | ogram (SNAP<br>GRAPHS:    | SNAP RECIPIENTS SFY09 - SFY19YTD<br>SNAP Participating Cases SFY09 - SFY19YTD | 36-36b                |  |
| Checkup (Aid Code NC)                         | GRAPHS:                   | Checkup Recipients SFY09 - SFY19YTD                                           | 37-37a                |  |
| TANF, SNAP, Medicaid Recipients and Unen      | nployment Com             | parison SFY09 - SFY19YTD Graph                                                | 38                    |  |