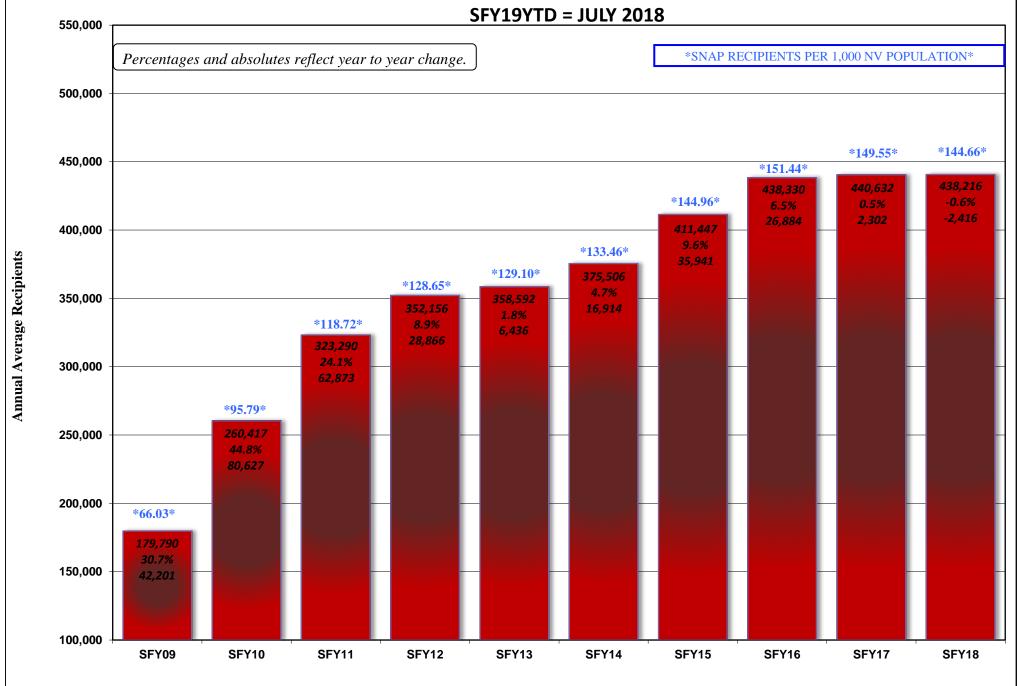

# **STATE FISCAL YEAR 2019**

### **SEPTEMBER 17, 2018 CASELOAD MEETING**

| <u>PROGRAM</u> Aged (Aid Codes EM1, IN1, SI1, PK1, AD2 | 1, SU1, WB1 | 1, GC1, SS1, WS1)                                                             | <u><b>PAGE</b></u><br>26-26a |
|--------------------------------------------------------|-------------|-------------------------------------------------------------------------------|------------------------------|
|                                                        |             | Aged Recipients SFY09 - SFY19YTD                                              |                              |
| Blind (Aid Codes EM3, IN3, SI3, PK3, AD3               | 3, WW3, W   | S3, SU3, KB3, WB3, GC3, SS3)                                                  | 27                           |
| Disabled (Aid Codes EM9, IN9, SI9, PK9, GR             |             | , WS9, SU9, KB9, WB9, GC9, SS9)<br>Blind/Disabled Recipients SFY09 - SFY19YTD | 28-28a                       |
| MAABD (Total of Aged, Blind & Disabled                 | d)          |                                                                               | 29                           |
| HCBW (DWSS & DHCFP) (Aid Codes, AL1                    | 1, HC1, HD1 | , HG1, HR1, HD3, HG3, HR3, HD9, HR9)                                          | 30                           |
| QMB (Aid Codes QM1, QM3, QM9)                          |             |                                                                               | 31                           |
| SLMB with QI (Aid codes SL1, QI1, SL3, C               |             | 9)<br>QMB & SLMB RECIPIENTS SFY09 - SFY19YTD                                  | 32-32a                       |
| HIWA (Aid Code WY9)                                    |             |                                                                               | 33                           |
| County Match (Aid Codes CM1, CM3, CM GR.               | •           | County Match Recipients SFY09 - SFY19YTD                                      | 34-34a                       |
| Child Welfare GR.                                      | КАРН:       | Child Welfare Recipients SFY09 - SFY19YTD                                     | 35-35a                       |
| Supplemental Nutrition Assistance Prog<br>GR           | RAPHS:      | SNAP RECIPIENTS SFY09 - SFY19YTD<br>SNAP Participating Cases SFY09 - SFY19YTD | 36-36b                       |
| Checkup (Aid Code NC) GR.                              | RAPHS:      | Checkup Recipients SFY09 - SFY19YTD                                           | 37-37a                       |
| TANF, SNAP, Medicaid Recipients and Unemplo            | loyment Com | parison SFY09 - SFY19YTD Graph                                                | 38                           |