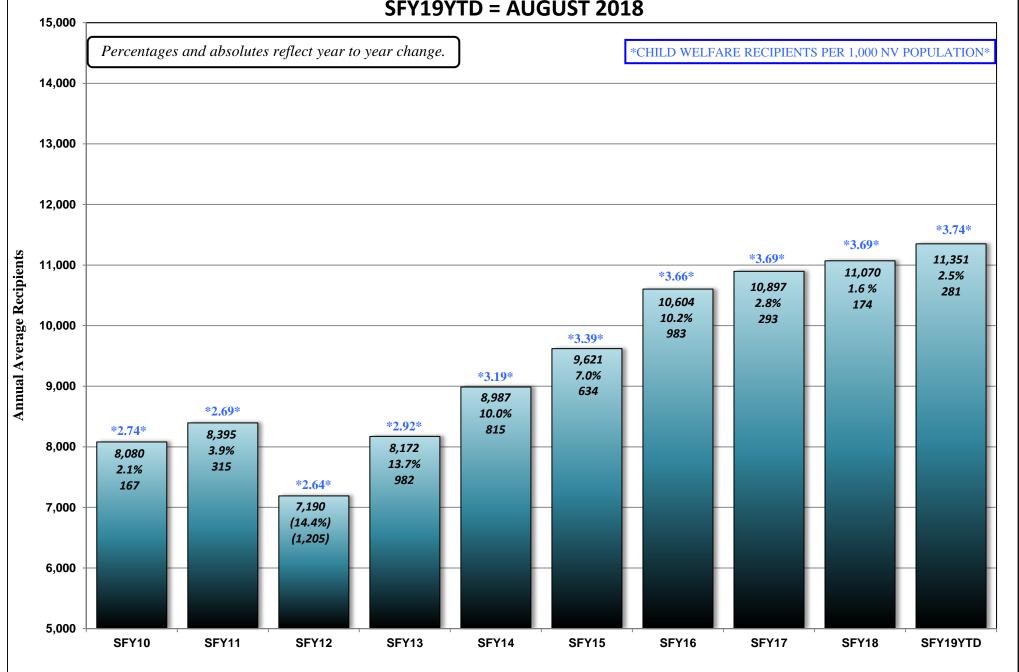

# **STATE FISCAL YEAR 2019**

### **SEPTEMBER 17, 2018 CASELOAD MEETING**

| <u>PROGRAM</u> Aged (Aid Codes EM1, IN1, SI1, PK1, AD2 | 1, SU1, WB1 | 1, GC1, SS1, WS1)                                                             | <u><b>PAGE</b></u><br>26-26a |
|--------------------------------------------------------|-------------|-------------------------------------------------------------------------------|------------------------------|
|                                                        |             | Aged Recipients SFY09 - SFY19YTD                                              |                              |
| Blind (Aid Codes EM3, IN3, SI3, PK3, AD3               | 3, WW3, W   | S3, SU3, KB3, WB3, GC3, SS3)                                                  | 27                           |
| Disabled (Aid Codes EM9, IN9, SI9, PK9, GR             |             | , WS9, SU9, KB9, WB9, GC9, SS9)<br>Blind/Disabled Recipients SFY09 - SFY19YTD | 28-28a                       |
| MAABD (Total of Aged, Blind & Disabled                 | d)          |                                                                               | 29                           |
| HCBW (DWSS & DHCFP) (Aid Codes, AL1                    | 1, HC1, HD1 | , HG1, HR1, HD3, HG3, HR3, HD9, HR9)                                          | 30                           |
| QMB (Aid Codes QM1, QM3, QM9)                          |             |                                                                               | 31                           |
| SLMB with QI (Aid codes SL1, QI1, SL3, C               |             | 9)<br>QMB & SLMB RECIPIENTS SFY09 - SFY19YTD                                  | 32-32a                       |
| HIWA (Aid Code WY9)                                    |             |                                                                               | 33                           |
| County Match (Aid Codes CM1, CM3, CM GR.               | •           | County Match Recipients SFY09 - SFY19YTD                                      | 34-34a                       |
| Child Welfare GR.                                      | КАРН:       | Child Welfare Recipients SFY09 - SFY19YTD                                     | 35-35a                       |
| Supplemental Nutrition Assistance Prog<br>GR           | RAPHS:      | SNAP RECIPIENTS SFY09 - SFY19YTD<br>SNAP Participating Cases SFY09 - SFY19YTD | 36-36b                       |
| Checkup (Aid Code NC) GR.                              | RAPHS:      | Checkup Recipients SFY09 - SFY19YTD                                           | 37-37a                       |
| TANF, SNAP, Medicaid Recipients and Unemplo            | loyment Com | parison SFY09 - SFY19YTD Graph                                                | 38                           |