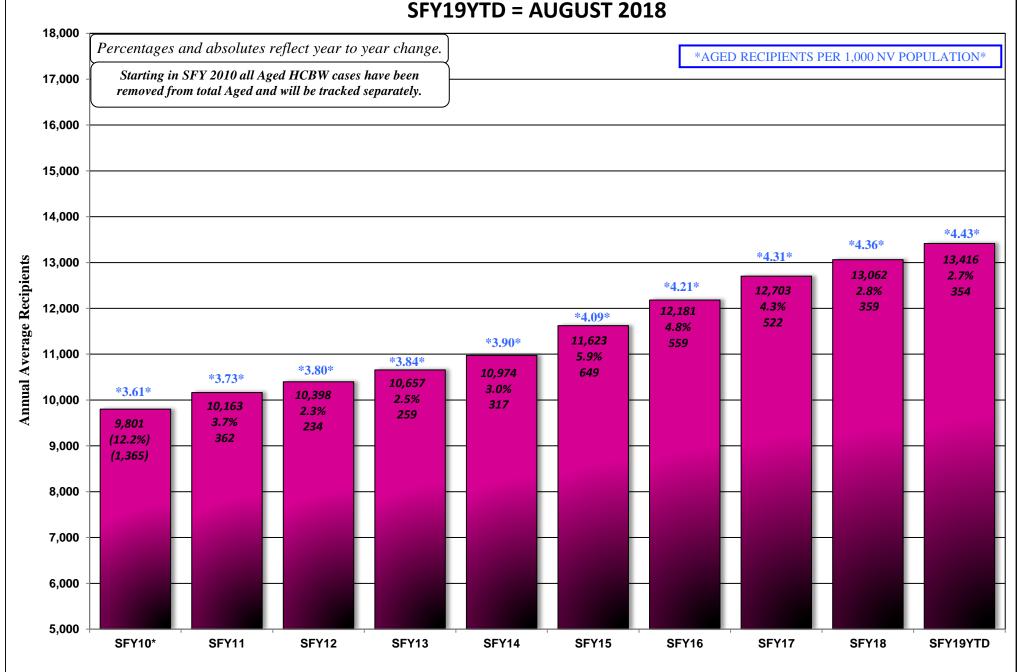

### **SEPTEMBER 17, 2018 CASELOAD MEETING**

| <u>PROGRAM</u> Aged (Aid Codes EM1, IN1, SI1, PK1, AD2 | 1, SU1, WB1 | 1, GC1, SS1, WS1)                                                             | <u><b>PAGE</b></u><br>26-26a |
|--------------------------------------------------------|-------------|-------------------------------------------------------------------------------|------------------------------|
|                                                        |             | Aged Recipients SFY09 - SFY19YTD                                              |                              |
| Blind (Aid Codes EM3, IN3, SI3, PK3, AD3               | 3, WW3, W   | S3, SU3, KB3, WB3, GC3, SS3)                                                  | 27                           |
| Disabled (Aid Codes EM9, IN9, SI9, PK9, GR             |             | , WS9, SU9, KB9, WB9, GC9, SS9)<br>Blind/Disabled Recipients SFY09 - SFY19YTD | 28-28a                       |
| MAABD (Total of Aged, Blind & Disabled                 | d)          |                                                                               | 29                           |
| HCBW (DWSS & DHCFP) (Aid Codes, AL1                    | 1, HC1, HD1 | , HG1, HR1, HD3, HG3, HR3, HD9, HR9)                                          | 30                           |
| QMB (Aid Codes QM1, QM3, QM9)                          |             |                                                                               | 31                           |
| SLMB with QI (Aid codes SL1, QI1, SL3, C               |             | 9)<br>QMB & SLMB RECIPIENTS SFY09 - SFY19YTD                                  | 32-32a                       |
| HIWA (Aid Code WY9)                                    |             |                                                                               | 33                           |
| County Match (Aid Codes CM1, CM3, CM GR.               | •           | County Match Recipients SFY09 - SFY19YTD                                      | 34-34a                       |
| Child Welfare GR.                                      | КАРН:       | Child Welfare Recipients SFY09 - SFY19YTD                                     | 35-35a                       |
| Supplemental Nutrition Assistance Prog<br>GR           | RAPHS:      | SNAP RECIPIENTS SFY09 - SFY19YTD<br>SNAP Participating Cases SFY09 - SFY19YTD | 36-36b                       |
| Checkup (Aid Code NC) GR.                              | RAPHS:      | Checkup Recipients SFY09 - SFY19YTD                                           | 37-37a                       |
| TANF, SNAP, Medicaid Recipients and Unemplo            | loyment Com | parison SFY09 - SFY19YTD Graph                                                | 38                           |