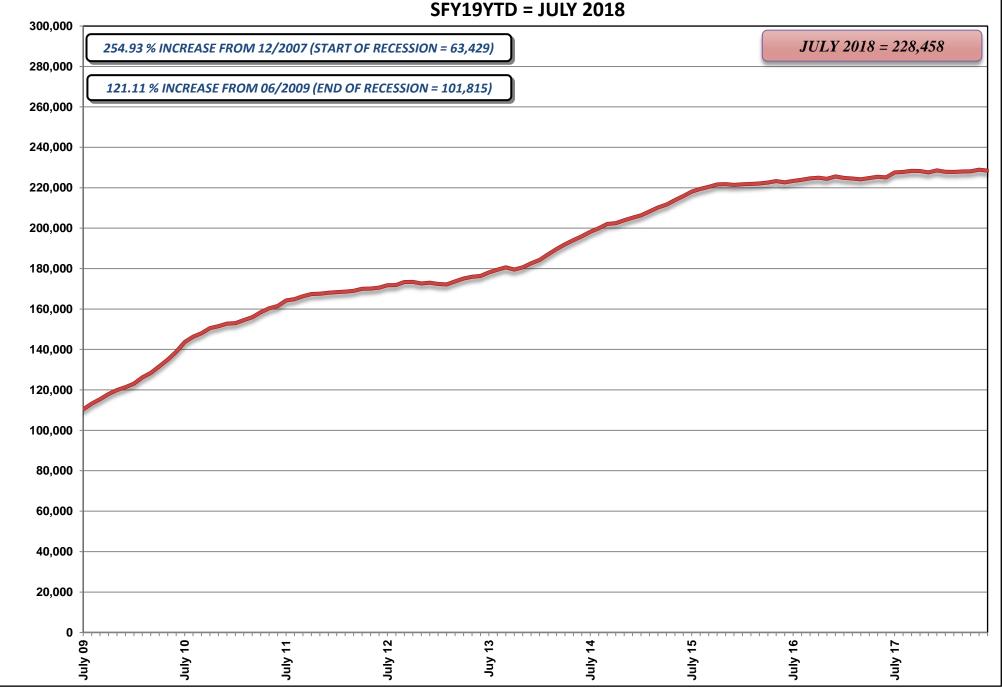

# **STATE FISCAL YEAR 2019**

### **SEPTEMBER 17, 2018 CASELOAD MEETING**

| <u>PROGRAM</u> Aged (Aid Codes EM1, IN1, SI1, PK1, AD2 | 1, SU1, WB1 | 1, GC1, SS1, WS1)                                                             | <u><b>PAGE</b></u><br>26-26a |
|--------------------------------------------------------|-------------|-------------------------------------------------------------------------------|------------------------------|
|                                                        |             | Aged Recipients SFY09 - SFY19YTD                                              |                              |
| Blind (Aid Codes EM3, IN3, SI3, PK3, AD3               | 3, WW3, W   | S3, SU3, KB3, WB3, GC3, SS3)                                                  | 27                           |
| Disabled (Aid Codes EM9, IN9, SI9, PK9, GR             |             | , WS9, SU9, KB9, WB9, GC9, SS9)<br>Blind/Disabled Recipients SFY09 - SFY19YTD | 28-28a                       |
| MAABD (Total of Aged, Blind & Disabled                 | d)          |                                                                               | 29                           |
| HCBW (DWSS & DHCFP) (Aid Codes, AL1                    | 1, HC1, HD1 | , HG1, HR1, HD3, HG3, HR3, HD9, HR9)                                          | 30                           |
| QMB (Aid Codes QM1, QM3, QM9)                          |             |                                                                               | 31                           |
| SLMB with QI (Aid codes SL1, QI1, SL3, C               |             | 9)<br>QMB & SLMB RECIPIENTS SFY09 - SFY19YTD                                  | 32-32a                       |
| HIWA (Aid Code WY9)                                    |             |                                                                               | 33                           |
| County Match (Aid Codes CM1, CM3, CM GR.               | •           | County Match Recipients SFY09 - SFY19YTD                                      | 34-34a                       |
| Child Welfare GR.                                      | КАРН:       | Child Welfare Recipients SFY09 - SFY19YTD                                     | 35-35a                       |
| Supplemental Nutrition Assistance Prog<br>GR           | RAPHS:      | SNAP RECIPIENTS SFY09 - SFY19YTD<br>SNAP Participating Cases SFY09 - SFY19YTD | 36-36b                       |
| Checkup (Aid Code NC) GR.                              | RAPHS:      | Checkup Recipients SFY09 - SFY19YTD                                           | 37-37a                       |
| TANF, SNAP, Medicaid Recipients and Unemplo            | loyment Com | parison SFY09 - SFY19YTD Graph                                                | 38                           |