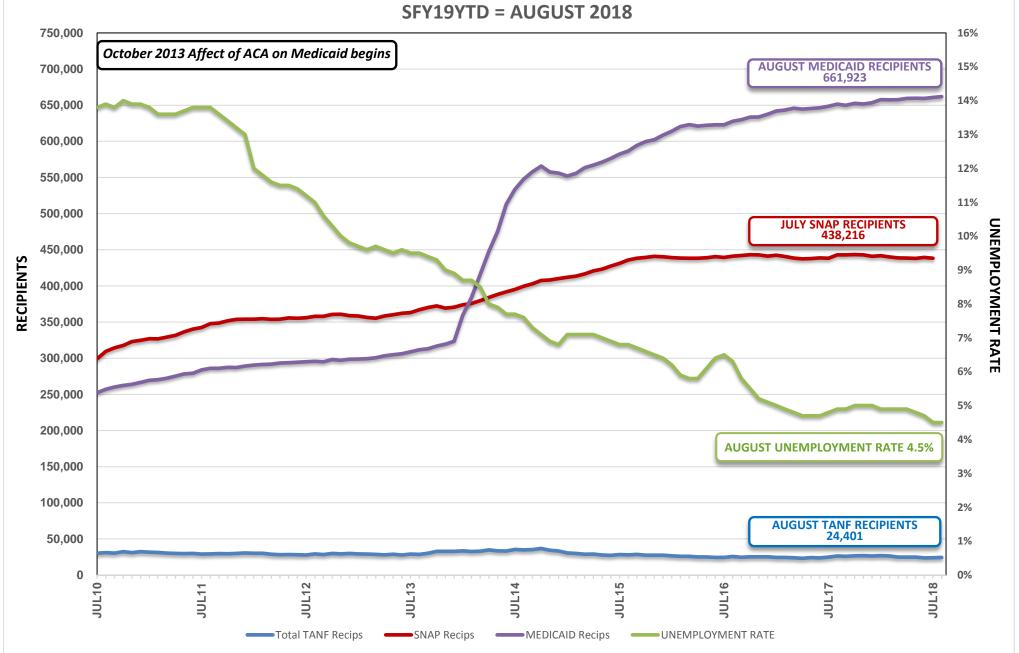

### SUBJECT: AUGUST 2018 WELFARE CASELOAD SUMMARY

The following is a comparison of the changes in the Division of Welfare and Supportive Services' caseload:

| PROGRAM                           | CHANGE<br>FROM PRIOR<br>MONTH | CHANGE<br>FROM SAME MONTH<br>ONE YEAR AGO | CHANGE<br>SFY17 AVE/MO TO<br>SFY18 AVE/MO |
|-----------------------------------|-------------------------------|-------------------------------------------|-------------------------------------------|
| August                            |                               |                                           |                                           |
| TANF CASH GRANT                   | 2.09%                         | -7.52%                                    | -6.18%                                    |
| RECIPIENTS                        | 499                           | (1,985)                                   | (1,592)                                   |
| August                            |                               |                                           |                                           |
| OTHER MAGI/ACA MED ONLY           | -0.04%                        | 1.41%                                     | 0.65%                                     |
| RECIPIENTS. (PREVIOUSLY TANF MED) | (117)                         | 3,989                                     | 1,853                                     |
| August                            |                               |                                           |                                           |
| PWC RECIPIENTS (Formally CHAP)    | 0.37%                         | 0.98%                                     | 0.90%                                     |
| (Without Retro)                   | 952                           | 2,515                                     | 2,322                                     |
| August                            |                               |                                           |                                           |
| AGED CASES                        | 0.64%                         | 4.38%                                     | 2.71%                                     |
| (Without Retro)                   | 85                            | 565                                       | 354                                       |
| August                            |                               |                                           |                                           |
| DISABLED CASES                    | 0.06%                         | 0.38%                                     | 0.27%                                     |
| (Without Retro)                   | 25                            | 158                                       | 114                                       |
| August                            |                               |                                           |                                           |
| MEDICAID ELIGIBLES                | 0.17%                         | 1.60%                                     | 0.98%                                     |
| (Without Retro)                   | 1,132                         | 10,397                                    | 6,414                                     |
| August                            |                               |                                           |                                           |
| NV CHECKUP                        | 1.93%                         | 7.53%                                     | 3.80%                                     |
| RECIPIENTS                        | 542                           | 2,004                                     | 1,037                                     |
| July                              |                               |                                           |                                           |
| SNAP                              | -0.26%                        | -0.03%                                    | -0.56%                                    |
| PERSONS                           | (1,153)                       | (152)                                     | (2,478)                                   |

The following is a summary of caseload numbers for current month, last month and one year ago:

| MONTH             | TANF GRANT | %<br>CHANGE | SNAP PART PERSONS | %<br>CHANGE | MED ELIGIBLES W/O RETRO | %<br>CHANGE | NV CHECKUP<br>RECIPS | %<br>CHANGE |
|-------------------|------------|-------------|-------------------|-------------|-------------------------|-------------|----------------------|-------------|
|                   |            |             |                   |             |                         |             |                      |             |
| August 17         | 26,386     | 0.00%       | 442,862           | 0.00%       | 651,526                 | 0.00%       | 26,604               | 0.00%       |
| September         | 26,012     | -1.42%      | 442,981           | 0.03%       | 650,002                 | -0.23%      | 26,935               | 1.24%       |
| October           | 26,701     | 2.65%       | 443,318           | 0.08%       | 652,613                 | 0.40%       | 27,515               | 2.15%       |
| November          | 26,787     | 0.32%       | 442,936           | -0.09%      | 651,756                 | -0.13%      | 27,372               | -0.52%      |
| December          | 26,434     | -1.32%      | 440,988           | -0.44%      | 653,456                 | 0.26%       | 26,842               | -1.94%      |
| January           | 26,828     | 1.49%       | 441,924           | 0.21%       | 657,620                 | 0.64%       | 27,314               | 1.76%       |
| February          | 26,330     | -1.86%      | 440,064           | -0.42%      | 657,515                 | -0.02%      | 27,825               | 1.87%       |
| March             | 24,934     | -5.30%      | 438,838           | -0.28%      | 657,751                 | 0.04%       | 27,893               | 0.24%       |
| April             | 24,848     | -0.34%      | 438,624           | -0.05%      | 659,505                 | 0.27%       | 27,713               | -0.65%      |
| May               | 24,907     | 0.24%       | 438,055           | -0.13%      | 659,677                 | 0.03%       | 27,813               | 0.36%       |
| June 18           | 23,815     | -4.38%      | 439,369           | 0.30%       | 659,387                 | -0.04%      | 27,406               | -1.46%      |
| July 18           | 23,902     | 0.37%       | 438,216           | -0.26%      | 660,791                 | 0.21%       | 28,066               | 2.41%       |
| August 18         | 24,401     | 2.09%       |                   |             | 661,923                 | 0.17%       | 28,608               | 1.93%       |
| _                 |            |             |                   |             |                         |             | •                    |             |
| Aug 17-Aug 18 Avg | 25,560     | -0.62%      | 440,681           | -0.10%      | 656,425                 | 0.13%       | 27,531               | 0.62%       |