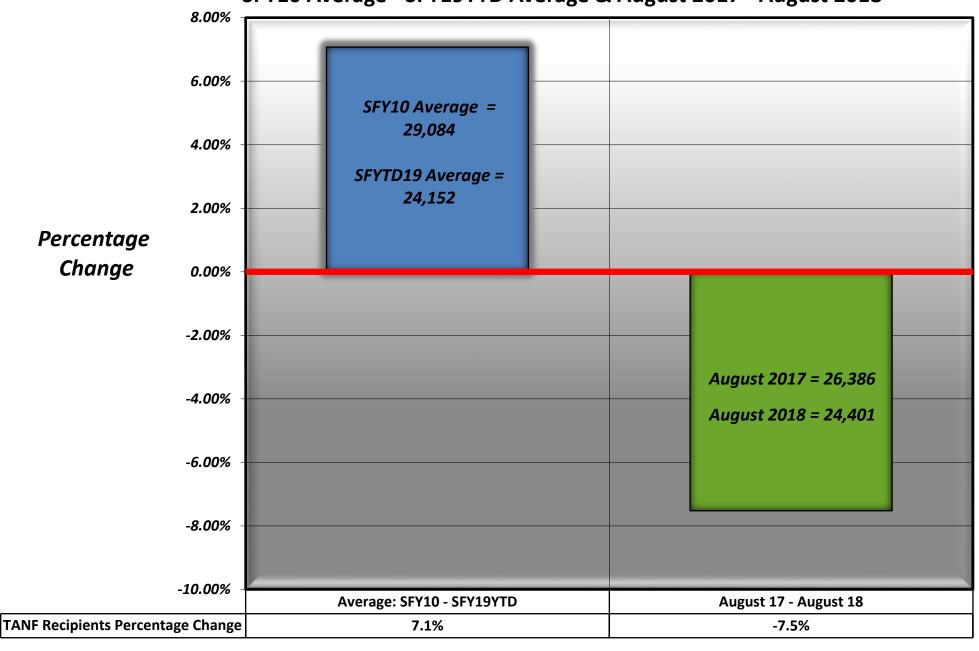

# **SEPTEMBER 17, 2018 CASELOAD MEETING**

| <u>PROGRAM</u>                                           |                                         |                                                                                                                                                                                                                                                                                     | <u>PAGE</u> |
|----------------------------------------------------------|-----------------------------------------|-------------------------------------------------------------------------------------------------------------------------------------------------------------------------------------------------------------------------------------------------------------------------------------|-------------|
| TANF NEON Household Stati                                | stics & Expenditure                     | es (Aid Code TN)                                                                                                                                                                                                                                                                    | 1-2         |
| TANF NEON Two Parent (On                                 | e or Both Incapacita                    | ated) Household Statistics & Expenditures (Aid Code TN1)                                                                                                                                                                                                                            | 3-4         |
| TANF NEON Two Parent Hou                                 | sehold Statistics &                     | Expenditures (Aid Code TN2)                                                                                                                                                                                                                                                         | 5-6         |
| TANF (Child Only) Non-Need                               | y Relative Caregive                     | rs Household Statistics & Expenditures (Aid Code CON)                                                                                                                                                                                                                               | 7-8         |
| TANF (Child Only) Kinship Ca                             | re Relative Caregive                    | ers Household Statistics & Expenditures (Aid Code COK)                                                                                                                                                                                                                              | 9-10        |
| TANF (Child Only) TANF Child                             | dren Household Sta                      | tistics & Expenditures (Aid Code COA)                                                                                                                                                                                                                                               | 11-12       |
| TANF (Child Only) SSI Housel                             | hold Statistics & Exp                   | penditures (Aid Code COS)                                                                                                                                                                                                                                                           | 13-14       |
| TANF Temporary Household                                 | Statistics & Expend                     | ditures (Aid Code TP)                                                                                                                                                                                                                                                               | 15-16       |
| TANF Loan Household Statis                               | tics & Expenditures                     | (Aid Code TL)                                                                                                                                                                                                                                                                       | 17-18       |
| TANF Self Sufficiency Grant H                            | Household Statistics                    | s & Expenditures (Aid Code SG)                                                                                                                                                                                                                                                      | 19-20       |
| Adult Med (Previously TANF<br>(Aid Codes TR, PM, CH, AM, | • • • • • • • • • • • • • • • • • • • • | Imptive Eligibility Statistics OBRA "5", AM1, CA, CH1, EM2, EM8)                                                                                                                                                                                                                    | 21-21b      |
| Total TANF Cash Statistics (A                            | id Codes CON, COK                       | , COA, COS, SG, TL, TN, TN1, TN2, TP)                                                                                                                                                                                                                                               | 22-23       |
| Total TANF Cash and Medica                               | iid Statistics (All Aid<br>GRAPHS:      | TANF Recipints Percentage Change SFY09 Average - SFY19YTD Average & AUG 2017 - AUG 2018 TANF Recipients (Bar Graph) SFY09 - SFY19YTD - AUGUST 2018 TANF Recipients (Area Graph) SFY09 - SFY19YTD - AUGUST 2018 Adult Med & ACA (Previously TANF Med) SFY09 - SFY19YTD - AUGUST 2018 | 24-24d      |
| PWC (Aid Code CH)                                        | GRAPH:                                  | PWC (Formerly CHAP) Recipients SFY09 - SFY19YTD - AUGUST 2018                                                                                                                                                                                                                       | 25-25a      |