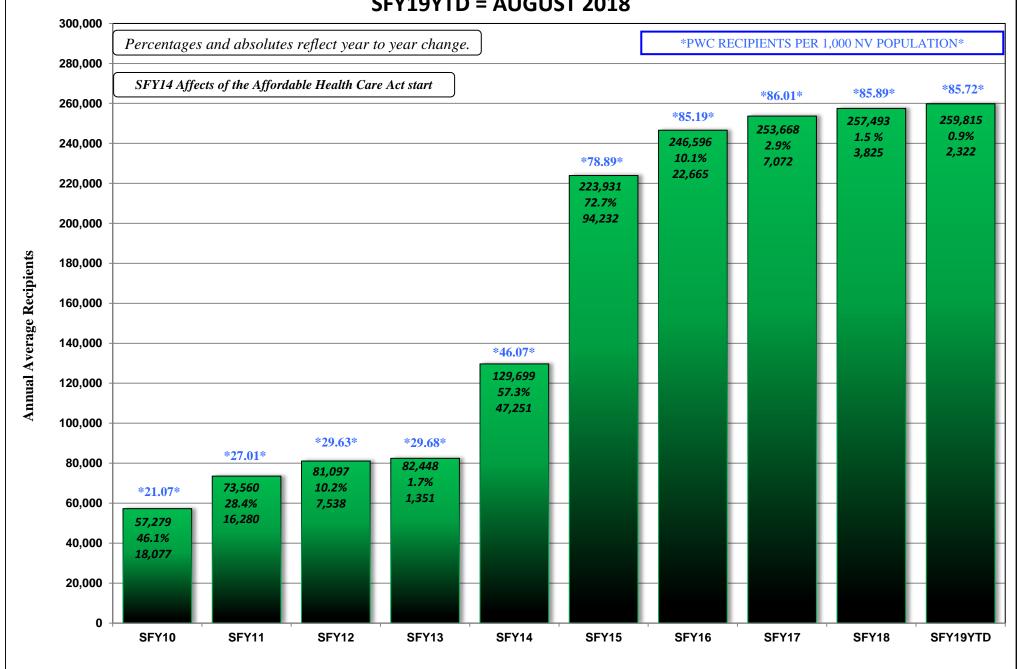

# **SEPTEMBER 17, 2018 CASELOAD MEETING**

| <u>PROGRAM</u>                                           |                                         |                                                                                                                                                                                                                                                                                     | <u>PAGE</u> |
|----------------------------------------------------------|-----------------------------------------|-------------------------------------------------------------------------------------------------------------------------------------------------------------------------------------------------------------------------------------------------------------------------------------|-------------|
| TANF NEON Household Stati                                | stics & Expenditure                     | es (Aid Code TN)                                                                                                                                                                                                                                                                    | 1-2         |
| TANF NEON Two Parent (On                                 | e or Both Incapacita                    | ated) Household Statistics & Expenditures (Aid Code TN1)                                                                                                                                                                                                                            | 3-4         |
| TANF NEON Two Parent Hou                                 | sehold Statistics &                     | Expenditures (Aid Code TN2)                                                                                                                                                                                                                                                         | 5-6         |
| TANF (Child Only) Non-Need                               | y Relative Caregive                     | rs Household Statistics & Expenditures (Aid Code CON)                                                                                                                                                                                                                               | 7-8         |
| TANF (Child Only) Kinship Ca                             | re Relative Caregive                    | ers Household Statistics & Expenditures (Aid Code COK)                                                                                                                                                                                                                              | 9-10        |
| TANF (Child Only) TANF Child                             | dren Household Sta                      | tistics & Expenditures (Aid Code COA)                                                                                                                                                                                                                                               | 11-12       |
| TANF (Child Only) SSI Housel                             | hold Statistics & Exp                   | penditures (Aid Code COS)                                                                                                                                                                                                                                                           | 13-14       |
| TANF Temporary Household                                 | Statistics & Expend                     | ditures (Aid Code TP)                                                                                                                                                                                                                                                               | 15-16       |
| TANF Loan Household Statis                               | tics & Expenditures                     | (Aid Code TL)                                                                                                                                                                                                                                                                       | 17-18       |
| TANF Self Sufficiency Grant H                            | Household Statistics                    | s & Expenditures (Aid Code SG)                                                                                                                                                                                                                                                      | 19-20       |
| Adult Med (Previously TANF<br>(Aid Codes TR, PM, CH, AM, | • • • • • • • • • • • • • • • • • • • • | Imptive Eligibility Statistics OBRA "5", AM1, CA, CH1, EM2, EM8)                                                                                                                                                                                                                    | 21-21b      |
| Total TANF Cash Statistics (A                            | id Codes CON, COK                       | , COA, COS, SG, TL, TN, TN1, TN2, TP)                                                                                                                                                                                                                                               | 22-23       |
| Total TANF Cash and Medica                               | iid Statistics (All Aid<br>GRAPHS:      | TANF Recipints Percentage Change SFY09 Average - SFY19YTD Average & AUG 2017 - AUG 2018 TANF Recipients (Bar Graph) SFY09 - SFY19YTD - AUGUST 2018 TANF Recipients (Area Graph) SFY09 - SFY19YTD - AUGUST 2018 Adult Med & ACA (Previously TANF Med) SFY09 - SFY19YTD - AUGUST 2018 | 24-24d      |
| PWC (Aid Code CH)                                        | GRAPH:                                  | PWC (Formerly CHAP) Recipients SFY09 - SFY19YTD - AUGUST 2018                                                                                                                                                                                                                       | 25-25a      |