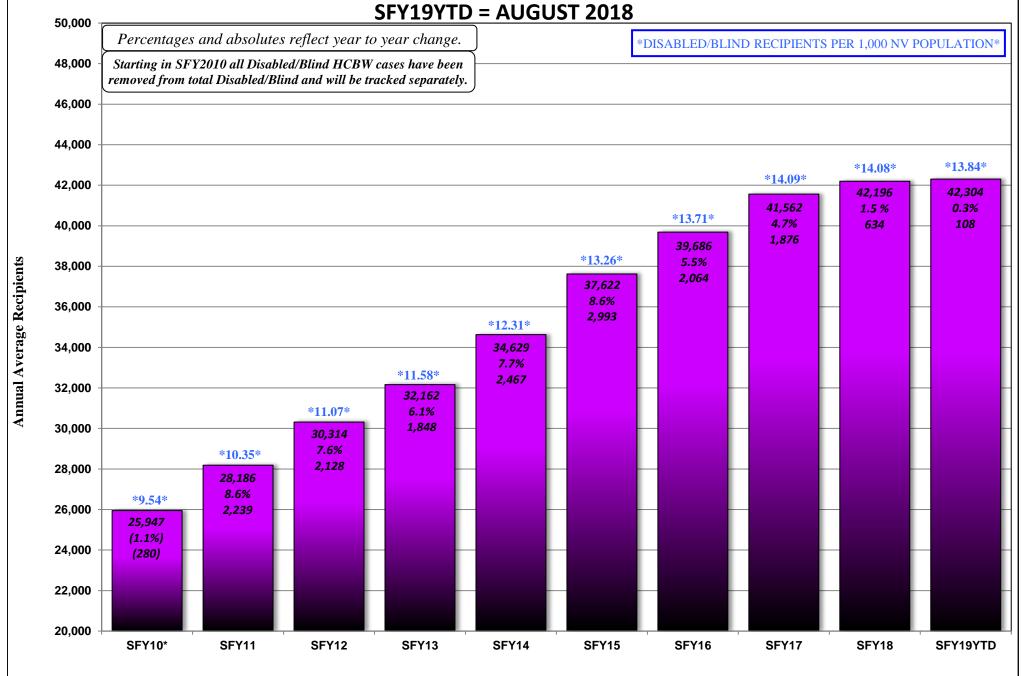

### **SEPTEMBER 17, 2018 CASELOAD MEETING**

| <u>PROGRAM</u> Aged (Aid Codes EM1, IN1, SI1, PK1, AD2 | 1, SU1, WB1 | 1, GC1, SS1, WS1)                                                             | <u><b>PAGE</b></u><br>26-26a |
|--------------------------------------------------------|-------------|-------------------------------------------------------------------------------|------------------------------|
|                                                        |             | Aged Recipients SFY09 - SFY19YTD                                              |                              |
| Blind (Aid Codes EM3, IN3, SI3, PK3, AD3               | 3, WW3, W   | S3, SU3, KB3, WB3, GC3, SS3)                                                  | 27                           |
| Disabled (Aid Codes EM9, IN9, SI9, PK9, GR             |             | , WS9, SU9, KB9, WB9, GC9, SS9)<br>Blind/Disabled Recipients SFY09 - SFY19YTD | 28-28a                       |
| MAABD (Total of Aged, Blind & Disabled                 | d)          |                                                                               | 29                           |
| HCBW (DWSS & DHCFP) (Aid Codes, AL1                    | 1, HC1, HD1 | , HG1, HR1, HD3, HG3, HR3, HD9, HR9)                                          | 30                           |
| QMB (Aid Codes QM1, QM3, QM9)                          |             |                                                                               | 31                           |
| SLMB with QI (Aid codes SL1, QI1, SL3, C               |             | 9)<br>QMB & SLMB RECIPIENTS SFY09 - SFY19YTD                                  | 32-32a                       |
| HIWA (Aid Code WY9)                                    |             |                                                                               | 33                           |
| County Match (Aid Codes CM1, CM3, CM GR.               | •           | County Match Recipients SFY09 - SFY19YTD                                      | 34-34a                       |
| Child Welfare GR.                                      | КАРН:       | Child Welfare Recipients SFY09 - SFY19YTD                                     | 35-35a                       |
| Supplemental Nutrition Assistance Prog<br>GR           | RAPHS:      | SNAP RECIPIENTS SFY09 - SFY19YTD<br>SNAP Participating Cases SFY09 - SFY19YTD | 36-36b                       |
| Checkup (Aid Code NC) GR.                              | RAPHS:      | Checkup Recipients SFY09 - SFY19YTD                                           | 37-37a                       |
| TANF, SNAP, Medicaid Recipients and Unemplo            | loyment Com | parison SFY09 - SFY19YTD Graph                                                | 38                           |