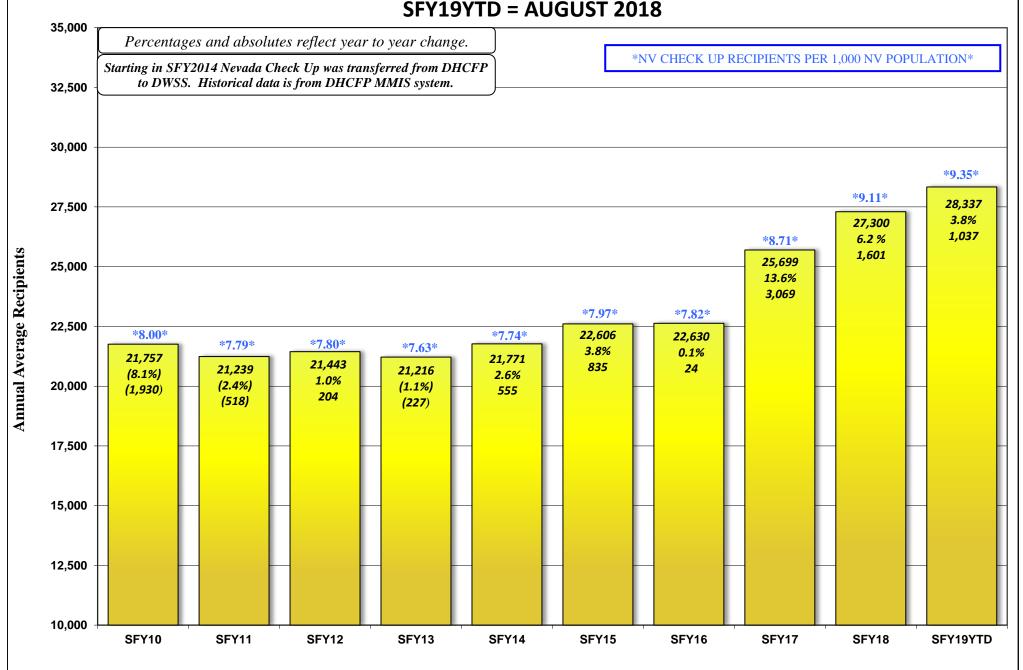

### SUBJECT: AUGUST 2018 WELFARE CASELOAD SUMMARY

The following is a comparison of the changes in the Division of Welfare and Supportive Services' caseload:

| PROGRAM                           | CHANGE<br>FROM PRIOR<br>MONTH | CHANGE<br>FROM SAME MONTH<br>ONE YEAR AGO | CHANGE<br>SFY17 AVE/MO TO<br>SFY18 AVE/MO |
|-----------------------------------|-------------------------------|-------------------------------------------|-------------------------------------------|
| August                            |                               |                                           |                                           |
| TANF CASH GRANT                   | 2.09%                         | -7.52%                                    | -6.18%                                    |
| RECIPIENTS                        | 499                           | (1,985)                                   | (1,592)                                   |
| August                            |                               |                                           |                                           |
| OTHER MAGI/ACA MED ONLY           | -0.04%                        | 1.41%                                     | 0.65%                                     |
| RECIPIENTS. (PREVIOUSLY TANF MED) | (117)                         | 3,989                                     | 1,853                                     |
| August                            |                               |                                           |                                           |
| PWC RECIPIENTS (Formally CHAP)    | 0.37%                         | 0.98%                                     | 0.90%                                     |
| (Without Retro)                   | 952                           | 2,515                                     | 2,322                                     |
| August                            |                               |                                           |                                           |
| AGED CASES                        | 0.64%                         | 4.38%                                     | 2.71%                                     |
| (Without Retro)                   | 85                            | 565                                       | 354                                       |
| August                            |                               |                                           |                                           |
| DISABLED CASES                    | 0.06%                         | 0.38%                                     | 0.27%                                     |
| (Without Retro)                   | 25                            | 158                                       | 114                                       |
| August                            |                               |                                           |                                           |
| MEDICAID ELIGIBLES                | 0.17%                         | 1.60%                                     | 0.98%                                     |
| (Without Retro)                   | 1,132                         | 10,397                                    | 6,414                                     |
| August                            |                               |                                           |                                           |
| NV CHECKUP                        | 1.93%                         | 7.53%                                     | 3.80%                                     |
| RECIPIENTS                        | 542                           | 2,004                                     | 1,037                                     |
| July                              |                               |                                           |                                           |
| SNAP                              | -0.26%                        | -0.03%                                    | -0.56%                                    |
| PERSONS                           | (1,153)                       | (152)                                     | (2,478)                                   |