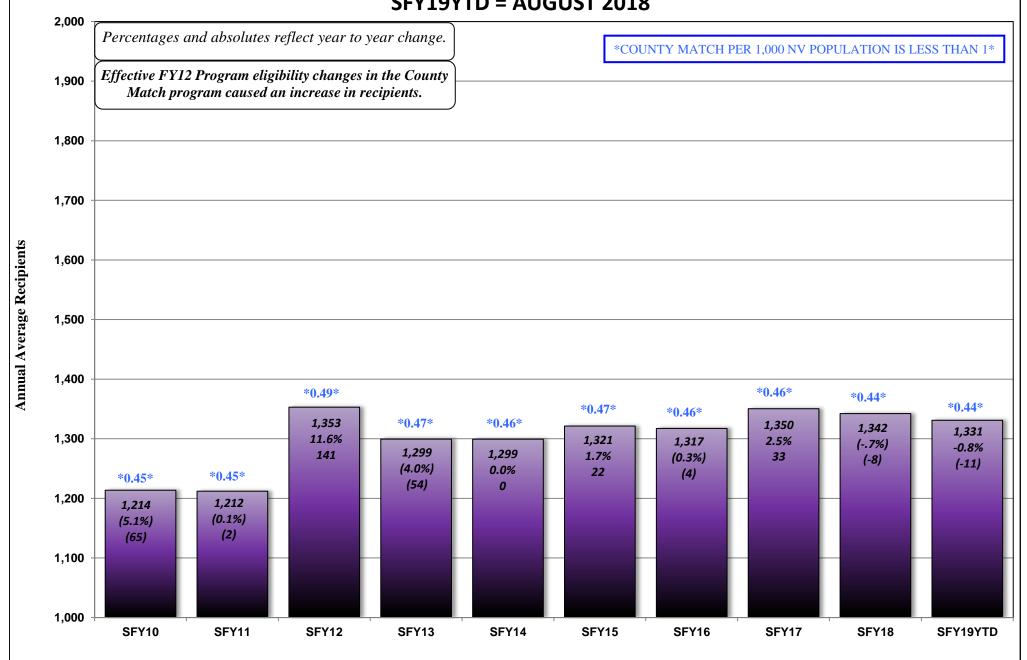

# **STATE FISCAL YEAR 2019**

### **SEPTEMBER 17, 2018 CASELOAD MEETING**

| <u>PROGRAM</u> Aged (Aid Codes EM1, IN1, SI1, PK1, AD2 | 1, SU1, WB1 | 1, GC1, SS1, WS1)                                                             | <u><b>PAGE</b></u><br>26-26a |
|--------------------------------------------------------|-------------|-------------------------------------------------------------------------------|------------------------------|
|                                                        |             | Aged Recipients SFY09 - SFY19YTD                                              |                              |
| Blind (Aid Codes EM3, IN3, SI3, PK3, AD3               | 3, WW3, W   | S3, SU3, KB3, WB3, GC3, SS3)                                                  | 27                           |
| Disabled (Aid Codes EM9, IN9, SI9, PK9, GR             |             | , WS9, SU9, KB9, WB9, GC9, SS9)<br>Blind/Disabled Recipients SFY09 - SFY19YTD | 28-28a                       |
| MAABD (Total of Aged, Blind & Disabled                 | d)          |                                                                               | 29                           |
| HCBW (DWSS & DHCFP) (Aid Codes, AL1                    | 1, HC1, HD1 | , HG1, HR1, HD3, HG3, HR3, HD9, HR9)                                          | 30                           |
| QMB (Aid Codes QM1, QM3, QM9)                          |             |                                                                               | 31                           |
| SLMB with QI (Aid codes SL1, QI1, SL3, C               |             | 9)<br>QMB & SLMB RECIPIENTS SFY09 - SFY19YTD                                  | 32-32a                       |
| HIWA (Aid Code WY9)                                    |             |                                                                               | 33                           |
| County Match (Aid Codes CM1, CM3, CM GR.               | •           | County Match Recipients SFY09 - SFY19YTD                                      | 34-34a                       |
| Child Welfare GR.                                      | КАРН:       | Child Welfare Recipients SFY09 - SFY19YTD                                     | 35-35a                       |
| Supplemental Nutrition Assistance Prog<br>GR           | RAPHS:      | SNAP RECIPIENTS SFY09 - SFY19YTD<br>SNAP Participating Cases SFY09 - SFY19YTD | 36-36b                       |
| Checkup (Aid Code NC) GR.                              | RAPHS:      | Checkup Recipients SFY09 - SFY19YTD                                           | 37-37a                       |
| TANF, SNAP, Medicaid Recipients and Unemplo            | loyment Com | parison SFY09 - SFY19YTD Graph                                                | 38                           |