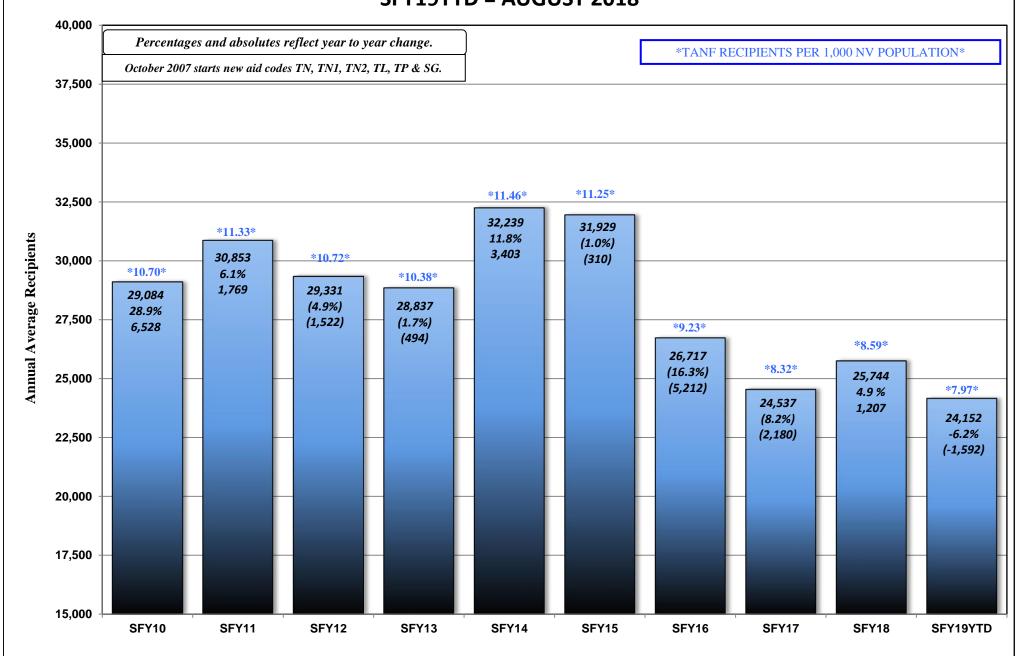

# **SEPTEMBER 17, 2018 CASELOAD MEETING**

| <u>PROGRAM</u>                                           |                                         |                                                                                                                                                                                                                                                                                     | <u>PAGE</u> |
|----------------------------------------------------------|-----------------------------------------|-------------------------------------------------------------------------------------------------------------------------------------------------------------------------------------------------------------------------------------------------------------------------------------|-------------|
| TANF NEON Household Stati                                | stics & Expenditure                     | es (Aid Code TN)                                                                                                                                                                                                                                                                    | 1-2         |
| TANF NEON Two Parent (On                                 | e or Both Incapacita                    | ated) Household Statistics & Expenditures (Aid Code TN1)                                                                                                                                                                                                                            | 3-4         |
| TANF NEON Two Parent Hou                                 | sehold Statistics &                     | Expenditures (Aid Code TN2)                                                                                                                                                                                                                                                         | 5-6         |
| TANF (Child Only) Non-Need                               | y Relative Caregive                     | rs Household Statistics & Expenditures (Aid Code CON)                                                                                                                                                                                                                               | 7-8         |
| TANF (Child Only) Kinship Ca                             | re Relative Caregive                    | ers Household Statistics & Expenditures (Aid Code COK)                                                                                                                                                                                                                              | 9-10        |
| TANF (Child Only) TANF Child                             | dren Household Sta                      | tistics & Expenditures (Aid Code COA)                                                                                                                                                                                                                                               | 11-12       |
| TANF (Child Only) SSI Housel                             | hold Statistics & Exp                   | penditures (Aid Code COS)                                                                                                                                                                                                                                                           | 13-14       |
| TANF Temporary Household                                 | Statistics & Expend                     | ditures (Aid Code TP)                                                                                                                                                                                                                                                               | 15-16       |
| TANF Loan Household Statis                               | tics & Expenditures                     | (Aid Code TL)                                                                                                                                                                                                                                                                       | 17-18       |
| TANF Self Sufficiency Grant H                            | Household Statistics                    | s & Expenditures (Aid Code SG)                                                                                                                                                                                                                                                      | 19-20       |
| Adult Med (Previously TANF<br>(Aid Codes TR, PM, CH, AM, | • • • • • • • • • • • • • • • • • • • • | Imptive Eligibility Statistics OBRA "5", AM1, CA, CH1, EM2, EM8)                                                                                                                                                                                                                    | 21-21b      |
| Total TANF Cash Statistics (A                            | id Codes CON, COK                       | , COA, COS, SG, TL, TN, TN1, TN2, TP)                                                                                                                                                                                                                                               | 22-23       |
| Total TANF Cash and Medica                               | iid Statistics (All Aid<br>GRAPHS:      | TANF Recipints Percentage Change SFY09 Average - SFY19YTD Average & AUG 2017 - AUG 2018 TANF Recipients (Bar Graph) SFY09 - SFY19YTD - AUGUST 2018 TANF Recipients (Area Graph) SFY09 - SFY19YTD - AUGUST 2018 Adult Med & ACA (Previously TANF Med) SFY09 - SFY19YTD - AUGUST 2018 | 24-24d      |
| PWC (Aid Code CH)                                        | GRAPH:                                  | PWC (Formerly CHAP) Recipients SFY09 - SFY19YTD - AUGUST 2018                                                                                                                                                                                                                       | 25-25a      |