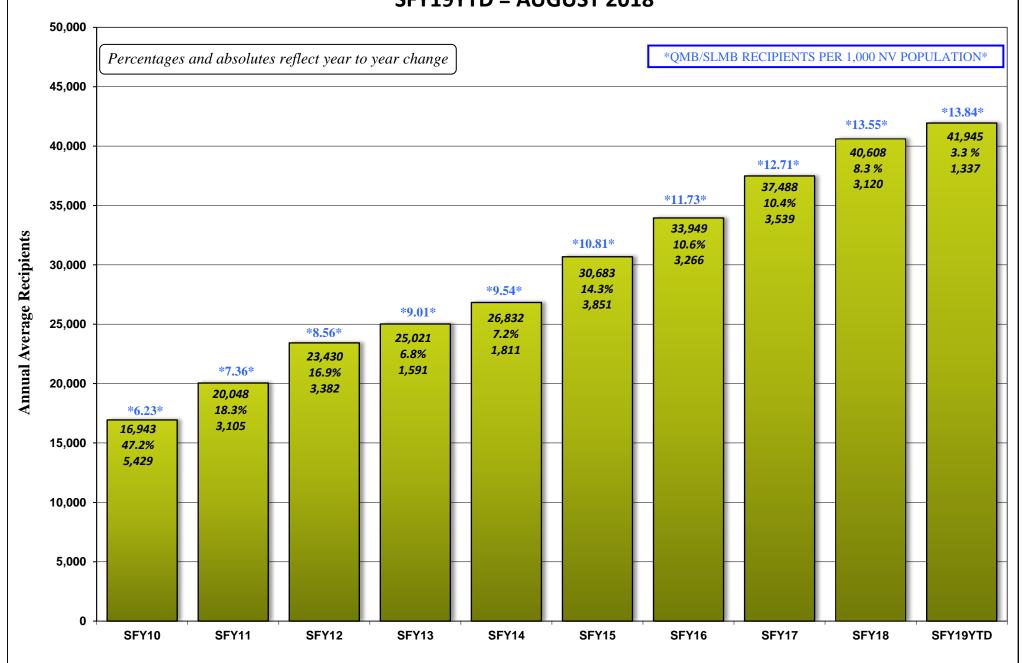

### **SEPTEMBER 17, 2018 CASELOAD MEETING**

| <u>PROGRAM</u> Aged (Aid Codes EM1, IN1, SI1, PK1, AD2 | 1, SU1, WB1 | 1, GC1, SS1, WS1)                                                             | <u><b>PAGE</b></u><br>26-26a |
|--------------------------------------------------------|-------------|-------------------------------------------------------------------------------|------------------------------|
|                                                        |             | Aged Recipients SFY09 - SFY19YTD                                              |                              |
| Blind (Aid Codes EM3, IN3, SI3, PK3, AD3               | 3, WW3, W   | S3, SU3, KB3, WB3, GC3, SS3)                                                  | 27                           |
| Disabled (Aid Codes EM9, IN9, SI9, PK9, GR             |             | , WS9, SU9, KB9, WB9, GC9, SS9)<br>Blind/Disabled Recipients SFY09 - SFY19YTD | 28-28a                       |
| MAABD (Total of Aged, Blind & Disabled                 | d)          |                                                                               | 29                           |
| HCBW (DWSS & DHCFP) (Aid Codes, AL1                    | 1, HC1, HD1 | , HG1, HR1, HD3, HG3, HR3, HD9, HR9)                                          | 30                           |
| QMB (Aid Codes QM1, QM3, QM9)                          |             |                                                                               | 31                           |
| SLMB with QI (Aid codes SL1, QI1, SL3, C               |             | 9)<br>QMB & SLMB RECIPIENTS SFY09 - SFY19YTD                                  | 32-32a                       |
| HIWA (Aid Code WY9)                                    |             |                                                                               | 33                           |
| County Match (Aid Codes CM1, CM3, CM GR.               | •           | County Match Recipients SFY09 - SFY19YTD                                      | 34-34a                       |
| Child Welfare GR.                                      | КАРН:       | Child Welfare Recipients SFY09 - SFY19YTD                                     | 35-35a                       |
| Supplemental Nutrition Assistance Prog<br>GR           | RAPHS:      | SNAP RECIPIENTS SFY09 - SFY19YTD<br>SNAP Participating Cases SFY09 - SFY19YTD | 36-36b                       |
| Checkup (Aid Code NC) GR.                              | RAPHS:      | Checkup Recipients SFY09 - SFY19YTD                                           | 37-37a                       |
| TANF, SNAP, Medicaid Recipients and Unemplo            | loyment Com | parison SFY09 - SFY19YTD Graph                                                | 38                           |