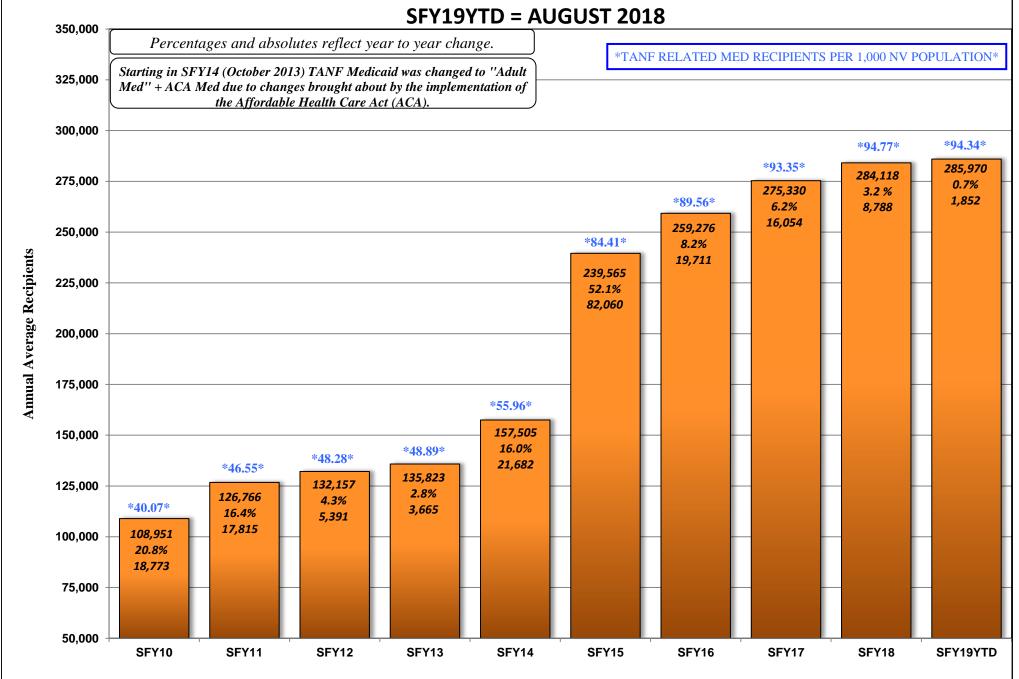

# **SEPTEMBER 17, 2018 CASELOAD MEETING**

| <u>PROGRAM</u>                                           |                                         |                                                                                                                                                                                                                                                                                     | <u>PAGE</u> |
|----------------------------------------------------------|-----------------------------------------|-------------------------------------------------------------------------------------------------------------------------------------------------------------------------------------------------------------------------------------------------------------------------------------|-------------|
| TANF NEON Household Stati                                | stics & Expenditure                     | es (Aid Code TN)                                                                                                                                                                                                                                                                    | 1-2         |
| TANF NEON Two Parent (On                                 | e or Both Incapacita                    | ated) Household Statistics & Expenditures (Aid Code TN1)                                                                                                                                                                                                                            | 3-4         |
| TANF NEON Two Parent Hou                                 | sehold Statistics &                     | Expenditures (Aid Code TN2)                                                                                                                                                                                                                                                         | 5-6         |
| TANF (Child Only) Non-Need                               | y Relative Caregive                     | rs Household Statistics & Expenditures (Aid Code CON)                                                                                                                                                                                                                               | 7-8         |
| TANF (Child Only) Kinship Ca                             | re Relative Caregive                    | ers Household Statistics & Expenditures (Aid Code COK)                                                                                                                                                                                                                              | 9-10        |
| TANF (Child Only) TANF Child                             | dren Household Sta                      | tistics & Expenditures (Aid Code COA)                                                                                                                                                                                                                                               | 11-12       |
| TANF (Child Only) SSI Housel                             | hold Statistics & Exp                   | penditures (Aid Code COS)                                                                                                                                                                                                                                                           | 13-14       |
| TANF Temporary Household                                 | Statistics & Expend                     | ditures (Aid Code TP)                                                                                                                                                                                                                                                               | 15-16       |
| TANF Loan Household Statis                               | tics & Expenditures                     | (Aid Code TL)                                                                                                                                                                                                                                                                       | 17-18       |
| TANF Self Sufficiency Grant H                            | Household Statistics                    | s & Expenditures (Aid Code SG)                                                                                                                                                                                                                                                      | 19-20       |
| Adult Med (Previously TANF<br>(Aid Codes TR, PM, CH, AM, | • • • • • • • • • • • • • • • • • • • • | Imptive Eligibility Statistics OBRA "5", AM1, CA, CH1, EM2, EM8)                                                                                                                                                                                                                    | 21-21b      |
| Total TANF Cash Statistics (A                            | id Codes CON, COK                       | , COA, COS, SG, TL, TN, TN1, TN2, TP)                                                                                                                                                                                                                                               | 22-23       |
| Total TANF Cash and Medica                               | iid Statistics (All Aid<br>GRAPHS:      | TANF Recipints Percentage Change SFY09 Average - SFY19YTD Average & AUG 2017 - AUG 2018 TANF Recipients (Bar Graph) SFY09 - SFY19YTD - AUGUST 2018 TANF Recipients (Area Graph) SFY09 - SFY19YTD - AUGUST 2018 Adult Med & ACA (Previously TANF Med) SFY09 - SFY19YTD - AUGUST 2018 | 24-24d      |
| PWC (Aid Code CH)                                        | GRAPH:                                  | PWC (Formerly CHAP) Recipients SFY09 - SFY19YTD - AUGUST 2018                                                                                                                                                                                                                       | 25-25a      |