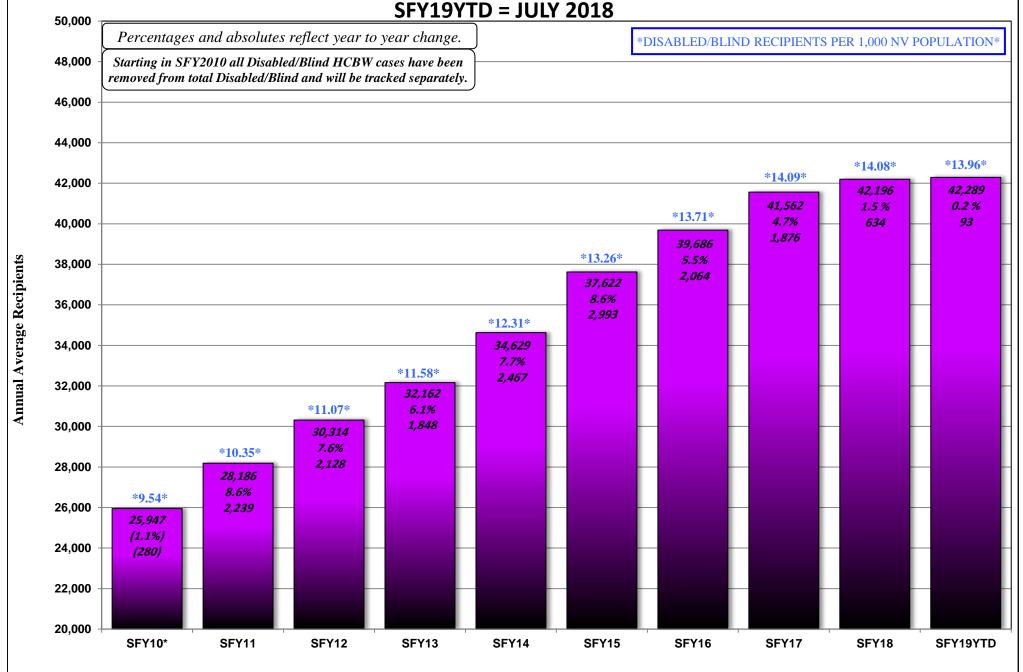

### **August 20, 2018 CASELOAD MEETING**

| <u>PROGRAM</u>                         |                      |                                                                                | <u>PAGE</u> |
|----------------------------------------|----------------------|--------------------------------------------------------------------------------|-------------|
| Aged (Aid Codes EM1, IN1, SI1, PK1, Gl | AD1, SU1<br>RAPH:    | , WB1, GC1, SS1, WS1)<br>Aged Recipients SFY09 - SFY19YTD                      | 26-26a      |
| Blind (Aid Codes EM3, IN3, SI3, PK3,   | AD3, WW              | 73, WS3, SU3, KB3, WB3, GC3, SS3)                                              | 27          |
| *                                      | K9, AD9, V<br>RAPH:  | WW9, WS9, SU9, KB9, WB9, GC9, SS9) Blind/Disabled Recipients SFY09 - SFY19YTD  | 28-28a      |
| MAABD (Total of Aged, Blind & Disa     | bled)                |                                                                                | 29          |
| HCBW (DWSS & DHCFP) (Aid Codes         | s, AL1, HC           | C1, HD1, HG1, HR1, HD3, HG3, HR3, HD9, HR9)                                    | 30          |
| QMB (Aid Codes QM1, QM3, QM9)          |                      |                                                                                | 31          |
| SLMB with QI (Aid codes SL1, QI1, SI   | L3, QI3, SI<br>RAPH: | L9, QI9)<br>QMB & SLMB RECIPIENTS SFY09 - SFY19YTD                             | 32-32a      |
| HIWA (Aid Code WY9)                    |                      |                                                                                | 33          |
| County Match (Aid Codes CM1, CM3, Gl   | CM9)<br>RAPH:        | County Match Recipients SFY09 - SFY19YTD                                       | 34-34a      |
| Child Welfare Gl                       | RAPH:                | Child Welfare Recipients SFY09 - SFY19YTD                                      | 35-35a      |
| Supplemental Nutrition Assistance Prog | gram (SNA<br>RAPHS:  | AP) SNAP RECIPIENTS SFY09 - SFY19YTD SNAP Participating Cases SFY09 - SFY19YTD | 36-36b      |
| Checkup (Aid Code NC)                  | RAPHS:               | Checkup Recipients SFY09 - SFY19YTD                                            | 37-37a      |
| TANE SNAP Medicaid Recipients and Unen | nnlovment C          | omparison SEY09 - SEY19YTD Graph                                               | 38          |