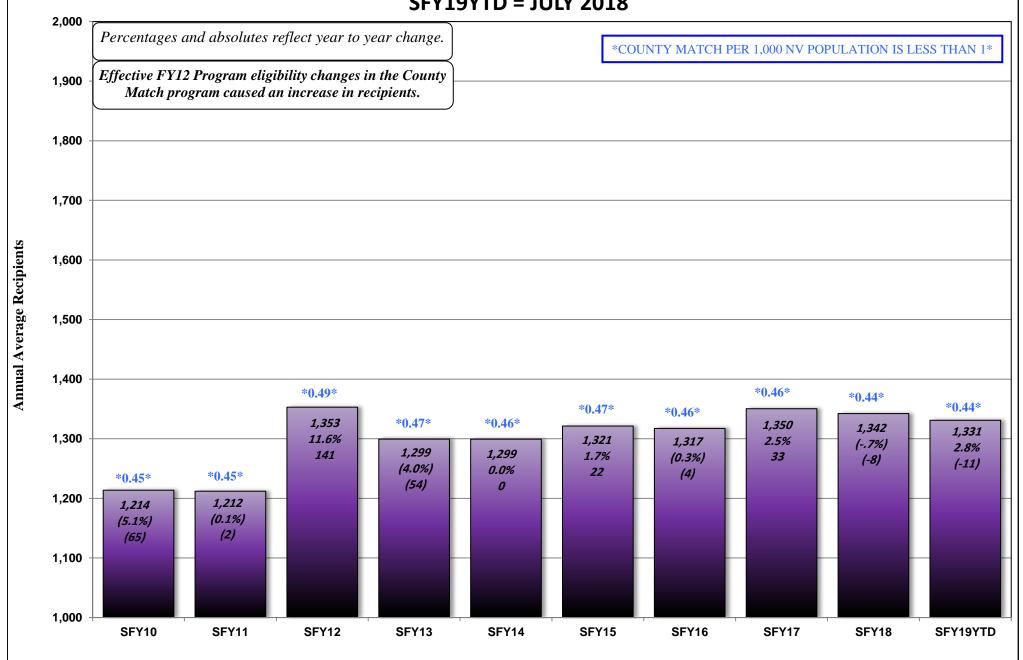

## **STATE FISCAL YEAR 2019**

### **August 20, 2018 CASELOAD MEETING**

| <u>PROGRAM</u>                         |                      |                                                                                | <u>PAGE</u> |
|----------------------------------------|----------------------|--------------------------------------------------------------------------------|-------------|
| Aged (Aid Codes EM1, IN1, SI1, PK1, Gl | AD1, SU1<br>RAPH:    | , WB1, GC1, SS1, WS1)<br>Aged Recipients SFY09 - SFY19YTD                      | 26-26a      |
| Blind (Aid Codes EM3, IN3, SI3, PK3,   | AD3, WW              | 73, WS3, SU3, KB3, WB3, GC3, SS3)                                              | 27          |
| *                                      | K9, AD9, V<br>RAPH:  | WW9, WS9, SU9, KB9, WB9, GC9, SS9) Blind/Disabled Recipients SFY09 - SFY19YTD  | 28-28a      |
| MAABD (Total of Aged, Blind & Disa     | bled)                |                                                                                | 29          |
| HCBW (DWSS & DHCFP) (Aid Codes         | s, AL1, HC           | C1, HD1, HG1, HR1, HD3, HG3, HR3, HD9, HR9)                                    | 30          |
| QMB (Aid Codes QM1, QM3, QM9)          |                      |                                                                                | 31          |
| SLMB with QI (Aid codes SL1, QI1, SI   | L3, QI3, SI<br>RAPH: | L9, QI9)<br>QMB & SLMB RECIPIENTS SFY09 - SFY19YTD                             | 32-32a      |
| HIWA (Aid Code WY9)                    |                      |                                                                                | 33          |
| County Match (Aid Codes CM1, CM3, Gl   | CM9)<br>RAPH:        | County Match Recipients SFY09 - SFY19YTD                                       | 34-34a      |
| Child Welfare Gl                       | RAPH:                | Child Welfare Recipients SFY09 - SFY19YTD                                      | 35-35a      |
| Supplemental Nutrition Assistance Prog | gram (SNA<br>RAPHS:  | AP) SNAP RECIPIENTS SFY09 - SFY19YTD SNAP Participating Cases SFY09 - SFY19YTD | 36-36b      |
| Checkup (Aid Code NC)                  | RAPHS:               | Checkup Recipients SFY09 - SFY19YTD                                            | 37-37a      |
| TANE SNAP Medicaid Recipients and Unen | nnlovment C          | omparison SEY09 - SEY19YTD Graph                                               | 38          |