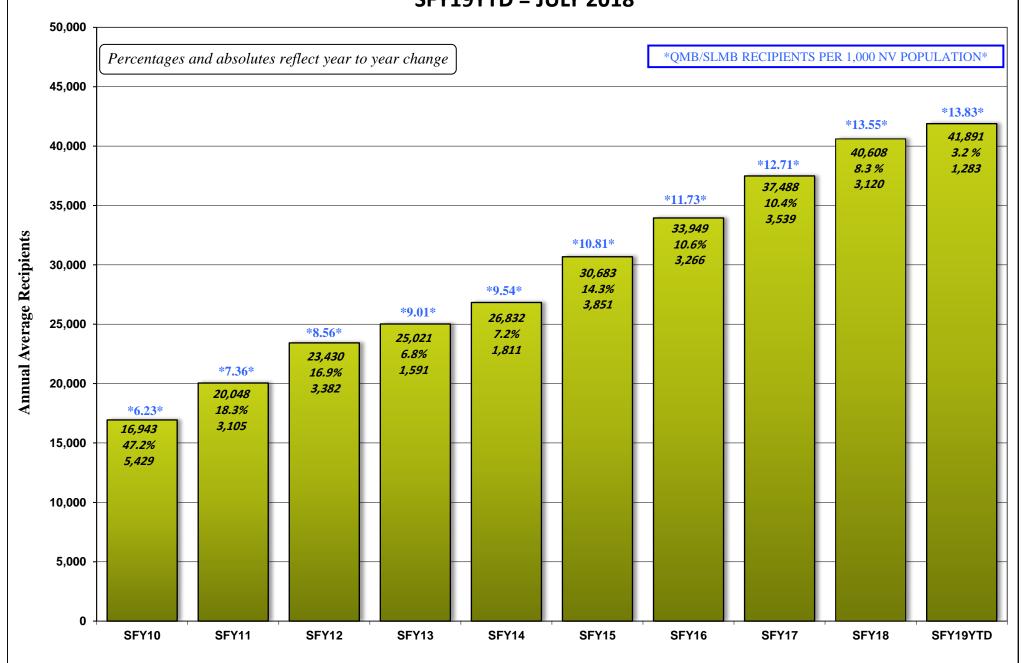

### **August 20, 2018 CASELOAD MEETING**

| <u>PROGRAM</u>                         |                      |                                                                                | <u>PAGE</u> |
|----------------------------------------|----------------------|--------------------------------------------------------------------------------|-------------|
| Aged (Aid Codes EM1, IN1, SI1, PK1, Gl | AD1, SU1<br>RAPH:    | , WB1, GC1, SS1, WS1)<br>Aged Recipients SFY09 - SFY19YTD                      | 26-26a      |
| Blind (Aid Codes EM3, IN3, SI3, PK3,   | AD3, WW              | 73, WS3, SU3, KB3, WB3, GC3, SS3)                                              | 27          |
| *                                      | K9, AD9, V<br>RAPH:  | WW9, WS9, SU9, KB9, WB9, GC9, SS9) Blind/Disabled Recipients SFY09 - SFY19YTD  | 28-28a      |
| MAABD (Total of Aged, Blind & Disa     | bled)                |                                                                                | 29          |
| HCBW (DWSS & DHCFP) (Aid Codes         | s, AL1, HC           | C1, HD1, HG1, HR1, HD3, HG3, HR3, HD9, HR9)                                    | 30          |
| QMB (Aid Codes QM1, QM3, QM9)          |                      |                                                                                | 31          |
| SLMB with QI (Aid codes SL1, QI1, SI   | L3, QI3, SI<br>RAPH: | L9, QI9)<br>QMB & SLMB RECIPIENTS SFY09 - SFY19YTD                             | 32-32a      |
| HIWA (Aid Code WY9)                    |                      |                                                                                | 33          |
| County Match (Aid Codes CM1, CM3, Gl   | CM9)<br>RAPH:        | County Match Recipients SFY09 - SFY19YTD                                       | 34-34a      |
| Child Welfare Gl                       | RAPH:                | Child Welfare Recipients SFY09 - SFY19YTD                                      | 35-35a      |
| Supplemental Nutrition Assistance Prog | gram (SNA<br>RAPHS:  | AP) SNAP RECIPIENTS SFY09 - SFY19YTD SNAP Participating Cases SFY09 - SFY19YTD | 36-36b      |
| Checkup (Aid Code NC)                  | RAPHS:               | Checkup Recipients SFY09 - SFY19YTD                                            | 37-37a      |
| TANE SNAP Medicaid Recipients and Unen | nnlovment C          | omparison SEY09 - SEY19YTD Graph                                               | 38          |