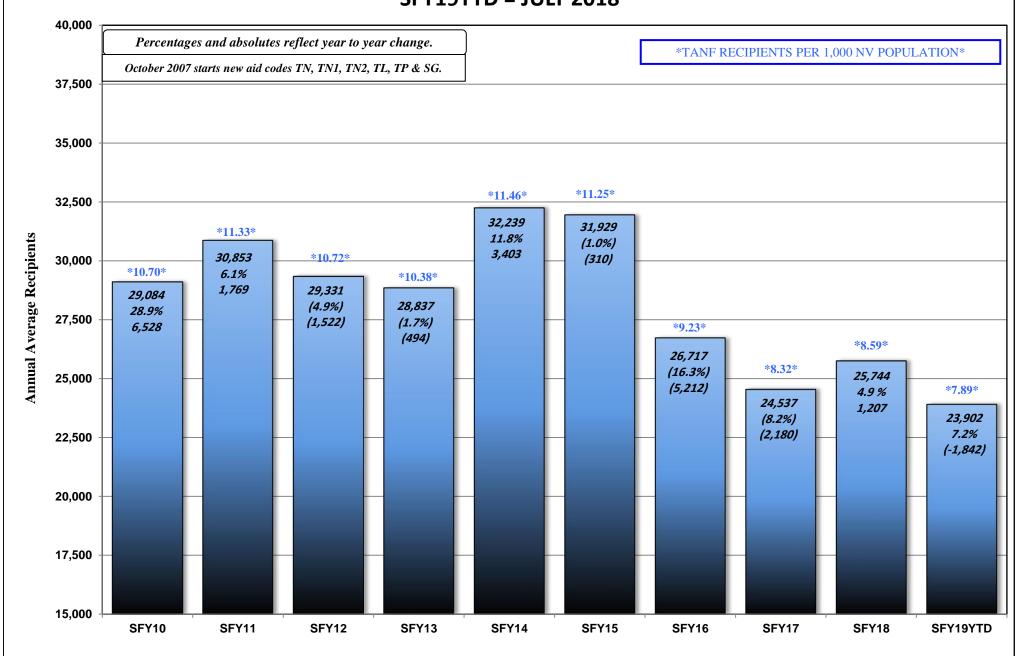

## August 20, 2018 CASELOAD MEETING

| <u>PROGRAM</u>               |                                  |                                                                                                                                                                                                                                                                                 | <u>PAGE</u> |
|------------------------------|----------------------------------|---------------------------------------------------------------------------------------------------------------------------------------------------------------------------------------------------------------------------------------------------------------------------------|-------------|
| TANF NEON Household Sta      | tistics & Expenditu              | res (Aid Code TN)                                                                                                                                                                                                                                                               | 1-2         |
| TANF NEON Two Parent (C      | one or Both Incapac              | itated) Household Statistics & Expenditures (Aid Code TN1)                                                                                                                                                                                                                      | 3-4         |
| TANF NEON Two Parent Ho      | ousehold Statistics              | & Expenditures (Aid Code TN2)                                                                                                                                                                                                                                                   | 5-6         |
| TANF (Child Only) Non-Nee    | edy Relative Caregi              | vers Household Statistics & Expenditures (Aid Code CON)                                                                                                                                                                                                                         | 7-8         |
| TANF (Child Only) Kinship    | Care Relative Cares              | givers Household Statistics & Expenditures (Aid Code COK)                                                                                                                                                                                                                       | 9-10        |
| TANF (Child Only) TANF C     | children Household               | Statistics & Expenditures (Aid Code COA)                                                                                                                                                                                                                                        | 11-12       |
| TANF (Child Only) SSI Hou    | sehold Statistics &              | Expenditures (Aid Code COS)                                                                                                                                                                                                                                                     | 13-14       |
| TANF Temporary Household     | l Statistics & Expen             | aditures (Aid Code TP)                                                                                                                                                                                                                                                          | 15-16       |
| TANF Loan Household Statis   | stics & Expenditure              | es (Aid Code TL)                                                                                                                                                                                                                                                                | 17-18       |
| TANF Self Sufficiency Grant  | t Household Statisti             | cs & Expenditures (Aid Code SG)                                                                                                                                                                                                                                                 | 19-20       |
| ` `                          | * *                              | esumptive Eligibility Statistics<br>AO, OBRA "5", AM1, CA, CH1, EM2, EM8)                                                                                                                                                                                                       | 21-21b      |
| Total TANF Cash Statistics ( | Aid Codes CON, C                 | OK, COA, COS, SG, TL, TN, TN1, TN2, TP)                                                                                                                                                                                                                                         | 22-23       |
| Total TANF Cash and Medic    | aid Statistics (All A<br>GRAPHS: | TANF Recipints Percentage Change SFY09 Average - SFY19YTD Average & JULY 2017 - JULY 2018 TANF Recipients (Bar Graph) SFY09 - SFY19YTD - JULY 2018 TANF Recipients (Area Graph) SFY09 - SFY19YTD - JULY 2018 Adult Med & ACA (Previously TANF Med) SFY09 - SFY19YTD - JULY 2018 | 24-24d      |
| PWC (Aid Code CH)            | GRAPH:                           | PWC (Formerly CHAP) Recipients SFY09 - SFY19YTD - JULY 2018                                                                                                                                                                                                                     | 25-25a      |