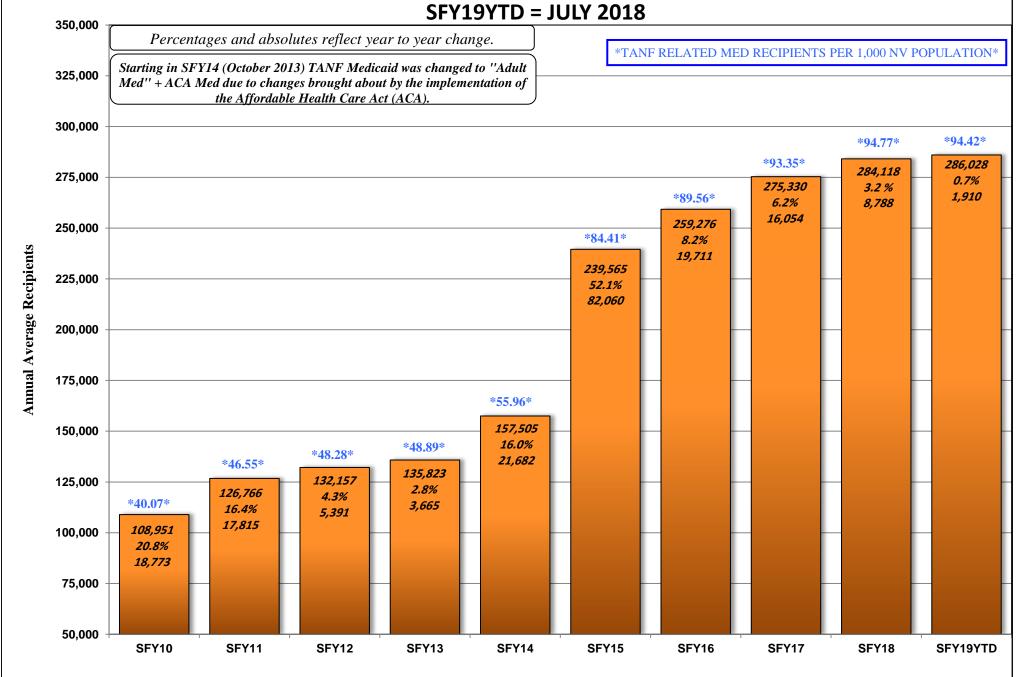

## August 20, 2018 CASELOAD MEETING

| <u>PROGRAM</u>               |                                  |                                                                                                                                                                                                                                                                                 | <u>PAGE</u> |
|------------------------------|----------------------------------|---------------------------------------------------------------------------------------------------------------------------------------------------------------------------------------------------------------------------------------------------------------------------------|-------------|
| TANF NEON Household Sta      | tistics & Expenditu              | res (Aid Code TN)                                                                                                                                                                                                                                                               | 1-2         |
| TANF NEON Two Parent (C      | one or Both Incapac              | itated) Household Statistics & Expenditures (Aid Code TN1)                                                                                                                                                                                                                      | 3-4         |
| TANF NEON Two Parent Ho      | ousehold Statistics              | & Expenditures (Aid Code TN2)                                                                                                                                                                                                                                                   | 5-6         |
| TANF (Child Only) Non-Nee    | edy Relative Caregi              | vers Household Statistics & Expenditures (Aid Code CON)                                                                                                                                                                                                                         | 7-8         |
| TANF (Child Only) Kinship    | Care Relative Cares              | givers Household Statistics & Expenditures (Aid Code COK)                                                                                                                                                                                                                       | 9-10        |
| TANF (Child Only) TANF C     | children Household               | Statistics & Expenditures (Aid Code COA)                                                                                                                                                                                                                                        | 11-12       |
| TANF (Child Only) SSI Hou    | sehold Statistics &              | Expenditures (Aid Code COS)                                                                                                                                                                                                                                                     | 13-14       |
| TANF Temporary Household     | l Statistics & Expen             | aditures (Aid Code TP)                                                                                                                                                                                                                                                          | 15-16       |
| TANF Loan Household Statis   | stics & Expenditure              | es (Aid Code TL)                                                                                                                                                                                                                                                                | 17-18       |
| TANF Self Sufficiency Grant  | t Household Statisti             | cs & Expenditures (Aid Code SG)                                                                                                                                                                                                                                                 | 19-20       |
| ` `                          | * *                              | esumptive Eligibility Statistics<br>AO, OBRA "5", AM1, CA, CH1, EM2, EM8)                                                                                                                                                                                                       | 21-21b      |
| Total TANF Cash Statistics ( | Aid Codes CON, C                 | OK, COA, COS, SG, TL, TN, TN1, TN2, TP)                                                                                                                                                                                                                                         | 22-23       |
| Total TANF Cash and Medic    | aid Statistics (All A<br>GRAPHS: | TANF Recipints Percentage Change SFY09 Average - SFY19YTD Average & JULY 2017 - JULY 2018 TANF Recipients (Bar Graph) SFY09 - SFY19YTD - JULY 2018 TANF Recipients (Area Graph) SFY09 - SFY19YTD - JULY 2018 Adult Med & ACA (Previously TANF Med) SFY09 - SFY19YTD - JULY 2018 | 24-24d      |
| PWC (Aid Code CH)            | GRAPH:                           | PWC (Formerly CHAP) Recipients SFY09 - SFY19YTD - JULY 2018                                                                                                                                                                                                                     | 25-25a      |