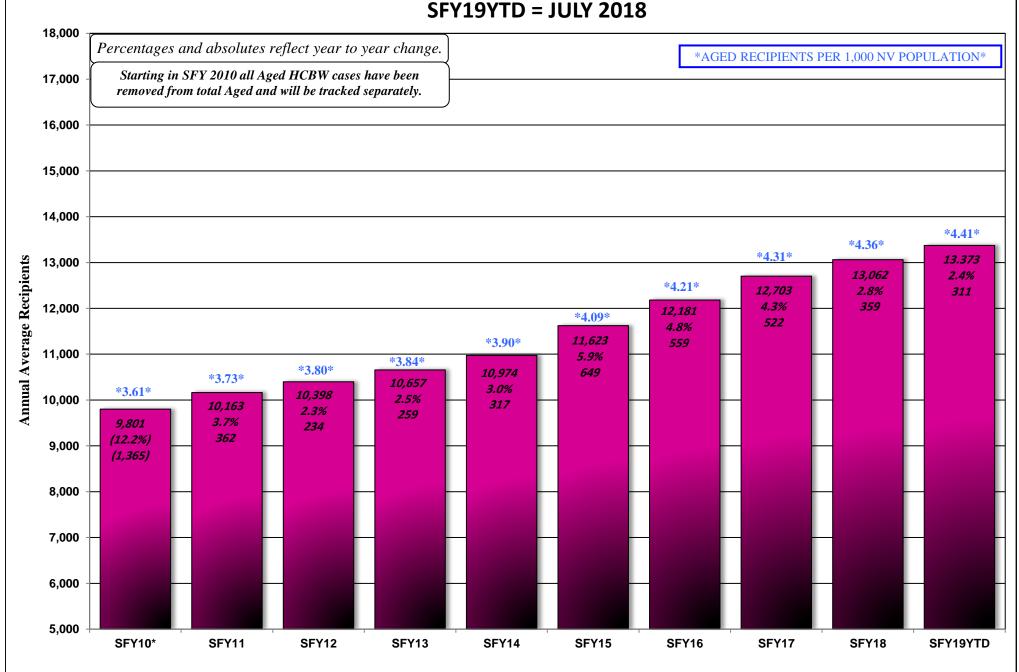

### **August 20, 2018 CASELOAD MEETING**

| <u>PROGRAM</u>                         |                      |                                                                                | <u>PAGE</u> |
|----------------------------------------|----------------------|--------------------------------------------------------------------------------|-------------|
| Aged (Aid Codes EM1, IN1, SI1, PK1, Gl | AD1, SU1<br>RAPH:    | , WB1, GC1, SS1, WS1)<br>Aged Recipients SFY09 - SFY19YTD                      | 26-26a      |
| Blind (Aid Codes EM3, IN3, SI3, PK3,   | AD3, WW              | 73, WS3, SU3, KB3, WB3, GC3, SS3)                                              | 27          |
| *                                      | K9, AD9, V<br>RAPH:  | WW9, WS9, SU9, KB9, WB9, GC9, SS9) Blind/Disabled Recipients SFY09 - SFY19YTD  | 28-28a      |
| MAABD (Total of Aged, Blind & Disa     | bled)                |                                                                                | 29          |
| HCBW (DWSS & DHCFP) (Aid Codes         | s, AL1, HC           | C1, HD1, HG1, HR1, HD3, HG3, HR3, HD9, HR9)                                    | 30          |
| QMB (Aid Codes QM1, QM3, QM9)          |                      |                                                                                | 31          |
| SLMB with QI (Aid codes SL1, QI1, SI   | L3, QI3, SI<br>RAPH: | L9, QI9)<br>QMB & SLMB RECIPIENTS SFY09 - SFY19YTD                             | 32-32a      |
| HIWA (Aid Code WY9)                    |                      |                                                                                | 33          |
| County Match (Aid Codes CM1, CM3, Gl   | CM9)<br>RAPH:        | County Match Recipients SFY09 - SFY19YTD                                       | 34-34a      |
| Child Welfare Gl                       | RAPH:                | Child Welfare Recipients SFY09 - SFY19YTD                                      | 35-35a      |
| Supplemental Nutrition Assistance Prog | gram (SNA<br>RAPHS:  | AP) SNAP RECIPIENTS SFY09 - SFY19YTD SNAP Participating Cases SFY09 - SFY19YTD | 36-36b      |
| Checkup (Aid Code NC)                  | RAPHS:               | Checkup Recipients SFY09 - SFY19YTD                                            | 37-37a      |
| TANE SNAP Medicaid Recipients and Unen | nnlovment C          | omparison SEY09 - SEY19YTD Graph                                               | 38          |