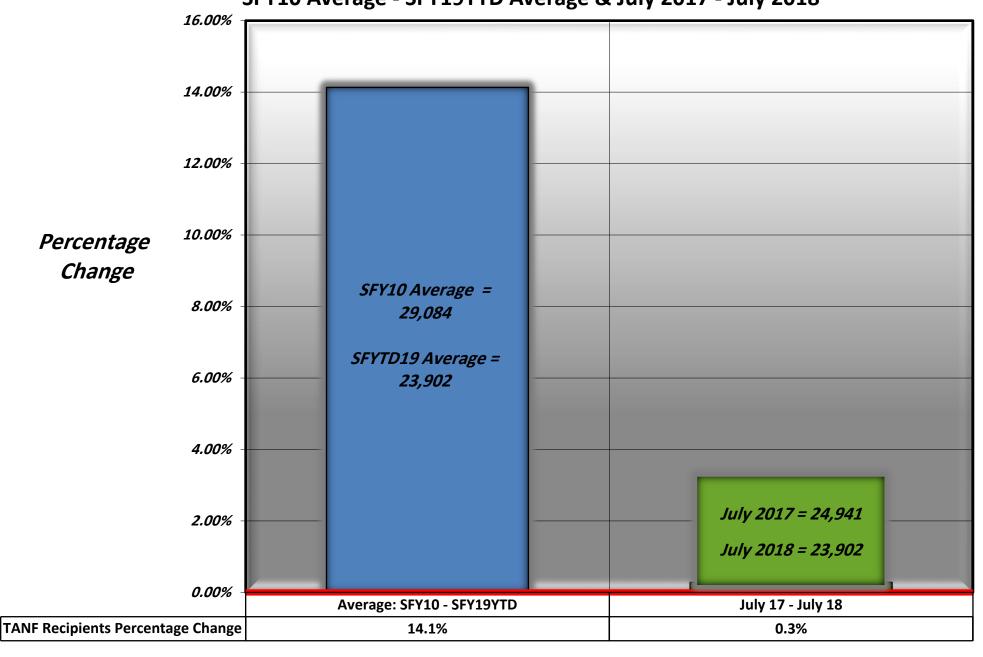

## August 20, 2018 CASELOAD MEETING

| <u>PROGRAM</u>               |                                  |                                                                                                                                                                                                                                                                                 | <u>PAGE</u> |
|------------------------------|----------------------------------|---------------------------------------------------------------------------------------------------------------------------------------------------------------------------------------------------------------------------------------------------------------------------------|-------------|
| TANF NEON Household Sta      | tistics & Expenditu              | res (Aid Code TN)                                                                                                                                                                                                                                                               | 1-2         |
| TANF NEON Two Parent (C      | one or Both Incapac              | itated) Household Statistics & Expenditures (Aid Code TN1)                                                                                                                                                                                                                      | 3-4         |
| TANF NEON Two Parent Ho      | ousehold Statistics              | & Expenditures (Aid Code TN2)                                                                                                                                                                                                                                                   | 5-6         |
| TANF (Child Only) Non-Nee    | edy Relative Caregi              | vers Household Statistics & Expenditures (Aid Code CON)                                                                                                                                                                                                                         | 7-8         |
| TANF (Child Only) Kinship    | Care Relative Cares              | givers Household Statistics & Expenditures (Aid Code COK)                                                                                                                                                                                                                       | 9-10        |
| TANF (Child Only) TANF C     | children Household               | Statistics & Expenditures (Aid Code COA)                                                                                                                                                                                                                                        | 11-12       |
| TANF (Child Only) SSI Hou    | sehold Statistics &              | Expenditures (Aid Code COS)                                                                                                                                                                                                                                                     | 13-14       |
| TANF Temporary Household     | l Statistics & Expen             | aditures (Aid Code TP)                                                                                                                                                                                                                                                          | 15-16       |
| TANF Loan Household Statis   | stics & Expenditure              | es (Aid Code TL)                                                                                                                                                                                                                                                                | 17-18       |
| TANF Self Sufficiency Grant  | t Household Statisti             | cs & Expenditures (Aid Code SG)                                                                                                                                                                                                                                                 | 19-20       |
| ` `                          | * *                              | esumptive Eligibility Statistics<br>AO, OBRA "5", AM1, CA, CH1, EM2, EM8)                                                                                                                                                                                                       | 21-21b      |
| Total TANF Cash Statistics ( | Aid Codes CON, C                 | OK, COA, COS, SG, TL, TN, TN1, TN2, TP)                                                                                                                                                                                                                                         | 22-23       |
| Total TANF Cash and Medic    | aid Statistics (All A<br>GRAPHS: | TANF Recipints Percentage Change SFY09 Average - SFY19YTD Average & JULY 2017 - JULY 2018 TANF Recipients (Bar Graph) SFY09 - SFY19YTD - JULY 2018 TANF Recipients (Area Graph) SFY09 - SFY19YTD - JULY 2018 Adult Med & ACA (Previously TANF Med) SFY09 - SFY19YTD - JULY 2018 | 24-24d      |
| PWC (Aid Code CH)            | GRAPH:                           | PWC (Formerly CHAP) Recipients SFY09 - SFY19YTD - JULY 2018                                                                                                                                                                                                                     | 25-25a      |