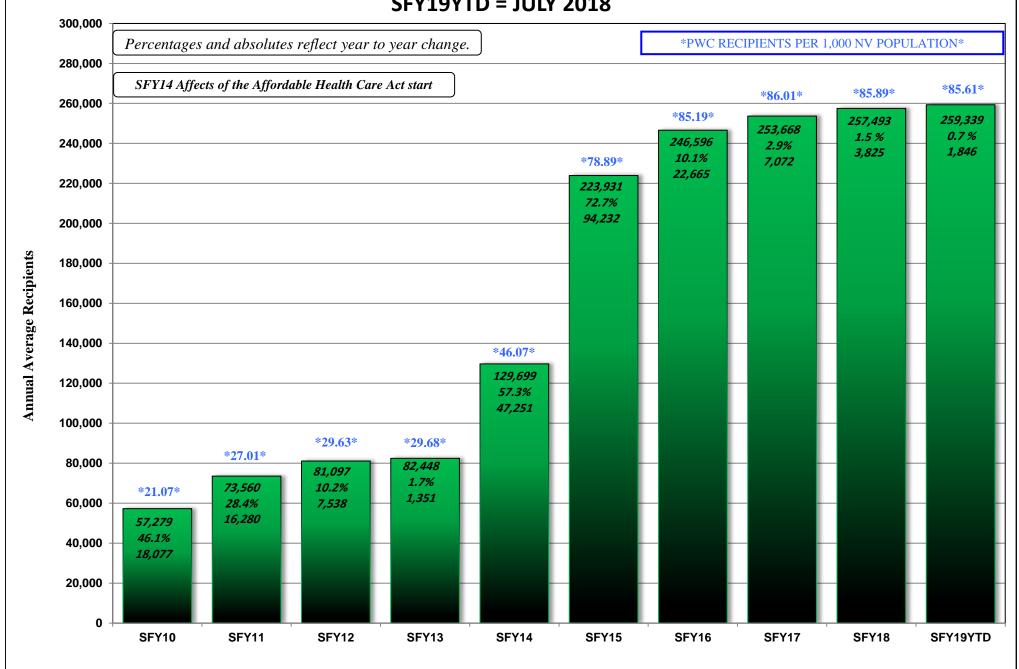

## August 20, 2018 CASELOAD MEETING

| <u>PROGRAM</u>               |                                  |                                                                                                                                                                                                                                                                                 | <u>PAGE</u> |
|------------------------------|----------------------------------|---------------------------------------------------------------------------------------------------------------------------------------------------------------------------------------------------------------------------------------------------------------------------------|-------------|
| TANF NEON Household Sta      | tistics & Expenditu              | res (Aid Code TN)                                                                                                                                                                                                                                                               | 1-2         |
| TANF NEON Two Parent (C      | one or Both Incapac              | itated) Household Statistics & Expenditures (Aid Code TN1)                                                                                                                                                                                                                      | 3-4         |
| TANF NEON Two Parent Ho      | ousehold Statistics              | & Expenditures (Aid Code TN2)                                                                                                                                                                                                                                                   | 5-6         |
| TANF (Child Only) Non-Nee    | edy Relative Caregi              | vers Household Statistics & Expenditures (Aid Code CON)                                                                                                                                                                                                                         | 7-8         |
| TANF (Child Only) Kinship    | Care Relative Cares              | givers Household Statistics & Expenditures (Aid Code COK)                                                                                                                                                                                                                       | 9-10        |
| TANF (Child Only) TANF C     | children Household               | Statistics & Expenditures (Aid Code COA)                                                                                                                                                                                                                                        | 11-12       |
| TANF (Child Only) SSI Hou    | sehold Statistics &              | Expenditures (Aid Code COS)                                                                                                                                                                                                                                                     | 13-14       |
| TANF Temporary Household     | l Statistics & Expen             | aditures (Aid Code TP)                                                                                                                                                                                                                                                          | 15-16       |
| TANF Loan Household Statis   | stics & Expenditure              | es (Aid Code TL)                                                                                                                                                                                                                                                                | 17-18       |
| TANF Self Sufficiency Grant  | t Household Statisti             | cs & Expenditures (Aid Code SG)                                                                                                                                                                                                                                                 | 19-20       |
| ` `                          | * *                              | esumptive Eligibility Statistics<br>AO, OBRA "5", AM1, CA, CH1, EM2, EM8)                                                                                                                                                                                                       | 21-21b      |
| Total TANF Cash Statistics ( | Aid Codes CON, C                 | OK, COA, COS, SG, TL, TN, TN1, TN2, TP)                                                                                                                                                                                                                                         | 22-23       |
| Total TANF Cash and Medic    | aid Statistics (All A<br>GRAPHS: | TANF Recipints Percentage Change SFY09 Average - SFY19YTD Average & JULY 2017 - JULY 2018 TANF Recipients (Bar Graph) SFY09 - SFY19YTD - JULY 2018 TANF Recipients (Area Graph) SFY09 - SFY19YTD - JULY 2018 Adult Med & ACA (Previously TANF Med) SFY09 - SFY19YTD - JULY 2018 | 24-24d      |
| PWC (Aid Code CH)            | GRAPH:                           | PWC (Formerly CHAP) Recipients SFY09 - SFY19YTD - JULY 2018                                                                                                                                                                                                                     | 25-25a      |