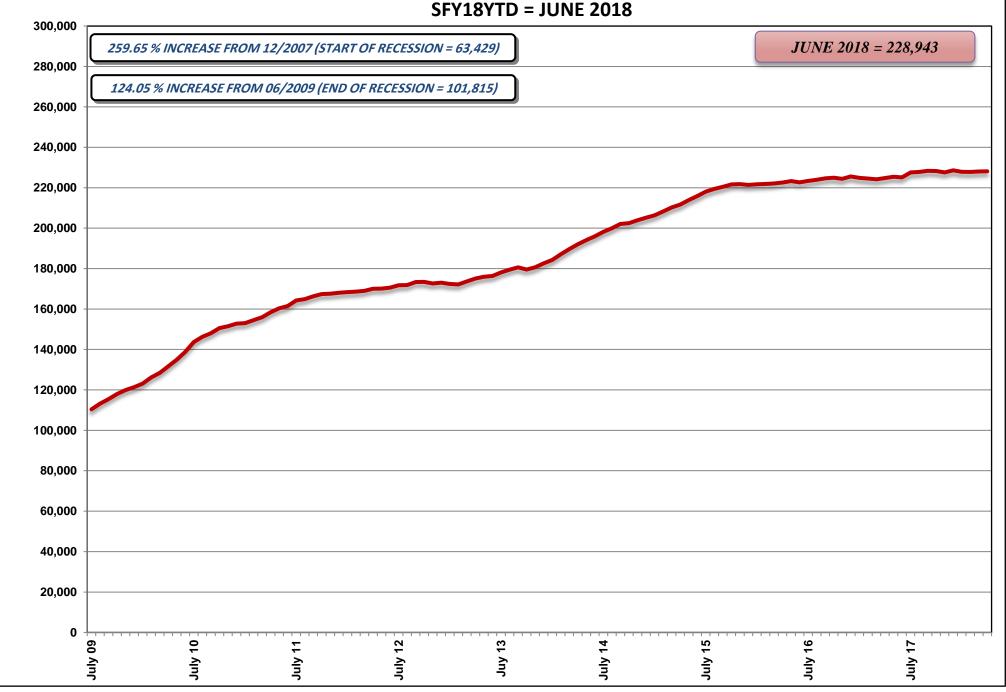

## **STATE FISCAL YEAR 2019**

### **August 20, 2018 CASELOAD MEETING**

| <u>PROGRAM</u>                         |                      |                                                                                | <u>PAGE</u> |
|----------------------------------------|----------------------|--------------------------------------------------------------------------------|-------------|
| Aged (Aid Codes EM1, IN1, SI1, PK1, Gl | AD1, SU1<br>RAPH:    | , WB1, GC1, SS1, WS1)<br>Aged Recipients SFY09 - SFY19YTD                      | 26-26a      |
| Blind (Aid Codes EM3, IN3, SI3, PK3,   | AD3, WW              | 73, WS3, SU3, KB3, WB3, GC3, SS3)                                              | 27          |
| *                                      | K9, AD9, V<br>RAPH:  | WW9, WS9, SU9, KB9, WB9, GC9, SS9) Blind/Disabled Recipients SFY09 - SFY19YTD  | 28-28a      |
| MAABD (Total of Aged, Blind & Disa     | bled)                |                                                                                | 29          |
| HCBW (DWSS & DHCFP) (Aid Codes         | s, AL1, HC           | C1, HD1, HG1, HR1, HD3, HG3, HR3, HD9, HR9)                                    | 30          |
| QMB (Aid Codes QM1, QM3, QM9)          |                      |                                                                                | 31          |
| SLMB with QI (Aid codes SL1, QI1, SI   | L3, QI3, SI<br>RAPH: | L9, QI9)<br>QMB & SLMB RECIPIENTS SFY09 - SFY19YTD                             | 32-32a      |
| HIWA (Aid Code WY9)                    |                      |                                                                                | 33          |
| County Match (Aid Codes CM1, CM3, Gl   | CM9)<br>RAPH:        | County Match Recipients SFY09 - SFY19YTD                                       | 34-34a      |
| Child Welfare Gl                       | RAPH:                | Child Welfare Recipients SFY09 - SFY19YTD                                      | 35-35a      |
| Supplemental Nutrition Assistance Prog | gram (SNA<br>RAPHS:  | AP) SNAP RECIPIENTS SFY09 - SFY19YTD SNAP Participating Cases SFY09 - SFY19YTD | 36-36b      |
| Checkup (Aid Code NC)                  | RAPHS:               | Checkup Recipients SFY09 - SFY19YTD                                            | 37-37a      |
| TANE SNAP Medicaid Recipients and Unen | nnlovment C          | omparison SEY09 - SEY19YTD Graph                                               | 38          |