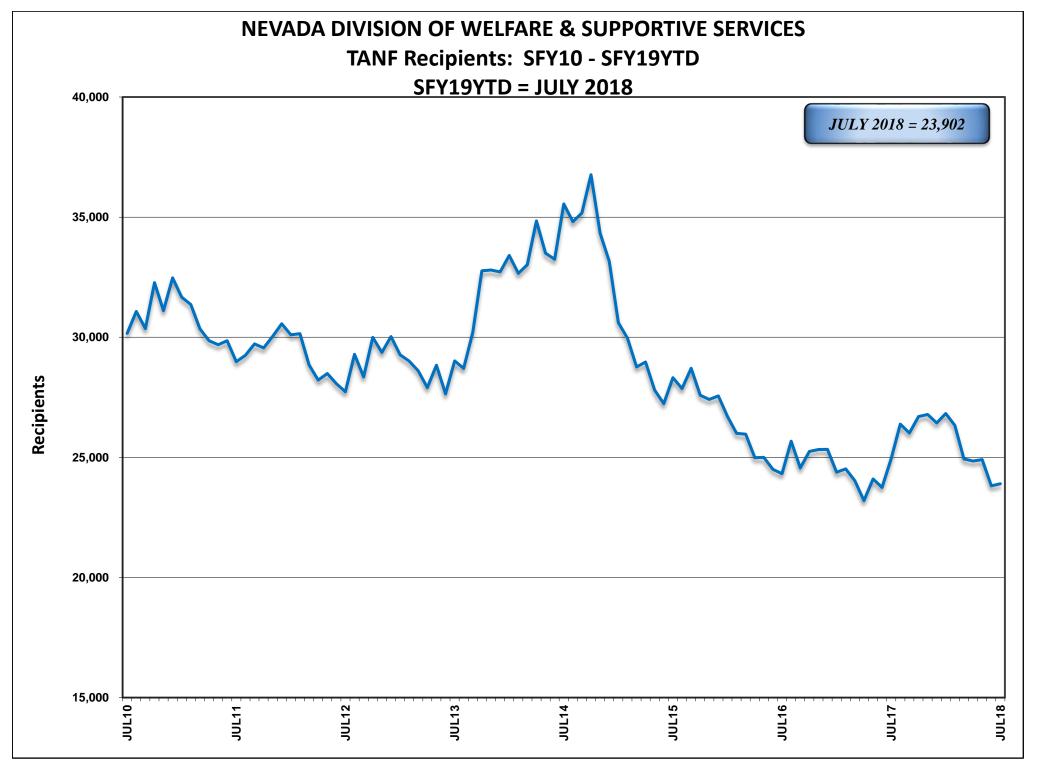

## August 20, 2018 CASELOAD MEETING

| <u>PROGRAM</u>               |                                  |                                                                                                                                                                                                                                                                                 | <u>PAGE</u> |
|------------------------------|----------------------------------|---------------------------------------------------------------------------------------------------------------------------------------------------------------------------------------------------------------------------------------------------------------------------------|-------------|
| TANF NEON Household Sta      | tistics & Expenditu              | res (Aid Code TN)                                                                                                                                                                                                                                                               | 1-2         |
| TANF NEON Two Parent (C      | one or Both Incapac              | itated) Household Statistics & Expenditures (Aid Code TN1)                                                                                                                                                                                                                      | 3-4         |
| TANF NEON Two Parent Ho      | ousehold Statistics              | & Expenditures (Aid Code TN2)                                                                                                                                                                                                                                                   | 5-6         |
| TANF (Child Only) Non-Nee    | edy Relative Caregi              | vers Household Statistics & Expenditures (Aid Code CON)                                                                                                                                                                                                                         | 7-8         |
| TANF (Child Only) Kinship    | Care Relative Cares              | givers Household Statistics & Expenditures (Aid Code COK)                                                                                                                                                                                                                       | 9-10        |
| TANF (Child Only) TANF C     | children Household               | Statistics & Expenditures (Aid Code COA)                                                                                                                                                                                                                                        | 11-12       |
| TANF (Child Only) SSI Hou    | sehold Statistics &              | Expenditures (Aid Code COS)                                                                                                                                                                                                                                                     | 13-14       |
| TANF Temporary Household     | l Statistics & Expen             | aditures (Aid Code TP)                                                                                                                                                                                                                                                          | 15-16       |
| TANF Loan Household Statis   | stics & Expenditure              | es (Aid Code TL)                                                                                                                                                                                                                                                                | 17-18       |
| TANF Self Sufficiency Grant  | t Household Statisti             | cs & Expenditures (Aid Code SG)                                                                                                                                                                                                                                                 | 19-20       |
| ` `                          | * *                              | esumptive Eligibility Statistics<br>AO, OBRA "5", AM1, CA, CH1, EM2, EM8)                                                                                                                                                                                                       | 21-21b      |
| Total TANF Cash Statistics ( | Aid Codes CON, C                 | OK, COA, COS, SG, TL, TN, TN1, TN2, TP)                                                                                                                                                                                                                                         | 22-23       |
| Total TANF Cash and Medic    | aid Statistics (All A<br>GRAPHS: | TANF Recipints Percentage Change SFY09 Average - SFY19YTD Average & JULY 2017 - JULY 2018 TANF Recipients (Bar Graph) SFY09 - SFY19YTD - JULY 2018 TANF Recipients (Area Graph) SFY09 - SFY19YTD - JULY 2018 Adult Med & ACA (Previously TANF Med) SFY09 - SFY19YTD - JULY 2018 | 24-24d      |
| PWC (Aid Code CH)            | GRAPH:                           | PWC (Formerly CHAP) Recipients SFY09 - SFY19YTD - JULY 2018                                                                                                                                                                                                                     | 25-25a      |