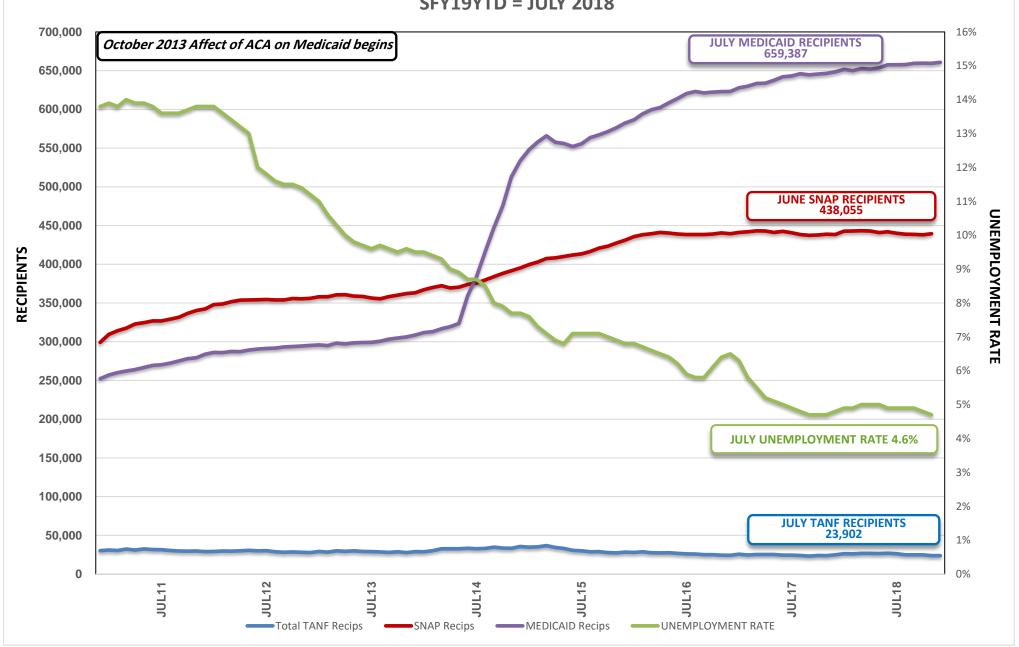

The following is a summary of caseload numbers for current month, last month and one year ago:

| MONTH               | TANF GRANT | %      | SNAP         | %      | MED ELIGIBLES | %      | NV CHECKUP | %      |
|---------------------|------------|--------|--------------|--------|---------------|--------|------------|--------|
| WOIVIII             | RECIPS     | CHANGE | PART PERSONS | CHANGE | W/O RETRO     | CHANGE | RECIPS     | CHANGE |
| July 17             | 24,941     | 0.00%  | 438,368      | 0.00%  | 648,513       | 0.00%  | 26,369     | 0.00%  |
| August              | 26,386     | 5.79%  | 442,862      | 1.03%  | 651,526       | 0.46%  | 26,604     | 0.89%  |
| September           | 26,012     | -1.42% | 442,981      | 0.03%  | 650,002       | -0.23% | 26,935     | 1.24%  |
| October             | 26,701     | 2.65%  | 443,318      | 0.08%  | 652,613       | 0.40%  | 27,515     | 2.15%  |
| November            | 26,787     | 0.32%  | 442,936      | -0.09% | 651,756       | -0.13% | 27,372     | -0.52% |
| December            | 26,434     | -1.32% | 440,988      | -0.44% | 653,456       | 0.26%  | 26,842     | -1.94% |
| January             | 26,828     | 1.49%  | 441,924      | 0.21%  | 657,620       | 0.64%  | 27,314     | 1.76%  |
| February            | 26,330     | -1.86% | 440,064      | -0.42% | 657,515       | -0.02% | 27,825     | 1.87%  |
| March               | 24,934     | -5.30% | 438,838      | -0.28% | 657,751       | 0.04%  | 27,893     | 0.24%  |
| April               | 24,848     | -0.34% | 438,624      | -0.05% | 659,505       | 0.27%  | 27,713     | -0.65% |
| May                 | 24,907     | 0.24%  | 438,055      | -0.13% | 659,677       | 0.03%  | 27,813     | 0.36%  |
| June 18             | 23,815     | -4.38% | 439,369      | 0.30%  | 659,387       | -0.04% | 27,406     | -1.46% |
| July 18             | 23,902     | 0.37%  |              |        | 660,745       | 0.21%  | 28,066     | 2.41%  |
|                     |            |        |              |        |               |        |            |        |
| June 17-June 18 Avg | 25,602     | -0.31% | 440,694      | 0.02%  | 655,390       | 0.16%  | 27,359     | 0.53%  |