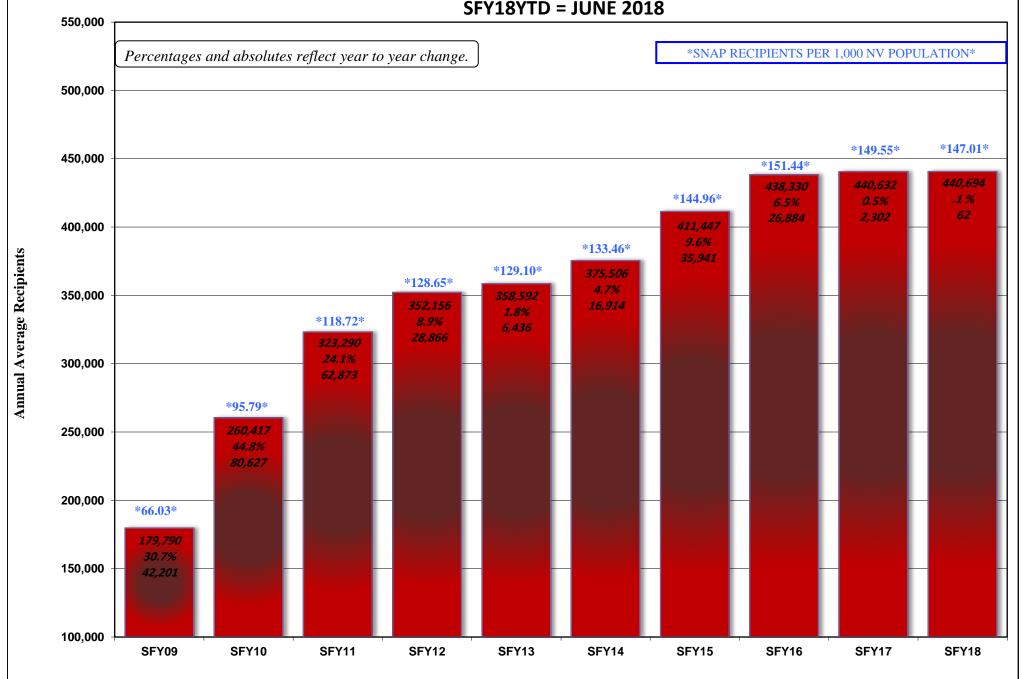

## **STATE FISCAL YEAR 2019**

### **August 20, 2018 CASELOAD MEETING**

| <u>PROGRAM</u>                         |                      |                                                                                | <u>PAGE</u> |
|----------------------------------------|----------------------|--------------------------------------------------------------------------------|-------------|
| Aged (Aid Codes EM1, IN1, SI1, PK1, Gl | AD1, SU1<br>RAPH:    | , WB1, GC1, SS1, WS1)<br>Aged Recipients SFY09 - SFY19YTD                      | 26-26a      |
| Blind (Aid Codes EM3, IN3, SI3, PK3,   | AD3, WW              | 73, WS3, SU3, KB3, WB3, GC3, SS3)                                              | 27          |
| *                                      | K9, AD9, V<br>RAPH:  | WW9, WS9, SU9, KB9, WB9, GC9, SS9) Blind/Disabled Recipients SFY09 - SFY19YTD  | 28-28a      |
| MAABD (Total of Aged, Blind & Disa     | bled)                |                                                                                | 29          |
| HCBW (DWSS & DHCFP) (Aid Codes         | s, AL1, HC           | C1, HD1, HG1, HR1, HD3, HG3, HR3, HD9, HR9)                                    | 30          |
| QMB (Aid Codes QM1, QM3, QM9)          |                      |                                                                                | 31          |
| SLMB with QI (Aid codes SL1, QI1, SI   | L3, QI3, SI<br>RAPH: | L9, QI9)<br>QMB & SLMB RECIPIENTS SFY09 - SFY19YTD                             | 32-32a      |
| HIWA (Aid Code WY9)                    |                      |                                                                                | 33          |
| County Match (Aid Codes CM1, CM3, Gl   | CM9)<br>RAPH:        | County Match Recipients SFY09 - SFY19YTD                                       | 34-34a      |
| Child Welfare Gl                       | RAPH:                | Child Welfare Recipients SFY09 - SFY19YTD                                      | 35-35a      |
| Supplemental Nutrition Assistance Prog | gram (SNA<br>RAPHS:  | AP) SNAP RECIPIENTS SFY09 - SFY19YTD SNAP Participating Cases SFY09 - SFY19YTD | 36-36b      |
| Checkup (Aid Code NC)                  | RAPHS:               | Checkup Recipients SFY09 - SFY19YTD                                            | 37-37a      |
| TANE SNAP Medicaid Recipients and Unen | nnlovment C          | omparison SEY09 - SEY19YTD Graph                                               | 38          |