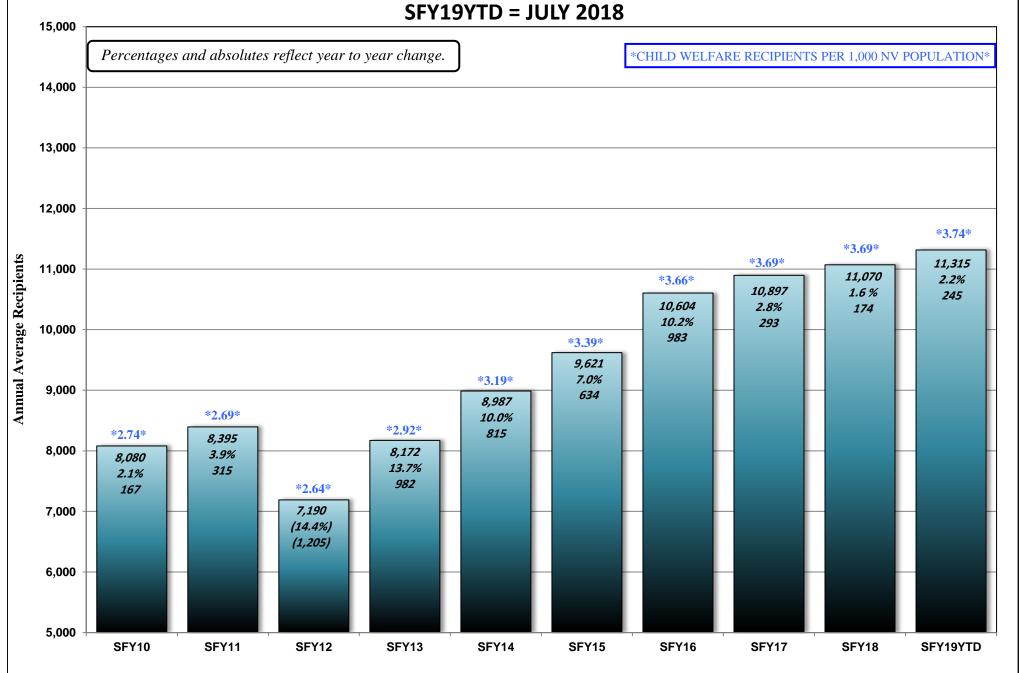

## **STATE FISCAL YEAR 2019**

### **August 20, 2018 CASELOAD MEETING**

| <u>PROGRAM</u>                         |                      |                                                                                | <u>PAGE</u> |
|----------------------------------------|----------------------|--------------------------------------------------------------------------------|-------------|
| Aged (Aid Codes EM1, IN1, SI1, PK1, Gl | AD1, SU1<br>RAPH:    | , WB1, GC1, SS1, WS1)<br>Aged Recipients SFY09 - SFY19YTD                      | 26-26a      |
| Blind (Aid Codes EM3, IN3, SI3, PK3,   | AD3, WW              | 73, WS3, SU3, KB3, WB3, GC3, SS3)                                              | 27          |
| *                                      | K9, AD9, V<br>RAPH:  | WW9, WS9, SU9, KB9, WB9, GC9, SS9) Blind/Disabled Recipients SFY09 - SFY19YTD  | 28-28a      |
| MAABD (Total of Aged, Blind & Disa     | bled)                |                                                                                | 29          |
| HCBW (DWSS & DHCFP) (Aid Codes         | s, AL1, HC           | C1, HD1, HG1, HR1, HD3, HG3, HR3, HD9, HR9)                                    | 30          |
| QMB (Aid Codes QM1, QM3, QM9)          |                      |                                                                                | 31          |
| SLMB with QI (Aid codes SL1, QI1, SI   | L3, QI3, SI<br>RAPH: | L9, QI9)<br>QMB & SLMB RECIPIENTS SFY09 - SFY19YTD                             | 32-32a      |
| HIWA (Aid Code WY9)                    |                      |                                                                                | 33          |
| County Match (Aid Codes CM1, CM3, Gl   | CM9)<br>RAPH:        | County Match Recipients SFY09 - SFY19YTD                                       | 34-34a      |
| Child Welfare Gl                       | RAPH:                | Child Welfare Recipients SFY09 - SFY19YTD                                      | 35-35a      |
| Supplemental Nutrition Assistance Prog | gram (SNA<br>RAPHS:  | AP) SNAP RECIPIENTS SFY09 - SFY19YTD SNAP Participating Cases SFY09 - SFY19YTD | 36-36b      |
| Checkup (Aid Code NC)                  | RAPHS:               | Checkup Recipients SFY09 - SFY19YTD                                            | 37-37a      |
| TANE SNAP Medicaid Recipients and Unen | nnlovment C          | omparison SEY09 - SEY19YTD Graph                                               | 38          |