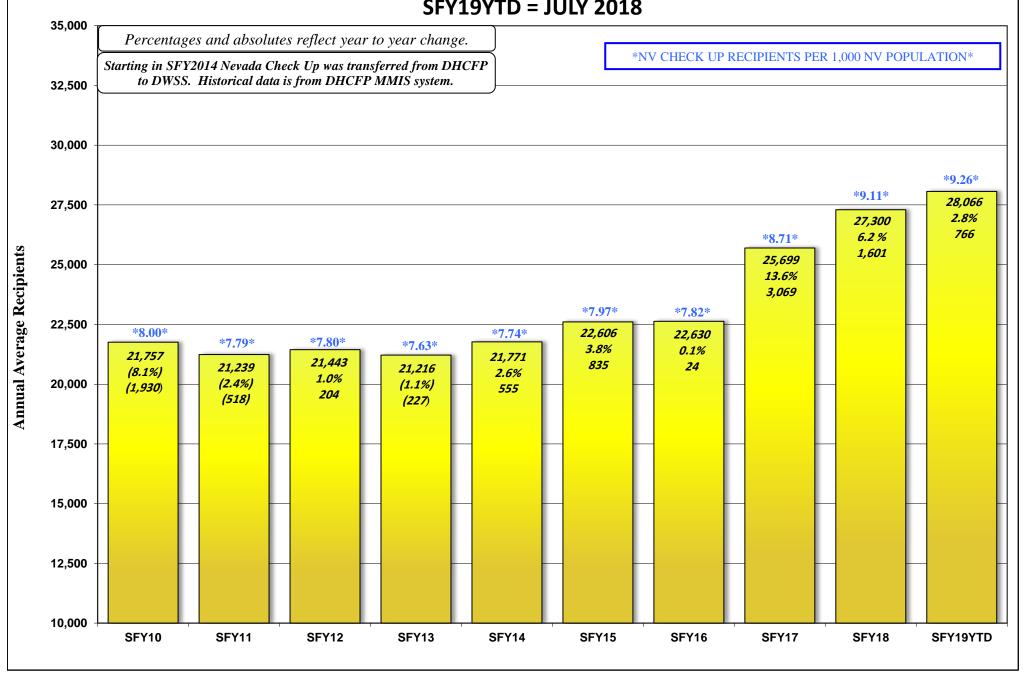

| PROGRAM                           | CHANGE<br>FROM PRIOR<br>MONTH | CHANGE<br>FROM SAME MONTH<br>ONE YEAR AGO | CHANGE<br>SFY17 AVE/MO TO<br>SFY18 AVE/MO |
|-----------------------------------|-------------------------------|-------------------------------------------|-------------------------------------------|
| July                              |                               |                                           |                                           |
| TANF CASH GRANT                   | 0.37%                         | -4.17%                                    | -7.16%                                    |
| RECIPIENTS                        | 87                            | (1,039)                                   | (1,842)                                   |
| July                              |                               |                                           |                                           |
| OTHER MAGI/ACA MED ONLY           | 0.18%                         | 1.87%                                     | 0.67%                                     |
| RECIPIENTS. (PREVIOUSLY TANF MED) | 508                           | 5,251                                     | 1,911                                     |
| July                              |                               |                                           |                                           |
| PWC RECIPIENTS (Formally CHAP)    | 0.28%                         | 1.20%                                     | 0.73%                                     |
| (Without Retro)                   | 730                           | 3,078                                     | 1,887                                     |
| July                              |                               |                                           |                                           |
| AGED CASES                        | 0.28%                         | 4.20%                                     | 2.38%                                     |
| (Without Retro)                   | 38                            | 539                                       | 311                                       |
| July                              |                               |                                           |                                           |
| DISABLED CASES                    | -0.12%                        | 0.82%                                     | 0.24%                                     |
| (Without Retro)                   | (51)                          | 342                                       | 101                                       |
| July                              |                               |                                           |                                           |
| MEDICAID ELIGIBLES                | 0.21%                         | 1.89%                                     | 0.89%                                     |
| (Without Retro)                   | 1,358                         | 12,232                                    | 5,809                                     |
| July                              |                               |                                           |                                           |
| NV CHECKUP                        | 2.41%                         | 6.44%                                     | 2.81%                                     |
| RECIPIENTS                        | 660                           | 1,697                                     | 766                                       |
| June                              |                               |                                           |                                           |
| SNAP                              | 0.30%                         | 0.12%                                     | 0.05%                                     |
| PERSONS                           | 1,314                         | 512                                       | 210                                       |

The following is a summary of caseload numbers for current month, last month and one year ago:

| MONTH               | TANF GRANT | %      | SNAP         | %      | MED ELIGIBLES | %      | NV CHECKUP | %      |
|---------------------|------------|--------|--------------|--------|---------------|--------|------------|--------|
| WOIVIII             | RECIPS     | CHANGE | PART PERSONS | CHANGE | W/O RETRO     | CHANGE | RECIPS     | CHANGE |
| July 17             | 24,941     | 0.00%  | 438,368      | 0.00%  | 648,513       | 0.00%  | 26,369     | 0.00%  |
| August              | 26,386     | 5.79%  | 442,862      | 1.03%  | 651,526       | 0.46%  | 26,604     | 0.89%  |
| September           | 26,012     | -1.42% | 442,981      | 0.03%  | 650,002       | -0.23% | 26,935     | 1.24%  |
| October             | 26,701     | 2.65%  | 443,318      | 0.08%  | 652,613       | 0.40%  | 27,515     | 2.15%  |
| November            | 26,787     | 0.32%  | 442,936      | -0.09% | 651,756       | -0.13% | 27,372     | -0.52% |
| December            | 26,434     | -1.32% | 440,988      | -0.44% | 653,456       | 0.26%  | 26,842     | -1.94% |
| January             | 26,828     | 1.49%  | 441,924      | 0.21%  | 657,620       | 0.64%  | 27,314     | 1.76%  |
| February            | 26,330     | -1.86% | 440,064      | -0.42% | 657,515       | -0.02% | 27,825     | 1.87%  |
| March               | 24,934     | -5.30% | 438,838      | -0.28% | 657,751       | 0.04%  | 27,893     | 0.24%  |
| April               | 24,848     | -0.34% | 438,624      | -0.05% | 659,505       | 0.27%  | 27,713     | -0.65% |
| May                 | 24,907     | 0.24%  | 438,055      | -0.13% | 659,677       | 0.03%  | 27,813     | 0.36%  |
| June 18             | 23,815     | -4.38% | 439,369      | 0.30%  | 659,387       | -0.04% | 27,406     | -1.46% |
| July 18             | 23,902     | 0.37%  |              |        | 660,745       | 0.21%  | 28,066     | 2.41%  |
|                     |            |        |              |        |               |        |            |        |
| June 17-June 18 Avg | 25,602     | -0.31% | 440,694      | 0.02%  | 655,390       | 0.16%  | 27,359     | 0.53%  |