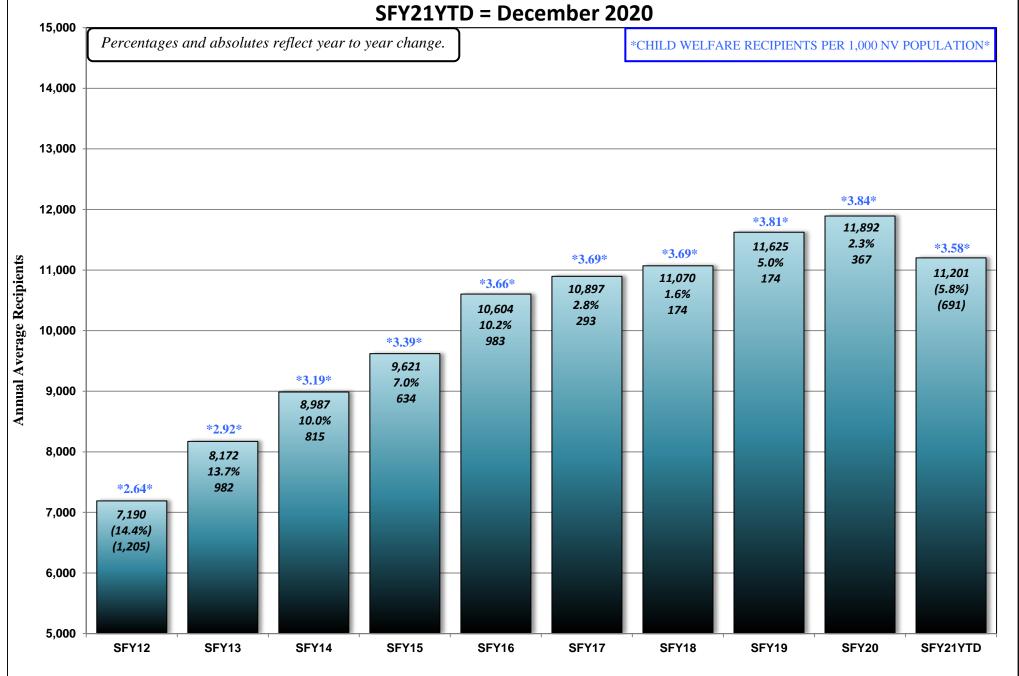

#### **JANUARY 19, 2021 CASELOAD MEETING**

| <u>PROGRAM</u>                          |                           |                                                                                                                  | <u>PAGE</u> |
|-----------------------------------------|---------------------------|------------------------------------------------------------------------------------------------------------------|-------------|
| Aged (Aid Codes EM1, IN1, SI1, PK1,     | AD1, SU1, W<br>GRAPH:     | /B1, GC1, SS1, WS1) Aged Recipients SFY12 - SFY21YTD - DECEMBER 2020                                             | 26-26a      |
| Blind (Aid Codes EM3, IN3, SI3, PK3,    | AD3, WW3,                 | WS3, SU3, KB3, WB3, GC3, SS3)                                                                                    | 27          |
| Disabled (Aid Codes EM9, IN9, SI9, F    | PK9, AD9, WV<br>GRAPH:    | V9, WS9, SU9, KB9, WB9, GC9, SS9) Blind/Disabled Recipients SFY12 - SFY21YTD - DECEMBER 2020                     | 28-28a      |
| MAABD (Total of Aged, Blind & Disa      | bled)                     |                                                                                                                  | 29          |
| HCBW (DWSS & DHCFP) (Aid Codes,         | AL1, HC1, HI              | D1, HG1, HR1, HD3, HG3, HR3, HD9, HR9)                                                                           | 30          |
| QMB (Aid Codes QM1, QM3, QM9)           |                           |                                                                                                                  | 31          |
| SLMB with QI (Aid codes SL1, QI1, SI    | L3, QI3, SL9, (<br>GRAPH: | Q19)<br>QMB & SLMB Recipients SFY12 - SFY21YTD - DECEMBER 2020                                                   | 32-32a      |
| HIWA (Aid Code WY9)                     |                           |                                                                                                                  | 33          |
| County Match (Aid Codes CM1, CM3        | B, CM9)<br>GRAPH:         | County Match Recipients SFY12 - SFY21YTD - DECEMBER 2020                                                         | 34-34a      |
| Child Welfare                           | GRAPH:                    | Child Welfare Recipients SFY12 - SFY21YTD - DECEMBER 2020                                                        | 35-35a      |
| Supplemental Nutrition Assistance I     | Program (SNA<br>GRAPHS:   | AP)  SNAP Recipients SFY11 - SFY20YTD - NOVEMBER 2020  SNAP Participating Cases SFY09 - SFY20YTD - NOVEMBER 2020 | 36-36b      |
| Checkup (Aid Code NC)                   | GRAPHS:                   | Checkup Recipients SFY12 - SFY21YTD - DECEMBER 2020                                                              | 37-37a      |
| TANF, SNAP, Medicaid Recipients and Une | employment Co             | omparison SFY12 - SFY21YTD - DECEMBER 2020 Graph                                                                 | 38          |