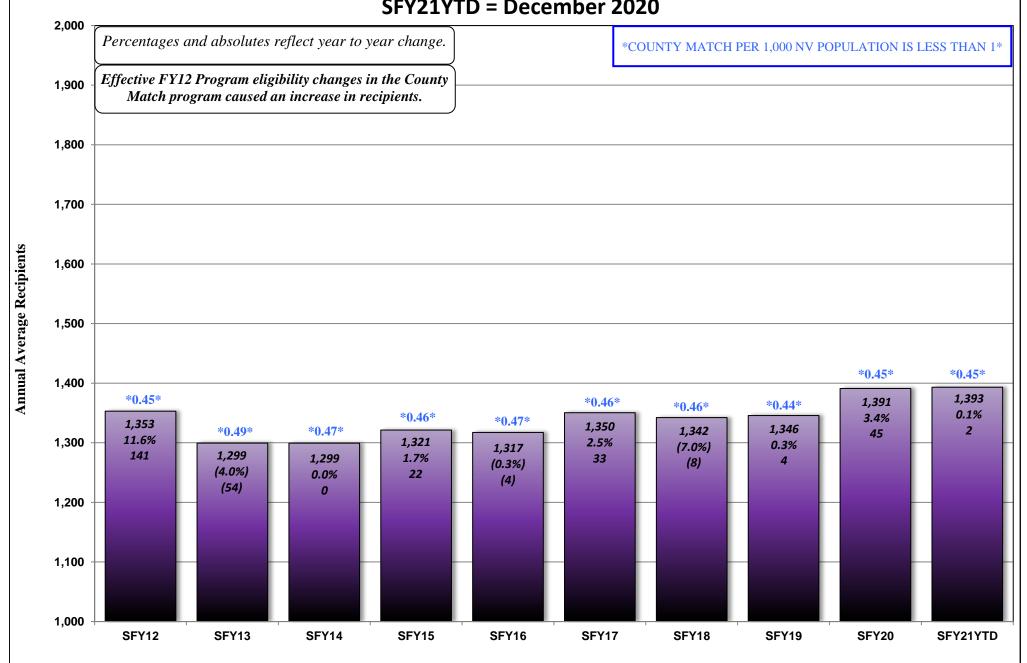

#### **JANUARY 19, 2021 CASELOAD MEETING**

| <u>PROGRAM</u>                          |                           |                                                                                                                  | <u>PAGE</u> |
|-----------------------------------------|---------------------------|------------------------------------------------------------------------------------------------------------------|-------------|
| Aged (Aid Codes EM1, IN1, SI1, PK1,     | AD1, SU1, W<br>GRAPH:     | /B1, GC1, SS1, WS1) Aged Recipients SFY12 - SFY21YTD - DECEMBER 2020                                             | 26-26a      |
| Blind (Aid Codes EM3, IN3, SI3, PK3,    | AD3, WW3,                 | WS3, SU3, KB3, WB3, GC3, SS3)                                                                                    | 27          |
| Disabled (Aid Codes EM9, IN9, SI9, F    | PK9, AD9, WV<br>GRAPH:    | V9, WS9, SU9, KB9, WB9, GC9, SS9) Blind/Disabled Recipients SFY12 - SFY21YTD - DECEMBER 2020                     | 28-28a      |
| MAABD (Total of Aged, Blind & Disa      | bled)                     |                                                                                                                  | 29          |
| HCBW (DWSS & DHCFP) (Aid Codes,         | AL1, HC1, HI              | D1, HG1, HR1, HD3, HG3, HR3, HD9, HR9)                                                                           | 30          |
| QMB (Aid Codes QM1, QM3, QM9)           |                           |                                                                                                                  | 31          |
| SLMB with QI (Aid codes SL1, QI1, SI    | L3, QI3, SL9, (<br>GRAPH: | Q19)<br>QMB & SLMB Recipients SFY12 - SFY21YTD - DECEMBER 2020                                                   | 32-32a      |
| HIWA (Aid Code WY9)                     |                           |                                                                                                                  | 33          |
| County Match (Aid Codes CM1, CM3        | B, CM9)<br>GRAPH:         | County Match Recipients SFY12 - SFY21YTD - DECEMBER 2020                                                         | 34-34a      |
| Child Welfare                           | GRAPH:                    | Child Welfare Recipients SFY12 - SFY21YTD - DECEMBER 2020                                                        | 35-35a      |
| Supplemental Nutrition Assistance I     | Program (SNA<br>GRAPHS:   | AP)  SNAP Recipients SFY11 - SFY20YTD - NOVEMBER 2020  SNAP Participating Cases SFY09 - SFY20YTD - NOVEMBER 2020 | 36-36b      |
| Checkup (Aid Code NC)                   | GRAPHS:                   | Checkup Recipients SFY12 - SFY21YTD - DECEMBER 2020                                                              | 37-37a      |
| TANF, SNAP, Medicaid Recipients and Une | employment Co             | omparison SFY12 - SFY21YTD - DECEMBER 2020 Graph                                                                 | 38          |