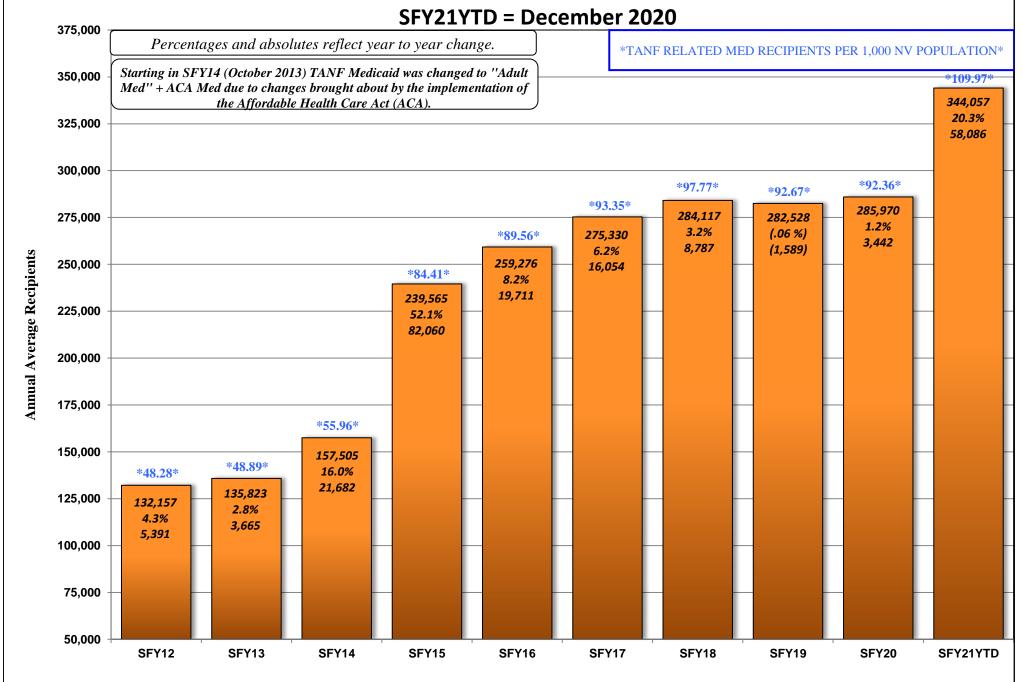

#### **JANUARY 19, 2021 CASELOAD MEETING**

| <u>PROGRAM</u>                                                |                                |                                                                                                                                                                                                                                                                                                                 | <u>PAGE</u> |
|---------------------------------------------------------------|--------------------------------|-----------------------------------------------------------------------------------------------------------------------------------------------------------------------------------------------------------------------------------------------------------------------------------------------------------------|-------------|
| TANF NEON Household Statisti                                  | cs & Expenditure               | s (Aid Code TN)                                                                                                                                                                                                                                                                                                 | 1-2         |
| TANF NEON Two Parent (One o                                   | or Both Incapacita             | ated) Household Statistics & Expenditures (Aid Code TN1)                                                                                                                                                                                                                                                        | 3-4         |
| TANF NEON Two Parent House                                    | hold Statistics &              | Expenditures (Aid Code TN2)                                                                                                                                                                                                                                                                                     | 5-6         |
| TANF (Child Only) Non-Needy F                                 | Relative Caregive              | rs Household Statistics & Expenditures (Aid Code CON)                                                                                                                                                                                                                                                           | 7-8         |
| TANF (Child Only) Kinship Care                                | Relative Caregive              | ers Household Statistics & Expenditures (Aid Code COK)                                                                                                                                                                                                                                                          | 9-10        |
| TANF (Child Only) TANF Childre                                | en Household Sta               | tistics & Expenditures (Aid Code COA)                                                                                                                                                                                                                                                                           | 11-12       |
| TANF (Child Only) SSI Househol                                | d Statistics & Exp             | penditures (Aid Code COS)                                                                                                                                                                                                                                                                                       | 13-14       |
| TANF (Child Only) Fictive Kin (A                              | id Code COF)                   |                                                                                                                                                                                                                                                                                                                 | 15-16       |
| TANF Loan Household Statistics                                | s & Expenditures               | (Aid Code TL)                                                                                                                                                                                                                                                                                                   | 17-18       |
| TANF Temporary Household St                                   | atistics & Expend              | litures (Aid Code TP)                                                                                                                                                                                                                                                                                           | 18a-18b     |
| TANF Self Sufficiency Grant Ho                                | usehold Statistics             | s & Expenditures (Aid Code SG)                                                                                                                                                                                                                                                                                  | 19-20       |
| Adult Med (Previously TANF M<br>(Aid Codes TR, PM, CH, AM, SN | ,,                             | mptive Eligibility Statistics<br>OBRA "5", AM1, CA, CH1, EM2, EM8)                                                                                                                                                                                                                                              | 21-21b      |
| Total TANF Cash Statistics (Aid                               | Codes CON, COK                 | , COA, COS, SG, TL, TN, TN1, TN2, TP)                                                                                                                                                                                                                                                                           | 22-23       |
| Total TANF Cash and Medicaid                                  | Statistics (All Aid<br>GRAPHS: | Codes)  TANF Recipients Percentage Change SFY12 Average - SFY21YTD Average & DECEMBER 2019 - DECEMBER 2020  TANF Recipients (Bar Graph) SFY12 - SFY21YTD - DECEMBER 2020  TANF Recipients (Area Graph) SFY12 - SFY21YTD - DECEMBER 2020  Adult Med & ACA (Previously TANF Med) SFY12 - SFY21YTD - DECEMBER 2020 | 24-24d      |
| PWC (Aid Code CH)                                             | GRAPH:                         | PWC (Formerly CHAP) Recipients SFY12 - SFY21YTD - DECEMBER 2020                                                                                                                                                                                                                                                 | 25-25a      |