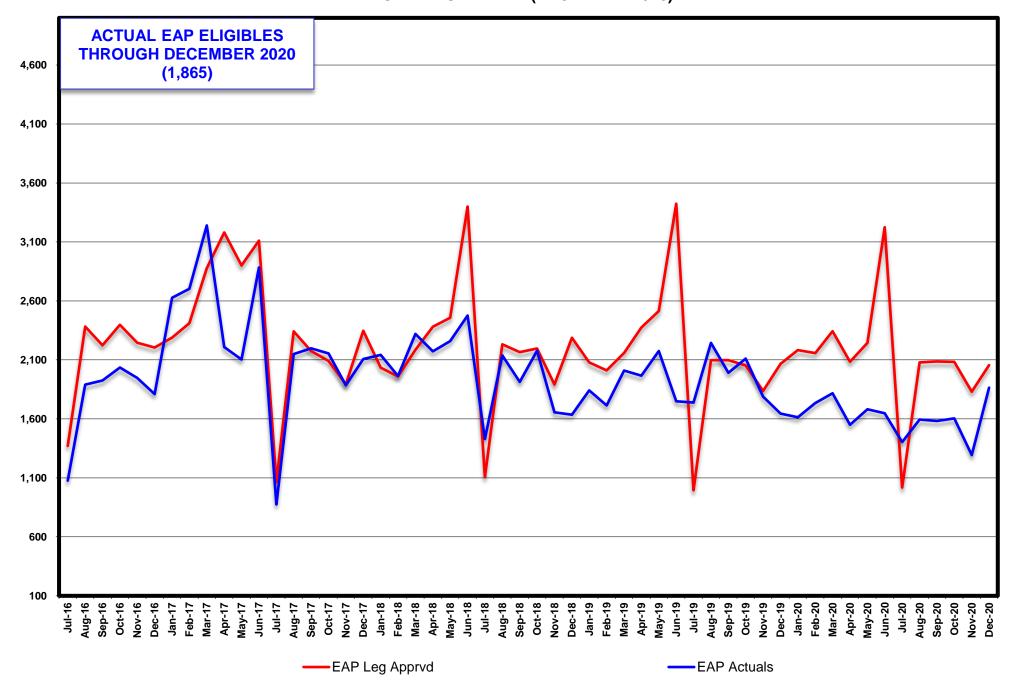

Report (by State Fiscal Year) | 28       |

# TANF CASH RECIPIENTS LEG APPROVED COMPARED TO ACTUALS SFY17 - SFY21YTD (DECEMBER 2020)



# ADULT/ACA MED RECIPIENTS (PREVIOUSLY TANF MED) LEG APPROVED COMPARED TO ACTUALS SFY17 - SFY21YTD (DECEMBER 2020)



## MEDICAID RECIPIENTS (w/o NV Check up) LEG APPROVED COMPARED TO ACTUALS SFY17 - SFY21YTD (DECEMBER 2020)



# SUPPLEMENTAL NUTRITION ASSISTANCE PROGRAM (SNAP) PARTICIPATING PERSONS LEG APPROVED COMPARED TO ACTUALS SFY17 - SFY21YTD (NOVEMBER 2020)



# CHILD CARE RECIPIENTS LEG APPROVED COMPARED TO ACTUALS SFY16 - SFY20YTD (OCTOBER 2020)



# CHILD SUPPORT RECIPIENTS LEG APPROVED COMPARED TO ACTUALS SFY17 - SFY21YTD (DECEMBER 2020)



# ENERGY ASSISTANCE PROGRAM ELIGIBLES LEG APPROVED COMPARED TO ACTUALS SFY17 - SFY21YTD (DECEMBER 2020)



#### **TANF RECIPIENT GROWTH ANALYSIS SFY18 - 21**

|                |              | Single Parent (TN | N)                           | Two          | Parent Incapacitate | ed (TN 1)                    |              | Two Parent (TN  | 2)                           | I            | Relative Caregiver ( | CON)                         |              | Kinship (COK)   | )                            | TAN          | F Children Househo | old (COA)                    |
|----------------|--------------|-------------------|------------------------------|--------------|---------------------|------------------------------|--------------|-----------------|------------------------------|--------------|----------------------|------------------------------|--------------|-----------------|-----------