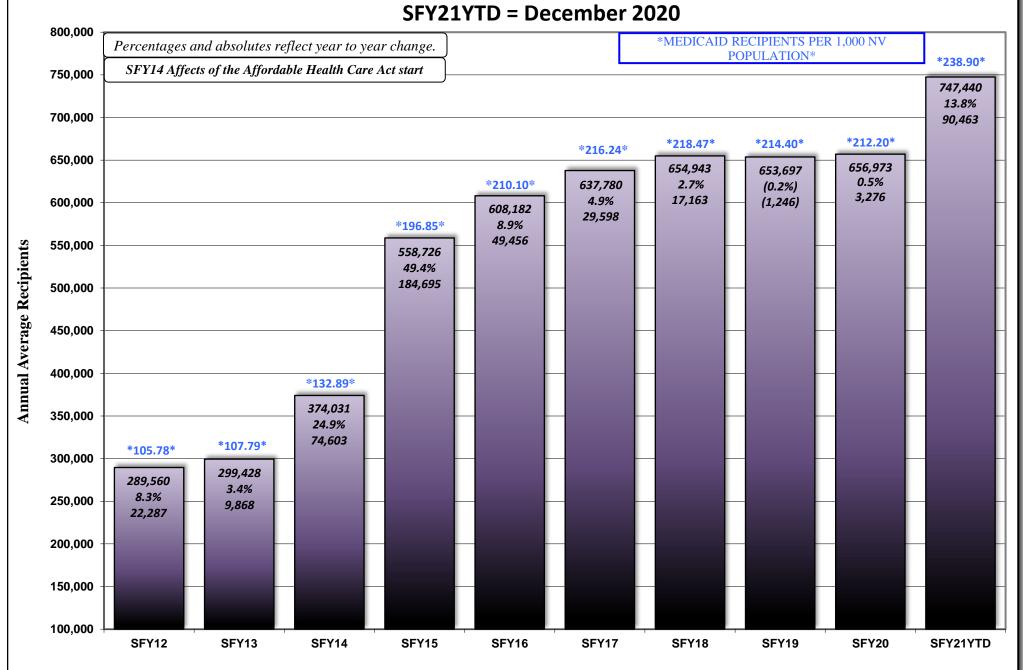

| 716,815 | 730,810 | 744,307 | 755,855      | 765,034      | 771,820 | 0      | 0      | 0      | 0      | 0      | 0      | 747,440   |

## NOTE:

<sup>\*</sup> DWSS TOTAL MEDICAID HCBW IS FROM AFR56A MONTHLY AID CODE REPORT FOR THE CURRENT MONTH.

<sup>\*\*</sup> DHCFP TOTAL MEDICAID INCLUDES HCBW PROVIDED BY DHCFP AND MAY HAVE UP TO A 1 TO 2 MONTH LAG TIME.

FOR ACTUAL AND PROJECTED MEDICAID DATA SEE PAGE 23 SERIES IN DWSS PROJECTION PACKET

<sup>\*\* &</sup>quot;ADULT MEDICAID/ACA" PREVIOUSLY KNOWN AS "TANF MEDICAID".

<sup>\*\*\*</sup>Beginning July 2015 DWSS's Research and Statistics Unit will no longer include retros in reporting.

# NEVADA DIVISION OF WELFARE & SUPPORTIVE SERVICES Average Total Medicaid Recipients: SFY12 - SFY21YTD SFY21YTD = December 2020



# Caseload Demographics: Statewide for December 2020

|                                                                 | TANF          | TANF<br>CHILD | TOTAL<br>TANF | ADULT/ACA     |               |               |               |                |               | DIS-          |               |                |                | COUNTY         | TOTAL          | CW            | AID<br>CODE    | TOTAL<br>CWXIX | TOTAL         |               |
|-----------------------------------------------------------------|---------------|---------------|---------------|---------------|---------------|---------------|---------------|----------------|---------------|---------------|---------------|----------------|----------------|----------------|----------------|---------------|----------------|----