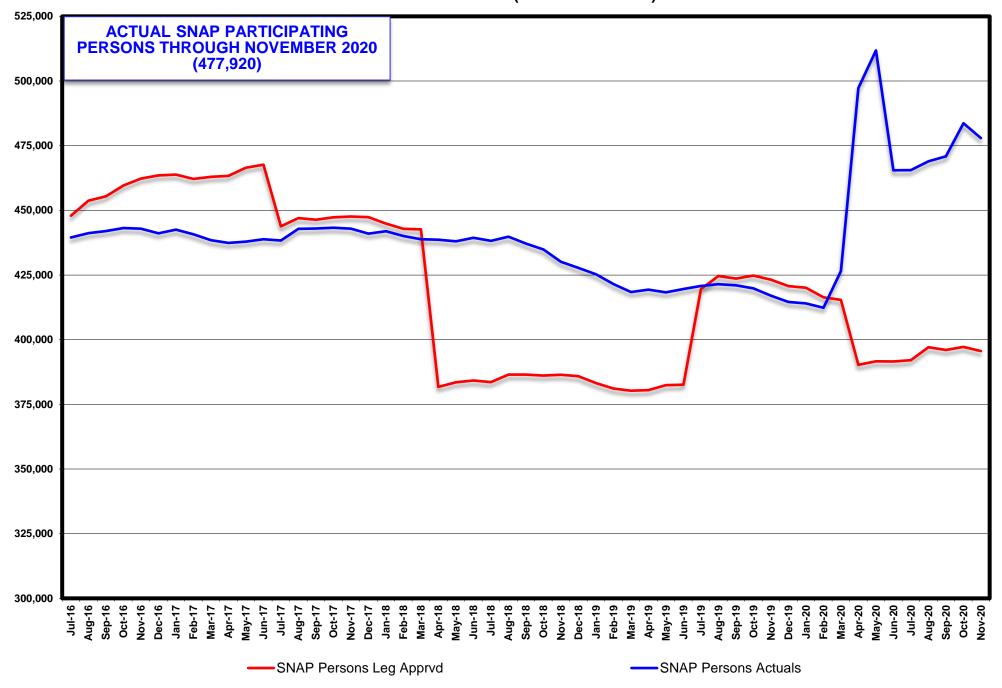

#### **JANUARY 19, 2021 CASELOAD MEETING**

| <u>PROGRAM</u>                          |                           |                                                                                                                  | <u>PAGE</u> |
|-----------------------------------------|---------------------------|------------------------------------------------------------------------------------------------------------------|-------------|
| Aged (Aid Codes EM1, IN1, SI1, PK1,     | AD1, SU1, W<br>GRAPH:     | /B1, GC1, SS1, WS1) Aged Recipients SFY12 - SFY21YTD - DECEMBER 2020                                             | 26-26a      |
| Blind (Aid Codes EM3, IN3, SI3, PK3,    | AD3, WW3,                 | WS3, SU3, KB3, WB3, GC3, SS3)                                                                                    | 27          |
| Disabled (Aid Codes EM9, IN9, SI9, F    | PK9, AD9, WV<br>GRAPH:    | V9, WS9, SU9, KB9, WB9, GC9, SS9) Blind/Disabled Recipients SFY12 - SFY21YTD - DECEMBER 2020                     | 28-28a      |
| MAABD (Total of Aged, Blind & Disa      | bled)                     |                                                                                                                  | 29          |
| HCBW (DWSS & DHCFP) (Aid Codes,         | AL1, HC1, HI              | D1, HG1, HR1, HD3, HG3, HR3, HD9, HR9)                                                                           | 30          |
| QMB (Aid Codes QM1, QM3, QM9)           |                           |                                                                                                                  | 31          |
| SLMB with QI (Aid codes SL1, QI1, SI    | L3, QI3, SL9, (<br>GRAPH: | Q19)<br>QMB & SLMB Recipients SFY12 - SFY21YTD - DECEMBER 2020                                                   | 32-32a      |
| HIWA (Aid Code WY9)                     |                           |                                                                                                                  | 33          |
| County Match (Aid Codes CM1, CM3        | B, CM9)<br>GRAPH:         | County Match Recipients SFY12 - SFY21YTD - DECEMBER 2020                                                         | 34-34a      |
| Child Welfare                           | GRAPH:                    | Child Welfare Recipients SFY12 - SFY21YTD - DECEMBER 2020                                                        | 35-35a      |
| Supplemental Nutrition Assistance I     | Program (SNA<br>GRAPHS:   | AP)  SNAP Recipients SFY11 - SFY20YTD - NOVEMBER 2020  SNAP Participating Cases SFY09 - SFY20YTD - NOVEMBER 2020 | 36-36b      |
| Checkup (Aid Code NC)                   | GRAPHS:                   | Checkup Recipients SFY12 - SFY21YTD - DECEMBER 2020                                                              | 37-37a      |
| TANF, SNAP, Medicaid Recipients and Une | employment Co             | omparison SFY12 - SFY21YTD - DECEMBER 2020 Graph                                                                 | 38          |