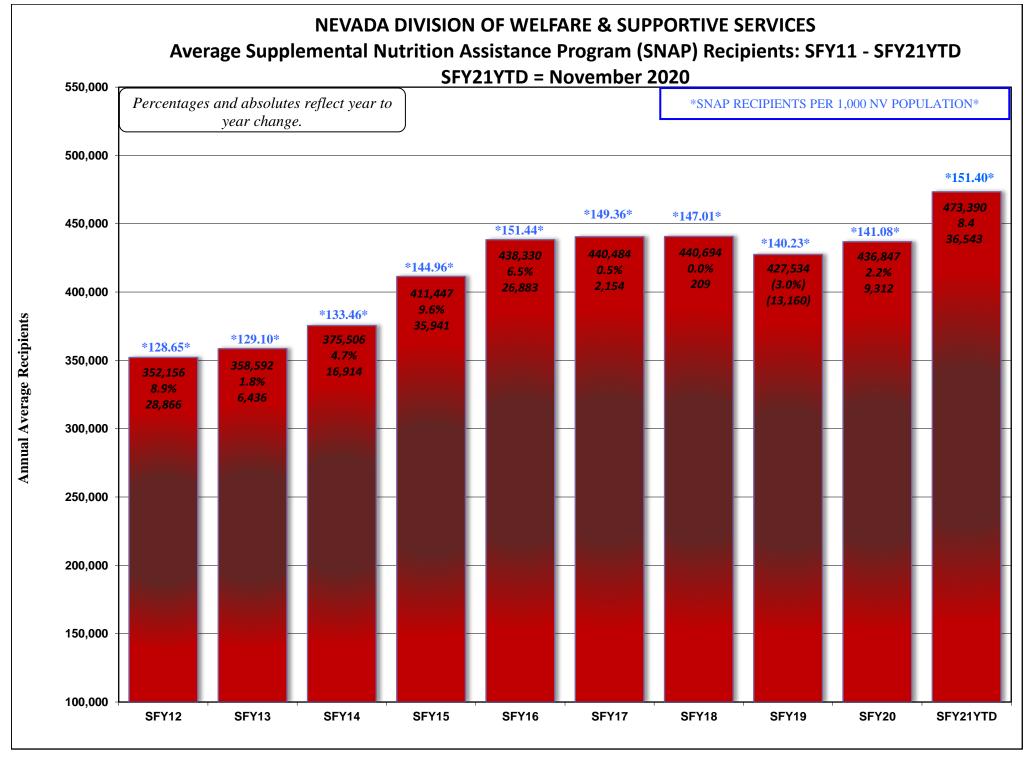

SUBJECT: DECEMBER 2020 WELFARE CASELOAD SUMMARY

The following is a comparison of the changes in the Division of Welfare and Supportive Services' caseload:

|                                   | CHANGE     | CHANGE          | CHANGE          |
|-----------------------------------|------------|-----------------|-----------------|
| PROGRAM                           | FROM PRIOR | FROM SAME MONTH | SFY20 AVE/MO TO |
|                                   | MONTH      | ONE YEAR AGO    | SFY21 AVE/MO    |
| DEC 2020                          |            |                 |                 |
| TANF CASH GRANT                   | -2.14%     | -13.91%         | -11.50%         |
| RECIPIENTS                        | (374)      | (2,757)         | (2,419)         |
| DEC 2020                          |            |                 |                 |
| ADULT MED/ACA MED ONLY            | 2.13%      | 30.50%          | 20.31%          |
| RECIPIENTS. (PREVIOUSLY TANF MED) | 7,566      | 84,804          | 58,087          |
| DEC 2020                          |            |                 |                 |
| PWC RECIPIENTS (Formally CHAP)    | -0.67%     | 15.73%          | 12.01%          |
| (Without Retro)                   | (1,934)    | 38,880          | 30,232          |
| DEC 2020                          |            |                 |                 |
| AGED CASES                        | -0.01%     | 3.14%           | 3.17%           |
| (Without Retro)                   | (2)        | 456             | 459             |
| DEC 2020                          |            |                 |                 |
| DISABLED CASES                    | -0.63%     | -0.85%          | -0.17%          |
| (Without Retro)                   | (261)      | (354)           | (69)            |
| DEC 2020                          |            |                 |                 |
| MEDICAID ELIGIBLES                | 0.89%      | 19.75%          | 13.77%          |
| (Without Retro)                   | 6,786      | 127,280         | 90,463          |
| DEC 2020                          |            |                 |                 |
| NV CHECKUP                        | -0.26%     | -0.66%          | -1.75%          |
| RECIPIENTS                        | (68)       | (176)           | (473)           |
| NOV 2020                          |            |                 |                 |
| SNAP                              | -1.19%     | 14.61%          | 8.37%           |
| PERSONS                           | (5,773)    | 60,924          | 36,543          |

| MONTH             | TANF GRANT<br>RECIPS |        | SNAP<br>PART PERSONS | %<br>CHANGE | MED ELIGIBLES W/O RETRO | %<br>CHANGE | NV CHECKUP<br>RECIPS | %<br>CHANGE |
|-------------------|----------------------|--------|----------------------|-------------|-------------------------|-------------|----------------------|-------------|
| December 2019     | 19,826               |        | 414,564              |             | 644,540                 |             | 26,759               |             |
| January 2020      | 20,603               | 3.92%  | 414,058              | -0.12%      | 645,096                 | 0.09%       | 26,883               | 0.46%       |
| February 2020     | 19,955               | -3.15% | 412,342              | -0.41%      | 643,681                 | -0.22%      | 27,584               | 2.61%       |
| March 2020        | 20,239               | 1.42%  | 426,527              | 3.44%       | 645,938                 | 0.35%       | 27,184               | -1.45%      |
| April 2020        | 22,318               | 10.27% | 497,313              | 16.60%      | 670,118                 | 3.74%       | 27,672               | 1.80%       |
| May 2020          | 23,301               | 4.40%  | 511,818              | 2.92%       | 688,228                 | 2.70%       | 27,059               | -2.22%      |
| June 2020         | 22,127               | -5.04% | 465,469              | -9.06%      | 704,284                 | 2.33%       | 27,075               | 0.06%       |
| July 2020         | 20,857               | -5.74% | 465,536              | 0.01%       | 716,815                 | 1.78%       | 26,882               | -0.71%      |
| August 2020       | 18,895               | -9.41% | 468,945              | 0.73%       | 730,810                 | 1.95%       | 26,609               | -1.02%      |
| September 2020    | 19,051               | 0.83%  | 470,857              | 0.41%       | 744,307                 | 1.85%       | 26,413               | -0.74%      |
| October 2020      | 18,355               | -3.65% | 483,693              | 2.73%       | 755,855                 | 1.55%       | 26,593               | 0.68%       |
| November 2020     | 17,443               | -4.97% | 477,920              | -1.19%      | 765,034                 | 1.21%       | 26,651               | 0.22%       |
| December 2020     | 17,069               | -2.14% |                      |             | 771,820                 | 0.89%       | 26,583               | -0.26%      |
| Dec 19-Dec 20 Avg | 20.003               | -1.10% | 459.087              | 1.46%       | 702.040                 | 1.52%       | 26.919               | -0.05%      |

#### **JANUARY 19, 2021 CASELOAD MEETING**

| <u>PROGRAM</u>                          |                           |                                                                                                                  | <u>PAGE</u> |
|-----------------------------------------|---------------------------|------------------------------------------------------------------------------------------------------------------|-------------|
| Aged (Aid Codes EM1, IN1, SI1, PK1,     | AD1, SU1, W<br>GRAPH:     | /B1, GC1, SS1, WS1) Aged Recipients SFY12 - SFY21YTD - DECEMBER 2020                                             | 26-26a      |
| Blind (Aid Codes EM3, IN3, SI3, PK3,    | AD3, WW3,                 | WS3, SU3, KB3, WB3, GC3, SS3)                                                                                    | 27          |
| Disabled (Aid Codes EM9, IN9, SI9, F    | PK9, AD9, WV<br>GRAPH:    | V9, WS9, SU9, KB9, WB9, GC9, SS9) Blind/Disabled Recipients SFY12 - SFY21YTD - DECEMBER 2020                     | 28-28a      |
| MAABD (Total of Aged, Blind & Disa      | bled)                     |                                                                                                                  | 29          |
| HCBW (DWSS & DHCFP) (Aid Codes,         | AL1, HC1, HI              | D1, HG1, HR1, HD3, HG3, HR3, HD9, HR9)                                                                           | 30          |
| QMB (Aid Codes QM1, QM3, QM9)           |                           |                                                                                                                  | 31          |
| SLMB with QI (Aid codes SL1, QI1, SI    | L3, QI3, SL9, (<br>GRAPH: | Q19)<br>QMB & SLMB Recipients SFY12 - SFY21YTD - DECEMBER 2020                                                   | 32-32a      |
| HIWA (Aid Code WY9)                     |                           |                                                                                                                  | 33          |
| County Match (Aid Codes CM1, CM3        | B, CM9)<br>GRAPH:         | County Match Recipients SFY12 - SFY21YTD - DECEMBER 2020                                                         | 34-34a      |
| Child Welfare                           | GRAPH:                    | Child Welfare Recipients SFY12 - SFY21YTD - DECEMBER 2020                                                        | 35-35a      |
| Supplemental Nutrition Assistance I     | Program (SNA<br>GRAPHS:   | AP)  SNAP Recipients SFY11 - SFY20YTD - NOVEMBER 2020  SNAP Participating Cases SFY09 - SFY20YTD - NOVEMBER 2020 | 36-36b      |
| Checkup (Aid Code NC)                   | GRAPHS:                   | Checkup Recipients SFY12 - SFY21YTD - DECEMBER 2020                                                              | 37-37a      |
| TANF, SNAP, Medicaid Recipients and Une | employment Co             | omparison SFY12 - SFY21YTD - DECEMBER 2020 Graph                                                                 | 38          |