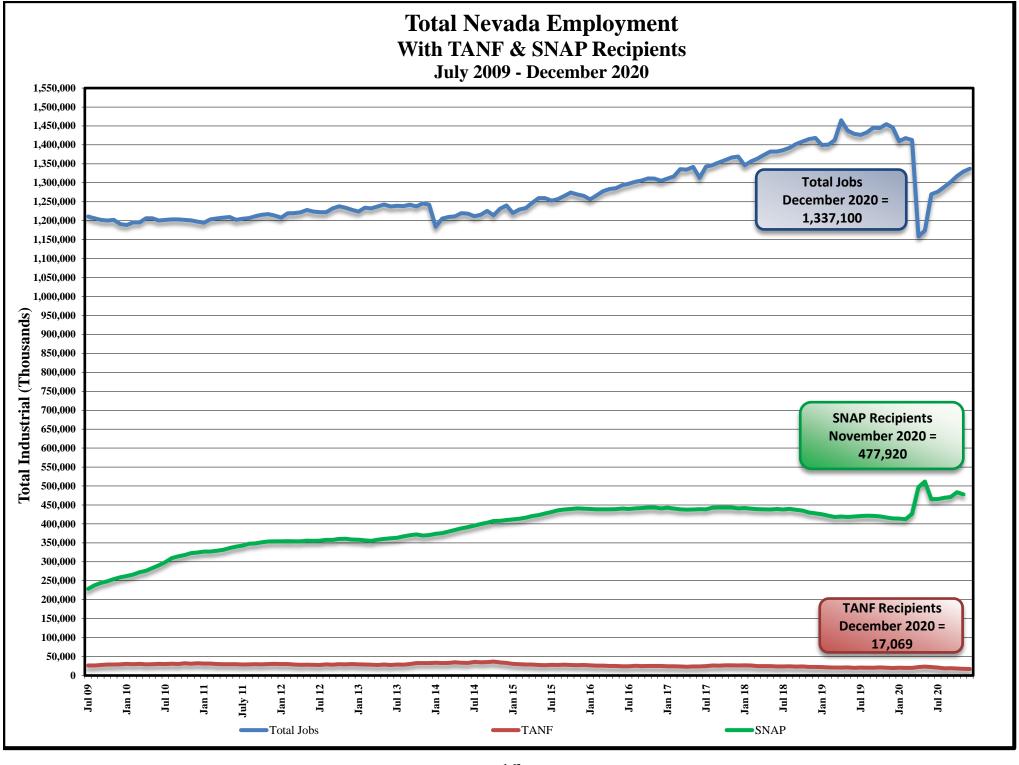

#### **JANUARY 19, 2021 CASELOAD MEETING**

| <u>PROGRAM</u>                          |                           |                                                                                                                  | <u>PAGE</u> |
|-----------------------------------------|---------------------------|------------------------------------------------------------------------------------------------------------------|-------------|
| Aged (Aid Codes EM1, IN1, SI1, PK1,     | AD1, SU1, W<br>GRAPH:     | /B1, GC1, SS1, WS1) Aged Recipients SFY12 - SFY21YTD - DECEMBER 2020                                             | 26-26a      |
| Blind (Aid Codes EM3, IN3, SI3, PK3,    | AD3, WW3,                 | WS3, SU3, KB3, WB3, GC3, SS3)                                                                                    | 27          |
| Disabled (Aid Codes EM9, IN9, SI9, F    | PK9, AD9, WV<br>GRAPH:    | V9, WS9, SU9, KB9, WB9, GC9, SS9) Blind/Disabled Recipients SFY12 - SFY21YTD - DECEMBER 2020                     | 28-28a      |
| MAABD (Total of Aged, Blind & Disa      | bled)                     |                                                                                                                  | 29          |
| HCBW (DWSS & DHCFP) (Aid Codes,         | AL1, HC1, HI              | D1, HG1, HR1, HD3, HG3, HR3, HD9, HR9)                                                                           | 30          |
| QMB (Aid Codes QM1, QM3, QM9)           |                           |                                                                                                                  | 31          |
| SLMB with QI (Aid codes SL1, QI1, SI    | L3, QI3, SL9, (<br>GRAPH: | Q19)<br>QMB & SLMB Recipients SFY12 - SFY21YTD - DECEMBER 2020                                                   | 32-32a      |
| HIWA (Aid Code WY9)                     |                           |                                                                                                                  | 33          |
| County Match (Aid Codes CM1, CM3        | B, CM9)<br>GRAPH:         | County Match Recipients SFY12 - SFY21YTD - DECEMBER 2020                                                         | 34-34a      |
| Child Welfare                           | GRAPH:                    | Child Welfare Recipients SFY12 - SFY21YTD - DECEMBER 2020                                                        | 35-35a      |
| Supplemental Nutrition Assistance I     | Program (SNA<br>GRAPHS:   | AP)  SNAP Recipients SFY11 - SFY20YTD - NOVEMBER 2020  SNAP Participating Cases SFY09 - SFY20YTD - NOVEMBER 2020 | 36-36b      |
| Checkup (Aid Code NC)                   | GRAPHS:                   | Checkup Recipients SFY12 - SFY21YTD - DECEMBER 2020                                                              | 37-37a      |
| TANF, SNAP, Medicaid Recipients and Une | employment Co             | omparison SFY12 - SFY21YTD - DECEMBER 2020 Graph                                                                 | 38          |