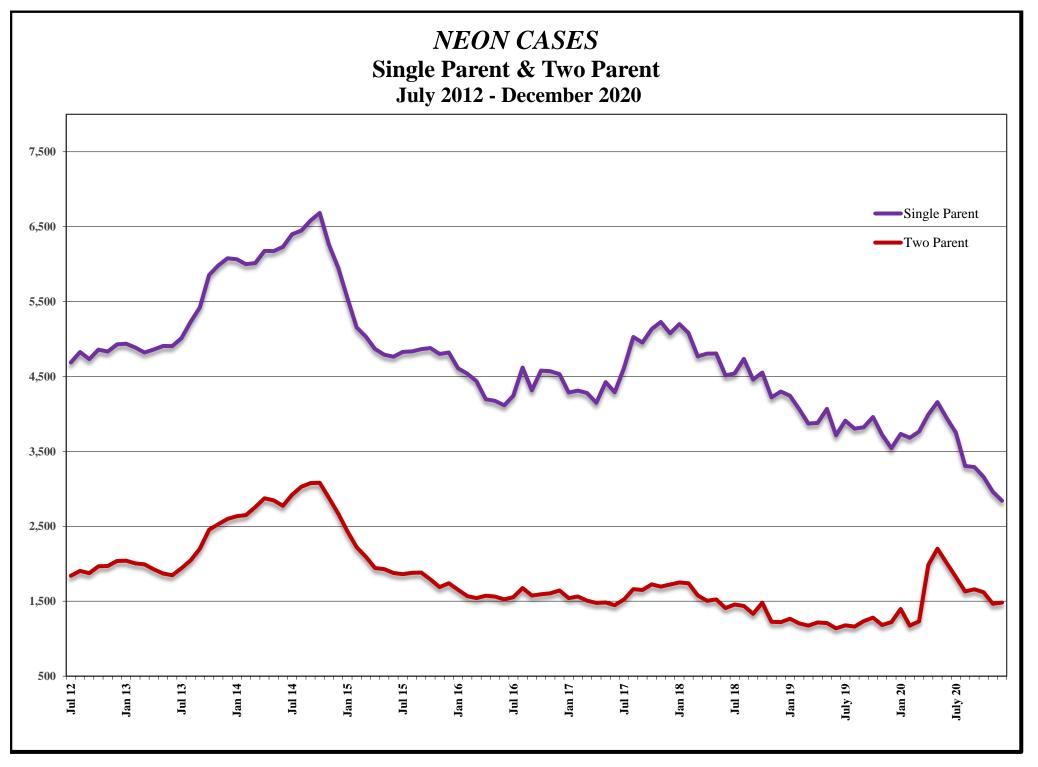

#### **JANUARY 19, 2021 CASELOAD MEETING**

| <u>PROGRAM</u>                                                |                                |                                                                                                                                                                                                                                                                                                                 | <u>PAGE</u> |
|---------------------------------------------------------------|--------------------------------|-----------------------------------------------------------------------------------------------------------------------------------------------------------------------------------------------------------------------------------------------------------------------------------------------------------------|-------------|
| TANF NEON Household Statisti                                  | cs & Expenditure               | s (Aid Code TN)                                                                                                                                                                                                                                                                                                 | 1-2         |
| TANF NEON Two Parent (One o                                   | or Both Incapacita             | ated) Household Statistics & Expenditures (Aid Code TN1)                                                                                                                                                                                                                                                        | 3-4         |
| TANF NEON Two Parent House                                    | hold Statistics &              | Expenditures (Aid Code TN2)                                                                                                                                                                                                                                                                                     | 5-6         |
| TANF (Child Only) Non-Needy F                                 | Relative Caregive              | rs Household Statistics & Expenditures (Aid Code CON)                                                                                                                                                                                                                                                           | 7-8         |
| TANF (Child Only) Kinship Care                                | Relative Caregive              | ers Household Statistics & Expenditures (Aid Code COK)                                                                                                                                                                                                                                                          | 9-10        |
| TANF (Child Only) TANF Childre                                | en Household Sta               | tistics & Expenditures (Aid Code COA)                                                                                                                                                                                                                                                                           | 11-12       |
| TANF (Child Only) SSI Househol                                | d Statistics & Exp             | penditures (Aid Code COS)                                                                                                                                                                                                                                                                                       | 13-14       |
| TANF (Child Only) Fictive Kin (A                              | id Code COF)                   |                                                                                                                                                                                                                                                                                                                 | 15-16       |
| TANF Loan Household Statistics                                | s & Expenditures               | (Aid Code TL)                                                                                                                                                                                                                                                                                                   | 17-18       |
| TANF Temporary Household St                                   | atistics & Expend              | litures (Aid Code TP)                                                                                                                                                                                                                                                                                           | 18a-18b     |
| TANF Self Sufficiency Grant Ho                                | usehold Statistics             | s & Expenditures (Aid Code SG)                                                                                                                                                                                                                                                                                  | 19-20       |
| Adult Med (Previously TANF M<br>(Aid Codes TR, PM, CH, AM, SN | ,,                             | mptive Eligibility Statistics<br>OBRA "5", AM1, CA, CH1, EM2, EM8)                                                                                                                                                                                                                                              | 21-21b      |
| Total TANF Cash Statistics (Aid                               | Codes CON, COK                 | , COA, COS, SG, TL, TN, TN1, TN2, TP)                                                                                                                                                                                                                                                                           | 22-23       |
| Total TANF Cash and Medicaid                                  | Statistics (All Aid<br>GRAPHS: | Codes)  TANF Recipients Percentage Change SFY12 Average - SFY21YTD Average & DECEMBER 2019 - DECEMBER 2020  TANF Recipients (Bar Graph) SFY12 - SFY21YTD - DECEMBER 2020  TANF Recipients (Area Graph) SFY12 - SFY21YTD - DECEMBER 2020  Adult Med & ACA (Previously TANF Med) SFY12 - SFY21YTD - DECEMBER 2020 | 24-24d      |
| PWC (Aid Code CH)                                             | GRAPH:                         | PWC (Formerly CHAP) Recipients SFY12 - SFY21YTD - DECEMBER 2020                                                                                                                                                                                                                                                 | 25-25a      |