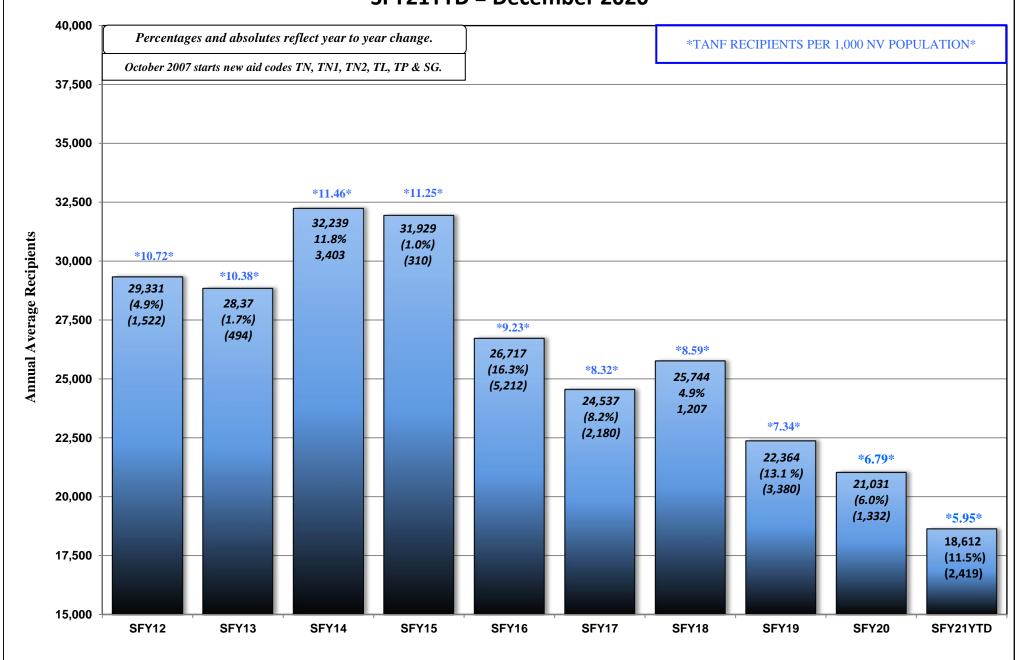

#### **JANUARY 19, 2021 CASELOAD MEETING**

| <u>PROGRAM</u>                                                |                                |                                                                                                                                                                                                                                                                                                                 | <u>PAGE</u> |
|---------------------------------------------------------------|--------------------------------|-----------------------------------------------------------------------------------------------------------------------------------------------------------------------------------------------------------------------------------------------------------------------------------------------------------------|-------------|
| TANF NEON Household Statisti                                  | cs & Expenditure               | s (Aid Code TN)                                                                                                                                                                                                                                                                                                 | 1-2         |
| TANF NEON Two Parent (One o                                   | or Both Incapacita             | ated) Household Statistics & Expenditures (Aid Code TN1)                                                                                                                                                                                                                                                        | 3-4         |
| TANF NEON Two Parent House                                    | hold Statistics &              | Expenditures (Aid Code TN2)                                                                                                                                                                                                                                                                                     | 5-6         |
| TANF (Child Only) Non-Needy F                                 | Relative Caregive              | rs Household Statistics & Expenditures (Aid Code CON)                                                                                                                                                                                                                                                           | 7-8         |
| TANF (Child Only) Kinship Care                                | Relative Caregive              | ers Household Statistics & Expenditures (Aid Code COK)                                                                                                                                                                                                                                                          | 9-10        |
| TANF (Child Only) TANF Childre                                | en Household Sta               | tistics & Expenditures (Aid Code COA)                                                                                                                                                                                                                                                                           | 11-12       |
| TANF (Child Only) SSI Househol                                | d Statistics & Exp             | penditures (Aid Code COS)                                                                                                                                                                                                                                                                                       | 13-14       |
| TANF (Child Only) Fictive Kin (A                              | id Code COF)                   |                                                                                                                                                                                                                                                                                                                 | 15-16       |
| TANF Loan Household Statistics                                | s & Expenditures               | (Aid Code TL)                                                                                                                                                                                                                                                                                                   | 17-18       |
| TANF Temporary Household St                                   | atistics & Expend              | litures (Aid Code TP)                                                                                                                                                                                                                                                                                           | 18a-18b     |
| TANF Self Sufficiency Grant Ho                                | usehold Statistics             | s & Expenditures (Aid Code SG)                                                                                                                                                                                                                                                                                  | 19-20       |
| Adult Med (Previously TANF M<br>(Aid Codes TR, PM, CH, AM, SN | ,,                             | mptive Eligibility Statistics<br>OBRA "5", AM1, CA, CH1, EM2, EM8)                                                                                                                                                                                                                                              | 21-21b      |
| Total TANF Cash Statistics (Aid                               | Codes CON, COK                 | , COA, COS, SG, TL, TN, TN1, TN2, TP)                                                                                                                                                                                                                                                                           | 22-23       |
| Total TANF Cash and Medicaid                                  | Statistics (All Aid<br>GRAPHS: | Codes)  TANF Recipients Percentage Change SFY12 Average - SFY21YTD Average & DECEMBER 2019 - DECEMBER 2020  TANF Recipients (Bar Graph) SFY12 - SFY21YTD - DECEMBER 2020  TANF Recipients (Area Graph) SFY12 - SFY21YTD - DECEMBER 2020  Adult Med & ACA (Previously TANF Med) SFY12 - SFY21YTD - DECEMBER 2020 | 24-24d      |
| PWC (Aid Code CH)                                             | GRAPH:                         | PWC (Formerly CHAP) Recipients SFY12 - SFY21YTD - DECEMBER 2020                                                                                                                                                                                                                                                 | 25-25a      |