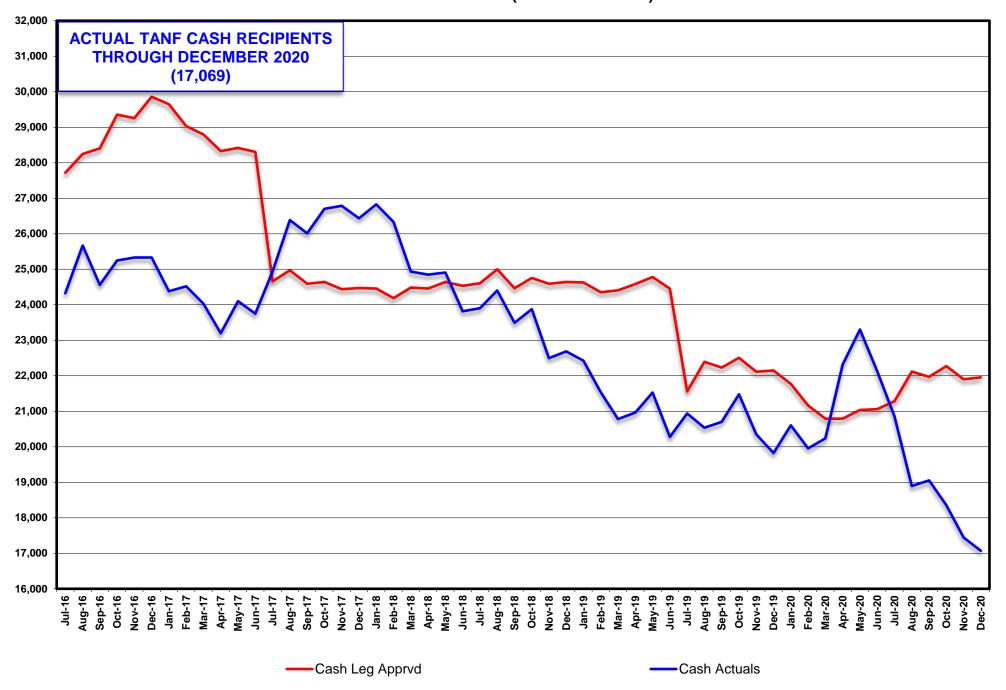

SUBJECT: DECEMBER 2020 WELFARE CASELOAD SUMMARY

The following is a comparison of the changes in the Division of Welfare and Supportive Services' caseload:

|                                   | CHANGE     | CHANGE          | CHANGE          |
|-----------------------------------|------------|-----------------|-----------------|
| PROGRAM                           | FROM PRIOR | FROM SAME MONTH | SFY20 AVE/MO TO |
|                                   | MONTH      | ONE YEAR AGO    | SFY21 AVE/MO    |
| DEC 2020                          |            |                 |                 |
| TANF CASH GRANT                   | -2.14%     | -13.91%         | -11.50%         |
| RECIPIENTS                        | (374)      | (2,757)         | (2,419)         |
| DEC 2020                          |            |                 |                 |
| ADULT MED/ACA MED ONLY            | 2.13%      | 30.50%          | 20.31%          |
| RECIPIENTS. (PREVIOUSLY TANF MED) | 7,566      | 84,804          | 58,087          |
| DEC 2020                          |            |                 |                 |
| PWC RECIPIENTS (Formally CHAP)    | -0.67%     | 15.73%          | 12.01%          |
| (Without Retro)                   | (1,934)    | 38,880          | 30,232          |
| DEC 2020                          |            |                 |                 |
| AGED CASES                        | -0.01%     | 3.14%           | 3.17%           |
| (Without Retro)                   | (2)        | 456             | 459             |
| DEC 2020                          |            |                 |                 |
| DISABLED CASES                    | -0.63%     | -0.85%          | -0.17%          |
| (Without Retro)                   | (261)      | (354)           | (69)            |
| DEC 2020                          |            |                 |                 |
| MEDICAID ELIGIBLES                | 0.89%      | 19.75%          | 13.77%          |
| (Without Retro)                   | 6,786      | 127,280         | 90,463          |
| DEC 2020                          |            |                 |                 |
| NV CHECKUP                        | -0.26%     | -0.66%          | -1.75%          |
| RECIPIENTS                        | (68)       | (176)           | (473)           |
| NOV 2020                          |            |                 |                 |
| SNAP                              | -1.19%     | 14.61%          | 8.37%           |
| PERSONS                           | (5,773)    | 60,924          | 36,543          |

| MONTH             | TANF GRANT<br>RECIPS |        | SNAP<br>PART PERSONS | %<br>CHANGE | MED ELIGIBLES W/O RETRO | %<br>CHANGE | NV CHECKUP<br>RECIPS | %<br>CHANGE |
|-------------------|----------------------|--------|----------------------|-------------|-------------------------|-------------|----------------------|-------------|
| December 2019     | 19,826               |        | 414,564              |             | 644,540                 |             | 26,759               |             |
| January 2020      | 20,603               | 3.92%  | 414,058              | -0.12%      | 645,096                 | 0.09%       | 26,883               | 0.46%       |
| February 2020     | 19,955               | -3.15% | 412,342              | -0.41%      | 643,681                 | -0.22%      | 27,584               | 2.61%       |
| March 2020        | 20,239               | 1.42%  | 426,527              | 3.44%       | 645,938                 | 0.35%       | 27,184               | -1.45%      |
| April 2020        | 22,318               | 10.27% | 497,313              | 16.60%      | 670,118                 | 3.74%       | 27,672               | 1.80%       |
| May 2020          | 23,301               | 4.40%  | 511,818              | 2.92%       | 688,228                 | 2.70%       | 27,059               | -2.22%      |
| June 2020         | 22,127               | -5.04% | 465,469              | -9.06%      | 704,284                 | 2.33%       | 27,075               | 0.06%       |
| July 2020         | 20,857               | -5.74% | 465,536              | 0.01%       | 716,815                 | 1.78%       | 26,882               | -0.71%      |
| August 2020       | 18,895               | -9.41% | 468,945              | 0.73%       | 730,810                 | 1.95%       | 26,609               | -1.02%      |
| September 2020    | 19,051               | 0.83%  | 470,857              | 0.41%       | 744,307                 | 1.85%       | 26,413               | -0.74%      |
| October 2020      | 18,355               | -3.65% | 483,693              | 2.73%       | 755,855                 | 1.55%       | 26,593               | 0.68%       |
| November 2020     | 17,443               | -4.97% | 477,920              | -1.19%      | 765,034                 | 1.21%       | 26,651               | 0.22%       |
| December 2020     | 17,069               | -2.14% |                      |             | 771,820                 | 0.89%       | 26,583               | -0.26%      |
| Dec 19-Dec 20 Avg | 20.003               | -1.10% | 459.087              | 1.46%       | 702.040                 | 1.52%       | 26.919               | -0.05%      |