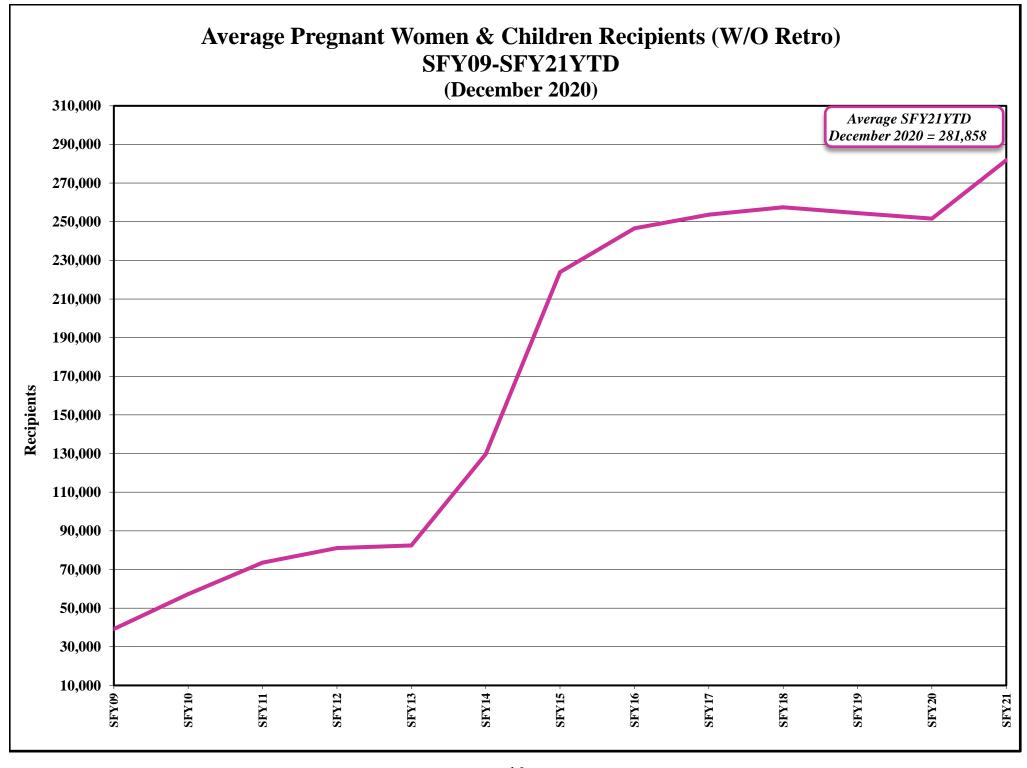

#### **JANUARY 19, 2021 CASELOAD MEETING**

| <u>PROGRAM</u>                                                |                                |                                                                                                                                                                                                                                                                                                                 | <u>PAGE</u> |
|---------------------------------------------------------------|--------------------------------|-----------------------------------------------------------------------------------------------------------------------------------------------------------------------------------------------------------------------------------------------------------------------------------------------------------------|-------------|
| TANF NEON Household Statisti                                  | cs & Expenditure               | s (Aid Code TN)                                                                                                                                                                                                                                                                                                 | 1-2         |
| TANF NEON Two Parent (One o                                   | or Both Incapacita             | ated) Household Statistics & Expenditures (Aid Code TN1)                                                                                                                                                                                                                                                        | 3-4         |
| TANF NEON Two Parent House                                    | hold Statistics &              | Expenditures (Aid Code TN2)                                                                                                                                                                                                                                                                                     | 5-6         |
| TANF (Child Only) Non-Needy F                                 | Relative Caregive              | rs Household Statistics & Expenditures (Aid Code CON)                                                                                                                                                                                                                                                           | 7-8         |
| TANF (Child Only) Kinship Care                                | Relative Caregive              | ers Household Statistics & Expenditures (Aid Code COK)                                                                                                                                                                                                                                                          | 9-10        |
| TANF (Child Only) TANF Childre                                | en Household Sta               | tistics & Expenditures (Aid Code COA)                                                                                                                                                                                                                                                                           | 11-12       |
| TANF (Child Only) SSI Househol                                | d Statistics & Exp             | penditures (Aid Code COS)                                                                                                                                                                                                                                                                                       | 13-14       |
| TANF (Child Only) Fictive Kin (A                              | id Code COF)                   |                                                                                                                                                                                                                                                                                                                 | 15-16       |
| TANF Loan Household Statistics                                | s & Expenditures               | (Aid Code TL)                                                                                                                                                                                                                                                                                                   | 17-18       |
| TANF Temporary Household St                                   | atistics & Expend              | litures (Aid Code TP)                                                                                                                                                                                                                                                                                           | 18a-18b     |
| TANF Self Sufficiency Grant Ho                                | usehold Statistics             | s & Expenditures (Aid Code SG)                                                                                                                                                                                                                                                                                  | 19-20       |
| Adult Med (Previously TANF M<br>(Aid Codes TR, PM, CH, AM, SN | ,,                             | mptive Eligibility Statistics<br>OBRA "5", AM1, CA, CH1, EM2, EM8)                                                                                                                                                                                                                                              | 21-21b      |
| Total TANF Cash Statistics (Aid                               | Codes CON, COK                 | , COA, COS, SG, TL, TN, TN1, TN2, TP)                                                                                                                                                                                                                                                                           | 22-23       |
| Total TANF Cash and Medicaid                                  | Statistics (All Aid<br>GRAPHS: | Codes)  TANF Recipients Percentage Change SFY12 Average - SFY21YTD Average & DECEMBER 2019 - DECEMBER 2020  TANF Recipients (Bar Graph) SFY12 - SFY21YTD - DECEMBER 2020  TANF Recipients (Area Graph) SFY12 - SFY21YTD - DECEMBER 2020  Adult Med & ACA (Previously TANF Med) SFY12 - SFY21YTD - DECEMBER 2020 | 24-24d      |
| PWC (Aid Code CH)                                             | GRAPH:                         | PWC (Formerly CHAP) Recipients SFY12 - SFY21YTD - DECEMBER 2020                                                                                                                                                                                                                                                 | 25-25a      |