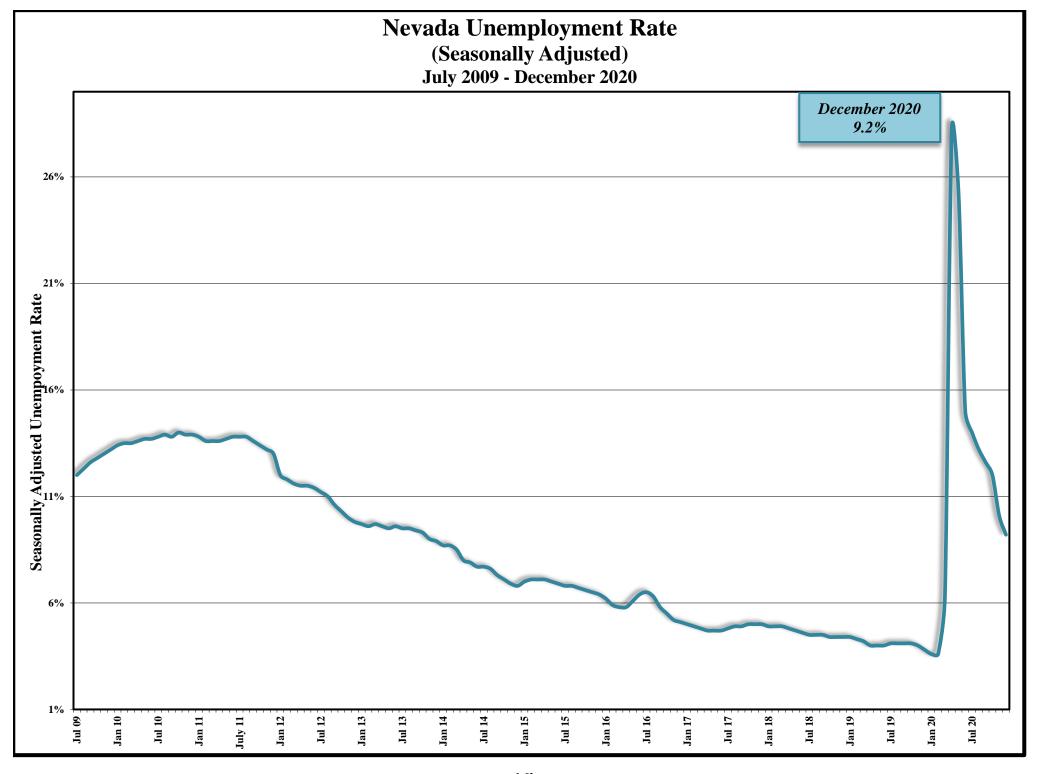

#### **JANUARY 19, 2021 CASELOAD MEETING**

| <u>PROGRAM</u>                          |                           |                                                                                                                  | <u>PAGE</u> |
|-----------------------------------------|---------------------------|------------------------------------------------------------------------------------------------------------------|-------------|
| Aged (Aid Codes EM1, IN1, SI1, PK1,     | AD1, SU1, W<br>GRAPH:     | /B1, GC1, SS1, WS1) Aged Recipients SFY12 - SFY21YTD - DECEMBER 2020                                             | 26-26a      |
| Blind (Aid Codes EM3, IN3, SI3, PK3,    | AD3, WW3,                 | WS3, SU3, KB3, WB3, GC3, SS3)                                                                                    | 27          |
| Disabled (Aid Codes EM9, IN9, SI9, F    | PK9, AD9, WV<br>GRAPH:    | V9, WS9, SU9, KB9, WB9, GC9, SS9) Blind/Disabled Recipients SFY12 - SFY21YTD - DECEMBER 2020                     | 28-28a      |
| MAABD (Total of Aged, Blind & Disa      | bled)                     |                                                                                                                  | 29          |
| HCBW (DWSS & DHCFP) (Aid Codes,         | AL1, HC1, HI              | D1, HG1, HR1, HD3, HG3, HR3, HD9, HR9)                                                                           | 30          |
| QMB (Aid Codes QM1, QM3, QM9)           |                           |                                                                                                                  | 31          |
| SLMB with QI (Aid codes SL1, QI1, SI    | L3, QI3, SL9, (<br>GRAPH: | Q19)<br>QMB & SLMB Recipients SFY12 - SFY21YTD - DECEMBER 2020                                                   | 32-32a      |
| HIWA (Aid Code WY9)                     |                           |                                                                                                                  | 33          |
| County Match (Aid Codes CM1, CM3        | B, CM9)<br>GRAPH:         | County Match Recipients SFY12 - SFY21YTD - DECEMBER 2020                                                         | 34-34a      |
| Child Welfare                           | GRAPH:                    | Child Welfare Recipients SFY12 - SFY21YTD - DECEMBER 2020                                                        | 35-35a      |
| Supplemental Nutrition Assistance I     | Program (SNA<br>GRAPHS:   | AP)  SNAP Recipients SFY11 - SFY20YTD - NOVEMBER 2020  SNAP Participating Cases SFY09 - SFY20YTD - NOVEMBER 2020 | 36-36b      |
| Checkup (Aid Code NC)                   | GRAPHS:                   | Checkup Recipients SFY12 - SFY21YTD - DECEMBER 2020                                                              | 37-37a      |
| TANF, SNAP, Medicaid Recipients and Une | employment Co             | omparison SFY12 - SFY21YTD - DECEMBER 2020 Graph                                                                 | 38          |