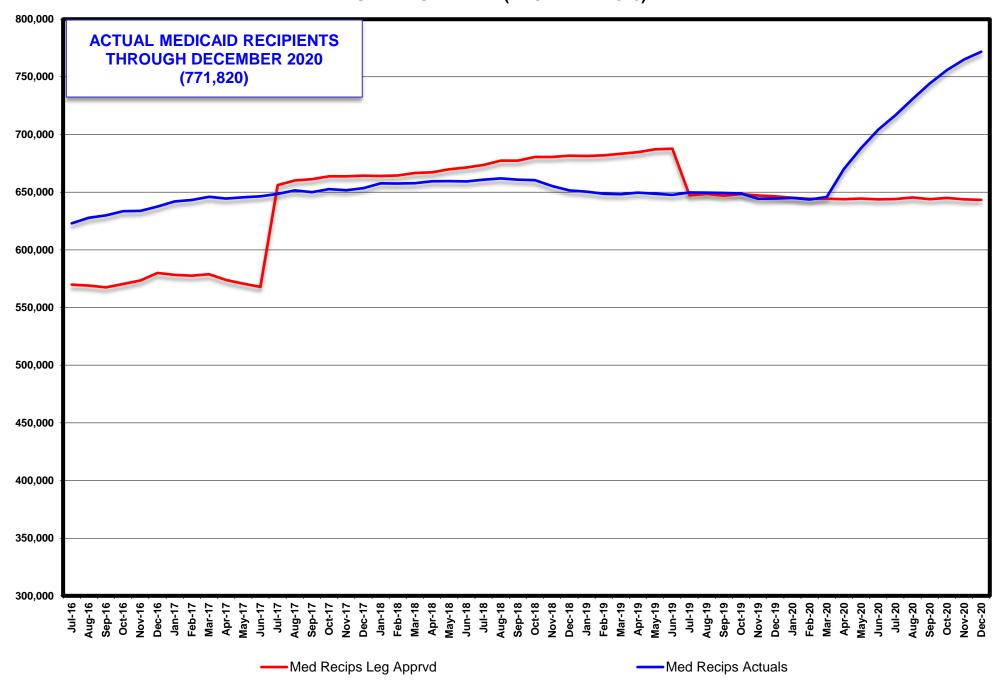

SUBJECT: DECEMBER 2020 WELFARE CASELOAD SUMMARY

The following is a comparison of the changes in the Division of Welfare and Supportive Services' caseload:

|                                   | CHANGE     | CHANGE          | CHANGE          |
|-----------------------------------|------------|-----------------|-----------------|
| PROGRAM                           | FROM PRIOR | FROM SAME MONTH | SFY20 AVE/MO TO |
|                                   | MONTH      | ONE YEAR AGO    | SFY21 AVE/MO    |
| DEC 2020                          |            |                 |                 |
| TANF CASH GRANT                   | -2.14%     | -13.91%         | -11.50%         |
| RECIPIENTS                        | (374)      | (2,757)         | (2,419)         |
| DEC 2020                          |            |                 |                 |
| ADULT MED/ACA MED ONLY            | 2.13%      | 30.50%          | 20.31%          |
| RECIPIENTS. (PREVIOUSLY TANF MED) | 7,566      | 84,804          | 58,087          |
| DEC 2020                          |            |                 |                 |
| PWC RECIPIENTS (Formally CHAP)    | -0.67%     | 15.73%          | 12.01%          |
| (Without Retro)                   | (1,934)    | 38,880          | 30,232          |
| DEC 2020                          |            |                 |                 |
| AGED CASES                        | -0.01%     | 3.14%           | 3.17%           |
| (Without Retro)                   | (2)        | 456             | 459             |
| DEC 2020                          |            |                 |                 |
| DISABLED CASES                    | -0.63%     | -0.85%          | -0.17%          |
| (Without Retro)                   | (261)      | (354)           | (69)            |
| DEC 2020                          |            |                 |                 |
| MEDICAID ELIGIBLES                | 0.89%      | 19.75%          | 13.77%          |
| (Without Retro)                   | 6,786      | 127,280         | 90,463          |
| DEC 2020                          |            |                 |                 |
| NV CHECKUP                        | -0.26%     | -0.66%          | -1.75%          |
| RECIPIENTS                        | (68)       | (176)           | (473)           |
| NOV 2020                          |            |                 |                 |
| SNAP                              | -1.19%     | 14.61%          | 8.37%           |
| PERSONS                           | (5,773)    | 60,924          | 36,543          |

| MONTH             | TANF GRANT<br>RECIPS |        | SNAP<br>PART PERSONS | %<br>CHANGE | MED ELIGIBLES W/O RETRO | %<br>CHANGE | NV CHECKUP<br>RECIPS | %<br>CHANGE |
|-------------------|----------------------|--------|----------------------|-------------|-------------------------|-------------|----------------------|-------------|
| December 2019     | 19,826               |        | 414,564              |             | 644,540                 |             | 26,759               |             |
| January 2020      | 20,603               | 3.92%  | 414,058              | -0.12%      | 645,096                 | 0.09%       | 26,883               | 0.46%       |
| February 2020     | 19,955               | -3.15% | 412,342              | -0.41%      | 643,681                 | -0.22%      | 27,584               | 2.61%       |
| March 2020        | 20,239               | 1.42%  | 426,527              | 3.44%       | 645,938                 | 0.35%       | 27,184               | -1.45%      |
| April 2020        | 22,318               | 10.27% | 497,313              | 16.60%      | 670,118                 | 3.74%       | 27,672               | 1.80%       |
| May 2020          | 23,301               | 4.40%  | 511,818              | 2.92%       | 688,228                 | 2.70%       | 27,059               | -2.22%      |
| June 2020         | 22,127               | -5.04% | 465,469              | -9.06%      | 704,284                 | 2.33%       | 27,075               | 0.06%       |
| July 2020         | 20,857               | -5.74% | 465,536              | 0.01%       | 716,815                 | 1.78%       | 26,882               | -0.71%      |
| August 2020       | 18,895               | -9.41% | 468,945              | 0.73%       | 730,810                 | 1.95%       | 26,609               | -1.02%      |
| September 2020    | 19,051               | 0.83%  | 470,857              | 0.41%       | 744,307                 | 1.85%       | 26,413               | -0.74%      |
| October 2020      | 18,355               | -3.65% | 483,693              | 2.73%       | 755,855                 | 1.55%       | 26,593               | 0.68%       |
| November 2020     | 17,443               | -4.97% | 477,920              | -1.19%      | 765,034                 | 1.21%       | 26,651               | 0.22%       |
| December 2020     | 17,069               | -2.14% |                      |             | 771,820                 | 0.89%       | 26,583               | -0.26%      |
| Dec 19-Dec 20 Avg | 20.003               | -1.10% | 459.087              | 1.46%       | 702.040                 | 1.52%       | 26.919               | -0.05%      |