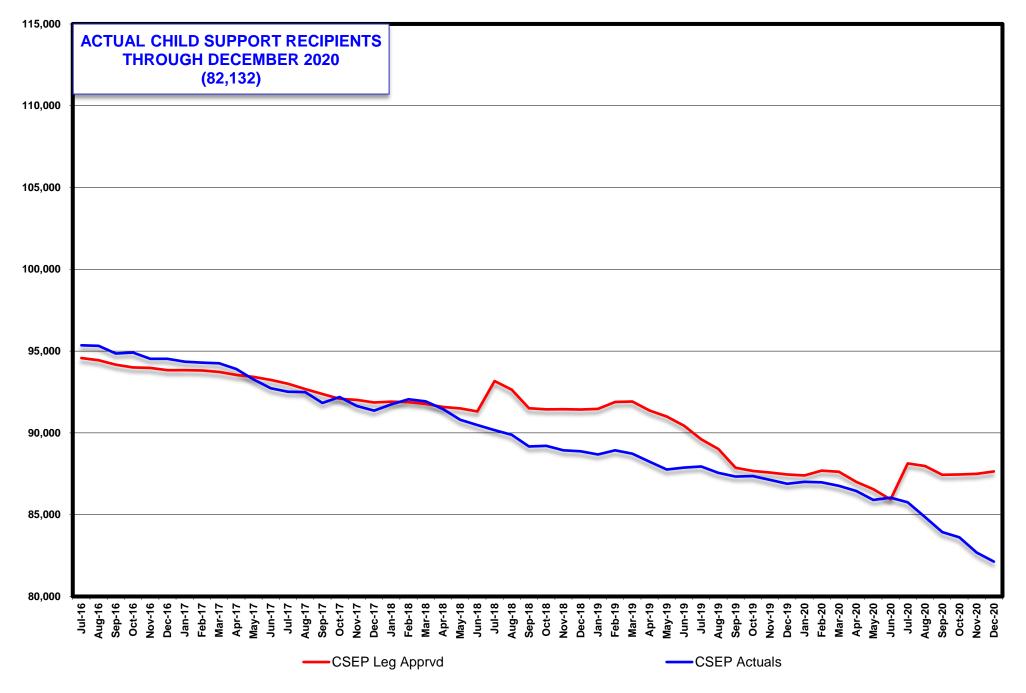

| 24 - 27  |
| Supplemental Nutr  | rition Assistance Program (SNAP) Summary Report (by State Fiscal Year) | 28       |

# TANF CASH RECIPIENTS LEG APPROVED COMPARED TO ACTUALS SFY17 - SFY21YTD (DECEMBER 2020)



# ADULT/ACA MED RECIPIENTS (PREVIOUSLY TANF MED) LEG APPROVED COMPARED TO ACTUALS SFY17 - SFY21YTD (DECEMBER 2020)



## MEDICAID RECIPIENTS (w/o NV Check up) LEG APPROVED COMPARED TO ACTUALS SFY17 - SFY21YTD (DECEMBER 2020)



# SUPPLEMENTAL NUTRITION ASSISTANCE PROGRAM (SNAP) PARTICIPATING PERSONS LEG APPROVED COMPARED TO ACTUALS SFY17 - SFY21YTD (NOVEMBER 2020)



# CHILD CARE RECIPIENTS LEG APPROVED COMPARED TO ACTUALS SFY16 - SFY20YTD (OCTOBER 2020)



# CHILD SUPPORT RECIPIENTS LEG APPROVED COMPARED TO ACTUALS SFY17 - SFY21YTD (DECEMBER 2020)



# ENERGY ASSISTANCE PROGRAM ELIGIBLES LEG APPROVED COMPARED TO ACTUALS SFY17 - SFY21YTD (DECEMBER 2020)



#### **TANF RECIPIENT GROWTH ANALYSIS SFY18 - 21**

|                |              | Single Parent (TN | N)                           | Two          | Parent Incapacitate | ed (TN 1)                    |              | Two Parent (TN  | 2)                           | I            | Relative Caregiver ( | CON)                         |              | Kinship (COK)   | )                            | TAN          | F Children Househo | old (COA)                    |
|----------------|--------------|-------------------|------------------------------|--------------|---------------------|------------------------------|--------------|-----------------|------------------------------|------