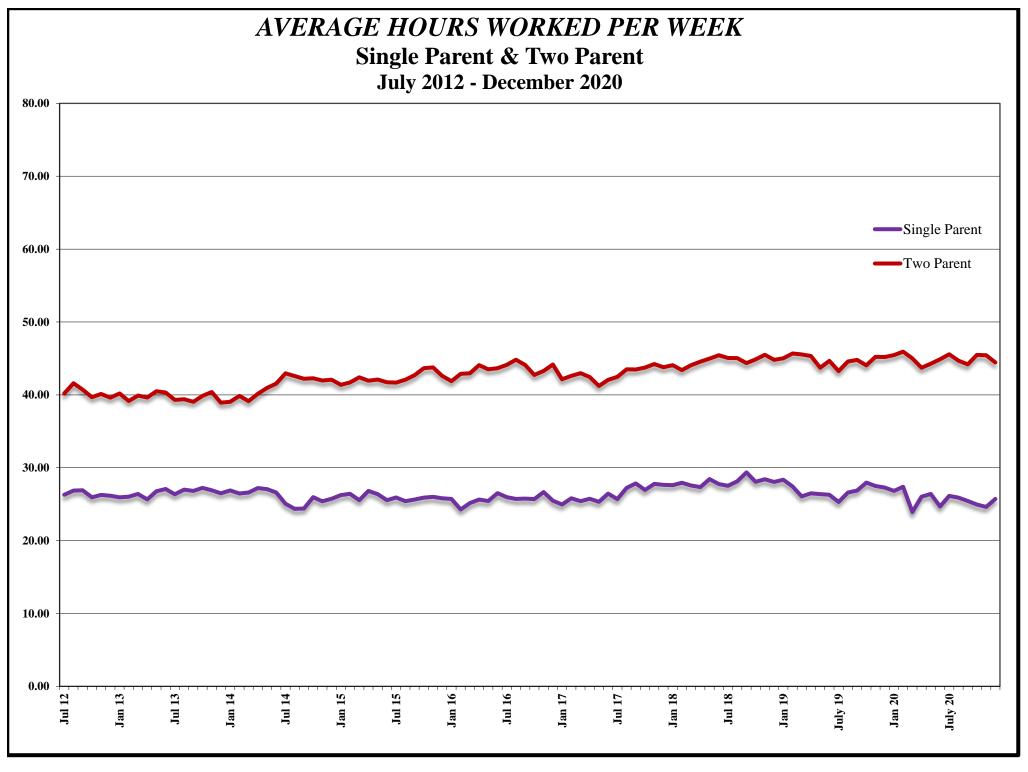

#### **JANUARY 19, 2021 CASELOAD MEETING**

| <u>PROGRAM</u>                          |                           |                                                                                                                  | <u>PAGE</u> |
|-----------------------------------------|---------------------------|------------------------------------------------------------------------------------------------------------------|-------------|
| Aged (Aid Codes EM1, IN1, SI1, PK1,     | AD1, SU1, W<br>GRAPH:     | /B1, GC1, SS1, WS1) Aged Recipients SFY12 - SFY21YTD - DECEMBER 2020                                             | 26-26a      |
| Blind (Aid Codes EM3, IN3, SI3, PK3,    | AD3, WW3,                 | WS3, SU3, KB3, WB3, GC3, SS3)                                                                                    | 27          |
| Disabled (Aid Codes EM9, IN9, SI9, F    | PK9, AD9, WV<br>GRAPH:    | V9, WS9, SU9, KB9, WB9, GC9, SS9) Blind/Disabled Recipients SFY12 - SFY21YTD - DECEMBER 2020                     | 28-28a      |
| MAABD (Total of Aged, Blind & Disa      | bled)                     |                                                                                                                  | 29          |
| HCBW (DWSS & DHCFP) (Aid Codes,         | AL1, HC1, HI              | D1, HG1, HR1, HD3, HG3, HR3, HD9, HR9)                                                                           | 30          |
| QMB (Aid Codes QM1, QM3, QM9)           |                           |                                                                                                                  | 31          |
| SLMB with QI (Aid codes SL1, QI1, SI    | L3, QI3, SL9, (<br>GRAPH: | Q19)<br>QMB & SLMB Recipients SFY12 - SFY21YTD - DECEMBER 2020                                                   | 32-32a      |
| HIWA (Aid Code WY9)                     |                           |                                                                                                                  | 33          |
| County Match (Aid Codes CM1, CM3        | B, CM9)<br>GRAPH:         | County Match Recipients SFY12 - SFY21YTD - DECEMBER 2020                                                         | 34-34a      |
| Child Welfare                           | GRAPH:                    | Child Welfare Recipients SFY12 - SFY21YTD - DECEMBER 2020                                                        | 35-35a      |
| Supplemental Nutrition Assistance I     | Program (SNA<br>GRAPHS:   | AP)  SNAP Recipients SFY11 - SFY20YTD - NOVEMBER 2020  SNAP Participating Cases SFY09 - SFY20YTD - NOVEMBER 2020 | 36-36b      |
| Checkup (Aid Code NC)                   | GRAPHS:                   | Checkup Recipients SFY12 - SFY21YTD - DECEMBER 2020                                                              | 37-37a      |
| TANF, SNAP, Medicaid Recipients and Une | employment Co             | omparison SFY12 - SFY21YTD - DECEMBER 2020 Graph                                                                 | 38          |