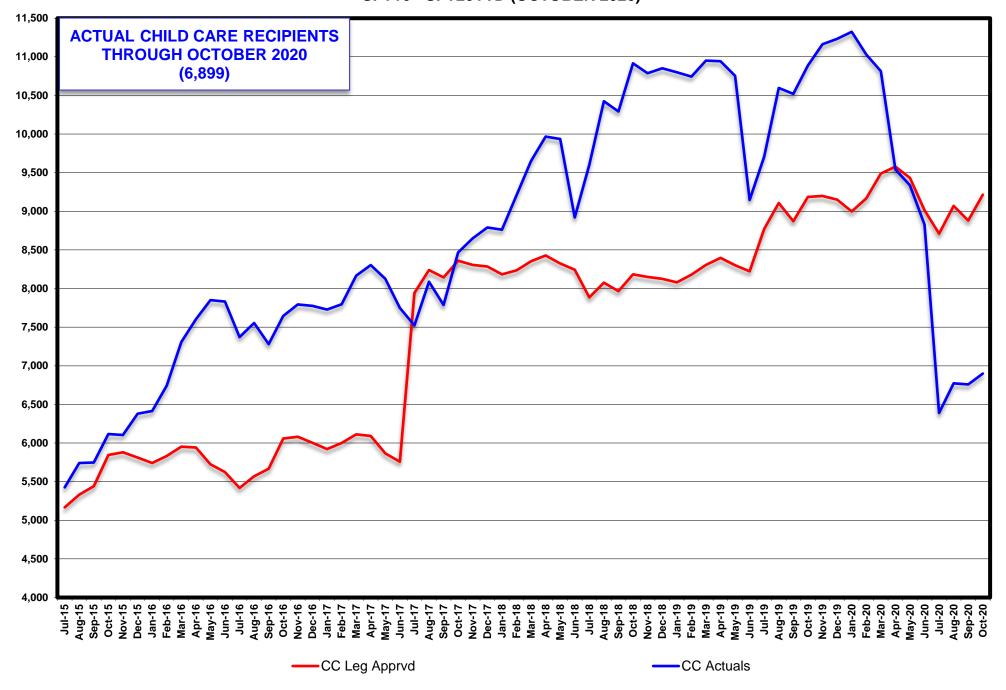

| 23       |
| Change Over Time   |                                                                        | 24 - 27  |
| Supplemental Nutr  | rition Assistance Program (SNAP) Summary Report (by State Fiscal Year) | 28       |

# TANF CASH RECIPIENTS LEG APPROVED COMPARED TO ACTUALS SFY17 - SFY21YTD (DECEMBER 2020)



# ADULT/ACA MED RECIPIENTS (PREVIOUSLY TANF MED) LEG APPROVED COMPARED TO ACTUALS SFY17 - SFY21YTD (DECEMBER 2020)



## MEDICAID RECIPIENTS (w/o NV Check up) LEG APPROVED COMPARED TO ACTUALS SFY17 - SFY21YTD (DECEMBER 2020)



# SUPPLEMENTAL NUTRITION ASSISTANCE PROGRAM (SNAP) PARTICIPATING PERSONS LEG APPROVED COMPARED TO ACTUALS SFY17 - SFY21YTD (NOVEMBER 2020)



# CHILD CARE RECIPIENTS LEG APPROVED COMPARED TO ACTUALS SFY16 - SFY20YTD (OCTOBER 2020)



# CHILD SUPPORT RECIPIENTS LEG APPROVED COMPARED TO ACTUALS SFY17 - SFY21YTD (DECEMBER 2020)



# ENERGY ASSISTANCE PROGRAM ELIGIBLES LEG APPROVED COMPARED TO ACTUALS SFY17 - SFY21YTD (DECEMBER 2020)



#### **TANF RECIPIENT GROWTH ANALYSIS SFY18 - 21**

|                |              | Single Parent (TN | N)                           | Two          | Parent Incapacitate | ed (TN 1)                    |              | Two Parent (TN  | 2)                           | I            | Relative Caregiver ( | CON)                         |              | Kinship (COK)   | )                            | TAN          | F Children Househo | old (COA)                    |
|----------------|--------------|-------------------|------------------------------|--------------|---------------------|-----