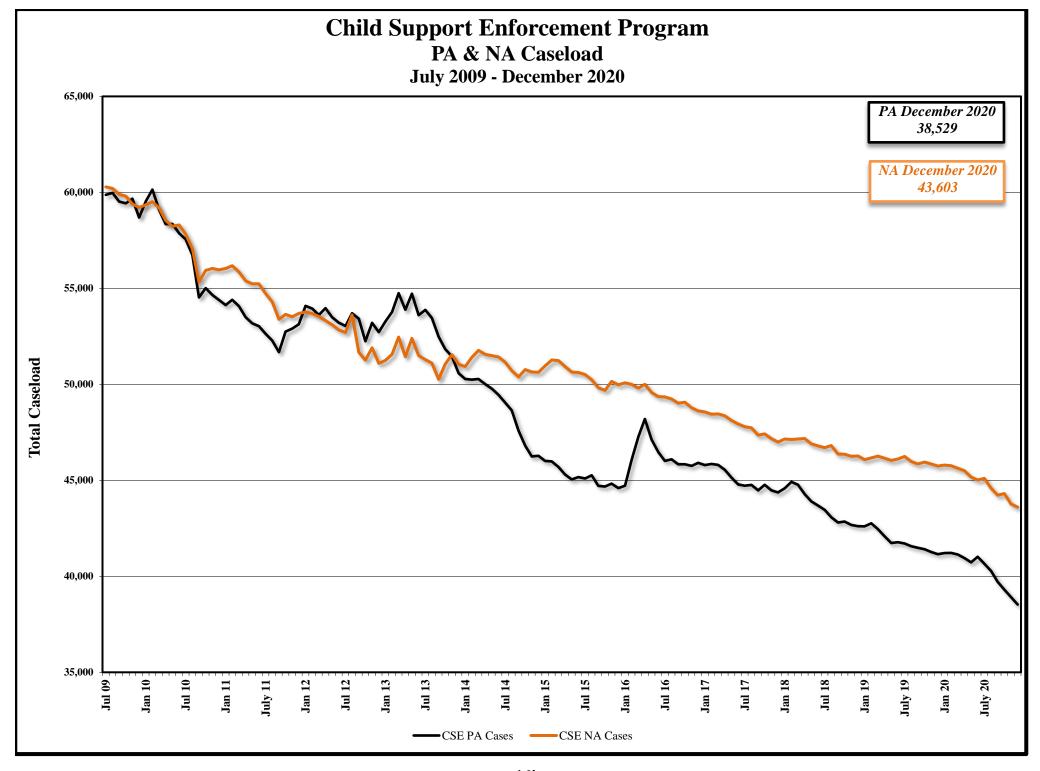

a TANF Cases (TANF starts JAN 97).

CSE IRS \$'s Collected - Non-welfare cases, interstate cases and Nevada TANF Cases.

CSE UIB \$'s Collected - Non-welfare cases, interstate cases and Nevada TANF Cases.

CSE Payments to Former Clients - TANF Cases (Quarterly Report Only).

CSE Total \$'s Collected - Non-welfare cases, interstate cases and Nevada TANF Cases. Does not include UIB or IRS collections.

\*\*NOTE: The TANF Medicaid Program was renamed to "Other MAGI/ACA Medicaid" Starting in SFY 2014. No change to calculation with exception of addition of new ACA aid codes.

\*\*\*NOTE: October-December 2005: Child Support Enforcement IRS/UIB/Total Dollars/Payments to Former TANF Clients: These 4 columns were a quarterly figure that was divided by 3 for continuity purposes.























FY93 - FY99 MEDICAID ELIGIBLES: ANNUAL AVERAGE MONTHLY TOTALS

| MEDICAID                | FY93 A | VG     | FY94 A | VG     | FY95 A | VG     | FY96   | 5       | FY97   | 7      | FY98   | 3      | FY99   | )      |
|-------------------------|--------|--------|--------|--------|--------|--------|--------|---------|--------|--------|--------|--------|--------|--------|
| ELIGIBLE RECIPIENT      | CURR   | RETRO  | CURR   | RETRO  | CURR   | RETRO  | CURR   | RETRO   | CURR   | RETRO  | CURR   | RETRO  | CURR   | RETRO  |
| CATEGORY                | ELIG    | ELIG   | ELIG   | ELIG   | ELIG   | ELIG   | ELIG   |
| TANF 1 Parent Grants    | 32,945 | 32,945 | 35,670 | 35,670 | 38,939 | 38,939 | 38,010 | 38,010  | 30,114 | 30,114 | 26,595 | 26,595 | 20,964 | 20,964 |
| TANF RELATED MED