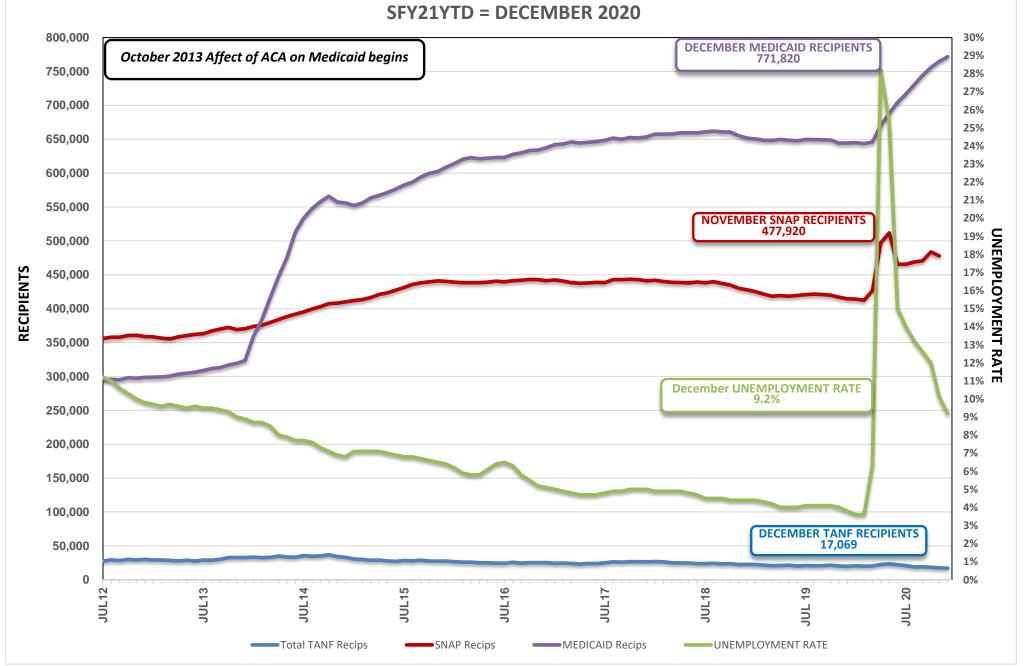

SUBJECT: DECEMBER 2020 WELFARE CASELOAD SUMMARY

The following is a comparison of the changes in the Division of Welfare and Supportive Services' caseload:

|                                   | CHANGE     | CHANGE          | CHANGE          |
|-----------------------------------|------------|-----------------|-----------------|
| PROGRAM                           | FROM PRIOR | FROM SAME MONTH | SFY20 AVE/MO TO |
|                                   | MONTH      | ONE YEAR AGO    | SFY21 AVE/MO    |
| DEC 2020                          |            |                 |                 |
| TANF CASH GRANT                   | -2.14%     | -13.91%         | -11.50%         |
| RECIPIENTS                        | (374)      | (2,757)         | (2,419)         |
| DEC 2020                          |            |                 |                 |
| ADULT MED/ACA MED ONLY            | 2.13%      | 30.50%          | 20.31%          |
| RECIPIENTS. (PREVIOUSLY TANF MED) | 7,566      | 84,804          | 58,087          |
| DEC 2020                          |            |                 |                 |
| PWC RECIPIENTS (Formally CHAP)    | -0.67%     | 15.73%          | 12.01%          |
| (Without Retro)                   | (1,934)    | 38,880          | 30,232          |
| DEC 2020                          |            |                 |                 |
| AGED CASES                        | -0.01%     | 3.14%           | 3.17%           |
| (Without Retro)                   | (2)        | 456             | 459             |
| DEC 2020                          |            |                 |                 |
| DISABLED CASES                    | -0.63%     | -0.85%          | -0.17%          |
| (Without Retro)                   | (261)      | (354)           | (69)            |
| DEC 2020                          |            |                 |                 |
| MEDICAID ELIGIBLES                | 0.89%      | 19.75%          | 13.77%          |
| (Without Retro)                   | 6,786      | 127,280         | 90,463          |
| DEC 2020                          |            |                 |                 |
| NV CHECKUP                        | -0.26%     | -0.66%          | -1.75%          |
| RECIPIENTS                        | (68)       | (176)           | (473)           |
| NOV 2020                          |            |                 |                 |
| SNAP                              | -1.19%     | 14.61%          | 8.37%           |
| PERSONS                           | (5,773)    | 60,924          | 36,543          |

| MONTH             | TANF GRANT<br>RECIPS |        | SNAP<br>PART PERSONS | %<br>CHANGE | MED ELIGIBLES W/O RETRO | %<br>CHANGE | NV CHECKUP<br>RECIPS | %<br>CHANGE |
|-------------------|----------------------|--------|----------------------|-------------|-------------------------|-------------|----------------------|-------------|
| December 2019     | 19,826               |        | 414,564              |             | 644,540                 |             | 26,759               |             |
| January 2020      | 20,603               | 3.92%  | 414,058              | -0.12%      | 645,096                 | 0.09%       | 26,883               | 0.46%       |
| February 2020     | 19,955               | -3.15% | 412,342              | -0.41%      | 643,681                 | -0.22%      | 27,584               | 2.61%       |
| March 2020        | 20,239               | 1.42%  | 426,527              | 3.44%       | 645,938                 | 0.35%       | 27,184               | -1.45%      |
| April 2020        | 22,318               | 10.27% | 497,313              | 16.60%      | 670,118                 | 3.74%       | 27,672               | 1.80%       |
| May 2020          | 23,301               | 4.40%  | 511,818              | 2.92%       | 688,228                 | 2.70%       | 27,059               | -2.22%      |
| June 2020         | 22,127               | -5.04% | 465,469              | -9.06%      | 704,284                 | 2.33%       | 27,075               | 0.06%       |
| July 2020         | 20,857               | -5.74% | 465,536              | 0.01%       | 716,815                 | 1.78%       | 26,882               | -0.71%      |
| August 2020       | 18,895               | -9.41% | 468,945              | 0.73%       | 730,810                 | 1.95%       | 26,609               | -1.02%      |
| September 2020    | 19,051               | 0.83%  | 470,857              | 0.41%       | 744,307                 | 1.85%       | 26,413               | -0.74%      |
| October 2020      | 18,355               | -3.65% | 483,693              | 2.73%       | 755,855                 | 1.55%       | 26,593               | 0.68%       |
| November 2020     | 17,443               | -4.97% | 477,920              | -1.19%      | 765,034                 | 1.21%       | 26,651               | 0.22%       |
| December 2020     | 17,069               | -2.14% |                      |             | 771,820                 | 0.89%       | 26,583               | -0.26%      |
| Dec 19-Dec 20 Avg | 20.003               | -1.10% | 459.087              | 1.46%       | 702.040                 | 1.52%       | 26.919               | -0.05%      |

#### **JANUARY 19, 2021 CASELOAD MEETING**

| <u>PROGRAM</u>                          |                           |                                                                                                                  | <u>PAGE</u> |
|-----------------------------------------|---------------------------|------------------------------------------------------------------------------------------------------------------|-------------|
| Aged (Aid Codes EM1, IN1, SI1, PK1,     | AD1, SU1, W<br>GRAPH:     | /B1, GC1, SS1, WS1) Aged Recipients SFY12 - SFY21YTD - DECEMBER 2020                                             | 26-26a      |
| Blind (Aid Codes EM3, IN3, SI3, PK3,    | AD3, WW3,                 | WS3, SU3, KB3, WB3, GC3, SS3)                                                                                    | 27          |
| Disabled (Aid Codes EM9, IN9, SI9, F    | PK9, AD9, WV<br>GRAPH:    | V9, WS9, SU9, KB9, WB9, GC9, SS9) Blind/Disabled Recipients SFY12 - SFY21YTD - DECEMBER 2020                     | 28-28a      |
| MAABD (Total of Aged, Blind & Disa      | bled)                     |                                                                                                                  | 29          |
| HCBW (DWSS & DHCFP) (Aid Codes,         | AL1, HC1, HI              | D1, HG1, HR1, HD3, HG3, HR3, HD9, HR9)                                                                           | 30          |
| QMB (Aid Codes QM1, QM3, QM9)           |                           |                                                                                                                  | 31          |
| SLMB with QI (Aid codes SL1, QI1, SI    | L3, QI3, SL9, (<br>GRAPH: | Q19)<br>QMB & SLMB Recipients SFY12 - SFY21YTD - DECEMBER 2020                                                   | 32-32a      |
| HIWA (Aid Code WY9)                     |                           |                                                                                                                  | 33          |
| County Match (Aid Codes CM1, CM3        | B, CM9)<br>GRAPH:         | County Match Recipients SFY12 - SFY21YTD - DECEMBER 2020                                                         | 34-34a      |
| Child Welfare                           | GRAPH:                    | Child Welfare Recipients SFY12 - SFY21YTD - DECEMBER 2020                                                        | 35-35a      |
| Supplemental Nutrition Assistance I     | Program (SNA<br>GRAPHS:   | AP)  SNAP Recipients SFY11 - SFY20YTD - NOVEMBER 2020  SNAP Participating Cases SFY09 - SFY20YTD - NOVEMBER 2020 | 36-36b      |
| Checkup (Aid Code NC)                   | GRAPHS:                   | Checkup Recipients SFY12 - SFY21YTD - DECEMBER 2020                                                              | 37-37a      |
| TANF, SNAP, Medicaid Recipients and Une | employment Co             | omparison SFY12 - SFY21YTD - DECEMBER 2020 Graph                                                                 | 38          |