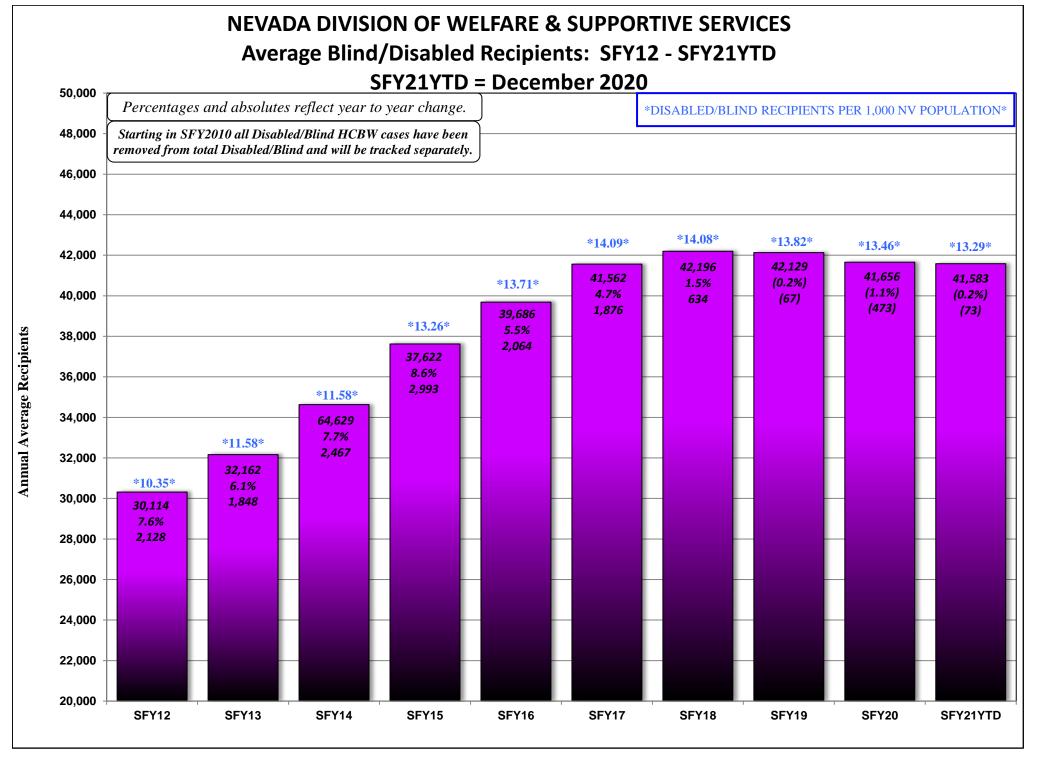

#### **JANUARY 19, 2021 CASELOAD MEETING**

| <u>PROGRAM</u>                          |                           |                                                                                                                  | <u>PAGE</u> |
|-----------------------------------------|---------------------------|------------------------------------------------------------------------------------------------------------------|-------------|
| Aged (Aid Codes EM1, IN1, SI1, PK1,     | AD1, SU1, W<br>GRAPH:     | /B1, GC1, SS1, WS1) Aged Recipients SFY12 - SFY21YTD - DECEMBER 2020                                             | 26-26a      |
| Blind (Aid Codes EM3, IN3, SI3, PK3,    | AD3, WW3,                 | WS3, SU3, KB3, WB3, GC3, SS3)                                                                                    | 27          |
| Disabled (Aid Codes EM9, IN9, SI9, F    | PK9, AD9, WV<br>GRAPH:    | V9, WS9, SU9, KB9, WB9, GC9, SS9) Blind/Disabled Recipients SFY12 - SFY21YTD - DECEMBER 2020                     | 28-28a      |
| MAABD (Total of Aged, Blind & Disa      | bled)                     |                                                                                                                  | 29          |
| HCBW (DWSS & DHCFP) (Aid Codes,         | AL1, HC1, HI              | D1, HG1, HR1, HD3, HG3, HR3, HD9, HR9)                                                                           | 30          |
| QMB (Aid Codes QM1, QM3, QM9)           |                           |                                                                                                                  | 31          |
| SLMB with QI (Aid codes SL1, QI1, SI    | L3, QI3, SL9, (<br>GRAPH: | Q19)<br>QMB & SLMB Recipients SFY12 - SFY21YTD - DECEMBER 2020                                                   | 32-32a      |
| HIWA (Aid Code WY9)                     |                           |                                                                                                                  | 33          |
| County Match (Aid Codes CM1, CM3        | B, CM9)<br>GRAPH:         | County Match Recipients SFY12 - SFY21YTD - DECEMBER 2020                                                         | 34-34a      |
| Child Welfare                           | GRAPH:                    | Child Welfare Recipients SFY12 - SFY21YTD - DECEMBER 2020                                                        | 35-35a      |
| Supplemental Nutrition Assistance I     | Program (SNA<br>GRAPHS:   | AP)  SNAP Recipients SFY11 - SFY20YTD - NOVEMBER 2020  SNAP Participating Cases SFY09 - SFY20YTD - NOVEMBER 2020 | 36-36b      |
| Checkup (Aid Code NC)                   | GRAPHS:                   | Checkup Recipients SFY12 - SFY21YTD - DECEMBER 2020                                                              | 37-37a      |
| TANF, SNAP, Medicaid Recipients and Une | employment Co             | omparison SFY12 - SFY21YTD - DECEMBER 2020 Graph                                                                 | 38          |