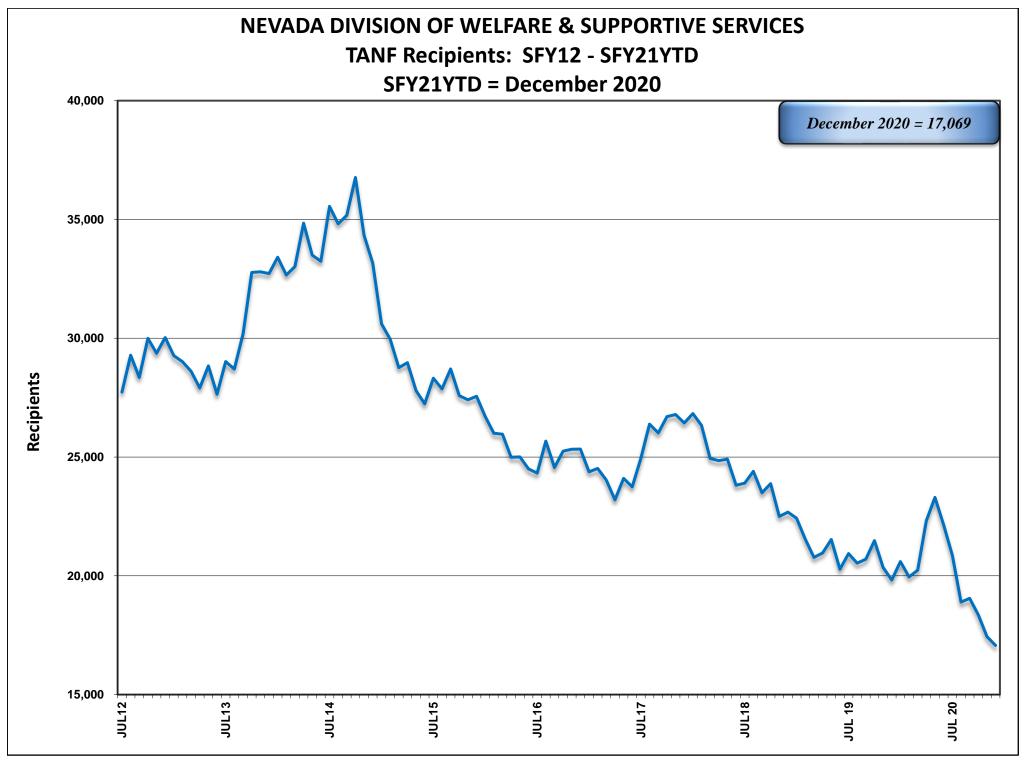

#### **JANUARY 19, 2021 CASELOAD MEETING**

| <u>PROGRAM</u>                                                |                                |                                                                                                                                                                                                                                                                                                                 | <u>PAGE</u> |
|---------------------------------------------------------------|--------------------------------|-----------------------------------------------------------------------------------------------------------------------------------------------------------------------------------------------------------------------------------------------------------------------------------------------------------------|-------------|
| TANF NEON Household Statisti                                  | cs & Expenditure               | s (Aid Code TN)                                                                                                                                                                                                                                                                                                 | 1-2         |
| TANF NEON Two Parent (One o                                   | or Both Incapacita             | ated) Household Statistics & Expenditures (Aid Code TN1)                                                                                                                                                                                                                                                        | 3-4         |
| TANF NEON Two Parent House                                    | hold Statistics &              | Expenditures (Aid Code TN2)                                                                                                                                                                                                                                                                                     | 5-6         |
| TANF (Child Only) Non-Needy F                                 | Relative Caregive              | rs Household Statistics & Expenditures (Aid Code CON)                                                                                                                                                                                                                                                           | 7-8         |
| TANF (Child Only) Kinship Care                                | Relative Caregive              | ers Household Statistics & Expenditures (Aid Code COK)                                                                                                                                                                                                                                                          | 9-10        |
| TANF (Child Only) TANF Childre                                | en Household Sta               | tistics & Expenditures (Aid Code COA)                                                                                                                                                                                                                                                                           | 11-12       |
| TANF (Child Only) SSI Househol                                | d Statistics & Exp             | penditures (Aid Code COS)                                                                                                                                                                                                                                                                                       | 13-14       |
| TANF (Child Only) Fictive Kin (A                              | id Code COF)                   |                                                                                                                                                                                                                                                                                                                 | 15-16       |
| TANF Loan Household Statistics                                | s & Expenditures               | (Aid Code TL)                                                                                                                                                                                                                                                                                                   | 17-18       |
| TANF Temporary Household St                                   | atistics & Expend              | litures (Aid Code TP)                                                                                                                                                                                                                                                                                           | 18a-18b     |
| TANF Self Sufficiency Grant Ho                                | usehold Statistics             | s & Expenditures (Aid Code SG)                                                                                                                                                                                                                                                                                  | 19-20       |
| Adult Med (Previously TANF M<br>(Aid Codes TR, PM, CH, AM, SN | ,,                             | mptive Eligibility Statistics<br>OBRA "5", AM1, CA, CH1, EM2, EM8)                                                                                                                                                                                                                                              | 21-21b      |
| Total TANF Cash Statistics (Aid                               | Codes CON, COK                 | , COA, COS, SG, TL, TN, TN1, TN2, TP)                                                                                                                                                                                                                                                                           | 22-23       |
| Total TANF Cash and Medicaid                                  | Statistics (All Aid<br>GRAPHS: | Codes)  TANF Recipients Percentage Change SFY12 Average - SFY21YTD Average & DECEMBER 2019 - DECEMBER 2020  TANF Recipients (Bar Graph) SFY12 - SFY21YTD - DECEMBER 2020  TANF Recipients (Area Graph) SFY12 - SFY21YTD - DECEMBER 2020  Adult Med & ACA (Previously TANF Med) SFY12 - SFY21YTD - DECEMBER 2020 | 24-24d      |
| PWC (Aid Code CH)                                             | GRAPH:                         | PWC (Formerly CHAP) Recipients SFY12 - SFY21YTD - DECEMBER 2020                                                                                                                                                                                                                                                 | 25-25a      |