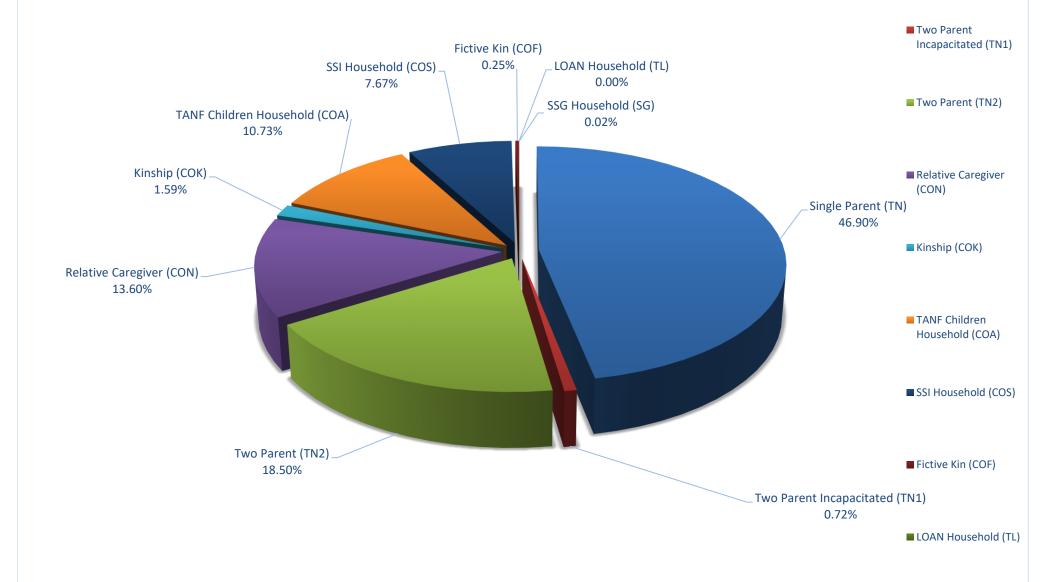

#### **JANUARY 19, 2021 CASELOAD MEETING**

| <u>PROGRAM</u>                                                |                                |                                                                                                                                                                                                                                                                                                                 | <u>PAGE</u> |
|---------------------------------------------------------------|--------------------------------|-----------------------------------------------------------------------------------------------------------------------------------------------------------------------------------------------------------------------------------------------------------------------------------------------------------------|-------------|
| TANF NEON Household Statisti                                  | cs & Expenditure               | s (Aid Code TN)                                                                                                                                                                                                                                                                                                 | 1-2         |
| TANF NEON Two Parent (One o                                   | or Both Incapacita             | ated) Household Statistics & Expenditures (Aid Code TN1)                                                                                                                                                                                                                                                        | 3-4         |
| TANF NEON Two Parent House                                    | hold Statistics &              | Expenditures (Aid Code TN2)                                                                                                                                                                                                                                                                                     | 5-6         |
| TANF (Child Only) Non-Needy F                                 | Relative Caregive              | rs Household Statistics & Expenditures (Aid Code CON)                                                                                                                                                                                                                                                           | 7-8         |
| TANF (Child Only) Kinship Care                                | Relative Caregive              | ers Household Statistics & Expenditures (Aid Code COK)                                                                                                                                                                                                                                                          | 9-10        |
| TANF (Child Only) TANF Childre                                | en Household Sta               | tistics & Expenditures (Aid Code COA)                                                                                                                                                                                                                                                                           | 11-12       |
| TANF (Child Only) SSI Househol                                | d Statistics & Exp             | penditures (Aid Code COS)                                                                                                                                                                                                                                                                                       | 13-14       |
| TANF (Child Only) Fictive Kin (A                              | id Code COF)                   |                                                                                                                                                                                                                                                                                                                 | 15-16       |
| TANF Loan Household Statistics                                | s & Expenditures               | (Aid Code TL)                                                                                                                                                                                                                                                                                                   | 17-18       |
| TANF Temporary Household St                                   | atistics & Expend              | litures (Aid Code TP)                                                                                                                                                                                                                                                                                           | 18a-18b     |
| TANF Self Sufficiency Grant Ho                                | usehold Statistics             | s & Expenditures (Aid Code SG)                                                                                                                                                                                                                                                                                  | 19-20       |
| Adult Med (Previously TANF M<br>(Aid Codes TR, PM, CH, AM, SN | ,,                             | mptive Eligibility Statistics<br>OBRA "5", AM1, CA, CH1, EM2, EM8)                                                                                                                                                                                                                                              | 21-21b      |
| Total TANF Cash Statistics (Aid                               | Codes CON, COK                 | , COA, COS, SG, TL, TN, TN1, TN2, TP)                                                                                                                                                                                                                                                                           | 22-23       |
| Total TANF Cash and Medicaid                                  | Statistics (All Aid<br>GRAPHS: | Codes)  TANF Recipients Percentage Change SFY12 Average - SFY21YTD Average & DECEMBER 2019 - DECEMBER 2020  TANF Recipients (Bar Graph) SFY12 - SFY21YTD - DECEMBER 2020  TANF Recipients (Area Graph) SFY12 - SFY21YTD - DECEMBER 2020  Adult Med & ACA (Previously TANF Med) SFY12 - SFY21YTD - DECEMBER 2020 | 24-24d      |
| PWC (Aid Code CH)                                             | GRAPH:                         | PWC (Formerly CHAP) Recipients SFY12 - SFY21YTD - DECEMBER 2020                                                                                                                                                                                                                                                 | 25-25a      |