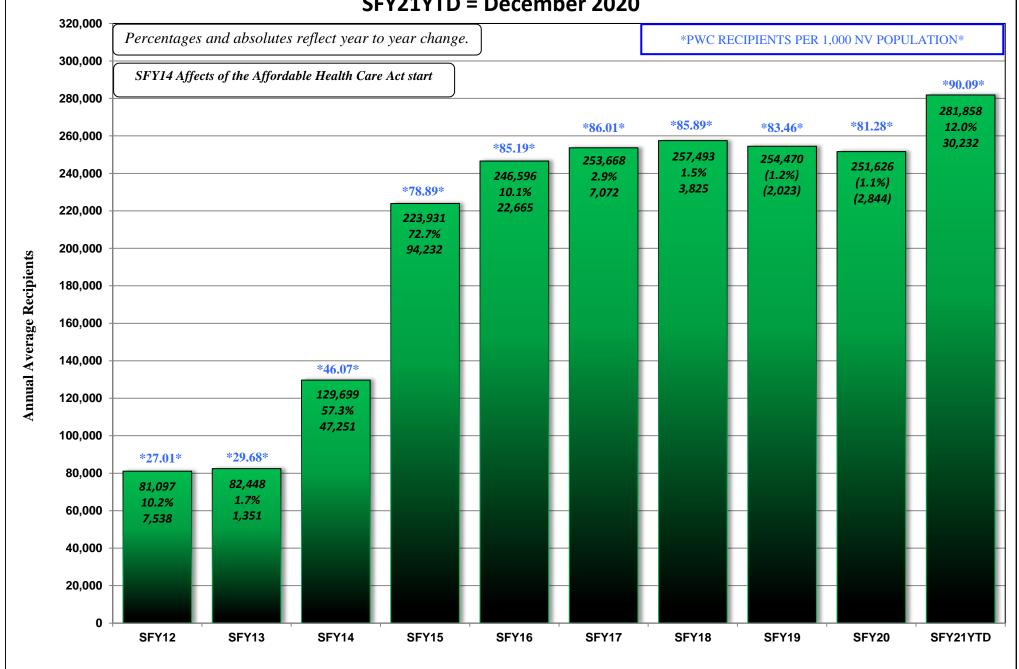

#### **JANUARY 19, 2021 CASELOAD MEETING**

| <u>PROGRAM</u>                                                |                                |                                                                                                                                                                                                                                                                                                                 | <u>PAGE</u> |
|---------------------------------------------------------------|--------------------------------|-----------------------------------------------------------------------------------------------------------------------------------------------------------------------------------------------------------------------------------------------------------------------------------------------------------------|-------------|
| TANF NEON Household Statisti                                  | cs & Expenditure               | s (Aid Code TN)                                                                                                                                                                                                                                                                                                 | 1-2         |
| TANF NEON Two Parent (One o                                   | or Both Incapacita             | ated) Household Statistics & Expenditures (Aid Code TN1)                                                                                                                                                                                                                                                        | 3-4         |
| TANF NEON Two Parent House                                    | hold Statistics &              | Expenditures (Aid Code TN2)                                                                                                                                                                                                                                                                                     | 5-6         |
| TANF (Child Only) Non-Needy F                                 | Relative Caregive              | rs Household Statistics & Expenditures (Aid Code CON)                                                                                                                                                                                                                                                           | 7-8         |
| TANF (Child Only) Kinship Care                                | Relative Caregive              | ers Household Statistics & Expenditures (Aid Code COK)                                                                                                                                                                                                                                                          | 9-10        |
| TANF (Child Only) TANF Childre                                | en Household Sta               | tistics & Expenditures (Aid Code COA)                                                                                                                                                                                                                                                                           | 11-12       |
| TANF (Child Only) SSI Househol                                | d Statistics & Exp             | penditures (Aid Code COS)                                                                                                                                                                                                                                                                                       | 13-14       |
| TANF (Child Only) Fictive Kin (A                              | id Code COF)                   |                                                                                                                                                                                                                                                                                                                 | 15-16       |
| TANF Loan Household Statistics                                | s & Expenditures               | (Aid Code TL)                                                                                                                                                                                                                                                                                                   | 17-18       |
| TANF Temporary Household St                                   | atistics & Expend              | litures (Aid Code TP)                                                                                                                                                                                                                                                                                           | 18a-18b     |
| TANF Self Sufficiency Grant Ho                                | usehold Statistics             | s & Expenditures (Aid Code SG)                                                                                                                                                                                                                                                                                  | 19-20       |
| Adult Med (Previously TANF M<br>(Aid Codes TR, PM, CH, AM, SN | ,,                             | mptive Eligibility Statistics<br>OBRA "5", AM1, CA, CH1, EM2, EM8)                                                                                                                                                                                                                                              | 21-21b      |
| Total TANF Cash Statistics (Aid                               | Codes CON, COK                 | , COA, COS, SG, TL, TN, TN1, TN2, TP)                                                                                                                                                                                                                                                                           | 22-23       |
| Total TANF Cash and Medicaid                                  | Statistics (All Aid<br>GRAPHS: | Codes)  TANF Recipients Percentage Change SFY12 Average - SFY21YTD Average & DECEMBER 2019 - DECEMBER 2020  TANF Recipients (Bar Graph) SFY12 - SFY21YTD - DECEMBER 2020  TANF Recipients (Area Graph) SFY12 - SFY21YTD - DECEMBER 2020  Adult Med & ACA (Previously TANF Med) SFY12 - SFY21YTD - DECEMBER 2020 | 24-24d      |
| PWC (Aid Code CH)                                             | GRAPH:                         | PWC (Formerly CHAP) Recipients SFY12 - SFY21YTD - DECEMBER 2020                                                                                                                                                                                                                                                 | 25-25a      |