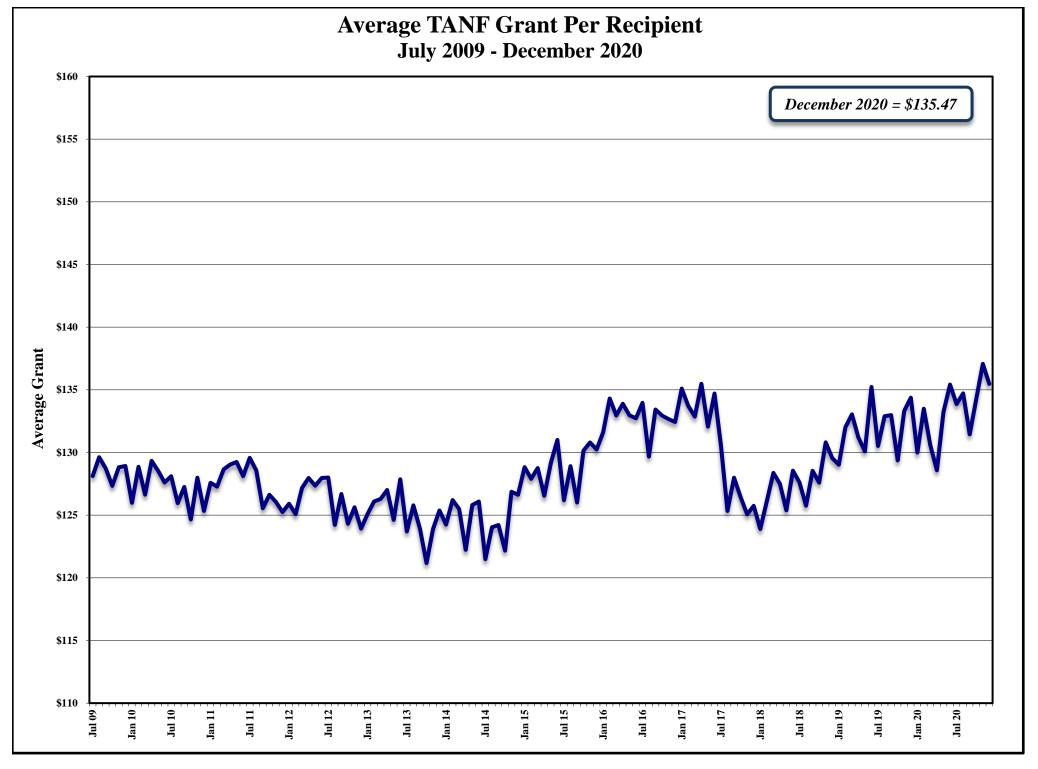

#### STATE FISCAL YEAR 2021

|             | (12)         | (1.6)          | (15)           | ao.            | (18)           | (10)          | (10)         | (20)           | (21)           | (22)      | (22)      | (24)     | (25)       |
|-------------|--------------|----------------|----------------|----------------|----------------|---------------|--------------|----------------|----------------|-----------|-----------|----------|------------|
|             | (13)         | (14)           | (15)           | (16)           | (17)           | (18)          | (19)         | (20)           | (21)           | (22)      | (23)      | (24)     | (25)       |
|             | GROSS TOTAL  | GROSS TOTAL    | GROSS          | TOTAL          | TOTAL          |               | NET TOTAL    | NET TOTAL      | NET            | AVG       | AVG       | AVG      | AVG        |
|             | GRANTS PAID  | GRANTS PAID    | TOTAL          | CANCELLATIONS  | CANCELLATIONS  |               | GRANTS PAID  | GRANTS PAID    | TOTAL          | GRANT     | GRANT     | GRANT    | GRANT      |
|             | WITH PUBLIC  | WITHOUT PUBLIC | GRANTS         | WITH           | WITHOUT        | TOTAL         | WITH PUBLIC  | WITHOUT PUBLIC | GRANTS         | PER RECIP | PER RECIP | PER      | PER        |
| MONTH       | HOUSING      | HOUSING        | PAID           | PUBLIC HOUSING | PUBLIC HOUSING | CANCELLATIONS | HOUSING      | HOUSING        | PAID           | WITH PH   | W/O PH    | RECIP    | FAMILY     |
| Jul 20      | \$110,090.00 | \$1,014,923.00 | \$1,125,013.00 | \$0.00         | \$320.00       | \$320.00      | \$110,090.00 | \$1,014,603.00 | \$1,124,693.00 | \$94.09   | \$109.91  | \$108.13 | \$302.99   |
| Aug         | \$95,113.00  | \$888,331.00   | \$983,444.00   | \$0.00         | \$0.00         | \$0.00        | \$95,113.00  | \$888,331.00   | \$983,444.00   | \$92.88   | \$108.24  | \$106.54 | \$300.66   |
| Sep         | \$90,497.00  | \$863,444.00   | \$953,941.00   | \$0.00         | \$0.00         | \$0.00        | \$90,497.00  | \$863,444.00   | \$953,941.00   | \$84.58   | \$106.09  | \$103.59 | \$293.43   |
| Oct         | \$89,470.00  | \$837,590.00   | \$927,060.00   | \$0.00         | \$0.00         | \$0.00        | \$89,470.00  | \$837,590.00   | \$927,060.00   | \$86.53   | \$107.37  | \$104.93 | \$295.90   |
| Nov         | \$84,666.00  | \$795,745.00   | \$880,411.00   | \$0.00         | \$0.00         | \$0.00        | \$84,666.00  | \$795,745.00   | \$880,411.00   | \$88.38   | \$107.94  | \$105.69 | \$300.17   |
| Dec         | \$83,615.00  | \$749,412.00   | \$833,027.00   | \$0.00         | \$0.00         | \$0.00        | \$83,615.00  | \$749,412.00   | \$833,027.00   | \$89.33   | \$106.00  | \$104.05 | \$296.45   |
| Jan 21      |              |                |                |                |                |               |              |                |                |           |           |          |            |
| Feb         |              |                |                |                |                |               |              |                |                |           |           |          |            |
| Mar         |              |                |                |                |                |               |              |                |                |           |           |          |            |
| Apr         |              |                |                |                |                |               |              |                |                |           |           |          |            |
| May         |              |                |                |                |                |               |              |                |                |           |           |          |            |
| Jun         |              |                |                |                |                |               |              |                |                |           |           |          |            |
| SFY21 TOTAL | \$553,451.00 | \$5,149,445.00 | \$5,702,896.00 | \$0.00         | \$320.00       | \$320.00      | \$553,451.00 | \$5,149,125.00 | \$5,702,576.00 | \$535.79  | \$645.55  | \$632.93 | \$1,789.60 |
| SFY21 AVG   | \$92,241.83  | \$858,240.83   | \$950,482.67   | \$0.00         | \$53.33        | \$53.33       | \$92,241.83  | \$858,187.50   | \$950,429.33   | \$89.30   | \$107.59  | \$105.49 | \$298.27   |