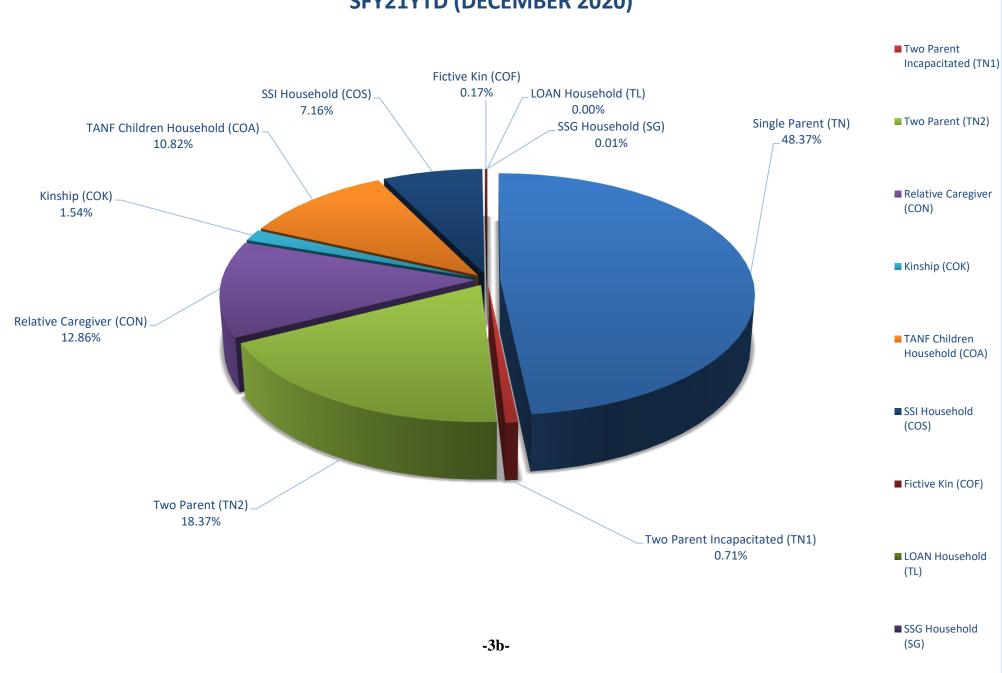

#### **JANUARY 19, 2021 CASELOAD MEETING**

| <u>PROGRAM</u>                                                |                                |                                                                                                                                                                                                                                                                                                                 | <u>PAGE</u> |
|---------------------------------------------------------------|--------------------------------|-----------------------------------------------------------------------------------------------------------------------------------------------------------------------------------------------------------------------------------------------------------------------------------------------------------------|-------------|
| TANF NEON Household Statisti                                  | cs & Expenditure               | s (Aid Code TN)                                                                                                                                                                                                                                                                                                 | 1-2         |
| TANF NEON Two Parent (One o                                   | or Both Incapacita             | ated) Household Statistics & Expenditures (Aid Code TN1)                                                                                                                                                                                                                                                        | 3-4         |
| TANF NEON Two Parent House                                    | hold Statistics &              | Expenditures (Aid Code TN2)                                                                                                                                                                                                                                                                                     | 5-6         |
| TANF (Child Only) Non-Needy F                                 | Relative Caregive              | rs Household Statistics & Expenditures (Aid Code CON)                                                                                                                                                                                                                                                           | 7-8         |
| TANF (Child Only) Kinship Care                                | Relative Caregive              | ers Household Statistics & Expenditures (Aid Code COK)                                                                                                                                                                                                                                                          | 9-10        |
| TANF (Child Only) TANF Childre                                | en Household Sta               | tistics & Expenditures (Aid Code COA)                                                                                                                                                                                                                                                                           | 11-12       |
| TANF (Child Only) SSI Househol                                | d Statistics & Exp             | penditures (Aid Code COS)                                                                                                                                                                                                                                                                                       | 13-14       |
| TANF (Child Only) Fictive Kin (A                              | id Code COF)                   |                                                                                                                                                                                                                                                                                                                 | 15-16       |
| TANF Loan Household Statistics                                | s & Expenditures               | (Aid Code TL)                                                                                                                                                                                                                                                                                                   | 17-18       |
| TANF Temporary Household St                                   | atistics & Expend              | litures (Aid Code TP)                                                                                                                                                                                                                                                                                           | 18a-18b     |
| TANF Self Sufficiency Grant Ho                                | usehold Statistics             | s & Expenditures (Aid Code SG)                                                                                                                                                                                                                                                                                  | 19-20       |
| Adult Med (Previously TANF M<br>(Aid Codes TR, PM, CH, AM, SN | ,,                             | mptive Eligibility Statistics<br>OBRA "5", AM1, CA, CH1, EM2, EM8)                                                                                                                                                                                                                                              | 21-21b      |
| Total TANF Cash Statistics (Aid                               | Codes CON, COK                 | , COA, COS, SG, TL, TN, TN1, TN2, TP)                                                                                                                                                                                                                                                                           | 22-23       |
| Total TANF Cash and Medicaid                                  | Statistics (All Aid<br>GRAPHS: | Codes)  TANF Recipients Percentage Change SFY12 Average - SFY21YTD Average & DECEMBER 2019 - DECEMBER 2020  TANF Recipients (Bar Graph) SFY12 - SFY21YTD - DECEMBER 2020  TANF Recipients (Area Graph) SFY12 - SFY21YTD - DECEMBER 2020  Adult Med & ACA (Previously TANF Med) SFY12 - SFY21YTD - DECEMBER 2020 | 24-24d      |
| PWC (Aid Code CH)                                             | GRAPH:                         | PWC (Formerly CHAP) Recipients SFY12 - SFY21YTD - DECEMBER 2020                                                                                                                                                                                                                                                 | 25-25a      |