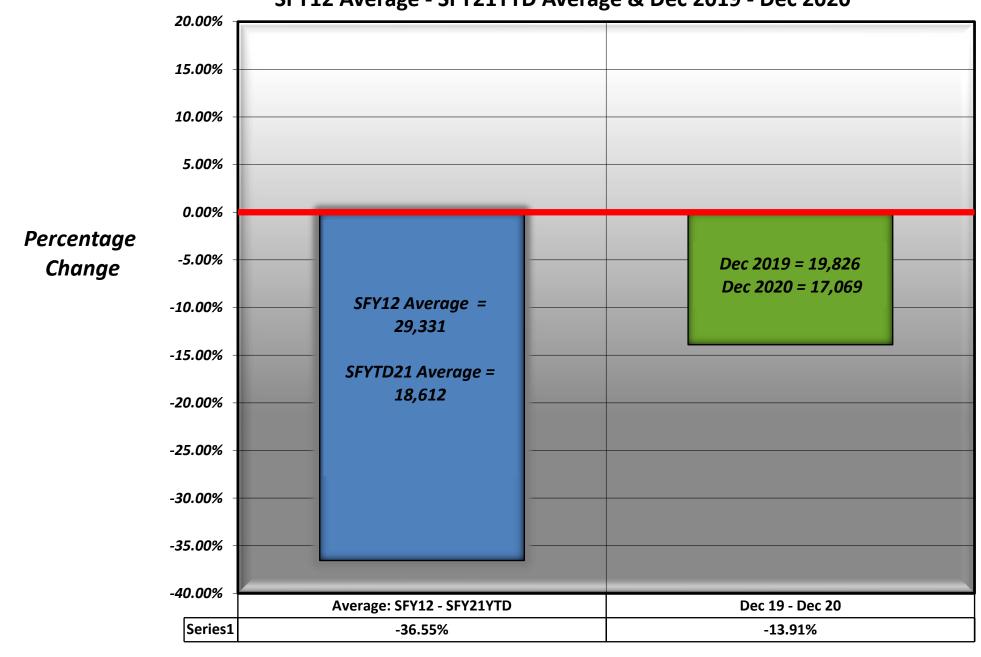

#### **JANUARY 19, 2021 CASELOAD MEETING**

| <u>PROGRAM</u>                                                |                                |                                                                                                                                                                                                                                                                                                                 | <u>PAGE</u> |
|---------------------------------------------------------------|--------------------------------|-----------------------------------------------------------------------------------------------------------------------------------------------------------------------------------------------------------------------------------------------------------------------------------------------------------------|-------------|
| TANF NEON Household Statisti                                  | cs & Expenditure               | s (Aid Code TN)                                                                                                                                                                                                                                                                                                 | 1-2         |
| TANF NEON Two Parent (One o                                   | or Both Incapacita             | ated) Household Statistics & Expenditures (Aid Code TN1)                                                                                                                                                                                                                                                        | 3-4         |
| TANF NEON Two Parent House                                    | hold Statistics &              | Expenditures (Aid Code TN2)                                                                                                                                                                                                                                                                                     | 5-6         |
| TANF (Child Only) Non-Needy F                                 | Relative Caregive              | rs Household Statistics & Expenditures (Aid Code CON)                                                                                                                                                                                                                                                           | 7-8         |
| TANF (Child Only) Kinship Care                                | Relative Caregive              | ers Household Statistics & Expenditures (Aid Code COK)                                                                                                                                                                                                                                                          | 9-10        |
| TANF (Child Only) TANF Childre                                | en Household Sta               | tistics & Expenditures (Aid Code COA)                                                                                                                                                                                                                                                                           | 11-12       |
| TANF (Child Only) SSI Househol                                | d Statistics & Exp             | penditures (Aid Code COS)                                                                                                                                                                                                                                                                                       | 13-14       |
| TANF (Child Only) Fictive Kin (A                              | id Code COF)                   |                                                                                                                                                                                                                                                                                                                 | 15-16       |
| TANF Loan Household Statistics                                | s & Expenditures               | (Aid Code TL)                                                                                                                                                                                                                                                                                                   | 17-18       |
| TANF Temporary Household St                                   | atistics & Expend              | litures (Aid Code TP)                                                                                                                                                                                                                                                                                           | 18a-18b     |
| TANF Self Sufficiency Grant Ho                                | usehold Statistics             | s & Expenditures (Aid Code SG)                                                                                                                                                                                                                                                                                  | 19-20       |
| Adult Med (Previously TANF M<br>(Aid Codes TR, PM, CH, AM, SN | ,,                             | mptive Eligibility Statistics<br>OBRA "5", AM1, CA, CH1, EM2, EM8)                                                                                                                                                                                                                                              | 21-21b      |
| Total TANF Cash Statistics (Aid                               | Codes CON, COK                 | , COA, COS, SG, TL, TN, TN1, TN2, TP)                                                                                                                                                                                                                                                                           | 22-23       |
| Total TANF Cash and Medicaid                                  | Statistics (All Aid<br>GRAPHS: | Codes)  TANF Recipients Percentage Change SFY12 Average - SFY21YTD Average & DECEMBER 2019 - DECEMBER 2020  TANF Recipients (Bar Graph) SFY12 - SFY21YTD - DECEMBER 2020  TANF Recipients (Area Graph) SFY12 - SFY21YTD - DECEMBER 2020  Adult Med & ACA (Previously TANF Med) SFY12 - SFY21YTD - DECEMBER 2020 | 24-24d      |
| PWC (Aid Code CH)                                             | GRAPH:                         | PWC (Formerly CHAP) Recipients SFY12 - SFY21YTD - DECEMBER 2020                                                                                                                                                                                                                                                 | 25-25a      |