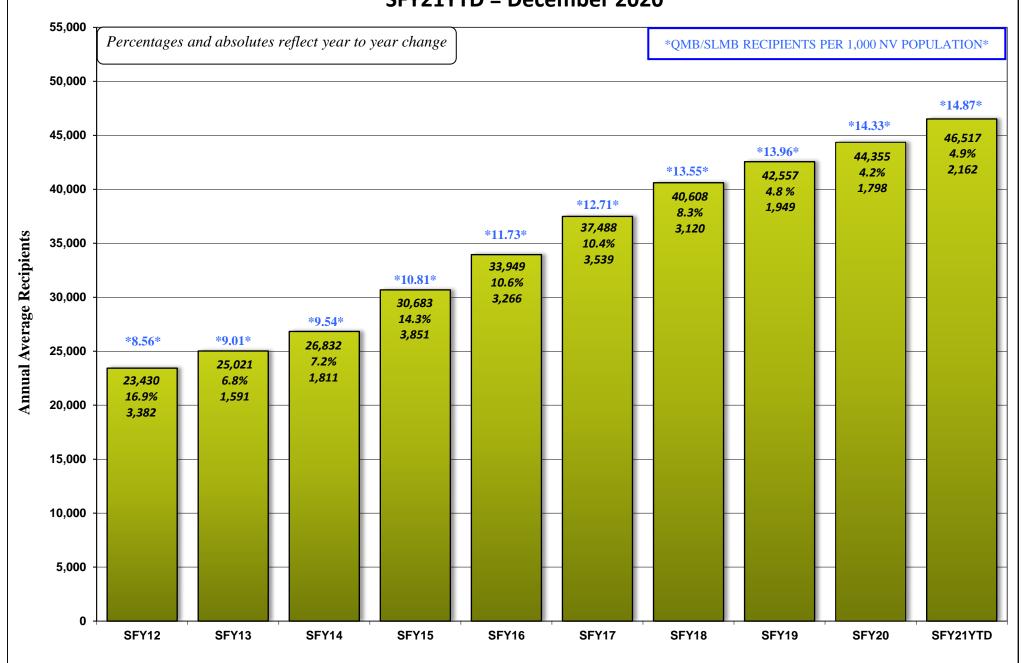

#### **JANUARY 19, 2021 CASELOAD MEETING**

| <u>PROGRAM</u>                          |                           |                                                                                                                  | <u>PAGE</u> |
|-----------------------------------------|---------------------------|------------------------------------------------------------------------------------------------------------------|-------------|
| Aged (Aid Codes EM1, IN1, SI1, PK1,     | AD1, SU1, W<br>GRAPH:     | /B1, GC1, SS1, WS1) Aged Recipients SFY12 - SFY21YTD - DECEMBER 2020                                             | 26-26a      |
| Blind (Aid Codes EM3, IN3, SI3, PK3,    | AD3, WW3,                 | WS3, SU3, KB3, WB3, GC3, SS3)                                                                                    | 27          |
| Disabled (Aid Codes EM9, IN9, SI9, F    | PK9, AD9, WV<br>GRAPH:    | V9, WS9, SU9, KB9, WB9, GC9, SS9) Blind/Disabled Recipients SFY12 - SFY21YTD - DECEMBER 2020                     | 28-28a      |
| MAABD (Total of Aged, Blind & Disa      | bled)                     |                                                                                                                  | 29          |
| HCBW (DWSS & DHCFP) (Aid Codes,         | AL1, HC1, HI              | D1, HG1, HR1, HD3, HG3, HR3, HD9, HR9)                                                                           | 30          |
| QMB (Aid Codes QM1, QM3, QM9)           |                           |                                                                                                                  | 31          |
| SLMB with QI (Aid codes SL1, QI1, SI    | L3, QI3, SL9, (<br>GRAPH: | Q19)<br>QMB & SLMB Recipients SFY12 - SFY21YTD - DECEMBER 2020                                                   | 32-32a      |
| HIWA (Aid Code WY9)                     |                           |                                                                                                                  | 33          |
| County Match (Aid Codes CM1, CM3        | B, CM9)<br>GRAPH:         | County Match Recipients SFY12 - SFY21YTD - DECEMBER 2020                                                         | 34-34a      |
| Child Welfare                           | GRAPH:                    | Child Welfare Recipients SFY12 - SFY21YTD - DECEMBER 2020                                                        | 35-35a      |
| Supplemental Nutrition Assistance I     | Program (SNA<br>GRAPHS:   | AP)  SNAP Recipients SFY11 - SFY20YTD - NOVEMBER 2020  SNAP Participating Cases SFY09 - SFY20YTD - NOVEMBER 2020 | 36-36b      |
| Checkup (Aid Code NC)                   | GRAPHS:                   | Checkup Recipients SFY12 - SFY21YTD - DECEMBER 2020                                                              | 37-37a      |
| TANF, SNAP, Medicaid Recipients and Une | employment Co             | omparison SFY12 - SFY21YTD - DECEMBER 2020 Graph                                                                 | 38          |