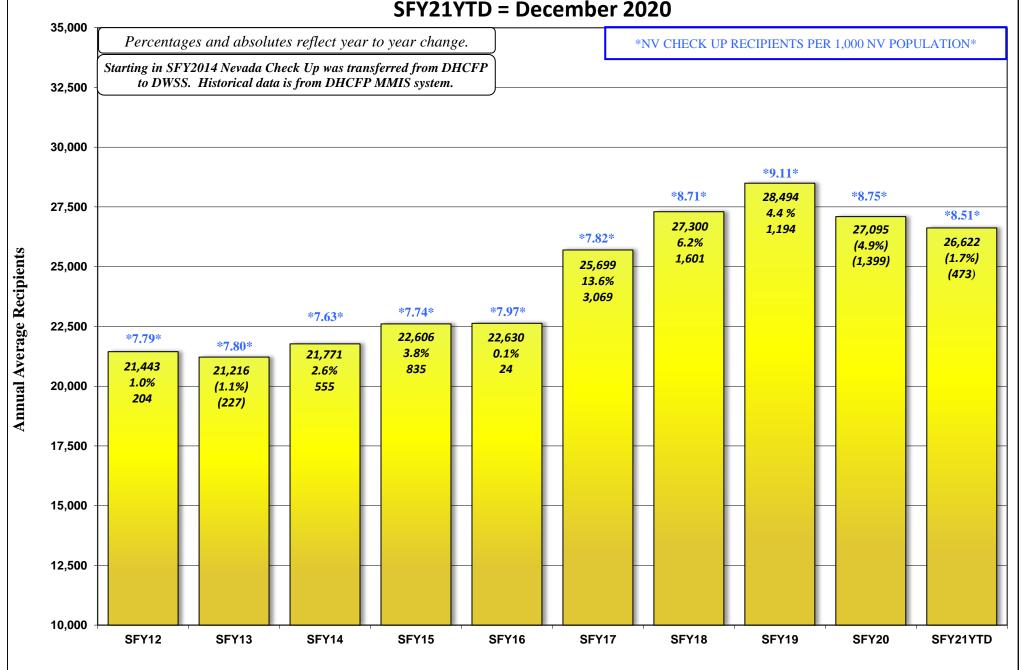

SUBJECT: DECEMBER 2020 WELFARE CASELOAD SUMMARY

The following is a comparison of the changes in the Division of Welfare and Supportive Services' caseload:

|                                   | CHANGE     | CHANGE          | CHANGE          |
|-----------------------------------|------------|-----------------|-----------------|
| PROGRAM                           | FROM PRIOR | FROM SAME MONTH | SFY20 AVE/MO TO |
|                                   | MONTH      | ONE YEAR AGO    | SFY21 AVE/MO    |
| DEC 2020                          |            |                 |                 |
| TANF CASH GRANT                   | -2.14%     | -13.91%         | -11.50%         |
| RECIPIENTS                        | (374)      | (2,757)         | (2,419)         |
| DEC 2020                          |            |                 |                 |
| ADULT MED/ACA MED ONLY            | 2.13%      | 30.50%          | 20.31%          |
| RECIPIENTS. (PREVIOUSLY TANF MED) | 7,566      | 84,804          | 58,087          |
| DEC 2020                          |            |                 |                 |
| PWC RECIPIENTS (Formally CHAP)    | -0.67%     | 15.73%          | 12.01%          |
| (Without Retro)                   | (1,934)    | 38,880          | 30,232          |
| DEC 2020                          |            |                 |                 |
| AGED CASES                        | -0.01%     | 3.14%           | 3.17%           |
| (Without Retro)                   | (2)        | 456             | 459             |
| DEC 2020                          |            |                 |                 |
| DISABLED CASES                    | -0.63%     | -0.85%          | -0.17%          |
| (Without Retro)                   | (261)      | (354)           | (69)            |
| DEC 2020                          |            |                 |                 |
| MEDICAID ELIGIBLES                | 0.89%      | 19.75%          | 13.77%          |
| (Without Retro)                   | 6,786      | 127,280         | 90,463          |
| DEC 2020                          |            |                 |                 |
| NV CHECKUP                        | -0.26%     | -0.66%          | -1.75%          |
| RECIPIENTS                        | (68)       | (176)           | (473)           |
| NOV 2020                          |            |                 |                 |
| SNAP                              | -1.19%     | 14.61%          | 8.37%           |
| PERSONS                           | (5,773)    | 60,924          | 36,543          |

| MONTH             | TANF GRANT<br>RECIPS |        | SNAP<br>PART PERSONS | %<br>CHANGE | MED ELIGIBLES W/O RETRO | %<br>CHANGE | NV CHECKUP<br>RECIPS | %<br>CHANGE |
|-------------------|----------------------|--------|----------------------|-------------|-------------------------|-------------|----------------------|-------------|
| December 2019     | 19,826               |        | 414,564              |             | 644,540                 |             | 26,759               |             |
| January 2020      | 20,603               | 3.92%  | 414,058              | -0.12%      | 645,096                 | 0.09%       | 26,883               | 0.46%       |
| February 2020     | 19,955               | -3.15% | 412,342              | -0.41%      | 643,681                 | -0.22%      | 27,584               | 2.61%       |
| March 2020        | 20,239               | 1.42%  | 426,527              | 3.44%       | 645,938                 | 0.35%       | 27,184               | -1.45%      |
| April 2020        | 22,318               | 10.27% | 497,313              | 16.60%      | 670,118                 | 3.74%       | 27,672               | 1.80%       |
| May 2020          | 23,301               | 4.40%  | 511,818              | 2.92%       | 688,228                 | 2.70%       | 27,059               | -2.22%      |
| June 2020         | 22,127               | -5.04% | 465,469              | -9.06%      | 704,284                 | 2.33%       | 27,075               | 0.06%       |
| July 2020         | 20,857               | -5.74% | 465,536              | 0.01%       | 716,815                 | 1.78%       | 26,882               | -0.71%      |
| August 2020       | 18,895               | -9.41% | 468,945              | 0.73%       | 730,810                 | 1.95%       | 26,609               | -1.02%      |
| September 2020    | 19,051               | 0.83%  | 470,857              | 0.41%       | 744,307                 | 1.85%       | 26,413               | -0.74%      |
| October 2020      | 18,355               | -3.65% | 483,693              | 2.73%       | 755,855                 | 1.55%       | 26,593               | 0.68%       |
| November 2020     | 17,443               | -4.97% | 477,920              | -1.19%      | 765,034                 | 1.21%       | 26,651               | 0.22%       |
| December 2020     | 17,069               | -2.14% |                      |             | 771,820                 | 0.89%       | 26,583               | -0.26%      |
| Dec 19-Dec 20 Avg | 20.003               | -1.10% | 459.087              | 1.46%       | 702.040                 | 1.52%       | 26.919               | -0.05%      |

#### **JANUARY 19, 2021 CASELOAD MEETING**

| <u>PROGRAM</u>                          |                           |                                                                                                                  | <u>PAGE</u> |
|-----------------------------------------|---------------------------|------------------------------------------------------------------------------------------------------------------|-------------|
| Aged (Aid Codes EM1, IN1, SI1, PK1,     | AD1, SU1, W<br>GRAPH:     | /B1, GC1, SS1, WS1) Aged Recipients SFY12 - SFY21YTD - DECEMBER 2020                                             | 26-26a      |
| Blind (Aid Codes EM3, IN3, SI3, PK3,    | AD3, WW3,                 | WS3, SU3, KB3, WB3, GC3, SS3)                                                                                    | 27          |
| Disabled (Aid Codes EM9, IN9, SI9, F    | PK9, AD9, WV<br>GRAPH:    | V9, WS9, SU9, KB9, WB9, GC9, SS9) Blind/Disabled Recipients SFY12 - SFY21YTD - DECEMBER 2020                     | 28-28a      |
| MAABD (Total of Aged, Blind & Disa      | bled)                     |                                                                                                                  | 29          |
| HCBW (DWSS & DHCFP) (Aid Codes,         | AL1, HC1, HI              | D1, HG1, HR1, HD3, HG3, HR3, HD9, HR9)                                                                           | 30          |
| QMB (Aid Codes QM1, QM3, QM9)           |                           |                                                                                                                  | 31          |
| SLMB with QI (Aid codes SL1, QI1, SI    | L3, QI3, SL9, (<br>GRAPH: | Q19)<br>QMB & SLMB Recipients SFY12 - SFY21YTD - DECEMBER 2020                                                   | 32-32a      |
| HIWA (Aid Code WY9)                     |                           |                                                                                                                  | 33          |
| County Match (Aid Codes CM1, CM3        | B, CM9)<br>GRAPH:         | County Match Recipients SFY12 - SFY21YTD - DECEMBER 2020                                                         | 34-34a      |
| Child Welfare                           | GRAPH:                    | Child Welfare Recipients SFY12 - SFY21YTD - DECEMBER 2020                                                        | 35-35a      |
| Supplemental Nutrition Assistance I     | Program (SNA<br>GRAPHS:   | AP)  SNAP Recipients SFY11 - SFY20YTD - NOVEMBER 2020  SNAP Participating Cases SFY09 - SFY20YTD - NOVEMBER 2020 | 36-36b      |
| Checkup (Aid Code NC)                   | GRAPHS:                   | Checkup Recipients SFY12 - SFY21YTD - DECEMBER 2020                                                              | 37-37a      |
| TANF, SNAP, Medicaid Recipients and Une | employment Co             | omparison SFY12 - SFY21YTD - DECEMBER 2020 Graph                                                                 | 38          |