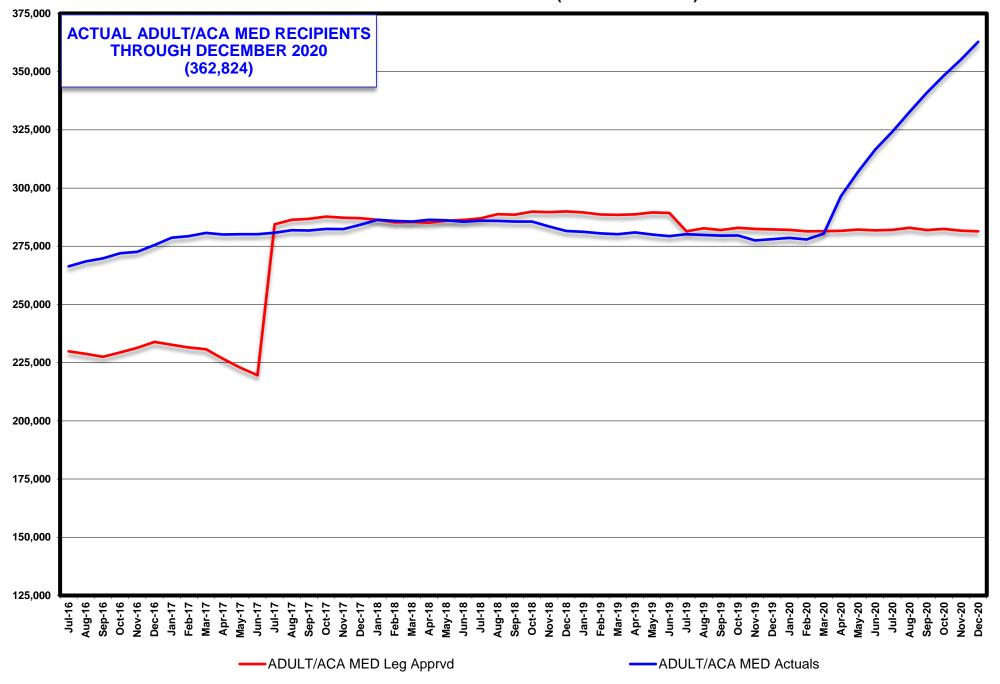

SUBJECT: DECEMBER 2020 WELFARE CASELOAD SUMMARY

The following is a comparison of the changes in the Division of Welfare and Supportive Services' caseload:

|                                   | CHANGE     | CHANGE          | CHANGE          |
|-----------------------------------|------------|-----------------|-----------------|
| PROGRAM                           | FROM PRIOR | FROM SAME MONTH | SFY20 AVE/MO TO |
|                                   | MONTH      | ONE YEAR AGO    | SFY21 AVE/MO    |
| DEC 2020                          |            |                 |                 |
| TANF CASH GRANT                   | -2.14%     | -13.91%         | -11.50%         |
| RECIPIENTS                        | (374)      | (2,757)         | (2,419)         |
| DEC 2020                          |            |                 |                 |
| ADULT MED/ACA MED ONLY            | 2.13%      | 30.50%          | 20.31%          |
| RECIPIENTS. (PREVIOUSLY TANF MED) | 7,566      | 84,804          | 58,087          |
| DEC 2020                          |            |                 |                 |
| PWC RECIPIENTS (Formally CHAP)    | -0.67%     | 15.73%          | 12.01%          |
| (Without Retro)                   | (1,934)    | 38,880          | 30,232          |
| DEC 2020                          |            |                 |                 |
| AGED CASES                        | -0.01%     | 3.14%           | 3.17%           |
| (Without Retro)                   | (2)        | 456             | 459             |
| DEC 2020                          |            |                 |                 |
| DISABLED CASES                    | -0.63%     | -0.85%          | -0.17%          |
| (Without Retro)                   | (261)      | (354)           | (69)            |
| DEC 2020                          |            |                 |                 |
| MEDICAID ELIGIBLES                | 0.89%      | 19.75%          | 13.77%          |
| (Without Retro)                   | 6,786      | 127,280         | 90,463          |
| DEC 2020                          |            |                 |                 |
| NV CHECKUP                        | -0.26%     | -0.66%          | -1.75%          |
| RECIPIENTS                        | (68)       | (176)           | (473)           |
| NOV 2020                          |            |                 |                 |
| SNAP                              | -1.19%     | 14.61%          | 8.37%           |
| PERSONS                           | (5,773)    | 60,924          | 36,543          |

| MONTH             | TANF GRANT<br>RECIPS |        | SNAP<br>PART PERSONS | %<br>CHANGE | MED ELIGIBLES W/O RETRO | %<br>CHANGE | NV CHECKUP<br>RECIPS | %<br>CHANGE |
|-------------------|----------------------|--------|----------------------|-------------|-------------------------|-------------|----------------------|-------------|
| December 2019     | 19,826               |        | 414,564              |             | 644,540                 |             | 26,759               |             |
| January 2020      | 20,603               | 3.92%  | 414,058              | -0.12%      | 645,096                 | 0.09%       | 26,883               | 0.46%       |
| February 2020     | 19,955               | -3.15% | 412,342              | -0.41%      | 643,681                 | -0.22%      | 27,584               | 2.61%       |
| March 2020        | 20,239               | 1.42%  | 426,527              | 3.44%       | 645,938                 | 0.35%       | 27,184               | -1.45%      |
| April 2020        | 22,318               | 10.27% | 497,313              | 16.60%      | 670,118                 | 3.74%       | 27,672               | 1.80%       |
| May 2020          | 23,301               | 4.40%  | 511,818              | 2.92%       | 688,228                 | 2.70%       | 27,059               | -2.22%      |
| June 2020         | 22,127               | -5.04% | 465,469              | -9.06%      | 704,284                 | 2.33%       | 27,075               | 0.06%       |
| July 2020         | 20,857               | -5.74% | 465,536              | 0.01%       | 716,815                 | 1.78%       | 26,882               | -0.71%      |
| August 2020       | 18,895               | -9.41% | 468,945              | 0.73%       | 730,810                 | 1.95%       | 26,609               | -1.02%      |
| September 2020    | 19,051               | 0.83%  | 470,857              | 0.41%       | 744,307                 | 1.85%       | 26,413               | -0.74%      |
| October 2020      | 18,355               | -3.65% | 483,693              | 2.73%       | 755,855                 | 1.55%       | 26,593               | 0.68%       |
| November 2020     | 17,443               | -4.97% | 477,920              | -1.19%      | 765,034                 | 1.21%       | 26,651               | 0.22%       |
| December 2020     | 17,069               | -2.14% |                      |             | 771,820                 | 0.89%       | 26,583               | -0.26%      |
| Dec 19-Dec 20 Avg | 20.003               | -1.10% | 459.087              | 1.46%       | 702.040                 | 1.52%       | 26.919               | -0.05%      |