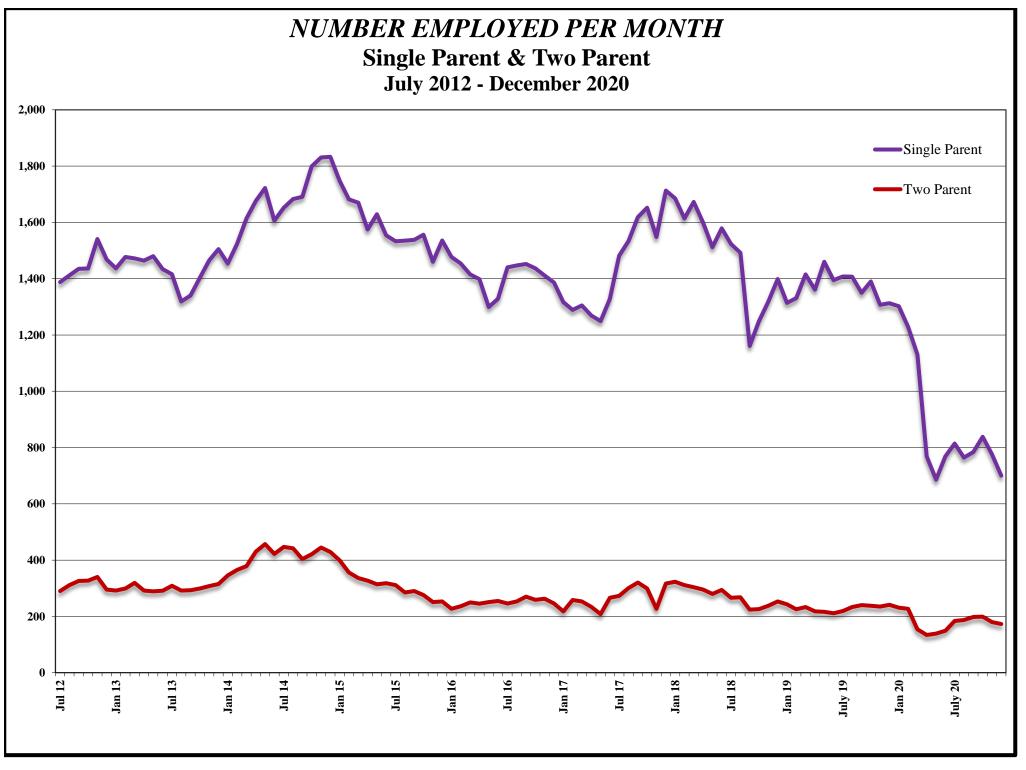

#### **JANUARY 19, 2021 CASELOAD MEETING**

| <u>PROGRAM</u>                          |                           |                                                                                                                  | <u>PAGE</u> |
|-----------------------------------------|---------------------------|------------------------------------------------------------------------------------------------------------------|-------------|
| Aged (Aid Codes EM1, IN1, SI1, PK1,     | AD1, SU1, W<br>GRAPH:     | /B1, GC1, SS1, WS1) Aged Recipients SFY12 - SFY21YTD - DECEMBER 2020                                             | 26-26a      |
| Blind (Aid Codes EM3, IN3, SI3, PK3,    | AD3, WW3,                 | WS3, SU3, KB3, WB3, GC3, SS3)                                                                                    | 27          |
| Disabled (Aid Codes EM9, IN9, SI9, F    | PK9, AD9, WV<br>GRAPH:    | V9, WS9, SU9, KB9, WB9, GC9, SS9) Blind/Disabled Recipients SFY12 - SFY21YTD - DECEMBER 2020                     | 28-28a      |
| MAABD (Total of Aged, Blind & Disa      | bled)                     |                                                                                                                  | 29          |
| HCBW (DWSS & DHCFP) (Aid Codes,         | AL1, HC1, HI              | D1, HG1, HR1, HD3, HG3, HR3, HD9, HR9)                                                                           | 30          |
| QMB (Aid Codes QM1, QM3, QM9)           |                           |                                                                                                                  | 31          |
| SLMB with QI (Aid codes SL1, QI1, SI    | L3, QI3, SL9, (<br>GRAPH: | Q19)<br>QMB & SLMB Recipients SFY12 - SFY21YTD - DECEMBER 2020                                                   | 32-32a      |
| HIWA (Aid Code WY9)                     |                           |                                                                                                                  | 33          |
| County Match (Aid Codes CM1, CM3        | B, CM9)<br>GRAPH:         | County Match Recipients SFY12 - SFY21YTD - DECEMBER 2020                                                         | 34-34a      |
| Child Welfare                           | GRAPH:                    | Child Welfare Recipients SFY12 - SFY21YTD - DECEMBER 2020                                                        | 35-35a      |
| Supplemental Nutrition Assistance I     | Program (SNA<br>GRAPHS:   | AP)  SNAP Recipients SFY11 - SFY20YTD - NOVEMBER 2020  SNAP Participating Cases SFY09 - SFY20YTD - NOVEMBER 2020 | 36-36b      |
| Checkup (Aid Code NC)                   | GRAPHS:                   | Checkup Recipients SFY12 - SFY21YTD - DECEMBER 2020                                                              | 37-37a      |
| TANF, SNAP, Medicaid Recipients and Une | employment Co             | omparison SFY12 - SFY21YTD - DECEMBER 2020 Graph                                                                 | 38          |