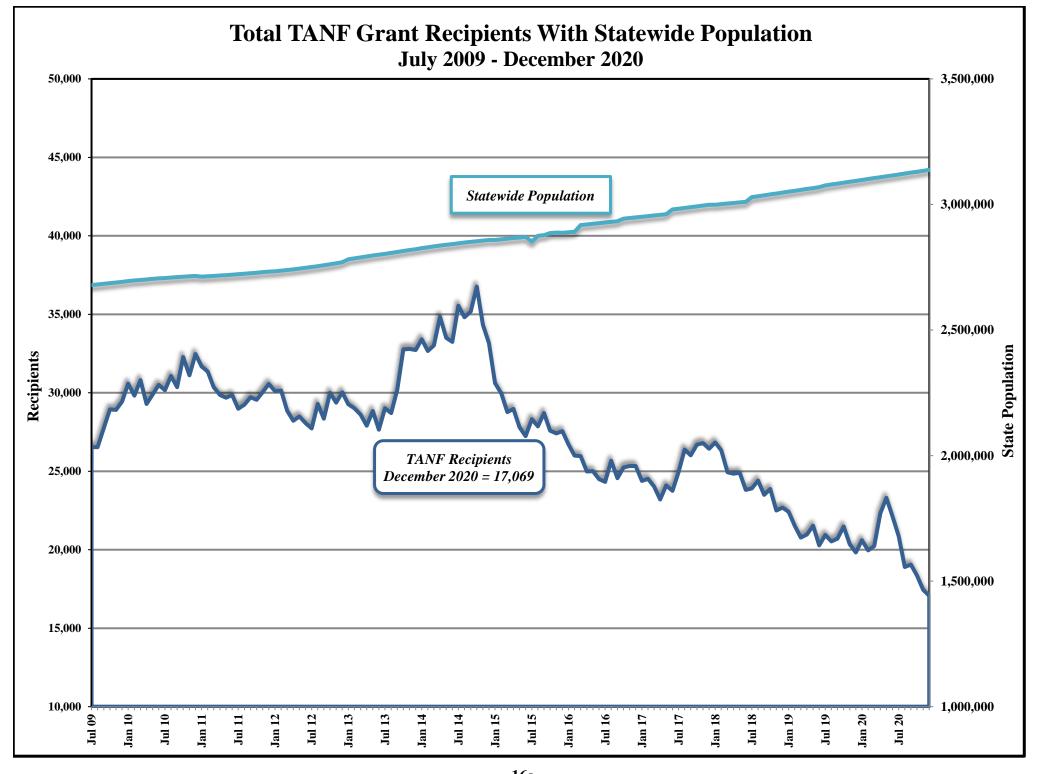

SUBJECT: DECEMBER 2020 WELFARE CASELOAD SUMMARY

The following is a comparison of the changes in the Division of Welfare and Supportive Services' caseload:

|                                   | CHANGE     | CHANGE          | CHANGE          |
|-----------------------------------|------------|-----------------|-----------------|
| PROGRAM                           | FROM PRIOR | FROM SAME MONTH | SFY20 AVE/MO TO |
|                                   | MONTH      | ONE YEAR AGO    | SFY21 AVE/MO    |
| DEC 2020                          |            |                 |                 |
| TANF CASH GRANT                   | -2.14%     | -13.91%         | -11.50%         |
| RECIPIENTS                        | (374)      | (2,757)         | (2,419)         |
| DEC 2020                          |            |                 |                 |
| ADULT MED/ACA MED ONLY            | 2.13%      | 30.50%          | 20.31%          |
| RECIPIENTS. (PREVIOUSLY TANF MED) | 7,566      | 84,804          | 58,087          |
| DEC 2020                          |            |                 |                 |
| PWC RECIPIENTS (Formally CHAP)    | -0.67%     | 15.73%          | 12.01%          |
| (Without Retro)                   | (1,934)    | 38,880          | 30,232          |
| DEC 2020                          |            |                 |                 |
| AGED CASES                        | -0.01%     | 3.14%           | 3.17%           |
| (Without Retro)                   | (2)        | 456             | 459             |
| DEC 2020                          |            |                 |                 |
| DISABLED CASES                    | -0.63%     | -0.85%          | -0.17%          |
| (Without Retro)                   | (261)      | (354)           | (69)            |
| DEC 2020                          |            |                 |                 |
| MEDICAID ELIGIBLES                | 0.89%      | 19.75%          | 13.77%          |
| (Without Retro)                   | 6,786      | 127,280         | 90,463          |
| DEC 2020                          |            |                 |                 |
| NV CHECKUP                        | -0.26%     | -0.66%          | -1.75%          |
| RECIPIENTS                        | (68)       | (176)           | (473)           |
| NOV 2020                          |            |                 |                 |
| SNAP                              | -1.19%     | 14.61%          | 8.37%           |
| PERSONS                           | (5,773)    | 60,924          | 36,543          |

| MONTH             | TANF GRANT<br>RECIPS |        | SNAP<br>PART PERSONS | %<br>CHANGE | MED ELIGIBLES W/O RETRO | %<br>CHANGE | NV CHECKUP<br>RECIPS | %<br>CHANGE |
|-------------------|----------------------|--------|----------------------|-------------|-------------------------|-------------|----------------------|-------------|
| December 2019     | 19,826               |        | 414,564              |             | 644,540                 |             | 26,759               |             |
| January 2020      | 20,603               | 3.92%  | 414,058              | -0.12%      | 645,096                 | 0.09%       | 26,883               | 0.46%       |
| February 2020     | 19,955               | -3.15% | 412,342              | -0.41%      | 643,681                 | -0.22%      | 27,584               | 2.61%       |
| March 2020        | 20,239               | 1.42%  | 426,527              | 3.44%       | 645,938                 | 0.35%       | 27,184               | -1.45%      |
| April 2020        | 22,318               | 10.27% | 497,313              | 16.60%      | 670,118                 | 3.74%       | 27,672               | 1.80%       |
| May 2020          | 23,301               | 4.40%  | 511,818              | 2.92%       | 688,228                 | 2.70%       | 27,059               | -2.22%      |
| June 2020         | 22,127               | -5.04% | 465,469              | -9.06%      | 704,284                 | 2.33%       | 27,075               | 0.06%       |
| July 2020         | 20,857               | -5.74% | 465,536              | 0.01%       | 716,815                 | 1.78%       | 26,882               | -0.71%      |
| August 2020       | 18,895               | -9.41% | 468,945              | 0.73%       | 730,810                 | 1.95%       | 26,609               | -1.02%      |
| September 2020    | 19,051               | 0.83%  | 470,857              | 0.41%       | 744,307                 | 1.85%       | 26,413               | -0.74%      |
| October 2020      | 18,355               | -3.65% | 483,693              | 2.73%       | 755,855                 | 1.55%       | 26,593               | 0.68%       |
| November 2020     | 17,443               | -4.97% | 477,920              | -1.19%      | 765,034                 | 1.21%       | 26,651               | 0.22%       |
| December 2020     | 17,069               | -2.14% |                      |             | 771,820                 | 0.89%       | 26,583               | -0.26%      |
| Dec 19-Dec 20 Avg | 20.003               | -1.10% | 459.087              | 1.46%       | 702.040                 | 1.52%       | 26.919               | -0.05%      |