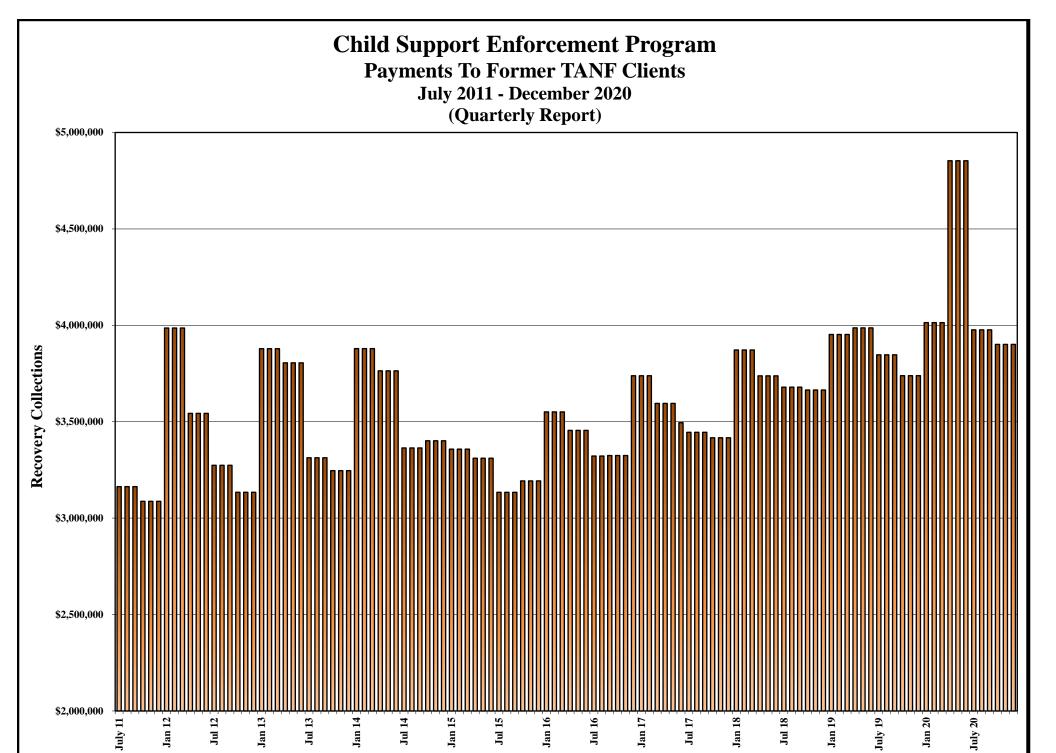

TANF Cases (TANF starts JAN 97).

CSE IRS \$'s Collected - Non-welfare cases, interstate cases and Nevada TANF Cases.

CSE UIB \$'s Collected - Non-welfare cases, interstate cases and Nevada TANF Cases.

CSE Payments to Former Clients - TANF Cases (Quarterly Report Only).

CSE Total \$'s Collected - Non-welfare cases, interstate cases and Nevada TANF Cases. Does not include UIB or IRS collections.

\*\*NOTE: The TANF Medicaid Program was renamed to "Other MAGI/ACA Medicaid" Starting in SFY 2014. No change to calculation with exception of addition of new ACA aid codes.

\*\*\*NOTE: October-December 2005: Child Support Enforcement IRS/UIB/Total Dollars/Payments to Former TANF Clients: These 4 columns were a quarterly figure that was divided by 3 for continuity purposes.























FY93 - FY99 MEDICAID ELIGIBLES: ANNUAL AVERAGE MONTHLY TOTALS

| MEDICAID                | FY93 A | VG     | FY94 A | VG     | FY95 A | VG     | FY96   | 5       | FY97   | 7      | FY98   | 3      | FY99   | )      |
|-------------------------|--------|--------|--------|--------|--------|--------|--------|---------|--------|--------|--------|--------|--------|--------|
| ELIGIBLE RECIPIENT      | CURR   | RETRO  | CURR   | RETRO  | CURR   | RETRO  | CURR   | RETRO   | CURR   | RETRO  | CURR   | RETRO  | CURR   | RETRO  |
| CATEGORY                | ELIG    | ELIG   | ELIG   | ELIG   | ELIG   | ELIG   | ELIG   |
| TANF 1 Parent Grants    | 32,945 | 32,945 | 35,670 | 35,670 | 38,939 | 38,939 | 38,010 | 38,010  | 30,114 | 30,114 | 26,595 | 26,595 | 20,964 | 20,964 |
| TANF RELATED MED