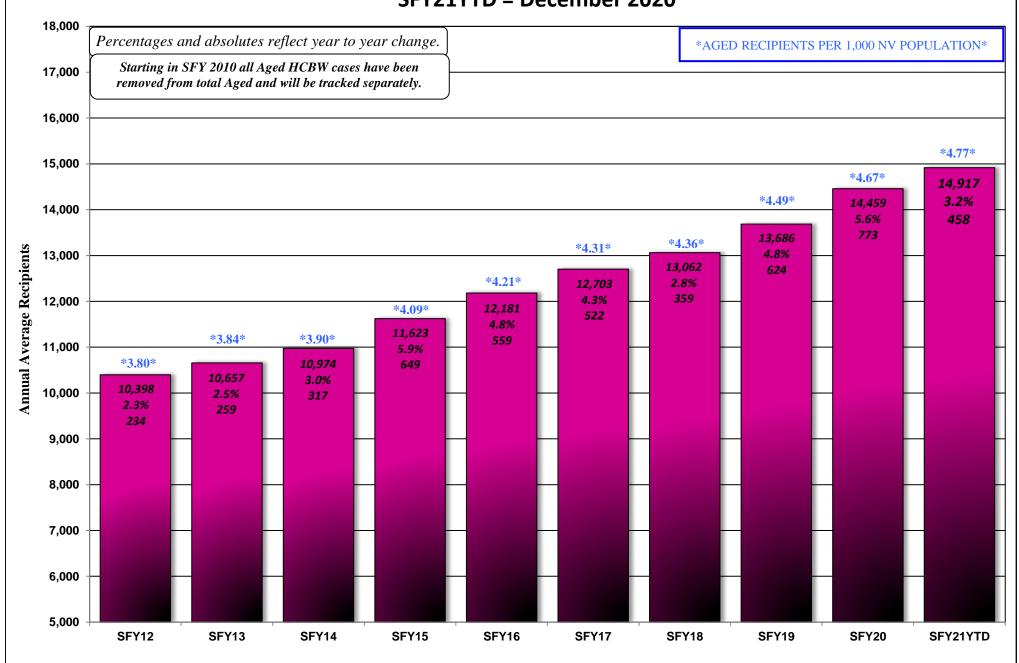

#### **JANUARY 19, 2021 CASELOAD MEETING**

| <u>PROGRAM</u>                          |                           |                                                                                                                  | <u>PAGE</u> |
|-----------------------------------------|---------------------------|------------------------------------------------------------------------------------------------------------------|-------------|
| Aged (Aid Codes EM1, IN1, SI1, PK1,     | AD1, SU1, W<br>GRAPH:     | /B1, GC1, SS1, WS1) Aged Recipients SFY12 - SFY21YTD - DECEMBER 2020                                             | 26-26a      |
| Blind (Aid Codes EM3, IN3, SI3, PK3,    | AD3, WW3,                 | WS3, SU3, KB3, WB3, GC3, SS3)                                                                                    | 27          |
| Disabled (Aid Codes EM9, IN9, SI9, F    | PK9, AD9, WV<br>GRAPH:    | V9, WS9, SU9, KB9, WB9, GC9, SS9) Blind/Disabled Recipients SFY12 - SFY21YTD - DECEMBER 2020                     | 28-28a      |
| MAABD (Total of Aged, Blind & Disa      | bled)                     |                                                                                                                  | 29          |
| HCBW (DWSS & DHCFP) (Aid Codes,         | AL1, HC1, HI              | D1, HG1, HR1, HD3, HG3, HR3, HD9, HR9)                                                                           | 30          |
| QMB (Aid Codes QM1, QM3, QM9)           |                           |                                                                                                                  | 31          |
| SLMB with QI (Aid codes SL1, QI1, SI    | L3, QI3, SL9, (<br>GRAPH: | Q19)<br>QMB & SLMB Recipients SFY12 - SFY21YTD - DECEMBER 2020                                                   | 32-32a      |
| HIWA (Aid Code WY9)                     |                           |                                                                                                                  | 33          |
| County Match (Aid Codes CM1, CM3        | B, CM9)<br>GRAPH:         | County Match Recipients SFY12 - SFY21YTD - DECEMBER 2020                                                         | 34-34a      |
| Child Welfare                           | GRAPH:                    | Child Welfare Recipients SFY12 - SFY21YTD - DECEMBER 2020                                                        | 35-35a      |
| Supplemental Nutrition Assistance I     | Program (SNA<br>GRAPHS:   | AP)  SNAP Recipients SFY11 - SFY20YTD - NOVEMBER 2020  SNAP Participating Cases SFY09 - SFY20YTD - NOVEMBER 2020 | 36-36b      |
| Checkup (Aid Code NC)                   | GRAPHS:                   | Checkup Recipients SFY12 - SFY21YTD - DECEMBER 2020                                                              | 37-37a      |
| TANF, SNAP, Medicaid Recipients and Une | employment Co             | omparison SFY12 - SFY21YTD - DECEMBER 2020 Graph                                                                 | 38          |