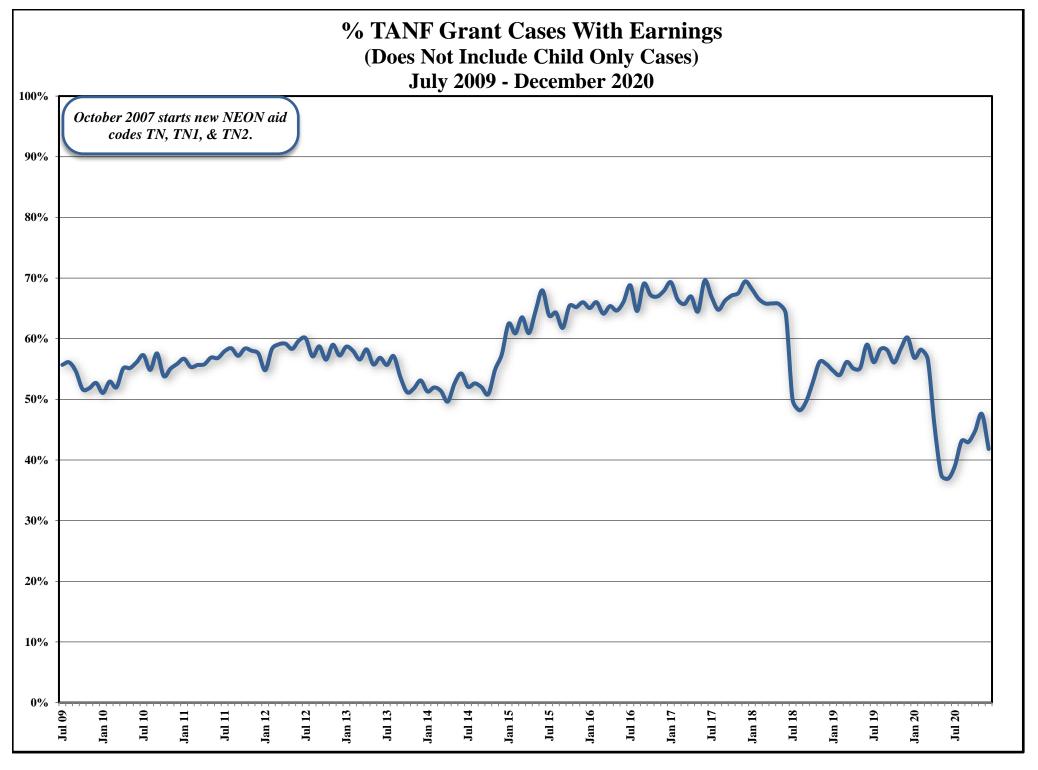

#### **JANUARY 19, 2021 CASELOAD MEETING**

| <u>PROGRAM</u>                                                |                                |                                                                                                                                                                                                                                                                                                                 | <u>PAGE</u> |
|---------------------------------------------------------------|--------------------------------|-----------------------------------------------------------------------------------------------------------------------------------------------------------------------------------------------------------------------------------------------------------------------------------------------------------------|-------------|
| TANF NEON Household Statisti                                  | cs & Expenditure               | s (Aid Code TN)                                                                                                                                                                                                                                                                                                 | 1-2         |
| TANF NEON Two Parent (One o                                   | or Both Incapacita             | ated) Household Statistics & Expenditures (Aid Code TN1)                                                                                                                                                                                                                                                        | 3-4         |
| TANF NEON Two Parent House                                    | hold Statistics &              | Expenditures (Aid Code TN2)                                                                                                                                                                                                                                                                                     | 5-6         |
| TANF (Child Only) Non-Needy F                                 | Relative Caregive              | rs Household Statistics & Expenditures (Aid Code CON)                                                                                                                                                                                                                                                           | 7-8         |
| TANF (Child Only) Kinship Care                                | Relative Caregive              | ers Household Statistics & Expenditures (Aid Code COK)                                                                                                                                                                                                                                                          | 9-10        |
| TANF (Child Only) TANF Childre                                | en Household Sta               | tistics & Expenditures (Aid Code COA)                                                                                                                                                                                                                                                                           | 11-12       |
| TANF (Child Only) SSI Househol                                | d Statistics & Exp             | penditures (Aid Code COS)                                                                                                                                                                                                                                                                                       | 13-14       |
| TANF (Child Only) Fictive Kin (A                              | id Code COF)                   |                                                                                                                                                                                                                                                                                                                 | 15-16       |
| TANF Loan Household Statistics                                | s & Expenditures               | (Aid Code TL)                                                                                                                                                                                                                                                                                                   | 17-18       |
| TANF Temporary Household St                                   | atistics & Expend              | litures (Aid Code TP)                                                                                                                                                                                                                                                                                           | 18a-18b     |
| TANF Self Sufficiency Grant Ho                                | usehold Statistics             | s & Expenditures (Aid Code SG)                                                                                                                                                                                                                                                                                  | 19-20       |
| Adult Med (Previously TANF M<br>(Aid Codes TR, PM, CH, AM, SN | ,,                             | mptive Eligibility Statistics<br>OBRA "5", AM1, CA, CH1, EM2, EM8)                                                                                                                                                                                                                                              | 21-21b      |
| Total TANF Cash Statistics (Aid                               | Codes CON, COK                 | , COA, COS, SG, TL, TN, TN1, TN2, TP)                                                                                                                                                                                                                                                                           | 22-23       |
| Total TANF Cash and Medicaid                                  | Statistics (All Aid<br>GRAPHS: | Codes)  TANF Recipients Percentage Change SFY12 Average - SFY21YTD Average & DECEMBER 2019 - DECEMBER 2020  TANF Recipients (Bar Graph) SFY12 - SFY21YTD - DECEMBER 2020  TANF Recipients (Area Graph) SFY12 - SFY21YTD - DECEMBER 2020  Adult Med & ACA (Previously TANF Med) SFY12 - SFY21YTD - DECEMBER 2020 | 24-24d      |
| PWC (Aid Code CH)                                             | GRAPH:                         | PWC (Formerly CHAP) Recipients SFY12 - SFY21YTD - DECEMBER 2020                                                                                                                                                                                                                                                 | 25-25a      |