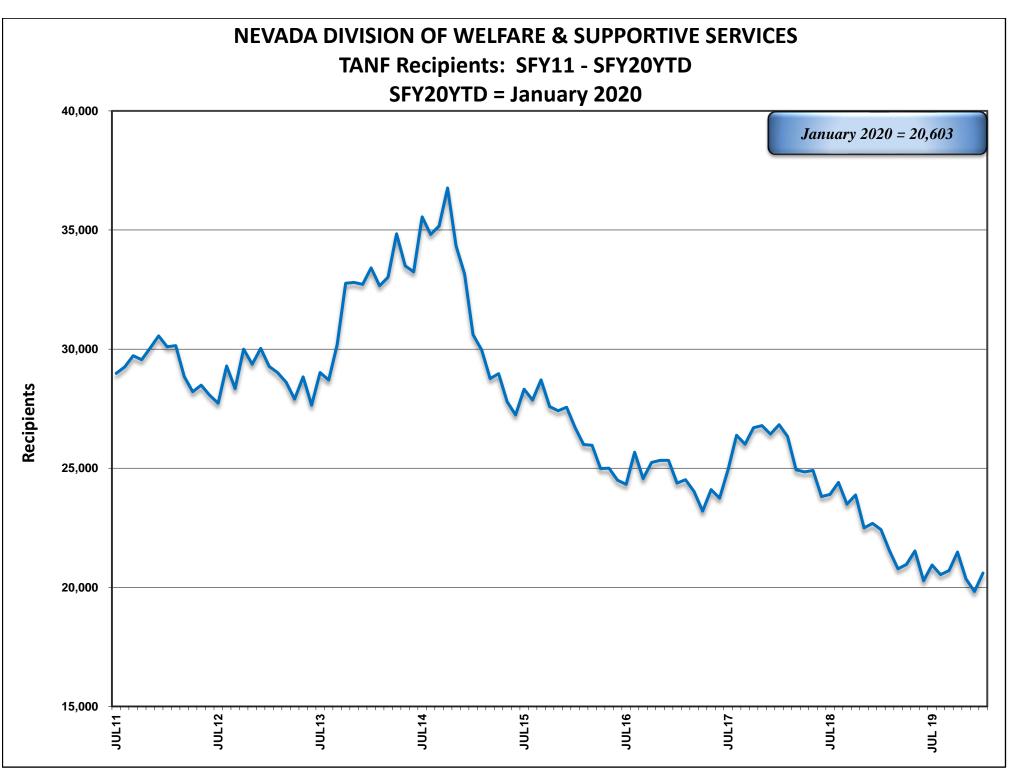

"Working for the Welfare of ALL Nevadans"

The following is a summary of caseload numbers for current month, last month and one year ago:

| MONTH             | TANF GRANI<br>RECIPS | %<br>CHANGE | SNAP<br>PART PERSONS | %<br>CHANGE | MED ELIGIBLES<br>W/O RETRO | %<br>CHANGE | NV CHECKUP<br>RECIPS | %<br>CHANGE |
|-------------------|----------------------|-------------|----------------------|-------------|----------------------------|-------------|----------------------|-------------|
| January 19        | 22,422               | 0.00%       | 425,264              | 0.00%       | 650,494                    | 0.00%       | 29,890               | 0.00%       |
| February          | 21,535               | -3.96%      | 421,506              | -0.88%      | 648,640                    | -0.29%      | 30,588               | 2.34%       |
| March             | 20,778               | -3.52%      | 418,397              | -0.74%      | 648,272                    | -0.06%      | 29,854               | -2.40%      |
| April             | 20,966               | 0.90%       | 419,347              | 0.23%       | 649,630                    | 0.21%       | 27,350               | -8.39%      |
| May               | 21,529               | 2.69%       | 418,308              | -0.25%      | 648,627                    | -0.15%      | 26,917               | -1.58%      |
| June 19           | 20,278               | -5.81%      | 419,602              | 0.31%       | 647,680                    | -0.15%      | 26,425               | -1.83%      |
| July 19           | 20,937               | 3.25%       | 420,743              | 0.27%       | 649,791                    | 0.33%       | 26,523               | 0.37%       |
| August            | 20,535               | -1.92%      | 421,481              | 0.18%       | 649,574                    | -0.03%      | 27,255               | 2.76%       |
| September         | 20,703               | 0.82%       | 421,015              | -0.11%      | 649,328                    | -0.04%      | 26,126               | -4.14%      |
| October           | 21,479               | 3.75%       | 419,832              | -0.28%      | 648,820                    | -0.08%      | 27,526               | 5.36%       |
| November          | 20,351               | -5.25%      | 416,996              | -0.68%      | 644,326                    | -0.69%      | 27,494               | -0.12%      |
| December 19       | 19,826               | -2.58%      | 414,564              | -0.58%      | 644,540                    | 0.03%       | 26,759               | -2.67%      |
| January 20        | 20,603               | 3.92%       |                      |             | 645,120                    | 0.09%       | 26,883               | 0.46%       |
| Jan 19-Jan 20 Avg | 20,919               | -0.64%      | 419,755              | -0.23%      | 648,065                    | -0.07%      | 27,661               | -0.82%      |

## FEBRUARY 17, 2020 CASELOAD MEETING

| <u>PROGRAM</u>                                                     |                              |                                                                                                                                                                                                                                                                                                                    | <u>PAGE</u> |
|--------------------------------------------------------------------|------------------------------|--------------------------------------------------------------------------------------------------------------------------------------------------------------------------------------------------------------------------------------------------------------------------------------------------------------------|-------------|
| TANF NEON Household Statistics                                     | & Expenditure                | s (Aid Code TN)                                                                                                                                                                                                                                                                                                    | 1-2         |
| TANF NEON Two Parent (One or E                                     | Both Incapacita              | ated) Household Statistics & Expenditures (Aid Code TN1)                                                                                                                                                                                                                                                           | 3-4         |
| TANF NEON Two Parent Househo                                       | Id Statistics &              | Expenditures (Aid Code TN2)                                                                                                                                                                                                                                                                                        | 5-6         |
| TANF (Child Only) Non-Needy Rel                                    | ative Caregive               | rs Household Statistics & Expenditures (Aid Code CON)                                                                                                                                                                                                                                                              | 7-8         |
| TANF (Child Only) Kinship Care Re                                  | lative Caregive              | ers Household Statistics & Expenditures (Aid Code COK)                                                                                                                                                                                                                                                             | 9-10        |
| TANF (Child Only) TANF Children                                    | Household Sta                | tistics & Expenditures (Aid Code COA)                                                                                                                                                                                                                                                                              | 11-12       |
| TANF (Child Only) SSI Household S                                  | Statistics & Exp             | penditures (Aid Code COS)                                                                                                                                                                                                                                                                                          | 13-14       |
| TANF Temporary Household Stati                                     | stics & Expend               | itures (Aid Code TP)                                                                                                                                                                                                                                                                                               | 15-16       |
| TANF Loan Household Statistics &                                   | Expenditures                 | (Aid Code TL)                                                                                                                                                                                                                                                                                                      | 17-18       |
| TANF Self Sufficiency Grant House                                  | ehold Statistics             | s & Expenditures (Aid Code SG)                                                                                                                                                                                                                                                                                     | 19-20       |
| Adult Med (Previously TANF Med<br>(Aid Codes TR, PM, CH, AM, SN, E |                              | mptive Eligibility Statistics<br>OBRA "5", AM1, CA, CH1, EM2, EM8)                                                                                                                                                                                                                                                 | 21-21b      |
| Total TANF Cash Statistics (Aid Co                                 | des CON, COK,                | , COA, COS, SG, TL, TN, TN1, TN2, TP)                                                                                                                                                                                                                                                                              | 22-23       |
| Total TANF Cash and Medicaid Sta                                   | atistics (All Aid<br>GRAPHS: | Codes)<br>TANF Recipients Percentage Change SFY11 Average - SFY20YTD Average & January 2019 - January 2020<br>TANF Recipients (Bar Graph) SFY11 - SFY20YTD - January 2020<br>TANF Recipients (Area Graph) SFY11 - SFY20YTD - January 2020<br>Adult Med & ACA (Previously TANF Med) SFY11 - SFY20YTD - January 2020 | 24-24d      |
| PWC (Aid Code CH)                                                  | GRAPH:                       | PWC (Formerly CHAP) Recipients SFY11 - SFY20YTD - January 2020                                                                                                                                                                                                                                                     | 25-25a      |