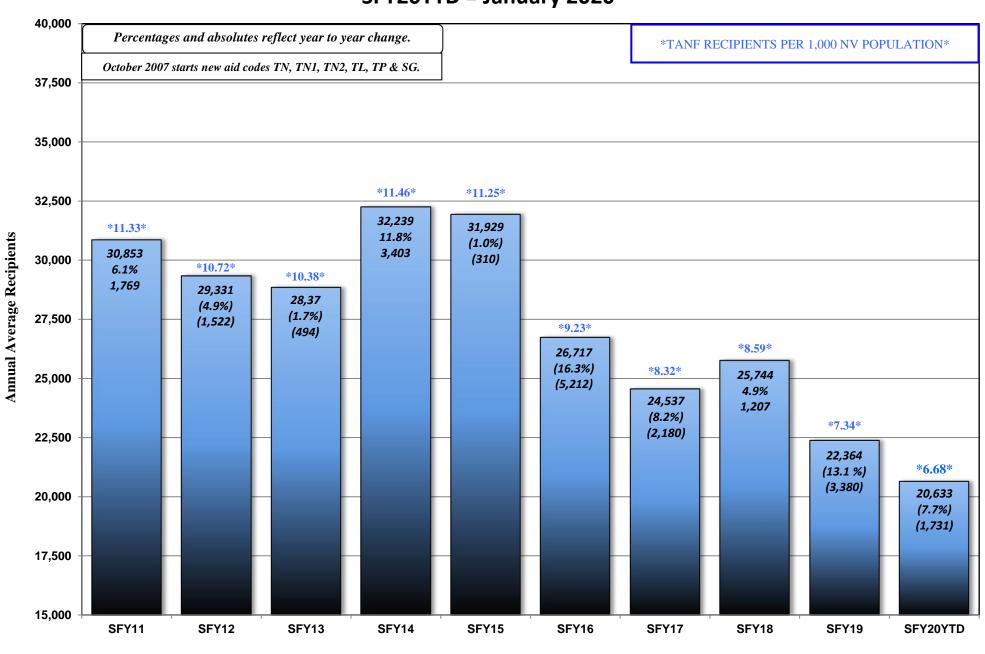

## FEBRUARY 17, 2020 CASELOAD MEETING

| <u>PROGRAM</u>                                                     |                              |                                                                                                                                                                                                                                                                                                                    | <u>PAGE</u> |
|--------------------------------------------------------------------|------------------------------|--------------------------------------------------------------------------------------------------------------------------------------------------------------------------------------------------------------------------------------------------------------------------------------------------------------------|-------------|
| TANF NEON Household Statistics                                     | & Expenditure                | s (Aid Code TN)                                                                                                                                                                                                                                                                                                    | 1-2         |
| TANF NEON Two Parent (One or E                                     | Both Incapacita              | ated) Household Statistics & Expenditures (Aid Code TN1)                                                                                                                                                                                                                                                           | 3-4         |
| TANF NEON Two Parent Househo                                       | Id Statistics &              | Expenditures (Aid Code TN2)                                                                                                                                                                                                                                                                                        | 5-6         |
| TANF (Child Only) Non-Needy Rel                                    | ative Caregive               | rs Household Statistics & Expenditures (Aid Code CON)                                                                                                                                                                                                                                                              | 7-8         |
| TANF (Child Only) Kinship Care Re                                  | lative Caregive              | ers Household Statistics & Expenditures (Aid Code COK)                                                                                                                                                                                                                                                             | 9-10        |
| TANF (Child Only) TANF Children                                    | Household Sta                | tistics & Expenditures (Aid Code COA)                                                                                                                                                                                                                                                                              | 11-12       |
| TANF (Child Only) SSI Household S                                  | Statistics & Exp             | penditures (Aid Code COS)                                                                                                                                                                                                                                                                                          | 13-14       |
| TANF Temporary Household Stati                                     | stics & Expend               | itures (Aid Code TP)                                                                                                                                                                                                                                                                                               | 15-16       |
| TANF Loan Household Statistics &                                   | Expenditures                 | (Aid Code TL)                                                                                                                                                                                                                                                                                                      | 17-18       |
| TANF Self Sufficiency Grant House                                  | ehold Statistics             | s & Expenditures (Aid Code SG)                                                                                                                                                                                                                                                                                     | 19-20       |
| Adult Med (Previously TANF Med<br>(Aid Codes TR, PM, CH, AM, SN, E |                              | mptive Eligibility Statistics<br>OBRA "5", AM1, CA, CH1, EM2, EM8)                                                                                                                                                                                                                                                 | 21-21b      |
| Total TANF Cash Statistics (Aid Co                                 | des CON, COK,                | , COA, COS, SG, TL, TN, TN1, TN2, TP)                                                                                                                                                                                                                                                                              | 22-23       |
| Total TANF Cash and Medicaid Sta                                   | atistics (All Aid<br>GRAPHS: | Codes)<br>TANF Recipients Percentage Change SFY11 Average - SFY20YTD Average & January 2019 - January 2020<br>TANF Recipients (Bar Graph) SFY11 - SFY20YTD - January 2020<br>TANF Recipients (Area Graph) SFY11 - SFY20YTD - January 2020<br>Adult Med & ACA (Previously TANF Med) SFY11 - SFY20YTD - January 2020 | 24-24d      |
| PWC (Aid Code CH)                                                  | GRAPH:                       | PWC (Formerly CHAP) Recipients SFY11 - SFY20YTD - January 2020                                                                                                                                                                                                                                                     | 25-25a      |