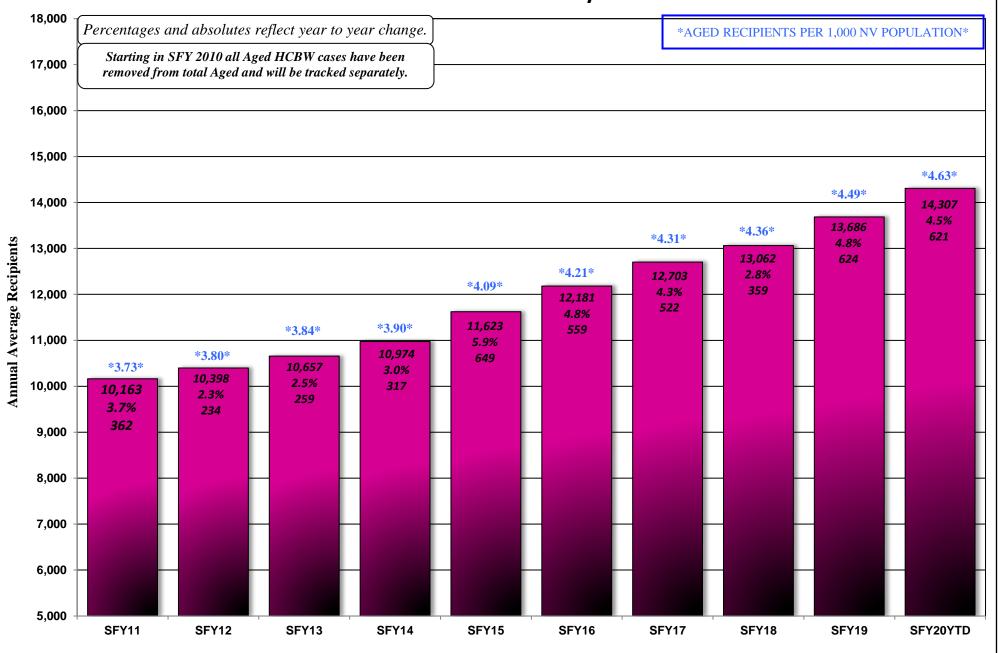

## FEBRUARY 17, 2020 CASELOAD MEETING

| PROGRAM<br>Aged (Aid Codes EM1, IN1, SI1, PK1, AD1, SU1, WB1, GC1, SS1, WS1)<br>GRAPH: Aged Recipients SFY11 - SFY20YTD - January 2020                                    | <b>PAGE</b><br>26-26a |
|---------------------------------------------------------------------------------------------------------------------------------------------------------------------------|-----------------------|
| Blind (Aid Codes EM3, IN3, SI3, PK3, AD3, WW3, WS3, SU3, KB3, WB3, GC3, SS3)                                                                                              | 27                    |
| Disabled (Aid Codes EM9, IN9, SI9, PK9, AD9, WW9, WS9, SU9, KB9, WB9, GC9, SS9)<br>GRAPH: Blind/Disabled Recipients SFY11 - SFY20YTD - January 2020                       | 28-28a                |
| MAABD (Total of Aged, Blind & Disabled)                                                                                                                                   | 29                    |
| HCBW (DWSS & DHCFP) (Aid Codes, AL1, HC1, HD1, HG1, HR1, HD3, HG3, HR3, HD9, HR9)                                                                                         | 30                    |
| QMB (Aid Codes QM1, QM3, QM9)                                                                                                                                             | 31                    |
| SLMB with QI (Aid codes SL1, QI1, SL3, QI3, SL9, QI9)<br>GRAPH: QMB & SLMB RECIPIENTS SFY11 - SFY20YTD - January 2020                                                     | 32-32a                |
| HIWA (Aid Code WY9)                                                                                                                                                       | 33                    |
| County Match (Aid Codes CM1, CM3, CM9)<br>GRAPH: County Match Recipients SFY11 - SFY20YTD - January 2020                                                                  | 34-34a                |
| Child Welfare GRAPH: Child Welfare Recipients SFY11 - SFY20YTD - January 2020                                                                                             | 35-35a                |
| Supplemental Nutrition Assistance Program (SNAP)<br>GRAPHS: SNAP RECIPIENTS SFY11 - SFY20YTD - December 2019<br>SNAP Participating Cases SFY11 - SFY20YTD - December 2019 | 36-36b                |
| Checkup (Aid Code NC)<br>GRAPHS: Checkup Recipients SFY11 - SFY20YTD - January 2020                                                                                       | 37-37a                |
| TANF, SNAP, Medicaid Recipients and Unemployment Comparison SFY11 - SFY20YTD - January 2020 Graph                                                                         | 38                    |