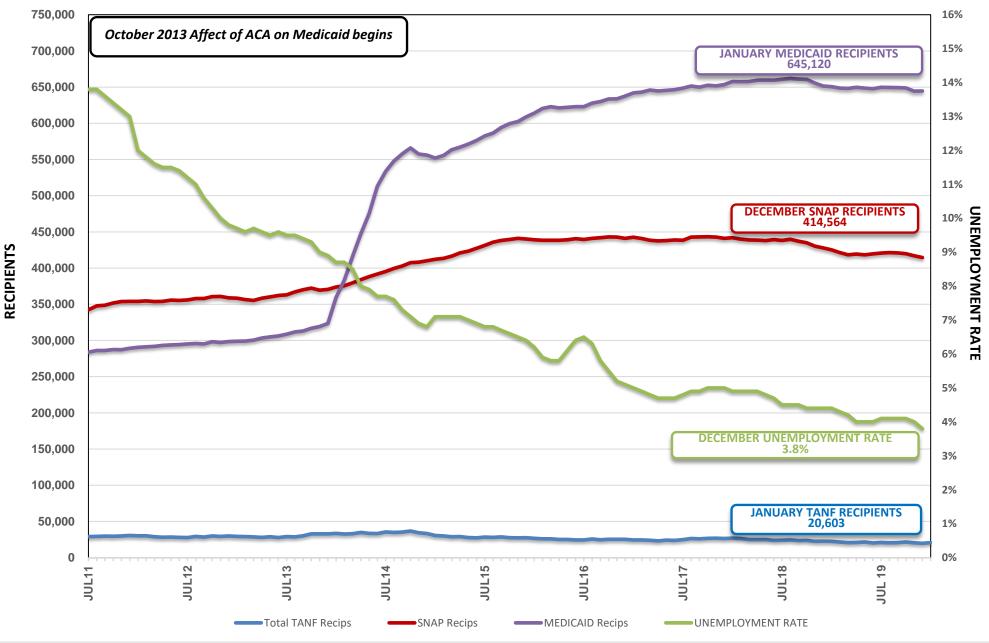

## FEBRUARY 17, 2020 CASELOAD MEETING

| PROGRAM<br>Aged (Aid Codes EM1, IN1, SI1, PK1, AD1, SU1, WB1, GC1, SS1, WS1)<br>GRAPH: Aged Recipients SFY11 - SFY20YTD - January 2020                                    | <b>PAGE</b><br>26-26a |
|---------------------------------------------------------------------------------------------------------------------------------------------------------------------------|-----------------------|
| Blind (Aid Codes EM3, IN3, SI3, PK3, AD3, WW3, WS3, SU3, KB3, WB3, GC3, SS3)                                                                                              | 27                    |
| Disabled (Aid Codes EM9, IN9, SI9, PK9, AD9, WW9, WS9, SU9, KB9, WB9, GC9, SS9)<br>GRAPH: Blind/Disabled Recipients SFY11 - SFY20YTD - January 2020                       | 28-28a                |
| MAABD (Total of Aged, Blind & Disabled)                                                                                                                                   | 29                    |
| HCBW (DWSS & DHCFP) (Aid Codes, AL1, HC1, HD1, HG1, HR1, HD3, HG3, HR3, HD9, HR9)                                                                                         | 30                    |
| QMB (Aid Codes QM1, QM3, QM9)                                                                                                                                             | 31                    |
| SLMB with QI (Aid codes SL1, QI1, SL3, QI3, SL9, QI9)<br>GRAPH: QMB & SLMB RECIPIENTS SFY11 - SFY20YTD - January 2020                                                     | 32-32a                |
| HIWA (Aid Code WY9)                                                                                                                                                       | 33                    |
| County Match (Aid Codes CM1, CM3, CM9)<br>GRAPH: County Match Recipients SFY11 - SFY20YTD - January 2020                                                                  | 34-34a                |
| Child Welfare GRAPH: Child Welfare Recipients SFY11 - SFY20YTD - January 2020                                                                                             | 35-35a                |
| Supplemental Nutrition Assistance Program (SNAP)<br>GRAPHS: SNAP RECIPIENTS SFY11 - SFY20YTD - December 2019<br>SNAP Participating Cases SFY11 - SFY20YTD - December 2019 | 36-36b                |
| Checkup (Aid Code NC)<br>GRAPHS: Checkup Recipients SFY11 - SFY20YTD - January 2020                                                                                       | 37-37a                |
| TANF, SNAP, Medicaid Recipients and Unemployment Comparison SFY11 - SFY20YTD - January 2020 Graph                                                                         | 38                    |