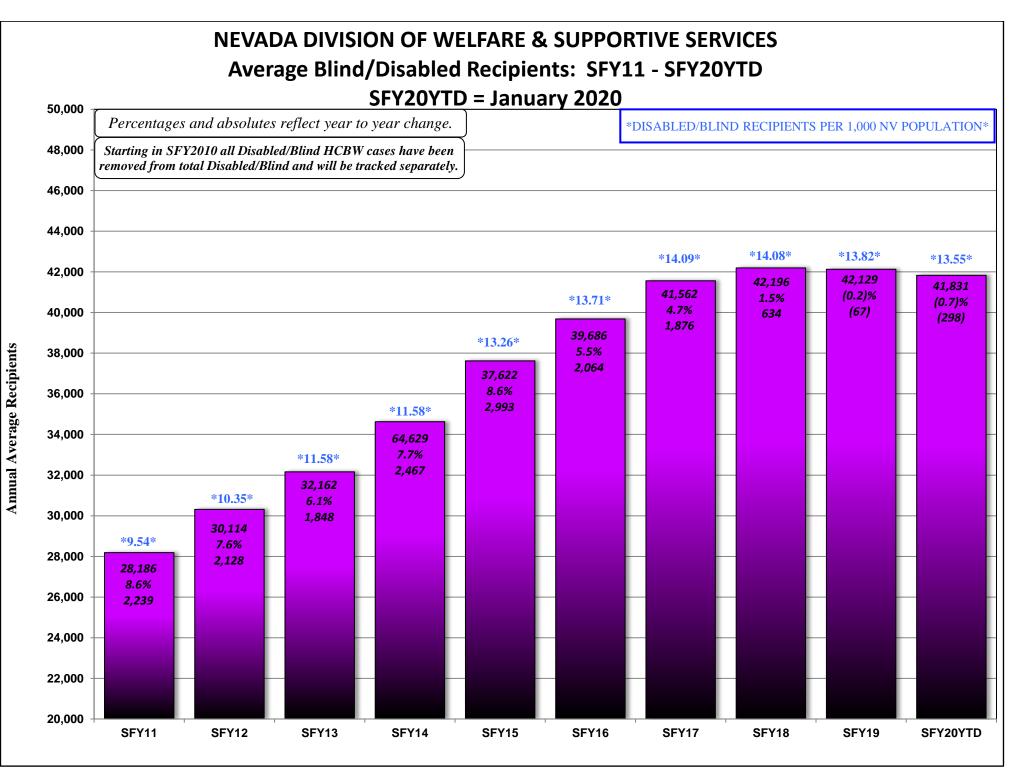

## FEBRUARY 17, 2020 CASELOAD MEETING

| PROGRAM<br>Aged (Aid Codes EM1, IN1, SI1, PK1, AD1, SU1, WB1, GC1, SS1, WS1)<br>GRAPH: Aged Recipients SFY11 - SFY20YTD - January 2020                                    | <b>PAGE</b><br>26-26a |
|---------------------------------------------------------------------------------------------------------------------------------------------------------------------------|-----------------------|
| Blind (Aid Codes EM3, IN3, SI3, PK3, AD3, WW3, WS3, SU3, KB3, WB3, GC3, SS3)                                                                                              | 27                    |
| Disabled (Aid Codes EM9, IN9, SI9, PK9, AD9, WW9, WS9, SU9, KB9, WB9, GC9, SS9)<br>GRAPH: Blind/Disabled Recipients SFY11 - SFY20YTD - January 2020                       | 28-28a                |
| MAABD (Total of Aged, Blind & Disabled)                                                                                                                                   | 29                    |
| HCBW (DWSS & DHCFP) (Aid Codes, AL1, HC1, HD1, HG1, HR1, HD3, HG3, HR3, HD9, HR9)                                                                                         | 30                    |
| QMB (Aid Codes QM1, QM3, QM9)                                                                                                                                             | 31                    |
| SLMB with QI (Aid codes SL1, QI1, SL3, QI3, SL9, QI9)<br>GRAPH: QMB & SLMB RECIPIENTS SFY11 - SFY20YTD - January 2020                                                     | 32-32a                |
| HIWA (Aid Code WY9)                                                                                                                                                       | 33                    |
| County Match (Aid Codes CM1, CM3, CM9)<br>GRAPH: County Match Recipients SFY11 - SFY20YTD - January 2020                                                                  | 34-34a                |
| Child Welfare GRAPH: Child Welfare Recipients SFY11 - SFY20YTD - January 2020                                                                                             | 35-35a                |
| Supplemental Nutrition Assistance Program (SNAP)<br>GRAPHS: SNAP RECIPIENTS SFY11 - SFY20YTD - December 2019<br>SNAP Participating Cases SFY11 - SFY20YTD - December 2019 | 36-36b                |
| Checkup (Aid Code NC)<br>GRAPHS: Checkup Recipients SFY11 - SFY20YTD - January 2020                                                                                       | 37-37a                |
| TANF, SNAP, Medicaid Recipients and Unemployment Comparison SFY11 - SFY20YTD - January 2020 Graph                                                                         | 38                    |