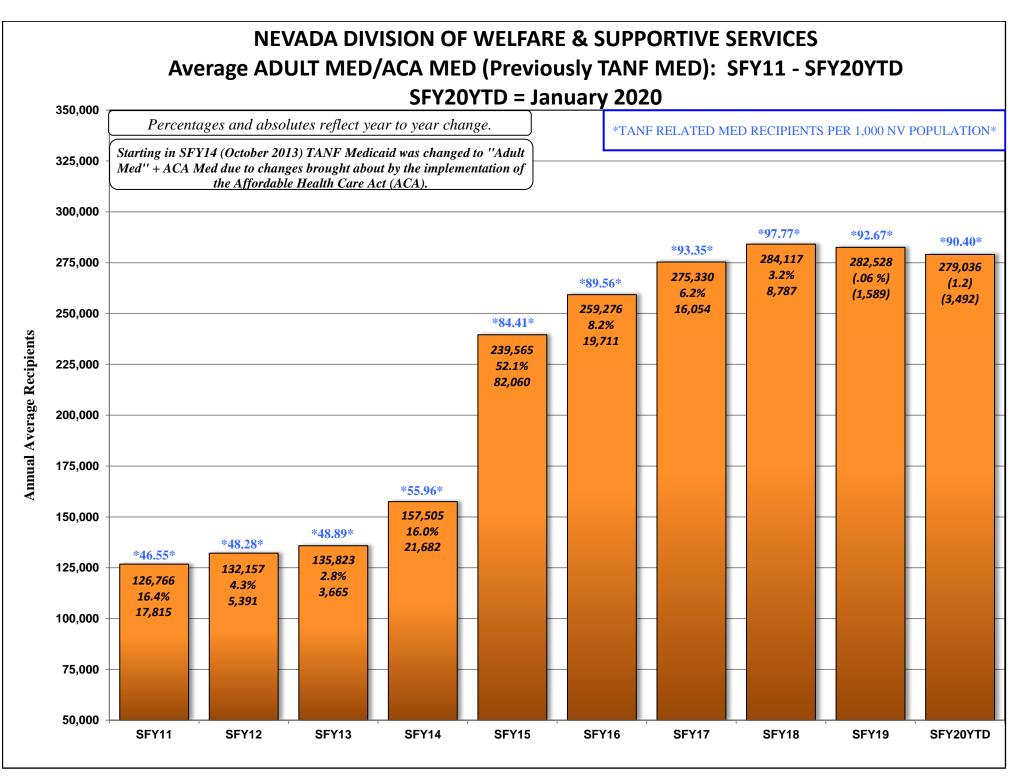

## FEBRUARY 17, 2020 CASELOAD MEETING

| <u>PROGRAM</u>                                                     |                              |                                                                                                                                                                                                                                                                                                                    | <u>PAGE</u> |
|--------------------------------------------------------------------|------------------------------|--------------------------------------------------------------------------------------------------------------------------------------------------------------------------------------------------------------------------------------------------------------------------------------------------------------------|-------------|
| TANF NEON Household Statistics                                     | & Expenditure                | s (Aid Code TN)                                                                                                                                                                                                                                                                                                    | 1-2         |
| TANF NEON Two Parent (One or E                                     | Both Incapacita              | ated) Household Statistics & Expenditures (Aid Code TN1)                                                                                                                                                                                                                                                           | 3-4         |
| TANF NEON Two Parent Househo                                       | Id Statistics &              | Expenditures (Aid Code TN2)                                                                                                                                                                                                                                                                                        | 5-6         |
| TANF (Child Only) Non-Needy Rel                                    | ative Caregive               | rs Household Statistics & Expenditures (Aid Code CON)                                                                                                                                                                                                                                                              | 7-8         |
| TANF (Child Only) Kinship Care Re                                  | lative Caregive              | ers Household Statistics & Expenditures (Aid Code COK)                                                                                                                                                                                                                                                             | 9-10        |
| TANF (Child Only) TANF Children                                    | Household Sta                | tistics & Expenditures (Aid Code COA)                                                                                                                                                                                                                                                                              | 11-12       |
| TANF (Child Only) SSI Household S                                  | Statistics & Exp             | penditures (Aid Code COS)                                                                                                                                                                                                                                                                                          | 13-14       |
| TANF Temporary Household Stati                                     | stics & Expend               | itures (Aid Code TP)                                                                                                                                                                                                                                                                                               | 15-16       |
| TANF Loan Household Statistics &                                   | Expenditures                 | (Aid Code TL)                                                                                                                                                                                                                                                                                                      | 17-18       |
| TANF Self Sufficiency Grant House                                  | ehold Statistics             | s & Expenditures (Aid Code SG)                                                                                                                                                                                                                                                                                     | 19-20       |
| Adult Med (Previously TANF Med<br>(Aid Codes TR, PM, CH, AM, SN, E |                              | mptive Eligibility Statistics<br>OBRA "5", AM1, CA, CH1, EM2, EM8)                                                                                                                                                                                                                                                 | 21-21b      |
| Total TANF Cash Statistics (Aid Co                                 | des CON, COK,                | , COA, COS, SG, TL, TN, TN1, TN2, TP)                                                                                                                                                                                                                                                                              | 22-23       |
| Total TANF Cash and Medicaid Sta                                   | atistics (All Aid<br>GRAPHS: | Codes)<br>TANF Recipients Percentage Change SFY11 Average - SFY20YTD Average & January 2019 - January 2020<br>TANF Recipients (Bar Graph) SFY11 - SFY20YTD - January 2020<br>TANF Recipients (Area Graph) SFY11 - SFY20YTD - January 2020<br>Adult Med & ACA (Previously TANF Med) SFY11 - SFY20YTD - January 2020 | 24-24d      |
| PWC (Aid Code CH)                                                  | GRAPH:                       | PWC (Formerly CHAP) Recipients SFY11 - SFY20YTD - January 2020                                                                                                                                                                                                                                                     | 25-25a      |