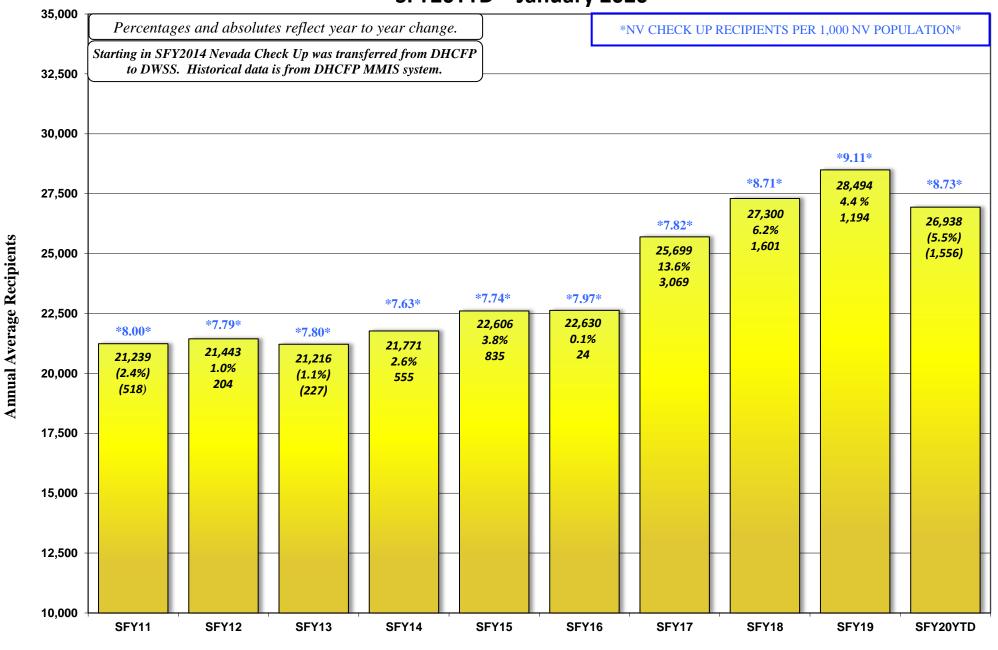

## FEBRUARY 17, 2020 CASELOAD MEETING

| PROGRAM<br>Aged (Aid Codes EM1, IN1, SI1, PK1, AD1, SU1, WB1, GC1, SS1, WS1)<br>GRAPH: Aged Recipients SFY11 - SFY20YTD - January 2020                                    | <b>PAGE</b><br>26-26a |
|---------------------------------------------------------------------------------------------------------------------------------------------------------------------------|-----------------------|
| Blind (Aid Codes EM3, IN3, SI3, PK3, AD3, WW3, WS3, SU3, KB3, WB3, GC3, SS3)                                                                                              | 27                    |
| Disabled (Aid Codes EM9, IN9, SI9, PK9, AD9, WW9, WS9, SU9, KB9, WB9, GC9, SS9)<br>GRAPH: Blind/Disabled Recipients SFY11 - SFY20YTD - January 2020                       | 28-28a                |
| MAABD (Total of Aged, Blind & Disabled)                                                                                                                                   | 29                    |
| HCBW (DWSS & DHCFP) (Aid Codes, AL1, HC1, HD1, HG1, HR1, HD3, HG3, HR3, HD9, HR9)                                                                                         | 30                    |
| QMB (Aid Codes QM1, QM3, QM9)                                                                                                                                             | 31                    |
| SLMB with QI (Aid codes SL1, QI1, SL3, QI3, SL9, QI9)<br>GRAPH: QMB & SLMB RECIPIENTS SFY11 - SFY20YTD - January 2020                                                     | 32-32a                |
| HIWA (Aid Code WY9)                                                                                                                                                       | 33                    |
| County Match (Aid Codes CM1, CM3, CM9)<br>GRAPH: County Match Recipients SFY11 - SFY20YTD - January 2020                                                                  | 34-34a                |
| Child Welfare GRAPH: Child Welfare Recipients SFY11 - SFY20YTD - January 2020                                                                                             | 35-35a                |
| Supplemental Nutrition Assistance Program (SNAP)<br>GRAPHS: SNAP RECIPIENTS SFY11 - SFY20YTD - December 2019<br>SNAP Participating Cases SFY11 - SFY20YTD - December 2019 | 36-36b                |
| Checkup (Aid Code NC)<br>GRAPHS: Checkup Recipients SFY11 - SFY20YTD - January 2020                                                                                       | 37-37a                |
| TANF, SNAP, Medicaid Recipients and Unemployment Comparison SFY11 - SFY20YTD - January 2020 Graph                                                                         | 38                    |