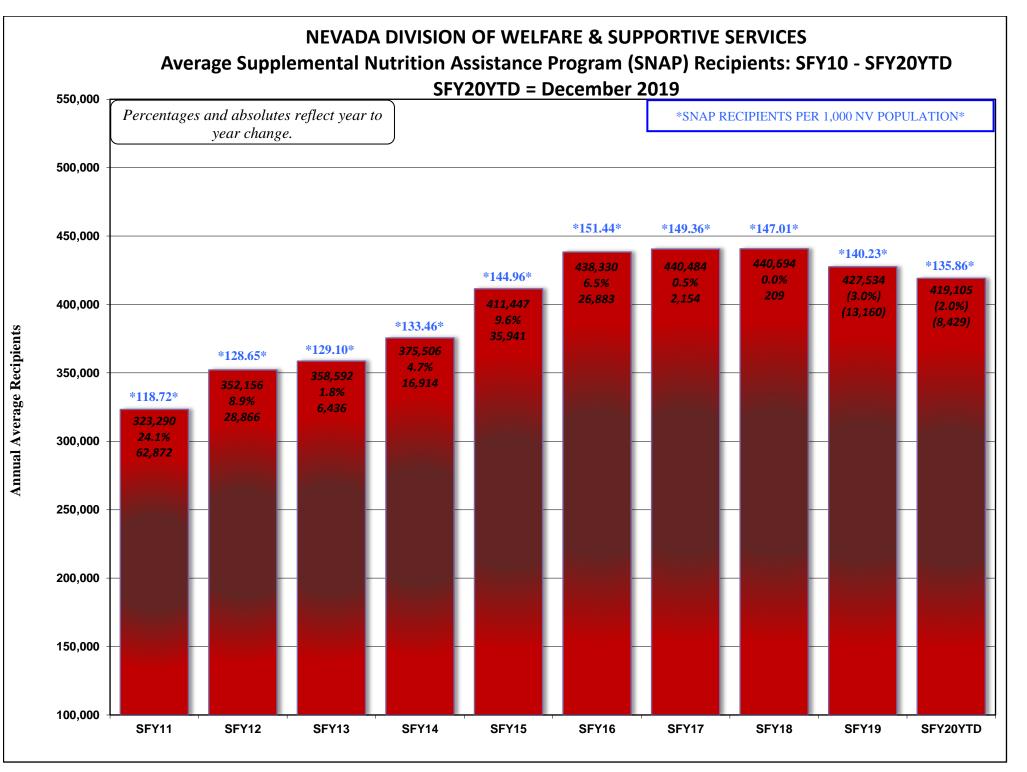

## FEBRUARY 17, 2020 CASELOAD MEETING

| PROGRAM<br>Aged (Aid Codes EM1, IN1, SI1, PK1, AD1, SU1, WB1, GC1, SS1, WS1)<br>GRAPH: Aged Recipients SFY11 - SFY20YTD - January 2020                                    | <b>PAGE</b><br>26-26a |
|---------------------------------------------------------------------------------------------------------------------------------------------------------------------------|-----------------------|
| Blind (Aid Codes EM3, IN3, SI3, PK3, AD3, WW3, WS3, SU3, KB3, WB3, GC3, SS3)                                                                                              | 27                    |
| Disabled (Aid Codes EM9, IN9, SI9, PK9, AD9, WW9, WS9, SU9, KB9, WB9, GC9, SS9)<br>GRAPH: Blind/Disabled Recipients SFY11 - SFY20YTD - January 2020                       | 28-28a                |
| MAABD (Total of Aged, Blind & Disabled)                                                                                                                                   | 29                    |
| HCBW (DWSS & DHCFP) (Aid Codes, AL1, HC1, HD1, HG1, HR1, HD3, HG3, HR3, HD9, HR9)                                                                                         | 30                    |
| QMB (Aid Codes QM1, QM3, QM9)                                                                                                                                             | 31                    |
| SLMB with QI (Aid codes SL1, QI1, SL3, QI3, SL9, QI9)<br>GRAPH: QMB & SLMB RECIPIENTS SFY11 - SFY20YTD - January 2020                                                     | 32-32a                |
| HIWA (Aid Code WY9)                                                                                                                                                       | 33                    |
| County Match (Aid Codes CM1, CM3, CM9)<br>GRAPH: County Match Recipients SFY11 - SFY20YTD - January 2020                                                                  | 34-34a                |
| Child Welfare GRAPH: Child Welfare Recipients SFY11 - SFY20YTD - January 2020                                                                                             | 35-35a                |
| Supplemental Nutrition Assistance Program (SNAP)<br>GRAPHS: SNAP RECIPIENTS SFY11 - SFY20YTD - December 2019<br>SNAP Participating Cases SFY11 - SFY20YTD - December 2019 | 36-36b                |
| Checkup (Aid Code NC)<br>GRAPHS: Checkup Recipients SFY11 - SFY20YTD - January 2020                                                                                       | 37-37a                |
| TANF, SNAP, Medicaid Recipients and Unemployment Comparison SFY11 - SFY20YTD - January 2020 Graph                                                                         | 38                    |