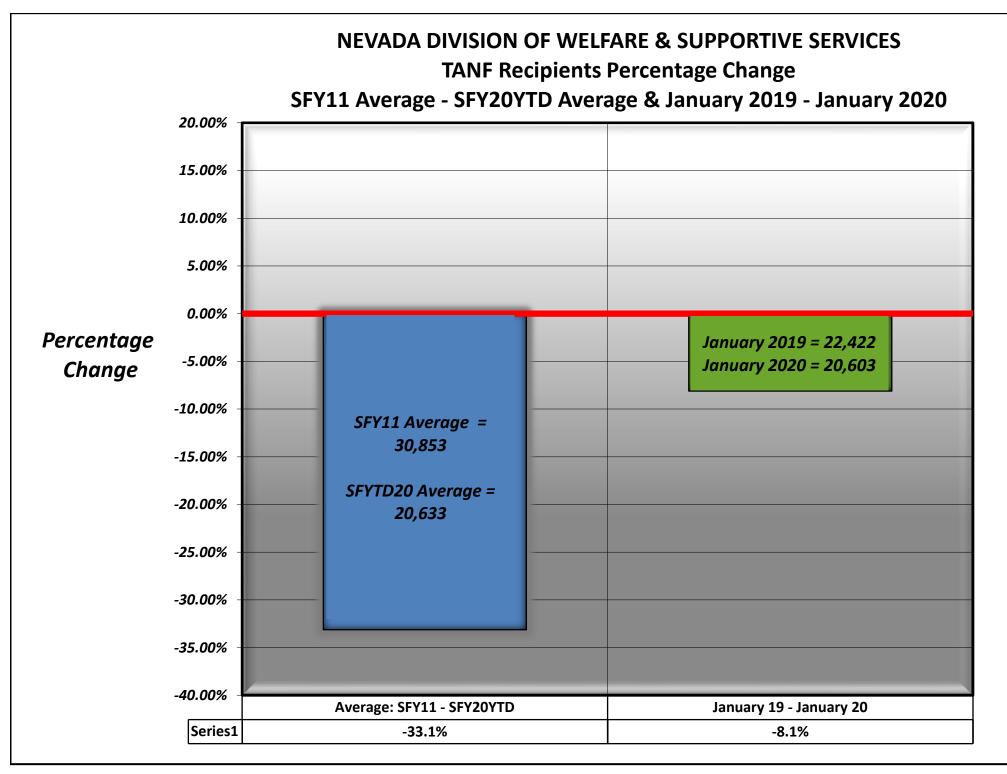

## SUBJECT: JANUARY 2020 WELFARE CASELOAD SUMMARY

The following is a comparison of the changes in the Division of Welfare and Supportive Services' caseload:

| PROGRAM                                  | CHANGE<br>FROM PRIOR<br>MONTH | CHANGE<br>FROM SAME MONTH<br>ONE YEAR AGO | CHANGE<br>SFY19 AVE/MO TO<br>SFY20 AVE/MO |
|------------------------------------------|-------------------------------|-------------------------------------------|-------------------------------------------|
| JANUARY 2020                             |                               |                                           |                                           |
| TANF CASH GRANT                          | 3.92%                         | -8.11%                                    | -7.74%                                    |
| RECIPIENTS                               | 777                           | (1,819)                                   | (1,731)                                   |
| JANUARY 2020                             |                               |                                           |                                           |
| OTHER MAGI/ACA MED ONLY                  | 0.20%                         | -0.93%                                    | -1.24%                                    |
| <b>RECIPIENTS. (PREVIOUSLY TANF MED)</b> | 559                           | (2,625)                                   | (3,492)                                   |
| JANUARY 2020                             |                               |                                           |                                           |
| PWC RECIPIENTS (Formally CHAP)           | -0.12%                        | -2.25%                                    | -1.95%                                    |
| (Without Retro)                          | (290)                         | (5,684)                                   | (4,973)                                   |
| JANUARY 2020                             |                               |                                           |                                           |
| AGED CASES                               | 0.24%                         | 6.30%                                     | 4.54%                                     |
| (Without Retro)                          | 35                            | 862                                       | 621                                       |
| JANUARY 2020                             |                               |                                           |                                           |
| DISABLED CASES                           | -0.41%                        | -1.14%                                    | -0.71%                                    |
| (Without Retro)                          | (171)                         | (478)                                     | (297)                                     |
| JANUARY 2020                             |                               |                                           |                                           |
| MEDICAID ELIGIBLES                       | 0.09%                         | -0.83%                                    | -0.97%                                    |
| (Without Retro)                          | 580                           | (5,374)                                   | (6,340)                                   |
| JANUARY 2020                             |                               |                                           |                                           |
| NV CHECKUP                               | 0.46%                         | -10.06%                                   | -5.46%                                    |
| RECIPIENTS                               | 124                           | (3,007)                                   | (1,556)                                   |
| DECEMBER 2019                            |                               |                                           |                                           |
| SNAP                                     | -0.58%                        | -3.09%                                    | -1.97%                                    |
| PERSONS                                  | (2,432)                       | (13,209)                                  | (8,429)                                   |

"Working for the Welfare of ALL Nevadans"

The following is a summary of caseload numbers for current month, last month and one year ago:

| MONTH             | TANF GRANI<br>RECIPS | %<br>CHANGE | SNAP<br>PART PERSONS | %<br>CHANGE | MED ELIGIBLES<br>W/O RETRO | %<br>CHANGE | NV CHECKUP<br>RECIPS | %<br>CHANGE |
|-------------------|----------------------|-------------|----------------------|-------------|----------------------------|-------------|----------------------|-------------|
| January 19        | 22,422               | 0.00%       | 425,264              | 0.00%       | 650,494                    | 0.00%       | 29,890               | 0.00%       |
| February          | 21,535               | -3.96%      | 421,506              | -0.88%      | 648,640                    | -0.29%      | 30,588               | 2.34%       |
| March             | 20,778               | -3.52%      | 418,397              | -0.74%      | 648,272                    | -0.06%      | 29,854               | -2.40%      |
| April             | 20,966               | 0.90%       | 419,347              | 0.23%       | 649,630                    | 0.21%       | 27,350               | -8.39%      |
| May               | 21,529               | 2.69%       | 418,308              | -0.25%      | 648,627                    | -0.15%      | 26,917               | -1.58%      |
| June 19           | 20,278               | -5.81%      | 419,602              | 0.31%       | 647,680                    | -0.15%      | 26,425               | -1.83%      |
| July 19           | 20,937               | 3.25%       | 420,743              | 0.27%       | 649,791                    | 0.33%       | 26,523               | 0.37%       |
| August            | 20,535               | -1.92%      | 421,481              | 0.18%       | 649,574                    | -0.03%      | 27,255               | 2.76%       |
| September         | 20,703               | 0.82%       | 421,015              | -0.11%      | 649,328                    | -0.04%      | 26,126               | -4.14%      |
| October           | 21,479               | 3.75%       | 419,832              | -0.28%      | 648,820                    | -0.08%      | 27,526               | 5.36%       |
| November          | 20,351               | -5.25%      | 416,996              | -0.68%      | 644,326                    | -0.69%      | 27,494               | -0.12%      |
| December 19       | 19,826               | -2.58%      | 414,564              | -0.58%      | 644,540                    | 0.03%       | 26,759               | -2.67%      |
| January 20        | 20,603               | 3.92%       |                      |             | 645,120                    | 0.09%       | 26,883               | 0.46%       |
| Jan 19-Jan 20 Avg | 20,919               | -0.64%      | 419,755              | -0.23%      | 648,065                    | -0.07%      | 27,661               | -0.82%      |