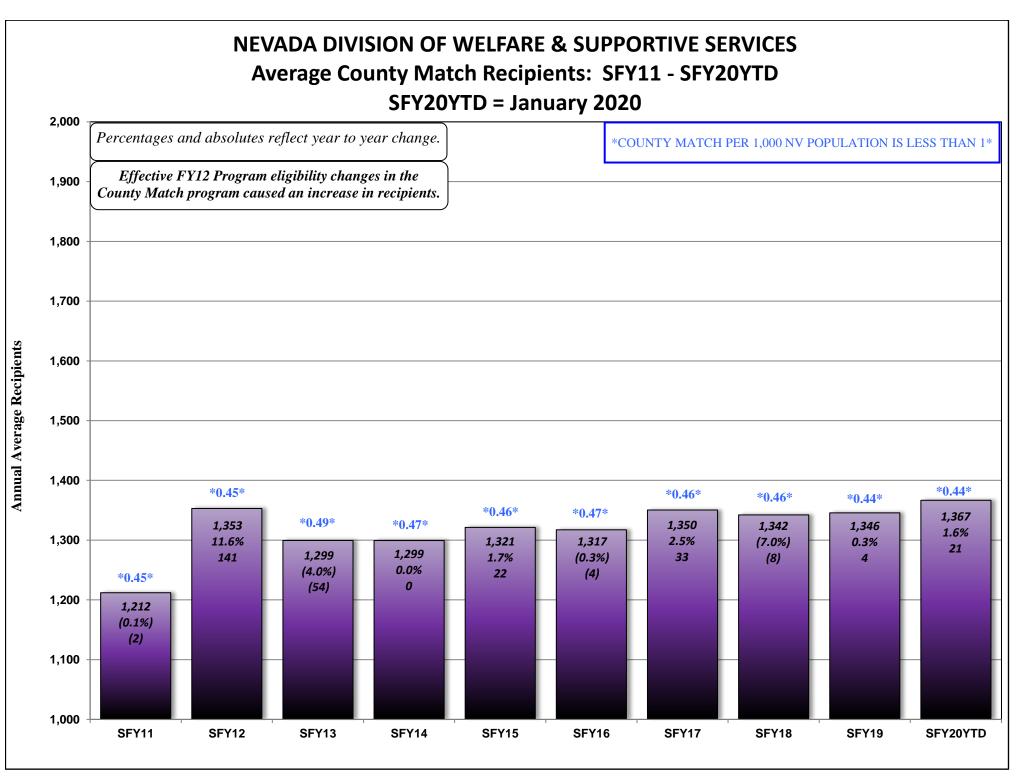

## FEBRUARY 17, 2020 CASELOAD MEETING

| PROGRAM<br>Aged (Aid Codes EM1, IN1, SI1, PK1, AD1, SU1, WB1, GC1, SS1, WS1)<br>GRAPH: Aged Recipients SFY11 - SFY20YTD - January 2020                                    | <b>PAGE</b><br>26-26a |
|---------------------------------------------------------------------------------------------------------------------------------------------------------------------------|-----------------------|
| Blind (Aid Codes EM3, IN3, SI3, PK3, AD3, WW3, WS3, SU3, KB3, WB3, GC3, SS3)                                                                                              | 27                    |
| Disabled (Aid Codes EM9, IN9, SI9, PK9, AD9, WW9, WS9, SU9, KB9, WB9, GC9, SS9)<br>GRAPH: Blind/Disabled Recipients SFY11 - SFY20YTD - January 2020                       | 28-28a                |
| MAABD (Total of Aged, Blind & Disabled)                                                                                                                                   | 29                    |
| HCBW (DWSS & DHCFP) (Aid Codes, AL1, HC1, HD1, HG1, HR1, HD3, HG3, HR3, HD9, HR9)                                                                                         | 30                    |
| QMB (Aid Codes QM1, QM3, QM9)                                                                                                                                             | 31                    |
| SLMB with QI (Aid codes SL1, QI1, SL3, QI3, SL9, QI9)<br>GRAPH: QMB & SLMB RECIPIENTS SFY11 - SFY20YTD - January 2020                                                     | 32-32a                |
| HIWA (Aid Code WY9)                                                                                                                                                       | 33                    |
| County Match (Aid Codes CM1, CM3, CM9)<br>GRAPH: County Match Recipients SFY11 - SFY20YTD - January 2020                                                                  | 34-34a                |
| Child Welfare GRAPH: Child Welfare Recipients SFY11 - SFY20YTD - January 2020                                                                                             | 35-35a                |
| Supplemental Nutrition Assistance Program (SNAP)<br>GRAPHS: SNAP RECIPIENTS SFY11 - SFY20YTD - December 2019<br>SNAP Participating Cases SFY11 - SFY20YTD - December 2019 | 36-36b                |
| Checkup (Aid Code NC)<br>GRAPHS: Checkup Recipients SFY11 - SFY20YTD - January 2020                                                                                       | 37-37a                |
| TANF, SNAP, Medicaid Recipients and Unemployment Comparison SFY11 - SFY20YTD - January 2020 Graph                                                                         | 38                    |