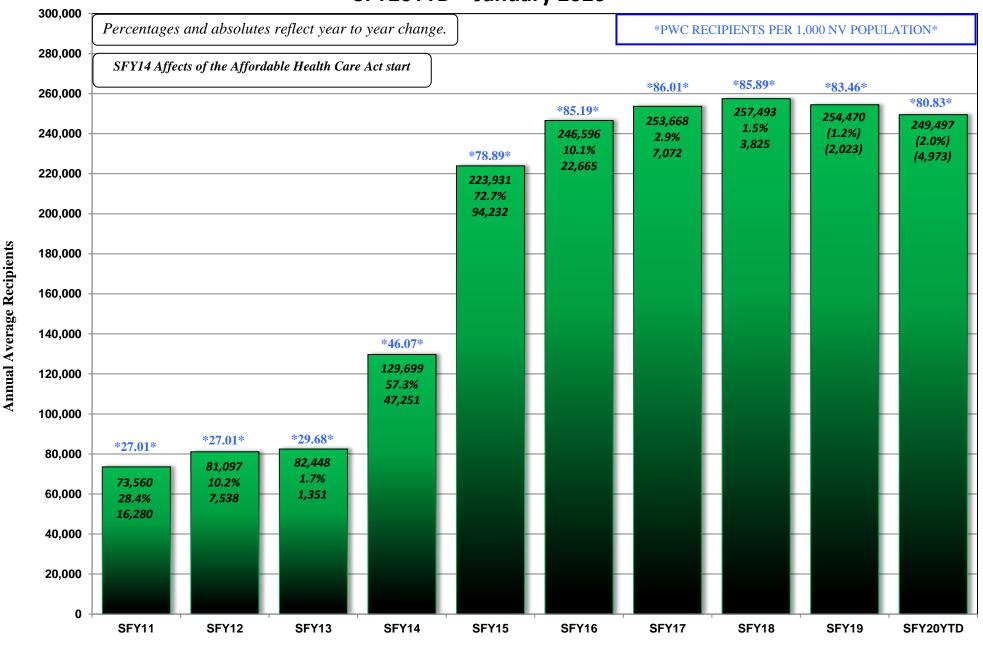

## FEBRUARY 17, 2020 CASELOAD MEETING

| <u>PROGRAM</u>                                                     |                              |                                                                                                                                                                                                                                                                                                                    | <u>PAGE</u> |
|--------------------------------------------------------------------|------------------------------|--------------------------------------------------------------------------------------------------------------------------------------------------------------------------------------------------------------------------------------------------------------------------------------------------------------------|-------------|
| TANF NEON Household Statistics                                     | & Expenditure                | s (Aid Code TN)                                                                                                                                                                                                                                                                                                    | 1-2         |
| TANF NEON Two Parent (One or E                                     | Both Incapacita              | ated) Household Statistics & Expenditures (Aid Code TN1)                                                                                                                                                                                                                                                           | 3-4         |
| TANF NEON Two Parent Househo                                       | Id Statistics &              | Expenditures (Aid Code TN2)                                                                                                                                                                                                                                                                                        | 5-6         |
| TANF (Child Only) Non-Needy Rel                                    | ative Caregive               | rs Household Statistics & Expenditures (Aid Code CON)                                                                                                                                                                                                                                                              | 7-8         |
| TANF (Child Only) Kinship Care Re                                  | lative Caregive              | ers Household Statistics & Expenditures (Aid Code COK)                                                                                                                                                                                                                                                             | 9-10        |
| TANF (Child Only) TANF Children                                    | Household Sta                | tistics & Expenditures (Aid Code COA)                                                                                                                                                                                                                                                                              | 11-12       |
| TANF (Child Only) SSI Household S                                  | Statistics & Exp             | penditures (Aid Code COS)                                                                                                                                                                                                                                                                                          | 13-14       |
| TANF Temporary Household Stati                                     | stics & Expend               | itures (Aid Code TP)                                                                                                                                                                                                                                                                                               | 15-16       |
| TANF Loan Household Statistics &                                   | Expenditures                 | (Aid Code TL)                                                                                                                                                                                                                                                                                                      | 17-18       |
| TANF Self Sufficiency Grant House                                  | ehold Statistics             | s & Expenditures (Aid Code SG)                                                                                                                                                                                                                                                                                     | 19-20       |
| Adult Med (Previously TANF Med<br>(Aid Codes TR, PM, CH, AM, SN, E |                              | mptive Eligibility Statistics<br>OBRA "5", AM1, CA, CH1, EM2, EM8)                                                                                                                                                                                                                                                 | 21-21b      |
| Total TANF Cash Statistics (Aid Co                                 | des CON, COK,                | , COA, COS, SG, TL, TN, TN1, TN2, TP)                                                                                                                                                                                                                                                                              | 22-23       |
| Total TANF Cash and Medicaid Sta                                   | atistics (All Aid<br>GRAPHS: | Codes)<br>TANF Recipients Percentage Change SFY11 Average - SFY20YTD Average & January 2019 - January 2020<br>TANF Recipients (Bar Graph) SFY11 - SFY20YTD - January 2020<br>TANF Recipients (Area Graph) SFY11 - SFY20YTD - January 2020<br>Adult Med & ACA (Previously TANF Med) SFY11 - SFY20YTD - January 2020 | 24-24d      |
| PWC (Aid Code CH)                                                  | GRAPH:                       | PWC (Formerly CHAP) Recipients SFY11 - SFY20YTD - January 2020                                                                                                                                                                                                                                                     | 25-25a      |