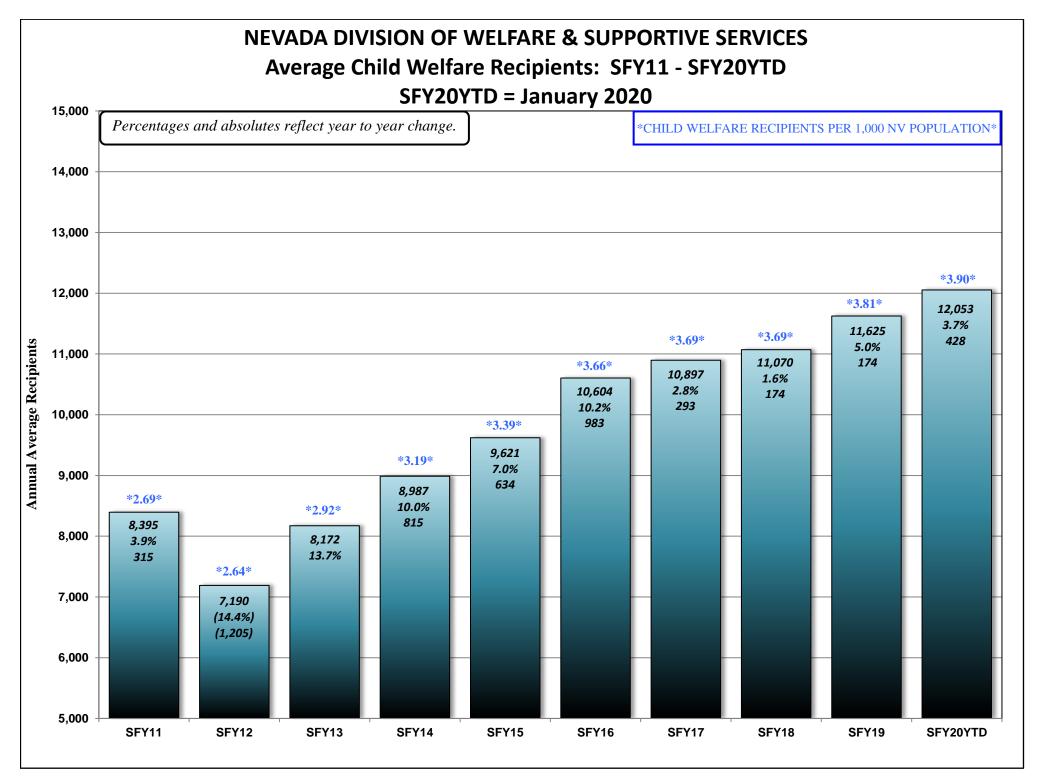

## FEBRUARY 17, 2020 CASELOAD MEETING

| PROGRAM<br>Aged (Aid Codes EM1, IN1, SI1, PK1, AD1, SU1, WB1, GC1, SS1, WS1)<br>GRAPH: Aged Recipients SFY11 - SFY20YTD - January 2020                                    | <b>PAGE</b><br>26-26a |
|---------------------------------------------------------------------------------------------------------------------------------------------------------------------------|-----------------------|
| Blind (Aid Codes EM3, IN3, SI3, PK3, AD3, WW3, WS3, SU3, KB3, WB3, GC3, SS3)                                                                                              | 27                    |
| Disabled (Aid Codes EM9, IN9, SI9, PK9, AD9, WW9, WS9, SU9, KB9, WB9, GC9, SS9)<br>GRAPH: Blind/Disabled Recipients SFY11 - SFY20YTD - January 2020                       | 28-28a                |
| MAABD (Total of Aged, Blind & Disabled)                                                                                                                                   | 29                    |
| HCBW (DWSS & DHCFP) (Aid Codes, AL1, HC1, HD1, HG1, HR1, HD3, HG3, HR3, HD9, HR9)                                                                                         | 30                    |
| QMB (Aid Codes QM1, QM3, QM9)                                                                                                                                             | 31                    |
| SLMB with QI (Aid codes SL1, QI1, SL3, QI3, SL9, QI9)<br>GRAPH: QMB & SLMB RECIPIENTS SFY11 - SFY20YTD - January 2020                                                     | 32-32a                |
| HIWA (Aid Code WY9)                                                                                                                                                       | 33                    |
| County Match (Aid Codes CM1, CM3, CM9)<br>GRAPH: County Match Recipients SFY11 - SFY20YTD - January 2020                                                                  | 34-34a                |
| Child Welfare GRAPH: Child Welfare Recipients SFY11 - SFY20YTD - January 2020                                                                                             | 35-35a                |
| Supplemental Nutrition Assistance Program (SNAP)<br>GRAPHS: SNAP RECIPIENTS SFY11 - SFY20YTD - December 2019<br>SNAP Participating Cases SFY11 - SFY20YTD - December 2019 | 36-36b                |
| Checkup (Aid Code NC)<br>GRAPHS: Checkup Recipients SFY11 - SFY20YTD - January 2020                                                                                       | 37-37a                |
| TANF, SNAP, Medicaid Recipients and Unemployment Comparison SFY11 - SFY20YTD - January 2020 Graph                                                                         | 38                    |