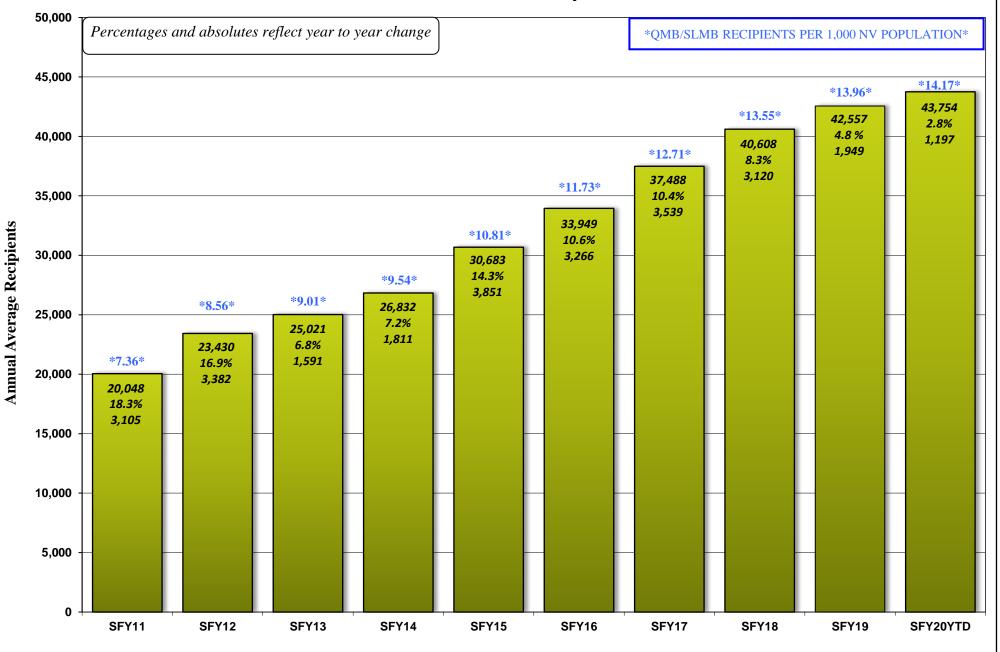

## FEBRUARY 17, 2020 CASELOAD MEETING

| PROGRAM<br>Aged (Aid Codes EM1, IN1, SI1, PK1, AD1, SU1, WB1, GC1, SS1, WS1)<br>GRAPH: Aged Recipients SFY11 - SFY20YTD - January 2020                                    | <b>PAGE</b><br>26-26a |
|---------------------------------------------------------------------------------------------------------------------------------------------------------------------------|-----------------------|
| Blind (Aid Codes EM3, IN3, SI3, PK3, AD3, WW3, WS3, SU3, KB3, WB3, GC3, SS3)                                                                                              | 27                    |
| Disabled (Aid Codes EM9, IN9, SI9, PK9, AD9, WW9, WS9, SU9, KB9, WB9, GC9, SS9)<br>GRAPH: Blind/Disabled Recipients SFY11 - SFY20YTD - January 2020                       | 28-28a                |
| MAABD (Total of Aged, Blind & Disabled)                                                                                                                                   | 29                    |
| HCBW (DWSS & DHCFP) (Aid Codes, AL1, HC1, HD1, HG1, HR1, HD3, HG3, HR3, HD9, HR9)                                                                                         | 30                    |
| QMB (Aid Codes QM1, QM3, QM9)                                                                                                                                             | 31                    |
| SLMB with QI (Aid codes SL1, QI1, SL3, QI3, SL9, QI9)<br>GRAPH: QMB & SLMB RECIPIENTS SFY11 - SFY20YTD - January 2020                                                     | 32-32a                |
| HIWA (Aid Code WY9)                                                                                                                                                       | 33                    |
| County Match (Aid Codes CM1, CM3, CM9)<br>GRAPH: County Match Recipients SFY11 - SFY20YTD - January 2020                                                                  | 34-34a                |
| Child Welfare GRAPH: Child Welfare Recipients SFY11 - SFY20YTD - January 2020                                                                                             | 35-35a                |
| Supplemental Nutrition Assistance Program (SNAP)<br>GRAPHS: SNAP RECIPIENTS SFY11 - SFY20YTD - December 2019<br>SNAP Participating Cases SFY11 - SFY20YTD - December 2019 | 36-36b                |
| Checkup (Aid Code NC)<br>GRAPHS: Checkup Recipients SFY11 - SFY20YTD - January 2020                                                                                       | 37-37a                |
| TANF, SNAP, Medicaid Recipients and Unemployment Comparison SFY11 - SFY20YTD - January 2020 Graph                                                                         | 38                    |