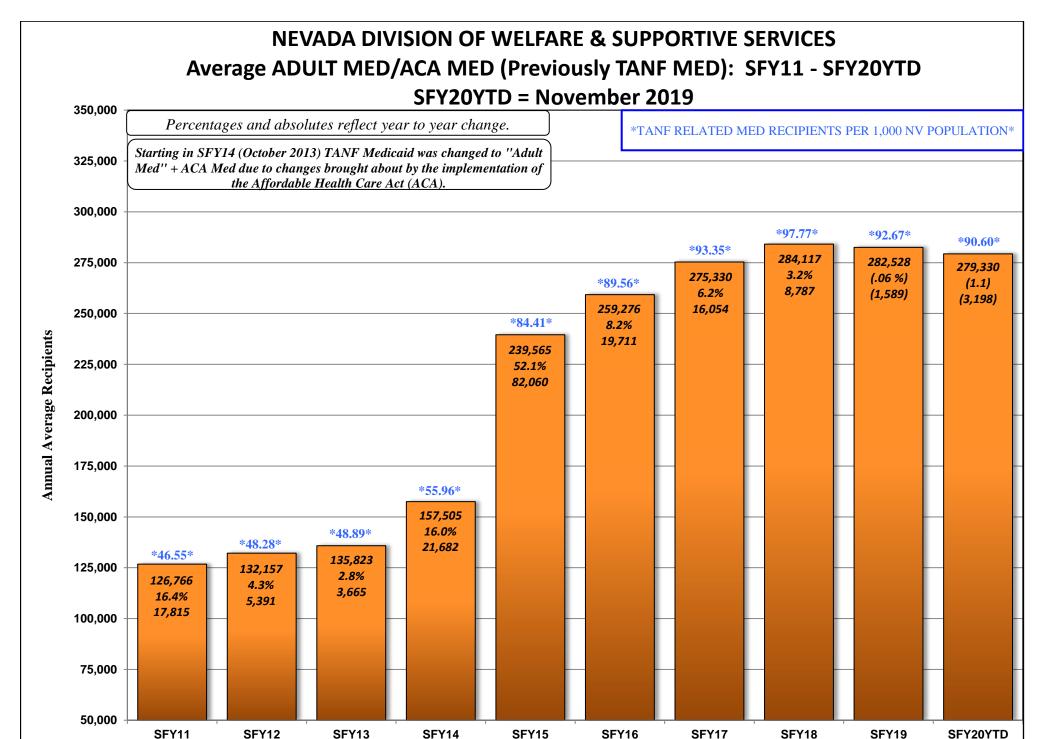

#### SUBJECT: NOVEMBER 2019 WELFARE CASELOAD SUMMARY

The following is a comparison of the changes in the Division of Welfare and Supportive Services' caseload:

|                                   | CHANGE     | CHANGE          | CHANGE          |
|-----------------------------------|------------|-----------------|-----------------|
| PROGRAM                           | FROM PRIOR | FROM SAME MONTH | SFY19 AVE/MO TO |
|                                   | MONTH      | ONE YEAR AGO    | SFY20 AVE/MO    |
| NOVEMBER 2019                     |            |                 |                 |
| TANF CASH GRANT                   | -5.25%     | -9.54%          | -6.99%          |
| RECIPIENTS                        | (1,128)    | (2,147)         | (1,563)         |
| NOVEMBER 2019                     |            |                 |                 |
| OTHER MAGI/ACA MED ONLY           | -0.76%     | -27.63%         | -1.13%          |
| RECIPIENTS. (PREVIOUSLY TANF MED) | (2,134)    | (105,945)       | (3,198)         |
| NOVEMBER 2019                     |            |                 |                 |
| PWC RECIPIENTS (Formally CHAP)    | -1.09%     | -3.06%          | -1.57%          |
| (Without Retro)                   | (2,735)    | (7,822)         | (3,989)         |
| NOVEMBER 2019                     |            |                 |                 |
| AGED CASES                        | 0.52%      | 6.04%           | 3.87%           |
| (Without Retro)                   | 75         | 823             | 530             |
| NOVEMBER 2019                     |            |                 |                 |
| DISABLED CASES                    | -0.10%     | -1.12%          | -0.67%          |
| (Without Retro)                   | (43)       | (468)           | (282)           |
| NOVEMBER 2019                     |            |                 |                 |
| MEDICAID ELIGIBLES                | -0.68%     | -1.67%          | -0.81%          |
| (Without Retro)                   | (4,393)    | (10,942)        | (5,309)         |
| NOVEMBER 2019                     |            |                 |                 |
| NV CHECKUP                        | -0.12%     | -4.99%          | -5.30%          |
| RECIPIENTS                        | (32)       | (1,443)         | (1,509)         |
| OCTOBER 2019                      |            |                 |                 |
| SNAP                              | -0.28%     | -3.46%          | -1.58%          |
| PERSONS                           | (1,183)    | (15,066)        | (6,766)         |