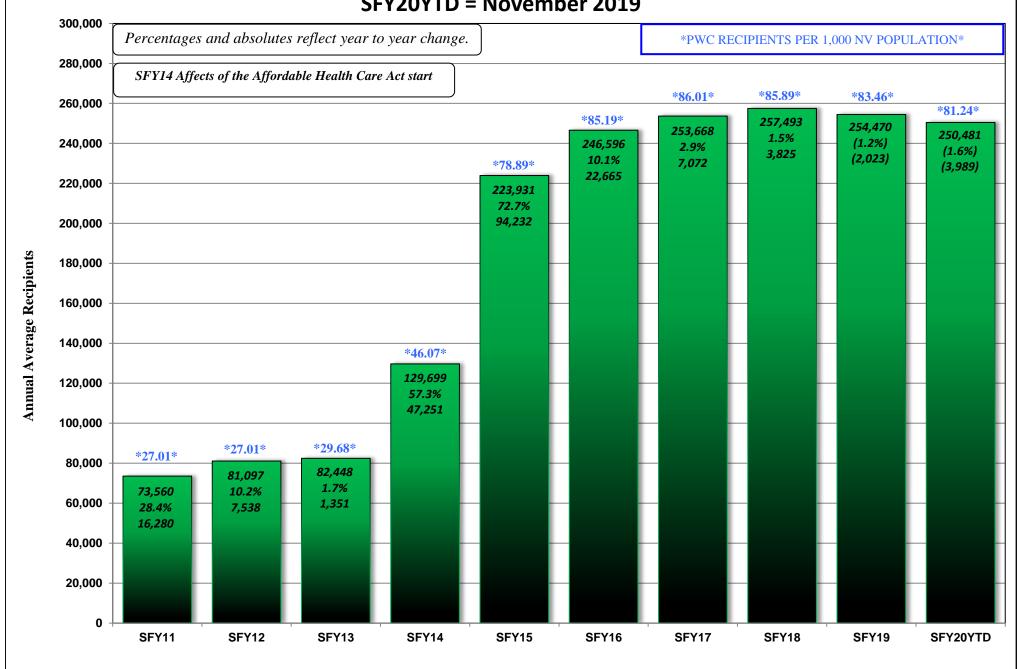

### **DECEMBER 16, 2019 CASELOAD MEETING**

| <u>PROGRAM</u>                                           |                                         |                                                                                                                                                                                                                                                                                                                 | <u>PAGE</u> |
|----------------------------------------------------------|-----------------------------------------|-----------------------------------------------------------------------------------------------------------------------------------------------------------------------------------------------------------------------------------------------------------------------------------------------------------------|-------------|
| TANF NEON Household Stat                                 | istics & Expenditure                    | es (Aid Code TN)                                                                                                                                                                                                                                                                                                | 1-2         |
| TANF NEON Two Parent (On                                 | ne or Both Incapacita                   | ated) Household Statistics & Expenditures (Aid Code TN1)                                                                                                                                                                                                                                                        | 3-4         |
| TANF NEON Two Parent Hou                                 | usehold Statistics &                    | Expenditures (Aid Code TN2)                                                                                                                                                                                                                                                                                     | 5-6         |
| TANF (Child Only) Non-Need                               | dy Relative Caregive                    | rs Household Statistics & Expenditures (Aid Code CON)                                                                                                                                                                                                                                                           | 7-8         |
| TANF (Child Only) Kinship Ca                             | are Relative Caregiv                    | ers Household Statistics & Expenditures (Aid Code COK)                                                                                                                                                                                                                                                          | 9-10        |
| TANF (Child Only) TANF Chil                              | dren Household Sta                      | tistics & Expenditures (Aid Code COA)                                                                                                                                                                                                                                                                           | 11-12       |
| TANF (Child Only) SSI House                              | hold Statistics & Exp                   | penditures (Aid Code COS)                                                                                                                                                                                                                                                                                       | 13-14       |
| TANF Temporary Household                                 | Statistics & Expend                     | litures (Aid Code TP)                                                                                                                                                                                                                                                                                           | 15-16       |
| TANF Loan Household Statis                               | stics & Expenditures                    | (Aid Code TL)                                                                                                                                                                                                                                                                                                   | 17-18       |
| TANF Self Sufficiency Grant                              | Household Statistics                    | s & Expenditures (Aid Code SG)                                                                                                                                                                                                                                                                                  | 19-20       |
| Adult Med (Previously TANF<br>(Aid Codes TR, PM, CH, AM, | • • • • • • • • • • • • • • • • • • • • | Imptive Eligibility Statistics OBRA "5", AM1, CA, CH1, EM2, EM8)                                                                                                                                                                                                                                                | 21-21b      |
| Total TANF Cash Statistics (A                            | Aid Codes CON, COK                      | , COA, COS, SG, TL, TN, TN1, TN2, TP)                                                                                                                                                                                                                                                                           | 22-23       |
| Total TANF Cash and Medica                               | aid Statistics (All Aid<br>GRAPHS:      | Codes)  TANF Recipients Percentage Change SFY11 Average - SFY20YTD Average & November 2018 - November 2019  TANF Recipients (Bar Graph) SFY11 - SFY20YTD - November 2019  TANF Recipients (Area Graph) SFY11 - SFY20YTD - November 2019  Adult Med & ACA (Previously TANF Med) SFY11 - SFY20YTD - November 2019 | 24-24d      |
| PWC (Aid Code CH)                                        | GRAPH:                                  | PWC (Formerly CHAP) Recipients SFY11 - SFY20YTD - November 2019                                                                                                                                                                                                                                                 | 25-25a      |