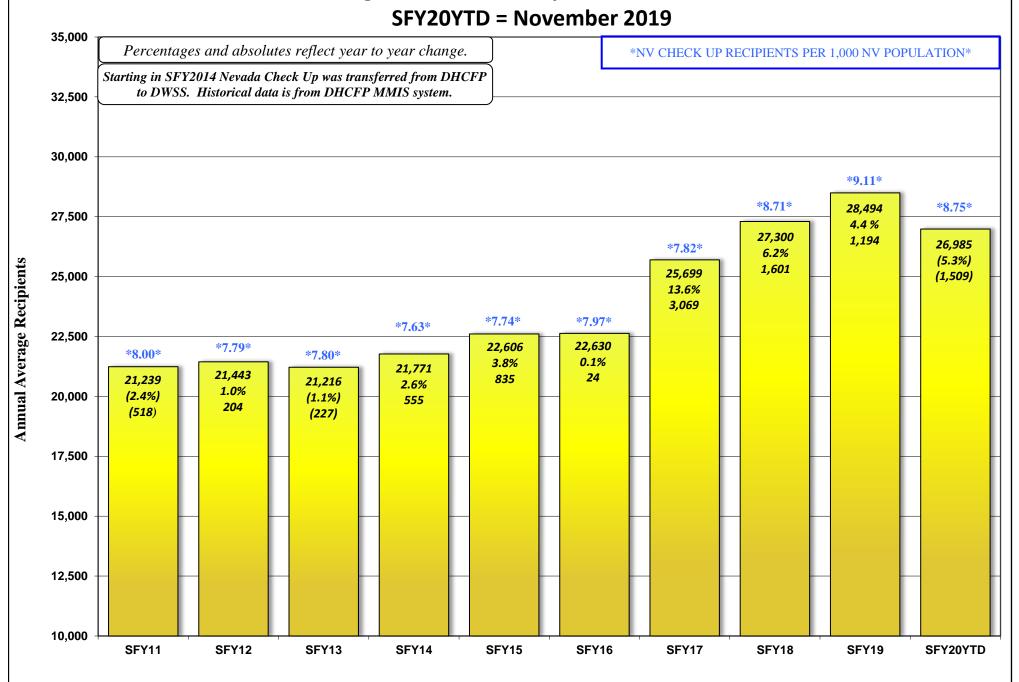

### **DECEMBER 16, 2019 CASELOAD MEETING**

| <u>PROGRAM</u><br>Aged (Aid Codes EM1, IN1, SI1, PK1, | AD1, SU1, WI              | B1, GC1, SS1, WS1)                                                                                          | <u><b>PAGE</b></u><br>26-26a |
|-------------------------------------------------------|---------------------------|-------------------------------------------------------------------------------------------------------------|------------------------------|
|                                                       | GRAPH:                    | Aged Recipients SFY11 - SFY20YTD - November 2019                                                            |                              |
| Blind (Aid Codes EM3, IN3, SI3, PK3,                  | AD3, WW3, V               | WS3, SU3, KB3, WB3, GC3, SS3)                                                                               | 27                           |
| Disabled (Aid Codes EM9, IN9, SI9, P                  | rK9, AD9, WW<br>GRAPH:    | /9, WS9, SU9, KB9, WB9, GC9, SS9) Blind/Disabled Recipients SFY11 - SFY20YTD - November 2019                | 28-28a                       |
| MAABD (Total of Aged, Blind & Disal                   | bled)                     |                                                                                                             | 29                           |
| HCBW (DWSS & DHCFP) (Aid Codes,                       | AL1, HC1, HD              | 01, HG1, HR1, HD3, HG3, HR3, HD9, HR9)                                                                      | 30                           |
| QMB (Aid Codes QM1, QM3, QM9)                         |                           |                                                                                                             | 31                           |
| SLMB with QI (Aid codes SL1, QI1, SL                  | .3, QI3, SL9, Q<br>GRAPH: | QI9)  QMB & SLMB RECIPIENTS SFY11 - SFY20YTD - November 2019                                                | 32-32a                       |
| HIWA (Aid Code WY9)                                   |                           |                                                                                                             | 33                           |
| County Match (Aid Codes CM1, CM3                      | 3, CM9)<br>GRAPH:         | County Match Recipients SFY11 - SFY20YTD - November 2019                                                    | 34-34a                       |
| Child Welfare                                         | GRAPH:                    | Child Welfare Recipients SFY11 - SFY20YTD - November 2019                                                   | 35-35a                       |
| Supplemental Nutrition Assistance P                   | Program (SNA<br>GRAPHS:   | P) SNAP RECIPIENTS SFY11 - SFY20YTD - October 2019 SNAP Participating Cases SFY11 - SFY20YTD - October 2019 | 36-36b                       |
| Checkup (Aid Code NC)                                 | GRAPHS:                   | Checkup Recipients SFY11 - SFY20YTD - November 2019                                                         | 37-37a                       |
| TANF, SNAP, Medicaid Recipients and Une               | employment Cor            | mparison SFY11 - SFY20YTD - November 2019 Graph                                                             | 38                           |