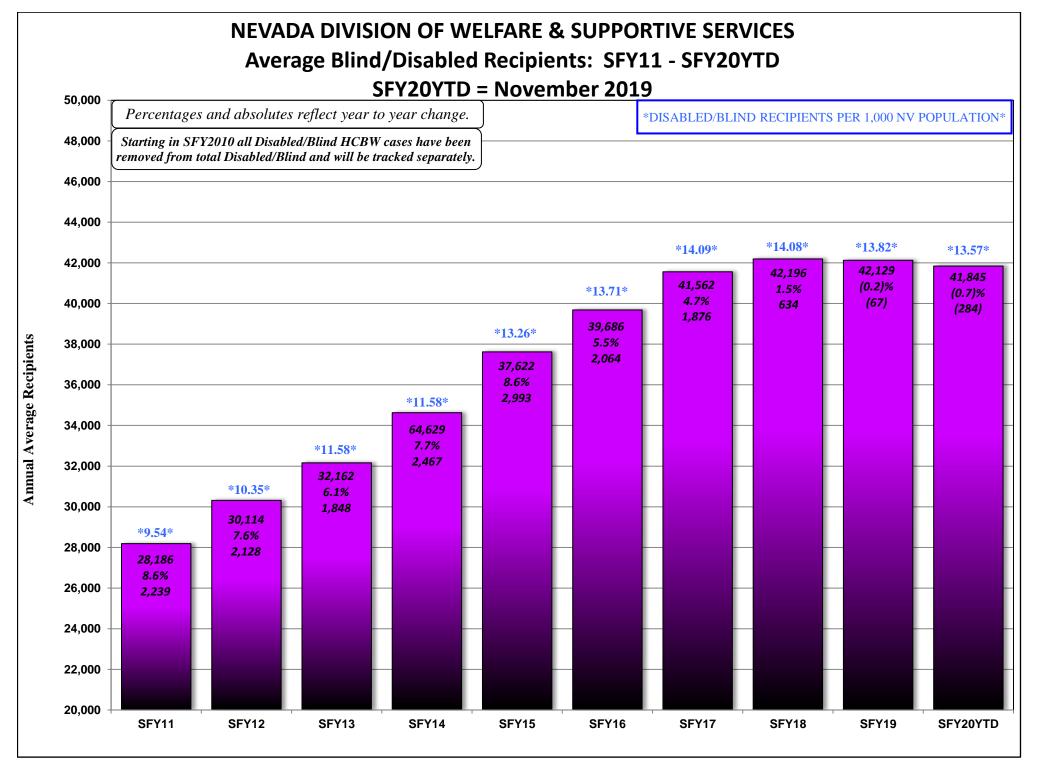

### **DECEMBER 16, 2019 CASELOAD MEETING**

| <u>PROGRAM</u><br>Aged (Aid Codes EM1, IN1, SI1, PK1, | AD1, SU1, WI              | B1, GC1, SS1, WS1)                                                                                          | <u><b>PAGE</b></u><br>26-26a |
|-------------------------------------------------------|---------------------------|-------------------------------------------------------------------------------------------------------------|------------------------------|
|                                                       | GRAPH:                    | Aged Recipients SFY11 - SFY20YTD - November 2019                                                            |                              |
| Blind (Aid Codes EM3, IN3, SI3, PK3,                  | AD3, WW3, V               | WS3, SU3, KB3, WB3, GC3, SS3)                                                                               | 27                           |
| Disabled (Aid Codes EM9, IN9, SI9, P                  | rK9, AD9, WW<br>GRAPH:    | /9, WS9, SU9, KB9, WB9, GC9, SS9) Blind/Disabled Recipients SFY11 - SFY20YTD - November 2019                | 28-28a                       |
| MAABD (Total of Aged, Blind & Disal                   | bled)                     |                                                                                                             | 29                           |
| HCBW (DWSS & DHCFP) (Aid Codes,                       | AL1, HC1, HD              | 01, HG1, HR1, HD3, HG3, HR3, HD9, HR9)                                                                      | 30                           |
| QMB (Aid Codes QM1, QM3, QM9)                         |                           |                                                                                                             | 31                           |
| SLMB with QI (Aid codes SL1, QI1, SL                  | .3, QI3, SL9, Q<br>GRAPH: | QI9)  QMB & SLMB RECIPIENTS SFY11 - SFY20YTD - November 2019                                                | 32-32a                       |
| HIWA (Aid Code WY9)                                   |                           |                                                                                                             | 33                           |
| County Match (Aid Codes CM1, CM3                      | 3, CM9)<br>GRAPH:         | County Match Recipients SFY11 - SFY20YTD - November 2019                                                    | 34-34a                       |
| Child Welfare                                         | GRAPH:                    | Child Welfare Recipients SFY11 - SFY20YTD - November 2019                                                   | 35-35a                       |
| Supplemental Nutrition Assistance P                   | Program (SNA<br>GRAPHS:   | P) SNAP RECIPIENTS SFY11 - SFY20YTD - October 2019 SNAP Participating Cases SFY11 - SFY20YTD - October 2019 | 36-36b                       |
| Checkup (Aid Code NC)                                 | GRAPHS:                   | Checkup Recipients SFY11 - SFY20YTD - November 2019                                                         | 37-37a                       |
| TANF, SNAP, Medicaid Recipients and Une               | employment Cor            | mparison SFY11 - SFY20YTD - November 2019 Graph                                                             | 38                           |