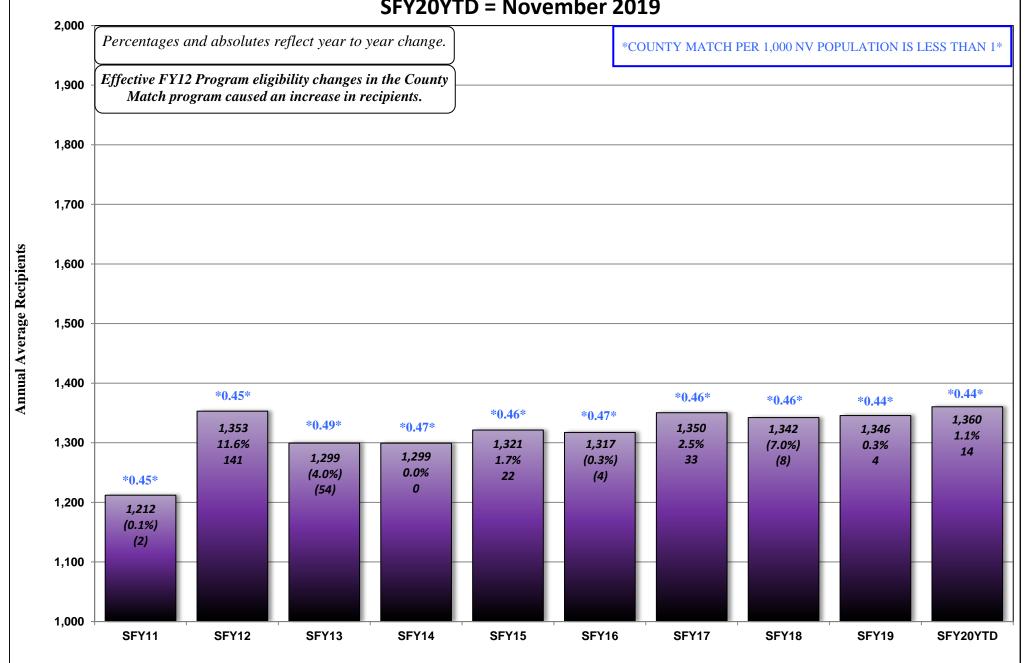

### **DECEMBER 16, 2019 CASELOAD MEETING**

| <u>PROGRAM</u><br>Aged (Aid Codes EM1, IN1, SI1, PK1, | AD1, SU1, WI              | B1, GC1, SS1, WS1)                                                                                          | <u><b>PAGE</b></u><br>26-26a |
|-------------------------------------------------------|---------------------------|-------------------------------------------------------------------------------------------------------------|------------------------------|
|                                                       | GRAPH:                    | Aged Recipients SFY11 - SFY20YTD - November 2019                                                            |                              |
| Blind (Aid Codes EM3, IN3, SI3, PK3,                  | AD3, WW3, V               | WS3, SU3, KB3, WB3, GC3, SS3)                                                                               | 27                           |
| Disabled (Aid Codes EM9, IN9, SI9, P                  | rK9, AD9, WW<br>GRAPH:    | /9, WS9, SU9, KB9, WB9, GC9, SS9) Blind/Disabled Recipients SFY11 - SFY20YTD - November 2019                | 28-28a                       |
| MAABD (Total of Aged, Blind & Disal                   | bled)                     |                                                                                                             | 29                           |
| HCBW (DWSS & DHCFP) (Aid Codes,                       | AL1, HC1, HD              | 01, HG1, HR1, HD3, HG3, HR3, HD9, HR9)                                                                      | 30                           |
| QMB (Aid Codes QM1, QM3, QM9)                         |                           |                                                                                                             | 31                           |
| SLMB with QI (Aid codes SL1, QI1, SL                  | .3, QI3, SL9, Q<br>GRAPH: | QI9)  QMB & SLMB RECIPIENTS SFY11 - SFY20YTD - November 2019                                                | 32-32a                       |
| HIWA (Aid Code WY9)                                   |                           |                                                                                                             | 33                           |
| County Match (Aid Codes CM1, CM3                      | 3, CM9)<br>GRAPH:         | County Match Recipients SFY11 - SFY20YTD - November 2019                                                    | 34-34a                       |
| Child Welfare                                         | GRAPH:                    | Child Welfare Recipients SFY11 - SFY20YTD - November 2019                                                   | 35-35a                       |
| Supplemental Nutrition Assistance P                   | Program (SNA<br>GRAPHS:   | P) SNAP RECIPIENTS SFY11 - SFY20YTD - October 2019 SNAP Participating Cases SFY11 - SFY20YTD - October 2019 | 36-36b                       |
| Checkup (Aid Code NC)                                 | GRAPHS:                   | Checkup Recipients SFY11 - SFY20YTD - November 2019                                                         | 37-37a                       |
| TANF, SNAP, Medicaid Recipients and Une               | employment Cor            | mparison SFY11 - SFY20YTD - November 2019 Graph                                                             | 38                           |