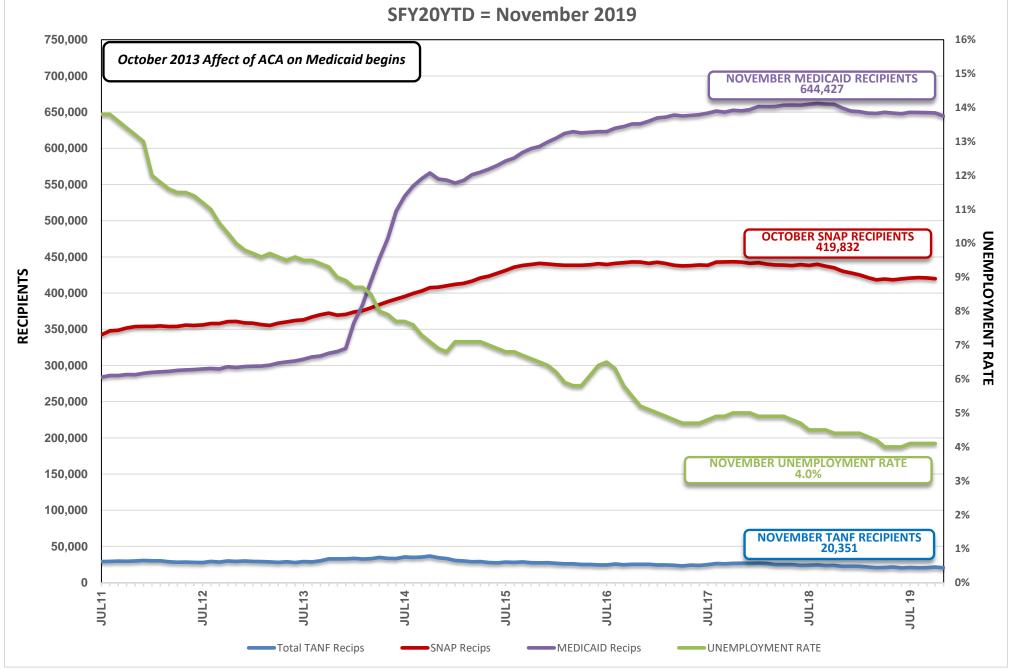

### **DECEMBER 16, 2019 CASELOAD MEETING**

| <u>PROGRAM</u><br>Aged (Aid Codes EM1, IN1, SI1, PK1, | AD1, SU1, WI              | B1, GC1, SS1, WS1)                                                                                          | <u><b>PAGE</b></u><br>26-26a |
|-------------------------------------------------------|---------------------------|-------------------------------------------------------------------------------------------------------------|------------------------------|
|                                                       | GRAPH:                    | Aged Recipients SFY11 - SFY20YTD - November 2019                                                            |                              |
| Blind (Aid Codes EM3, IN3, SI3, PK3,                  | AD3, WW3, V               | WS3, SU3, KB3, WB3, GC3, SS3)                                                                               | 27                           |
| Disabled (Aid Codes EM9, IN9, SI9, P                  | rK9, AD9, WW<br>GRAPH:    | /9, WS9, SU9, KB9, WB9, GC9, SS9) Blind/Disabled Recipients SFY11 - SFY20YTD - November 2019                | 28-28a                       |
| MAABD (Total of Aged, Blind & Disal                   | bled)                     |                                                                                                             | 29                           |
| HCBW (DWSS & DHCFP) (Aid Codes,                       | AL1, HC1, HD              | 01, HG1, HR1, HD3, HG3, HR3, HD9, HR9)                                                                      | 30                           |
| QMB (Aid Codes QM1, QM3, QM9)                         |                           |                                                                                                             | 31                           |
| SLMB with QI (Aid codes SL1, QI1, SL                  | .3, QI3, SL9, Q<br>GRAPH: | QI9)  QMB & SLMB RECIPIENTS SFY11 - SFY20YTD - November 2019                                                | 32-32a                       |
| HIWA (Aid Code WY9)                                   |                           |                                                                                                             | 33                           |
| County Match (Aid Codes CM1, CM3                      | 3, CM9)<br>GRAPH:         | County Match Recipients SFY11 - SFY20YTD - November 2019                                                    | 34-34a                       |
| Child Welfare                                         | GRAPH:                    | Child Welfare Recipients SFY11 - SFY20YTD - November 2019                                                   | 35-35a                       |
| Supplemental Nutrition Assistance P                   | Program (SNA<br>GRAPHS:   | P) SNAP RECIPIENTS SFY11 - SFY20YTD - October 2019 SNAP Participating Cases SFY11 - SFY20YTD - October 2019 | 36-36b                       |
| Checkup (Aid Code NC)                                 | GRAPHS:                   | Checkup Recipients SFY11 - SFY20YTD - November 2019                                                         | 37-37a                       |
| TANF, SNAP, Medicaid Recipients and Une               | employment Cor            | mparison SFY11 - SFY20YTD - November 2019 Graph                                                             | 38                           |