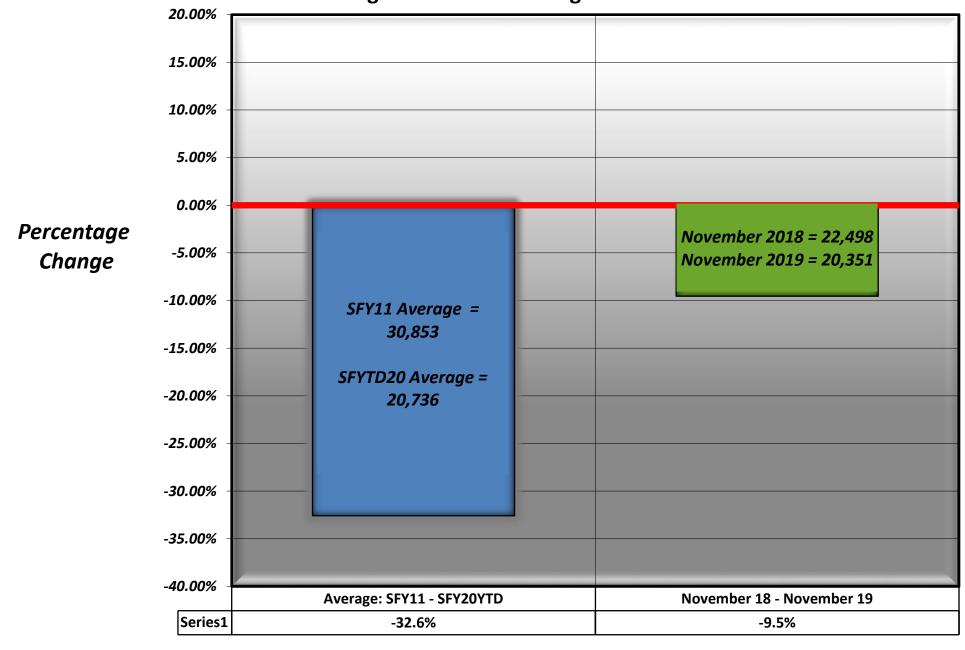

#### SUBJECT: NOVEMBER 2019 WELFARE CASELOAD SUMMARY

The following is a comparison of the changes in the Division of Welfare and Supportive Services' caseload:

|                                   | CHANGE     | CHANGE          | CHANGE          |
|-----------------------------------|------------|-----------------|-----------------|
| PROGRAM                           | FROM PRIOR | FROM SAME MONTH | SFY19 AVE/MO TO |
|                                   | MONTH      | ONE YEAR AGO    | SFY20 AVE/MO    |
| NOVEMBER 2019                     |            |                 |                 |
| TANF CASH GRANT                   | -5.25%     | -9.54%          | -6.99%          |
| RECIPIENTS                        | (1,128)    | (2,147)         | (1,563)         |
| NOVEMBER 2019                     |            |                 |                 |
| OTHER MAGI/ACA MED ONLY           | -0.76%     | -27.63%         | -1.13%          |
| RECIPIENTS. (PREVIOUSLY TANF MED) | (2,134)    | (105,945)       | (3,198)         |
| NOVEMBER 2019                     |            |                 |                 |
| PWC RECIPIENTS (Formally CHAP)    | -1.09%     | -3.06%          | -1.57%          |
| (Without Retro)                   | (2,735)    | (7,822)         | (3,989)         |
| NOVEMBER 2019                     |            |                 |                 |
| AGED CASES                        | 0.52%      | 6.04%           | 3.87%           |
| (Without Retro)                   | 75         | 823             | 530             |
| NOVEMBER 2019                     |            |                 |                 |
| DISABLED CASES                    | -0.10%     | -1.12%          | -0.67%          |
| (Without Retro)                   | (43)       | (468)           | (282)           |
| NOVEMBER 2019                     |            |                 |                 |
| MEDICAID ELIGIBLES                | -0.68%     | -1.67%          | -0.81%          |
| (Without Retro)                   | (4,393)    | (10,942)        | (5,309)         |
| NOVEMBER 2019                     |            |                 |                 |
| NV CHECKUP                        | -0.12%     | -4.99%          | -5.30%          |
| RECIPIENTS                        | (32)       | (1,443)         | (1,509)         |
| OCTOBER 2019                      |            |                 |                 |
| SNAP                              | -0.28%     | -3.46%          | -1.58%          |
| PERSONS                           | (1,183)    | (15,066)        | (6,766)         |

| MONTH             | FANF GRANT<br>RECIPS | %<br>CHANGE | SNAP PART PERSONS | %<br>CHANGE | MED ELIGIBLES W/O RETRO | %<br>CHANGE | NV CHECKUP<br>RECIPS | %<br>CHANGE |
|-------------------|----------------------|-------------|-------------------|-------------|-------------------------|-------------|----------------------|-------------|
| November 19       | 22,498               | 0.00%       | 430,141           | 0.00%       | 655,369                 | 0.00%       | 28,937               | 0.00%       |
| December          | 22,684               | 0.83%       | 427,773           | -0.55%      | 651,512                 | -0.59%      | 29,122               | 0.64%       |
| January 19        | 22,422               | -1.15%      | 425,264           | -0.59%      | 650,494                 | -0.16%      | 29,890               | 2.64%       |
| February          | 21,535               | -3.96%      | 421,506           | -0.88%      | 648,640                 | -0.29%      | 30,588               | 2.34%       |
| March             | 20,778               | -3.52%      | 418,397           | -0.74%      | 648,272                 | -0.06%      | 29,854               | -2.40%      |
| April             | 20,966               | 0.90%       | 419,347           | 0.23%       | 649,630                 | 0.21%       | 27,350               | -8.39%      |
| May               | 21,529               | 2.69%       | 418,308           | -0.25%      | 648,627                 | -0.15%      | 26,917               | -1.58%      |
| June 19           | 20,278               | -5.81%      | 419,602           | 0.31%       | 647,680                 | -0.15%      | 26,425               | -1.83%      |
| July 19           | 20,937               | 3.25%       | 420,743           | 0.27%       | 649,791                 | 0.33%       | 26,523               | 0.37%       |
| August            | 20,535               | -1.92%      | 421,481           | 0.18%       | 649,574                 | -0.03%      | 27,255               | 2.76%       |
| September         | 20,703               | 0.82%       | 421,015           | -0.11%      | 649,328                 | -0.04%      | 26,126               | -4.14%      |
| October           | 21,479               | 3.75%       | 419,832           | -0.28%      | 648,820                 | -0.08%      | 27,526               | 5.36%       |
| November 19       | 20,351               | -5.25%      |                   |             | 644,427                 | -0.68%      | 27,494               | -0.12%      |
|                   |                      |             |                   |             |                         |             |                      |             |
| Nov 18-Nov 19 Avg | 21,284               | -0.78%      | 421,951           | -0.22%      | 649,397                 | -0.14%      | 28,001               | -0.36%      |