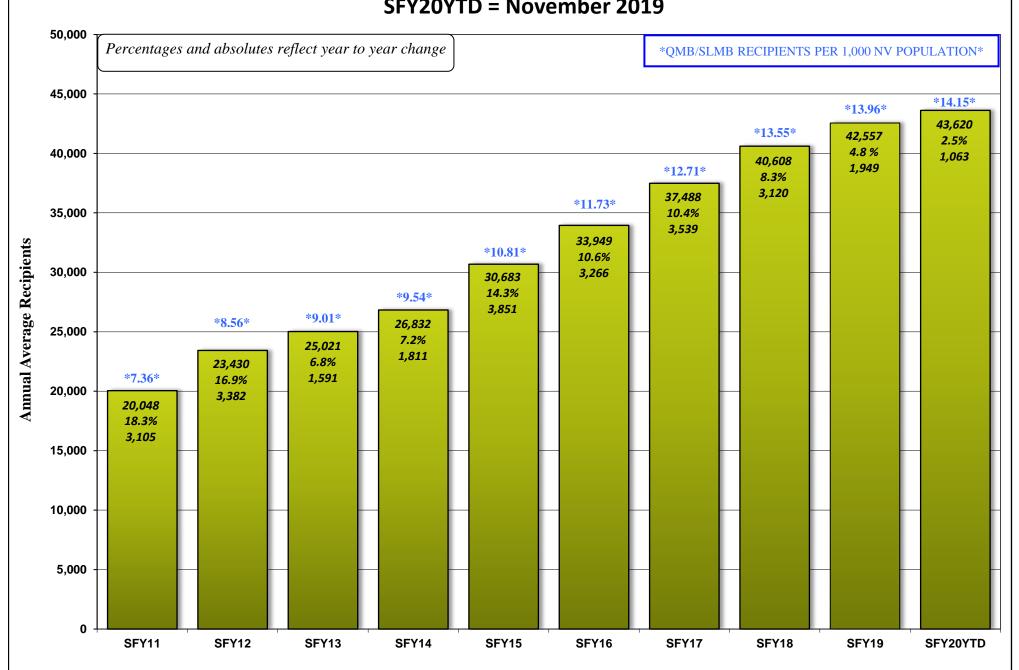

### **DECEMBER 16, 2019 CASELOAD MEETING**

| <u>PROGRAM</u><br>Aged (Aid Codes EM1, IN1, SI1, PK1, | AD1, SU1, WI              | B1, GC1, SS1, WS1)                                                                                          | <u><b>PAGE</b></u><br>26-26a |
|-------------------------------------------------------|---------------------------|-------------------------------------------------------------------------------------------------------------|------------------------------|
|                                                       | GRAPH:                    | Aged Recipients SFY11 - SFY20YTD - November 2019                                                            |                              |
| Blind (Aid Codes EM3, IN3, SI3, PK3,                  | AD3, WW3, V               | WS3, SU3, KB3, WB3, GC3, SS3)                                                                               | 27                           |
| Disabled (Aid Codes EM9, IN9, SI9, P                  | rK9, AD9, WW<br>GRAPH:    | /9, WS9, SU9, KB9, WB9, GC9, SS9) Blind/Disabled Recipients SFY11 - SFY20YTD - November 2019                | 28-28a                       |
| MAABD (Total of Aged, Blind & Disal                   | bled)                     |                                                                                                             | 29                           |
| HCBW (DWSS & DHCFP) (Aid Codes,                       | AL1, HC1, HD              | 01, HG1, HR1, HD3, HG3, HR3, HD9, HR9)                                                                      | 30                           |
| QMB (Aid Codes QM1, QM3, QM9)                         |                           |                                                                                                             | 31                           |
| SLMB with QI (Aid codes SL1, QI1, SL                  | .3, QI3, SL9, Q<br>GRAPH: | QI9)  QMB & SLMB RECIPIENTS SFY11 - SFY20YTD - November 2019                                                | 32-32a                       |
| HIWA (Aid Code WY9)                                   |                           |                                                                                                             | 33                           |
| County Match (Aid Codes CM1, CM3                      | 3, CM9)<br>GRAPH:         | County Match Recipients SFY11 - SFY20YTD - November 2019                                                    | 34-34a                       |
| Child Welfare                                         | GRAPH:                    | Child Welfare Recipients SFY11 - SFY20YTD - November 2019                                                   | 35-35a                       |
| Supplemental Nutrition Assistance P                   | Program (SNA<br>GRAPHS:   | P) SNAP RECIPIENTS SFY11 - SFY20YTD - October 2019 SNAP Participating Cases SFY11 - SFY20YTD - October 2019 | 36-36b                       |
| Checkup (Aid Code NC)                                 | GRAPHS:                   | Checkup Recipients SFY11 - SFY20YTD - November 2019                                                         | 37-37a                       |
| TANF, SNAP, Medicaid Recipients and Une               | employment Cor            | mparison SFY11 - SFY20YTD - November 2019 Graph                                                             | 38                           |