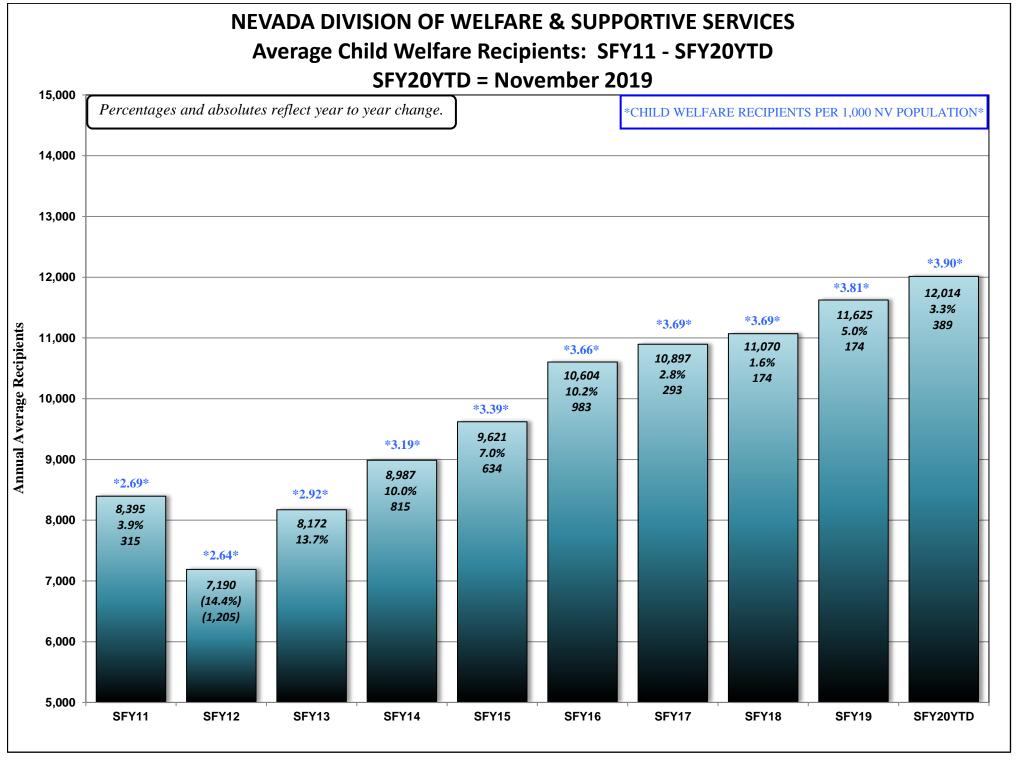

### **DECEMBER 16, 2019 CASELOAD MEETING**

| <u>PROGRAM</u><br>Aged (Aid Codes EM1, IN1, SI1, PK1, | AD1, SU1, WI              | B1, GC1, SS1, WS1)                                                                                          | <u><b>PAGE</b></u><br>26-26a |
|-------------------------------------------------------|---------------------------|-------------------------------------------------------------------------------------------------------------|------------------------------|
|                                                       | GRAPH:                    | Aged Recipients SFY11 - SFY20YTD - November 2019                                                            |                              |
| Blind (Aid Codes EM3, IN3, SI3, PK3,                  | AD3, WW3, V               | WS3, SU3, KB3, WB3, GC3, SS3)                                                                               | 27                           |
| Disabled (Aid Codes EM9, IN9, SI9, P                  | rK9, AD9, WW<br>GRAPH:    | /9, WS9, SU9, KB9, WB9, GC9, SS9) Blind/Disabled Recipients SFY11 - SFY20YTD - November 2019                | 28-28a                       |
| MAABD (Total of Aged, Blind & Disal                   | bled)                     |                                                                                                             | 29                           |
| HCBW (DWSS & DHCFP) (Aid Codes,                       | AL1, HC1, HD              | 01, HG1, HR1, HD3, HG3, HR3, HD9, HR9)                                                                      | 30                           |
| QMB (Aid Codes QM1, QM3, QM9)                         |                           |                                                                                                             | 31                           |
| SLMB with QI (Aid codes SL1, QI1, SL                  | .3, QI3, SL9, Q<br>GRAPH: | QI9)  QMB & SLMB RECIPIENTS SFY11 - SFY20YTD - November 2019                                                | 32-32a                       |
| HIWA (Aid Code WY9)                                   |                           |                                                                                                             | 33                           |
| County Match (Aid Codes CM1, CM3                      | 3, CM9)<br>GRAPH:         | County Match Recipients SFY11 - SFY20YTD - November 2019                                                    | 34-34a                       |
| Child Welfare                                         | GRAPH:                    | Child Welfare Recipients SFY11 - SFY20YTD - November 2019                                                   | 35-35a                       |
| Supplemental Nutrition Assistance P                   | Program (SNA<br>GRAPHS:   | P) SNAP RECIPIENTS SFY11 - SFY20YTD - October 2019 SNAP Participating Cases SFY11 - SFY20YTD - October 2019 | 36-36b                       |
| Checkup (Aid Code NC)                                 | GRAPHS:                   | Checkup Recipients SFY11 - SFY20YTD - November 2019                                                         | 37-37a                       |
| TANF, SNAP, Medicaid Recipients and Une               | employment Cor            | mparison SFY11 - SFY20YTD - November 2019 Graph                                                             | 38                           |