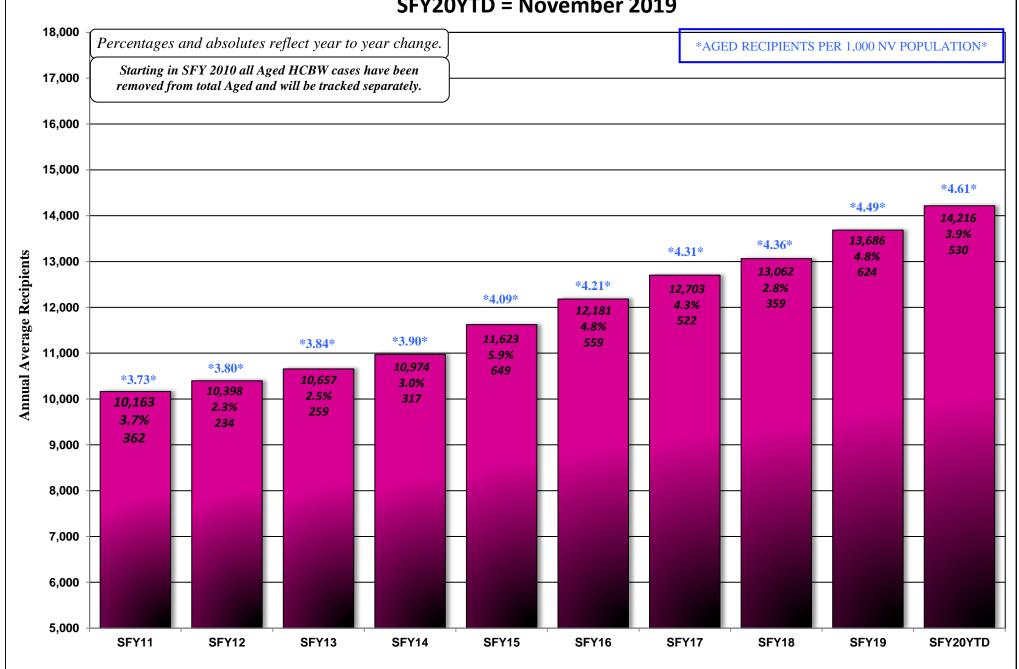

### **DECEMBER 16, 2019 CASELOAD MEETING**

| <u>PROGRAM</u><br>Aged (Aid Codes EM1, IN1, SI1, PK1, | AD1, SU1, WI              | B1, GC1, SS1, WS1)                                                                                          | <u><b>PAGE</b></u><br>26-26a |
|-------------------------------------------------------|---------------------------|-------------------------------------------------------------------------------------------------------------|------------------------------|
|                                                       | GRAPH:                    | Aged Recipients SFY11 - SFY20YTD - November 2019                                                            |                              |
| Blind (Aid Codes EM3, IN3, SI3, PK3,                  | AD3, WW3, V               | WS3, SU3, KB3, WB3, GC3, SS3)                                                                               | 27                           |
| Disabled (Aid Codes EM9, IN9, SI9, P                  | rK9, AD9, WW<br>GRAPH:    | /9, WS9, SU9, KB9, WB9, GC9, SS9) Blind/Disabled Recipients SFY11 - SFY20YTD - November 2019                | 28-28a                       |
| MAABD (Total of Aged, Blind & Disal                   | bled)                     |                                                                                                             | 29                           |
| HCBW (DWSS & DHCFP) (Aid Codes,                       | AL1, HC1, HD              | 01, HG1, HR1, HD3, HG3, HR3, HD9, HR9)                                                                      | 30                           |
| QMB (Aid Codes QM1, QM3, QM9)                         |                           |                                                                                                             | 31                           |
| SLMB with QI (Aid codes SL1, QI1, SL                  | .3, QI3, SL9, Q<br>GRAPH: | QI9)  QMB & SLMB RECIPIENTS SFY11 - SFY20YTD - November 2019                                                | 32-32a                       |
| HIWA (Aid Code WY9)                                   |                           |                                                                                                             | 33                           |
| County Match (Aid Codes CM1, CM3                      | 3, CM9)<br>GRAPH:         | County Match Recipients SFY11 - SFY20YTD - November 2019                                                    | 34-34a                       |
| Child Welfare                                         | GRAPH:                    | Child Welfare Recipients SFY11 - SFY20YTD - November 2019                                                   | 35-35a                       |
| Supplemental Nutrition Assistance P                   | Program (SNA<br>GRAPHS:   | P) SNAP RECIPIENTS SFY11 - SFY20YTD - October 2019 SNAP Participating Cases SFY11 - SFY20YTD - October 2019 | 36-36b                       |
| Checkup (Aid Code NC)                                 | GRAPHS:                   | Checkup Recipients SFY11 - SFY20YTD - November 2019                                                         | 37-37a                       |
| TANF, SNAP, Medicaid Recipients and Une               | employment Cor            | mparison SFY11 - SFY20YTD - November 2019 Graph                                                             | 38                           |