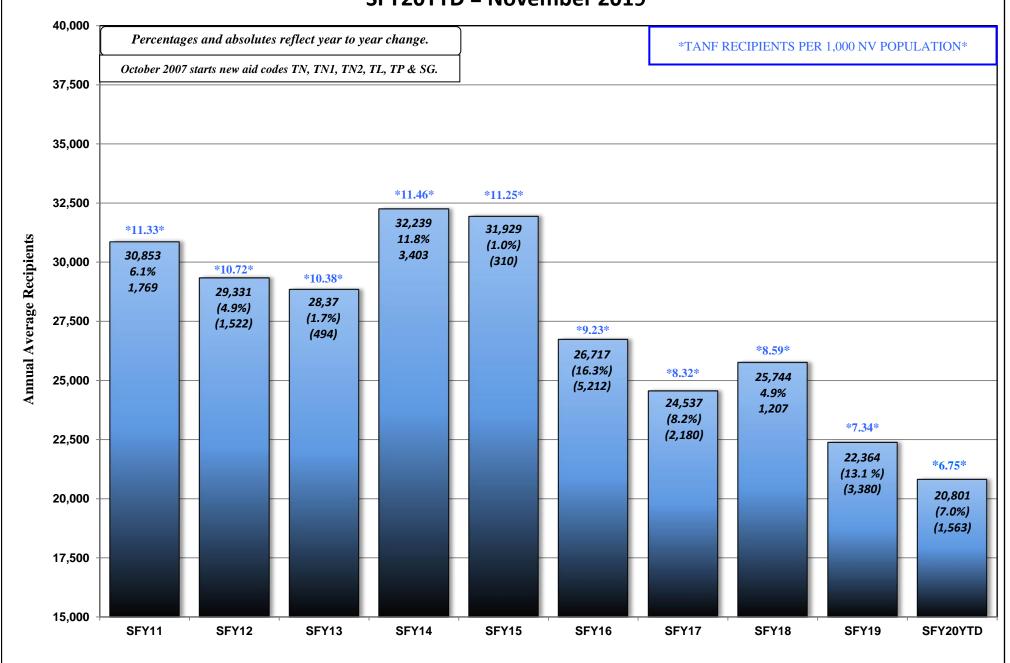

#### SUBJECT: NOVEMBER 2019 WELFARE CASELOAD SUMMARY

The following is a comparison of the changes in the Division of Welfare and Supportive Services' caseload:

|                                   | CHANGE     | CHANGE          | CHANGE          |
|-----------------------------------|------------|-----------------|-----------------|
| PROGRAM                           | FROM PRIOR | FROM SAME MONTH | SFY19 AVE/MO TO |
|                                   | MONTH      | ONE YEAR AGO    | SFY20 AVE/MO    |
| NOVEMBER 2019                     |            |                 |                 |
| TANF CASH GRANT                   | -5.25%     | -9.54%          | -6.99%          |
| RECIPIENTS                        | (1,128)    | (2,147)         | (1,563)         |
| NOVEMBER 2019                     |            |                 |                 |
| OTHER MAGI/ACA MED ONLY           | -0.76%     | -27.63%         | -1.13%          |
| RECIPIENTS. (PREVIOUSLY TANF MED) | (2,134)    | (105,945)       | (3,198)         |
| NOVEMBER 2019                     |            |                 |                 |
| PWC RECIPIENTS (Formally CHAP)    | -1.09%     | -3.06%          | -1.57%          |
| (Without Retro)                   | (2,735)    | (7,822)         | (3,989)         |
| NOVEMBER 2019                     |            |                 |                 |
| AGED CASES                        | 0.52%      | 6.04%           | 3.87%           |
| (Without Retro)                   | 75         | 823             | 530             |
| NOVEMBER 2019                     |            |                 |                 |
| DISABLED CASES                    | -0.10%     | -1.12%          | -0.67%          |
| (Without Retro)                   | (43)       | (468)           | (282)           |
| NOVEMBER 2019                     |            |                 |                 |
| MEDICAID ELIGIBLES                | -0.68%     | -1.67%          | -0.81%          |
| (Without Retro)                   | (4,393)    | (10,942)        | (5,309)         |
| NOVEMBER 2019                     |            |                 |                 |
| NV CHECKUP                        | -0.12%     | -4.99%          | -5.30%          |
| RECIPIENTS                        | (32)       | (1,443)         | (1,509)         |
| OCTOBER 2019                      |            |                 |                 |
| SNAP                              | -0.28%     | -3.46%          | -1.58%          |
| PERSONS                           | (1,183)    | (15,066)        | (6,766)         |

| MONTH             | FANF GRANT<br>RECIPS | %<br>CHANGE | SNAP PART PERSONS | %<br>CHANGE | MED ELIGIBLES W/O RETRO | %<br>CHANGE | NV CHECKUP<br>RECIPS | %<br>CHANGE |
|-------------------|----------------------|-------------|-------------------|-------------|-------------------------|-------------|----------------------|-------------|
| November 19       | 22,498               | 0.00%       | 430,141           | 0.00%       | 655,369                 | 0.00%       | 28,937               | 0.00%       |
| December          | 22,684               | 0.83%       | 427,773           | -0.55%      | 651,512                 | -0.59%      | 29,122               | 0.64%       |
| January 19        | 22,422               | -1.15%      | 425,264           | -0.59%      | 650,494                 | -0.16%      | 29,890               | 2.64%       |
| February          | 21,535               | -3.96%      | 421,506           | -0.88%      | 648,640                 | -0.29%      | 30,588               | 2.34%       |
| March             | 20,778               | -3.52%      | 418,397           | -0.74%      | 648,272                 | -0.06%      | 29,854               | -2.40%      |
| April             | 20,966               | 0.90%       | 419,347           | 0.23%       | 649,630                 | 0.21%       | 27,350               | -8.39%      |
| May               | 21,529               | 2.69%       | 418,308           | -0.25%      | 648,627                 | -0.15%      | 26,917               | -1.58%      |
| June 19           | 20,278               | -5.81%      | 419,602           | 0.31%       | 647,680                 | -0.15%      | 26,425               | -1.83%      |
| July 19           | 20,937               | 3.25%       | 420,743           | 0.27%       | 649,791                 | 0.33%       | 26,523               | 0.37%       |
| August            | 20,535               | -1.92%      | 421,481           | 0.18%       | 649,574                 | -0.03%      | 27,255               | 2.76%       |
| September         | 20,703               | 0.82%       | 421,015           | -0.11%      | 649,328                 | -0.04%      | 26,126               | -4.14%      |
| October           | 21,479               | 3.75%       | 419,832           | -0.28%      | 648,820                 | -0.08%      | 27,526               | 5.36%       |
| November 19       | 20,351               | -5.25%      |                   |             | 644,427                 | -0.68%      | 27,494               | -0.12%      |
|                   |                      |             |                   |             |                         |             |                      |             |
| Nov 18-Nov 19 Avg | 21,284               | -0.78%      | 421,951           | -0.22%      | 649,397                 | -0.14%      | 28,001               | -0.36%      |