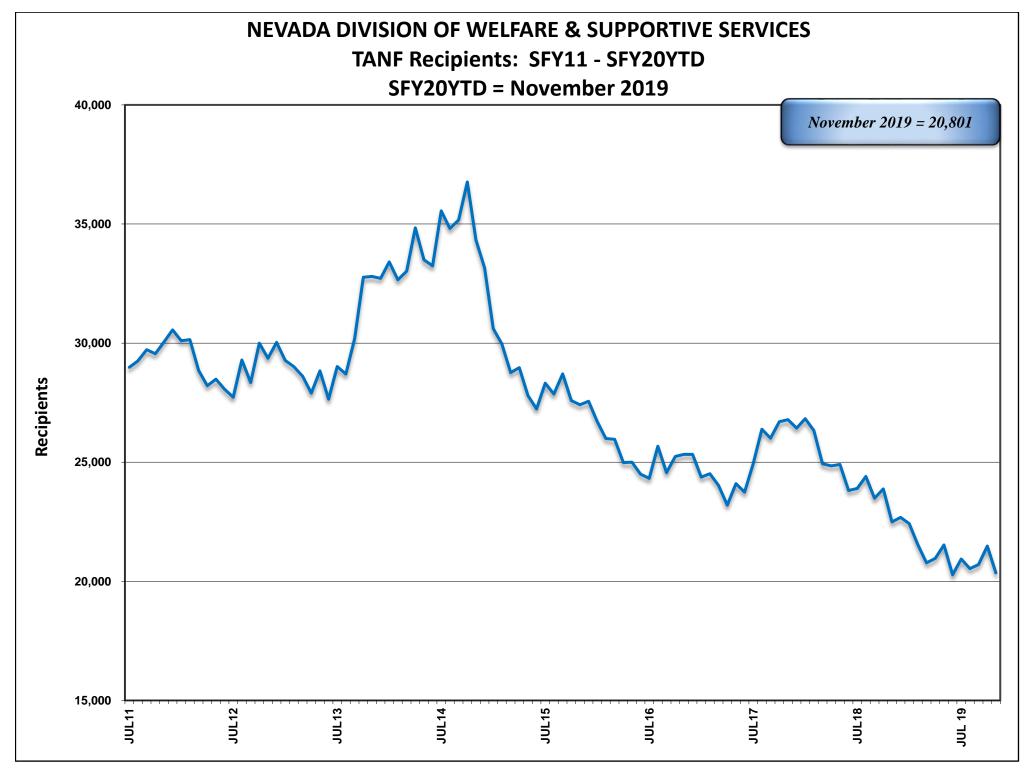

#### SUBJECT: NOVEMBER 2019 WELFARE CASELOAD SUMMARY

The following is a comparison of the changes in the Division of Welfare and Supportive Services' caseload:

|                                   | CHANGE     | CHANGE          | CHANGE          |
|-----------------------------------|------------|-----------------|-----------------|
| PROGRAM                           | FROM PRIOR | FROM SAME MONTH | SFY19 AVE/MO TO |
|                                   | MONTH      | ONE YEAR AGO    | SFY20 AVE/MO    |
| NOVEMBER 2019                     |            |                 |                 |
| TANF CASH GRANT                   | -5.25%     | -9.54%          | -6.99%          |
| RECIPIENTS                        | (1,128)    | (2,147)         | (1,563)         |
| NOVEMBER 2019                     |            |                 |                 |
| OTHER MAGI/ACA MED ONLY           | -0.76%     | -27.63%         | -1.13%          |
| RECIPIENTS. (PREVIOUSLY TANF MED) | (2,134)    | (105,945)       | (3,198)         |
| NOVEMBER 2019                     |            |                 |                 |
| PWC RECIPIENTS (Formally CHAP)    | -1.09%     | -3.06%          | -1.57%          |
| (Without Retro)                   | (2,735)    | (7,822)         | (3,989)         |
| NOVEMBER 2019                     |            |                 |                 |
| AGED CASES                        | 0.52%      | 6.04%           | 3.87%           |
| (Without Retro)                   | 75         | 823             | 530             |
| NOVEMBER 2019                     |            |                 |                 |
| DISABLED CASES                    | -0.10%     | -1.12%          | -0.67%          |
| (Without Retro)                   | (43)       | (468)           | (282)           |
| NOVEMBER 2019                     |            |                 |                 |
| MEDICAID ELIGIBLES                | -0.68%     | -1.67%          | -0.81%          |
| (Without Retro)                   | (4,393)    | (10,942)        | (5,309)         |
| NOVEMBER 2019                     |            |                 |                 |
| NV CHECKUP                        | -0.12%     | -4.99%          | -5.30%          |
| RECIPIENTS                        | (32)       | (1,443)         | (1,509)         |
| OCTOBER 2019                      |            |                 |                 |
| SNAP                              | -0.28%     | -3.46%          | -1.58%          |
| PERSONS                           | (1,183)    | (15,066)        | (6,766)         |

| MONTH             | FANF GRANT<br>RECIPS | %<br>CHANGE | SNAP PART PERSONS | %<br>CHANGE | MED ELIGIBLES W/O RETRO | %<br>CHANGE | NV CHECKUP<br>RECIPS | %<br>CHANGE |
|-------------------|----------------------|-------------|-------------------|-------------|-------------------------|-------------|----------------------|-------------|
| November 19       | 22,498               | 0.00%       | 430,141           | 0.00%       | 655,369                 | 0.00%       | 28,937               | 0.00%       |
| December          | 22,684               | 0.83%       | 427,773           | -0.55%      | 651,512                 | -0.59%      | 29,122               | 0.64%       |
| January 19        | 22,422               | -1.15%      | 425,264           | -0.59%      | 650,494                 | -0.16%      | 29,890               | 2.64%       |
| February          | 21,535               | -3.96%      | 421,506           | -0.88%      | 648,640                 | -0.29%      | 30,588               | 2.34%       |
| March             | 20,778               | -3.52%      | 418,397           | -0.74%      | 648,272                 | -0.06%      | 29,854               | -2.40%      |
| April             | 20,966               | 0.90%       | 419,347           | 0.23%       | 649,630                 | 0.21%       | 27,350               | -8.39%      |
| May               | 21,529               | 2.69%       | 418,308           | -0.25%      | 648,627                 | -0.15%      | 26,917               | -1.58%      |
| June 19           | 20,278               | -5.81%      | 419,602           | 0.31%       | 647,680                 | -0.15%      | 26,425               | -1.83%      |
| July 19           | 20,937               | 3.25%       | 420,743           | 0.27%       | 649,791                 | 0.33%       | 26,523               | 0.37%       |
| August            | 20,535               | -1.92%      | 421,481           | 0.18%       | 649,574                 | -0.03%      | 27,255               | 2.76%       |
| September         | 20,703               | 0.82%       | 421,015           | -0.11%      | 649,328                 | -0.04%      | 26,126               | -4.14%      |
| October           | 21,479               | 3.75%       | 419,832           | -0.28%      | 648,820                 | -0.08%      | 27,526               | 5.36%       |
| November 19       | 20,351               | -5.25%      |                   |             | 644,427                 | -0.68%      | 27,494               | -0.12%      |
|                   |                      |             |                   |             |                         |             |                      |             |
| Nov 18-Nov 19 Avg | 21,284               | -0.78%      | 421,951           | -0.22%      | 649,397                 | -0.14%      | 28,001               | -0.36%      |