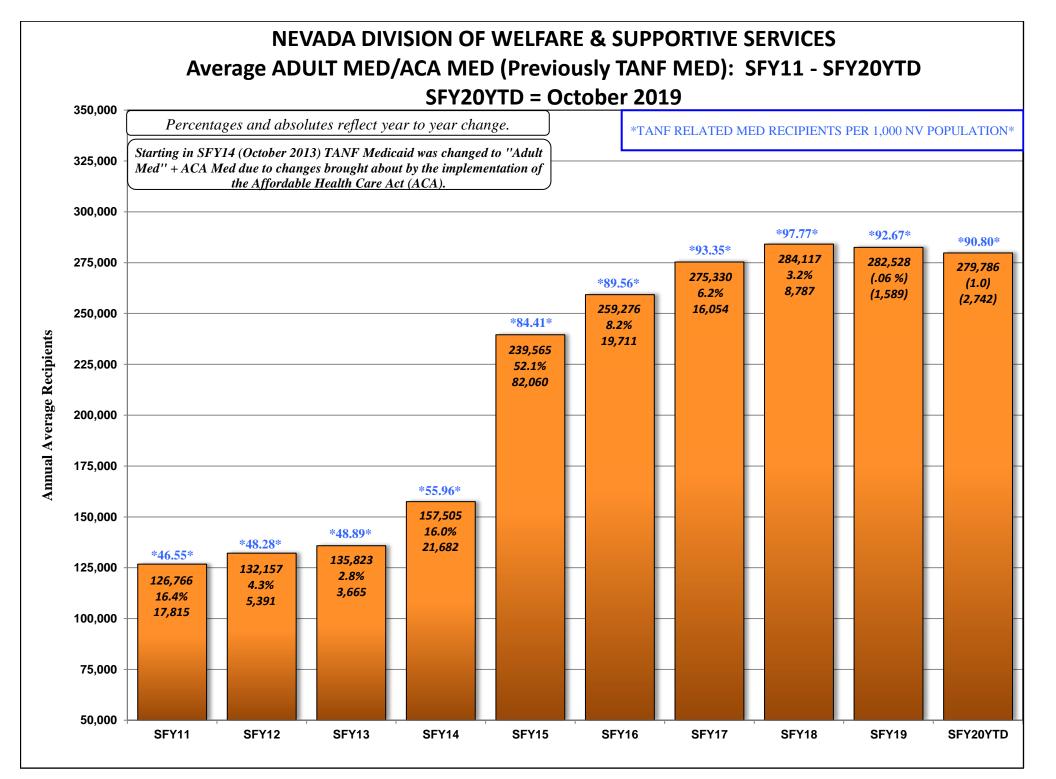

## **NOVEMBER 19, 2019 CASELOAD MEETING**

| <u>PROGRAM</u>                                           |                                    |                                                                                                                                                                                                                                                                                                 | <u>PAGE</u> |
|----------------------------------------------------------|------------------------------------|-------------------------------------------------------------------------------------------------------------------------------------------------------------------------------------------------------------------------------------------------------------------------------------------------|-------------|
| TANF NEON Household Stat                                 | istics & Expenditure               | es (Aid Code TN)                                                                                                                                                                                                                                                                                | 1-2         |
| TANF NEON Two Parent (On                                 | e or Both Incapacita               | ated) Household Statistics & Expenditures (Aid Code TN1)                                                                                                                                                                                                                                        | 3-4         |
| TANF NEON Two Parent Hou                                 | usehold Statistics &               | Expenditures (Aid Code TN2)                                                                                                                                                                                                                                                                     | 5-6         |
| TANF (Child Only) Non-Need                               | dy Relative Caregive               | rs Household Statistics & Expenditures (Aid Code CON)                                                                                                                                                                                                                                           | 7-8         |
| TANF (Child Only) Kinship Ca                             | are Relative Caregiv               | ers Household Statistics & Expenditures (Aid Code COK)                                                                                                                                                                                                                                          | 9-10        |
| TANF (Child Only) TANF Chil                              | dren Household Sta                 | tistics & Expenditures (Aid Code COA)                                                                                                                                                                                                                                                           | 11-12       |
| TANF (Child Only) SSI House                              | hold Statistics & Exp              | penditures (Aid Code COS)                                                                                                                                                                                                                                                                       | 13-14       |
| TANF Temporary Household                                 | Statistics & Expend                | ditures (Aid Code TP)                                                                                                                                                                                                                                                                           | 15-16       |
| TANF Loan Household Statis                               | tics & Expenditures                | (Aid Code TL)                                                                                                                                                                                                                                                                                   | 17-18       |
| TANF Self Sufficiency Grant                              | Household Statistics               | s & Expenditures (Aid Code SG)                                                                                                                                                                                                                                                                  | 19-20       |
| Adult Med (Previously TANF<br>(Aid Codes TR, PM, CH, AM, | • •                                | Imptive Eligibility Statistics OBRA "5", AM1, CA, CH1, EM2, EM8)                                                                                                                                                                                                                                | 21-21b      |
| Total TANF Cash Statistics (A                            | Aid Codes CON, COK                 | , COA, COS, SG, TL, TN, TN1, TN2, TP)                                                                                                                                                                                                                                                           | 22-23       |
| Total TANF Cash and Medica                               | aid Statistics (All Aid<br>GRAPHS: | TANF Recipients Percentage Change SFY11 Average - SFY20YTD Average & October 2018 - October 2019 TANF Recipients (Bar Graph) SFY11 - SFY20YTD - October 2019 TANF Recipients (Area Graph) SFY11 - SFY20YTD - October 2019 Adult Med & ACA (Previously TANF Med) SFY11 - SFY20YTD - October 2019 | 24-24d      |
| PWC (Aid Code CH)                                        | GRAPH:                             | PWC (Formerly CHAP) Recipients SFY11 - SFY20YTD - October 2019                                                                                                                                                                                                                                  | 25-25a      |