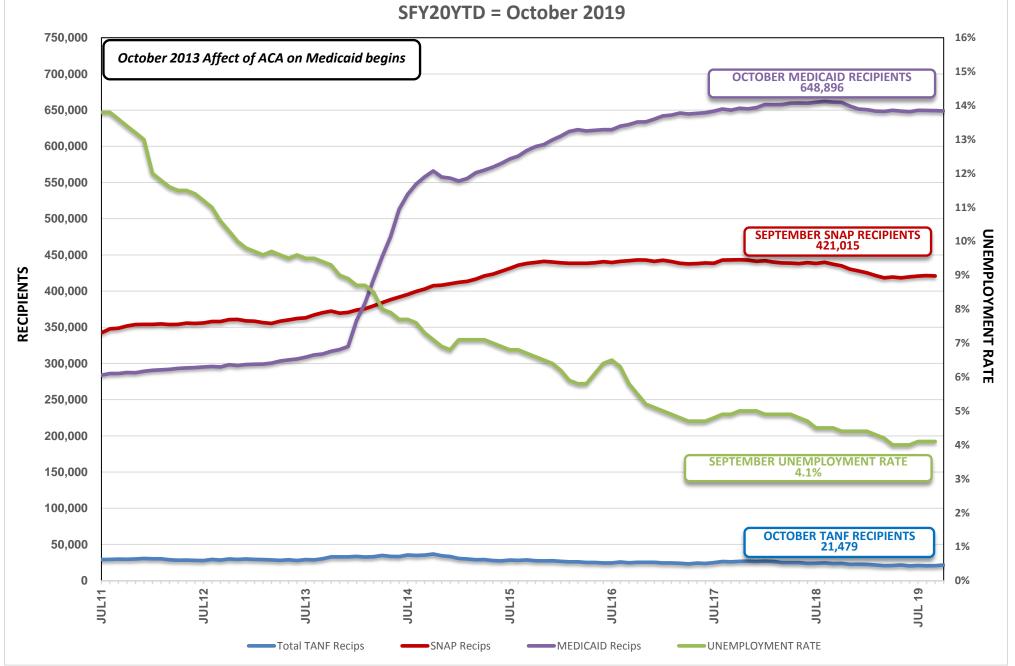

### **NOVEMBER 19, 2019 CASELOAD MEETING**

| <u>PROGRAM</u> Aged (Aid Codes EM1, IN1, SI1, PK1, | AD1. SU1. WE              | B1. GC1. SS1. WS1)                                                                                              | <u><i>PAGE</i></u><br>26-26a |
|----------------------------------------------------|---------------------------|-----------------------------------------------------------------------------------------------------------------|------------------------------|
| , ,,, ,                                            | GRAPH:                    | Aged Recipients SFY11 - SFY20YTD - October 2019                                                                 |                              |
| Blind (Aid Codes EM3, IN3, SI3, PK3,               | AD3, WW3, V               | WS3, SU3, KB3, WB3, GC3, SS3)                                                                                   | 27                           |
| Disabled (Aid Codes EM9, IN9, SI9, P               | K9, AD9, WW<br>GRAPH:     | 79, WS9, SU9, KB9, WB9, GC9, SS9) Blind/Disabled Recipients SFY11 - SFY20YTD - October 2019                     | 28-28a                       |
| MAABD (Total of Aged, Blind & Disab                | bled)                     |                                                                                                                 | 29                           |
| HCBW (DWSS & DHCFP) (Aid Codes,                    | AL1, HC1, HD              | 1, HG1, HR1, HD3, HG3, HR3, HD9, HR9)                                                                           | 30                           |
| QMB (Aid Codes QM1, QM3, QM9)                      |                           |                                                                                                                 | 31                           |
| SLMB with QI (Aid codes SL1, QI1, SL               | .3, QI3, SL9, Q<br>GRAPH: | QMB & SLMB RECIPIENTS SFY11 - SFY20YTD - October 2019                                                           | 32-32a                       |
| HIWA (Aid Code WY9)                                |                           |                                                                                                                 | 33                           |
| County Match (Aid Codes CM1, CM3                   | 3, CM9)<br>GRAPH:         | County Match Recipients SFY11 - SFY20YTD - October 2019                                                         | 34-34a                       |
| Child Welfare                                      | GRAPH:                    | Child Welfare Recipients SFY11 - SFY20YTD - October 2019                                                        | 35-35a                       |
| Supplemental Nutrition Assistance P                | Program (SNAI<br>GRAPHS:  | P) SNAP RECIPIENTS SFY11 - SFY20YTD - September 2019 SNAP Participating Cases SFY11 - SFY20YTD - September 2019 | 36-36b                       |
| Checkup (Aid Code NC)                              | GRAPHS:                   | Checkup Recipients SFY11 - SFY20YTD - October 2019                                                              | 37-37a                       |
| TANF, SNAP, Medicaid Recipients and Une            | employment Cor            | mparison SFY11 - SFY20YTD - October 2019 Graph                                                                  | 38                           |