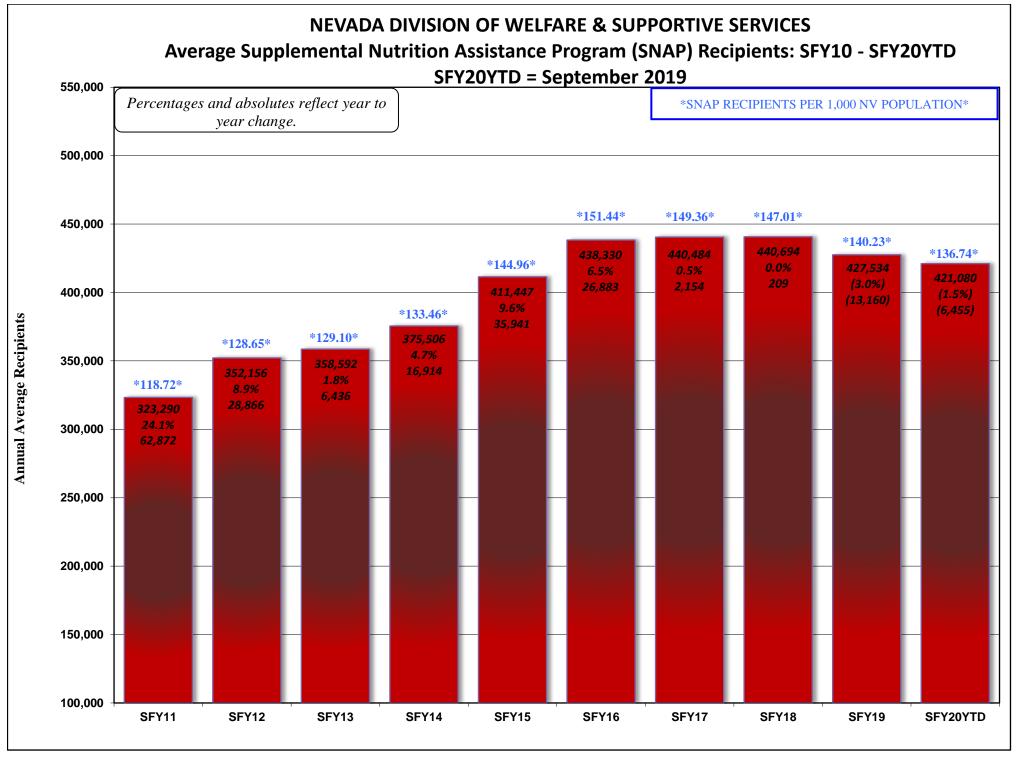

### **NOVEMBER 19, 2019 CASELOAD MEETING**

| <u>PROGRAM</u> Aged (Aid Codes EM1, IN1, SI1, PK1, | AD1. SU1. WE              | B1. GC1. SS1. WS1)                                                                                              | <u><i>PAGE</i></u><br>26-26a |
|----------------------------------------------------|---------------------------|-----------------------------------------------------------------------------------------------------------------|------------------------------|
| , ,,, ,                                            | GRAPH:                    | Aged Recipients SFY11 - SFY20YTD - October 2019                                                                 |                              |
| Blind (Aid Codes EM3, IN3, SI3, PK3,               | AD3, WW3, V               | WS3, SU3, KB3, WB3, GC3, SS3)                                                                                   | 27                           |
| Disabled (Aid Codes EM9, IN9, SI9, P               | K9, AD9, WW<br>GRAPH:     | 79, WS9, SU9, KB9, WB9, GC9, SS9) Blind/Disabled Recipients SFY11 - SFY20YTD - October 2019                     | 28-28a                       |
| MAABD (Total of Aged, Blind & Disab                | bled)                     |                                                                                                                 | 29                           |
| HCBW (DWSS & DHCFP) (Aid Codes,                    | AL1, HC1, HD              | 1, HG1, HR1, HD3, HG3, HR3, HD9, HR9)                                                                           | 30                           |
| QMB (Aid Codes QM1, QM3, QM9)                      |                           |                                                                                                                 | 31                           |
| SLMB with QI (Aid codes SL1, QI1, SL               | .3, QI3, SL9, Q<br>GRAPH: | QMB & SLMB RECIPIENTS SFY11 - SFY20YTD - October 2019                                                           | 32-32a                       |
| HIWA (Aid Code WY9)                                |                           |                                                                                                                 | 33                           |
| County Match (Aid Codes CM1, CM3                   | 3, CM9)<br>GRAPH:         | County Match Recipients SFY11 - SFY20YTD - October 2019                                                         | 34-34a                       |
| Child Welfare                                      | GRAPH:                    | Child Welfare Recipients SFY11 - SFY20YTD - October 2019                                                        | 35-35a                       |
| Supplemental Nutrition Assistance P                | Program (SNAI<br>GRAPHS:  | P) SNAP RECIPIENTS SFY11 - SFY20YTD - September 2019 SNAP Participating Cases SFY11 - SFY20YTD - September 2019 | 36-36b                       |
| Checkup (Aid Code NC)                              | GRAPHS:                   | Checkup Recipients SFY11 - SFY20YTD - October 2019                                                              | 37-37a                       |
| TANF, SNAP, Medicaid Recipients and Une            | employment Cor            | mparison SFY11 - SFY20YTD - October 2019 Graph                                                                  | 38                           |