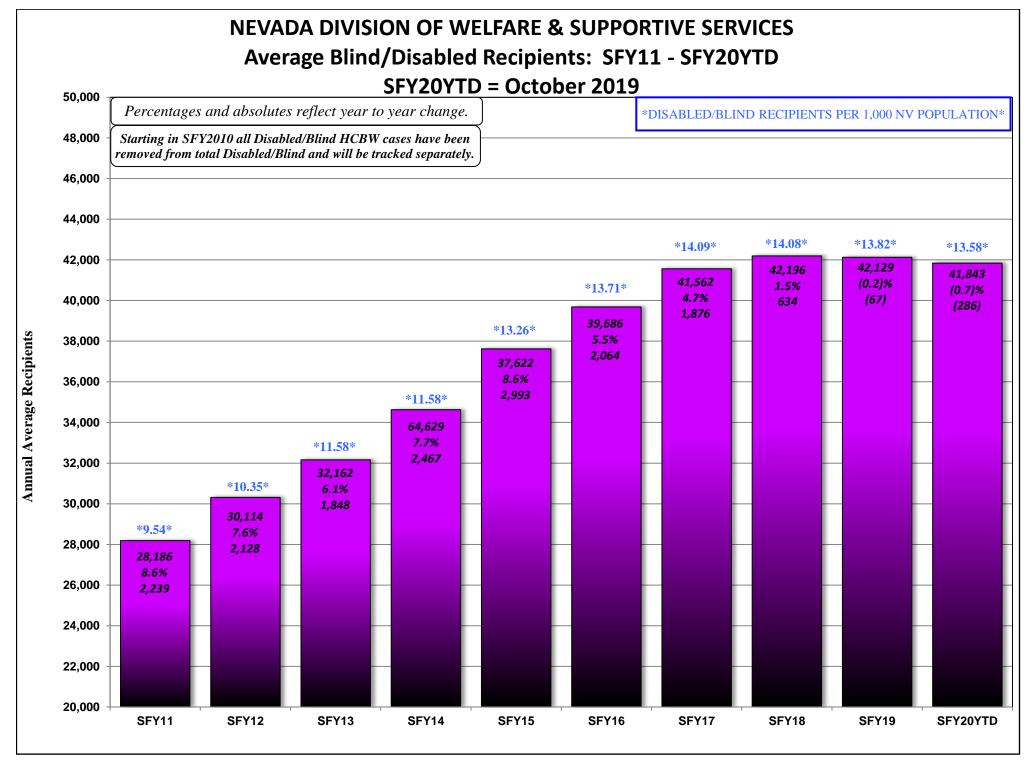

### **NOVEMBER 19, 2019 CASELOAD MEETING**

| <u>PROGRAM</u> Aged (Aid Codes EM1, IN1, SI1, PK1, | AD1. SU1. WE              | B1. GC1. SS1. WS1)                                                                                              | <u><i>PAGE</i></u><br>26-26a |
|----------------------------------------------------|---------------------------|-----------------------------------------------------------------------------------------------------------------|------------------------------|
| , ,,, ,                                            | GRAPH:                    | Aged Recipients SFY11 - SFY20YTD - October 2019                                                                 |                              |
| Blind (Aid Codes EM3, IN3, SI3, PK3,               | AD3, WW3, V               | WS3, SU3, KB3, WB3, GC3, SS3)                                                                                   | 27                           |
| Disabled (Aid Codes EM9, IN9, SI9, P               | K9, AD9, WW<br>GRAPH:     | 79, WS9, SU9, KB9, WB9, GC9, SS9) Blind/Disabled Recipients SFY11 - SFY20YTD - October 2019                     | 28-28a                       |
| MAABD (Total of Aged, Blind & Disab                | bled)                     |                                                                                                                 | 29                           |
| HCBW (DWSS & DHCFP) (Aid Codes,                    | AL1, HC1, HD              | 1, HG1, HR1, HD3, HG3, HR3, HD9, HR9)                                                                           | 30                           |
| QMB (Aid Codes QM1, QM3, QM9)                      |                           |                                                                                                                 | 31                           |
| SLMB with QI (Aid codes SL1, QI1, SL               | .3, QI3, SL9, Q<br>GRAPH: | QMB & SLMB RECIPIENTS SFY11 - SFY20YTD - October 2019                                                           | 32-32a                       |
| HIWA (Aid Code WY9)                                |                           |                                                                                                                 | 33                           |
| County Match (Aid Codes CM1, CM3                   | 3, CM9)<br>GRAPH:         | County Match Recipients SFY11 - SFY20YTD - October 2019                                                         | 34-34a                       |
| Child Welfare                                      | GRAPH:                    | Child Welfare Recipients SFY11 - SFY20YTD - October 2019                                                        | 35-35a                       |
| Supplemental Nutrition Assistance P                | Program (SNAI<br>GRAPHS:  | P) SNAP RECIPIENTS SFY11 - SFY20YTD - September 2019 SNAP Participating Cases SFY11 - SFY20YTD - September 2019 | 36-36b                       |
| Checkup (Aid Code NC)                              | GRAPHS:                   | Checkup Recipients SFY11 - SFY20YTD - October 2019                                                              | 37-37a                       |
| TANF, SNAP, Medicaid Recipients and Une            | employment Cor            | mparison SFY11 - SFY20YTD - October 2019 Graph                                                                  | 38                           |