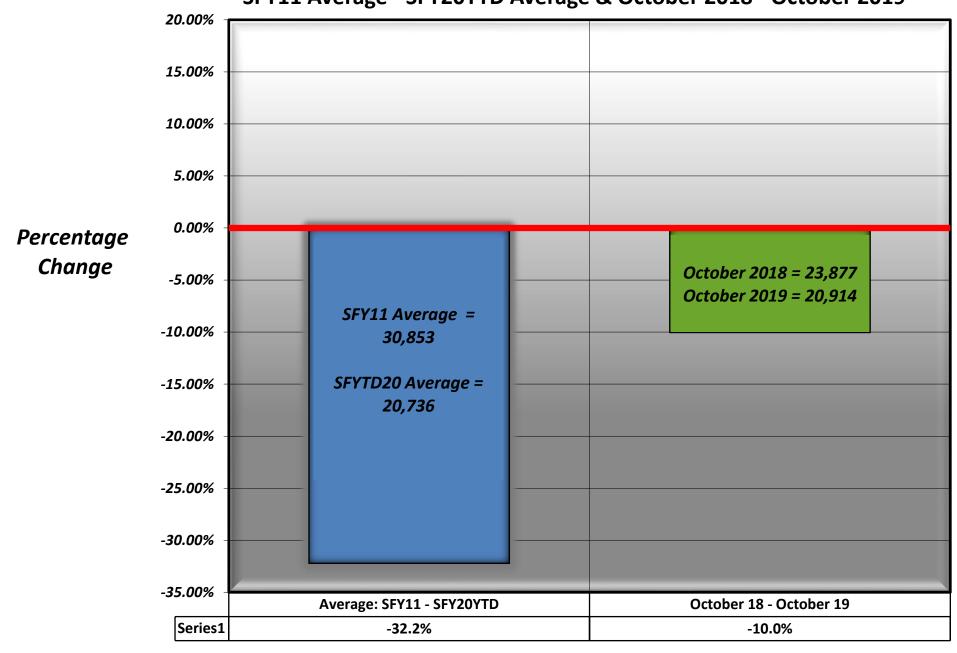

## **NOVEMBER 19, 2019 CASELOAD MEETING**

| <u>PROGRAM</u>                                           |                                    |                                                                                                                                                                                                                                                                                                 | <u>PAGE</u> |
|----------------------------------------------------------|------------------------------------|-------------------------------------------------------------------------------------------------------------------------------------------------------------------------------------------------------------------------------------------------------------------------------------------------|-------------|
| TANF NEON Household Stat                                 | istics & Expenditure               | es (Aid Code TN)                                                                                                                                                                                                                                                                                | 1-2         |
| TANF NEON Two Parent (On                                 | e or Both Incapacita               | ated) Household Statistics & Expenditures (Aid Code TN1)                                                                                                                                                                                                                                        | 3-4         |
| TANF NEON Two Parent Hou                                 | usehold Statistics &               | Expenditures (Aid Code TN2)                                                                                                                                                                                                                                                                     | 5-6         |
| TANF (Child Only) Non-Need                               | dy Relative Caregive               | rs Household Statistics & Expenditures (Aid Code CON)                                                                                                                                                                                                                                           | 7-8         |
| TANF (Child Only) Kinship Ca                             | are Relative Caregiv               | ers Household Statistics & Expenditures (Aid Code COK)                                                                                                                                                                                                                                          | 9-10        |
| TANF (Child Only) TANF Chil                              | dren Household Sta                 | tistics & Expenditures (Aid Code COA)                                                                                                                                                                                                                                                           | 11-12       |
| TANF (Child Only) SSI House                              | hold Statistics & Exp              | penditures (Aid Code COS)                                                                                                                                                                                                                                                                       | 13-14       |
| TANF Temporary Household                                 | Statistics & Expend                | ditures (Aid Code TP)                                                                                                                                                                                                                                                                           | 15-16       |
| TANF Loan Household Statis                               | tics & Expenditures                | (Aid Code TL)                                                                                                                                                                                                                                                                                   | 17-18       |
| TANF Self Sufficiency Grant                              | Household Statistics               | s & Expenditures (Aid Code SG)                                                                                                                                                                                                                                                                  | 19-20       |
| Adult Med (Previously TANF<br>(Aid Codes TR, PM, CH, AM, | • •                                | Imptive Eligibility Statistics OBRA "5", AM1, CA, CH1, EM2, EM8)                                                                                                                                                                                                                                | 21-21b      |
| Total TANF Cash Statistics (A                            | Aid Codes CON, COK                 | , COA, COS, SG, TL, TN, TN1, TN2, TP)                                                                                                                                                                                                                                                           | 22-23       |
| Total TANF Cash and Medica                               | aid Statistics (All Aid<br>GRAPHS: | TANF Recipients Percentage Change SFY11 Average - SFY20YTD Average & October 2018 - October 2019 TANF Recipients (Bar Graph) SFY11 - SFY20YTD - October 2019 TANF Recipients (Area Graph) SFY11 - SFY20YTD - October 2019 Adult Med & ACA (Previously TANF Med) SFY11 - SFY20YTD - October 2019 | 24-24d      |
| PWC (Aid Code CH)                                        | GRAPH:                             | PWC (Formerly CHAP) Recipients SFY11 - SFY20YTD - October 2019                                                                                                                                                                                                                                  | 25-25a      |