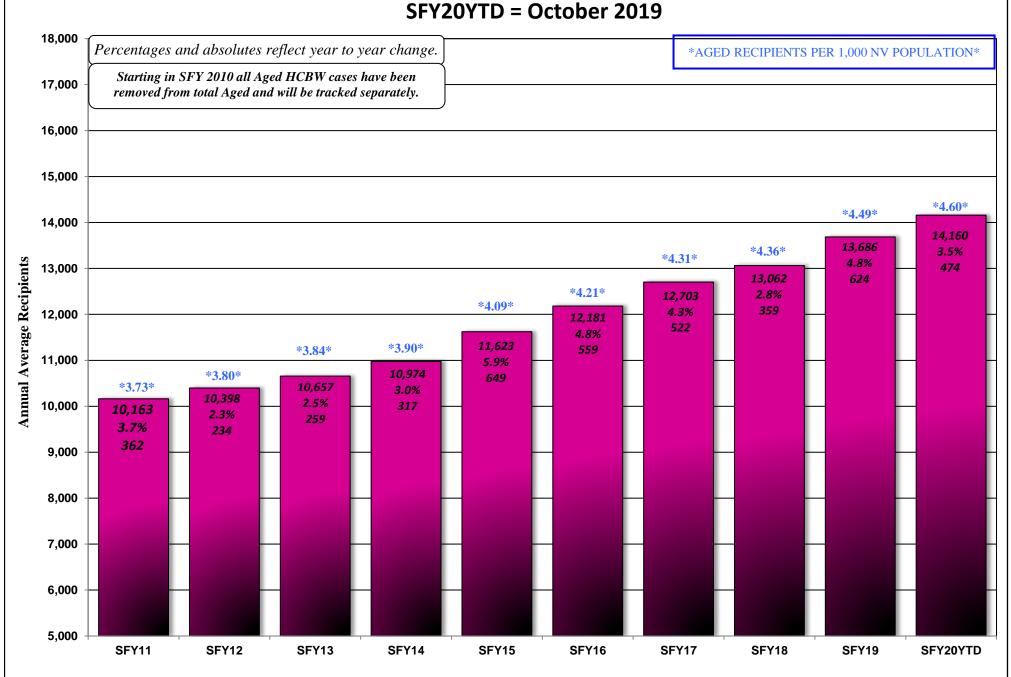

### **NOVEMBER 19, 2019 CASELOAD MEETING**

| <u>PROGRAM</u> Aged (Aid Codes EM1, IN1, SI1, PK1, | AD1. SU1. WE              | B1. GC1. SS1. WS1)                                                                                              | <u><i>PAGE</i></u><br>26-26a |
|----------------------------------------------------|---------------------------|-----------------------------------------------------------------------------------------------------------------|------------------------------|
| , ,,, ,                                            | GRAPH:                    | Aged Recipients SFY11 - SFY20YTD - October 2019                                                                 |                              |
| Blind (Aid Codes EM3, IN3, SI3, PK3,               | AD3, WW3, V               | WS3, SU3, KB3, WB3, GC3, SS3)                                                                                   | 27                           |
| Disabled (Aid Codes EM9, IN9, SI9, P               | K9, AD9, WW<br>GRAPH:     | 79, WS9, SU9, KB9, WB9, GC9, SS9) Blind/Disabled Recipients SFY11 - SFY20YTD - October 2019                     | 28-28a                       |
| MAABD (Total of Aged, Blind & Disab                | bled)                     |                                                                                                                 | 29                           |
| HCBW (DWSS & DHCFP) (Aid Codes,                    | AL1, HC1, HD              | 1, HG1, HR1, HD3, HG3, HR3, HD9, HR9)                                                                           | 30                           |
| QMB (Aid Codes QM1, QM3, QM9)                      |                           |                                                                                                                 | 31                           |
| SLMB with QI (Aid codes SL1, QI1, SL               | .3, QI3, SL9, Q<br>GRAPH: | QMB & SLMB RECIPIENTS SFY11 - SFY20YTD - October 2019                                                           | 32-32a                       |
| HIWA (Aid Code WY9)                                |                           |                                                                                                                 | 33                           |
| County Match (Aid Codes CM1, CM3                   | 3, CM9)<br>GRAPH:         | County Match Recipients SFY11 - SFY20YTD - October 2019                                                         | 34-34a                       |
| Child Welfare                                      | GRAPH:                    | Child Welfare Recipients SFY11 - SFY20YTD - October 2019                                                        | 35-35a                       |
| Supplemental Nutrition Assistance P                | Program (SNAI<br>GRAPHS:  | P) SNAP RECIPIENTS SFY11 - SFY20YTD - September 2019 SNAP Participating Cases SFY11 - SFY20YTD - September 2019 | 36-36b                       |
| Checkup (Aid Code NC)                              | GRAPHS:                   | Checkup Recipients SFY11 - SFY20YTD - October 2019                                                              | 37-37a                       |
| TANF, SNAP, Medicaid Recipients and Une            | employment Cor            | mparison SFY11 - SFY20YTD - October 2019 Graph                                                                  | 38                           |