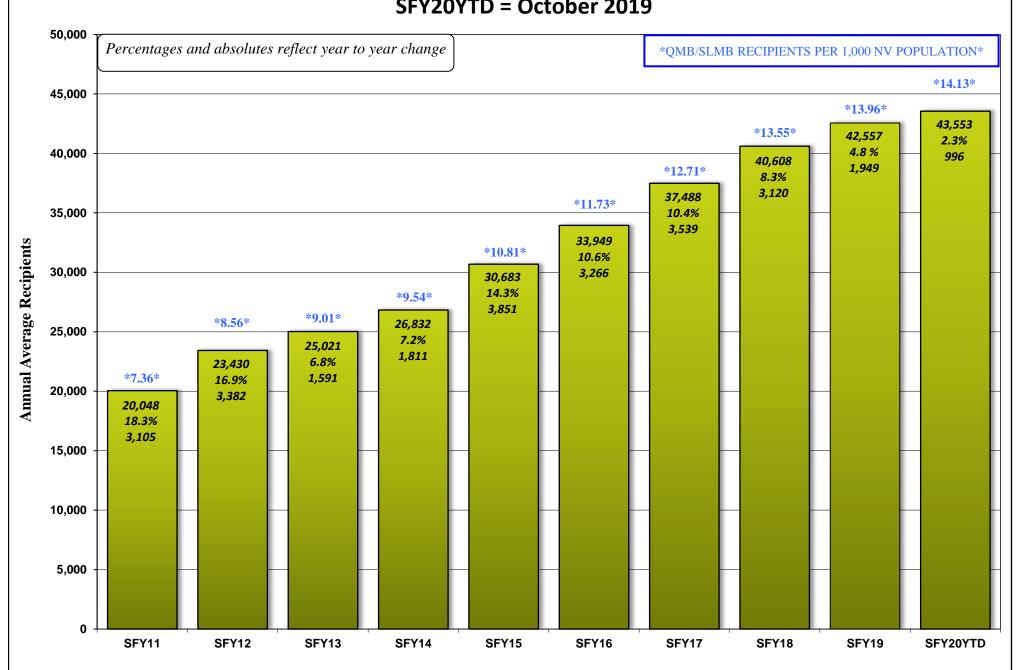

### **NOVEMBER 19, 2019 CASELOAD MEETING**

| <u>PROGRAM</u> Aged (Aid Codes EM1, IN1, SI1, PK1, | AD1. SU1. WE              | B1. GC1. SS1. WS1)                                                                                              | <u><i>PAGE</i></u><br>26-26a |
|----------------------------------------------------|---------------------------|-----------------------------------------------------------------------------------------------------------------|------------------------------|
| , ,,, ,                                            | GRAPH:                    | Aged Recipients SFY11 - SFY20YTD - October 2019                                                                 |                              |
| Blind (Aid Codes EM3, IN3, SI3, PK3,               | AD3, WW3, V               | WS3, SU3, KB3, WB3, GC3, SS3)                                                                                   | 27                           |
| Disabled (Aid Codes EM9, IN9, SI9, P               | K9, AD9, WW<br>GRAPH:     | 79, WS9, SU9, KB9, WB9, GC9, SS9) Blind/Disabled Recipients SFY11 - SFY20YTD - October 2019                     | 28-28a                       |
| MAABD (Total of Aged, Blind & Disab                | bled)                     |                                                                                                                 | 29                           |
| HCBW (DWSS & DHCFP) (Aid Codes,                    | AL1, HC1, HD              | 1, HG1, HR1, HD3, HG3, HR3, HD9, HR9)                                                                           | 30                           |
| QMB (Aid Codes QM1, QM3, QM9)                      |                           |                                                                                                                 | 31                           |
| SLMB with QI (Aid codes SL1, QI1, SL               | .3, QI3, SL9, Q<br>GRAPH: | QMB & SLMB RECIPIENTS SFY11 - SFY20YTD - October 2019                                                           | 32-32a                       |
| HIWA (Aid Code WY9)                                |                           |                                                                                                                 | 33                           |
| County Match (Aid Codes CM1, CM3                   | 3, CM9)<br>GRAPH:         | County Match Recipients SFY11 - SFY20YTD - October 2019                                                         | 34-34a                       |
| Child Welfare                                      | GRAPH:                    | Child Welfare Recipients SFY11 - SFY20YTD - October 2019                                                        | 35-35a                       |
| Supplemental Nutrition Assistance P                | Program (SNAI<br>GRAPHS:  | P) SNAP RECIPIENTS SFY11 - SFY20YTD - September 2019 SNAP Participating Cases SFY11 - SFY20YTD - September 2019 | 36-36b                       |
| Checkup (Aid Code NC)                              | GRAPHS:                   | Checkup Recipients SFY11 - SFY20YTD - October 2019                                                              | 37-37a                       |
| TANF, SNAP, Medicaid Recipients and Une            | employment Cor            | mparison SFY11 - SFY20YTD - October 2019 Graph                                                                  | 38                           |