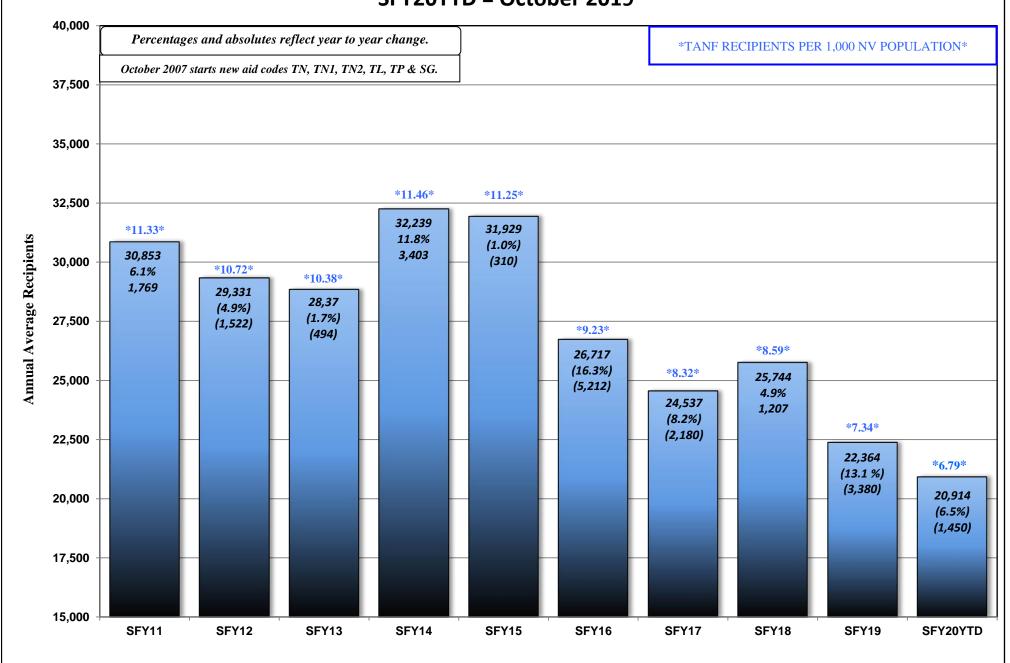

## **NOVEMBER 19, 2019 CASELOAD MEETING**

| <u>PROGRAM</u>                                           |                                    |                                                                                                                                                                                                                                                                                                 | <u>PAGE</u> |
|----------------------------------------------------------|------------------------------------|-------------------------------------------------------------------------------------------------------------------------------------------------------------------------------------------------------------------------------------------------------------------------------------------------|-------------|
| TANF NEON Household Stat                                 | istics & Expenditure               | es (Aid Code TN)                                                                                                                                                                                                                                                                                | 1-2         |
| TANF NEON Two Parent (On                                 | e or Both Incapacita               | ated) Household Statistics & Expenditures (Aid Code TN1)                                                                                                                                                                                                                                        | 3-4         |
| TANF NEON Two Parent Hou                                 | usehold Statistics &               | Expenditures (Aid Code TN2)                                                                                                                                                                                                                                                                     | 5-6         |
| TANF (Child Only) Non-Need                               | dy Relative Caregive               | rs Household Statistics & Expenditures (Aid Code CON)                                                                                                                                                                                                                                           | 7-8         |
| TANF (Child Only) Kinship Ca                             | are Relative Caregiv               | ers Household Statistics & Expenditures (Aid Code COK)                                                                                                                                                                                                                                          | 9-10        |
| TANF (Child Only) TANF Chil                              | dren Household Sta                 | tistics & Expenditures (Aid Code COA)                                                                                                                                                                                                                                                           | 11-12       |
| TANF (Child Only) SSI House                              | hold Statistics & Exp              | penditures (Aid Code COS)                                                                                                                                                                                                                                                                       | 13-14       |
| TANF Temporary Household                                 | Statistics & Expend                | ditures (Aid Code TP)                                                                                                                                                                                                                                                                           | 15-16       |
| TANF Loan Household Statis                               | tics & Expenditures                | (Aid Code TL)                                                                                                                                                                                                                                                                                   | 17-18       |
| TANF Self Sufficiency Grant                              | Household Statistics               | s & Expenditures (Aid Code SG)                                                                                                                                                                                                                                                                  | 19-20       |
| Adult Med (Previously TANF<br>(Aid Codes TR, PM, CH, AM, | • •                                | Imptive Eligibility Statistics OBRA "5", AM1, CA, CH1, EM2, EM8)                                                                                                                                                                                                                                | 21-21b      |
| Total TANF Cash Statistics (A                            | Aid Codes CON, COK                 | , COA, COS, SG, TL, TN, TN1, TN2, TP)                                                                                                                                                                                                                                                           | 22-23       |
| Total TANF Cash and Medica                               | aid Statistics (All Aid<br>GRAPHS: | TANF Recipients Percentage Change SFY11 Average - SFY20YTD Average & October 2018 - October 2019 TANF Recipients (Bar Graph) SFY11 - SFY20YTD - October 2019 TANF Recipients (Area Graph) SFY11 - SFY20YTD - October 2019 Adult Med & ACA (Previously TANF Med) SFY11 - SFY20YTD - October 2019 | 24-24d      |
| PWC (Aid Code CH)                                        | GRAPH:                             | PWC (Formerly CHAP) Recipients SFY11 - SFY20YTD - October 2019                                                                                                                                                                                                                                  | 25-25a      |