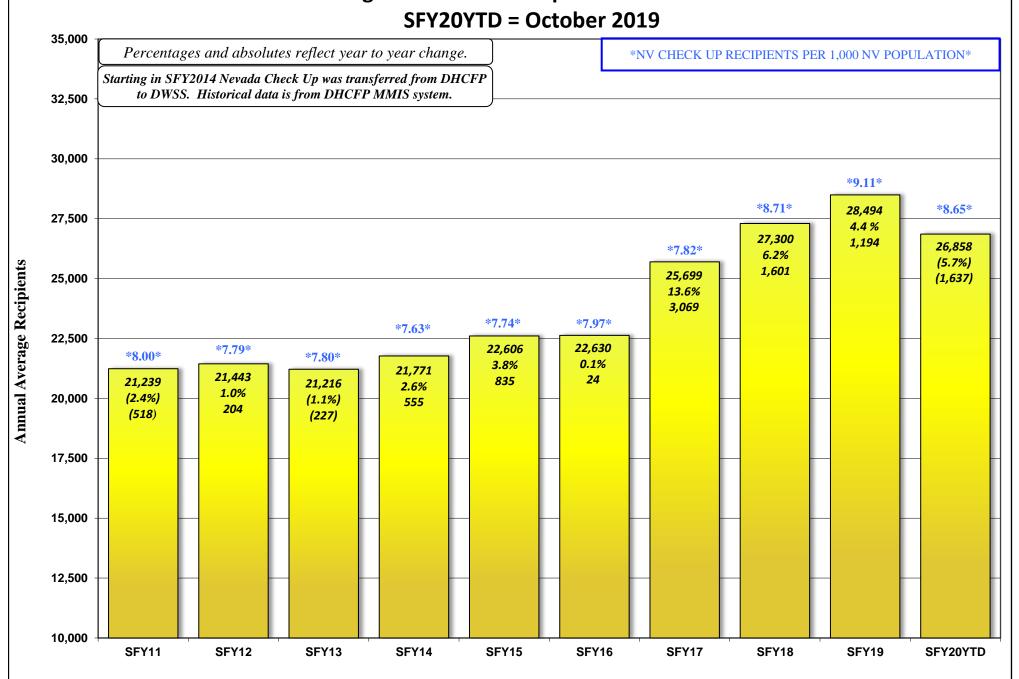

SUBJECT: OCTOBER 2019 WELFARE CASELOAD SUMMARY

The following is a comparison of the changes in the Division of Welfare and Supportive Services' caseload:

|                                   | CHANGE     | CHANGE          | CHANGE          |
|-----------------------------------|------------|-----------------|-----------------|
| PROGRAM                           | FROM PRIOR | FROM SAME MONTH | SFY19 AVE/MO TO |
|                                   | MONTH      | ONE YEAR AGO    | SFY20 AVE/MO    |
| OCTOBER 2019                      |            |                 |                 |
| TANF CASH GRANT                   | 3.75%      | -10.04%         | -6.48%          |
| RECIPIENTS                        | 776        | (2,398)         | (1,449)         |
| OCTOBER 2019                      |            |                 |                 |
| OTHER MAGI/ACA MED ONLY           | 0.04%      | -2.09%          | -0.97%          |
| RECIPIENTS. (PREVIOUSLY TANF MED) | 98         | (5,972)         | (2,742)         |
| OCTOBER 2019                      |            |                 |                 |
| PWC RECIPIENTS (Formally CHAP)    | -0.35%     | -3.09%          | -1.29%          |
| (Without Retro)                   | (888)      | (7,976)         | (3,282)         |
| OCTOBER 2019                      |            |                 |                 |
| AGED CASES                        | 1.39%      | 5.54%           | 3.46%           |
| (Without Retro)                   | 197        | 754             | 474             |
| OCTOBER 2019                      |            |                 |                 |
| DISABLED CASES                    | 0.08%      | -1.67%          | -0.68%          |
| (Without Retro)                   | 34         | (704)           | (283)           |
| OCTOBER 2019                      |            |                 |                 |
| MEDICAID ELIGIBLES                | -0.07%     | -1.75%          | -0.66%          |
| (Without Retro)                   | (432)      | (11,581)        | (4,300)         |
| OCTOBER 2019                      |            |                 |                 |
| NV CHECKUP                        | 5.36%      | -2.20%          | -5.74%          |
| RECIPIENTS                        | 1,400      | (618)           | (1,636)         |
| SEPTEMBER 2019                    |            |                 |                 |
| SNAP                              | -0.11%     | -3.69%          | -1.51%          |
| PERSONS                           | (466)      | (16,122)        | (6,454)         |

### **NOVEMBER 19, 2019 CASELOAD MEETING**

| <u>PROGRAM</u> Aged (Aid Codes EM1, IN1, SI1, PK1, | AD1. SU1. WE              | B1. GC1. SS1. WS1)                                                                                              | <u><i>PAGE</i></u><br>26-26a |
|----------------------------------------------------|---------------------------|-----------------------------------------------------------------------------------------------------------------|------------------------------|
| , ,,, ,                                            | GRAPH:                    | Aged Recipients SFY11 - SFY20YTD - October 2019                                                                 |                              |
| Blind (Aid Codes EM3, IN3, SI3, PK3,               | AD3, WW3, V               | WS3, SU3, KB3, WB3, GC3, SS3)                                                                                   | 27                           |
| Disabled (Aid Codes EM9, IN9, SI9, P               | K9, AD9, WW<br>GRAPH:     | 79, WS9, SU9, KB9, WB9, GC9, SS9) Blind/Disabled Recipients SFY11 - SFY20YTD - October 2019                     | 28-28a                       |
| MAABD (Total of Aged, Blind & Disab                | bled)                     |                                                                                                                 | 29                           |
| HCBW (DWSS & DHCFP) (Aid Codes,                    | AL1, HC1, HD              | 1, HG1, HR1, HD3, HG3, HR3, HD9, HR9)                                                                           | 30                           |
| QMB (Aid Codes QM1, QM3, QM9)                      |                           |                                                                                                                 | 31                           |
| SLMB with QI (Aid codes SL1, QI1, SL               | .3, QI3, SL9, Q<br>GRAPH: | QMB & SLMB RECIPIENTS SFY11 - SFY20YTD - October 2019                                                           | 32-32a                       |
| HIWA (Aid Code WY9)                                |                           |                                                                                                                 | 33                           |
| County Match (Aid Codes CM1, CM3                   | 3, CM9)<br>GRAPH:         | County Match Recipients SFY11 - SFY20YTD - October 2019                                                         | 34-34a                       |
| Child Welfare                                      | GRAPH:                    | Child Welfare Recipients SFY11 - SFY20YTD - October 2019                                                        | 35-35a                       |
| Supplemental Nutrition Assistance P                | Program (SNAI<br>GRAPHS:  | P) SNAP RECIPIENTS SFY11 - SFY20YTD - September 2019 SNAP Participating Cases SFY11 - SFY20YTD - September 2019 | 36-36b                       |
| Checkup (Aid Code NC)                              | GRAPHS:                   | Checkup Recipients SFY11 - SFY20YTD - October 2019                                                              | 37-37a                       |
| TANF, SNAP, Medicaid Recipients and Une            | employment Cor            | mparison SFY11 - SFY20YTD - October 2019 Graph                                                                  | 38                           |