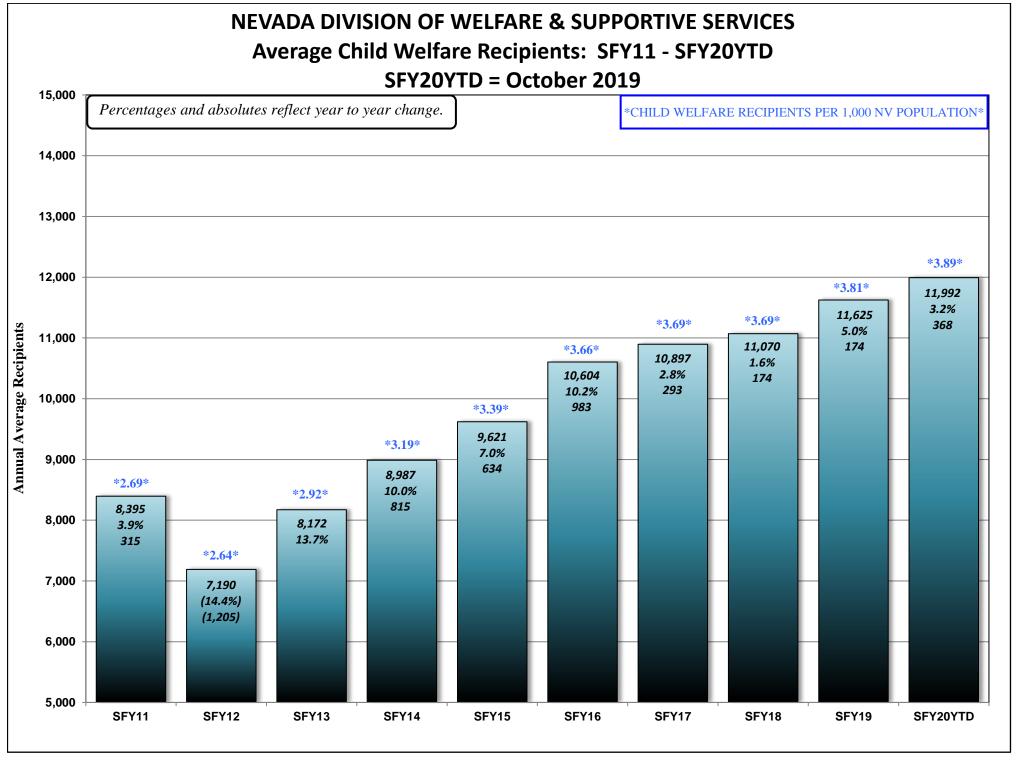

### **NOVEMBER 19, 2019 CASELOAD MEETING**

| <u>PROGRAM</u> Aged (Aid Codes EM1, IN1, SI1, PK1, | AD1. SU1. WE              | B1. GC1. SS1. WS1)                                                                                              | <u><i>PAGE</i></u><br>26-26a |
|----------------------------------------------------|---------------------------|-----------------------------------------------------------------------------------------------------------------|------------------------------|
| , ,,, ,                                            | GRAPH:                    | Aged Recipients SFY11 - SFY20YTD - October 2019                                                                 |                              |
| Blind (Aid Codes EM3, IN3, SI3, PK3,               | AD3, WW3, V               | WS3, SU3, KB3, WB3, GC3, SS3)                                                                                   | 27                           |
| Disabled (Aid Codes EM9, IN9, SI9, P               | K9, AD9, WW<br>GRAPH:     | 79, WS9, SU9, KB9, WB9, GC9, SS9) Blind/Disabled Recipients SFY11 - SFY20YTD - October 2019                     | 28-28a                       |
| MAABD (Total of Aged, Blind & Disab                | bled)                     |                                                                                                                 | 29                           |
| HCBW (DWSS & DHCFP) (Aid Codes,                    | AL1, HC1, HD              | 1, HG1, HR1, HD3, HG3, HR3, HD9, HR9)                                                                           | 30                           |
| QMB (Aid Codes QM1, QM3, QM9)                      |                           |                                                                                                                 | 31                           |
| SLMB with QI (Aid codes SL1, QI1, SL               | .3, QI3, SL9, Q<br>GRAPH: | QMB & SLMB RECIPIENTS SFY11 - SFY20YTD - October 2019                                                           | 32-32a                       |
| HIWA (Aid Code WY9)                                |                           |                                                                                                                 | 33                           |
| County Match (Aid Codes CM1, CM3                   | 3, CM9)<br>GRAPH:         | County Match Recipients SFY11 - SFY20YTD - October 2019                                                         | 34-34a                       |
| Child Welfare                                      | GRAPH:                    | Child Welfare Recipients SFY11 - SFY20YTD - October 2019                                                        | 35-35a                       |
| Supplemental Nutrition Assistance P                | Program (SNAI<br>GRAPHS:  | P) SNAP RECIPIENTS SFY11 - SFY20YTD - September 2019 SNAP Participating Cases SFY11 - SFY20YTD - September 2019 | 36-36b                       |
| Checkup (Aid Code NC)                              | GRAPHS:                   | Checkup Recipients SFY11 - SFY20YTD - October 2019                                                              | 37-37a                       |
| TANF, SNAP, Medicaid Recipients and Une            | employment Cor            | mparison SFY11 - SFY20YTD - October 2019 Graph                                                                  | 38                           |