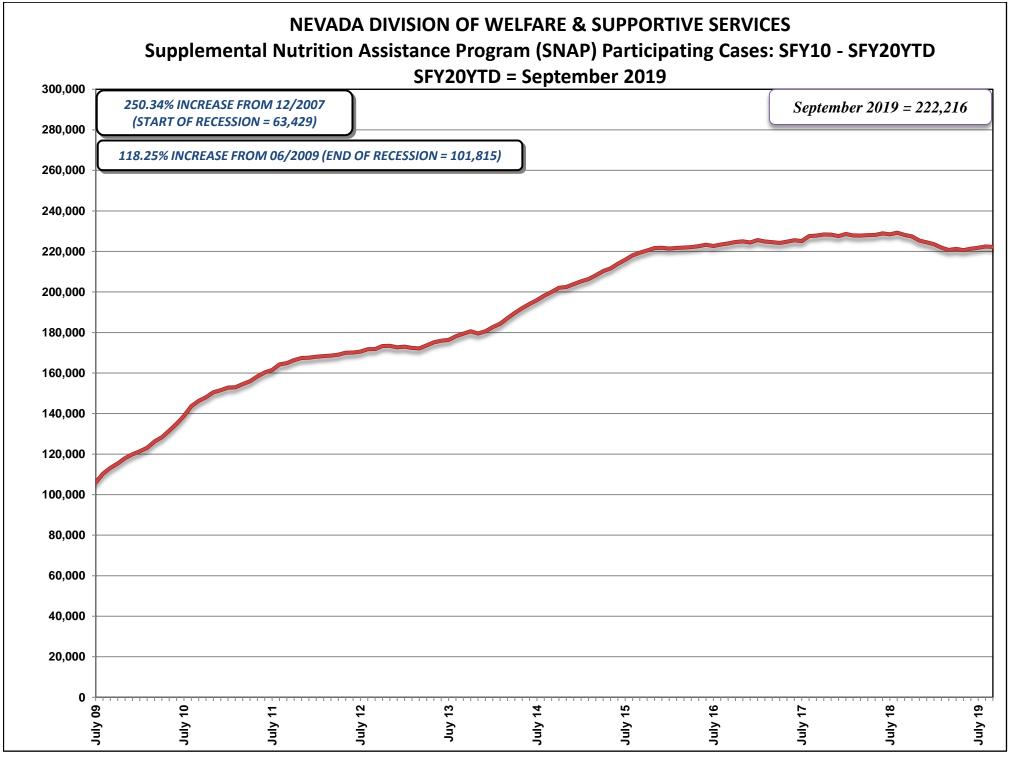

### **NOVEMBER 19, 2019 CASELOAD MEETING**

| <u>PROGRAM</u> Aged (Aid Codes EM1, IN1, SI1, PK1, | AD1. SU1. WE              | B1. GC1. SS1. WS1)                                                                                              | <u><i>PAGE</i></u><br>26-26a |
|----------------------------------------------------|---------------------------|-----------------------------------------------------------------------------------------------------------------|------------------------------|
| , ,,, ,                                            | GRAPH:                    | Aged Recipients SFY11 - SFY20YTD - October 2019                                                                 |                              |
| Blind (Aid Codes EM3, IN3, SI3, PK3,               | AD3, WW3, V               | WS3, SU3, KB3, WB3, GC3, SS3)                                                                                   | 27                           |
| Disabled (Aid Codes EM9, IN9, SI9, P               | K9, AD9, WW<br>GRAPH:     | 79, WS9, SU9, KB9, WB9, GC9, SS9) Blind/Disabled Recipients SFY11 - SFY20YTD - October 2019                     | 28-28a                       |
| MAABD (Total of Aged, Blind & Disab                | bled)                     |                                                                                                                 | 29                           |
| HCBW (DWSS & DHCFP) (Aid Codes,                    | AL1, HC1, HD              | 1, HG1, HR1, HD3, HG3, HR3, HD9, HR9)                                                                           | 30                           |
| QMB (Aid Codes QM1, QM3, QM9)                      |                           |                                                                                                                 | 31                           |
| SLMB with QI (Aid codes SL1, QI1, SL               | .3, QI3, SL9, Q<br>GRAPH: | QMB & SLMB RECIPIENTS SFY11 - SFY20YTD - October 2019                                                           | 32-32a                       |
| HIWA (Aid Code WY9)                                |                           |                                                                                                                 | 33                           |
| County Match (Aid Codes CM1, CM3                   | 3, CM9)<br>GRAPH:         | County Match Recipients SFY11 - SFY20YTD - October 2019                                                         | 34-34a                       |
| Child Welfare                                      | GRAPH:                    | Child Welfare Recipients SFY11 - SFY20YTD - October 2019                                                        | 35-35a                       |
| Supplemental Nutrition Assistance P                | Program (SNAI<br>GRAPHS:  | P) SNAP RECIPIENTS SFY11 - SFY20YTD - September 2019 SNAP Participating Cases SFY11 - SFY20YTD - September 2019 | 36-36b                       |
| Checkup (Aid Code NC)                              | GRAPHS:                   | Checkup Recipients SFY11 - SFY20YTD - October 2019                                                              | 37-37a                       |
| TANF, SNAP, Medicaid Recipients and Une            | employment Cor            | mparison SFY11 - SFY20YTD - October 2019 Graph                                                                  | 38                           |