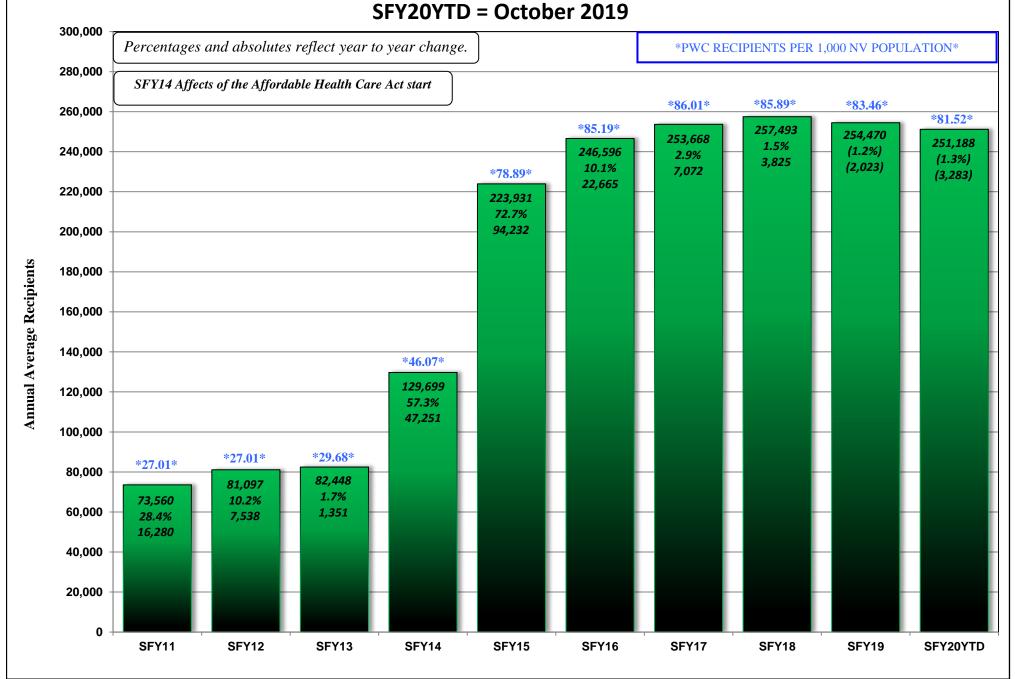

## **NOVEMBER 19, 2019 CASELOAD MEETING**

| <u>PROGRAM</u>                                           |                                    |                                                                                                                                                                                                                                                                                                 | <u>PAGE</u> |
|----------------------------------------------------------|------------------------------------|-------------------------------------------------------------------------------------------------------------------------------------------------------------------------------------------------------------------------------------------------------------------------------------------------|-------------|
| TANF NEON Household Stat                                 | istics & Expenditure               | es (Aid Code TN)                                                                                                                                                                                                                                                                                | 1-2         |
| TANF NEON Two Parent (On                                 | e or Both Incapacita               | ated) Household Statistics & Expenditures (Aid Code TN1)                                                                                                                                                                                                                                        | 3-4         |
| TANF NEON Two Parent Hou                                 | usehold Statistics &               | Expenditures (Aid Code TN2)                                                                                                                                                                                                                                                                     | 5-6         |
| TANF (Child Only) Non-Need                               | dy Relative Caregive               | rs Household Statistics & Expenditures (Aid Code CON)                                                                                                                                                                                                                                           | 7-8         |
| TANF (Child Only) Kinship Ca                             | are Relative Caregiv               | ers Household Statistics & Expenditures (Aid Code COK)                                                                                                                                                                                                                                          | 9-10        |
| TANF (Child Only) TANF Chil                              | dren Household Sta                 | tistics & Expenditures (Aid Code COA)                                                                                                                                                                                                                                                           | 11-12       |
| TANF (Child Only) SSI House                              | hold Statistics & Exp              | penditures (Aid Code COS)                                                                                                                                                                                                                                                                       | 13-14       |
| TANF Temporary Household                                 | Statistics & Expend                | ditures (Aid Code TP)                                                                                                                                                                                                                                                                           | 15-16       |
| TANF Loan Household Statis                               | tics & Expenditures                | (Aid Code TL)                                                                                                                                                                                                                                                                                   | 17-18       |
| TANF Self Sufficiency Grant                              | Household Statistics               | s & Expenditures (Aid Code SG)                                                                                                                                                                                                                                                                  | 19-20       |
| Adult Med (Previously TANF<br>(Aid Codes TR, PM, CH, AM, | • •                                | Imptive Eligibility Statistics OBRA "5", AM1, CA, CH1, EM2, EM8)                                                                                                                                                                                                                                | 21-21b      |
| Total TANF Cash Statistics (A                            | Aid Codes CON, COK                 | , COA, COS, SG, TL, TN, TN1, TN2, TP)                                                                                                                                                                                                                                                           | 22-23       |
| Total TANF Cash and Medica                               | aid Statistics (All Aid<br>GRAPHS: | TANF Recipients Percentage Change SFY11 Average - SFY20YTD Average & October 2018 - October 2019 TANF Recipients (Bar Graph) SFY11 - SFY20YTD - October 2019 TANF Recipients (Area Graph) SFY11 - SFY20YTD - October 2019 Adult Med & ACA (Previously TANF Med) SFY11 - SFY20YTD - October 2019 | 24-24d      |
| PWC (Aid Code CH)                                        | GRAPH:                             | PWC (Formerly CHAP) Recipients SFY11 - SFY20YTD - October 2019                                                                                                                                                                                                                                  | 25-25a      |