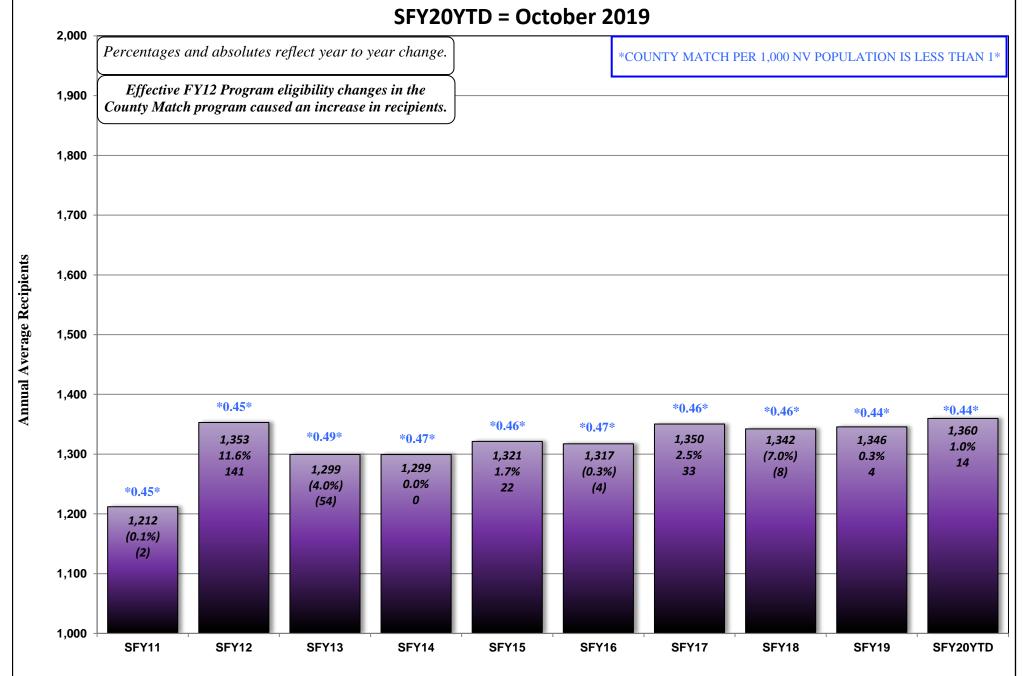

### **NOVEMBER 19, 2019 CASELOAD MEETING**

| <u>PROGRAM</u> Aged (Aid Codes EM1, IN1, SI1, PK1, | AD1. SU1. WE              | B1. GC1. SS1. WS1)                                                                                              | <u><i>PAGE</i></u><br>26-26a |
|----------------------------------------------------|---------------------------|-----------------------------------------------------------------------------------------------------------------|------------------------------|
| , ,,, ,                                            | GRAPH:                    | Aged Recipients SFY11 - SFY20YTD - October 2019                                                                 |                              |
| Blind (Aid Codes EM3, IN3, SI3, PK3,               | AD3, WW3, V               | WS3, SU3, KB3, WB3, GC3, SS3)                                                                                   | 27                           |
| Disabled (Aid Codes EM9, IN9, SI9, P               | K9, AD9, WW<br>GRAPH:     | 79, WS9, SU9, KB9, WB9, GC9, SS9) Blind/Disabled Recipients SFY11 - SFY20YTD - October 2019                     | 28-28a                       |
| MAABD (Total of Aged, Blind & Disab                | bled)                     |                                                                                                                 | 29                           |
| HCBW (DWSS & DHCFP) (Aid Codes,                    | AL1, HC1, HD              | 1, HG1, HR1, HD3, HG3, HR3, HD9, HR9)                                                                           | 30                           |
| QMB (Aid Codes QM1, QM3, QM9)                      |                           |                                                                                                                 | 31                           |
| SLMB with QI (Aid codes SL1, QI1, SL               | .3, QI3, SL9, Q<br>GRAPH: | QMB & SLMB RECIPIENTS SFY11 - SFY20YTD - October 2019                                                           | 32-32a                       |
| HIWA (Aid Code WY9)                                |                           |                                                                                                                 | 33                           |
| County Match (Aid Codes CM1, CM3                   | 3, CM9)<br>GRAPH:         | County Match Recipients SFY11 - SFY20YTD - October 2019                                                         | 34-34a                       |
| Child Welfare                                      | GRAPH:                    | Child Welfare Recipients SFY11 - SFY20YTD - October 2019                                                        | 35-35a                       |
| Supplemental Nutrition Assistance P                | Program (SNAI<br>GRAPHS:  | P) SNAP RECIPIENTS SFY11 - SFY20YTD - September 2019 SNAP Participating Cases SFY11 - SFY20YTD - September 2019 | 36-36b                       |
| Checkup (Aid Code NC)                              | GRAPHS:                   | Checkup Recipients SFY11 - SFY20YTD - October 2019                                                              | 37-37a                       |
| TANF, SNAP, Medicaid Recipients and Une            | employment Cor            | mparison SFY11 - SFY20YTD - October 2019 Graph                                                                  | 38                           |