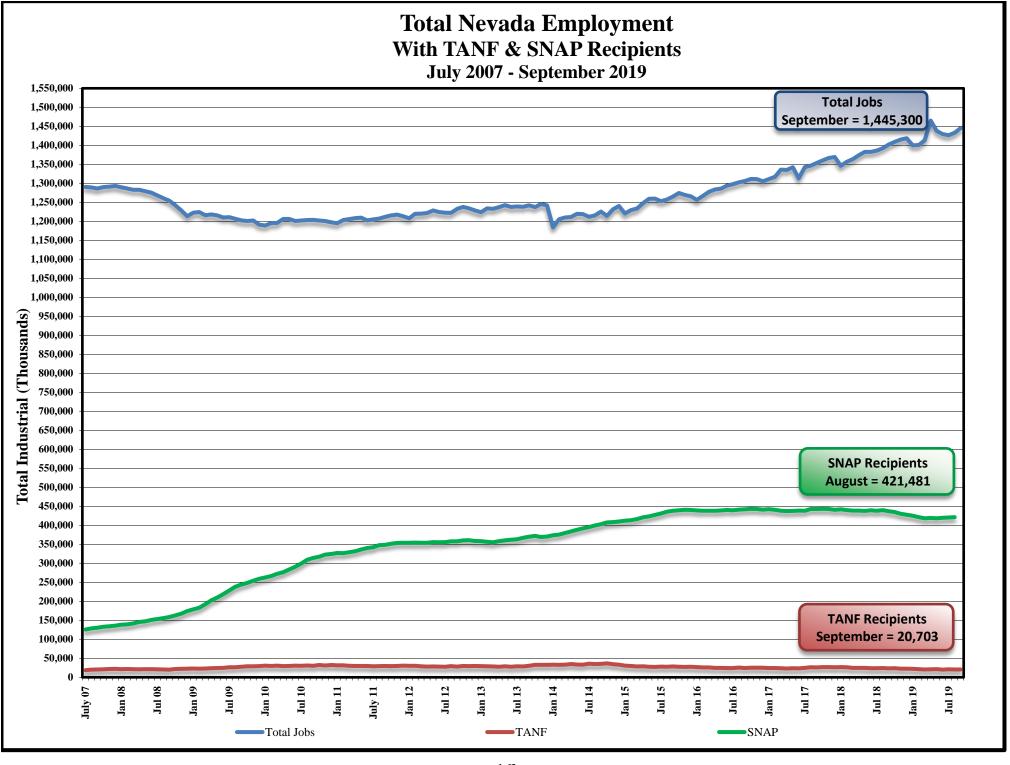

evada TANF Cases (TANF starts JAN 97).

CSE IRS \$'s Collected - Non-welfare cases, interstate cases and Nevada TANF Cases.

CSE UIB \$'s Collected - Non-welfare cases, interstate cases and Nevada TANF Cases.

CSE Payments to Former Clients - TANF Cases (Quarterly Report Only).

CSE Total \$'s Collected - Non-welfare cases, interstate cases and Nevada TANF Cases. Does not include UIB or IRS collections.

\*\*NOTE: The TANF Medicaid Program was renamed to "Other MAGI/ACA Medicaid" Starting in SFY 2014. No change to calculation with exception of addition of new ACA aid codes.

\*\*\*NOTE: October-December 2005: Child Support Enforcement IRS/UIB/Total Dollars/Payments to Former TANF Clients: These 4 columns were a quarterly figure that was divided by 3 for continuity purposes.























#### FY93 - FY99 MEDICAID ELIGIBLES: ANNUAL AVERAGE MONTHLY TOTALS

| MEDICAID                | FY93 A | VG     | FY94 A | VG     | FY95 A | VG     | FY96   | 5       | FY97   | ,      | FY98   | В      | FY99   | )      |
|-------------------------|--------|--------|--------|--------|--------|--------|--------|---------|--------|--------|--------|--------|--------|--------|
| ELIGIBLE RECIPIENT      | CURR   | RETRO  | CURR   | RETRO  | CURR   | RETRO  | CURR   | RETRO   | CURR   | RETRO  | CURR   | RETRO  | CURR   | RETRO  |
| CATEGORY                | ELIG    | ELIG   | ELIG   | ELIG   | ELIG   | ELIG   | ELIG   |
| TANF 1 Parent Grants    | 32,945 | 32,945 | 35,670 | 35,670 | 38,939 | 38,939 | 38,010 | 38,010  | 30,114 | 30,114 | 26,595 | 26,595 | 20,964 | 20,964 |
| TANF RELAT