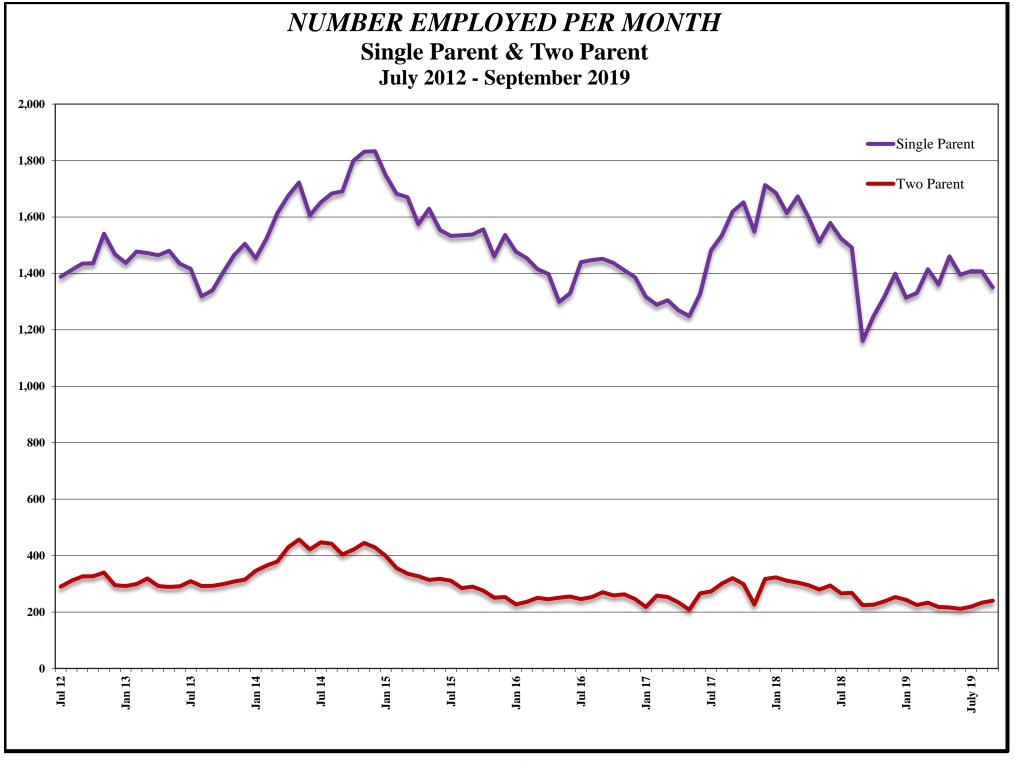

- Nevada TANF Cases (TANF starts JAN 97).

CSE IRS \$'s Collected - Non-welfare cases, interstate cases and Nevada TANF Cases.

CSE UIB \$'s Collected - Non-welfare cases, interstate cases and Nevada TANF Cases.

CSE Payments to Former Clients - TANF Cases (Quarterly Report Only).

CSE Total \$'s Collected - Non-welfare cases, interstate cases and Nevada TANF Cases. Does not include UIB or IRS collections.

\*\*NOTE: The TANF Medicaid Program was renamed to "Other MAGI/ACA Medicaid" Starting in SFY 2014. No change to calculation with exception of addition of new ACA aid codes.

\*\*\*NOTE: October-December 2005: Child Support Enforcement IRS/UIB/Total Dollars/Payments to Former TANF Clients: These 4 columns were a quarterly figure that was divided by 3 for continuity purposes.























#### FY93 - FY99 MEDICAID ELIGIBLES: ANNUAL AVERAGE MONTHLY TOTALS

| MEDICAID                | FY93 A | VG     | FY94 A | VG     | FY95 A | VG     | FY96   | 5       | FY97   | ,      | FY98   | В      | FY99   | )      |
|-------------------------|--------|--------|--------|--------|--------|--------|--------|---------|--------|--------|--------|--------|--------|--------|
| ELIGIBLE RECIPIENT      | CURR   | RETRO  | CURR   | RETRO  | CURR   | RETRO  | CURR   | RETRO   | CURR   | RETRO  | CURR   | RETRO  | CURR   | RETRO  |
| CATEGORY                | ELIG    | ELIG   | ELIG   | ELIG   | ELIG   | ELIG   | ELIG   |
| TANF 1 Parent Grants    | 32,945 | 32,945 | 35,670 | 35,670 | 38,939 | 38,939 | 38,010 | 38,010  | 30,114 | 30,114 | 26,595 | 26,595 | 20,964 | 20,964 |
| TANF R