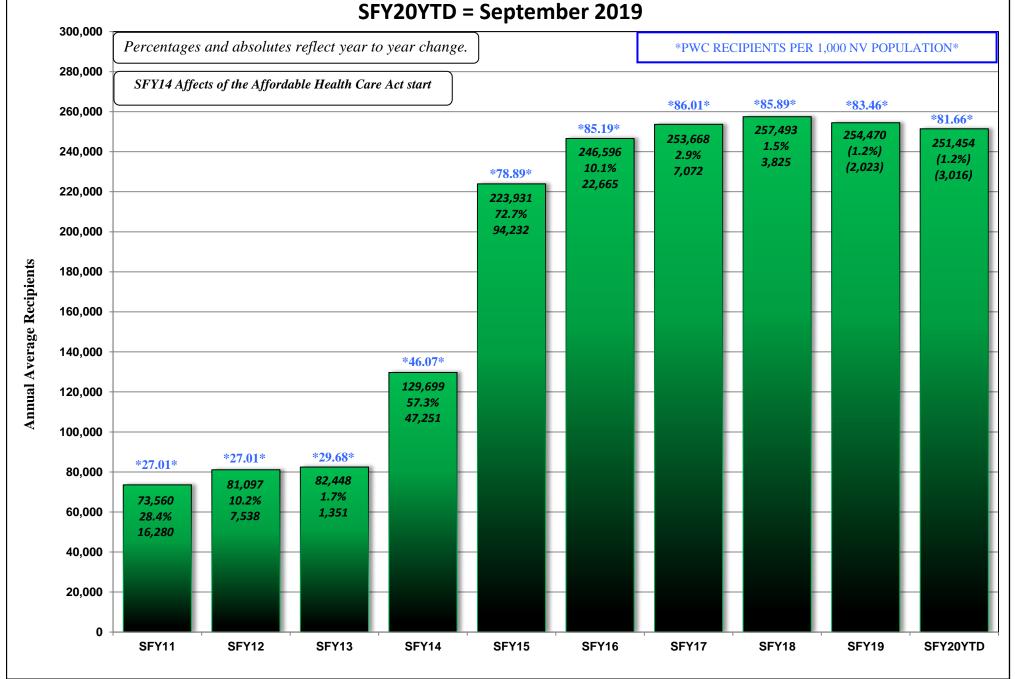

## OCTOBER 21, 2019 CASELOAD MEETING

| <u>PROGRAM</u>                                             |                                   |                                                                                                                                                                                                                                                                                                           | <u>PAGE</u> |
|------------------------------------------------------------|-----------------------------------|-----------------------------------------------------------------------------------------------------------------------------------------------------------------------------------------------------------------------------------------------------------------------------------------------------------|-------------|
| TANF NEON Household Stati                                  | stics & Expenditure               | es (Aid Code TN)                                                                                                                                                                                                                                                                                          | 1-2         |
| TANF NEON Two Parent (One                                  | e or Both Incapacita              | ated) Household Statistics & Expenditures (Aid Code TN1)                                                                                                                                                                                                                                                  | 3-4         |
| TANF NEON Two Parent Hou                                   | sehold Statistics &               | Expenditures (Aid Code TN2)                                                                                                                                                                                                                                                                               | 5-6         |
| TANF (Child Only) Non-Need                                 | y Relative Caregive               | rs Household Statistics & Expenditures (Aid Code CON)                                                                                                                                                                                                                                                     | 7-8         |
| TANF (Child Only) Kinship Ca                               | re Relative Caregiv               | ers Household Statistics & Expenditures (Aid Code COK)                                                                                                                                                                                                                                                    | 9-10        |
| TANF (Child Only) TANF Child                               | dren Household Sta                | tistics & Expenditures (Aid Code COA)                                                                                                                                                                                                                                                                     | 11-12       |
| TANF (Child Only) SSI Househ                               | nold Statistics & Exp             | penditures (Aid Code COS)                                                                                                                                                                                                                                                                                 | 13-14       |
| TANF Temporary Household                                   | Statistics & Expend               | ditures (Aid Code TP)                                                                                                                                                                                                                                                                                     | 15-16       |
| TANF Loan Household Statist                                | tics & Expenditures               | (Aid Code TL)                                                                                                                                                                                                                                                                                             | 17-18       |
| TANF Self Sufficiency Grant H                              | Household Statistics              | s & Expenditures (Aid Code SG)                                                                                                                                                                                                                                                                            | 19-20       |
| Adult Med (Previously TANF<br>(Aid Codes TR, PM, CH, AM, S | • •                               | omptive Eligibility Statistics OBRA "5", AM1, CA, CH1, EM2, EM8)                                                                                                                                                                                                                                          | 21-21b      |
| Total TANF Cash Statistics (A                              | id Codes CON, COK                 | , COA, COS, SG, TL, TN, TN1, TN2, TP)                                                                                                                                                                                                                                                                     | 22-23       |
| Total TANF Cash and Medica                                 | id Statistics (All Aid<br>GRAPHS: | TANF Recipients Percentage Change SFY11 Average - SFY20YTD Average & September 2018 - September 2019 TANF Recipients (Bar Graph) SFY11 - SFY20YTD - September 2019 TANF Recipients (Area Graph) SFY11 - SFY20YTD - September 2019 Adult Med & ACA (Previously TANF Med) SFY11 - SFY20YTD - September 2019 | 24-24d      |
| PWC (Aid Code CH)                                          | GRAPH:                            | PWC (Formerly CHAP) Recipients SFY11 - SFY20YTD - September 2019                                                                                                                                                                                                                                          | 25-25a      |