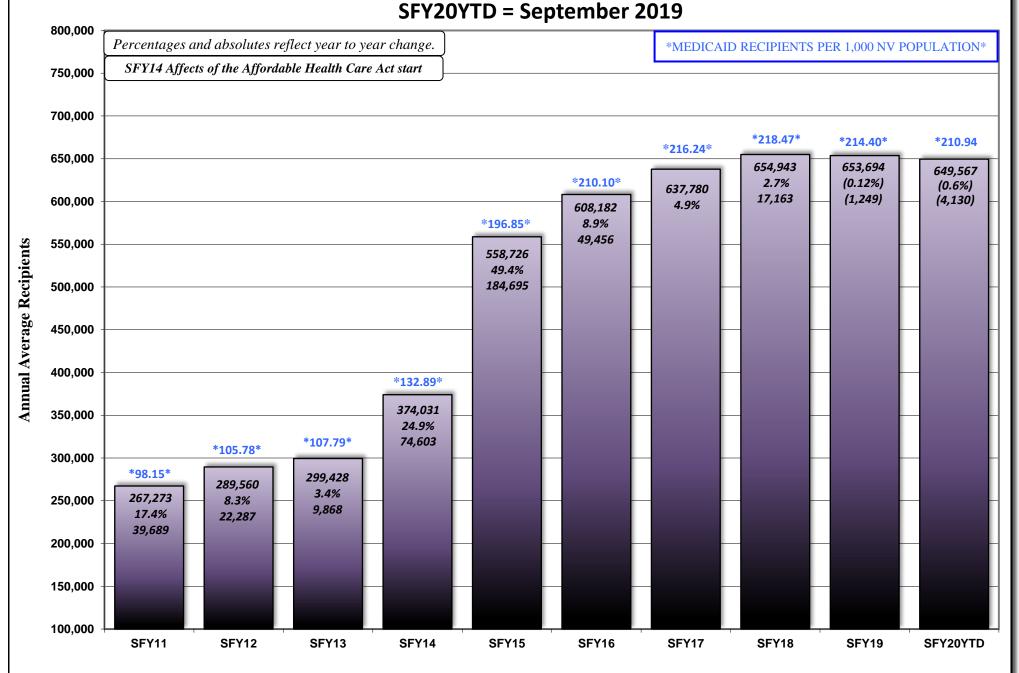

## OCTOBER 21, 2019 CASELOAD MEETING

| <u>PROGRAM</u>                                             |                                   |                                                                                                                                                                                                                                                                                                           | <u>PAGE</u> |
|------------------------------------------------------------|-----------------------------------|-----------------------------------------------------------------------------------------------------------------------------------------------------------------------------------------------------------------------------------------------------------------------------------------------------------|-------------|
| TANF NEON Household Stati                                  | stics & Expenditure               | es (Aid Code TN)                                                                                                                                                                                                                                                                                          | 1-2         |
| TANF NEON Two Parent (One                                  | e or Both Incapacita              | ated) Household Statistics & Expenditures (Aid Code TN1)                                                                                                                                                                                                                                                  | 3-4         |
| TANF NEON Two Parent Hou                                   | sehold Statistics &               | Expenditures (Aid Code TN2)                                                                                                                                                                                                                                                                               | 5-6         |
| TANF (Child Only) Non-Need                                 | y Relative Caregive               | rs Household Statistics & Expenditures (Aid Code CON)                                                                                                                                                                                                                                                     | 7-8         |
| TANF (Child Only) Kinship Ca                               | re Relative Caregiv               | ers Household Statistics & Expenditures (Aid Code COK)                                                                                                                                                                                                                                                    | 9-10        |
| TANF (Child Only) TANF Child                               | dren Household Sta                | tistics & Expenditures (Aid Code COA)                                                                                                                                                                                                                                                                     | 11-12       |
| TANF (Child Only) SSI Househ                               | nold Statistics & Exp             | penditures (Aid Code COS)                                                                                                                                                                                                                                                                                 | 13-14       |
| TANF Temporary Household                                   | Statistics & Expend               | ditures (Aid Code TP)                                                                                                                                                                                                                                                                                     | 15-16       |
| TANF Loan Household Statist                                | tics & Expenditures               | (Aid Code TL)                                                                                                                                                                                                                                                                                             | 17-18       |
| TANF Self Sufficiency Grant H                              | Household Statistics              | s & Expenditures (Aid Code SG)                                                                                                                                                                                                                                                                            | 19-20       |
| Adult Med (Previously TANF<br>(Aid Codes TR, PM, CH, AM, S | • •                               | omptive Eligibility Statistics OBRA "5", AM1, CA, CH1, EM2, EM8)                                                                                                                                                                                                                                          | 21-21b      |
| Total TANF Cash Statistics (A                              | id Codes CON, COK                 | , COA, COS, SG, TL, TN, TN1, TN2, TP)                                                                                                                                                                                                                                                                     | 22-23       |
| Total TANF Cash and Medica                                 | id Statistics (All Aid<br>GRAPHS: | TANF Recipients Percentage Change SFY11 Average - SFY20YTD Average & September 2018 - September 2019 TANF Recipients (Bar Graph) SFY11 - SFY20YTD - September 2019 TANF Recipients (Area Graph) SFY11 - SFY20YTD - September 2019 Adult Med & ACA (Previously TANF Med) SFY11 - SFY20YTD - September 2019 | 24-24d      |
| PWC (Aid Code CH)                                          | GRAPH:                            | PWC (Formerly CHAP) Recipients SFY11 - SFY20YTD - September 2019                                                                                                                                                                                                                                          | 25-25a      |