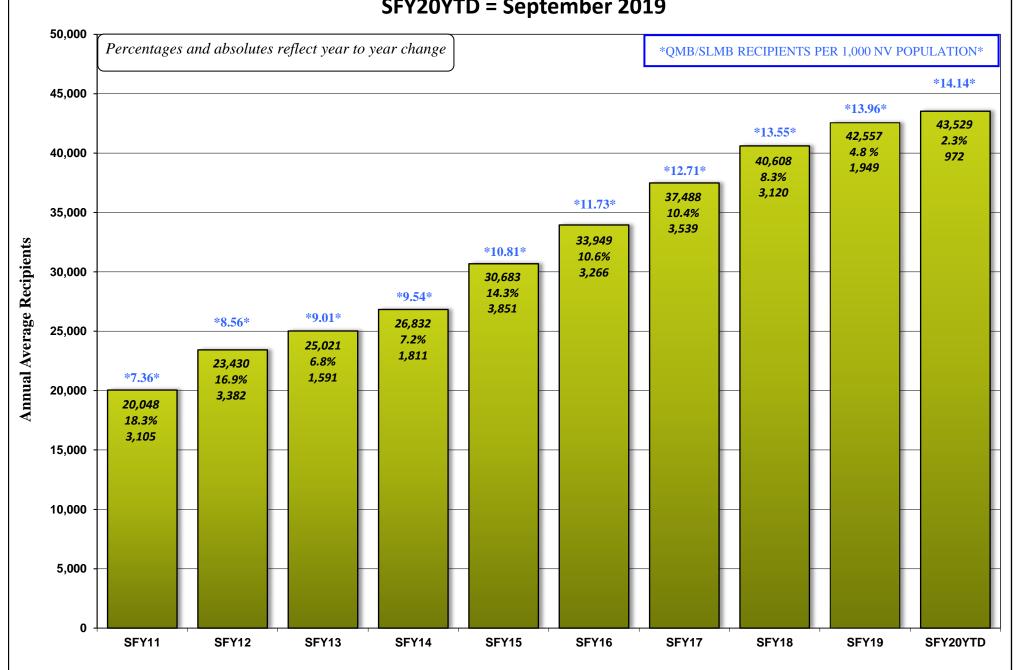

## **OCTOBER 21, 2019 CASELOAD MEETING**

| PROGRAM Aged (Aid Codes EM1, IN1, SI1, PK1, AD1, SU1, WB1, GC1, SS1, WS1)                                                                                         | <i>PAGE</i><br>26-26a |
|-------------------------------------------------------------------------------------------------------------------------------------------------------------------|-----------------------|
| GRAPH: Aged Recipients SFY11 - SFY20YTD - September 2019                                                                                                          |                       |
| Blind (Aid Codes EM3, IN3, SI3, PK3, AD3, WW3, WS3, SU3, KB3, WB3, GC3, SS3)                                                                                      | 27                    |
| Disabled (Aid Codes EM9, IN9, SI9, PK9, AD9, WW9, WS9, SU9, KB9, WB9, GC9, SS9)  GRAPH: Blind/Disabled Recipients SFY11 - SFY20YTD - September 2019               | 28-28a                |
| MAABD (Total of Aged, Blind & Disabled)                                                                                                                           | 29                    |
| HCBW (DWSS & DHCFP) (Aid Codes, AL1, HC1, HD1, HG1, HR1, HD3, HG3, HR3, HD9, HR9)                                                                                 | 30                    |
| QMB (Aid Codes QM1, QM3, QM9)                                                                                                                                     | 31                    |
| SLMB with QI (Aid codes SL1, QI1, SL3, QI3, SL9, QI9)  GRAPH: QMB & SLMB RECIPIENTS SFY11 - SFY20YTD - September 2019                                             | 32-32a                |
| HIWA (Aid Code WY9)                                                                                                                                               | 33                    |
| County Match (Aid Codes CM1, CM3, CM9)  GRAPH: County Match Recipients SFY11 - SFY20YTD - September 2019                                                          | 34-34a                |
| Child Welfare GRAPH: Child Welfare Recipients SFY11 - SFY20YTD - September 2019                                                                                   | 35-35a                |
| Supplemental Nutrition Assistance Program (SNAP)  GRAPHS: SNAP RECIPIENTS SFY11 - SFY20YTD - August 2019  SNAP Participating Cases SFY11 - SFY20YTD - August 2019 | 36-36b                |
| Checkup (Aid Code NC)  GRAPHS: Checkup Recipients SFY11 - SFY20YTD - September 2019                                                                               | 37-37a                |
| TANF, SNAP, Medicaid Recipients and Unemployment Comparison SFY11 - SFY20YTD - September 2019 Graph                                                               | 38                    |