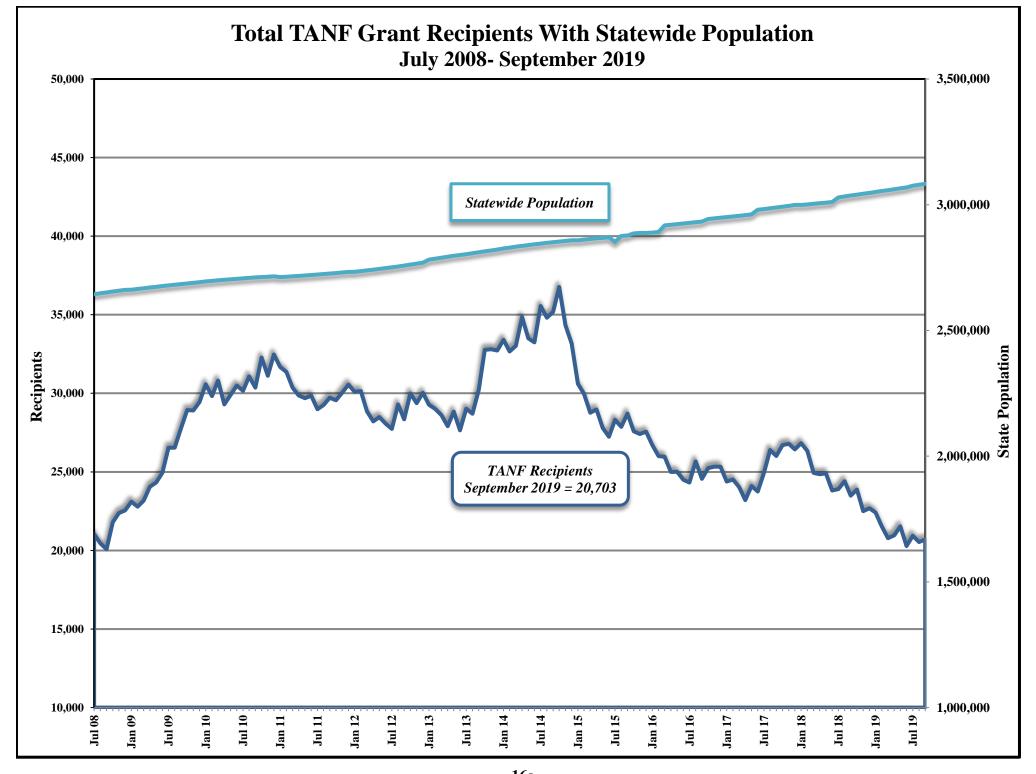

Collected - Nevada TANF Cases (TANF starts JAN 97).

CSE IRS \$'s Collected - Non-welfare cases, interstate cases and Nevada TANF Cases.

CSE UIB \$'s Collected - Non-welfare cases, interstate cases and Nevada TANF Cases.

CSE Payments to Former Clients - TANF Cases (Quarterly Report Only).

CSE Total \$'s Collected - Non-welfare cases, interstate cases and Nevada TANF Cases. Does not include UIB or IRS collections.

\*\*NOTE: The TANF Medicaid Program was renamed to "Other MAGI/ACA Medicaid" Starting in SFY 2014. No change to calculation with exception of addition of new ACA aid codes.

\*\*\*NOTE: October-December 2005: Child Support Enforcement IRS/UIB/Total Dollars/Payments to Former TANF Clients: These 4 columns were a quarterly figure that was divided by 3 for continuity purposes.























#### FY93 - FY99 MEDICAID ELIGIBLES: ANNUAL AVERAGE MONTHLY TOTALS

| MEDICAID                | FY93 A | VG     | FY94 A | VG     | FY95 A | VG     | FY96   | 5       | FY97   | ,      | FY98   | В      | FY99   | )      |
|-------------------------|--------|--------|--------|--------|--------|--------|--------|---------|--------|--------|--------|--------|--------|--------|
| ELIGIBLE RECIPIENT      | CURR   | RETRO  | CURR   | RETRO  | CURR   | RETRO  | CURR   | RETRO   | CURR   | RETRO  | CURR   | RETRO  | CURR   | RETRO  |
| CATEGORY                | ELIG    | ELIG   | ELIG   | ELIG   | ELIG   | ELIG   | ELIG   |
| TANF 1 Parent Grants    | 32,945 | 32,945 | 35,670 | 35,670 | 38,939 | 38,939 | 38,010 | 38,010  | 30,114 | 30,114 | 26,595 | 26,595 | 20,964 | 20,964