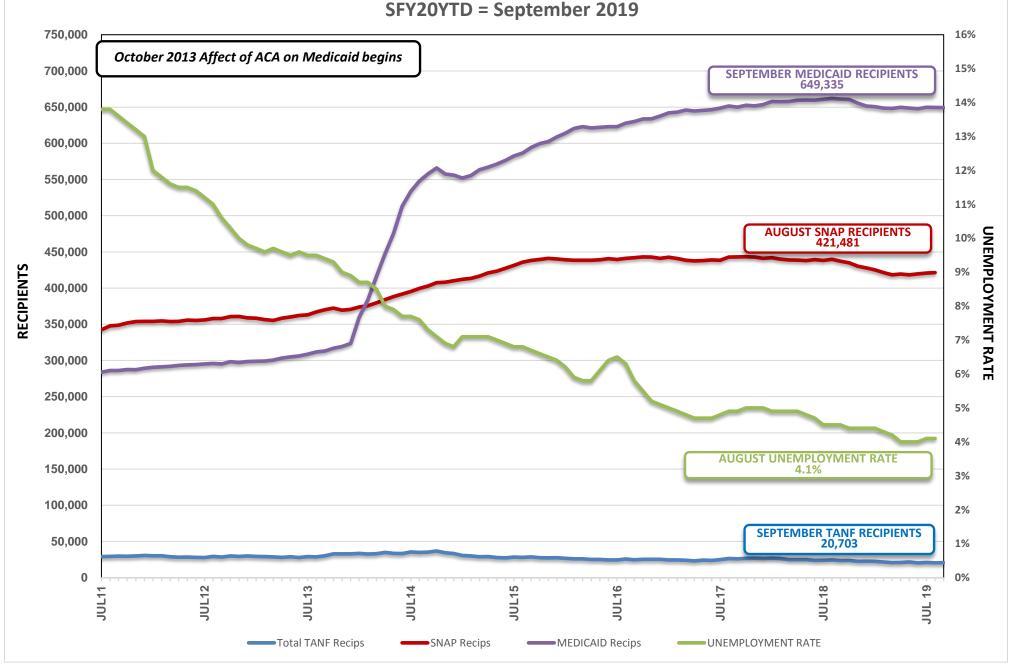

#### SUBJECT: SEPTEMBER 2019 WELFARE CASELOAD SUMMARY

The following is a comparison of the changes in the Division of Welfare and Supportive Services' caseload:

| PROGRAM                           | CHANGE<br>FROM PRIOR<br>MONTH | CHANGE<br>FROM SAME MONTH<br>ONE YEAR AGO | CHANGE<br>SFY19 AVE/MO TO<br>SFY20 AVE/MO |
|-----------------------------------|-------------------------------|-------------------------------------------|-------------------------------------------|
| SEPTEMBER 2019                    |                               |                                           |                                           |
| TANF CASH GRANT                   | 0.82%                         | -11.88%                                   | -7.33%                                    |
| RECIPIENTS                        | 168                           | (2,790)                                   | (1,639)                                   |
| SEPTEMBER 2019                    |                               |                                           |                                           |
| OTHER MAGI/ACA MED ONLY           | -0.09%                        | -2.01%                                    | -0.95%                                    |
| RECIPIENTS. (PREVIOUSLY TANF MED) | (260)                         | (5,721)                                   | (2,693)                                   |
| SEPTEMBER 2019                    |                               |                                           |                                           |
| PWC RECIPIENTS (Formally CHAP)    | -0.15%                        | -3.04%                                    | -1.19%                                    |
| (Without Retro)                   | (384)                         | (7,885)                                   | (3,016)                                   |
| SEPTEMBER 2019                    |                               |                                           |                                           |
| AGED CASES                        | 0.67%                         | 4.89%                                     | 2.96%                                     |
| (Without Retro)                   | 94                            | 660                                       | 405                                       |
| SEPTEMBER 2019                    |                               |                                           |                                           |
| DISABLED CASES                    | 0.22%                         | -1.12%                                    | -0.72%                                    |
| (Without Retro)                   | 90                            | (471)                                     | (300)                                     |
| SEPTEMBER 2019                    |                               |                                           |                                           |
| MEDICAID ELIGIBLES                | -0.04%                        | -1.75%                                    | -0.63%                                    |
| (Without Retro)                   | (239)                         | (11,546)                                  | (4,130)                                   |
| SEPTEMBER 2019                    |                               |                                           |                                           |
| NV CHECKUP                        | -4.14%                        | -6.78%                                    | -6.52%                                    |
| RECIPIENTS                        | (1,129)                       | (1,901)                                   | (1,859)                                   |
| AUGUST 2019                       |                               |                                           |                                           |
| SNAP                              | 0.18%                         | -4.17%                                    | -1.50%                                    |
| PERSONS                           | 738                           | (18,341)                                  | (6,422)                                   |

| MONTH             | TANF GRANT | %      | SNAP         | %      | MED ELIGIBLES | %      | NV CHECKUP | %             |
|-------------------|------------|--------|--------------|--------|---------------|--------|------------|---------------|
|                   | RECIPS     | CHANGE | PART PERSONS | CHANGE | W/O RETRO     | CHANGE | RECIPS     | <b>CHANGE</b> |
| September 18      | 23,493     | 0.00%  | 437,137      | 0.00%  | 660,881       | 0.00%  | 28,027     | 0.00%         |
| October           | 23,877     | 1.63%  | 434,898      | -0.51% | 660,477       | -0.06% | 28,144     | 0.42%         |
| November          | 22,498     | -5.78% | 430,141      | -1.09% | 655,369       | -0.77% | 28,937     | 2.82%         |
| December          | 22,684     | 0.83%  | 427,773      | -0.55% | 651,512       | -0.59% | 29,122     | 0.64%         |
| January 19        | 22,422     | -1.15% | 425,264      | -0.59% | 650,494       | -0.16% | 29,890     | 2.64%         |
| February          | 21,535     | -3.96% | 421,506      | -0.88% | 648,640       | -0.29% | 30,588     | 2.34%         |
| March             | 20,778     | -3.52% | 418,397      | -0.74% | 648,272       | -0.06% | 29,854     | -2.40%        |
| April             | 20,966     | 0.90%  | 419,347      | 0.23%  | 649,630       | 0.21%  | 27,350     | -8.39%        |
| May               | 21,529     | 2.69%  | 418,308      | -0.25% | 648,627       | -0.15% | 26,917     | -1.58%        |
| June 19           | 20,278     | -5.81% | 419,602      | 0.31%  | 647,680       | -0.15% | 26,425     | -1.83%        |
| July 19           | 20,937     | 3.25%  | 420,743      | 0.27%  | 649,791       | 0.33%  | 26,523     | 0.37%         |
| August            | 20,535     | -1.92% | 421,481      | 0.18%  | 649,574       | -0.03% | 27,255     | 2.76%         |
| September 19      | 20,703     | 0.82%  |              |        | 649,335       | -0.04% | 26,126     | -4.14%        |
|                   |            | •      |              | •      |               |        |            |               |
| Sep 18-Sep 19 Avg | 21,710     | -1.00% | 424,550      | -0.33% | 651,560       | -0.15% | 28,089     | -0.53%        |

## **OCTOBER 21, 2019 CASELOAD MEETING**

| PROGRAM Aged (Aid Codes EM1, IN1, SI1, PK1, AD1, SU1, WB1, GC1, SS1, WS1)                                                                                         | <i>PAGE</i><br>26-26a |
|-------------------------------------------------------------------------------------------------------------------------------------------------------------------|-----------------------|
| GRAPH: Aged Recipients SFY11 - SFY20YTD - September 2019                                                                                                          |                       |
| Blind (Aid Codes EM3, IN3, SI3, PK3, AD3, WW3, WS3, SU3, KB3, WB3, GC3, SS3)                                                                                      | 27                    |
| Disabled (Aid Codes EM9, IN9, SI9, PK9, AD9, WW9, WS9, SU9, KB9, WB9, GC9, SS9)  GRAPH: Blind/Disabled Recipients SFY11 - SFY20YTD - September 2019               | 28-28a                |
| MAABD (Total of Aged, Blind & Disabled)                                                                                                                           | 29                    |
| HCBW (DWSS & DHCFP) (Aid Codes, AL1, HC1, HD1, HG1, HR1, HD3, HG3, HR3, HD9, HR9)                                                                                 | 30                    |
| QMB (Aid Codes QM1, QM3, QM9)                                                                                                                                     | 31                    |
| SLMB with QI (Aid codes SL1, QI1, SL3, QI3, SL9, QI9)  GRAPH: QMB & SLMB RECIPIENTS SFY11 - SFY20YTD - September 2019                                             | 32-32a                |
| HIWA (Aid Code WY9)                                                                                                                                               | 33                    |
| County Match (Aid Codes CM1, CM3, CM9)  GRAPH: County Match Recipients SFY11 - SFY20YTD - September 2019                                                          | 34-34a                |
| Child Welfare GRAPH: Child Welfare Recipients SFY11 - SFY20YTD - September 2019                                                                                   | 35-35a                |
| Supplemental Nutrition Assistance Program (SNAP)  GRAPHS: SNAP RECIPIENTS SFY11 - SFY20YTD - August 2019  SNAP Participating Cases SFY11 - SFY20YTD - August 2019 | 36-36b                |
| Checkup (Aid Code NC)  GRAPHS: Checkup Recipients SFY11 - SFY20YTD - September 2019                                                                               | 37-37a                |
| TANF, SNAP, Medicaid Recipients and Unemployment Comparison SFY11 - SFY20YTD - September 2019 Graph                                                               | 38                    |