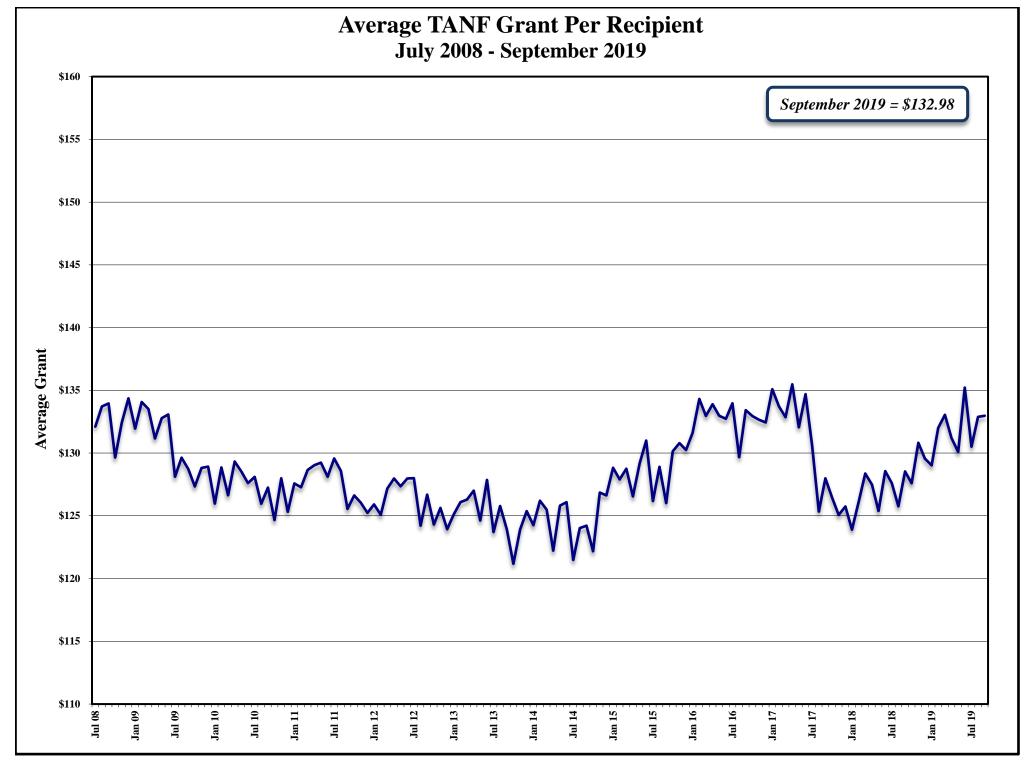

ollected - Nevada TANF Cases (TANF starts JAN 97).

CSE IRS \$'s Collected - Non-welfare cases, interstate cases and Nevada TANF Cases.

CSE UIB \$'s Collected - Non-welfare cases, interstate cases and Nevada TANF Cases.

CSE Payments to Former Clients - TANF Cases (Quarterly Report Only).

CSE Total \$'s Collected - Non-welfare cases, interstate cases and Nevada TANF Cases. Does not include UIB or IRS collections.

\*\*NOTE: The TANF Medicaid Program was renamed to "Other MAGI/ACA Medicaid" Starting in SFY 2014. No change to calculation with exception of addition of new ACA aid codes.

\*\*\*NOTE: October-December 2005: Child Support Enforcement IRS/UIB/Total Dollars/Payments to Former TANF Clients: These 4 columns were a quarterly figure that was divided by 3 for continuity purposes.























#### FY93 - FY99 MEDICAID ELIGIBLES: ANNUAL AVERAGE MONTHLY TOTALS

| MEDICAID                | FY93 A | VG     | FY94 A | VG     | FY95 A | VG     | FY96   | 5       | FY97   | ,      | FY98   | В      | FY99   | )      |
|-------------------------|--------|--------|--------|--------|--------|--------|--------|---------|--------|--------|--------|--------|--------|--------|
| ELIGIBLE RECIPIENT      | CURR   | RETRO  | CURR   | RETRO  | CURR   | RETRO  | CURR   | RETRO   | CURR   | RETRO  | CURR   | RETRO  | CURR   | RETRO  |
| CATEGORY                | ELIG    | ELIG   | ELIG   | ELIG   | ELIG   | ELIG   | ELIG   |
| TANF 1 Parent Grants    | 32,945 | 32,945 | 35,670 | 35,670 | 38,939 | 38,939 | 38,010 | 38,010  | 30,114 | 30,114 | 26,595 | 26,595 | 20,964 | 20,964 |