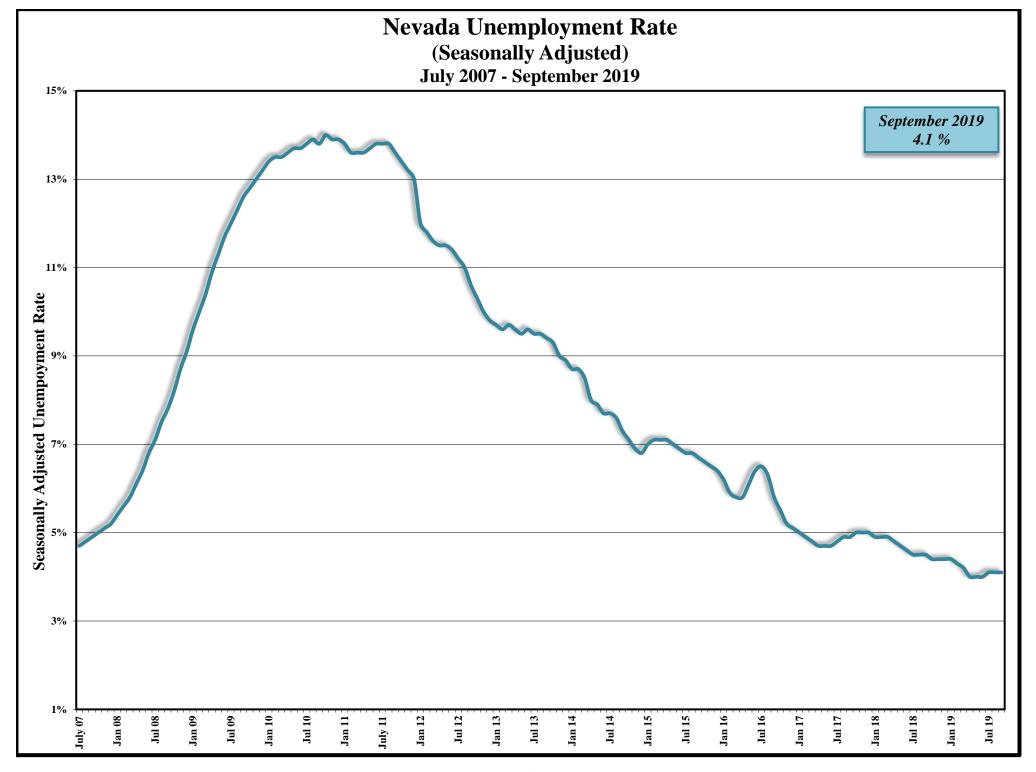

ada TANF Cases (TANF starts JAN 97).

CSE IRS \$'s Collected - Non-welfare cases, interstate cases and Nevada TANF Cases.

CSE UIB \$'s Collected - Non-welfare cases, interstate cases and Nevada TANF Cases.

CSE Payments to Former Clients - TANF Cases (Quarterly Report Only).

CSE Total \$'s Collected - Non-welfare cases, interstate cases and Nevada TANF Cases. Does not include UIB or IRS collections.

\*\*NOTE: The TANF Medicaid Program was renamed to "Other MAGI/ACA Medicaid" Starting in SFY 2014. No change to calculation with exception of addition of new ACA aid codes.

\*\*\*NOTE: October-December 2005: Child Support Enforcement IRS/UIB/Total Dollars/Payments to Former TANF Clients: These 4 columns were a quarterly figure that was divided by 3 for continuity purposes.























#### FY93 - FY99 MEDICAID ELIGIBLES: ANNUAL AVERAGE MONTHLY TOTALS

| MEDICAID                | FY93 A | VG     | FY94 A | VG     | FY95 A | VG     | FY96   | 5       | FY97   | ,      | FY98   | В      | FY99   | )      |
|-------------------------|--------|--------|--------|--------|--------|--------|--------|---------|--------|--------|--------|--------|--------|--------|
| ELIGIBLE RECIPIENT      | CURR   | RETRO  | CURR   | RETRO  | CURR   | RETRO  | CURR   | RETRO   | CURR   | RETRO  | CURR   | RETRO  | CURR   | RETRO  |
| CATEGORY                | ELIG    | ELIG   | ELIG   | ELIG   | ELIG   | ELIG   | ELIG   |
| TANF 1 Parent Grants    | 32,945 | 32,945 | 35,670 | 35,670 | 38,939 | 38,939 | 38,010 | 38,010  | 30,114 | 30,114 | 26,595 | 26,595 | 20,964 | 20,964 |
| TANF RELATED