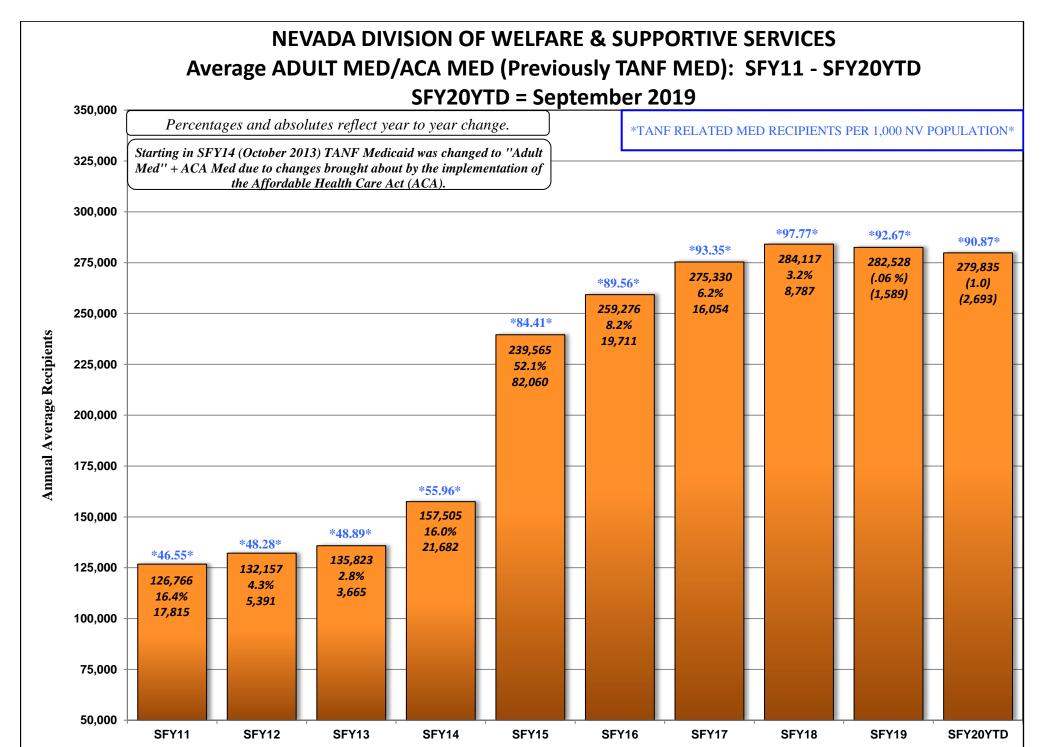

## OCTOBER 21, 2019 CASELOAD MEETING

| <u>PROGRAM</u>                                             |                                   |                                                                                                                                                                                                                                                                                                           | <u>PAGE</u> |
|------------------------------------------------------------|-----------------------------------|-----------------------------------------------------------------------------------------------------------------------------------------------------------------------------------------------------------------------------------------------------------------------------------------------------------|-------------|
| TANF NEON Household Stati                                  | stics & Expenditure               | es (Aid Code TN)                                                                                                                                                                                                                                                                                          | 1-2         |
| TANF NEON Two Parent (One                                  | e or Both Incapacita              | ated) Household Statistics & Expenditures (Aid Code TN1)                                                                                                                                                                                                                                                  | 3-4         |
| TANF NEON Two Parent Hou                                   | sehold Statistics &               | Expenditures (Aid Code TN2)                                                                                                                                                                                                                                                                               | 5-6         |
| TANF (Child Only) Non-Need                                 | y Relative Caregive               | rs Household Statistics & Expenditures (Aid Code CON)                                                                                                                                                                                                                                                     | 7-8         |
| TANF (Child Only) Kinship Ca                               | re Relative Caregiv               | ers Household Statistics & Expenditures (Aid Code COK)                                                                                                                                                                                                                                                    | 9-10        |
| TANF (Child Only) TANF Child                               | dren Household Sta                | tistics & Expenditures (Aid Code COA)                                                                                                                                                                                                                                                                     | 11-12       |
| TANF (Child Only) SSI Househ                               | nold Statistics & Exp             | penditures (Aid Code COS)                                                                                                                                                                                                                                                                                 | 13-14       |
| TANF Temporary Household                                   | Statistics & Expend               | ditures (Aid Code TP)                                                                                                                                                                                                                                                                                     | 15-16       |
| TANF Loan Household Statist                                | tics & Expenditures               | (Aid Code TL)                                                                                                                                                                                                                                                                                             | 17-18       |
| TANF Self Sufficiency Grant H                              | Household Statistics              | s & Expenditures (Aid Code SG)                                                                                                                                                                                                                                                                            | 19-20       |
| Adult Med (Previously TANF<br>(Aid Codes TR, PM, CH, AM, S | • •                               | omptive Eligibility Statistics OBRA "5", AM1, CA, CH1, EM2, EM8)                                                                                                                                                                                                                                          | 21-21b      |
| Total TANF Cash Statistics (A                              | id Codes CON, COK                 | , COA, COS, SG, TL, TN, TN1, TN2, TP)                                                                                                                                                                                                                                                                     | 22-23       |
| Total TANF Cash and Medica                                 | id Statistics (All Aid<br>GRAPHS: | TANF Recipients Percentage Change SFY11 Average - SFY20YTD Average & September 2018 - September 2019 TANF Recipients (Bar Graph) SFY11 - SFY20YTD - September 2019 TANF Recipients (Area Graph) SFY11 - SFY20YTD - September 2019 Adult Med & ACA (Previously TANF Med) SFY11 - SFY20YTD - September 2019 | 24-24d      |
| PWC (Aid Code CH)                                          | GRAPH:                            | PWC (Formerly CHAP) Recipients SFY11 - SFY20YTD - September 2019                                                                                                                                                                                                                                          | 25-25a      |