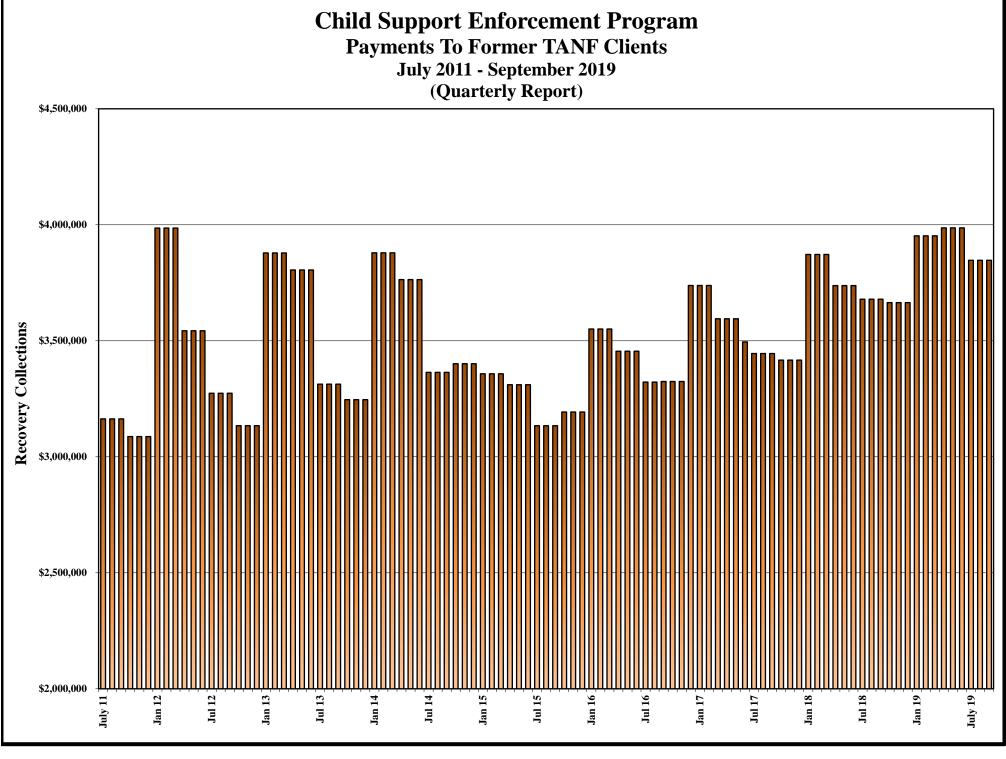

## OCTOBER 21, 2019 CASELOAD MEETING

| <u>PROGRAM</u>                                             |                                   |                                                                                                                                                                                                                                                                                                           | <u>PAGE</u> |
|------------------------------------------------------------|-----------------------------------|-----------------------------------------------------------------------------------------------------------------------------------------------------------------------------------------------------------------------------------------------------------------------------------------------------------|-------------|
| TANF NEON Household Stati                                  | stics & Expenditure               | es (Aid Code TN)                                                                                                                                                                                                                                                                                          | 1-2         |
| TANF NEON Two Parent (One                                  | e or Both Incapacita              | ated) Household Statistics & Expenditures (Aid Code TN1)                                                                                                                                                                                                                                                  | 3-4         |
| TANF NEON Two Parent Hou                                   | sehold Statistics &               | Expenditures (Aid Code TN2)                                                                                                                                                                                                                                                                               | 5-6         |
| TANF (Child Only) Non-Need                                 | y Relative Caregive               | rs Household Statistics & Expenditures (Aid Code CON)                                                                                                                                                                                                                                                     | 7-8         |
| TANF (Child Only) Kinship Ca                               | re Relative Caregiv               | ers Household Statistics & Expenditures (Aid Code COK)                                                                                                                                                                                                                                                    | 9-10        |
| TANF (Child Only) TANF Child                               | dren Household Sta                | tistics & Expenditures (Aid Code COA)                                                                                                                                                                                                                                                                     | 11-12       |
| TANF (Child Only) SSI Househ                               | nold Statistics & Exp             | penditures (Aid Code COS)                                                                                                                                                                                                                                                                                 | 13-14       |
| TANF Temporary Household                                   | Statistics & Expend               | ditures (Aid Code TP)                                                                                                                                                                                                                                                                                     | 15-16       |
| TANF Loan Household Statist                                | tics & Expenditures               | (Aid Code TL)                                                                                                                                                                                                                                                                                             | 17-18       |
| TANF Self Sufficiency Grant H                              | Household Statistics              | s & Expenditures (Aid Code SG)                                                                                                                                                                                                                                                                            | 19-20       |
| Adult Med (Previously TANF<br>(Aid Codes TR, PM, CH, AM, S | • •                               | omptive Eligibility Statistics OBRA "5", AM1, CA, CH1, EM2, EM8)                                                                                                                                                                                                                                          | 21-21b      |
| Total TANF Cash Statistics (A                              | id Codes CON, COK                 | , COA, COS, SG, TL, TN, TN1, TN2, TP)                                                                                                                                                                                                                                                                     | 22-23       |
| Total TANF Cash and Medica                                 | id Statistics (All Aid<br>GRAPHS: | TANF Recipients Percentage Change SFY11 Average - SFY20YTD Average & September 2018 - September 2019 TANF Recipients (Bar Graph) SFY11 - SFY20YTD - September 2019 TANF Recipients (Area Graph) SFY11 - SFY20YTD - September 2019 Adult Med & ACA (Previously TANF Med) SFY11 - SFY20YTD - September 2019 | 24-24d      |
| PWC (Aid Code CH)                                          | GRAPH:                            | PWC (Formerly CHAP) Recipients SFY11 - SFY20YTD - September 2019                                                                                                                                                                                                                                          | 25-25a      |