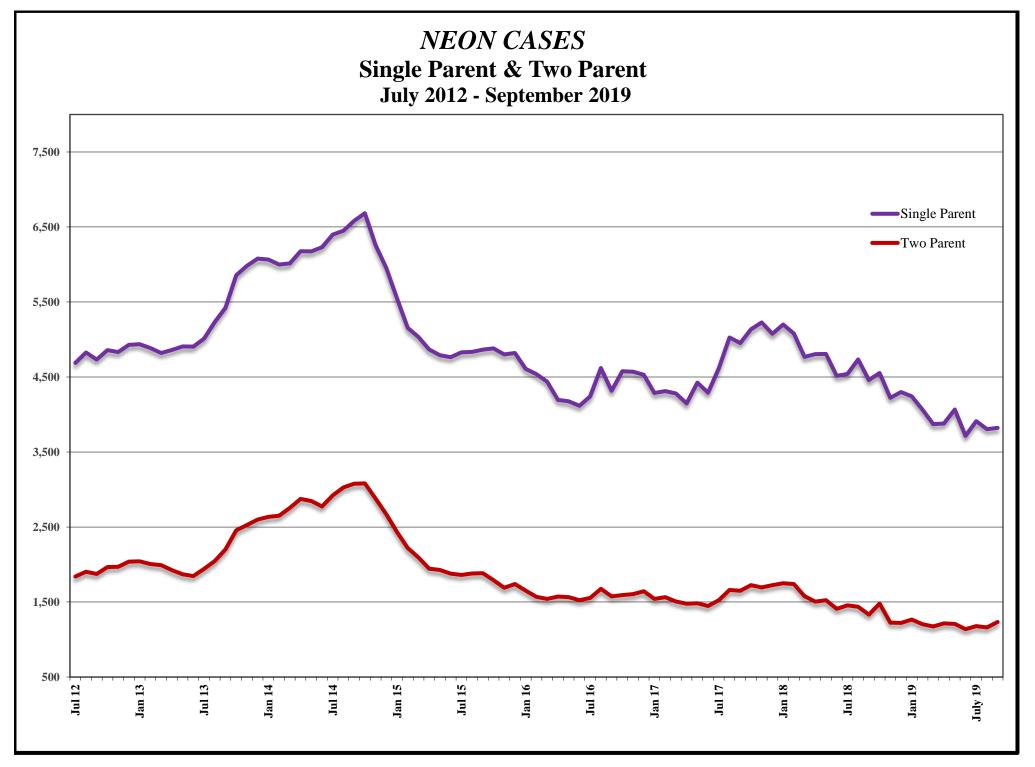

ed - Nevada TANF Cases (TANF starts JAN 97).

CSE IRS \$'s Collected - Non-welfare cases, interstate cases and Nevada TANF Cases.

CSE UIB \$'s Collected - Non-welfare cases, interstate cases and Nevada TANF Cases.

CSE Payments to Former Clients - TANF Cases (Quarterly Report Only).

CSE Total \$'s Collected - Non-welfare cases, interstate cases and Nevada TANF Cases. Does not include UIB or IRS collections.

\*\*NOTE: The TANF Medicaid Program was renamed to "Other MAGI/ACA Medicaid" Starting in SFY 2014. No change to calculation with exception of addition of new ACA aid codes.

\*\*\*NOTE: October-December 2005: Child Support Enforcement IRS/UIB/Total Dollars/Payments to Former TANF Clients: These 4 columns were a quarterly figure that was divided by 3 for continuity purposes.























#### FY93 - FY99 MEDICAID ELIGIBLES: ANNUAL AVERAGE MONTHLY TOTALS

| MEDICAID                | FY93 A | VG     | FY94 A | VG     | FY95 A | VG     | FY96   | 5       | FY97   | ,      | FY98   | В      | FY99   | )      |
|-------------------------|--------|--------|--------|--------|--------|--------|--------|---------|--------|--------|--------|--------|--------|--------|
| ELIGIBLE RECIPIENT      | CURR   | RETRO  | CURR   | RETRO  | CURR   | RETRO  | CURR   | RETRO   | CURR   | RETRO  | CURR   | RETRO  | CURR   | RETRO  |
| CATEGORY                | ELIG    | ELIG   | ELIG   | ELIG   | ELIG   | ELIG   | ELIG   |
| TANF 1 Parent Grants    | 32,945 | 32,945 | 35,670 | 35,670 | 38,939 | 38,939 | 38,010 | 38,010  | 30,114 | 30,114 | 26,595 | 26,595 | 20,964 | 20,964 |
| TANF