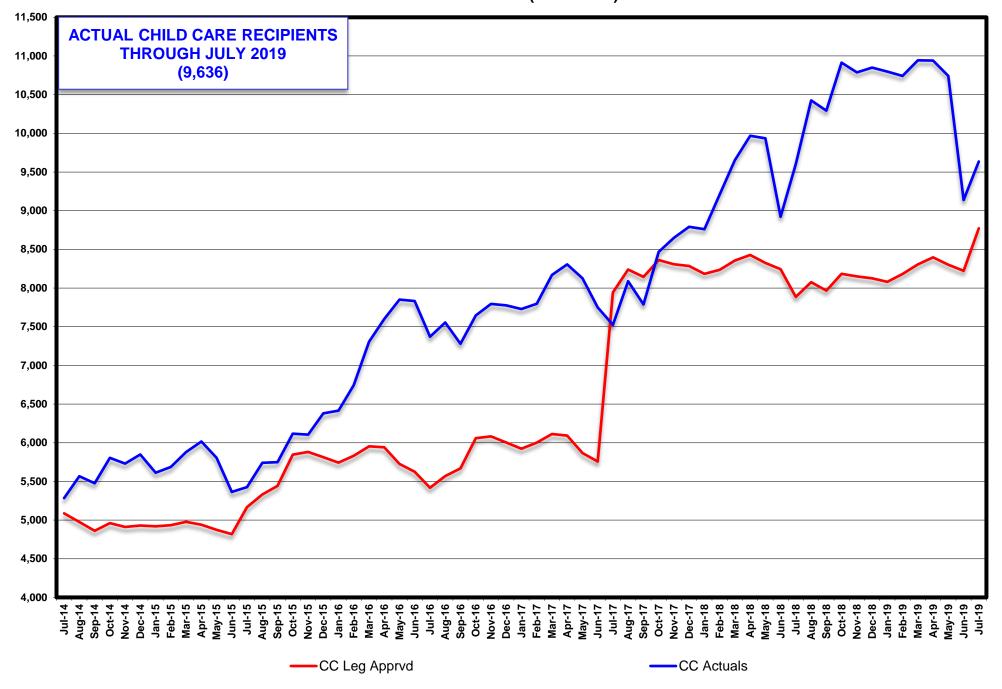

| 23       |
| Change Over Time   |                                                                        | 24 - 27  |
| Supplemental Nutr  | rition Assistance Program (SNAP) Summary Report (by State Fiscal Year) | 28       |

#### TANF CASH RECIPIENTS LEG APPROVED COMPARED TO ACTUALS SFY16 - SFY20YTD (SEPTEMBER 2019)



# ADULT/ACA MED RECIPIENTS (PREVIOUSLY TANF MED) LEG APPROVED COMPARED TO ACTUALS SFY16 - SFY20YTD (SEPTEMBER 2019)



#### MEDICAID RECIPIENTS (w/o NV Check up) LEG APPROVED COMPARED TO ACTUALS SFY16 - SFY20YTD (SEPTEMBER 2019)



#### SUPPLEMENTAL NUTRITION ASSISTANCE PROGRAM (SNAP) PARTICIPATING PERSONS LEG APPROVED COMPARED TO ACTUALS SFY16 - SFY20YTD (AUGUST 2019)



# CHILD CARE RECIPIENTS LEG APPROVED COMPARED TO ACTUALS SFY15 - SFY19YTD (JULY 2019)



#### CHILD SUPPORT RECIPIENTS LEG APPROVED COMPARED TO ACTUALS SFY16 - SFY20YTD (SEPTEMBER 2019)



#### ENERGY ASSISTANCE PROGRAM ELIGIBLES LEG APPROVED COMPARED TO ACTUALS SFY16 - SFY20YTD (SEPTEMBER 2019)



#### **TANF RECIPIENT GROWTH ANALYSIS SFY16 - 19**

|                |              | Single Parent (TN | N)                           | Two          | Parent Incapacitate | ed (TN 1)                    |              | Two Parent (TN  | 2)                           | I            | Relative Caregiver ( | CON)                         |              | Kinship (COK)   | )                            | TAN          | F Children Househo | old (COA)                    |
|----------------|--------------|-------------------|------------------------------|--------------|-------------------