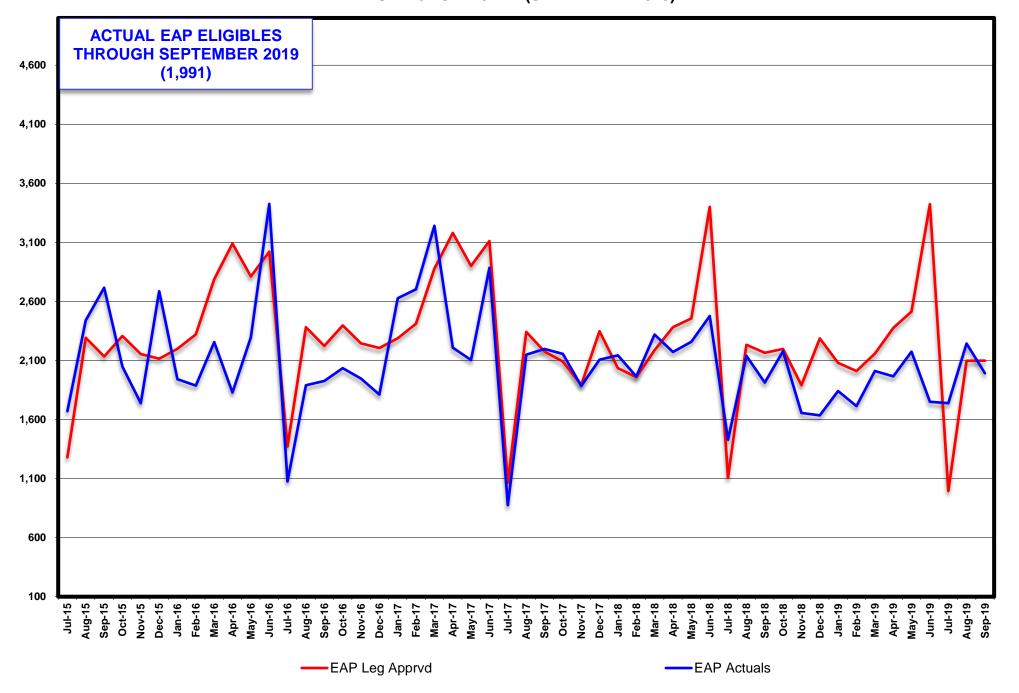

ate Fiscal Year) | 28       |

#### TANF CASH RECIPIENTS LEG APPROVED COMPARED TO ACTUALS SFY16 - SFY20YTD (SEPTEMBER 2019)



# ADULT/ACA MED RECIPIENTS (PREVIOUSLY TANF MED) LEG APPROVED COMPARED TO ACTUALS SFY16 - SFY20YTD (SEPTEMBER 2019)



#### MEDICAID RECIPIENTS (w/o NV Check up) LEG APPROVED COMPARED TO ACTUALS SFY16 - SFY20YTD (SEPTEMBER 2019)



#### SUPPLEMENTAL NUTRITION ASSISTANCE PROGRAM (SNAP) PARTICIPATING PERSONS LEG APPROVED COMPARED TO ACTUALS SFY16 - SFY20YTD (AUGUST 2019)



# CHILD CARE RECIPIENTS LEG APPROVED COMPARED TO ACTUALS SFY15 - SFY19YTD (JULY 2019)



#### CHILD SUPPORT RECIPIENTS LEG APPROVED COMPARED TO ACTUALS SFY16 - SFY20YTD (SEPTEMBER 2019)



#### ENERGY ASSISTANCE PROGRAM ELIGIBLES LEG APPROVED COMPARED TO ACTUALS SFY16 - SFY20YTD (SEPTEMBER 2019)



#### **TANF RECIPIENT GROWTH ANALYSIS SFY16 - 19**

|                |              | Single Parent (TN | N)                           | Two          | Parent Incapacitate | ed (TN 1)                    |              | Two Parent (TN  | 2)                           | I            | Relative Caregiver ( | CON)                         |              | Kinship (COK)   | )                            | TAN          | F Children Househo | old (COA)                    |
|----------------|--------------|-------------------|------------------------------|--------------|---------------------|------------------------------|--------------|-----------------|------------------------------|--------------|----------------------|------------------------------|--------------|-----------------|-----------