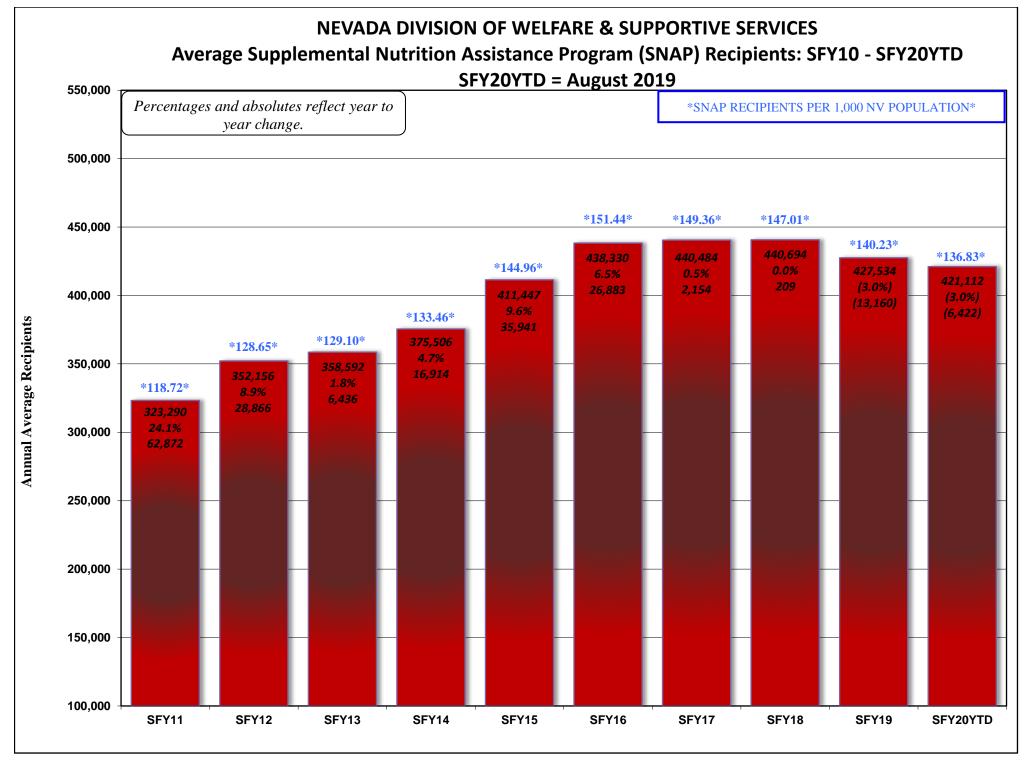

# **STATE FISCAL YEAR 2020**

## **OCTOBER 21, 2019 CASELOAD MEETING**

| PROGRAM Aged (Aid Codes EM1, IN1, SI1, PK1, AD1, SU1, WB1, GC1, SS1, WS1)                                                                                         | <i>PAGE</i><br>26-26a |
|-------------------------------------------------------------------------------------------------------------------------------------------------------------------|-----------------------|
| GRAPH: Aged Recipients SFY11 - SFY20YTD - September 2019                                                                                                          |                       |
| Blind (Aid Codes EM3, IN3, SI3, PK3, AD3, WW3, WS3, SU3, KB3, WB3, GC3, SS3)                                                                                      | 27                    |
| Disabled (Aid Codes EM9, IN9, SI9, PK9, AD9, WW9, WS9, SU9, KB9, WB9, GC9, SS9)  GRAPH: Blind/Disabled Recipients SFY11 - SFY20YTD - September 2019               | 28-28a                |
| MAABD (Total of Aged, Blind & Disabled)                                                                                                                           | 29                    |
| HCBW (DWSS & DHCFP) (Aid Codes, AL1, HC1, HD1, HG1, HR1, HD3, HG3, HR3, HD9, HR9)                                                                                 | 30                    |
| QMB (Aid Codes QM1, QM3, QM9)                                                                                                                                     | 31                    |
| SLMB with QI (Aid codes SL1, QI1, SL3, QI3, SL9, QI9)  GRAPH: QMB & SLMB RECIPIENTS SFY11 - SFY20YTD - September 2019                                             | 32-32a                |
| HIWA (Aid Code WY9)                                                                                                                                               | 33                    |
| County Match (Aid Codes CM1, CM3, CM9)  GRAPH: County Match Recipients SFY11 - SFY20YTD - September 2019                                                          | 34-34a                |
| Child Welfare GRAPH: Child Welfare Recipients SFY11 - SFY20YTD - September 2019                                                                                   | 35-35a                |
| Supplemental Nutrition Assistance Program (SNAP)  GRAPHS: SNAP RECIPIENTS SFY11 - SFY20YTD - August 2019  SNAP Participating Cases SFY11 - SFY20YTD - August 2019 | 36-36b                |
| Checkup (Aid Code NC)  GRAPHS: Checkup Recipients SFY11 - SFY20YTD - September 2019                                                                               | 37-37a                |
| TANF, SNAP, Medicaid Recipients and Unemployment Comparison SFY11 - SFY20YTD - September 2019 Graph                                                               | 38                    |