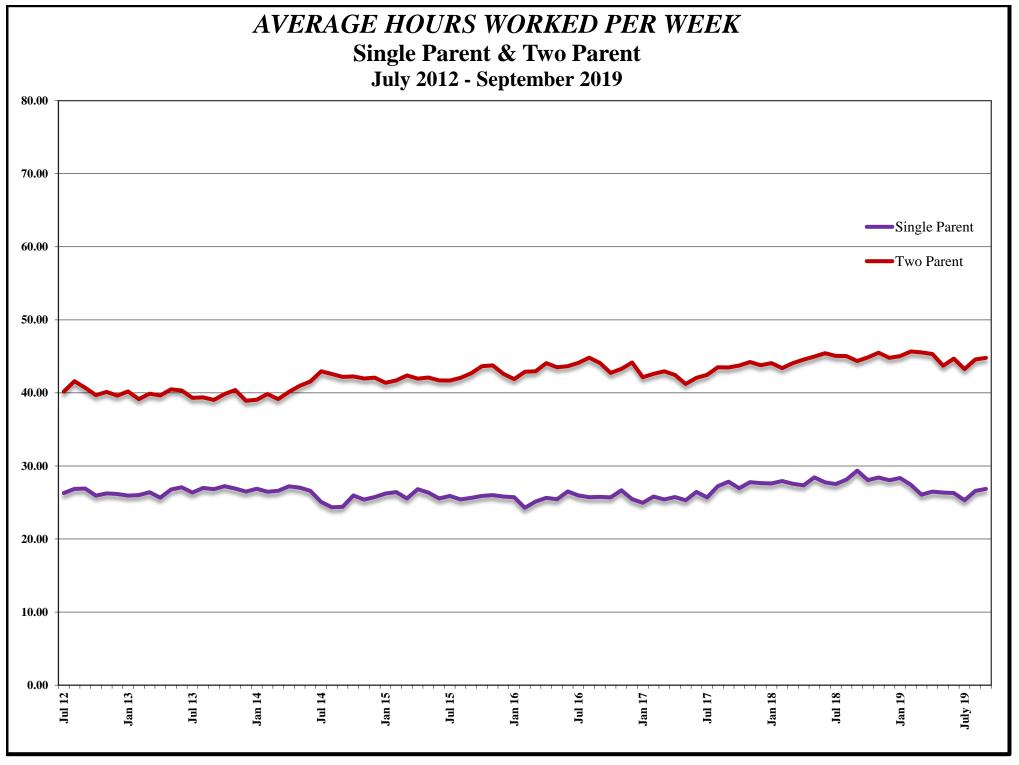

Nevada TANF Cases (TANF starts JAN 97).

CSE IRS \$'s Collected - Non-welfare cases, interstate cases and Nevada TANF Cases.

CSE UIB \$'s Collected - Non-welfare cases, interstate cases and Nevada TANF Cases.

CSE Payments to Former Clients - TANF Cases (Quarterly Report Only).

CSE Total \$'s Collected - Non-welfare cases, interstate cases and Nevada TANF Cases. Does not include UIB or IRS collections.

\*\*NOTE: The TANF Medicaid Program was renamed to "Other MAGI/ACA Medicaid" Starting in SFY 2014. No change to calculation with exception of addition of new ACA aid codes.

\*\*\*NOTE: October-December 2005: Child Support Enforcement IRS/UIB/Total Dollars/Payments to Former TANF Clients: These 4 columns were a quarterly figure that was divided by 3 for continuity purposes.























#### FY93 - FY99 MEDICAID ELIGIBLES: ANNUAL AVERAGE MONTHLY TOTALS

| MEDICAID                | FY93 A | VG     | FY94 A | VG     | FY95 A | VG     | FY96   | 5       | FY97   | ,      | FY98   | В      | FY99   | )      |
|-------------------------|--------|--------|--------|--------|--------|--------|--------|---------|--------|--------|--------|--------|--------|--------|
| ELIGIBLE RECIPIENT      | CURR   | RETRO  | CURR   | RETRO  | CURR   | RETRO  | CURR   | RETRO   | CURR   | RETRO  | CURR   | RETRO  | CURR   | RETRO  |
| CATEGORY                | ELIG    | ELIG   | ELIG   | ELIG   | ELIG   | ELIG   | ELIG   |
| TANF 1 Parent Grants    | 32,945 | 32,945 | 35,670 | 35,670 | 38,939 | 38,939 | 38,010 | 38,010  | 30,114 | 30,114 | 26,595 | 26,595 | 20,964 | 20,964 |
| TANF REL