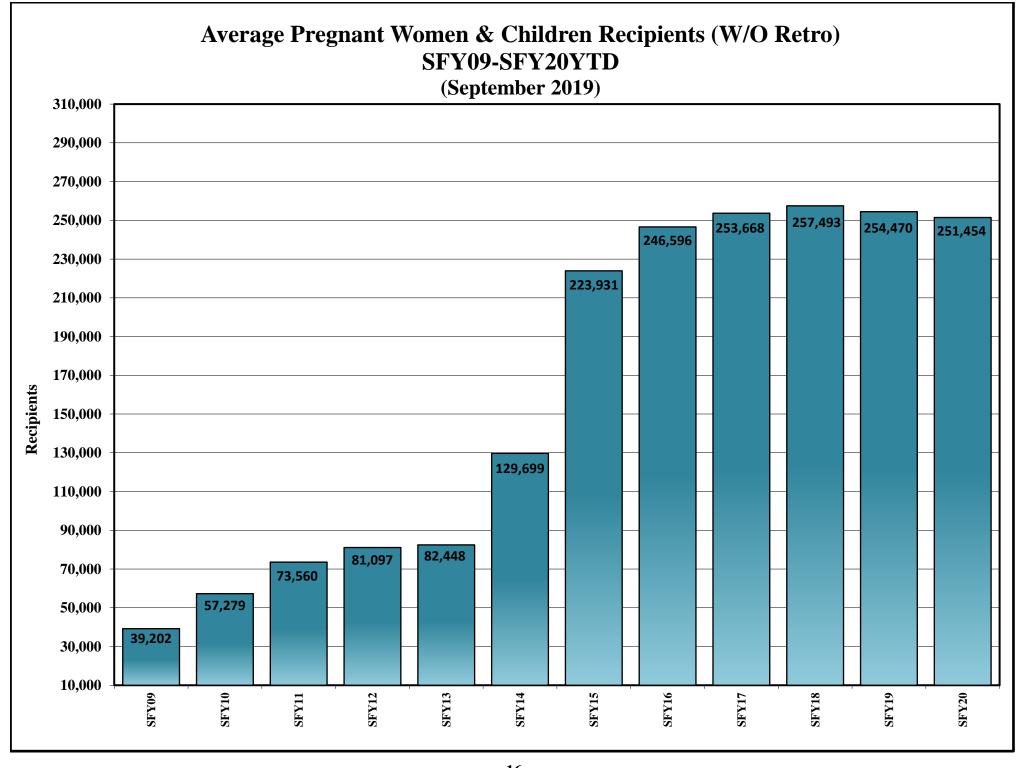

## OCTOBER 21, 2019 CASELOAD MEETING

| <u>PROGRAM</u>                                             |                                   |                                                                                                                                                                                                                                                                                                           | <u>PAGE</u> |
|------------------------------------------------------------|-----------------------------------|-----------------------------------------------------------------------------------------------------------------------------------------------------------------------------------------------------------------------------------------------------------------------------------------------------------|-------------|
| TANF NEON Household Stati                                  | stics & Expenditure               | es (Aid Code TN)                                                                                                                                                                                                                                                                                          | 1-2         |
| TANF NEON Two Parent (One                                  | e or Both Incapacita              | ated) Household Statistics & Expenditures (Aid Code TN1)                                                                                                                                                                                                                                                  | 3-4         |
| TANF NEON Two Parent Hou                                   | sehold Statistics &               | Expenditures (Aid Code TN2)                                                                                                                                                                                                                                                                               | 5-6         |
| TANF (Child Only) Non-Need                                 | y Relative Caregive               | rs Household Statistics & Expenditures (Aid Code CON)                                                                                                                                                                                                                                                     | 7-8         |
| TANF (Child Only) Kinship Ca                               | re Relative Caregiv               | ers Household Statistics & Expenditures (Aid Code COK)                                                                                                                                                                                                                                                    | 9-10        |
| TANF (Child Only) TANF Child                               | dren Household Sta                | tistics & Expenditures (Aid Code COA)                                                                                                                                                                                                                                                                     | 11-12       |
| TANF (Child Only) SSI Househ                               | nold Statistics & Exp             | penditures (Aid Code COS)                                                                                                                                                                                                                                                                                 | 13-14       |
| TANF Temporary Household                                   | Statistics & Expend               | ditures (Aid Code TP)                                                                                                                                                                                                                                                                                     | 15-16       |
| TANF Loan Household Statist                                | tics & Expenditures               | (Aid Code TL)                                                                                                                                                                                                                                                                                             | 17-18       |
| TANF Self Sufficiency Grant H                              | Household Statistics              | s & Expenditures (Aid Code SG)                                                                                                                                                                                                                                                                            | 19-20       |
| Adult Med (Previously TANF<br>(Aid Codes TR, PM, CH, AM, S | • •                               | omptive Eligibility Statistics OBRA "5", AM1, CA, CH1, EM2, EM8)                                                                                                                                                                                                                                          | 21-21b      |
| Total TANF Cash Statistics (A                              | id Codes CON, COK                 | , COA, COS, SG, TL, TN, TN1, TN2, TP)                                                                                                                                                                                                                                                                     | 22-23       |
| Total TANF Cash and Medica                                 | id Statistics (All Aid<br>GRAPHS: | TANF Recipients Percentage Change SFY11 Average - SFY20YTD Average & September 2018 - September 2019 TANF Recipients (Bar Graph) SFY11 - SFY20YTD - September 2019 TANF Recipients (Area Graph) SFY11 - SFY20YTD - September 2019 Adult Med & ACA (Previously TANF Med) SFY11 - SFY20YTD - September 2019 | 24-24d      |
| PWC (Aid Code CH)                                          | GRAPH:                            | PWC (Formerly CHAP) Recipients SFY11 - SFY20YTD - September 2019                                                                                                                                                                                                                                          | 25-25a      |