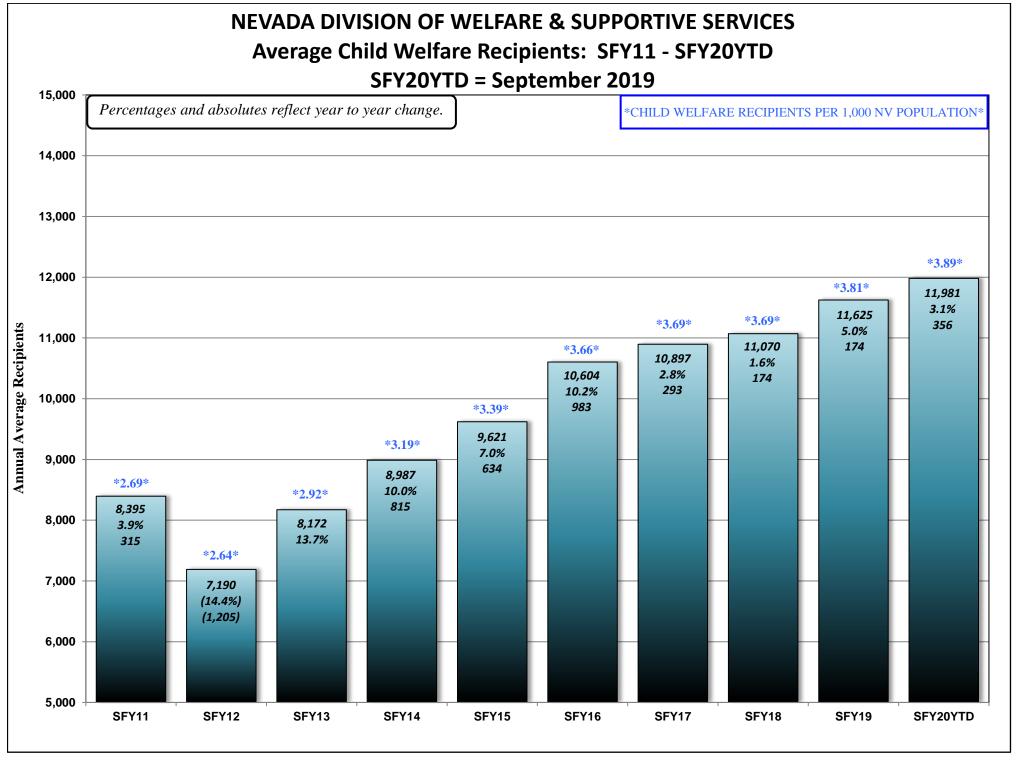

# **STATE FISCAL YEAR 2020**

## **OCTOBER 21, 2019 CASELOAD MEETING**

| PROGRAM Aged (Aid Codes EM1, IN1, SI1, PK1, AD1, SU1, WB1, GC1, SS1, WS1)                                                                                         | <i>PAGE</i><br>26-26a |
|-------------------------------------------------------------------------------------------------------------------------------------------------------------------|-----------------------|
| GRAPH: Aged Recipients SFY11 - SFY20YTD - September 2019                                                                                                          |                       |
| Blind (Aid Codes EM3, IN3, SI3, PK3, AD3, WW3, WS3, SU3, KB3, WB3, GC3, SS3)                                                                                      | 27                    |
| Disabled (Aid Codes EM9, IN9, SI9, PK9, AD9, WW9, WS9, SU9, KB9, WB9, GC9, SS9)  GRAPH: Blind/Disabled Recipients SFY11 - SFY20YTD - September 2019               | 28-28a                |
| MAABD (Total of Aged, Blind & Disabled)                                                                                                                           | 29                    |
| HCBW (DWSS & DHCFP) (Aid Codes, AL1, HC1, HD1, HG1, HR1, HD3, HG3, HR3, HD9, HR9)                                                                                 | 30                    |
| QMB (Aid Codes QM1, QM3, QM9)                                                                                                                                     | 31                    |
| SLMB with QI (Aid codes SL1, QI1, SL3, QI3, SL9, QI9)  GRAPH: QMB & SLMB RECIPIENTS SFY11 - SFY20YTD - September 2019                                             | 32-32a                |
| HIWA (Aid Code WY9)                                                                                                                                               | 33                    |
| County Match (Aid Codes CM1, CM3, CM9)  GRAPH: County Match Recipients SFY11 - SFY20YTD - September 2019                                                          | 34-34a                |
| Child Welfare GRAPH: Child Welfare Recipients SFY11 - SFY20YTD - September 2019                                                                                   | 35-35a                |
| Supplemental Nutrition Assistance Program (SNAP)  GRAPHS: SNAP RECIPIENTS SFY11 - SFY20YTD - August 2019  SNAP Participating Cases SFY11 - SFY20YTD - August 2019 | 36-36b                |
| Checkup (Aid Code NC)  GRAPHS: Checkup Recipients SFY11 - SFY20YTD - September 2019                                                                               | 37-37a                |
| TANF, SNAP, Medicaid Recipients and Unemployment Comparison SFY11 - SFY20YTD - September 2019 Graph                                                               | 38                    |