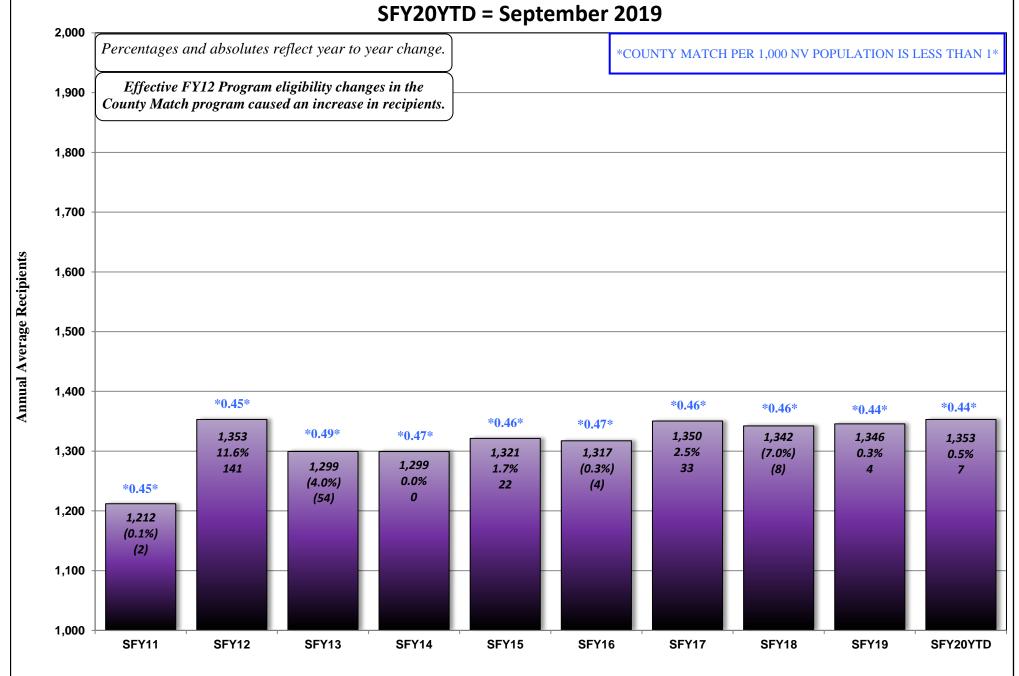

# **STATE FISCAL YEAR 2020**

## **OCTOBER 21, 2019 CASELOAD MEETING**

| PROGRAM Aged (Aid Codes EM1, IN1, SI1, PK1, AD1, SU1, WB1, GC1, SS1, WS1)                                                                                         | <i>PAGE</i><br>26-26a |
|-------------------------------------------------------------------------------------------------------------------------------------------------------------------|-----------------------|
| GRAPH: Aged Recipients SFY11 - SFY20YTD - September 2019                                                                                                          |                       |
| Blind (Aid Codes EM3, IN3, SI3, PK3, AD3, WW3, WS3, SU3, KB3, WB3, GC3, SS3)                                                                                      | 27                    |
| Disabled (Aid Codes EM9, IN9, SI9, PK9, AD9, WW9, WS9, SU9, KB9, WB9, GC9, SS9)  GRAPH: Blind/Disabled Recipients SFY11 - SFY20YTD - September 2019               | 28-28a                |
| MAABD (Total of Aged, Blind & Disabled)                                                                                                                           | 29                    |
| HCBW (DWSS & DHCFP) (Aid Codes, AL1, HC1, HD1, HG1, HR1, HD3, HG3, HR3, HD9, HR9)                                                                                 | 30                    |
| QMB (Aid Codes QM1, QM3, QM9)                                                                                                                                     | 31                    |
| SLMB with QI (Aid codes SL1, QI1, SL3, QI3, SL9, QI9)  GRAPH: QMB & SLMB RECIPIENTS SFY11 - SFY20YTD - September 2019                                             | 32-32a                |
| HIWA (Aid Code WY9)                                                                                                                                               | 33                    |
| County Match (Aid Codes CM1, CM3, CM9)  GRAPH: County Match Recipients SFY11 - SFY20YTD - September 2019                                                          | 34-34a                |
| Child Welfare GRAPH: Child Welfare Recipients SFY11 - SFY20YTD - September 2019                                                                                   | 35-35a                |
| Supplemental Nutrition Assistance Program (SNAP)  GRAPHS: SNAP RECIPIENTS SFY11 - SFY20YTD - August 2019  SNAP Participating Cases SFY11 - SFY20YTD - August 2019 | 36-36b                |
| Checkup (Aid Code NC)  GRAPHS: Checkup Recipients SFY11 - SFY20YTD - September 2019                                                                               | 37-37a                |
| TANF, SNAP, Medicaid Recipients and Unemployment Comparison SFY11 - SFY20YTD - September 2019 Graph                                                               | 38                    |