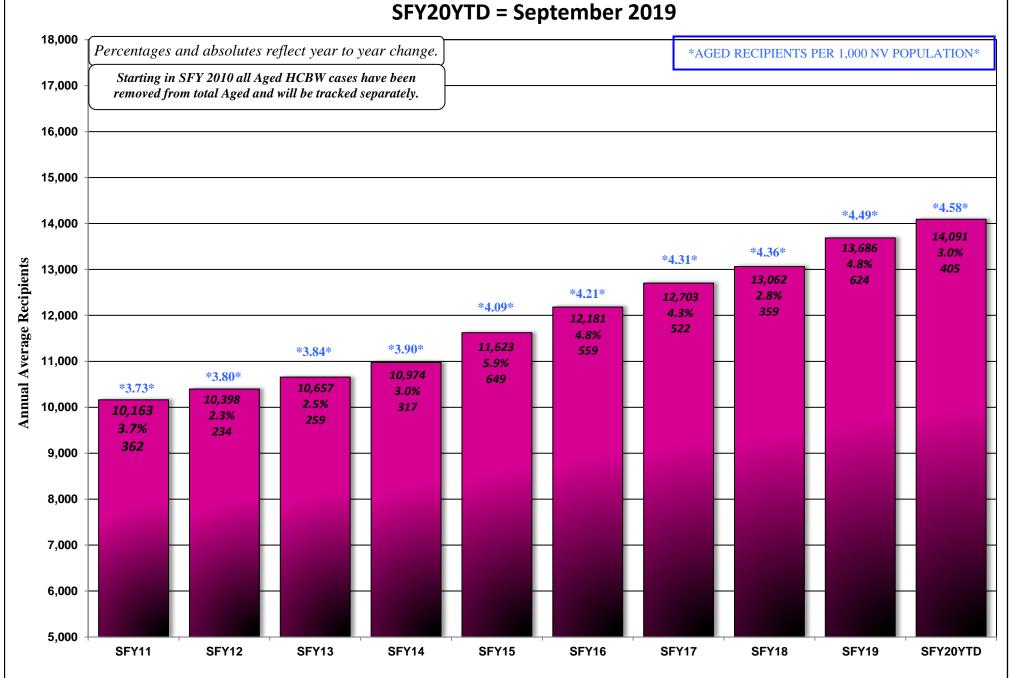

## **OCTOBER 21, 2019 CASELOAD MEETING**

| PROGRAM Aged (Aid Codes EM1, IN1, SI1, PK1, AD1, SU1, WB1, GC1, SS1, WS1)                                                                                         | <i>PAGE</i><br>26-26a |
|-------------------------------------------------------------------------------------------------------------------------------------------------------------------|-----------------------|
| GRAPH: Aged Recipients SFY11 - SFY20YTD - September 2019                                                                                                          |                       |
| Blind (Aid Codes EM3, IN3, SI3, PK3, AD3, WW3, WS3, SU3, KB3, WB3, GC3, SS3)                                                                                      | 27                    |
| Disabled (Aid Codes EM9, IN9, SI9, PK9, AD9, WW9, WS9, SU9, KB9, WB9, GC9, SS9)  GRAPH: Blind/Disabled Recipients SFY11 - SFY20YTD - September 2019               | 28-28a                |
| MAABD (Total of Aged, Blind & Disabled)                                                                                                                           | 29                    |
| HCBW (DWSS & DHCFP) (Aid Codes, AL1, HC1, HD1, HG1, HR1, HD3, HG3, HR3, HD9, HR9)                                                                                 | 30                    |
| QMB (Aid Codes QM1, QM3, QM9)                                                                                                                                     | 31                    |
| SLMB with QI (Aid codes SL1, QI1, SL3, QI3, SL9, QI9)  GRAPH: QMB & SLMB RECIPIENTS SFY11 - SFY20YTD - September 2019                                             | 32-32a                |
| HIWA (Aid Code WY9)                                                                                                                                               | 33                    |
| County Match (Aid Codes CM1, CM3, CM9)  GRAPH: County Match Recipients SFY11 - SFY20YTD - September 2019                                                          | 34-34a                |
| Child Welfare GRAPH: Child Welfare Recipients SFY11 - SFY20YTD - September 2019                                                                                   | 35-35a                |
| Supplemental Nutrition Assistance Program (SNAP)  GRAPHS: SNAP RECIPIENTS SFY11 - SFY20YTD - August 2019  SNAP Participating Cases SFY11 - SFY20YTD - August 2019 | 36-36b                |
| Checkup (Aid Code NC)  GRAPHS: Checkup Recipients SFY11 - SFY20YTD - September 2019                                                                               | 37-37a                |
| TANF, SNAP, Medicaid Recipients and Unemployment Comparison SFY11 - SFY20YTD - September 2019 Graph                                                               | 38                    |