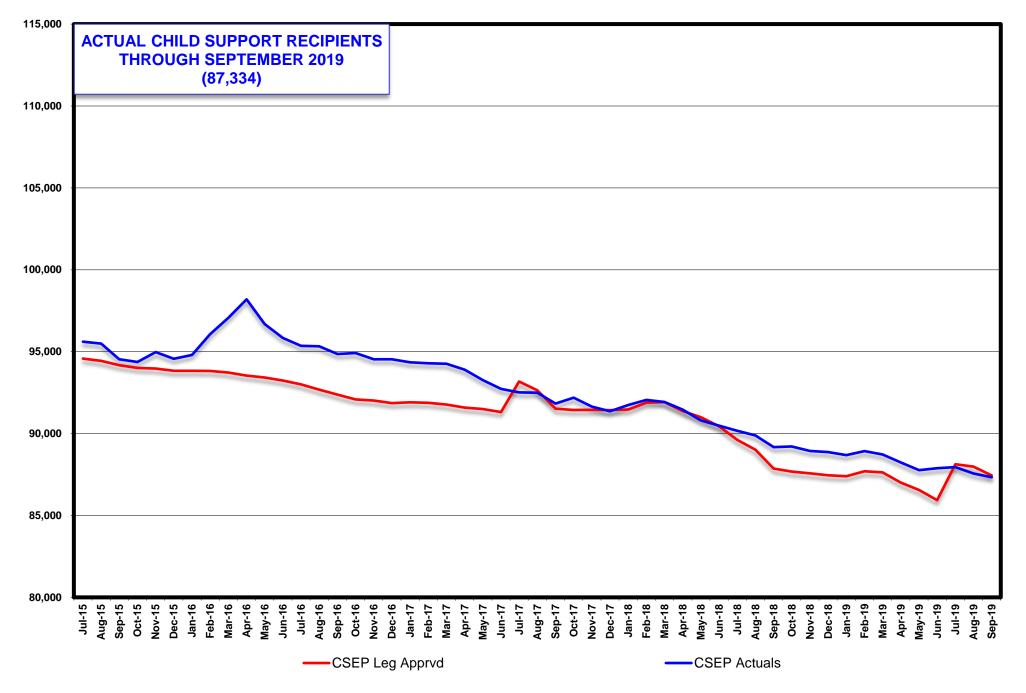

| 24 - 27  |
| Supplemental Nutr  | rition Assistance Program (SNAP) Summary Report (by State Fiscal Year) | 28       |

#### TANF CASH RECIPIENTS LEG APPROVED COMPARED TO ACTUALS SFY16 - SFY20YTD (SEPTEMBER 2019)



# ADULT/ACA MED RECIPIENTS (PREVIOUSLY TANF MED) LEG APPROVED COMPARED TO ACTUALS SFY16 - SFY20YTD (SEPTEMBER 2019)



#### MEDICAID RECIPIENTS (w/o NV Check up) LEG APPROVED COMPARED TO ACTUALS SFY16 - SFY20YTD (SEPTEMBER 2019)



#### SUPPLEMENTAL NUTRITION ASSISTANCE PROGRAM (SNAP) PARTICIPATING PERSONS LEG APPROVED COMPARED TO ACTUALS SFY16 - SFY20YTD (AUGUST 2019)



# CHILD CARE RECIPIENTS LEG APPROVED COMPARED TO ACTUALS SFY15 - SFY19YTD (JULY 2019)



#### CHILD SUPPORT RECIPIENTS LEG APPROVED COMPARED TO ACTUALS SFY16 - SFY20YTD (SEPTEMBER 2019)



#### ENERGY ASSISTANCE PROGRAM ELIGIBLES LEG APPROVED COMPARED TO ACTUALS SFY16 - SFY20YTD (SEPTEMBER 2019)



#### **TANF RECIPIENT GROWTH ANALYSIS SFY16 - 19**

|                |              | Single Parent (TN | N)                           | Two          | Parent Incapacitate | ed (TN 1)                    |              | Two Parent (TN  | 2)                           | I            | Relative Caregiver ( | CON)                         |              | Kinship (COK)   | )                            | TAN          | F Children Househo | old (COA)                    |
|----------------|--------------|-------------------|------------------------------|--------------|---------------------|------------------------------|--------------|-----------------|------------------------------|--