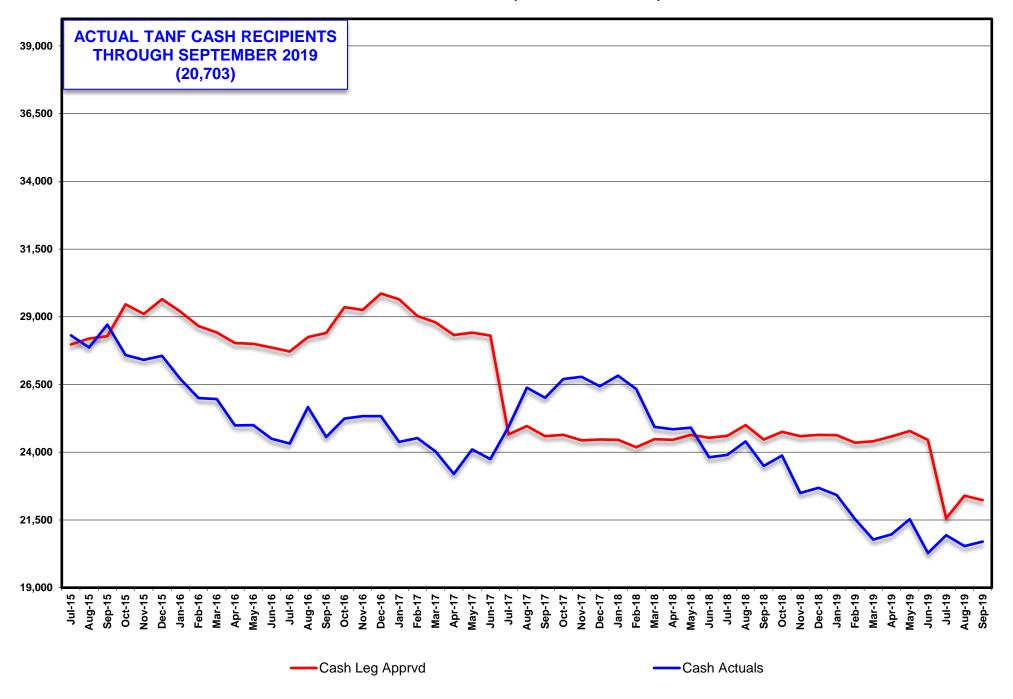

#### SUBJECT: SEPTEMBER 2019 WELFARE CASELOAD SUMMARY

The following is a comparison of the changes in the Division of Welfare and Supportive Services' caseload:

| PROGRAM                           | CHANGE<br>FROM PRIOR<br>MONTH | CHANGE<br>FROM SAME MONTH<br>ONE YEAR AGO | CHANGE<br>SFY19 AVE/MO TO<br>SFY20 AVE/MO |
|-----------------------------------|-------------------------------|-------------------------------------------|-------------------------------------------|
| SEPTEMBER 2019                    |                               |                                           |                                           |
| TANF CASH GRANT                   | 0.82%                         | -11.88%                                   | -7.33%                                    |
| RECIPIENTS                        | 168                           | (2,790)                                   | (1,639)                                   |
| SEPTEMBER 2019                    |                               |                                           |                                           |
| OTHER MAGI/ACA MED ONLY           | -0.09%                        | -2.01%                                    | -0.95%                                    |
| RECIPIENTS. (PREVIOUSLY TANF MED) | (260)                         | (5,721)                                   | (2,693)                                   |
| SEPTEMBER 2019                    |                               |                                           |                                           |
| PWC RECIPIENTS (Formally CHAP)    | -0.15%                        | -3.04%                                    | -1.19%                                    |
| (Without Retro)                   | (384)                         | (7,885)                                   | (3,016)                                   |
| SEPTEMBER 2019                    |                               |                                           |                                           |
| AGED CASES                        | 0.67%                         | 4.89%                                     | 2.96%                                     |
| (Without Retro)                   | 94                            | 660                                       | 405                                       |
| SEPTEMBER 2019                    |                               |                                           |                                           |
| DISABLED CASES                    | 0.22%                         | -1.12%                                    | -0.72%                                    |
| (Without Retro)                   | 90                            | (471)                                     | (300)                                     |
| SEPTEMBER 2019                    |                               |                                           |                                           |
| MEDICAID ELIGIBLES                | -0.04%                        | -1.75%                                    | -0.63%                                    |
| (Without Retro)                   | (239)                         | (11,546)                                  | (4,130)                                   |
| SEPTEMBER 2019                    |                               |                                           |                                           |
| NV CHECKUP                        | -4.14%                        | -6.78%                                    | -6.52%                                    |
| RECIPIENTS                        | (1,129)                       | (1,901)                                   | (1,859)                                   |
| AUGUST 2019                       |                               |                                           |                                           |
| SNAP                              | 0.18%                         | -4.17%                                    | -1.50%                                    |
| PERSONS                           | 738                           | (18,341)                                  | (6,422)                                   |

| MONTH             | TANF GRANT | %      | SNAP         | %      | MED ELIGIBLES | %      | NV CHECKUP | %             |
|-------------------|------------|--------|--------------|--------|---------------|--------|------------|---------------|
|                   | RECIPS     | CHANGE | PART PERSONS | CHANGE | W/O RETRO     | CHANGE | RECIPS     | <b>CHANGE</b> |
| September 18      | 23,493     | 0.00%  | 437,137      | 0.00%  | 660,881       | 0.00%  | 28,027     | 0.00%         |
| October           | 23,877     | 1.63%  | 434,898      | -0.51% | 660,477       | -0.06% | 28,144     | 0.42%         |
| November          | 22,498     | -5.78% | 430,141      | -1.09% | 655,369       | -0.77% | 28,937     | 2.82%         |
| December          | 22,684     | 0.83%  | 427,773      | -0.55% | 651,512       | -0.59% | 29,122     | 0.64%         |
| January 19        | 22,422     | -1.15% | 425,264      | -0.59% | 650,494       | -0.16% | 29,890     | 2.64%         |
| February          | 21,535     | -3.96% | 421,506      | -0.88% | 648,640       | -0.29% | 30,588     | 2.34%         |
| March             | 20,778     | -3.52% | 418,397      | -0.74% | 648,272       | -0.06% | 29,854     | -2.40%        |
| April             | 20,966     | 0.90%  | 419,347      | 0.23%  | 649,630       | 0.21%  | 27,350     | -8.39%        |
| May               | 21,529     | 2.69%  | 418,308      | -0.25% | 648,627       | -0.15% | 26,917     | -1.58%        |
| June 19           | 20,278     | -5.81% | 419,602      | 0.31%  | 647,680       | -0.15% | 26,425     | -1.83%        |
| July 19           | 20,937     | 3.25%  | 420,743      | 0.27%  | 649,791       | 0.33%  | 26,523     | 0.37%         |
| August            | 20,535     | -1.92% | 421,481      | 0.18%  | 649,574       | -0.03% | 27,255     | 2.76%         |
| September 19      | 20,703     | 0.82%  |              |        | 649,335       | -0.04% | 26,126     | -4.14%        |
|                   |            | •      |              | •      |               |        |            |               |
| Sep 18-Sep 19 Avg | 21,710     | -1.00% | 424,550      | -0.33% | 651,560       | -0.15% | 28,089     | -0.53%        |