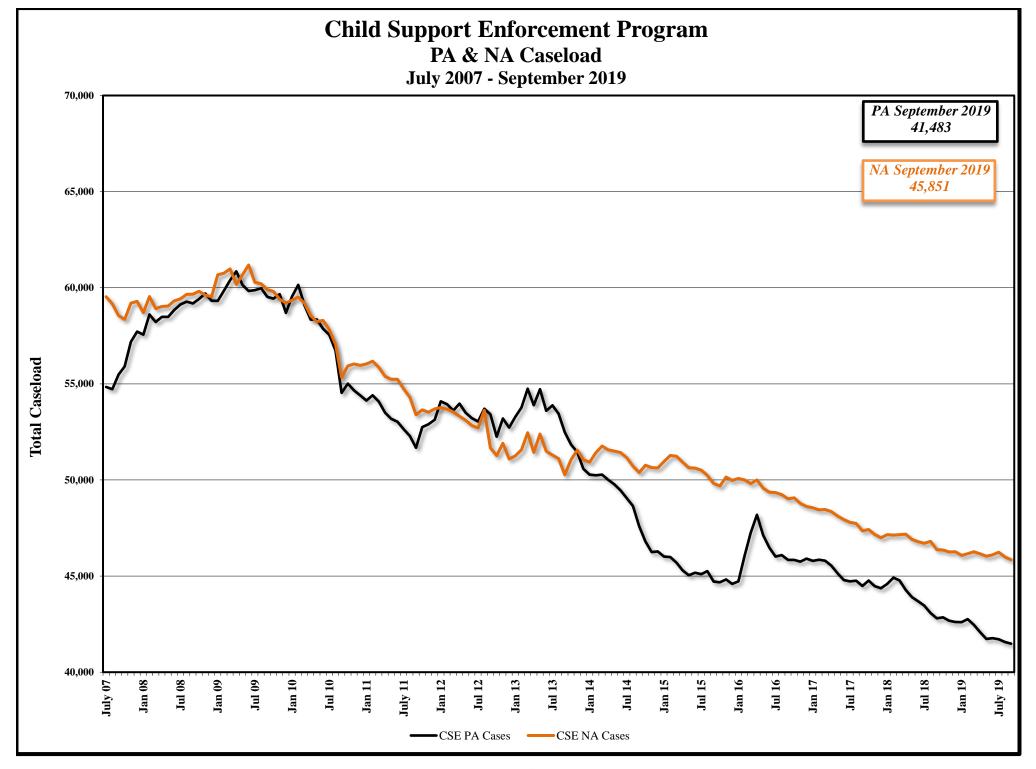

a TANF Cases (TANF starts JAN 97).

CSE IRS \$'s Collected - Non-welfare cases, interstate cases and Nevada TANF Cases.

CSE UIB \$'s Collected - Non-welfare cases, interstate cases and Nevada TANF Cases.

CSE Payments to Former Clients - TANF Cases (Quarterly Report Only).

CSE Total \$'s Collected - Non-welfare cases, interstate cases and Nevada TANF Cases. Does not include UIB or IRS collections.

\*\*NOTE: The TANF Medicaid Program was renamed to "Other MAGI/ACA Medicaid" Starting in SFY 2014. No change to calculation with exception of addition of new ACA aid codes.

\*\*\*NOTE: October-December 2005: Child Support Enforcement IRS/UIB/Total Dollars/Payments to Former TANF Clients: These 4 columns were a quarterly figure that was divided by 3 for continuity purposes.























#### FY93 - FY99 MEDICAID ELIGIBLES: ANNUAL AVERAGE MONTHLY TOTALS

| MEDICAID                | FY93 A | VG     | FY94 A | VG     | FY95 A | VG     | FY96   | 5       | FY97   | ,      | FY98   | В      | FY99   | )      |
|-------------------------|--------|--------|--------|--------|--------|--------|--------|---------|--------|--------|--------|--------|--------|--------|
| ELIGIBLE RECIPIENT      | CURR   | RETRO  | CURR   | RETRO  | CURR   | RETRO  | CURR   | RETRO   | CURR   | RETRO  | CURR   | RETRO  | CURR   | RETRO  |
| CATEGORY                | ELIG    | ELIG   | ELIG   | ELIG   | ELIG   | ELIG   | ELIG   |
| TANF 1 Parent Grants    | 32,945 | 32,945 | 35,670 | 35,670 | 38,939 | 38,939 | 38,010 | 38,010  | 30,114 | 30,114 | 26,595 | 26,595 | 20,964 | 20,964 |
| TANF RELATED M