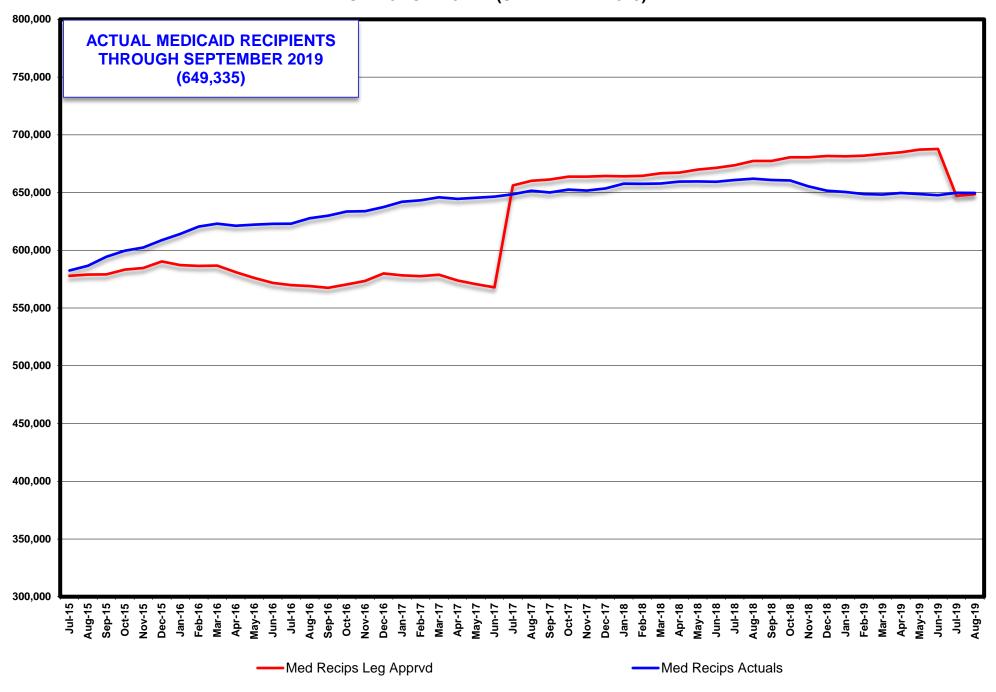

#### SUBJECT: SEPTEMBER 2019 WELFARE CASELOAD SUMMARY

The following is a comparison of the changes in the Division of Welfare and Supportive Services' caseload:

| PROGRAM                           | CHANGE<br>FROM PRIOR<br>MONTH | CHANGE<br>FROM SAME MONTH<br>ONE YEAR AGO | CHANGE<br>SFY19 AVE/MO TO<br>SFY20 AVE/MO |
|-----------------------------------|-------------------------------|-------------------------------------------|-------------------------------------------|
| SEPTEMBER 2019                    |                               |                                           |                                           |
| TANF CASH GRANT                   | 0.82%                         | -11.88%                                   | -7.33%                                    |
| RECIPIENTS                        | 168                           | (2,790)                                   | (1,639)                                   |
| SEPTEMBER 2019                    |                               |                                           |                                           |
| OTHER MAGI/ACA MED ONLY           | -0.09%                        | -2.01%                                    | -0.95%                                    |
| RECIPIENTS. (PREVIOUSLY TANF MED) | (260)                         | (5,721)                                   | (2,693)                                   |
| SEPTEMBER 2019                    |                               |                                           |                                           |
| PWC RECIPIENTS (Formally CHAP)    | -0.15%                        | -3.04%                                    | -1.19%                                    |
| (Without Retro)                   | (384)                         | (7,885)                                   | (3,016)                                   |
| SEPTEMBER 2019                    |                               |                                           |                                           |
| AGED CASES                        | 0.67%                         | 4.89%                                     | 2.96%                                     |
| (Without Retro)                   | 94                            | 660                                       | 405                                       |
| SEPTEMBER 2019                    |                               |                                           |                                           |
| DISABLED CASES                    | 0.22%                         | -1.12%                                    | -0.72%                                    |
| (Without Retro)                   | 90                            | (471)                                     | (300)                                     |
| SEPTEMBER 2019                    |                               |                                           |                                           |
| MEDICAID ELIGIBLES                | -0.04%                        | -1.75%                                    | -0.63%                                    |
| (Without Retro)                   | (239)                         | (11,546)                                  | (4,130)                                   |
| SEPTEMBER 2019                    |                               |                                           |                                           |
| NV CHECKUP                        | -4.14%                        | -6.78%                                    | -6.52%                                    |
| RECIPIENTS                        | (1,129)                       | (1,901)                                   | (1,859)                                   |
| AUGUST 2019                       |                               |                                           |                                           |
| SNAP                              | 0.18%                         | -4.17%                                    | -1.50%                                    |
| PERSONS                           | 738                           | (18,341)                                  | (6,422)                                   |

| MONTH             | TANF GRANT | %      | SNAP         | %      | MED ELIGIBLES | %      | NV CHECKUP | %             |
|-------------------|------------|--------|--------------|--------|---------------|--------|------------|---------------|
|                   | RECIPS     | CHANGE | PART PERSONS | CHANGE | W/O RETRO     | CHANGE | RECIPS     | <b>CHANGE</b> |
| September 18      | 23,493     | 0.00%  | 437,137      | 0.00%  | 660,881       | 0.00%  | 28,027     | 0.00%         |
| October           | 23,877     | 1.63%  | 434,898      | -0.51% | 660,477       | -0.06% | 28,144     | 0.42%         |
| November          | 22,498     | -5.78% | 430,141      | -1.09% | 655,369       | -0.77% | 28,937     | 2.82%         |
| December          | 22,684     | 0.83%  | 427,773      | -0.55% | 651,512       | -0.59% | 29,122     | 0.64%         |
| January 19        | 22,422     | -1.15% | 425,264      | -0.59% | 650,494       | -0.16% | 29,890     | 2.64%         |
| February          | 21,535     | -3.96% | 421,506      | -0.88% | 648,640       | -0.29% | 30,588     | 2.34%         |
| March             | 20,778     | -3.52% | 418,397      | -0.74% | 648,272       | -0.06% | 29,854     | -2.40%        |
| April             | 20,966     | 0.90%  | 419,347      | 0.23%  | 649,630       | 0.21%  | 27,350     | -8.39%        |
| May               | 21,529     | 2.69%  | 418,308      | -0.25% | 648,627       | -0.15% | 26,917     | -1.58%        |
| June 19           | 20,278     | -5.81% | 419,602      | 0.31%  | 647,680       | -0.15% | 26,425     | -1.83%        |
| July 19           | 20,937     | 3.25%  | 420,743      | 0.27%  | 649,791       | 0.33%  | 26,523     | 0.37%         |
| August            | 20,535     | -1.92% | 421,481      | 0.18%  | 649,574       | -0.03% | 27,255     | 2.76%         |
| September 19      | 20,703     | 0.82%  |              |        | 649,335       | -0.04% | 26,126     | -4.14%        |
|                   |            | •      |              | •      |               |        |            |               |
| Sep 18-Sep 19 Avg | 21,710     | -1.00% | 424,550      | -0.33% | 651,560       | -0.15% | 28,089     | -0.53%        |