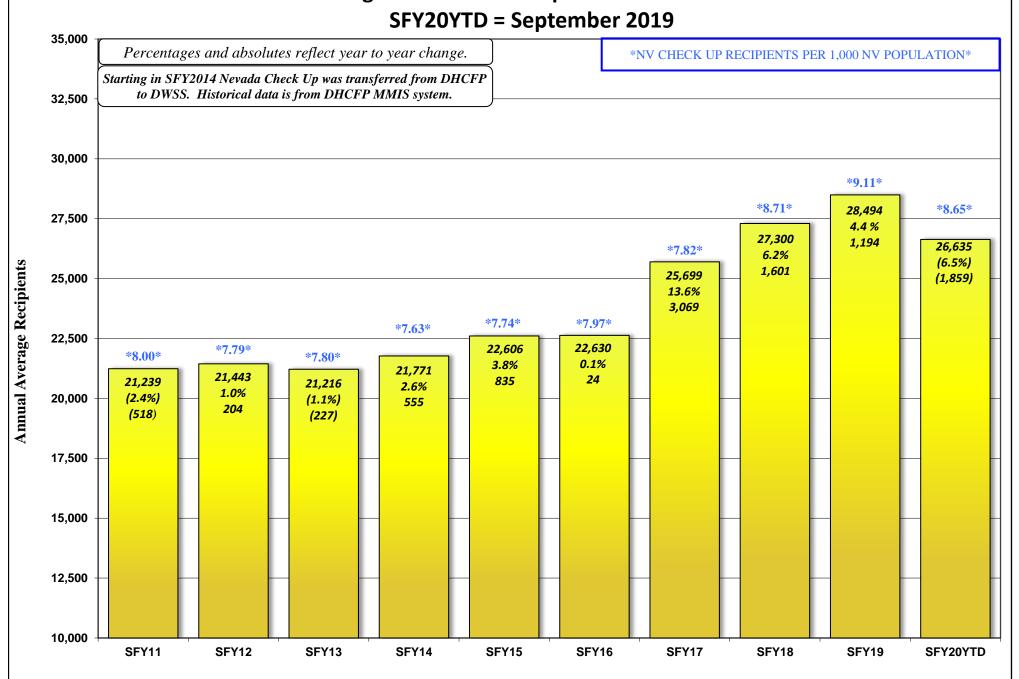

# **STATE FISCAL YEAR 2020**

## **OCTOBER 21, 2019 CASELOAD MEETING**

| PROGRAM Aged (Aid Codes EM1, IN1, SI1, PK1, AD1, SU1, WB1, GC1, SS1, WS1)                                                                                         | <i>PAGE</i><br>26-26a |
|-------------------------------------------------------------------------------------------------------------------------------------------------------------------|-----------------------|
| GRAPH: Aged Recipients SFY11 - SFY20YTD - September 2019                                                                                                          |                       |
| Blind (Aid Codes EM3, IN3, SI3, PK3, AD3, WW3, WS3, SU3, KB3, WB3, GC3, SS3)                                                                                      | 27                    |
| Disabled (Aid Codes EM9, IN9, SI9, PK9, AD9, WW9, WS9, SU9, KB9, WB9, GC9, SS9)  GRAPH: Blind/Disabled Recipients SFY11 - SFY20YTD - September 2019               | 28-28a                |
| MAABD (Total of Aged, Blind & Disabled)                                                                                                                           | 29                    |
| HCBW (DWSS & DHCFP) (Aid Codes, AL1, HC1, HD1, HG1, HR1, HD3, HG3, HR3, HD9, HR9)                                                                                 | 30                    |
| QMB (Aid Codes QM1, QM3, QM9)                                                                                                                                     | 31                    |
| SLMB with QI (Aid codes SL1, QI1, SL3, QI3, SL9, QI9)  GRAPH: QMB & SLMB RECIPIENTS SFY11 - SFY20YTD - September 2019                                             | 32-32a                |
| HIWA (Aid Code WY9)                                                                                                                                               | 33                    |
| County Match (Aid Codes CM1, CM3, CM9)  GRAPH: County Match Recipients SFY11 - SFY20YTD - September 2019                                                          | 34-34a                |
| Child Welfare GRAPH: Child Welfare Recipients SFY11 - SFY20YTD - September 2019                                                                                   | 35-35a                |
| Supplemental Nutrition Assistance Program (SNAP)  GRAPHS: SNAP RECIPIENTS SFY11 - SFY20YTD - August 2019  SNAP Participating Cases SFY11 - SFY20YTD - August 2019 | 36-36b                |
| Checkup (Aid Code NC)  GRAPHS: Checkup Recipients SFY11 - SFY20YTD - September 2019                                                                               | 37-37a                |
| TANF, SNAP, Medicaid Recipients and Unemployment Comparison SFY11 - SFY20YTD - September 2019 Graph                                                               | 38                    |