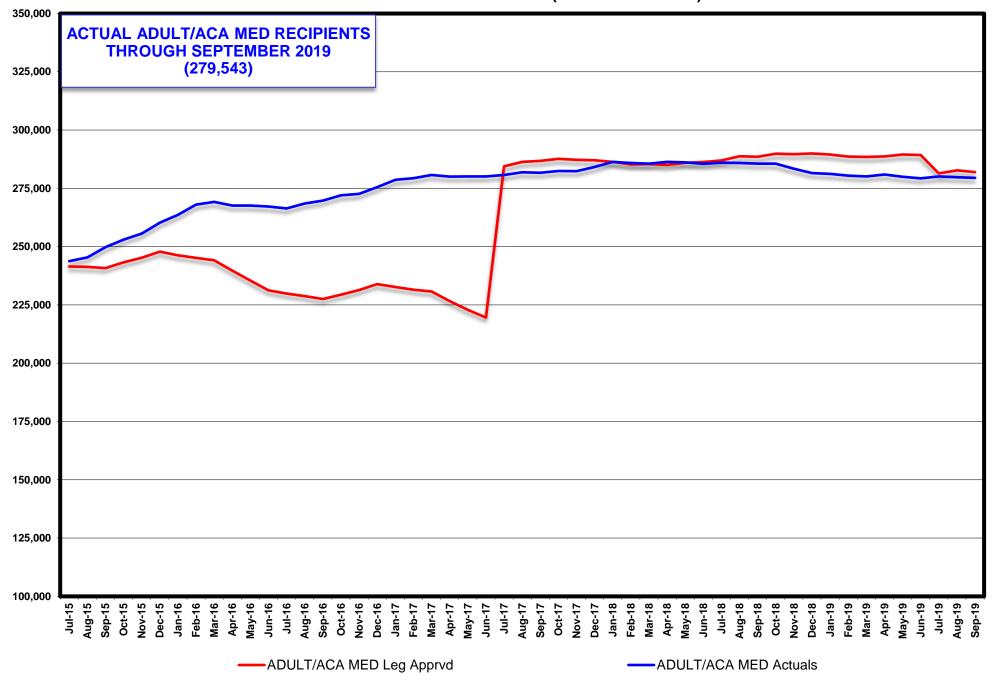

#### SUBJECT: SEPTEMBER 2019 WELFARE CASELOAD SUMMARY

The following is a comparison of the changes in the Division of Welfare and Supportive Services' caseload:

| PROGRAM                           | CHANGE<br>FROM PRIOR<br>MONTH | CHANGE<br>FROM SAME MONTH<br>ONE YEAR AGO | CHANGE<br>SFY19 AVE/MO TO<br>SFY20 AVE/MO |
|-----------------------------------|-------------------------------|-------------------------------------------|-------------------------------------------|
| SEPTEMBER 2019                    |                               |                                           |                                           |
| TANF CASH GRANT                   | 0.82%                         | -11.88%                                   | -7.33%                                    |
| RECIPIENTS                        | 168                           | (2,790)                                   | (1,639)                                   |
| SEPTEMBER 2019                    |                               |                                           |                                           |
| OTHER MAGI/ACA MED ONLY           | -0.09%                        | -2.01%                                    | -0.95%                                    |
| RECIPIENTS. (PREVIOUSLY TANF MED) | (260)                         | (5,721)                                   | (2,693)                                   |
| SEPTEMBER 2019                    |                               |                                           |                                           |
| PWC RECIPIENTS (Formally CHAP)    | -0.15%                        | -3.04%                                    | -1.19%                                    |
| (Without Retro)                   | (384)                         | (7,885)                                   | (3,016)                                   |
| SEPTEMBER 2019                    |                               |                                           |                                           |
| AGED CASES                        | 0.67%                         | 4.89%                                     | 2.96%                                     |
| (Without Retro)                   | 94                            | 660                                       | 405                                       |
| SEPTEMBER 2019                    |                               |                                           |                                           |
| DISABLED CASES                    | 0.22%                         | -1.12%                                    | -0.72%                                    |
| (Without Retro)                   | 90                            | (471)                                     | (300)                                     |
| SEPTEMBER 2019                    |                               |                                           |                                           |
| MEDICAID ELIGIBLES                | -0.04%                        | -1.75%                                    | -0.63%                                    |
| (Without Retro)                   | (239)                         | (11,546)                                  | (4,130)                                   |
| SEPTEMBER 2019                    |                               |                                           |                                           |
| NV CHECKUP                        | -4.14%                        | -6.78%                                    | -6.52%                                    |
| RECIPIENTS                        | (1,129)                       | (1,901)                                   | (1,859)                                   |
| AUGUST 2019                       |                               |                                           |                                           |
| SNAP                              | 0.18%                         | -4.17%                                    | -1.50%                                    |
| PERSONS                           | 738                           | (18,341)                                  | (6,422)                                   |