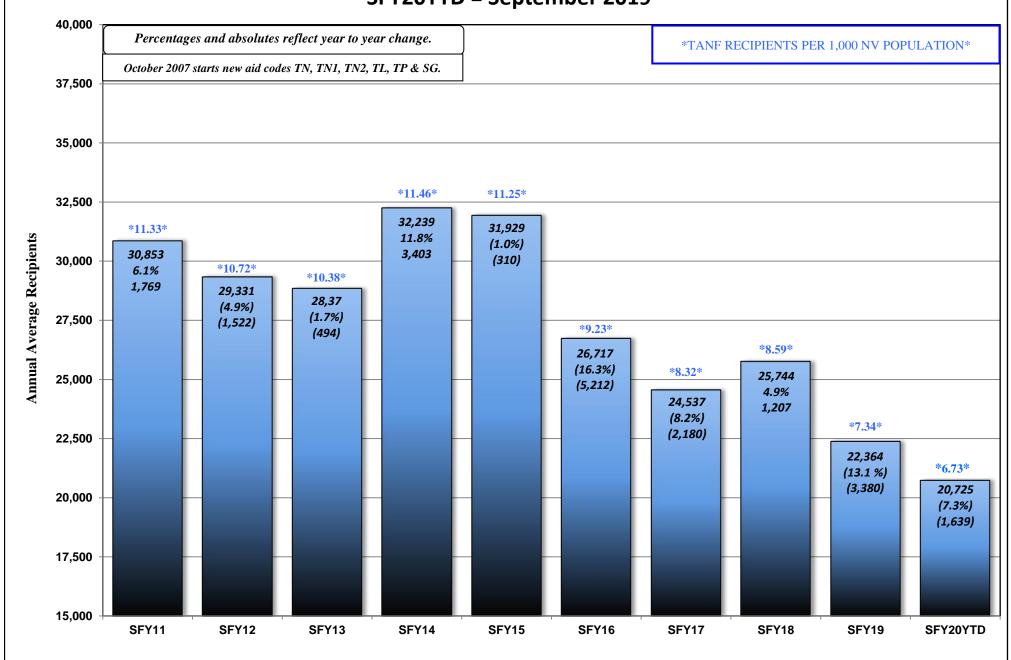

## OCTOBER 21, 2019 CASELOAD MEETING

| <u>PROGRAM</u>                                             |                                   |                                                                                                                                                                                                                                                                                                           | <u>PAGE</u> |
|------------------------------------------------------------|-----------------------------------|-----------------------------------------------------------------------------------------------------------------------------------------------------------------------------------------------------------------------------------------------------------------------------------------------------------|-------------|
| TANF NEON Household Stati                                  | stics & Expenditure               | es (Aid Code TN)                                                                                                                                                                                                                                                                                          | 1-2         |
| TANF NEON Two Parent (One                                  | e or Both Incapacita              | ated) Household Statistics & Expenditures (Aid Code TN1)                                                                                                                                                                                                                                                  | 3-4         |
| TANF NEON Two Parent Hou                                   | sehold Statistics &               | Expenditures (Aid Code TN2)                                                                                                                                                                                                                                                                               | 5-6         |
| TANF (Child Only) Non-Need                                 | y Relative Caregive               | rs Household Statistics & Expenditures (Aid Code CON)                                                                                                                                                                                                                                                     | 7-8         |
| TANF (Child Only) Kinship Ca                               | re Relative Caregiv               | ers Household Statistics & Expenditures (Aid Code COK)                                                                                                                                                                                                                                                    | 9-10        |
| TANF (Child Only) TANF Child                               | dren Household Sta                | tistics & Expenditures (Aid Code COA)                                                                                                                                                                                                                                                                     | 11-12       |
| TANF (Child Only) SSI Househ                               | nold Statistics & Exp             | penditures (Aid Code COS)                                                                                                                                                                                                                                                                                 | 13-14       |
| TANF Temporary Household                                   | Statistics & Expend               | ditures (Aid Code TP)                                                                                                                                                                                                                                                                                     | 15-16       |
| TANF Loan Household Statist                                | tics & Expenditures               | (Aid Code TL)                                                                                                                                                                                                                                                                                             | 17-18       |
| TANF Self Sufficiency Grant H                              | Household Statistics              | s & Expenditures (Aid Code SG)                                                                                                                                                                                                                                                                            | 19-20       |
| Adult Med (Previously TANF<br>(Aid Codes TR, PM, CH, AM, S | • •                               | omptive Eligibility Statistics OBRA "5", AM1, CA, CH1, EM2, EM8)                                                                                                                                                                                                                                          | 21-21b      |
| Total TANF Cash Statistics (A                              | id Codes CON, COK                 | , COA, COS, SG, TL, TN, TN1, TN2, TP)                                                                                                                                                                                                                                                                     | 22-23       |
| Total TANF Cash and Medica                                 | id Statistics (All Aid<br>GRAPHS: | TANF Recipients Percentage Change SFY11 Average - SFY20YTD Average & September 2018 - September 2019 TANF Recipients (Bar Graph) SFY11 - SFY20YTD - September 2019 TANF Recipients (Area Graph) SFY11 - SFY20YTD - September 2019 Adult Med & ACA (Previously TANF Med) SFY11 - SFY20YTD - September 2019 | 24-24d      |
| PWC (Aid Code CH)                                          | GRAPH:                            | PWC (Formerly CHAP) Recipients SFY11 - SFY20YTD - September 2019                                                                                                                                                                                                                                          | 25-25a      |