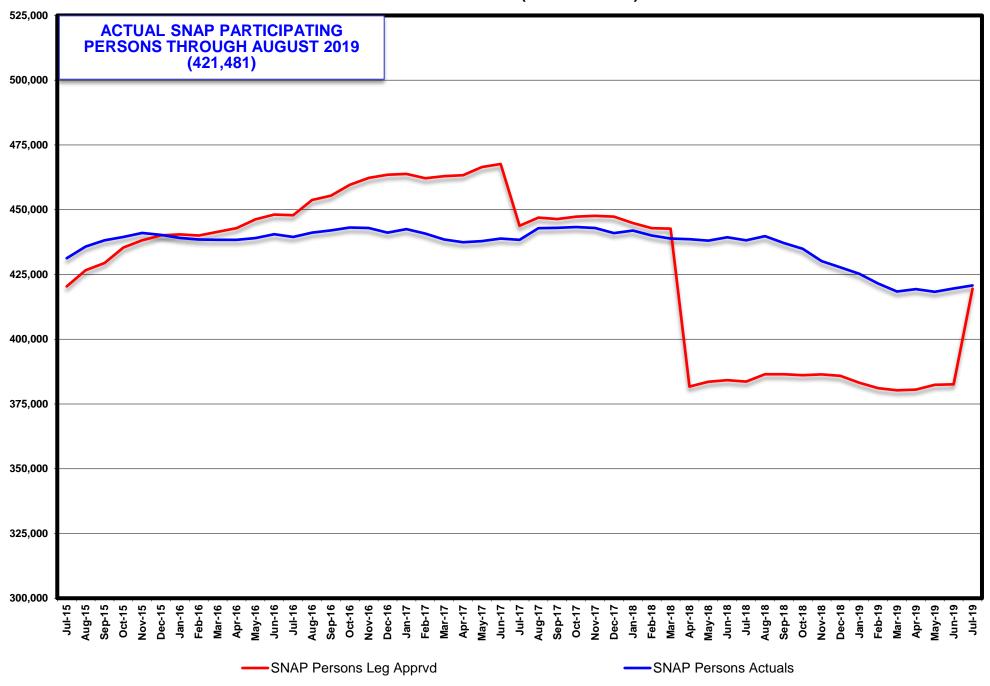

| MONTH             | TANF GRANT | %      | SNAP         | %      | MED ELIGIBLES | %      | NV CHECKUP | %             |
|-------------------|------------|--------|--------------|--------|---------------|--------|------------|---------------|
|                   | RECIPS     | CHANGE | PART PERSONS | CHANGE | W/O RETRO     | CHANGE | RECIPS     | <b>CHANGE</b> |
| September 18      | 23,493     | 0.00%  | 437,137      | 0.00%  | 660,881       | 0.00%  | 28,027     | 0.00%         |
| October           | 23,877     | 1.63%  | 434,898      | -0.51% | 660,477       | -0.06% | 28,144     | 0.42%         |
| November          | 22,498     | -5.78% | 430,141      | -1.09% | 655,369       | -0.77% | 28,937     | 2.82%         |
| December          | 22,684     | 0.83%  | 427,773      | -0.55% | 651,512       | -0.59% | 29,122     | 0.64%         |
| January 19        | 22,422     | -1.15% | 425,264      | -0.59% | 650,494       | -0.16% | 29,890     | 2.64%         |
| February          | 21,535     | -3.96% | 421,506      | -0.88% | 648,640       | -0.29% | 30,588     | 2.34%         |
| March             | 20,778     | -3.52% | 418,397      | -0.74% | 648,272       | -0.06% | 29,854     | -2.40%        |
| April             | 20,966     | 0.90%  | 419,347      | 0.23%  | 649,630       | 0.21%  | 27,350     | -8.39%        |
| May               | 21,529     | 2.69%  | 418,308      | -0.25% | 648,627       | -0.15% | 26,917     | -1.58%        |
| June 19           | 20,278     | -5.81% | 419,602      | 0.31%  | 647,680       | -0.15% | 26,425     | -1.83%        |
| July 19           | 20,937     | 3.25%  | 420,743      | 0.27%  | 649,791       | 0.33%  | 26,523     | 0.37%         |
| August            | 20,535     | -1.92% | 421,481      | 0.18%  | 649,574       | -0.03% | 27,255     | 2.76%         |
| September 19      | 20,703     | 0.82%  |              |        | 649,335       | -0.04% | 26,126     | -4.14%        |
|                   |            | •      |              | •      |               |        |            |               |
| Sep 18-Sep 19 Avg | 21,710     | -1.00% | 424,550      | -0.33% | 651,560       | -0.15% | 28,089     | -0.53%        |