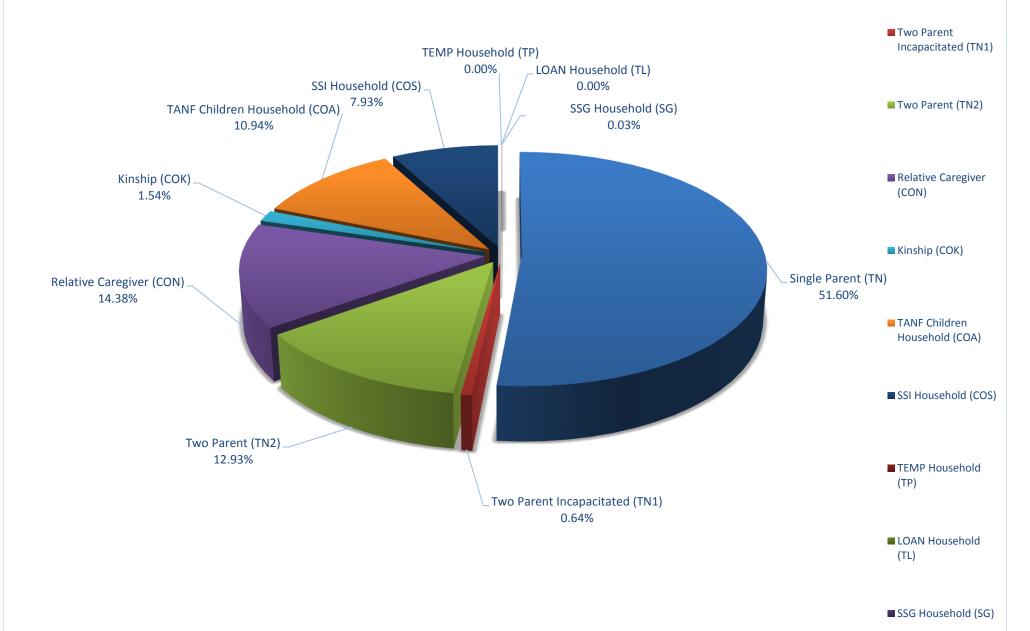

|                              |              |                              |
| Jun 20         |              |                    |                              |              |                 |                              |              |                 |                              |              |                 |                              |              |                              |
| SFY20 Average: | 1,638        | 7.90%              | -0.67%                       | 0            | 0.00%           | 0.00%                        | 0            | 0.00%           | 0.00%                        | 8            | 0.04%           | 283.33%                      | 20,725       | 0.72%                        |

## TANF RECIPIENT PERCENTAGES FOR MONTH OF SEPTEMBER 2019







#### TANF CASE TIME LIMIT STATISTICS REPORT

|           | ENDING<br>FIRST | STARTING<br>IMMEDIATELY<br>AFTER FIRST | ENDING<br>SECOND | STARTING<br>IMMEDIATELY<br>AFTER SECOND | ENDING<br>60 MONTH<br>LIFETIME |
|-----------|-----------------|----------------------------------------|------------------|-----------------------------------------|--------------------------------|
| MONTH     | 24 MONTHS       | SITOUT                                 | 24 MONTHS        | SITOUT                                  | LIMIT                          |
| SFY05 TOT | 461             | 149                                    | 14               | 4                                       |                                |
| SFY05 AVG | 51              | 17                                     | 2