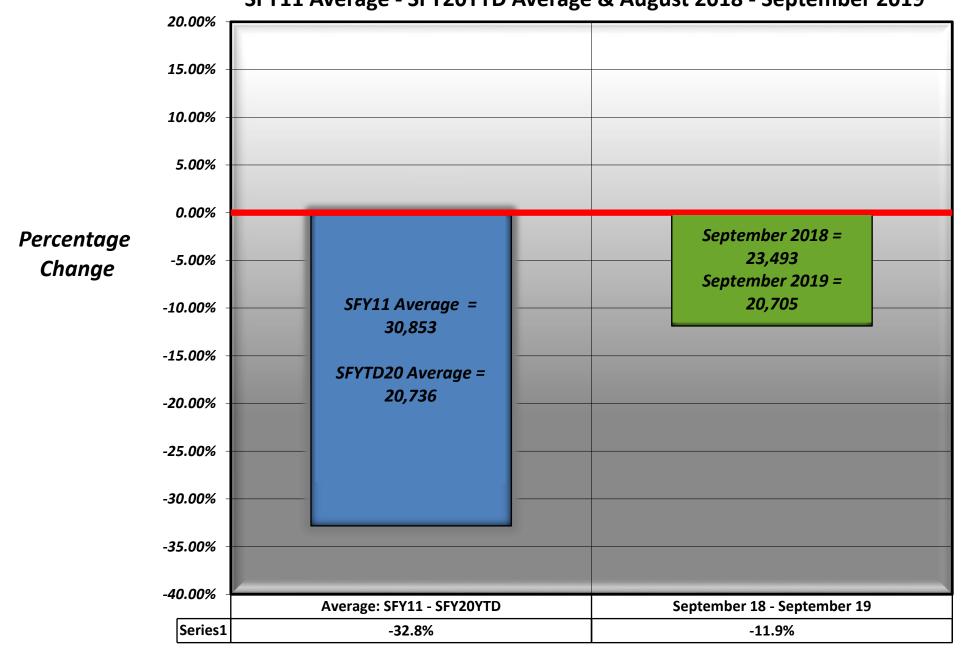

## OCTOBER 21, 2019 CASELOAD MEETING

| <u>PROGRAM</u>                                             |                                   |                                                                                                                                                                                                                                                                                                           | <u>PAGE</u> |
|------------------------------------------------------------|-----------------------------------|-----------------------------------------------------------------------------------------------------------------------------------------------------------------------------------------------------------------------------------------------------------------------------------------------------------|-------------|
| TANF NEON Household Stati                                  | stics & Expenditure               | es (Aid Code TN)                                                                                                                                                                                                                                                                                          | 1-2         |
| TANF NEON Two Parent (One                                  | e or Both Incapacita              | ated) Household Statistics & Expenditures (Aid Code TN1)                                                                                                                                                                                                                                                  | 3-4         |
| TANF NEON Two Parent Hou                                   | sehold Statistics &               | Expenditures (Aid Code TN2)                                                                                                                                                                                                                                                                               | 5-6         |
| TANF (Child Only) Non-Need                                 | y Relative Caregive               | rs Household Statistics & Expenditures (Aid Code CON)                                                                                                                                                                                                                                                     | 7-8         |
| TANF (Child Only) Kinship Ca                               | re Relative Caregiv               | ers Household Statistics & Expenditures (Aid Code COK)                                                                                                                                                                                                                                                    | 9-10        |
| TANF (Child Only) TANF Child                               | dren Household Sta                | tistics & Expenditures (Aid Code COA)                                                                                                                                                                                                                                                                     | 11-12       |
| TANF (Child Only) SSI Househ                               | nold Statistics & Exp             | penditures (Aid Code COS)                                                                                                                                                                                                                                                                                 | 13-14       |
| TANF Temporary Household                                   | Statistics & Expend               | ditures (Aid Code TP)                                                                                                                                                                                                                                                                                     | 15-16       |
| TANF Loan Household Statist                                | tics & Expenditures               | (Aid Code TL)                                                                                                                                                                                                                                                                                             | 17-18       |
| TANF Self Sufficiency Grant H                              | Household Statistics              | s & Expenditures (Aid Code SG)                                                                                                                                                                                                                                                                            | 19-20       |
| Adult Med (Previously TANF<br>(Aid Codes TR, PM, CH, AM, S | • •                               | omptive Eligibility Statistics OBRA "5", AM1, CA, CH1, EM2, EM8)                                                                                                                                                                                                                                          | 21-21b      |
| Total TANF Cash Statistics (A                              | id Codes CON, COK                 | , COA, COS, SG, TL, TN, TN1, TN2, TP)                                                                                                                                                                                                                                                                     | 22-23       |
| Total TANF Cash and Medica                                 | id Statistics (All Aid<br>GRAPHS: | TANF Recipients Percentage Change SFY11 Average - SFY20YTD Average & September 2018 - September 2019 TANF Recipients (Bar Graph) SFY11 - SFY20YTD - September 2019 TANF Recipients (Area Graph) SFY11 - SFY20YTD - September 2019 Adult Med & ACA (Previously TANF Med) SFY11 - SFY20YTD - September 2019 | 24-24d      |
| PWC (Aid Code CH)                                          | GRAPH:                            | PWC (Formerly CHAP) Recipients SFY11 - SFY20YTD - September 2019                                                                                                                                                                                                                                          | 25-25a      |