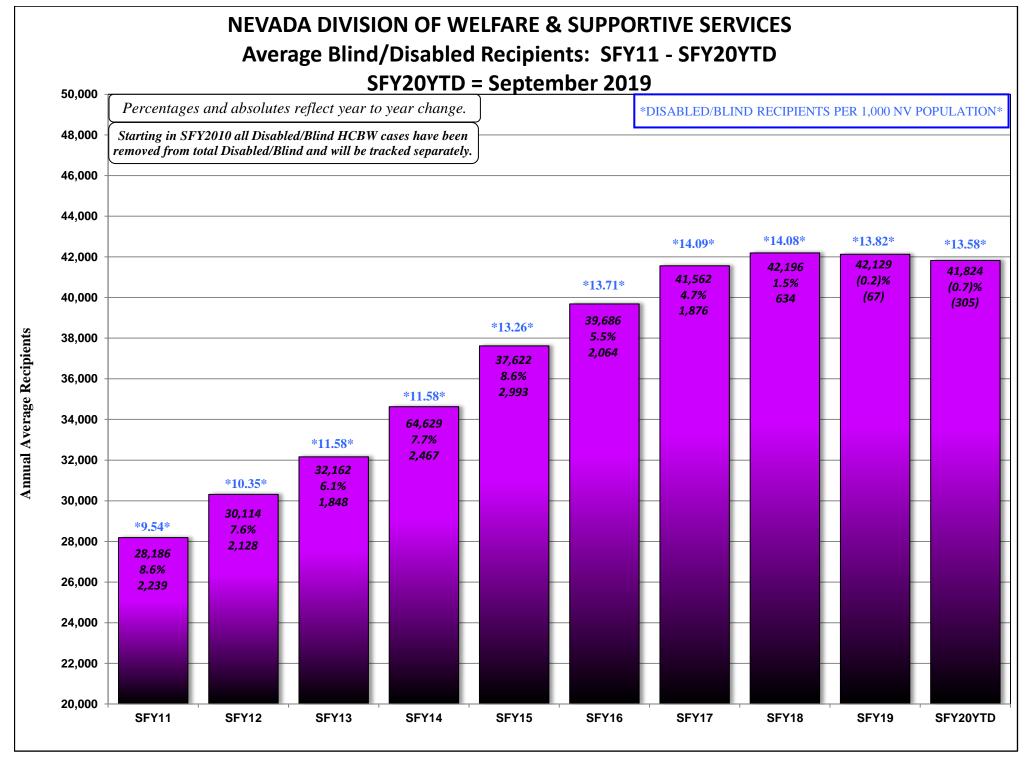

## **OCTOBER 21, 2019 CASELOAD MEETING**

| PROGRAM Aged (Aid Codes EM1, IN1, SI1, PK1, AD1, SU1, WB1, GC1, SS1, WS1)                                                                                         | <i>PAGE</i><br>26-26a |
|-------------------------------------------------------------------------------------------------------------------------------------------------------------------|-----------------------|
| GRAPH: Aged Recipients SFY11 - SFY20YTD - September 2019                                                                                                          |                       |
| Blind (Aid Codes EM3, IN3, SI3, PK3, AD3, WW3, WS3, SU3, KB3, WB3, GC3, SS3)                                                                                      | 27                    |
| Disabled (Aid Codes EM9, IN9, SI9, PK9, AD9, WW9, WS9, SU9, KB9, WB9, GC9, SS9)  GRAPH: Blind/Disabled Recipients SFY11 - SFY20YTD - September 2019               | 28-28a                |
| MAABD (Total of Aged, Blind & Disabled)                                                                                                                           | 29                    |
| HCBW (DWSS & DHCFP) (Aid Codes, AL1, HC1, HD1, HG1, HR1, HD3, HG3, HR3, HD9, HR9)                                                                                 | 30                    |
| QMB (Aid Codes QM1, QM3, QM9)                                                                                                                                     | 31                    |
| SLMB with QI (Aid codes SL1, QI1, SL3, QI3, SL9, QI9)  GRAPH: QMB & SLMB RECIPIENTS SFY11 - SFY20YTD - September 2019                                             | 32-32a                |
| HIWA (Aid Code WY9)                                                                                                                                               | 33                    |
| County Match (Aid Codes CM1, CM3, CM9)  GRAPH: County Match Recipients SFY11 - SFY20YTD - September 2019                                                          | 34-34a                |
| Child Welfare GRAPH: Child Welfare Recipients SFY11 - SFY20YTD - September 2019                                                                                   | 35-35a                |
| Supplemental Nutrition Assistance Program (SNAP)  GRAPHS: SNAP RECIPIENTS SFY11 - SFY20YTD - August 2019  SNAP Participating Cases SFY11 - SFY20YTD - August 2019 | 36-36b                |
| Checkup (Aid Code NC)  GRAPHS: Checkup Recipients SFY11 - SFY20YTD - September 2019                                                                               | 37-37a                |
| TANF, SNAP, Medicaid Recipients and Unemployment Comparison SFY11 - SFY20YTD - September 2019 Graph                                                               | 38                    |