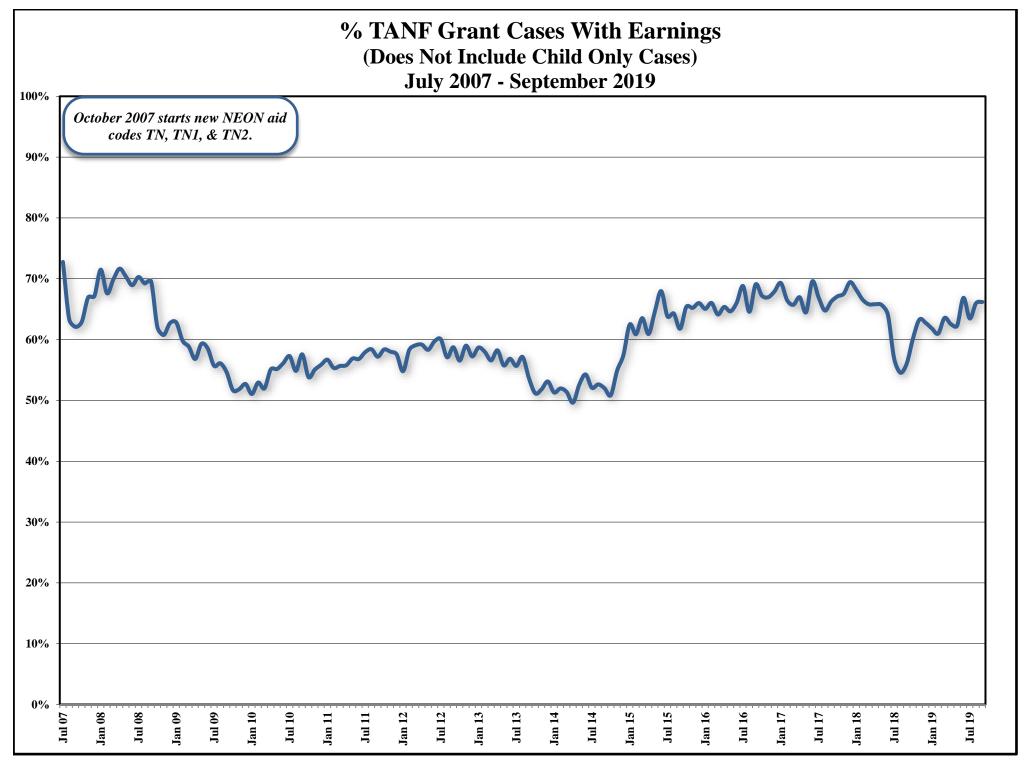

cted - Nevada TANF Cases (TANF starts JAN 97).

CSE IRS \$'s Collected - Non-welfare cases, interstate cases and Nevada TANF Cases.

CSE UIB \$'s Collected - Non-welfare cases, interstate cases and Nevada TANF Cases.

CSE Payments to Former Clients - TANF Cases (Quarterly Report Only).

CSE Total \$'s Collected - Non-welfare cases, interstate cases and Nevada TANF Cases. Does not include UIB or IRS collections.

\*\*NOTE: The TANF Medicaid Program was renamed to "Other MAGI/ACA Medicaid" Starting in SFY 2014. No change to calculation with exception of addition of new ACA aid codes.

\*\*\*NOTE: October-December 2005: Child Support Enforcement IRS/UIB/Total Dollars/Payments to Former TANF Clients: These 4 columns were a quarterly figure that was divided by 3 for continuity purposes.























#### FY93 - FY99 MEDICAID ELIGIBLES: ANNUAL AVERAGE MONTHLY TOTALS

| MEDICAID                | FY93 A | VG     | FY94 A | VG     | FY95 A | VG     | FY96   | 5       | FY97   | ,      | FY98   | В      | FY99   | )      |
|-------------------------|--------|--------|--------|--------|--------|--------|--------|---------|--------|--------|--------|--------|--------|--------|
| ELIGIBLE RECIPIENT      | CURR   | RETRO  | CURR   | RETRO  | CURR   | RETRO  | CURR   | RETRO   | CURR   | RETRO  | CURR   | RETRO  | CURR   | RETRO  |
| CATEGORY                | ELIG    | ELIG   | ELIG   | ELIG   | ELIG   | ELIG   | ELIG   |
| TANF 1 Parent Grants    | 32,945 | 32,945 | 35,670 | 35,670 | 38,939 | 38,939 | 38,010 | 38,010  | 30,114 | 30,114 | 26,595 | 26,595 | 20,964 | 20,964 |
| TA