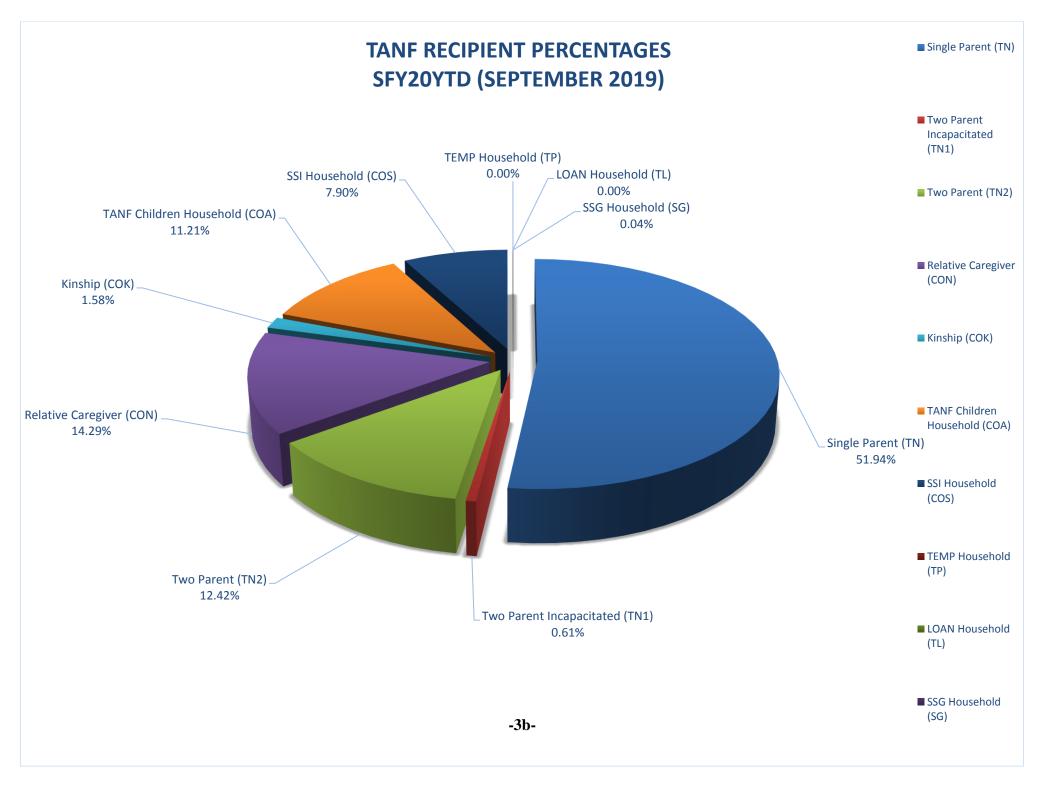

|                              |              |                              |
| Jun 20         |              |                    |                              |              |                 |                              |              |                 |                              |              |                 |                              |              |                              |
| SFY20 Average: | 1,638        | 7.90%              | -0.67%                       | 0            | 0.00%           | 0.00%                        | 0            | 0.00%           | 0.00%                        | 8            | 0.04%           | 283.33%                      | 20,725       | 0.72%                        |

## TANF RECIPIENT PERCENTAGES FOR MONTH OF SEPTEMBER 2019







#### TANF CASE TIME LIMIT STATISTICS REPORT

|           | ENDING<br>FIRST | STARTING<br>IMMEDIATELY<br>AFTER FIRST | ENDING<br>SECOND | STARTING<br>IMMEDIATELY<br>AFTER SECOND | ENDING<br>60 MONTH<br>LIFETIME |
|-----------|-----------------|----------------------------------------|------------------|-----------------------------------------|--------------------------------|
| MONTH     | 24 MONTHS       | SITOUT                                 | 24 MONTHS        | SITOUT                                  | LIMIT                          |
| SFY05 TOT | 461             | 149                                    | 14               | 4                                       |                                |
| SFY05 AVG | 51              | 17                                     | 2