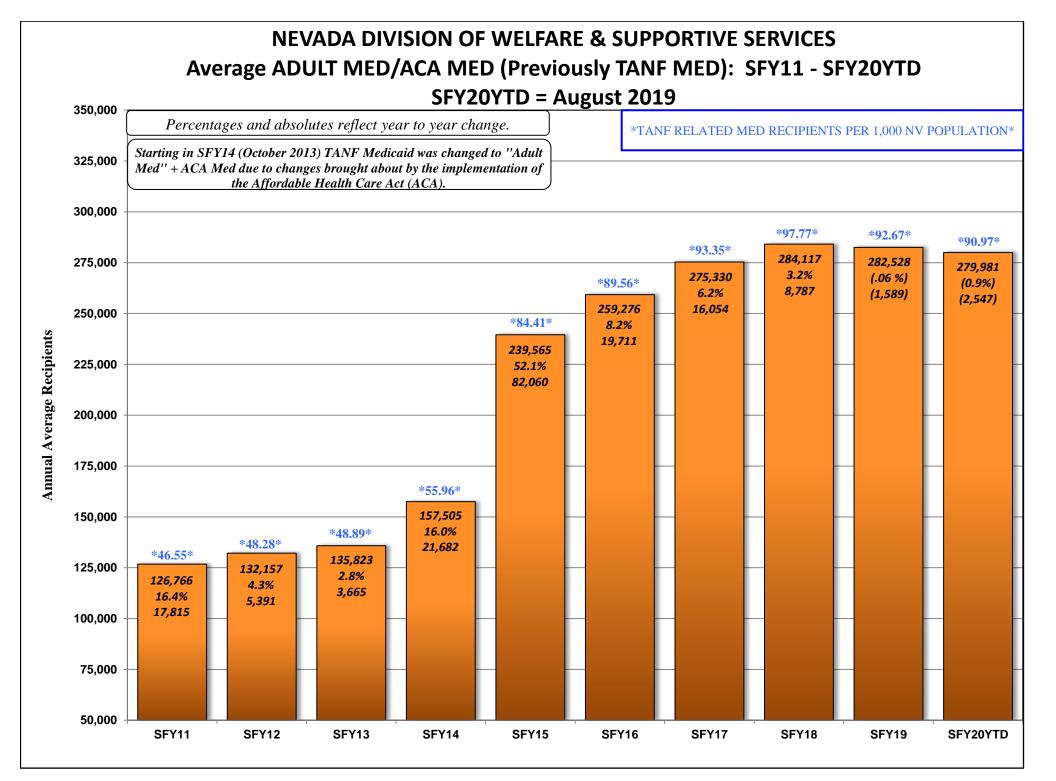

## **SEPTEMBER 16, 2019 CASELOAD MEETING**

| <u>PROGRAM</u>                                           |                                         |                                                                                                                                                                                                                                                                                            | <u>PAGE</u> |
|----------------------------------------------------------|-----------------------------------------|--------------------------------------------------------------------------------------------------------------------------------------------------------------------------------------------------------------------------------------------------------------------------------------------|-------------|
| TANF NEON Household Stat                                 | istics & Expenditure                    | es (Aid Code TN)                                                                                                                                                                                                                                                                           | 1-2         |
| TANF NEON Two Parent (Or                                 | ne or Both Incapacita                   | ated) Household Statistics & Expenditures (Aid Code TN1)                                                                                                                                                                                                                                   | 3-4         |
| TANF NEON Two Parent Hou                                 | usehold Statistics &                    | Expenditures (Aid Code TN2)                                                                                                                                                                                                                                                                | 5-6         |
| TANF (Child Only) Non-Need                               | dy Relative Caregive                    | rs Household Statistics & Expenditures (Aid Code CON)                                                                                                                                                                                                                                      | 7-8         |
| TANF (Child Only) Kinship Ca                             | are Relative Caregiv                    | ers Household Statistics & Expenditures (Aid Code COK)                                                                                                                                                                                                                                     | 9-10        |
| TANF (Child Only) TANF Chil                              | dren Household Sta                      | tistics & Expenditures (Aid Code COA)                                                                                                                                                                                                                                                      | 11-12       |
| TANF (Child Only) SSI House                              | hold Statistics & Exp                   | penditures (Aid Code COS)                                                                                                                                                                                                                                                                  | 13-14       |
| TANF Temporary Household                                 | Statistics & Expend                     | ditures (Aid Code TP)                                                                                                                                                                                                                                                                      | 15-16       |
| TANF Loan Household Statis                               | stics & Expenditures                    | (Aid Code TL)                                                                                                                                                                                                                                                                              | 17-18       |
| TANF Self Sufficiency Grant                              | Household Statistics                    | s & Expenditures (Aid Code SG)                                                                                                                                                                                                                                                             | 19-20       |
| Adult Med (Previously TANF<br>(Aid Codes TR, PM, CH, AM, | • • • • • • • • • • • • • • • • • • • • | umptive Eligibility Statistics OBRA "5", AM1, CA, CH1, EM2, EM8)                                                                                                                                                                                                                           | 21-21b      |
| Total TANF Cash Statistics (A                            | Aid Codes CON, COK                      | , COA, COS, SG, TL, TN, TN1, TN2, TP)                                                                                                                                                                                                                                                      | 22-23       |
| Total TANF Cash and Medica                               | aid Statistics (All Aid<br>GRAPHS:      | TANF Recipients Percentage Change SFY11 Average - SFY20YTD Average & August 2018 - August 2019 TANF Recipients (Bar Graph) SFY11 - SFY20YTD - August 2019 TANF Recipients (Area Graph) SFY11 - SFY20YTD - August 2019 Adult Med & ACA (Previously TANF Med) SFY11 - SFY20YTD - August 2019 | 24-24d      |
| PWC (Aid Code CH)                                        | GRAPH:                                  | PWC (Formerly CHAP) Recipients SFY11 - SFY20YTD - August 2019                                                                                                                                                                                                                              | 25-25a      |