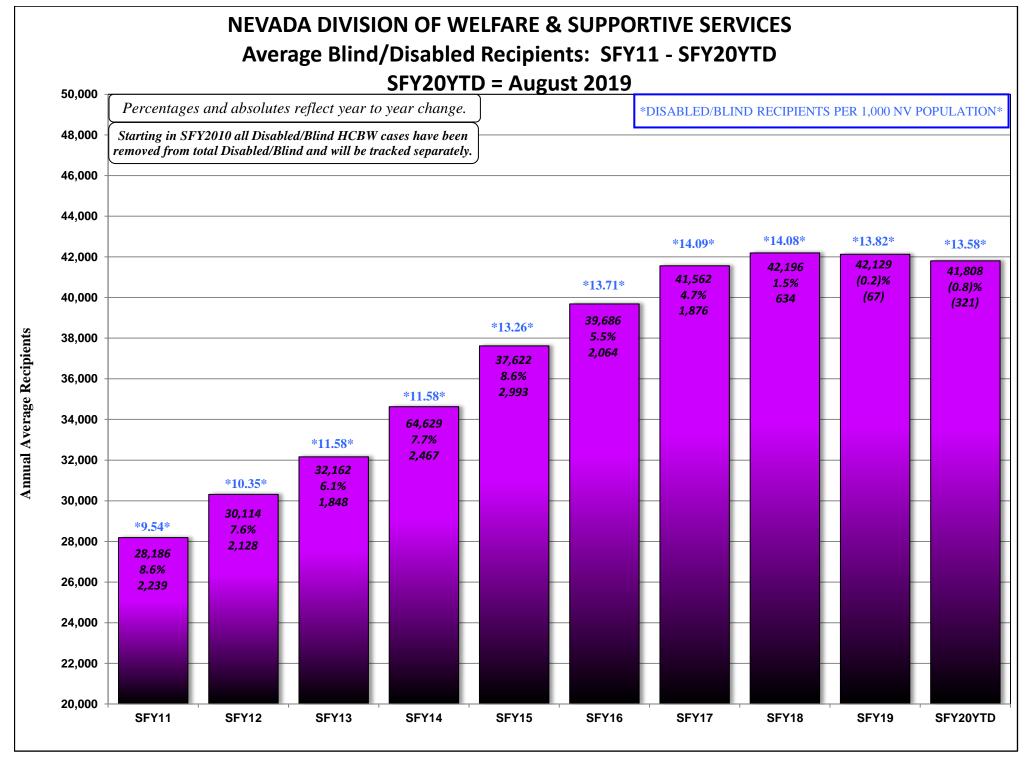

### **SEPTEMBER 16, 2019 CASELOAD MEETING**

| PROGRAM Aged (Aid Codes EM1, IN1, SI1, PK1, A | D1, SU1, WB              | 1, GC1, SS1, WS1)                                                           | <u><b>PAGE</b></u><br>26-26a |
|-----------------------------------------------|--------------------------|-----------------------------------------------------------------------------|------------------------------|
|                                               | GRAPH:                   | Aged Recipients SFY11 - SFY20YTD                                            |                              |
| Blind (Aid Codes EM3, IN3, SI3, PK3, A        | D3, WW3, W               | /S3, SU3, KB3, WB3, GC3, SS3)                                               | 27                           |
| Disabled (Aid Codes EM9, IN9, SI9, PK         | 9, AD9, WW9<br>GRAPH:    | 9, WS9, SU9, KB9, WB9, GC9, SS9) Blind/Disabled Recipients SFY11 - SFY20YTD | 28-28a                       |
| MAABD (Total of Aged, Blind & Disable         | ed)                      |                                                                             | 29                           |
| HCBW (DWSS & DHCFP) (Aid Codes, A             | L1, HC1, HD1             | L, HG1, HR1, HD3, HG3, HR3, HD9, HR9)                                       | 30                           |
| QMB (Aid Codes QM1, QM3, QM9)                 |                          |                                                                             | 31                           |
| SLMB with QI (Aid codes SL1, QI1, SL3         | , QI3, SL9, QI<br>GRAPH: | 9)<br>QMB & SLMB RECIPIENTS SFY11 - SFY20YTD                                | 32-32a                       |
| HIWA (Aid Code WY9)                           |                          |                                                                             | 33                           |
| County Match (Aid Codes CM1, CM3,             | CM9)<br>GRAPH:           | County Match Recipients SFY11 - SFY20YTD                                    | 34-34a                       |
| Child Welfare                                 | GRAPH:                   | Child Welfare Recipients SFY11 - SFY20YTD                                   | <b>35-35</b> a               |
| Supplemental Nutrition Assistance Pro         | ogram (SNAP<br>GRAPHS:   | SNAP RECIPIENTS SFY11 - SFY20YTD SNAP Participating Cases SFY11 - SFY20YTD  | 36-36b                       |
| Checkup (Aid Code NC)                         | GRAPHS:                  | Checkup Recipients SFY11 - SFY20YTD                                         | 37-37a                       |
| TANF, SNAP, Medicaid Recipients and Unem      | nployment Com            | nparison SFY11 - SFY20YTD Graph                                             | 38                           |