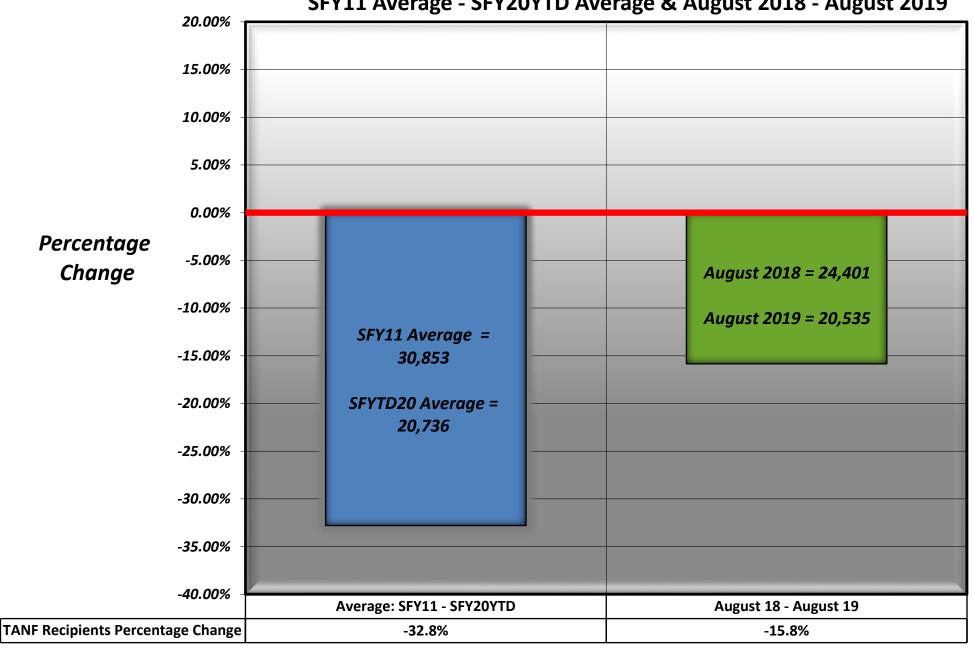

## **SEPTEMBER 16, 2019 CASELOAD MEETING**

| <u>PROGRAM</u>                                           |                                         |                                                                                                                                                                                                                                                                                            | <u>PAGE</u> |
|----------------------------------------------------------|-----------------------------------------|--------------------------------------------------------------------------------------------------------------------------------------------------------------------------------------------------------------------------------------------------------------------------------------------|-------------|
| TANF NEON Household Stat                                 | istics & Expenditure                    | es (Aid Code TN)                                                                                                                                                                                                                                                                           | 1-2         |
| TANF NEON Two Parent (Or                                 | ne or Both Incapacita                   | ated) Household Statistics & Expenditures (Aid Code TN1)                                                                                                                                                                                                                                   | 3-4         |
| TANF NEON Two Parent Hou                                 | usehold Statistics &                    | Expenditures (Aid Code TN2)                                                                                                                                                                                                                                                                | 5-6         |
| TANF (Child Only) Non-Need                               | dy Relative Caregive                    | rs Household Statistics & Expenditures (Aid Code CON)                                                                                                                                                                                                                                      | 7-8         |
| TANF (Child Only) Kinship Ca                             | are Relative Caregiv                    | ers Household Statistics & Expenditures (Aid Code COK)                                                                                                                                                                                                                                     | 9-10        |
| TANF (Child Only) TANF Chil                              | dren Household Sta                      | tistics & Expenditures (Aid Code COA)                                                                                                                                                                                                                                                      | 11-12       |
| TANF (Child Only) SSI House                              | hold Statistics & Exp                   | penditures (Aid Code COS)                                                                                                                                                                                                                                                                  | 13-14       |
| TANF Temporary Household                                 | Statistics & Expend                     | ditures (Aid Code TP)                                                                                                                                                                                                                                                                      | 15-16       |
| TANF Loan Household Statis                               | stics & Expenditures                    | (Aid Code TL)                                                                                                                                                                                                                                                                              | 17-18       |
| TANF Self Sufficiency Grant                              | Household Statistics                    | s & Expenditures (Aid Code SG)                                                                                                                                                                                                                                                             | 19-20       |
| Adult Med (Previously TANF<br>(Aid Codes TR, PM, CH, AM, | • • • • • • • • • • • • • • • • • • • • | umptive Eligibility Statistics OBRA "5", AM1, CA, CH1, EM2, EM8)                                                                                                                                                                                                                           | 21-21b      |
| Total TANF Cash Statistics (A                            | Aid Codes CON, COK                      | , COA, COS, SG, TL, TN, TN1, TN2, TP)                                                                                                                                                                                                                                                      | 22-23       |
| Total TANF Cash and Medica                               | aid Statistics (All Aid<br>GRAPHS:      | TANF Recipients Percentage Change SFY11 Average - SFY20YTD Average & August 2018 - August 2019 TANF Recipients (Bar Graph) SFY11 - SFY20YTD - August 2019 TANF Recipients (Area Graph) SFY11 - SFY20YTD - August 2019 Adult Med & ACA (Previously TANF Med) SFY11 - SFY20YTD - August 2019 | 24-24d      |
| PWC (Aid Code CH)                                        | GRAPH:                                  | PWC (Formerly CHAP) Recipients SFY11 - SFY20YTD - August 2019                                                                                                                                                                                                                              | 25-25a      |