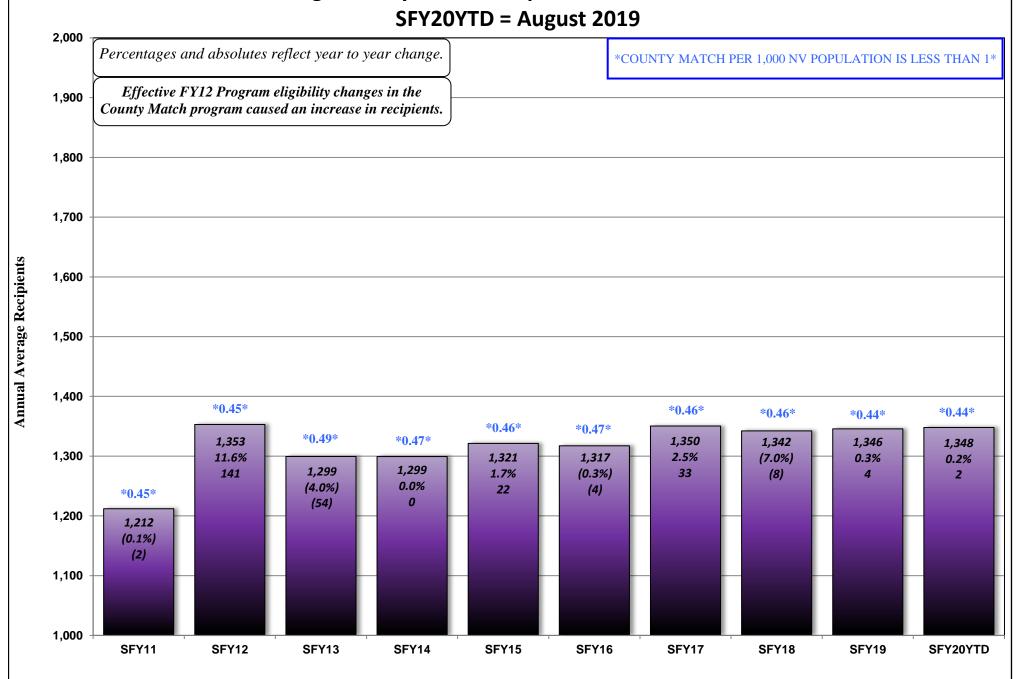

### **SEPTEMBER 16, 2019 CASELOAD MEETING**

| PROGRAM Aged (Aid Codes EM1, IN1, SI1, PK1, A | D1, SU1, WB              | 1, GC1, SS1, WS1)                                                           | <u><b>PAGE</b></u><br>26-26a |
|-----------------------------------------------|--------------------------|-----------------------------------------------------------------------------|------------------------------|
|                                               | GRAPH:                   | Aged Recipients SFY11 - SFY20YTD                                            |                              |
| Blind (Aid Codes EM3, IN3, SI3, PK3, A        | D3, WW3, W               | /S3, SU3, KB3, WB3, GC3, SS3)                                               | 27                           |
| Disabled (Aid Codes EM9, IN9, SI9, PK         | 9, AD9, WW9<br>GRAPH:    | 9, WS9, SU9, KB9, WB9, GC9, SS9) Blind/Disabled Recipients SFY11 - SFY20YTD | 28-28a                       |
| MAABD (Total of Aged, Blind & Disable         | ed)                      |                                                                             | 29                           |
| HCBW (DWSS & DHCFP) (Aid Codes, A             | L1, HC1, HD1             | L, HG1, HR1, HD3, HG3, HR3, HD9, HR9)                                       | 30                           |
| QMB (Aid Codes QM1, QM3, QM9)                 |                          |                                                                             | 31                           |
| SLMB with QI (Aid codes SL1, QI1, SL3         | , QI3, SL9, QI<br>GRAPH: | 9)<br>QMB & SLMB RECIPIENTS SFY11 - SFY20YTD                                | 32-32a                       |
| HIWA (Aid Code WY9)                           |                          |                                                                             | 33                           |
| County Match (Aid Codes CM1, CM3,             | CM9)<br>GRAPH:           | County Match Recipients SFY11 - SFY20YTD                                    | 34-34a                       |
| Child Welfare                                 | GRAPH:                   | Child Welfare Recipients SFY11 - SFY20YTD                                   | <b>35-35</b> a               |
| Supplemental Nutrition Assistance Pro         | ogram (SNAP<br>GRAPHS:   | SNAP RECIPIENTS SFY11 - SFY20YTD SNAP Participating Cases SFY11 - SFY20YTD  | 36-36b                       |
| Checkup (Aid Code NC)                         | GRAPHS:                  | Checkup Recipients SFY11 - SFY20YTD                                         | 37-37a                       |
| TANF, SNAP, Medicaid Recipients and Unem      | nployment Com            | nparison SFY11 - SFY20YTD Graph                                             | 38                           |