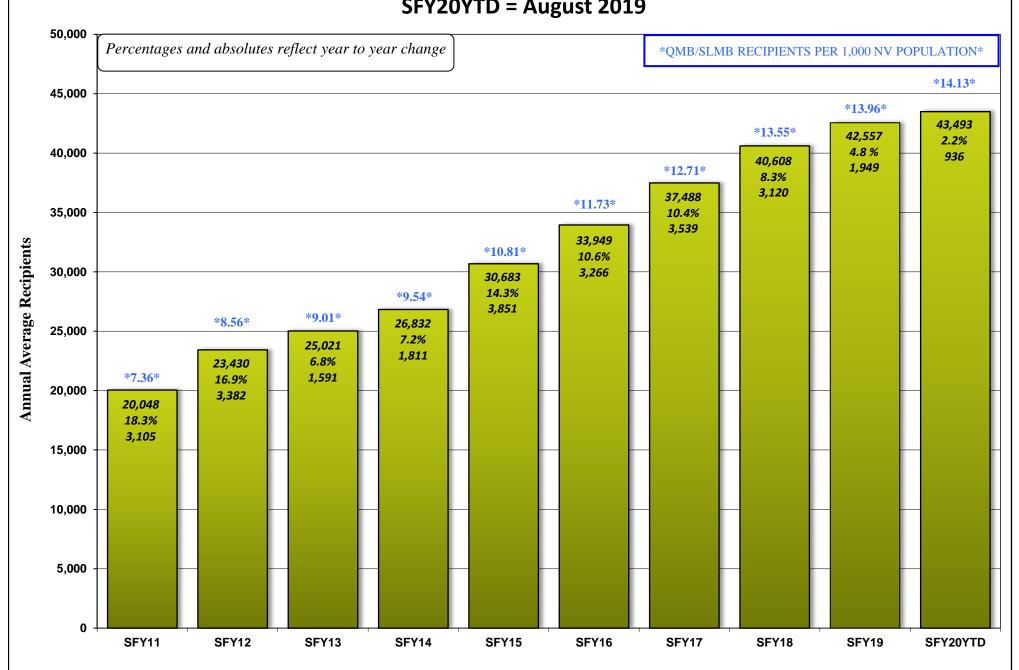

### **SEPTEMBER 16, 2019 CASELOAD MEETING**

| PROGRAM Aged (Aid Codes EM1, IN1, SI1, PK1, A | D1, SU1, WB              | 1, GC1, SS1, WS1)                                                           | <u><b>PAGE</b></u><br>26-26a |
|-----------------------------------------------|--------------------------|-----------------------------------------------------------------------------|------------------------------|
|                                               | GRAPH:                   | Aged Recipients SFY11 - SFY20YTD                                            |                              |
| Blind (Aid Codes EM3, IN3, SI3, PK3, A        | D3, WW3, W               | /S3, SU3, KB3, WB3, GC3, SS3)                                               | 27                           |
| Disabled (Aid Codes EM9, IN9, SI9, PK         | 9, AD9, WW9<br>GRAPH:    | 9, WS9, SU9, KB9, WB9, GC9, SS9) Blind/Disabled Recipients SFY11 - SFY20YTD | 28-28a                       |
| MAABD (Total of Aged, Blind & Disable         | ed)                      |                                                                             | 29                           |
| HCBW (DWSS & DHCFP) (Aid Codes, A             | L1, HC1, HD1             | L, HG1, HR1, HD3, HG3, HR3, HD9, HR9)                                       | 30                           |
| QMB (Aid Codes QM1, QM3, QM9)                 |                          |                                                                             | 31                           |
| SLMB with QI (Aid codes SL1, QI1, SL3         | , QI3, SL9, QI<br>GRAPH: | 9)<br>QMB & SLMB RECIPIENTS SFY11 - SFY20YTD                                | 32-32a                       |
| HIWA (Aid Code WY9)                           |                          |                                                                             | 33                           |
| County Match (Aid Codes CM1, CM3,             | CM9)<br>GRAPH:           | County Match Recipients SFY11 - SFY20YTD                                    | 34-34a                       |
| Child Welfare                                 | GRAPH:                   | Child Welfare Recipients SFY11 - SFY20YTD                                   | <b>35-35</b> a               |
| Supplemental Nutrition Assistance Pro         | ogram (SNAP<br>GRAPHS:   | SNAP RECIPIENTS SFY11 - SFY20YTD SNAP Participating Cases SFY11 - SFY20YTD  | 36-36b                       |
| Checkup (Aid Code NC)                         | GRAPHS:                  | Checkup Recipients SFY11 - SFY20YTD                                         | 37-37a                       |
| TANF, SNAP, Medicaid Recipients and Unem      | nployment Com            | nparison SFY11 - SFY20YTD Graph                                             | 38                           |