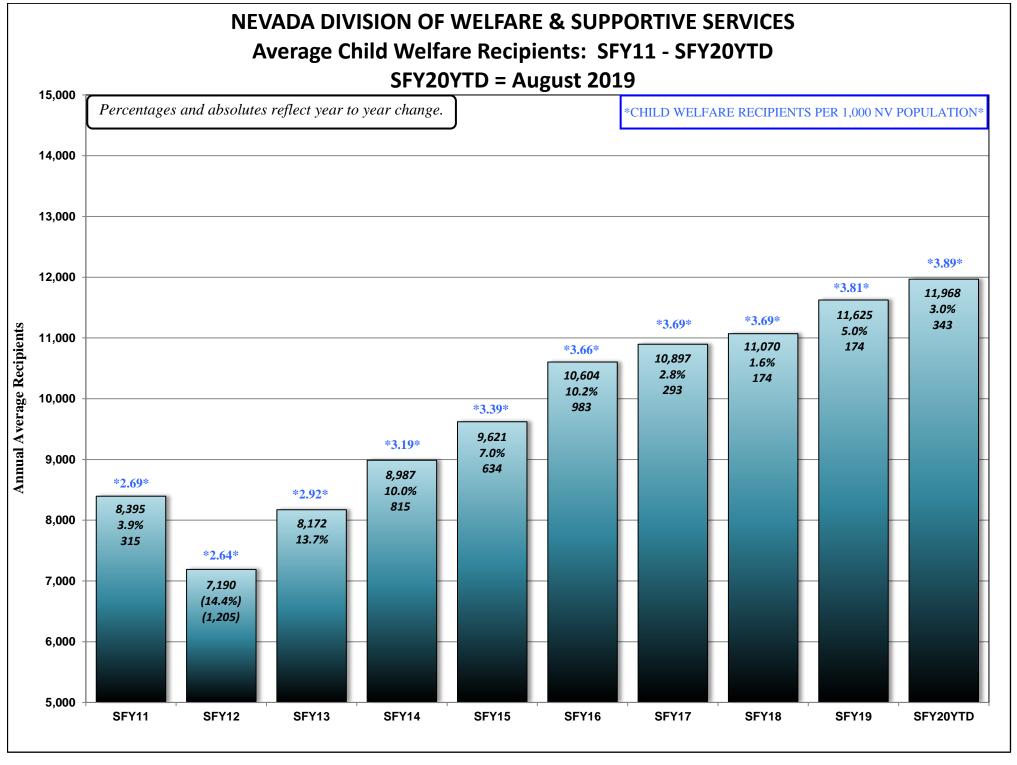

### **SEPTEMBER 16, 2019 CASELOAD MEETING**

| PROGRAM Aged (Aid Codes EM1, IN1, SI1, PK1, A | D1, SU1, WB              | 1, GC1, SS1, WS1)                                                           | <u><b>PAGE</b></u><br>26-26a |
|-----------------------------------------------|--------------------------|-----------------------------------------------------------------------------|------------------------------|
|                                               | GRAPH:                   | Aged Recipients SFY11 - SFY20YTD                                            |                              |
| Blind (Aid Codes EM3, IN3, SI3, PK3, A        | D3, WW3, W               | /S3, SU3, KB3, WB3, GC3, SS3)                                               | 27                           |
| Disabled (Aid Codes EM9, IN9, SI9, PK         | 9, AD9, WW9<br>GRAPH:    | 9, WS9, SU9, KB9, WB9, GC9, SS9) Blind/Disabled Recipients SFY11 - SFY20YTD | 28-28a                       |
| MAABD (Total of Aged, Blind & Disable         | ed)                      |                                                                             | 29                           |
| HCBW (DWSS & DHCFP) (Aid Codes, A             | L1, HC1, HD1             | L, HG1, HR1, HD3, HG3, HR3, HD9, HR9)                                       | 30                           |
| QMB (Aid Codes QM1, QM3, QM9)                 |                          |                                                                             | 31                           |
| SLMB with QI (Aid codes SL1, QI1, SL3         | , QI3, SL9, QI<br>GRAPH: | 9)<br>QMB & SLMB RECIPIENTS SFY11 - SFY20YTD                                | 32-32a                       |
| HIWA (Aid Code WY9)                           |                          |                                                                             | 33                           |
| County Match (Aid Codes CM1, CM3,             | CM9)<br>GRAPH:           | County Match Recipients SFY11 - SFY20YTD                                    | 34-34a                       |
| Child Welfare                                 | GRAPH:                   | Child Welfare Recipients SFY11 - SFY20YTD                                   | <b>35-35</b> a               |
| Supplemental Nutrition Assistance Pro         | ogram (SNAP<br>GRAPHS:   | SNAP RECIPIENTS SFY11 - SFY20YTD SNAP Participating Cases SFY11 - SFY20YTD  | 36-36b                       |
| Checkup (Aid Code NC)                         | GRAPHS:                  | Checkup Recipients SFY11 - SFY20YTD                                         | 37-37a                       |
| TANF, SNAP, Medicaid Recipients and Unem      | nployment Com            | nparison SFY11 - SFY20YTD Graph                                             | 38                           |