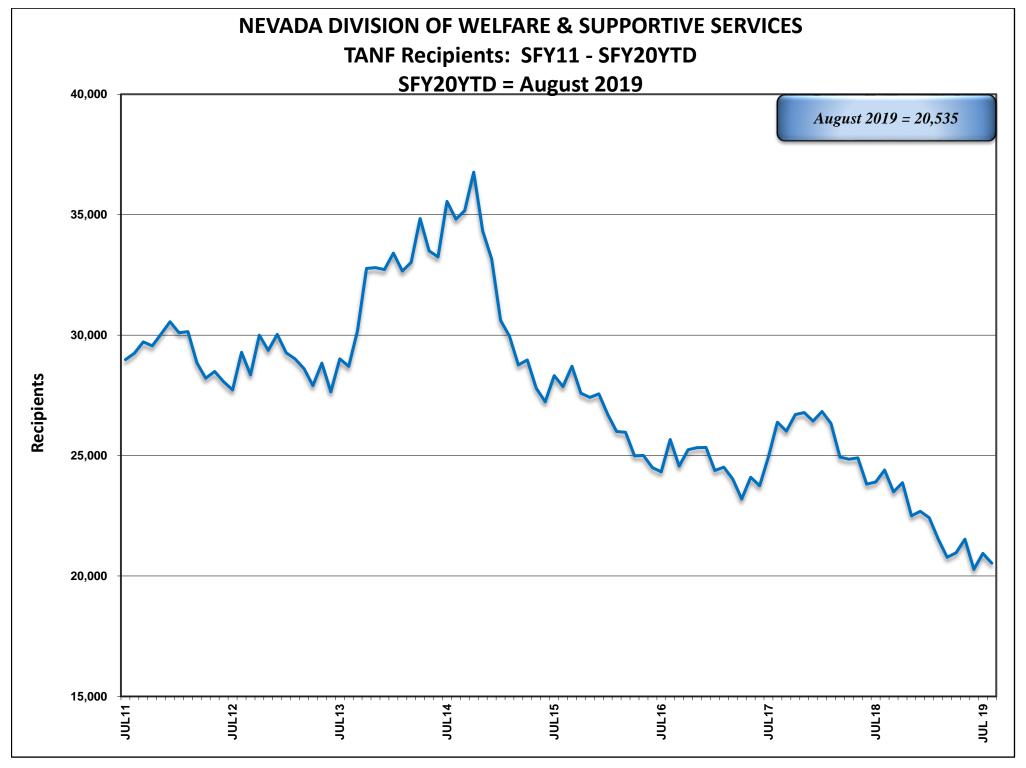

## **SEPTEMBER 16, 2019 CASELOAD MEETING**

| <u>PROGRAM</u>                                           |                                         |                                                                                                                                                                                                                                                                                            | <u>PAGE</u> |
|----------------------------------------------------------|-----------------------------------------|--------------------------------------------------------------------------------------------------------------------------------------------------------------------------------------------------------------------------------------------------------------------------------------------|-------------|
| TANF NEON Household Stat                                 | istics & Expenditure                    | es (Aid Code TN)                                                                                                                                                                                                                                                                           | 1-2         |
| TANF NEON Two Parent (Or                                 | ne or Both Incapacita                   | ated) Household Statistics & Expenditures (Aid Code TN1)                                                                                                                                                                                                                                   | 3-4         |
| TANF NEON Two Parent Hou                                 | usehold Statistics &                    | Expenditures (Aid Code TN2)                                                                                                                                                                                                                                                                | 5-6         |
| TANF (Child Only) Non-Need                               | dy Relative Caregive                    | rs Household Statistics & Expenditures (Aid Code CON)                                                                                                                                                                                                                                      | 7-8         |
| TANF (Child Only) Kinship Ca                             | are Relative Caregiv                    | ers Household Statistics & Expenditures (Aid Code COK)                                                                                                                                                                                                                                     | 9-10        |
| TANF (Child Only) TANF Chil                              | dren Household Sta                      | tistics & Expenditures (Aid Code COA)                                                                                                                                                                                                                                                      | 11-12       |
| TANF (Child Only) SSI House                              | hold Statistics & Exp                   | penditures (Aid Code COS)                                                                                                                                                                                                                                                                  | 13-14       |
| TANF Temporary Household                                 | Statistics & Expend                     | ditures (Aid Code TP)                                                                                                                                                                                                                                                                      | 15-16       |
| TANF Loan Household Statis                               | stics & Expenditures                    | (Aid Code TL)                                                                                                                                                                                                                                                                              | 17-18       |
| TANF Self Sufficiency Grant                              | Household Statistics                    | s & Expenditures (Aid Code SG)                                                                                                                                                                                                                                                             | 19-20       |
| Adult Med (Previously TANF<br>(Aid Codes TR, PM, CH, AM, | • • • • • • • • • • • • • • • • • • • • | umptive Eligibility Statistics OBRA "5", AM1, CA, CH1, EM2, EM8)                                                                                                                                                                                                                           | 21-21b      |
| Total TANF Cash Statistics (A                            | Aid Codes CON, COK                      | , COA, COS, SG, TL, TN, TN1, TN2, TP)                                                                                                                                                                                                                                                      | 22-23       |
| Total TANF Cash and Medica                               | aid Statistics (All Aid<br>GRAPHS:      | TANF Recipients Percentage Change SFY11 Average - SFY20YTD Average & August 2018 - August 2019 TANF Recipients (Bar Graph) SFY11 - SFY20YTD - August 2019 TANF Recipients (Area Graph) SFY11 - SFY20YTD - August 2019 Adult Med & ACA (Previously TANF Med) SFY11 - SFY20YTD - August 2019 | 24-24d      |
| PWC (Aid Code CH)                                        | GRAPH:                                  | PWC (Formerly CHAP) Recipients SFY11 - SFY20YTD - August 2019                                                                                                                                                                                                                              | 25-25a      |