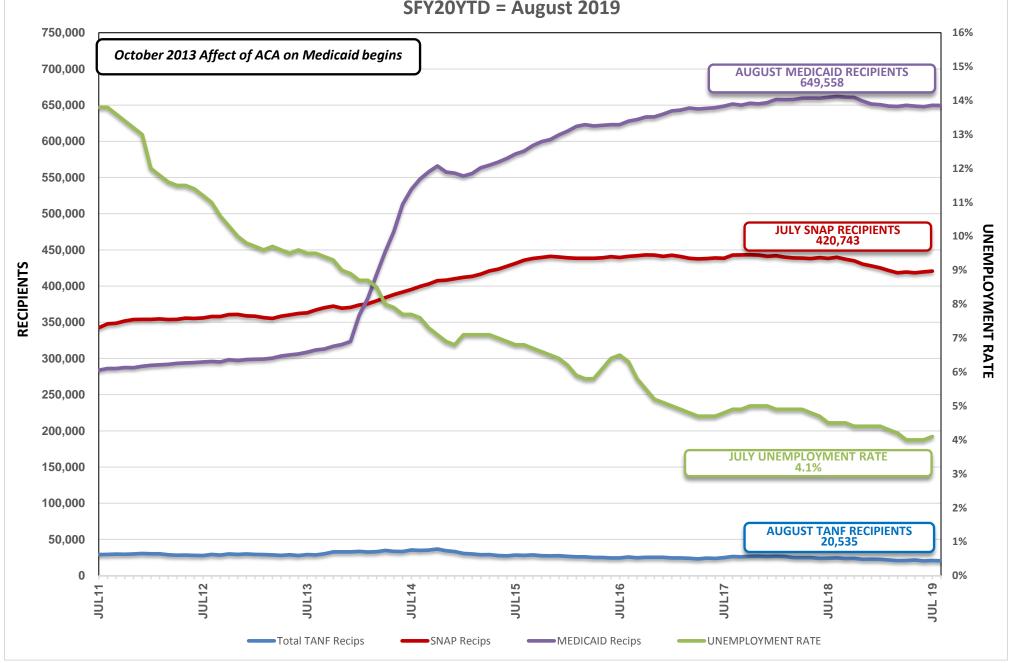

### **SEPTEMBER 16, 2019 CASELOAD MEETING**

| PROGRAM Aged (Aid Codes EM1, IN1, SI1, PK1, A | D1, SU1, WB              | 1, GC1, SS1, WS1)                                                           | <u><b>PAGE</b></u><br>26-26a |
|-----------------------------------------------|--------------------------|-----------------------------------------------------------------------------|------------------------------|
|                                               | GRAPH:                   | Aged Recipients SFY11 - SFY20YTD                                            |                              |
| Blind (Aid Codes EM3, IN3, SI3, PK3, A        | D3, WW3, W               | /S3, SU3, KB3, WB3, GC3, SS3)                                               | 27                           |
| Disabled (Aid Codes EM9, IN9, SI9, PK         | 9, AD9, WW9<br>GRAPH:    | 9, WS9, SU9, KB9, WB9, GC9, SS9) Blind/Disabled Recipients SFY11 - SFY20YTD | 28-28a                       |
| MAABD (Total of Aged, Blind & Disable         | ed)                      |                                                                             | 29                           |
| HCBW (DWSS & DHCFP) (Aid Codes, A             | L1, HC1, HD1             | L, HG1, HR1, HD3, HG3, HR3, HD9, HR9)                                       | 30                           |
| QMB (Aid Codes QM1, QM3, QM9)                 |                          |                                                                             | 31                           |
| SLMB with QI (Aid codes SL1, QI1, SL3         | , QI3, SL9, QI<br>GRAPH: | 9)<br>QMB & SLMB RECIPIENTS SFY11 - SFY20YTD                                | 32-32a                       |
| HIWA (Aid Code WY9)                           |                          |                                                                             | 33                           |
| County Match (Aid Codes CM1, CM3,             | CM9)<br>GRAPH:           | County Match Recipients SFY11 - SFY20YTD                                    | 34-34a                       |
| Child Welfare                                 | GRAPH:                   | Child Welfare Recipients SFY11 - SFY20YTD                                   | <b>35-35</b> a               |
| Supplemental Nutrition Assistance Pro         | ogram (SNAP<br>GRAPHS:   | SNAP RECIPIENTS SFY11 - SFY20YTD SNAP Participating Cases SFY11 - SFY20YTD  | 36-36b                       |
| Checkup (Aid Code NC)                         | GRAPHS:                  | Checkup Recipients SFY11 - SFY20YTD                                         | 37-37a                       |
| TANF, SNAP, Medicaid Recipients and Unem      | nployment Com            | nparison SFY11 - SFY20YTD Graph                                             | 38                           |