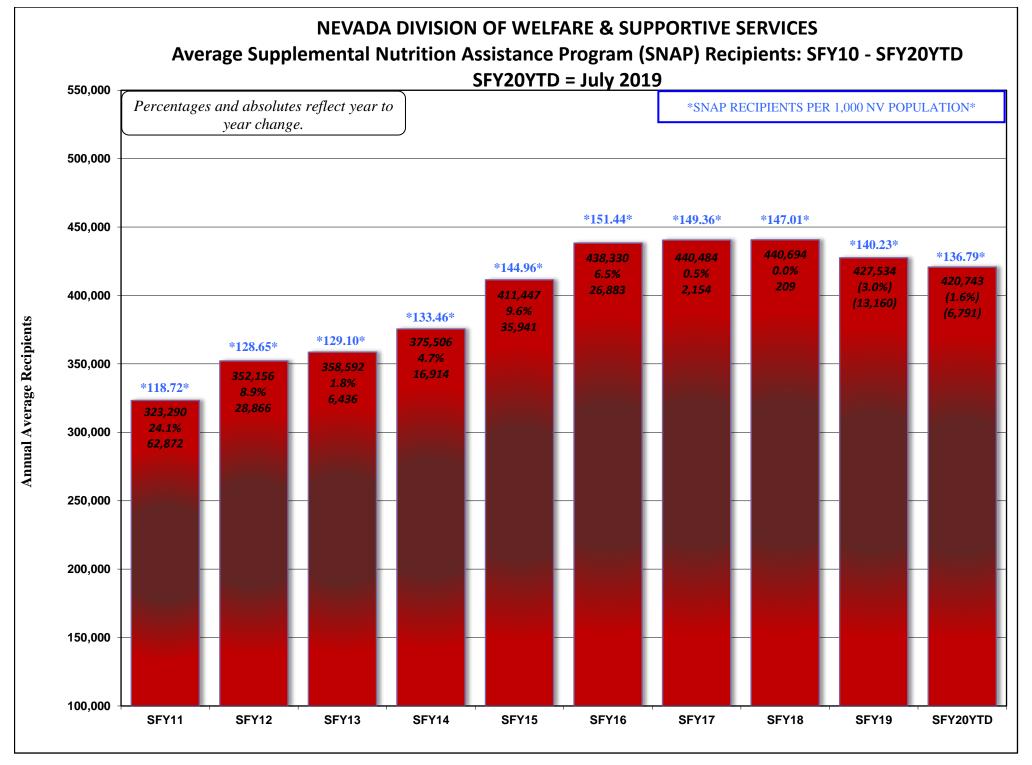

### **SEPTEMBER 16, 2019 CASELOAD MEETING**

| PROGRAM Aged (Aid Codes EM1, IN1, SI1, PK1, A | D1, SU1, WB              | 1, GC1, SS1, WS1)                                                           | <u><b>PAGE</b></u><br>26-26a |
|-----------------------------------------------|--------------------------|-----------------------------------------------------------------------------|------------------------------|
|                                               | GRAPH:                   | Aged Recipients SFY11 - SFY20YTD                                            |                              |
| Blind (Aid Codes EM3, IN3, SI3, PK3, A        | D3, WW3, W               | /S3, SU3, KB3, WB3, GC3, SS3)                                               | 27                           |
| Disabled (Aid Codes EM9, IN9, SI9, PK         | 9, AD9, WW9<br>GRAPH:    | 9, WS9, SU9, KB9, WB9, GC9, SS9) Blind/Disabled Recipients SFY11 - SFY20YTD | 28-28a                       |
| MAABD (Total of Aged, Blind & Disable         | ed)                      |                                                                             | 29                           |
| HCBW (DWSS & DHCFP) (Aid Codes, A             | L1, HC1, HD1             | L, HG1, HR1, HD3, HG3, HR3, HD9, HR9)                                       | 30                           |
| QMB (Aid Codes QM1, QM3, QM9)                 |                          |                                                                             | 31                           |
| SLMB with QI (Aid codes SL1, QI1, SL3         | , QI3, SL9, QI<br>GRAPH: | 9)<br>QMB & SLMB RECIPIENTS SFY11 - SFY20YTD                                | 32-32a                       |
| HIWA (Aid Code WY9)                           |                          |                                                                             | 33                           |
| County Match (Aid Codes CM1, CM3,             | CM9)<br>GRAPH:           | County Match Recipients SFY11 - SFY20YTD                                    | 34-34a                       |
| Child Welfare                                 | GRAPH:                   | Child Welfare Recipients SFY11 - SFY20YTD                                   | <b>35-35</b> a               |
| Supplemental Nutrition Assistance Pro         | ogram (SNAP<br>GRAPHS:   | SNAP RECIPIENTS SFY11 - SFY20YTD SNAP Participating Cases SFY11 - SFY20YTD  | 36-36b                       |
| Checkup (Aid Code NC)                         | GRAPHS:                  | Checkup Recipients SFY11 - SFY20YTD                                         | 37-37a                       |
| TANF, SNAP, Medicaid Recipients and Unem      | nployment Com            | nparison SFY11 - SFY20YTD Graph                                             | 38                           |