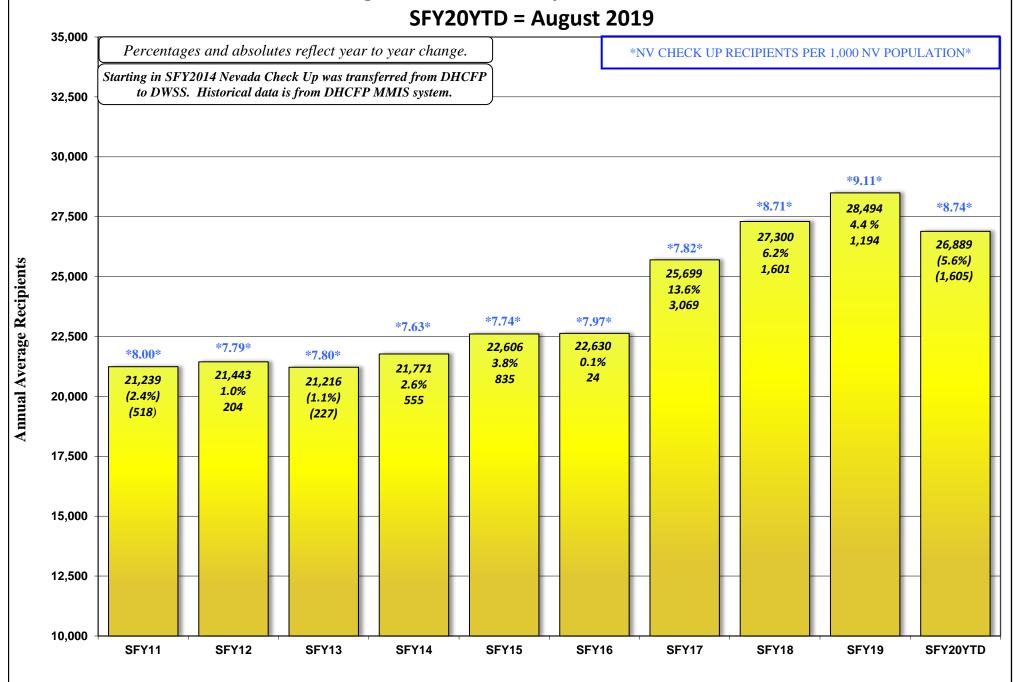

### **SEPTEMBER 16, 2019 CASELOAD MEETING**

| PROGRAM Aged (Aid Codes EM1, IN1, SI1, PK1, A | D1, SU1, WB              | 1, GC1, SS1, WS1)                                                           | <u><b>PAGE</b></u><br>26-26a |
|-----------------------------------------------|--------------------------|-----------------------------------------------------------------------------|------------------------------|
|                                               | GRAPH:                   | Aged Recipients SFY11 - SFY20YTD                                            |                              |
| Blind (Aid Codes EM3, IN3, SI3, PK3, A        | D3, WW3, W               | /S3, SU3, KB3, WB3, GC3, SS3)                                               | 27                           |
| Disabled (Aid Codes EM9, IN9, SI9, PK         | 9, AD9, WW9<br>GRAPH:    | 9, WS9, SU9, KB9, WB9, GC9, SS9) Blind/Disabled Recipients SFY11 - SFY20YTD | 28-28a                       |
| MAABD (Total of Aged, Blind & Disable         | ed)                      |                                                                             | 29                           |
| HCBW (DWSS & DHCFP) (Aid Codes, A             | L1, HC1, HD1             | L, HG1, HR1, HD3, HG3, HR3, HD9, HR9)                                       | 30                           |
| QMB (Aid Codes QM1, QM3, QM9)                 |                          |                                                                             | 31                           |
| SLMB with QI (Aid codes SL1, QI1, SL3         | , QI3, SL9, QI<br>GRAPH: | 9)<br>QMB & SLMB RECIPIENTS SFY11 - SFY20YTD                                | 32-32a                       |
| HIWA (Aid Code WY9)                           |                          |                                                                             | 33                           |
| County Match (Aid Codes CM1, CM3,             | CM9)<br>GRAPH:           | County Match Recipients SFY11 - SFY20YTD                                    | 34-34a                       |
| Child Welfare                                 | GRAPH:                   | Child Welfare Recipients SFY11 - SFY20YTD                                   | <b>35-35</b> a               |
| Supplemental Nutrition Assistance Pro         | ogram (SNAP<br>GRAPHS:   | SNAP RECIPIENTS SFY11 - SFY20YTD SNAP Participating Cases SFY11 - SFY20YTD  | 36-36b                       |
| Checkup (Aid Code NC)                         | GRAPHS:                  | Checkup Recipients SFY11 - SFY20YTD                                         | 37-37a                       |
| TANF, SNAP, Medicaid Recipients and Unem      | nployment Com            | nparison SFY11 - SFY20YTD Graph                                             | 38                           |