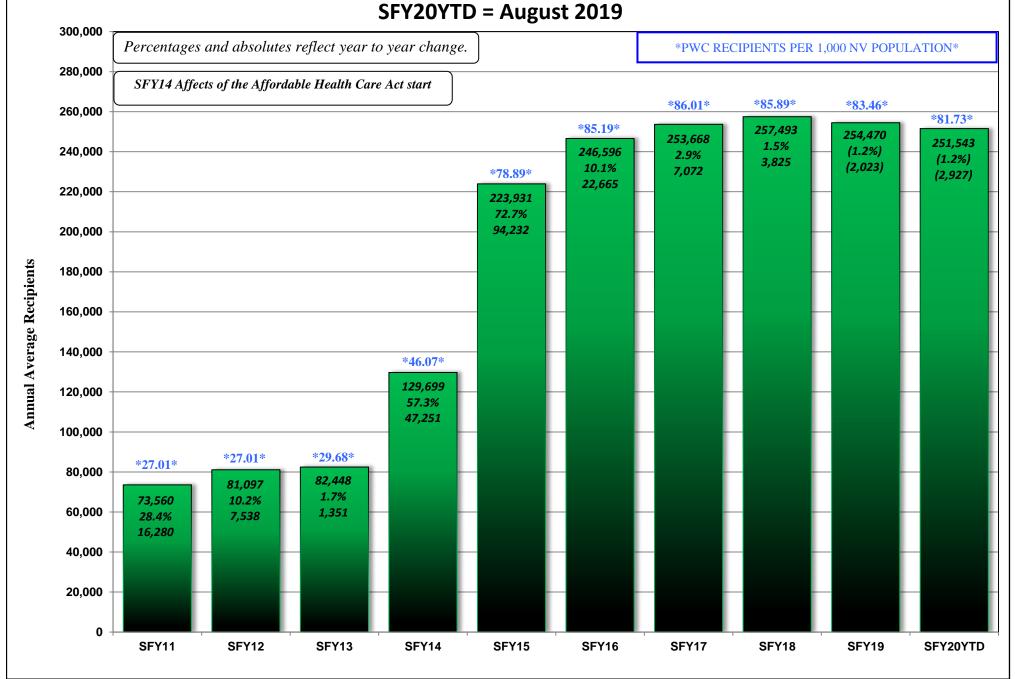

## **SEPTEMBER 16, 2019 CASELOAD MEETING**

| <u>PROGRAM</u>                                           |                                         |                                                                                                                                                                                                                                                                                            | <u>PAGE</u> |
|----------------------------------------------------------|-----------------------------------------|--------------------------------------------------------------------------------------------------------------------------------------------------------------------------------------------------------------------------------------------------------------------------------------------|-------------|
| TANF NEON Household Stat                                 | istics & Expenditure                    | es (Aid Code TN)                                                                                                                                                                                                                                                                           | 1-2         |
| TANF NEON Two Parent (Or                                 | ne or Both Incapacita                   | ated) Household Statistics & Expenditures (Aid Code TN1)                                                                                                                                                                                                                                   | 3-4         |
| TANF NEON Two Parent Hou                                 | usehold Statistics &                    | Expenditures (Aid Code TN2)                                                                                                                                                                                                                                                                | 5-6         |
| TANF (Child Only) Non-Need                               | dy Relative Caregive                    | rs Household Statistics & Expenditures (Aid Code CON)                                                                                                                                                                                                                                      | 7-8         |
| TANF (Child Only) Kinship Ca                             | are Relative Caregiv                    | ers Household Statistics & Expenditures (Aid Code COK)                                                                                                                                                                                                                                     | 9-10        |
| TANF (Child Only) TANF Chil                              | dren Household Sta                      | tistics & Expenditures (Aid Code COA)                                                                                                                                                                                                                                                      | 11-12       |
| TANF (Child Only) SSI House                              | hold Statistics & Exp                   | penditures (Aid Code COS)                                                                                                                                                                                                                                                                  | 13-14       |
| TANF Temporary Household                                 | Statistics & Expend                     | ditures (Aid Code TP)                                                                                                                                                                                                                                                                      | 15-16       |
| TANF Loan Household Statis                               | stics & Expenditures                    | (Aid Code TL)                                                                                                                                                                                                                                                                              | 17-18       |
| TANF Self Sufficiency Grant                              | Household Statistics                    | s & Expenditures (Aid Code SG)                                                                                                                                                                                                                                                             | 19-20       |
| Adult Med (Previously TANF<br>(Aid Codes TR, PM, CH, AM, | • • • • • • • • • • • • • • • • • • • • | umptive Eligibility Statistics OBRA "5", AM1, CA, CH1, EM2, EM8)                                                                                                                                                                                                                           | 21-21b      |
| Total TANF Cash Statistics (A                            | Aid Codes CON, COK                      | , COA, COS, SG, TL, TN, TN1, TN2, TP)                                                                                                                                                                                                                                                      | 22-23       |
| Total TANF Cash and Medica                               | aid Statistics (All Aid<br>GRAPHS:      | TANF Recipients Percentage Change SFY11 Average - SFY20YTD Average & August 2018 - August 2019 TANF Recipients (Bar Graph) SFY11 - SFY20YTD - August 2019 TANF Recipients (Area Graph) SFY11 - SFY20YTD - August 2019 Adult Med & ACA (Previously TANF Med) SFY11 - SFY20YTD - August 2019 | 24-24d      |
| PWC (Aid Code CH)                                        | GRAPH:                                  | PWC (Formerly CHAP) Recipients SFY11 - SFY20YTD - August 2019                                                                                                                                                                                                                              | 25-25a      |