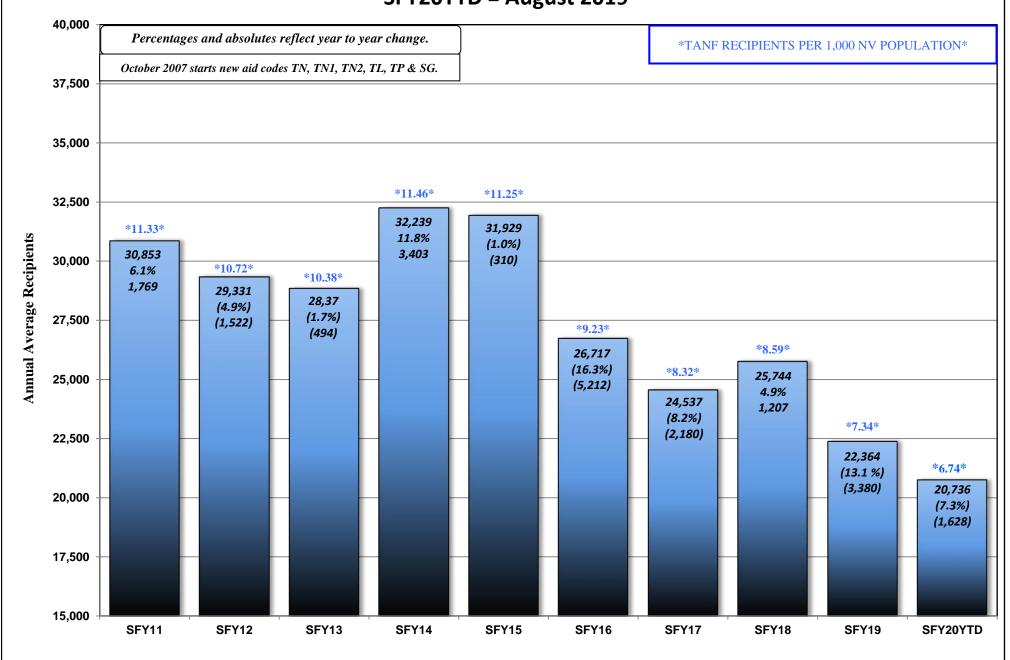

## **SEPTEMBER 16, 2019 CASELOAD MEETING**

| <u>PROGRAM</u>                                           |                                         |                                                                                                                                                                                                                                                                                            | <u>PAGE</u> |
|----------------------------------------------------------|-----------------------------------------|--------------------------------------------------------------------------------------------------------------------------------------------------------------------------------------------------------------------------------------------------------------------------------------------|-------------|
| TANF NEON Household Stat                                 | istics & Expenditure                    | es (Aid Code TN)                                                                                                                                                                                                                                                                           | 1-2         |
| TANF NEON Two Parent (Or                                 | ne or Both Incapacita                   | ated) Household Statistics & Expenditures (Aid Code TN1)                                                                                                                                                                                                                                   | 3-4         |
| TANF NEON Two Parent Hou                                 | usehold Statistics &                    | Expenditures (Aid Code TN2)                                                                                                                                                                                                                                                                | 5-6         |
| TANF (Child Only) Non-Need                               | dy Relative Caregive                    | rs Household Statistics & Expenditures (Aid Code CON)                                                                                                                                                                                                                                      | 7-8         |
| TANF (Child Only) Kinship Ca                             | are Relative Caregiv                    | ers Household Statistics & Expenditures (Aid Code COK)                                                                                                                                                                                                                                     | 9-10        |
| TANF (Child Only) TANF Chil                              | dren Household Sta                      | tistics & Expenditures (Aid Code COA)                                                                                                                                                                                                                                                      | 11-12       |
| TANF (Child Only) SSI House                              | hold Statistics & Exp                   | penditures (Aid Code COS)                                                                                                                                                                                                                                                                  | 13-14       |
| TANF Temporary Household                                 | Statistics & Expend                     | ditures (Aid Code TP)                                                                                                                                                                                                                                                                      | 15-16       |
| TANF Loan Household Statis                               | stics & Expenditures                    | (Aid Code TL)                                                                                                                                                                                                                                                                              | 17-18       |
| TANF Self Sufficiency Grant                              | Household Statistics                    | s & Expenditures (Aid Code SG)                                                                                                                                                                                                                                                             | 19-20       |
| Adult Med (Previously TANF<br>(Aid Codes TR, PM, CH, AM, | • • • • • • • • • • • • • • • • • • • • | umptive Eligibility Statistics OBRA "5", AM1, CA, CH1, EM2, EM8)                                                                                                                                                                                                                           | 21-21b      |
| Total TANF Cash Statistics (A                            | Aid Codes CON, COK                      | , COA, COS, SG, TL, TN, TN1, TN2, TP)                                                                                                                                                                                                                                                      | 22-23       |
| Total TANF Cash and Medica                               | aid Statistics (All Aid<br>GRAPHS:      | TANF Recipients Percentage Change SFY11 Average - SFY20YTD Average & August 2018 - August 2019 TANF Recipients (Bar Graph) SFY11 - SFY20YTD - August 2019 TANF Recipients (Area Graph) SFY11 - SFY20YTD - August 2019 Adult Med & ACA (Previously TANF Med) SFY11 - SFY20YTD - August 2019 | 24-24d      |
| PWC (Aid Code CH)                                        | GRAPH:                                  | PWC (Formerly CHAP) Recipients SFY11 - SFY20YTD - August 2019                                                                                                                                                                                                                              | 25-25a      |