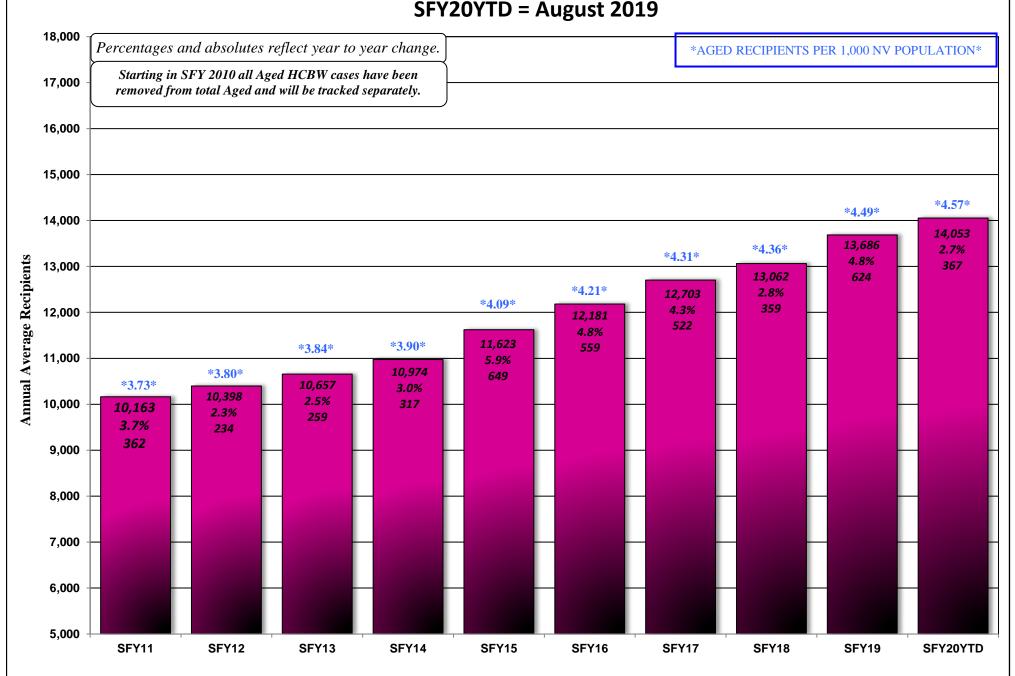

### **SEPTEMBER 16, 2019 CASELOAD MEETING**

| PROGRAM Aged (Aid Codes EM1, IN1, SI1, PK1, A | D1, SU1, WB              | 1, GC1, SS1, WS1)                                                           | <u><b>PAGE</b></u><br>26-26a |
|-----------------------------------------------|--------------------------|-----------------------------------------------------------------------------|------------------------------|
|                                               | GRAPH:                   | Aged Recipients SFY11 - SFY20YTD                                            |                              |
| Blind (Aid Codes EM3, IN3, SI3, PK3, A        | D3, WW3, W               | /S3, SU3, KB3, WB3, GC3, SS3)                                               | 27                           |
| Disabled (Aid Codes EM9, IN9, SI9, PK         | 9, AD9, WW9<br>GRAPH:    | 9, WS9, SU9, KB9, WB9, GC9, SS9) Blind/Disabled Recipients SFY11 - SFY20YTD | 28-28a                       |
| MAABD (Total of Aged, Blind & Disable         | ed)                      |                                                                             | 29                           |
| HCBW (DWSS & DHCFP) (Aid Codes, A             | L1, HC1, HD1             | L, HG1, HR1, HD3, HG3, HR3, HD9, HR9)                                       | 30                           |
| QMB (Aid Codes QM1, QM3, QM9)                 |                          |                                                                             | 31                           |
| SLMB with QI (Aid codes SL1, QI1, SL3         | , QI3, SL9, QI<br>GRAPH: | 9)<br>QMB & SLMB RECIPIENTS SFY11 - SFY20YTD                                | 32-32a                       |
| HIWA (Aid Code WY9)                           |                          |                                                                             | 33                           |
| County Match (Aid Codes CM1, CM3,             | CM9)<br>GRAPH:           | County Match Recipients SFY11 - SFY20YTD                                    | 34-34a                       |
| Child Welfare                                 | GRAPH:                   | Child Welfare Recipients SFY11 - SFY20YTD                                   | <b>35-35</b> a               |
| Supplemental Nutrition Assistance Pro         | ogram (SNAP<br>GRAPHS:   | SNAP RECIPIENTS SFY11 - SFY20YTD SNAP Participating Cases SFY11 - SFY20YTD  | 36-36b                       |
| Checkup (Aid Code NC)                         | GRAPHS:                  | Checkup Recipients SFY11 - SFY20YTD                                         | 37-37a                       |
| TANF, SNAP, Medicaid Recipients and Unem      | nployment Com            | nparison SFY11 - SFY20YTD Graph                                             | 38                           |